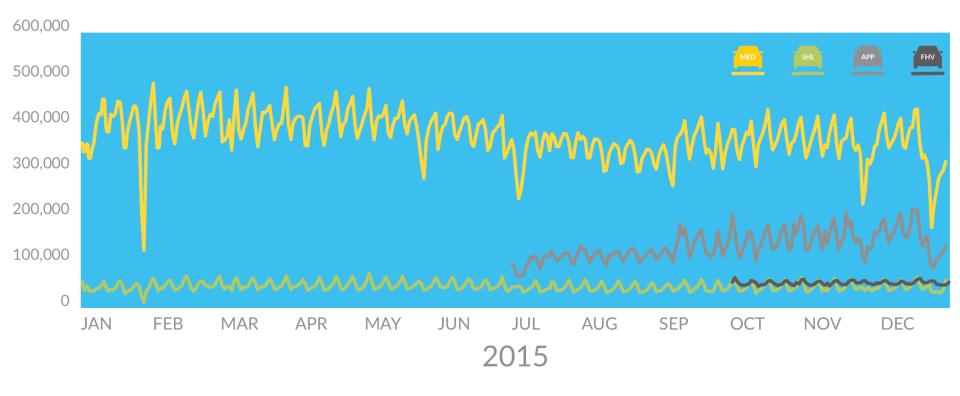

|

| LUXURY LIMO | Vehicles            | 6,084     | 5,868     |
|-------------|---------------------|-----------|-----------|
|             | Average Vehicle Age | 3.5 years | 3.4 years |
|             | Bases               | 204       | 184       |

| Drivers                                     | 129,318 | 143,674 |
|---------------------------------------------|---------|---------|
|                                             | 289     | 288     |
| Drivers  Vehicles  Commuter Van Authorities | 534     | 584     |
| Commuter Van Authorities                    | 48      | 52      |
| ⊨ Drivers                                   | 2,612   | 2,206   |

1.716

1.123 125



Black Car

**22,000** — **39,000** 

**Total Drivers** 

**129,318** — **143,674** 

#### Trip Trends: Volume



# Trip Trends: The Boroughs



## Trip Trends: The Airports



2014

#### Trip Trends: The Airports



#### Drivers



#### Drivers



#### Drivers



#### Apps



### Accessibility



# THANKYOU

www.nyc.gov/tlcfactbook