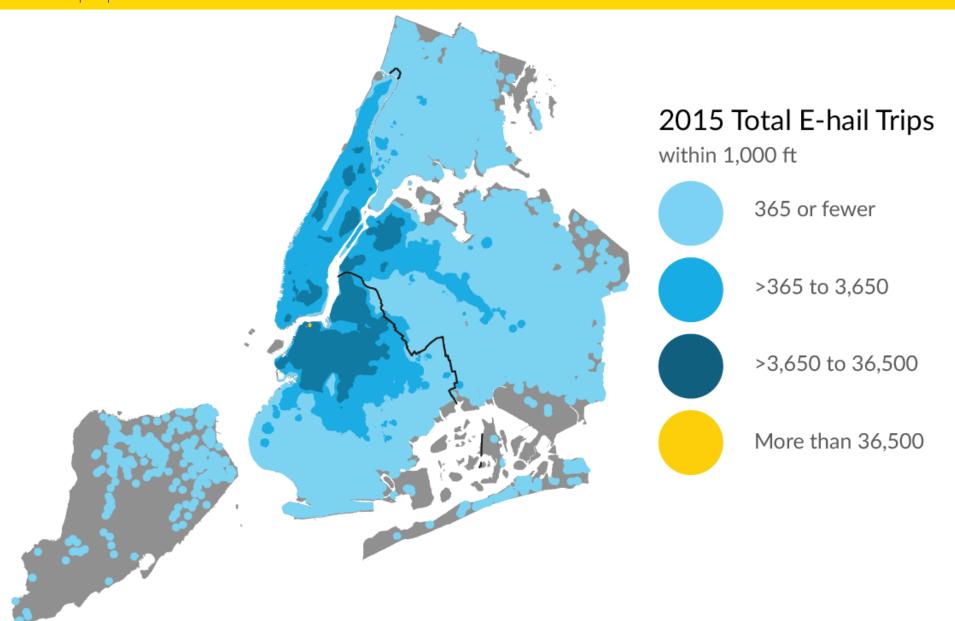

le Age | 3.5 years | 3.4 years |
|             | Bases               | 204       | 184       |

| Drivers                                     | 129,318 | 143,674 |
|---------------------------------------------|---------|---------|
|                                             | 289     | 288     |
| Drivers  Vehicles  Commuter Van Authorities | 534     | 584     |
| Commuter Van Authorities                    | 48      | 52      |
| ⊨ Drivers                                   | 2,612   | 2,206   |

1.716

1.123 125



Black Car

**22,000** — **39,000** 

**Total Drivers** 

**129,318** — **143,674** 

#### Trip Trends: Volume



# Trip Trends: The Boroughs



## Trip Trends: The Airports



2014

#### Trip Trends: The Airports



#### Drivers



#### Drivers



#### Drivers



#### Apps



### Accessibility



# THANKYOU

www.nyc.gov/tlcfactbook