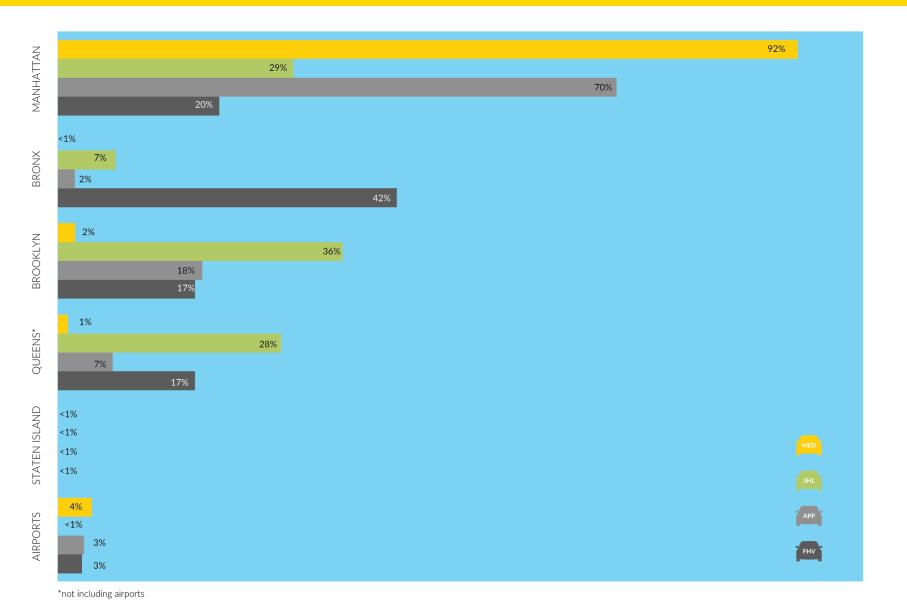

cles            | 6,084     | 5,868     |
|-------------|---------------------|-----------|-----------|
|             | Average Vehicle Age | 3.5 years | 3.4 years |
|             | Bases               | 204       | 184       |

| Drivers                                     | 129,318 | 143,674 |
|---------------------------------------------|---------|---------|
|                                             | 289     | 288     |
| Drivers  Vehicles  Commuter Van Authorities | 534     | 584     |
| Commuter Van Authorities                    | 48      | 52      |
| ⊨ Drivers                                   | 2,612   | 2,206   |

1.716

1.123 125



Black Car

**22,000** — **39,000** 

**Total Drivers** 

**129,318** — **143,674** 

#### Trip Trends: Volume



# Trip Trends: The Boroughs



## Trip Trends: The Airports



2014

#### Trip Trends: The Airports



#### Drivers



#### Drivers



#### Drivers



#### Apps



### Accessibility



# THANKYOU

www.nyc.gov/tlcfactbook