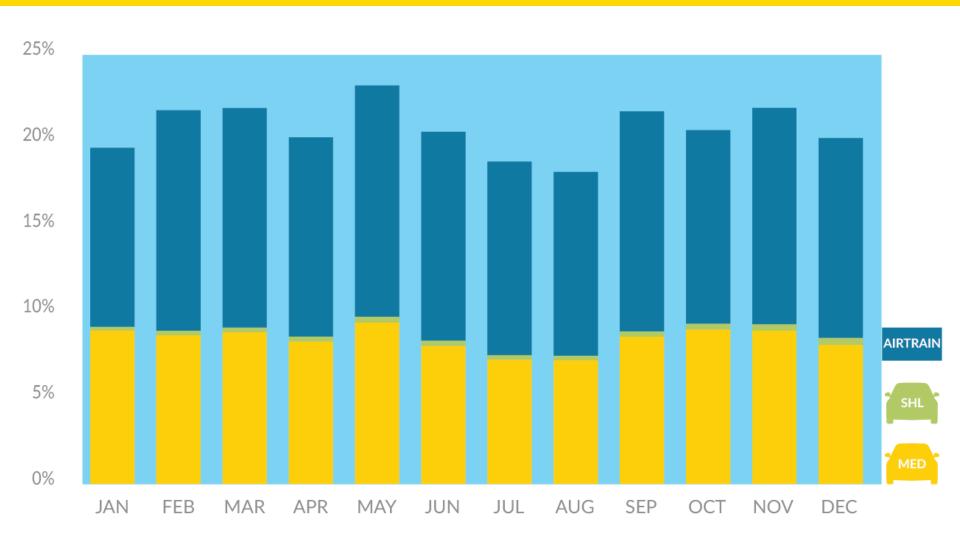

------|-----------|-----------|
|             | Average Vehicle Age | 3.5 years | 3.4 years |
|             | Bases               | 204       | 184       |

| Drivers                                     | 129,318 | 143,674 |
|---------------------------------------------|---------|---------|
|                                             | 289     | 288     |
| Drivers  Vehicles  Commuter Van Authorities | 534     | 584     |
| Commuter Van Authorities                    | 48      | 52      |
| ⊨ Drivers                                   | 2,612   | 2,206   |

1.716

1.123 125



Black Car

**22,000** — **39,000** 

**Total Drivers** 

**129,318** — **143,674** 

#### Trip Trends: Volume



# Trip Trends: The Boroughs



## Trip Trends: The Airports



2014

#### Trip Trends: The Airports



#### Drivers



#### Drivers



#### Drivers



#### Apps



### Accessibility



# THANKYOU

www.nyc.gov/tlcfactbook