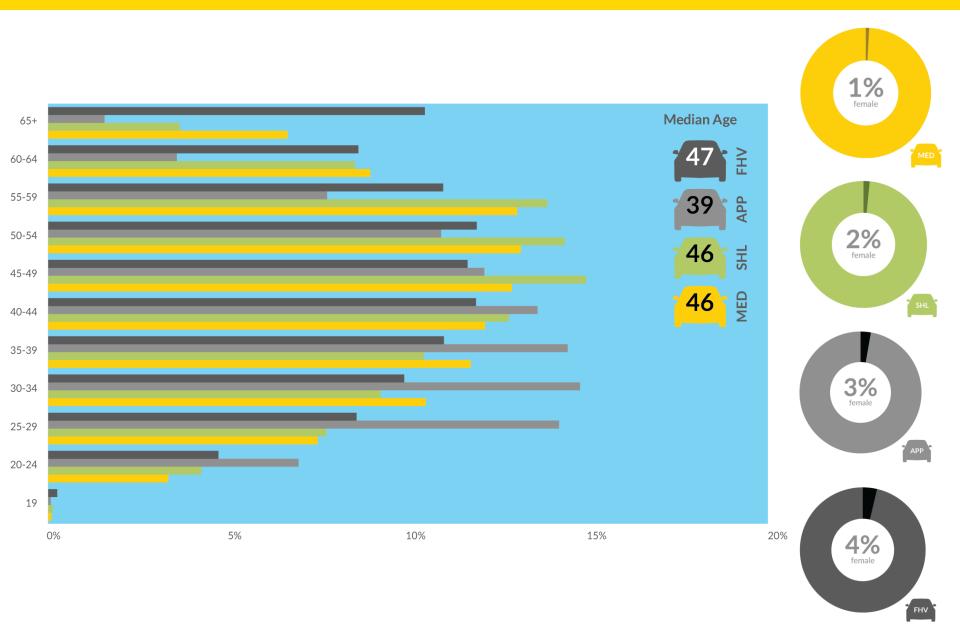

Average Vehicle Age | 3.5 years | 3.4 years |
|             | Bases               | 204       | 184       |

| Drivers                                     | 129,318 | 143,674 |
|---------------------------------------------|---------|---------|
|                                             | 289     | 288     |
| Drivers  Vehicles  Commuter Van Authorities | 534     | 584     |
| Commuter Van Authorities                    | 48      | 52      |
| ⊨ Drivers                                   | 2,612   | 2,206   |

1.716

1.123 125



Black Car

**22,000** — **39,000** 

**Total Drivers** 

**129,318** — **143,674** 

#### Trip Trends: Volume



# Trip Trends: The Boroughs



## Trip Trends: The Airports



2014

#### Trip Trends: The Airports



#### Drivers



#### Drivers



#### Drivers



#### Apps



### Accessibility



# THANKYOU

www.nyc.gov/tlcfactbook