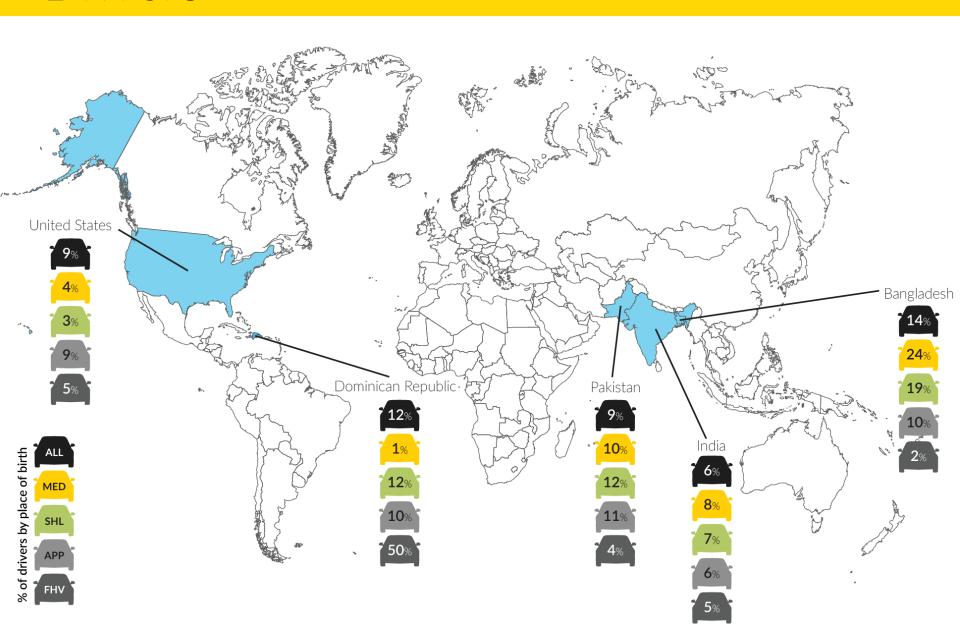

--|-----------|
|             | Average Vehicle Age | 3.5 years | 3.4 years |
|             | Bases               | 204       | 184       |

| Drivers                                     | 129,318 | 143,674 |
|---------------------------------------------|---------|---------|
|                                             | 289     | 288     |
| Drivers  Vehicles  Commuter Van Authorities | 534     | 584     |
| Commuter Van Authorities                    | 48      | 52      |
| ⊨ Drivers                                   | 2,612   | 2,206   |

1.716

1.123 125



Black Car

**22,000** — **39,000** 

**Total Drivers** 

**129,318** — **143,674** 

#### Trip Trends: Volume



# Trip Trends: The Boroughs



## Trip Trends: The Airports



2014

#### Trip Trends: The Airports



#### Drivers



#### Drivers



#### Drivers



#### Apps



### Accessibility



# THANKYOU

www.nyc.gov/tlcfactbook