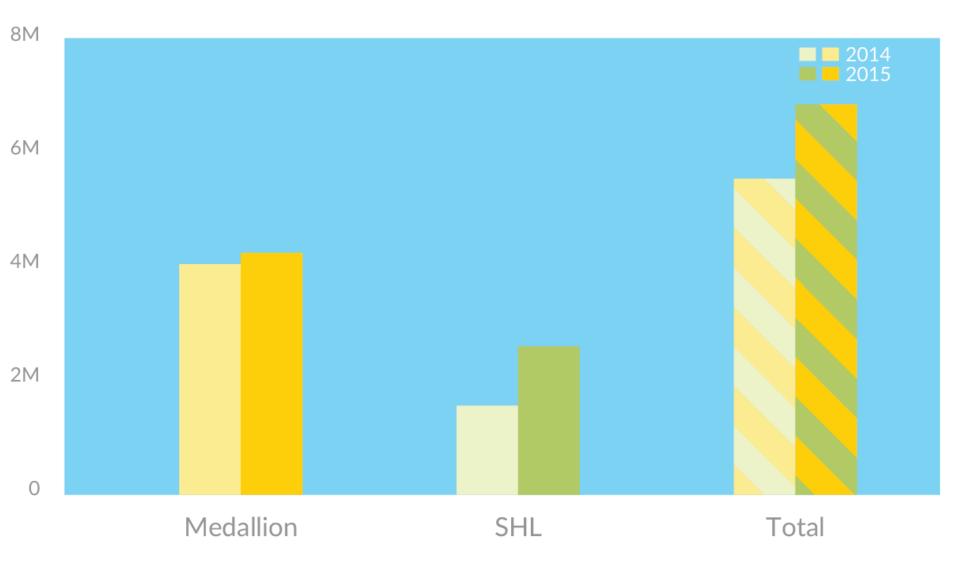

3.4 years |
|             | Bases               | 204       | 184       |

| Drivers                                     | 129,318 | 143,674 |
|---------------------------------------------|---------|---------|
|                                             | 289     | 288     |
| Drivers  Vehicles  Commuter Van Authorities | 534     | 584     |
| Commuter Van Authorities                    | 48      | 52      |
| ⊨ Drivers                                   | 2,612   | 2,206   |

1.716

1.123 125



Black Car

**22,000** — **39,000** 

**Total Drivers** 

**129,318** — **143,674** 

#### Trip Trends: Volume



# Trip Trends: The Boroughs



## Trip Trends: The Airports



2014

#### Trip Trends: The Airports



#### Drivers



#### Drivers



#### Drivers



#### Apps



### Accessibility



# THANKYOU

www.nyc.gov/tlcfactbook