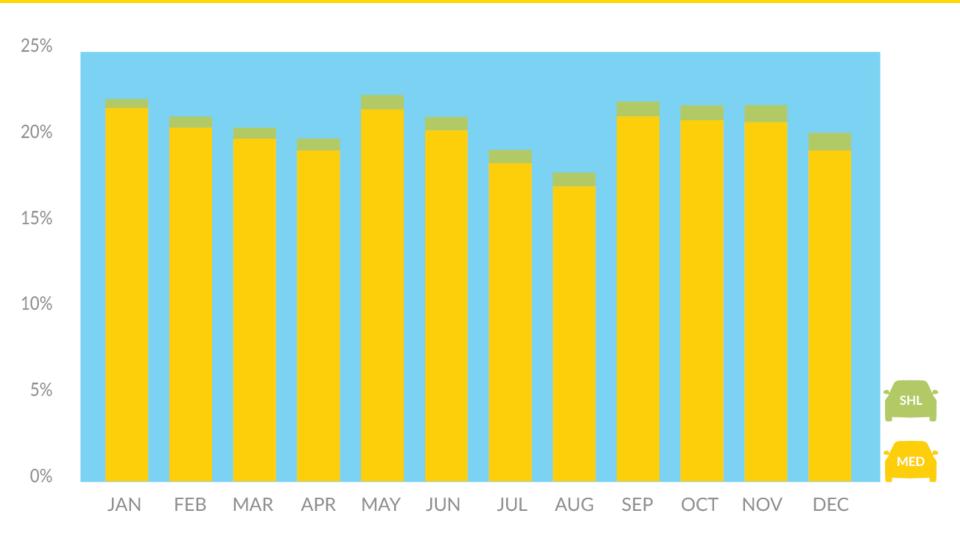

868     |
|-------------|---------------------|-----------|-----------|
|             | Average Vehicle Age | 3.5 years | 3.4 years |
|             | Bases               | 204       | 184       |

| Drivers                                     | 129,318 | 143,674 |
|---------------------------------------------|---------|---------|
|                                             | 289     | 288     |
| Drivers  Vehicles  Commuter Van Authorities | 534     | 584     |
| Commuter Van Authorities                    | 48      | 52      |
| ⊨ Drivers                                   | 2,612   | 2,206   |

1.716

1.123 125



Black Car

**22,000** — **39,000** 

**Total Drivers** 

**129,318** — **143,674** 

#### Trip Trends: Volume



# Trip Trends: The Boroughs



## Trip Trends: The Airports



2014

#### Trip Trends: The Airports



#### Drivers



#### Drivers



#### Drivers



#### Apps



### Accessibility



# THANKYOU

www.nyc.gov/tlcfactbook