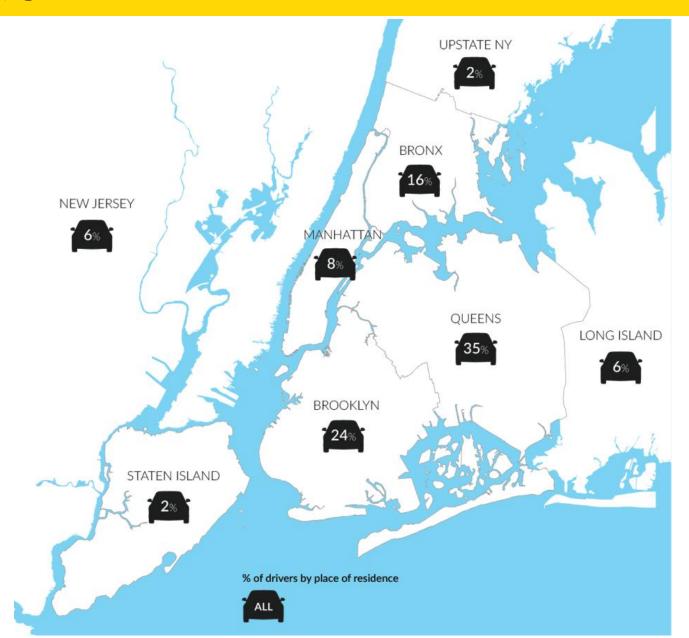

|             | Average Vehicle Age | 3.5 years | 3.4 years |
|             | Bases               | 204       | 184       |

| Drivers                                     | 129,318 | 143,674 |
|---------------------------------------------|---------|---------|
|                                             | 289     | 288     |
| Drivers  Vehicles  Commuter Van Authorities | 534     | 584     |
| Commuter Van Authorities                    | 48      | 52      |
| ⊨ Drivers                                   | 2,612   | 2,206   |

1.716

1.123 125



Black Car

**22,000** — **39,000** 

**Total Drivers** 

**129,318** — **143,674** 

#### Trip Trends: Volume



# Trip Trends: The Boroughs



## Trip Trends: The Airports



2014

#### Trip Trends: The Airports



#### Drivers



#### Drivers



#### Drivers



#### Apps



### Accessibility



# THANKYOU

www.nyc.gov/tlcfactbook