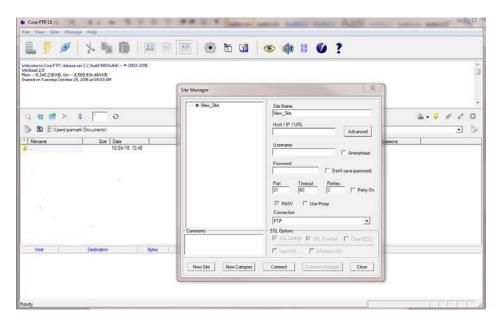

#### **STEP 3: CONFIGURING CORE FTP**

- a. Launch Core FTP: Click on Start > All Programs > Core FTP > Core FTP LE
- b. Click on "Yes" at the Default editor screen,

c. New File Site Manager dialog box will open asking to setup profile. This will enable you to add FTP configuration information.

d. Enter the following configuration information and click on "Advanced".

**Site Name: TLC FHV Upload** 

Host/IP/URL: Enter "ginger.nyc.gov"

<u>Username</u>: Enter your Base Number

Password: Enter your password