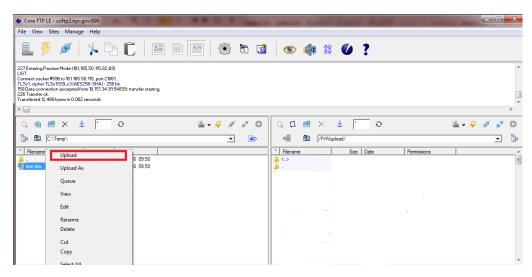

## **STEP 4: UPLOADING FILE TO FHVupload FOLDER**

- a. Select file on local computer that you wish to upload
- b. Right-click on selected file and choose Upload option.

c. File will be transferred and displayed under Remote site.