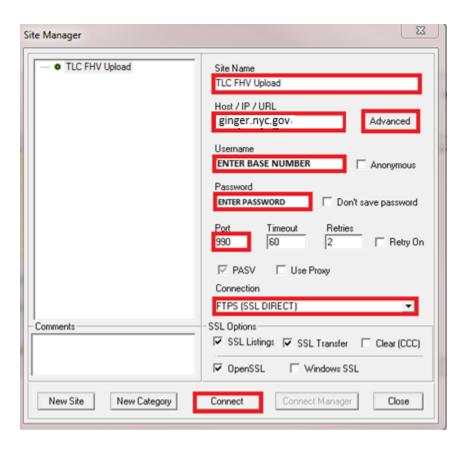

d. Enter the following configuration information and click on "Advanced".

**Site Name: TLC FHV Upload** 

Host/IP/URL: Enter "ginger.nyc.gov"

<u>Username</u>: Enter your Base Number

Password: Enter your password

**Port: 990** 

**Connection: FTPS (SSL DIRECT)** 

e. On Advanced Site Settings screen, enter the "FHVupload" under Remote Start Folder.

f. After clicking on Connect, the following Certificate screen will be displayed, select "Always Accept"