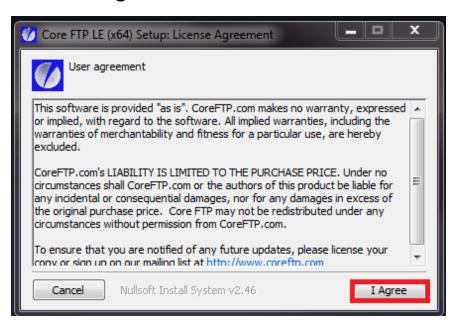

#### **STEP 2: INSTALLING CORE FTP**

a. After file has completed downloading, double-click on the file. This will begin the installation.

b. You will be directed to the installation wizard. There will be a window asking you to review the License Agreement.

Click on "I Agree".

c. Select all components and click on "Next".

- d. Select where you want to install Core FTP (it is recommended that you keep the destination folder at the default location).
- e. To install Core FTP, click on "Install"