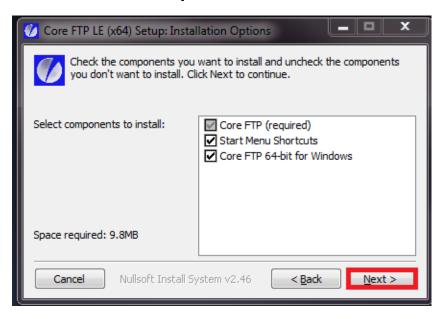

Click on "I Agree".

c. Select all components and click on "Next".

- d. Select where you want to install Core FTP (it is recommended that you keep the destination folder at the default location).
- e. To install Core FTP, click on "Install"