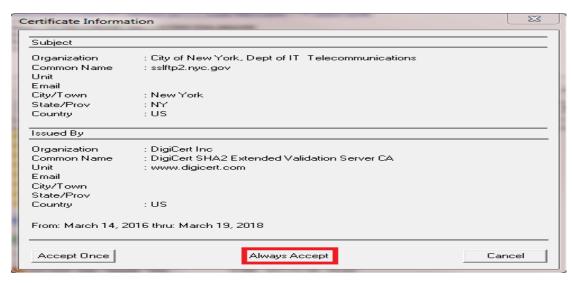

**Port: 990** 

**Connection: FTPS (SSL DIRECT)** 

e. On Advanced Site Settings screen, enter the "FHVupload" under Remote Start Folder.

f. After clicking on Connect, the following Certificate screen will be displayed, select "Always Accept"

- g. Upon clicking on "Always Accept", you will be connected to TLC Server.
- h. Once connected, following screen will be displayed: