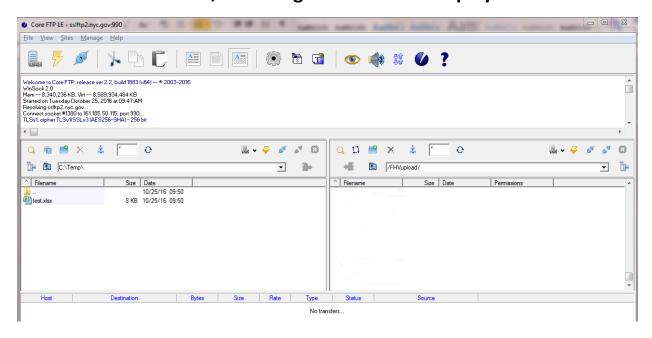

- g. Upon clicking on "Always Accept", you will be connected to TLC Server.
- h. Once connected, following screen will be displayed:

## **STEP 4: UPLOADING FILE TO FHVupload FOLDER**

- a. Select file on local computer that you wish to upload
- b. Right-click on selected file and choose Upload option.

c. File will be transferred and displayed under Remote site.