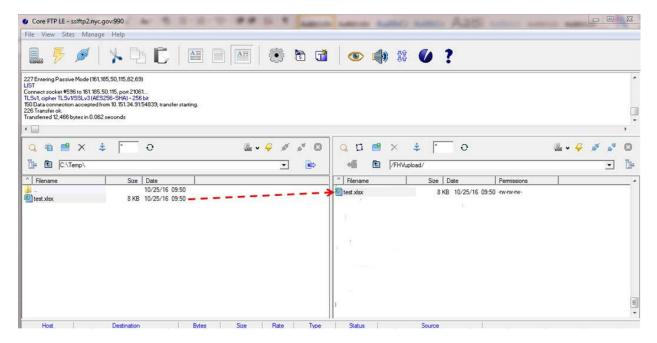

## **STEP 4: UPLOADING FILE TO FHVupload FOLDER**

- a. Select file on local computer that you wish to upload
- b. Right-click on selected file and choose Upload option.

c. File will be transferred and displayed under Remote site.