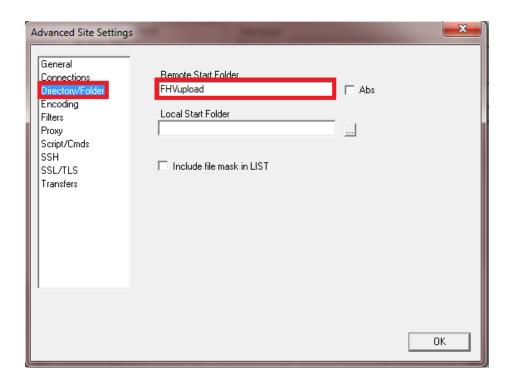

**Port: 990** 

**Connection: FTPS (SSL DIRECT)** 

e. On Advanced Site Settings screen, enter the "FHVupload" under Remote Start Folder.

f. After clicking on Connect, the following Certificate screen will be displayed, select "Always Accept"