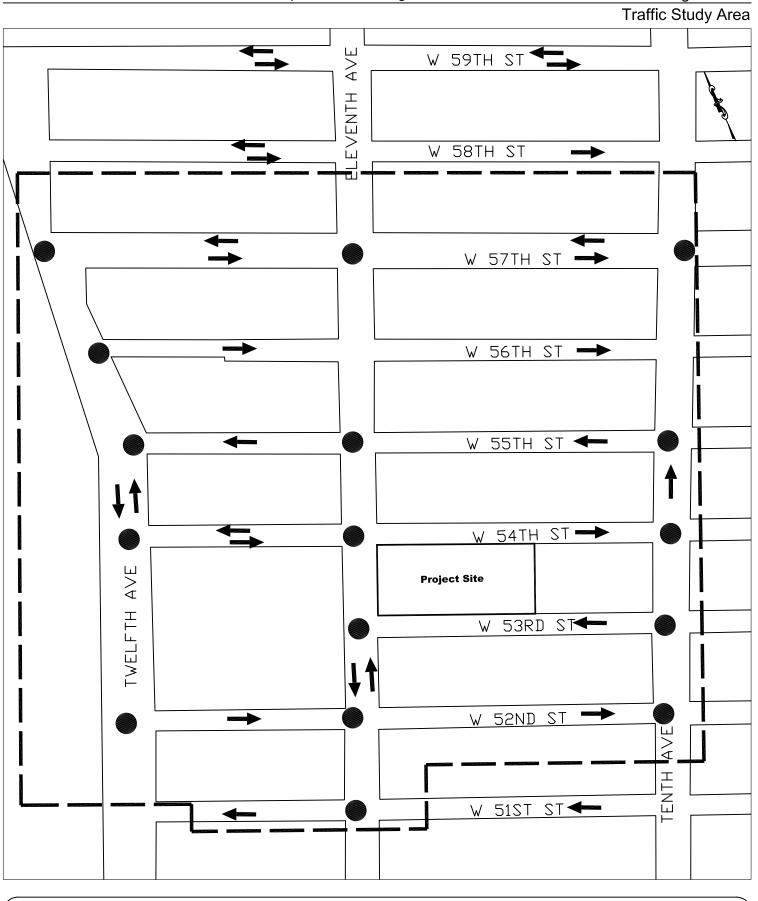

Legend — — — Study Area Boundary

Potential Traffic Study Area Intersection

Scale: 1:1000

|                     | MODELS |       |       |       |       |       |       |       |        |        |        |        |        |        |        |
|---------------------|--------|-------|-------|-------|-------|-------|-------|-------|--------|--------|--------|--------|--------|--------|--------|
|                     | EZ07   |       |       |       | EZ09  |       |       |       | EZ12   |        |        |        | EZ15   |        |        |
| VOLTS               | 115    | 230   | 208   | 277   | 115   | 230   | 208   | 277   | 115    | 230    | 208    | 277    | 230    | 208    | 277    |
| BTUH<br>COOLING     | 7,500  | 7,500 | 7,300 | 7,500 | 9,500 | 9,500 | 9,300 | 9,500 | 12,200 | 12,200 | 12,000 | 12,200 | 15,000 | 14,800 | 15,500 |
| AMPS COOL           | 5.7    | 29    | 3.1   | 23    | 7.4   | 3.7   | 4.0   | 3.1   | 10.1   | 5.1    | 5.5    | 4.2    | 6.8    | 7.5    | 5.8    |
| WATTS<br>COOL       | 660    | 658   | 640   | 647   | 845   | 850   | 830   | 848   | 1135   | 1140   | 1123   | 1143   | 1572   | 1557   | 1614   |
| EER                 | 11.4   | 11.4  | 11.4  | 11.6  | 11.2  | 11.2  | 11.2  | 11.2  | 10.7   | 10.7   | 10.7   | 10.7   | 9.6    | 9,6    | 9.6    |
| CFM HIGH<br>COOL    | 340    | 340   | 320   | 340   | 400   | 400   | 380   | 400   | 400    | 400    | 380    | 400    | 460    | 440    | 460    |
| CFM LOW<br>COOLHEAT | 260    | 260   | 240   | 260   | 260   | 260   | 240   | 260   | 340    | 340    | 320    | 340    | 340    | 320    | 340    |