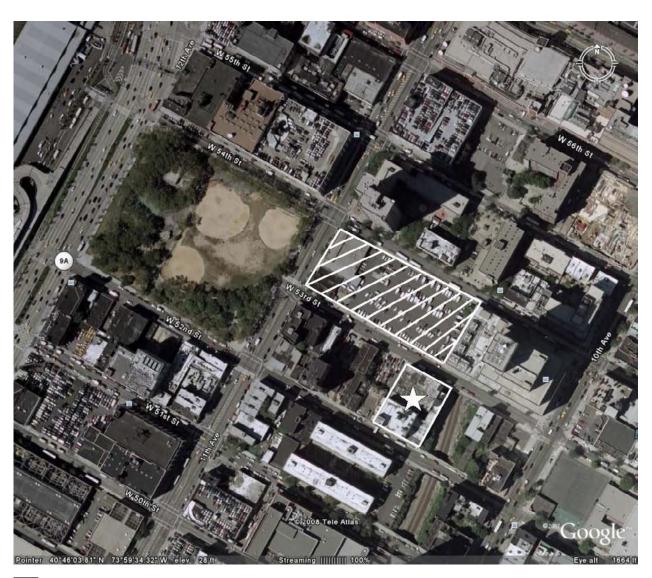

Legend — — — Study Area Boundary

Potential Traffic Study Area Intersection

Scale: 1:1000

|                     | MODELS |       |       |       |       |       |       |       |        |        |        |        |        |        |        |
|---------------------|--------|-------|-------|-------|-------|-------|-------|-------|--------|--------|--------|--------|--------|--------|--------|
|                     | EZ07   |       |       |       | EZ09  |       |       |       | EZ12   |        |        |        | EZ15   |        |        |
| VOLTS               | 115    | 230   | 208   | 277   | 115   | 230   | 208   | 277   | 115    | 230    | 208    | 277    | 230    | 208    | 277    |
| BTUH<br>COOLING     | 7,500  | 7,500 | 7,300 | 7,500 | 9,500 | 9,500 | 9,300 | 9,500 | 12,200 | 12,200 | 12,000 | 12,200 | 15,000 | 14,800 | 15,500 |
| AMPS COOL           | 5.7    | 29    | 3.1   | 23    | 7.4   | 3.7   | 4.0   | 3.1   | 10.1   | 5.1    | 5.5    | 4.2    | 6.8    | 7.5    | 5.8    |
| WATTS<br>COOL       | 660    | 658   | 640   | 647   | 845   | 850   | 830   | 848   | 1135   | 1140   | 1123   | 1143   | 1572   | 1557   | 1614   |
| EER                 | 11.4   | 11.4  | 11.4  | 11.6  | 11.2  | 11.2  | 11.2  | 11.2  | 10.7   | 10.7   | 10.7   | 10.7   | 9.6    | 9,6    | 9.6    |
| CFM HIGH<br>COOL    | 340    | 340   | 320   | 340   | 400   | 400   | 380   | 400   | 400    | 400    | 380    | 400    | 460    | 440    | 460    |
| CFM LOW<br>COOLHEAT | 260    | 260   | 240   | 260   | 260   | 260   | 240   | 260   | 340    | 340    | 320    | 340    | 340    | 320    | 340    |