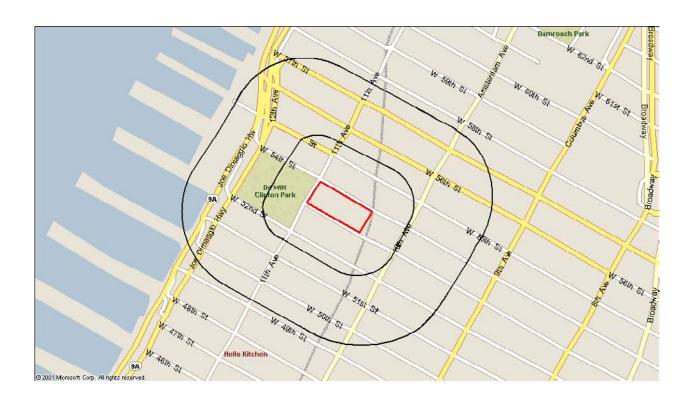

Legend — — — Study Area Boundary

Potential Traffic Study Area Intersection

Scale: 1:1000

|                     | MODELS |       |       |       |       |       |       |       |        |        |        |        |        |        |        |
|---------------------|--------|-------|-------|-------|-------|-------|-------|-------|--------|--------|--------|--------|--------|--------|--------|
|                     | EZ07   |       |       |       | EZ09  |       |       |       | EZ12   |        |        |        | EZ15   |        |        |
| VOLTS               | 115    | 230   | 208   | 277   | 115   | 230   | 208   | 277   | 115    | 230    | 208    | 277    | 230    | 208    | 277    |
| BTUH<br>COOLING     | 7,500  | 7,500 | 7,300 | 7,500 | 9,500 | 9,500 | 9,300 | 9,500 | 12,200 | 12,200 | 12,000 | 12,200 | 15,000 | 14,800 | 15,500 |
| AMPS COOL           | 5.7    | 29    | 3.1   | 23    | 7.4   | 3.7   | 4.0   | 3.1   | 10.1   | 5.1    | 5.5    | 4.2    | 6.8    | 7.5    | 5.8    |
| WATTS<br>COOL       | 660    | 658   | 640   | 647   | 845   | 850   | 830   | 848   | 1135   | 1140   | 1123   | 1143   | 1572   | 1557   | 1614   |
| EER                 | 11.4   | 11.4  | 11.4  | 11.6  | 11.2  | 11.2  | 11.2  | 11.2  | 10.7   | 10.7   | 10.7   | 10.7   | 9.6    | 9,6    | 9.6    |
| CFM HIGH<br>COOL    | 340    | 340   | 320   | 340   | 400   | 400   | 380   | 400   | 400    | 400    | 380    | 400    | 460    | 440    | 460    |
| CFM LOW<br>COOLHEAT | 260    | 260   | 240   | 260   | 260   | 260   | 240   | 260   | 340    | 340    | 320    | 340    | 340    | 320    | 340    |