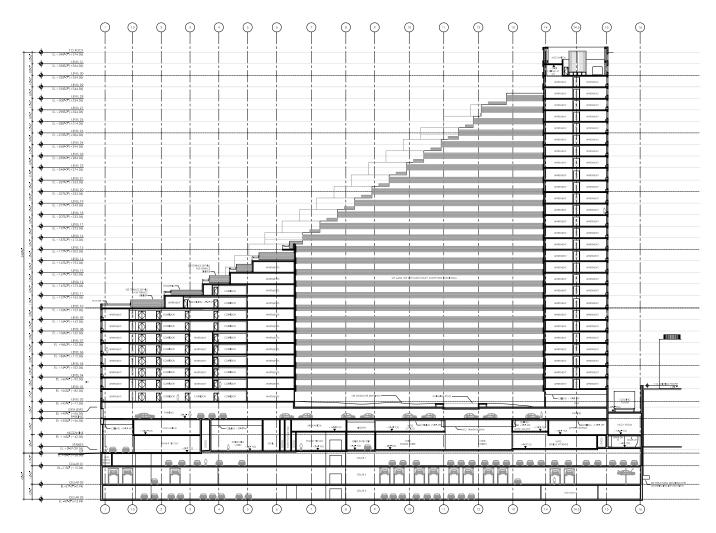

Legend — — — Study Area Boundary

Potential Traffic Study Area Intersection







Scale: 1:1000





|                     | MODELS |       |       |       |       |       |       |       |        |        |        |        |        |        |        |
|---------------------|--------|-------|-------|-------|-------|-------|-------|-------|--------|--------|--------|--------|--------|--------|--------|
|                     | EZ07   |       |       |       | EZ09  |       |       |       | EZ12   |        |        |        | EZ15   |        |        |
| VOLTS               | 115    | 230   | 208   | 277   | 115   | 230   | 208   | 277   | 115    | 230    | 208    | 277    | 230    | 208    | 277    |
| BTUH<br>COOLING     | 7,500  | 7,500 | 7,300 | 7,500 | 9,500 | 9,500 | 9,300 | 9,500 | 12,200 | 12,200 | 12,000 | 12,200 | 15,000 | 14,800 | 15,500 |
| AMPS COOL