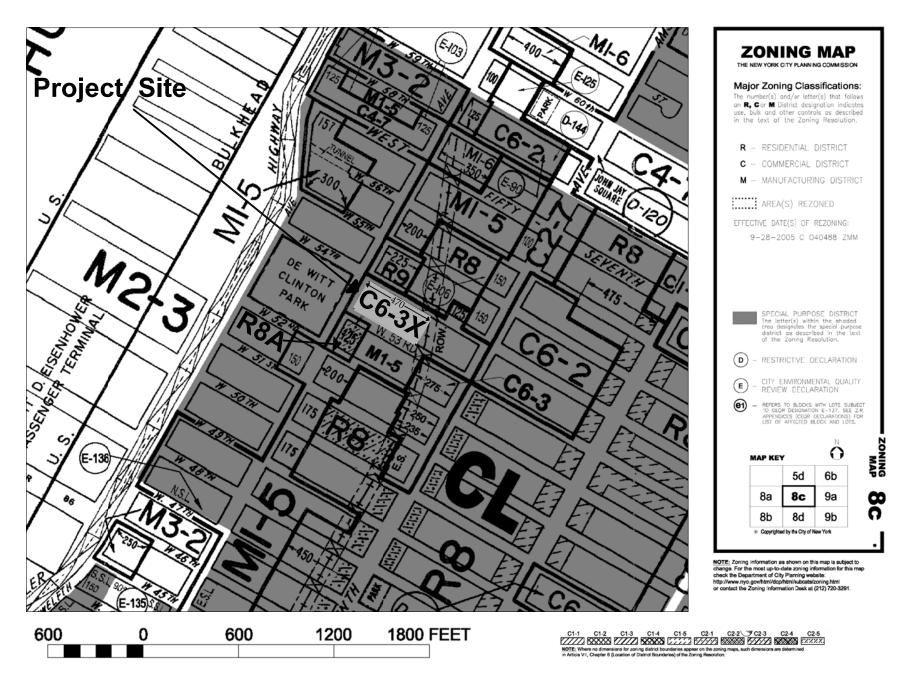

54TH ST. VIEW LOOKING WEST

53RD ST. VIEW AT STABLES

NOTE: PROJECT BASE PLANE = MANHATTAN DATUM 27.65'

Note: For Illustrative Purposes Only

770 Eleventh Avenue Mixed-use Development Rezoning EIS