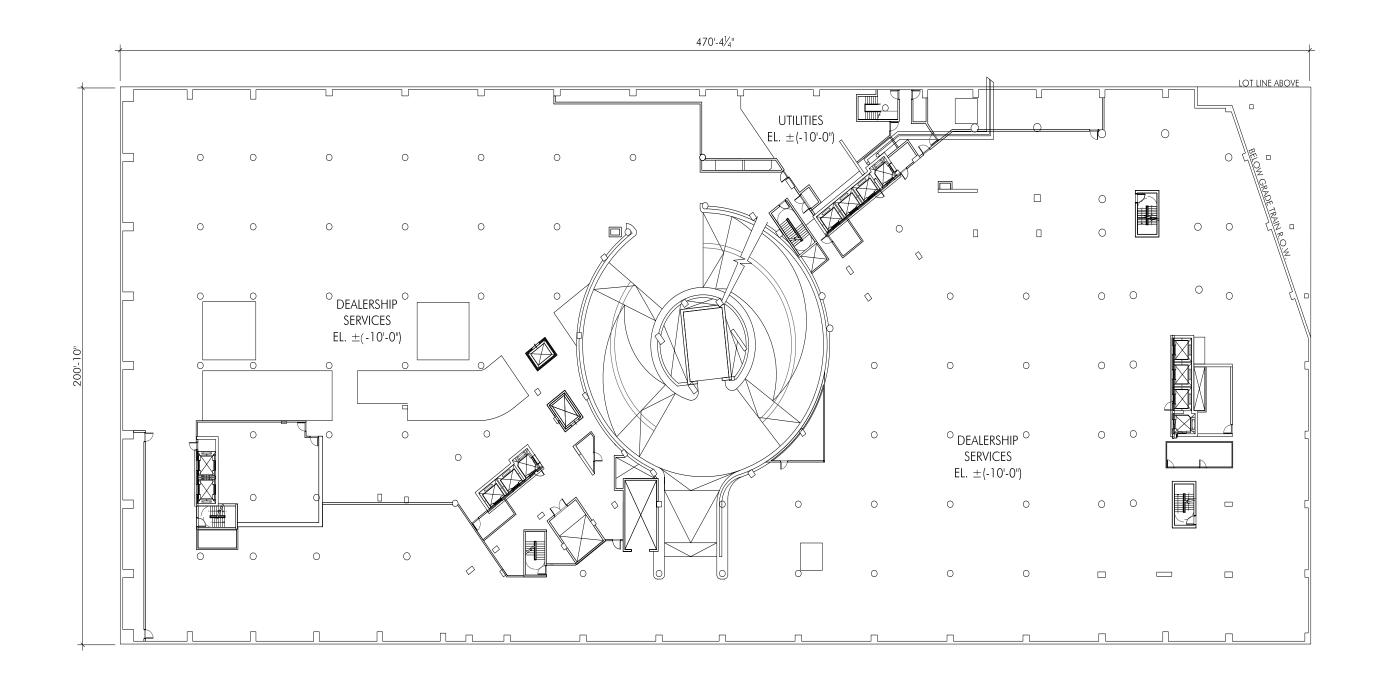

54TH ST. VIEW LOOKING WEST

53RD ST. VIEW AT STABLES

NOTE: PROJECT BASE PLANE = MANHATTAN DATUM 27.65'

Note: For Illustrative Purposes Only

770 Eleventh Avenue Mixed-use Development Rezoning EIS