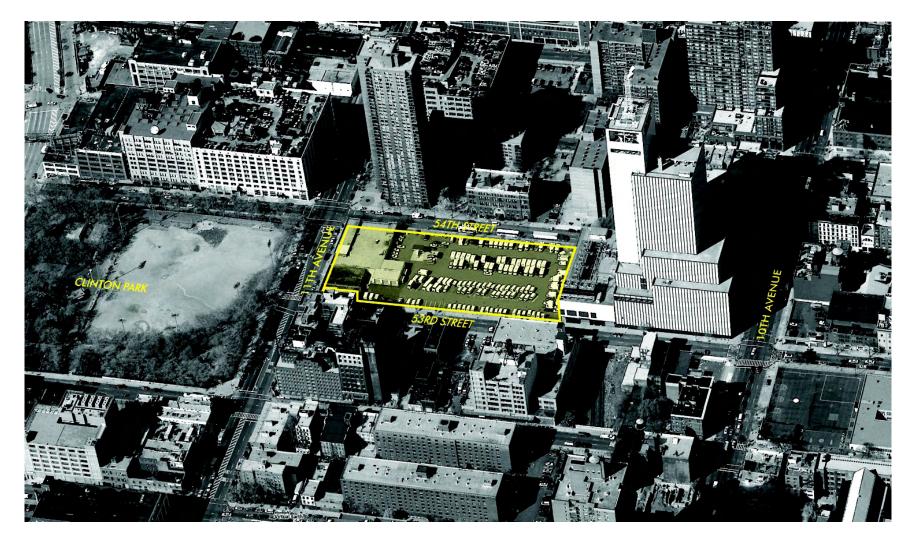

770 Eleventh Avenue Mixed-use Development Rezoning EIS

Note: Project Site (as visible from this view) is shaded in yellow. The site perimeter is rectangular. Photo taken during occupancy of the site by Verizon, which ended in May 2007.