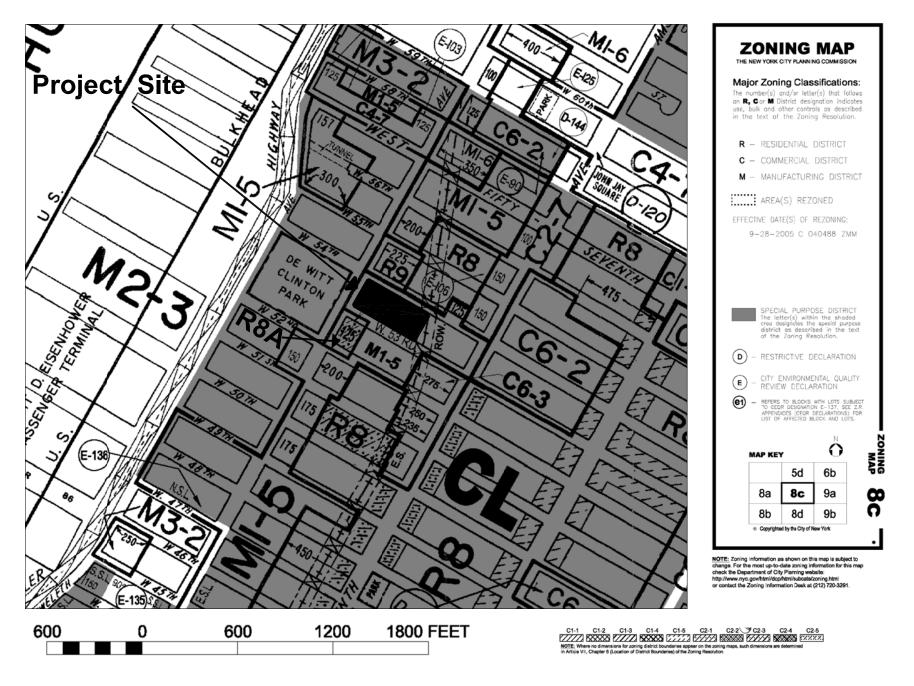

770 Eleventh Avenue Mixed-use Development Rezoning EIS



Note: Project Site (as visible from this view) is shaded in yellow. The site perimeter is rectangular. Photo taken during occupancy of the site by Verizon, which ended in May 2007.













770 Eleventh Avenue Mixed-use Development Rezoning EIS

Figure 1-8a



770 Eleventh Avenue Mixed-use Development Rezoning EIS

Figure 1-8b







W53rd & 11TH AVENUE VIEW (DUSK)



W53rd & 11TH AVENUE VIEW (DAY)

For illustrative purposes only





54TH ST. VIEW LOOKING WEST



53RD ST. VIEW AT STABLES



NOTE: PROJECT BASE PLANE = MANHATTAN DATUM 27.65'











Note: For Illustrative Purposes Only



770 Eleventh Avenue Mixed-use Development Rezoning EIS