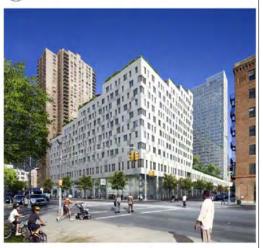

770 Eleventh Avenue Mixed-use Development Rezoning EIS

Note: Project Site (as visible from this view) is shaded in yellow. The site perimeter is rectangular. Photo taken during occupancy of the site by Verizon, which ended in May 2007.