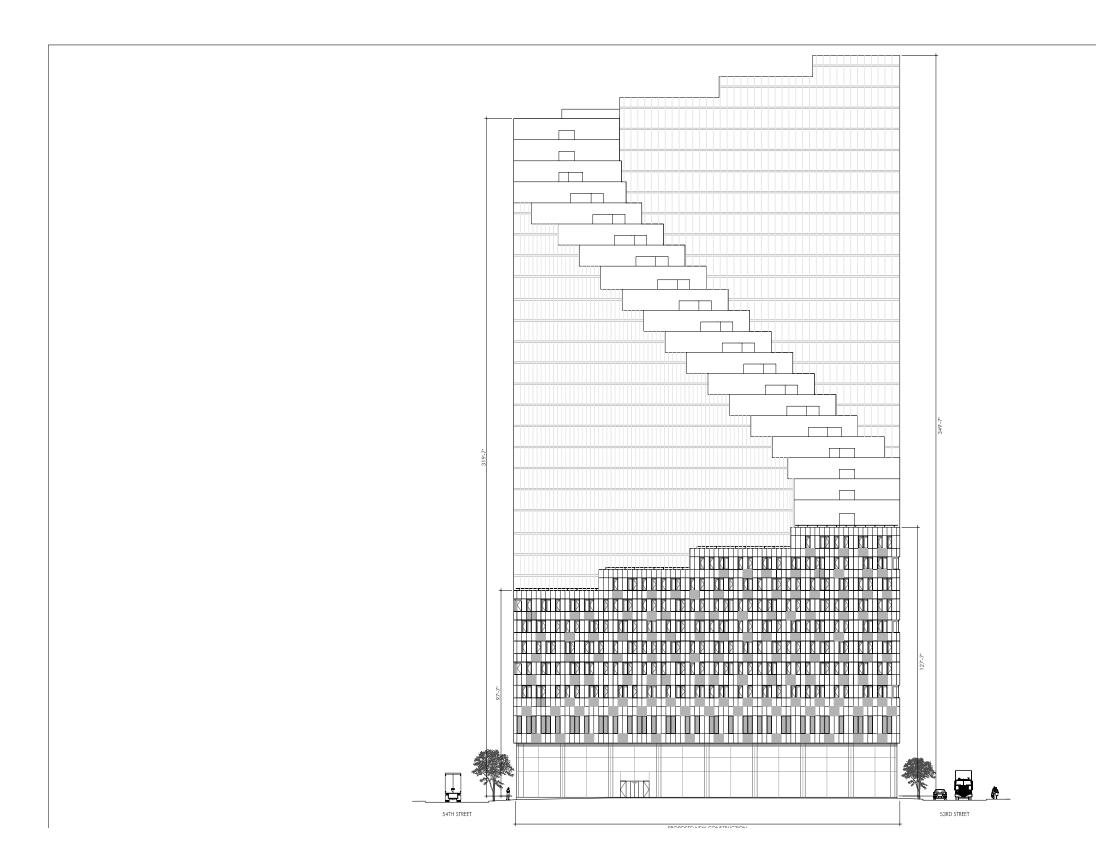

54TH ST. VIEW LOOKING WEST

53RD ST. VIEW AT STABLES

NOTE: PROJECT BASE PLANE = MANHATTAN DATUM 27.65'

Note: For Illustrative Purposes Only

770 Eleventh Avenue Mixed-use Development Rezoning EIS