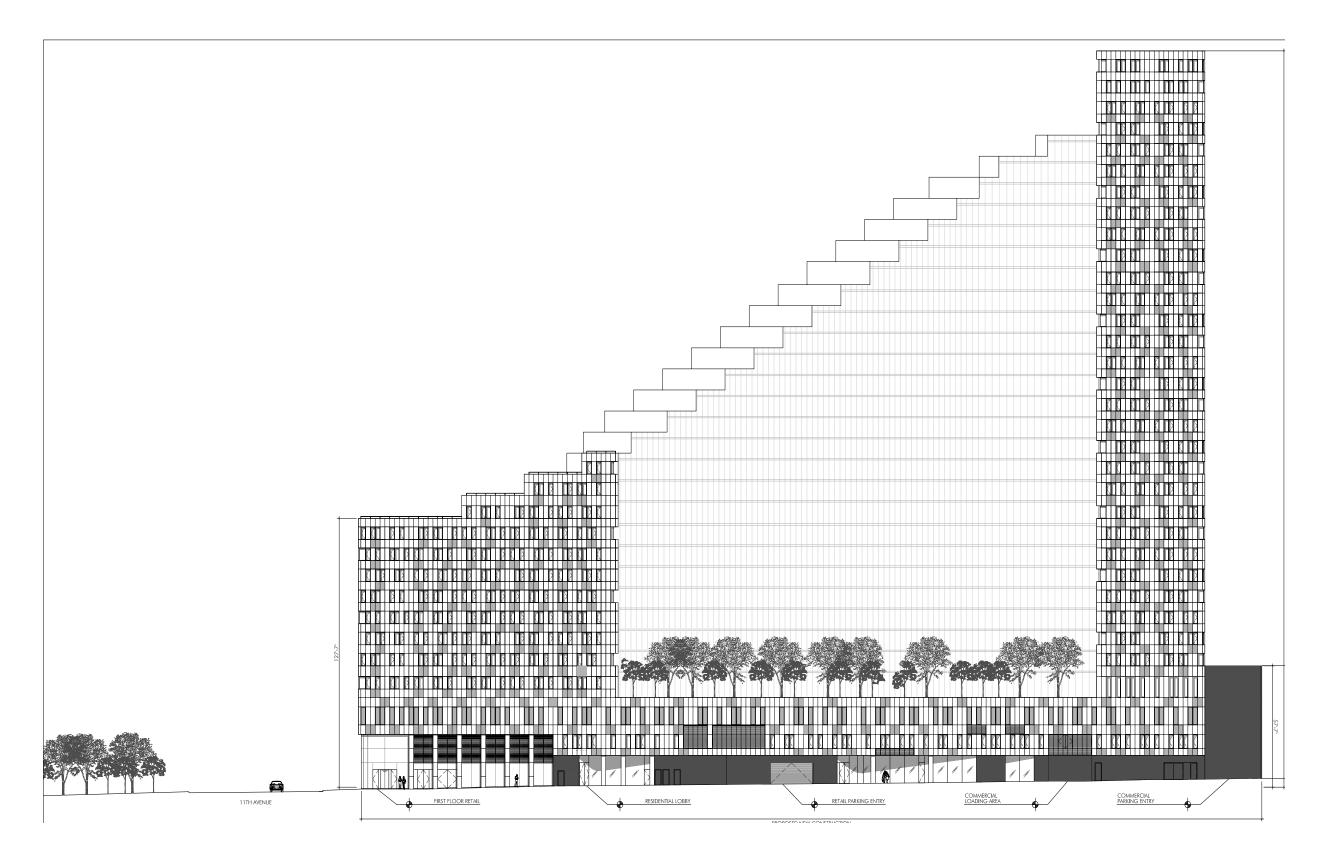

54TH ST. VIEW LOOKING WEST

53RD ST. VIEW AT STABLES

NOTE: PROJECT BASE PLANE = MANHATTAN DATUM 27.65'

Note: For Illustrative Purposes Only

770 Eleventh Avenue Mixed-use Development Rezoning EIS