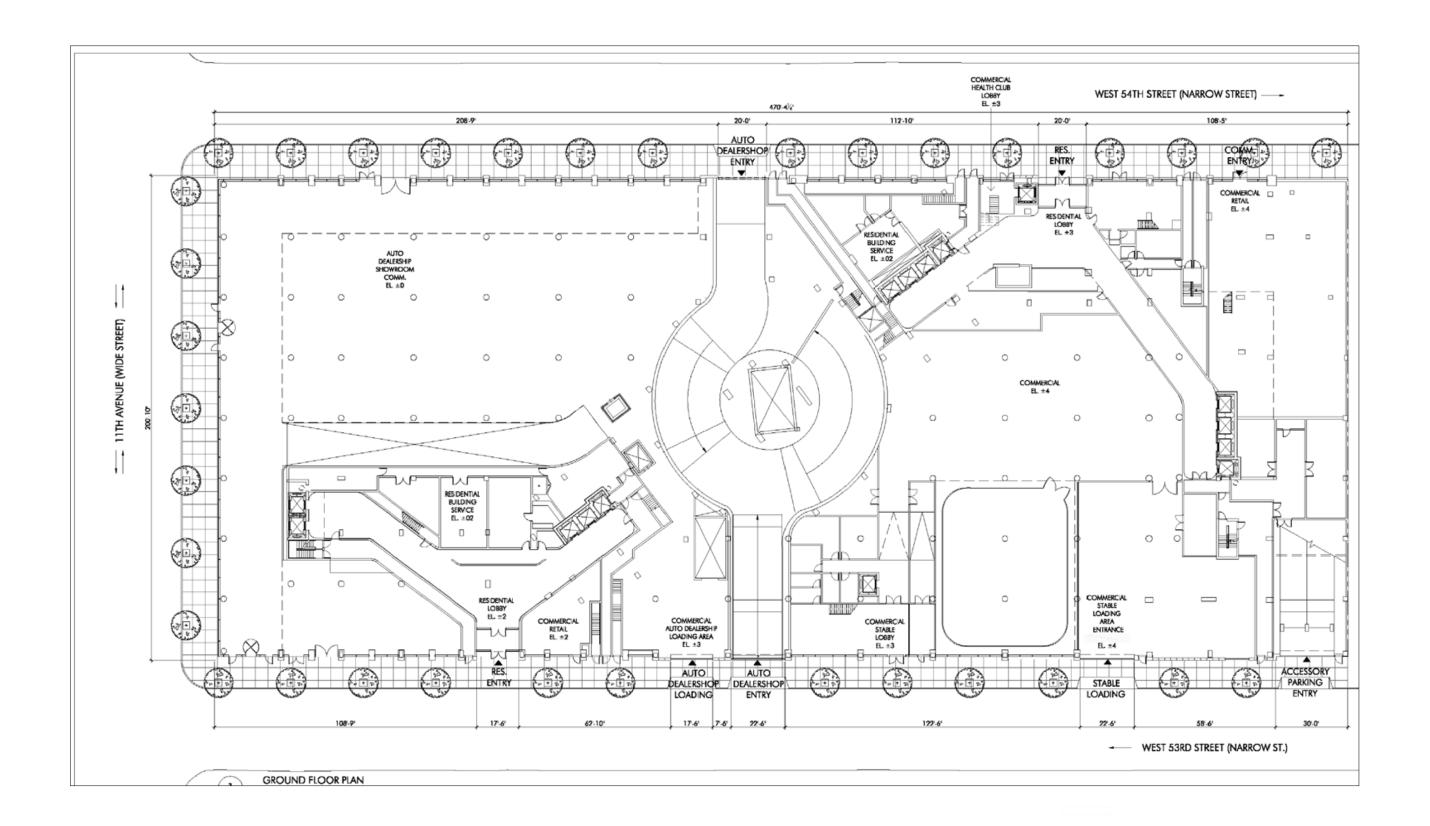

54TH ST. VIEW LOOKING WEST

53RD ST. VIEW AT STABLES

NOTE: PROJECT BASE PLANE = MANHATTAN DATUM 27.65'

Note: For Illustrative Purposes Only

770 Eleventh Avenue Mixed-use Development Rezoning EIS