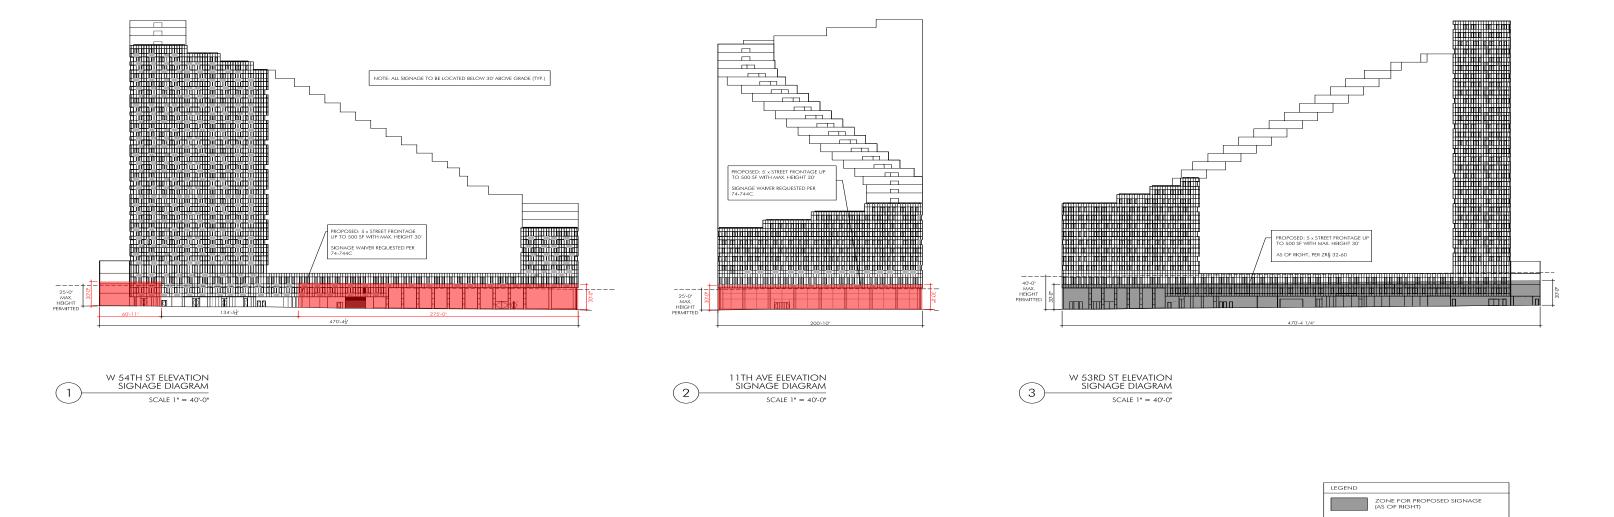

54TH ST. VIEW LOOKING WEST

53RD ST. VIEW AT STABLES

NOTE: PROJECT BASE PLANE = MANHATTAN DATUM 27.65'

Note: For Illustrative Purposes Only

770 Eleventh Avenue Mixed-use Development Rezoning EIS