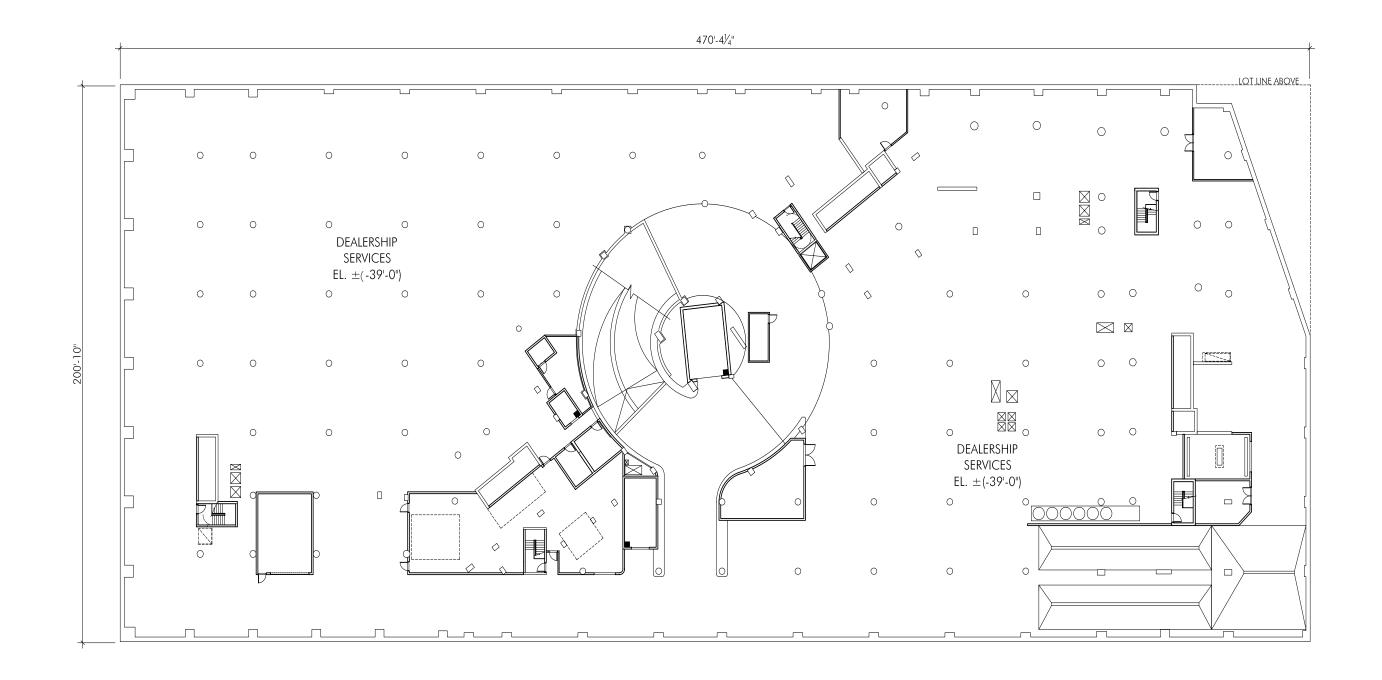

54TH ST. VIEW LOOKING WEST

53RD ST. VIEW AT STABLES

NOTE: PROJECT BASE PLANE = MANHATTAN DATUM 27.65'

Note: For Illustrative Purposes Only

770 Eleventh Avenue Mixed-use Development Rezoning EIS