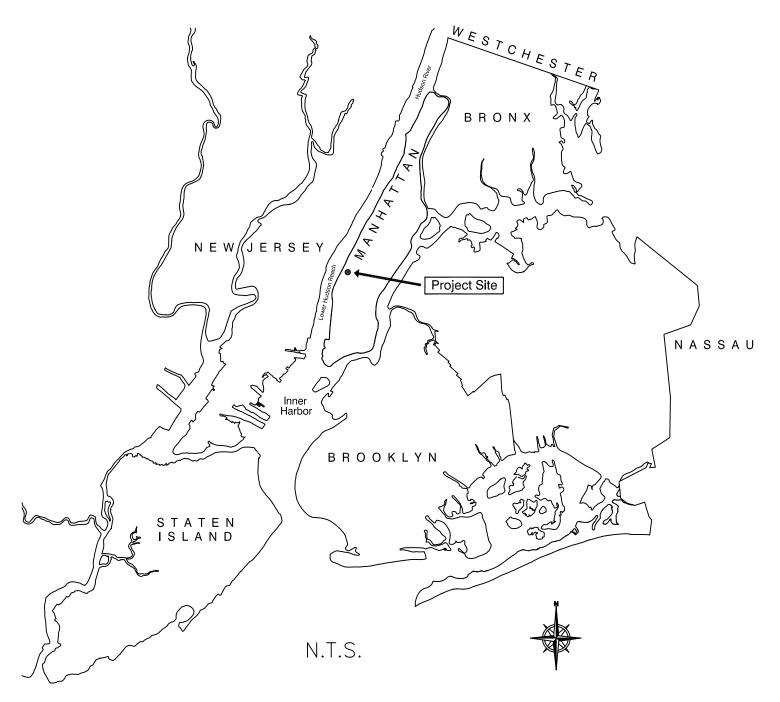

770 Eleventh Avenue Mixed-use Development Rezoning EIS

Note: Project Site (as visible from this view) is shaded in yellow. The site perimeter is rectangular. Photo taken during occupancy of the site by Verizon, which ended in May 2007.