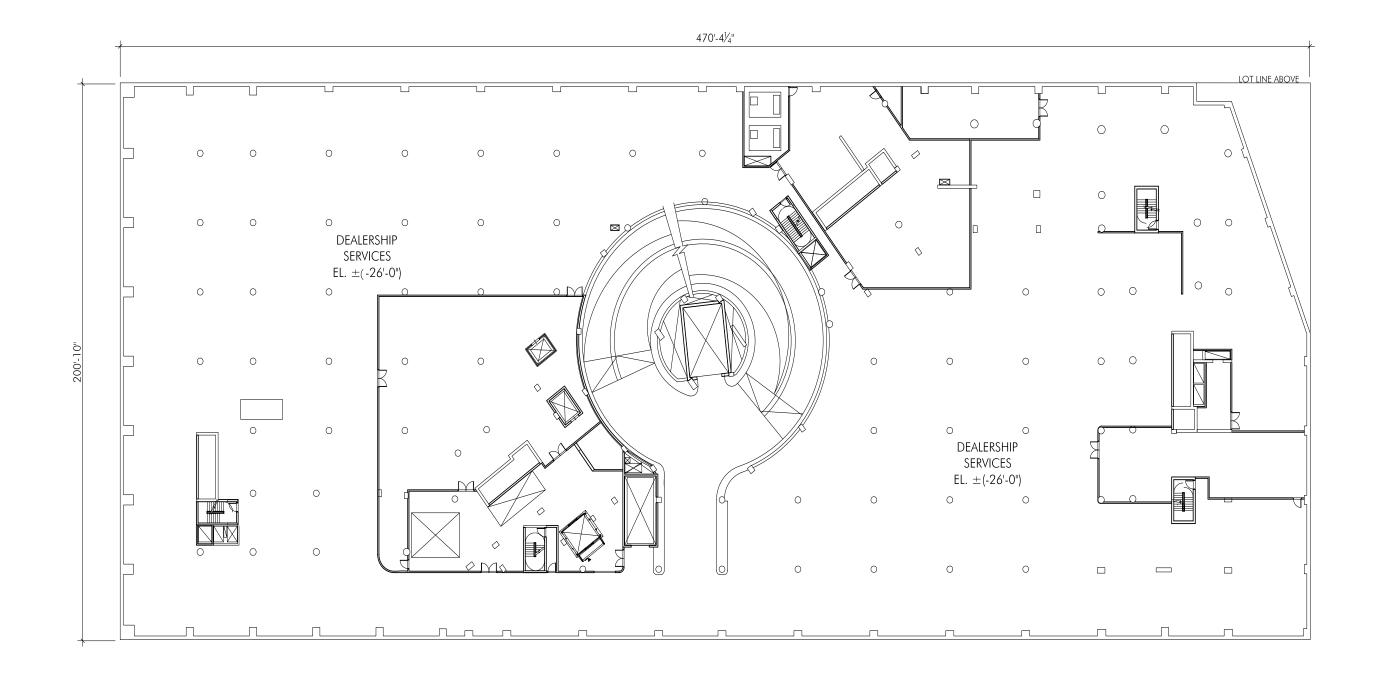

54TH ST. VIEW LOOKING WEST

53RD ST. VIEW AT STABLES

NOTE: PROJECT BASE PLANE = MANHATTAN DATUM 27.65'

Note: For Illustrative Purposes Only

770 Eleventh Avenue Mixed-use Development Rezoning EIS