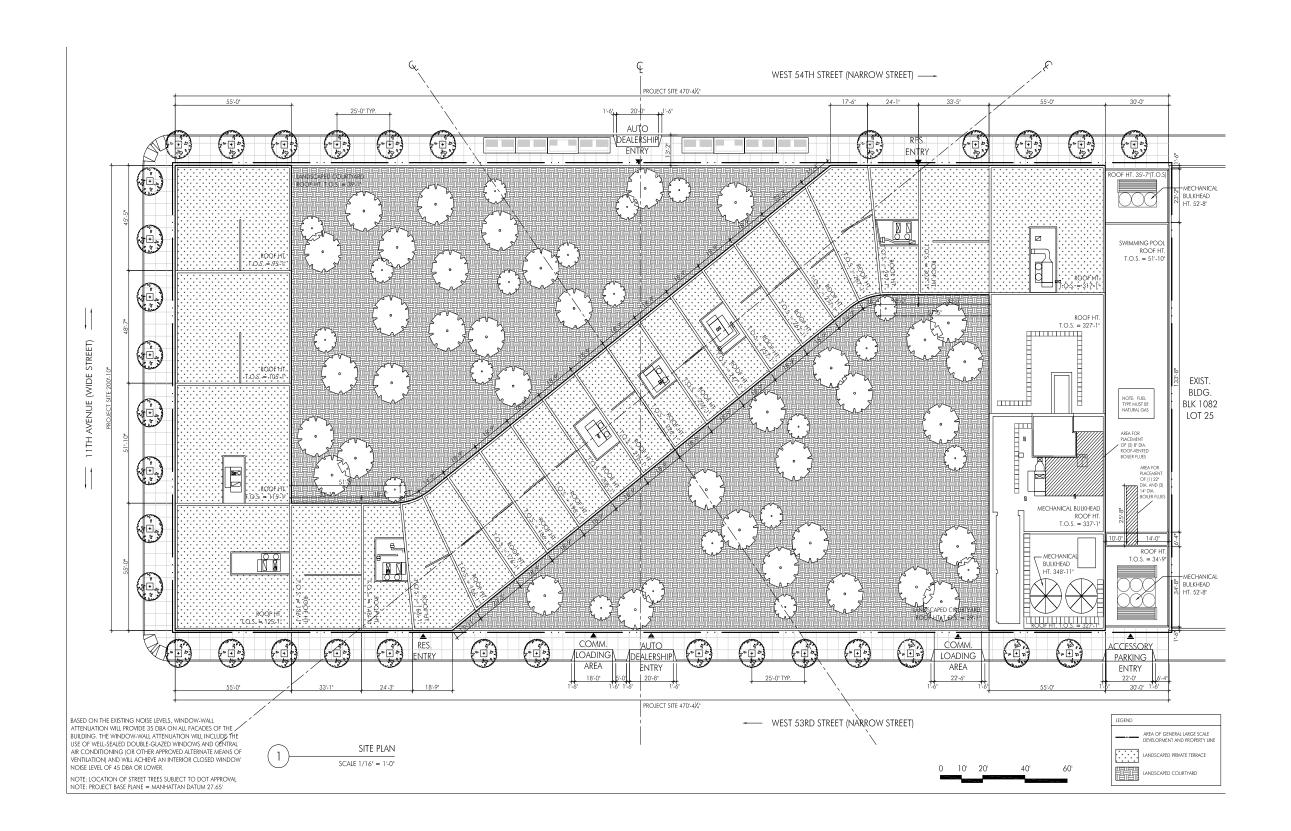

54TH ST. VIEW LOOKING WEST

53RD ST. VIEW AT STABLES

NOTE: PROJECT BASE PLANE = MANHATTAN DATUM 27.65'

Note: For Illustrative Purposes Only

770 Eleventh Avenue Mixed-use Development Rezoning EIS