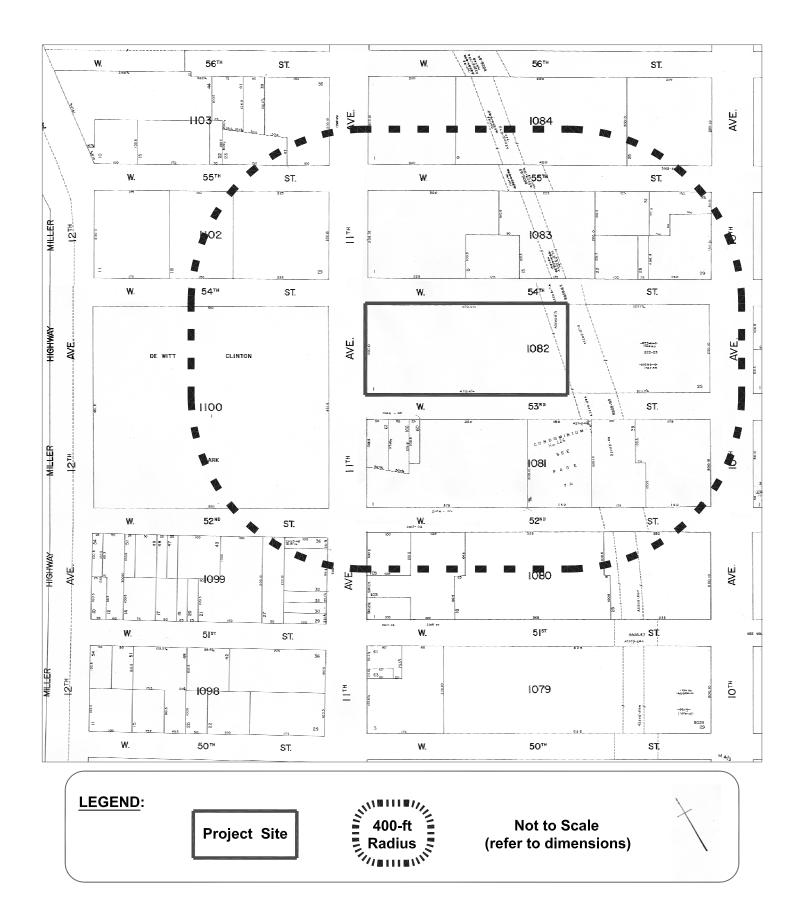

770 Eleventh Avenue Mixed-use Development Rezoning EIS



Note: Project Site (as visible from this view) is shaded in yellow. The site perimeter is rectangular. Photo taken during occupancy of the site by Verizon, which ended in May 2007.













770 Eleventh Avenue Mixed-use Development Rezoning EIS

Figure 1-8a



770 Eleventh Avenue Mixed-use Development Rezoning EIS

Figure 1-8b







W53rd & 11TH AVENUE VIEW (DUSK)



W53rd & 11TH AVENUE VIEW (DAY)

For illustrative purposes only





54TH ST. VIEW LOOKING WEST



53RD ST. VIEW AT STABLES



NOTE: PROJECT BASE PLANE = MANHATTAN DATUM 27.65'











Note: For Illustrative Purposes Only



770 Eleventh Avenue Mixed-use Development Rezoning EIS