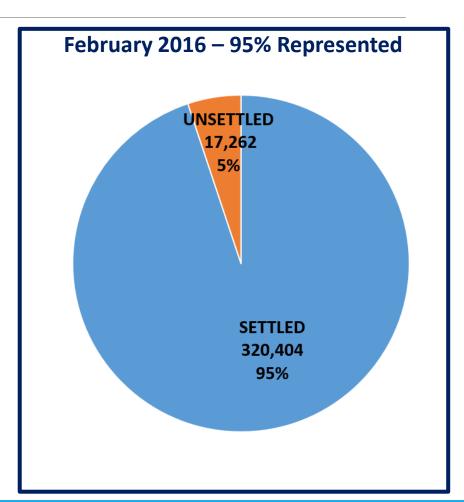

## Settled and Unsettled

|                                          | HEADCOUNT | % OF TOTAL REP | BARG UNITS |
|------------------------------------------|-----------|----------------|------------|
| SETTLED                                  | 320,404   | 95%            | 108        |
|                                          |           |                |            |
| UNSETTLED:                               | 17,262    | 5.0%           | 36         |
|                                          |           |                |            |
| • OTHER                                  | 3,114     | 0.9%           | 10         |
|                                          |           |                |            |
| 220's - PREVAILING WAGE RATE TITLES      | 4,599     | 1.3%           | 24         |
|                                          |           |                |            |
| L2507/L3621 - EMERGENCY MEDICAL SERVICES | 3,410     | 1.0%           | 1          |
|                                          |           |                |            |
| • CUNY                                   | 6,139     | 1.8%           | 1          |
|                                          |           |                |            |
| TOTAL                                    | 337,666   | 100%           | 144        |