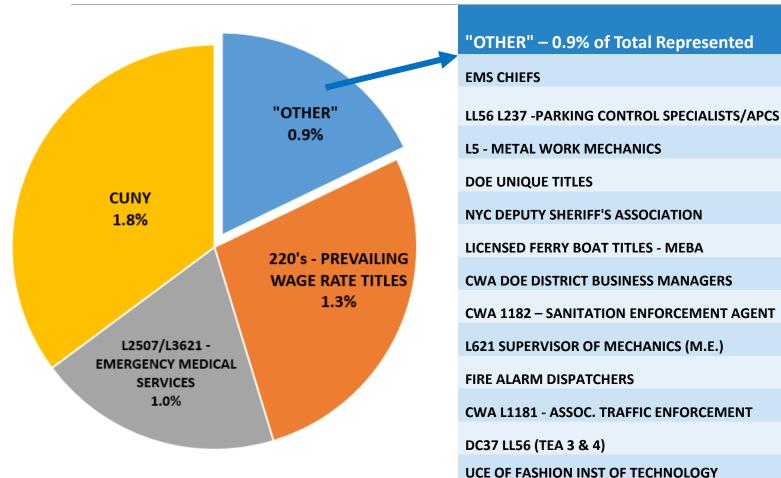

## **Unsettled Groups**

**HEADCOUNT** 

## **Unsettled - CUNY**

CUNY 1.8%

| UNIONS:                                  | HEADCOUNT |
|------------------------------------------|-----------|
|                                          |           |
| PROFESSIONAL STAFF CONGRESS              | 3,836     |
|                                          |           |
| DISTRICT COUNCIL 37                      | 2,010     |
|                                          |           |
| IBT LOCAL 237 SPECIAL OFFICERS           | 257       |
|                                          |           |
| LOCAL 300 - BUYERS                       | 20        |
|                                          |           |
| STAFF NURSE                              | 9         |
|                                          |           |
| LOCAL 306 - AUDIOVISUAL AIDE TECHNICIANS | 7         |
|                                          |           |
| Total                                    | 6,139     |

## Settled and Unsettled

|                                          | HEADCOUNT | % OF TOTAL REP | BARG UNITS |
|------------------------------------------|-----------|----------------|------------|
| SETTLED                                  | 320,404   | 95%            | 108        |
|                                          |           |                |            |
| UNSETTLED:                               | 17,262    | 5.0%           | 36         |
|                                          |           |                |            |
| • OTHER                                  | 3,114     | 0.9%           | 10         |
|                                          |           |                |            |
| 220's - PREVAILING WAGE RATE TITLES      | 4,599     | 1.3%           | 24         |
|                                          |           |                |            |
| L2507/L3621 - EMERGENCY MEDICAL SERVICES | 3,410     | 1.0%           | 1          |
|                                          |           |                |            |
| • CUNY                                   | 6,139     | 1.8%           | 1          |
|                                          |           |                |            |
| TOTAL                                    | 337,666   | 100%           | 144        |