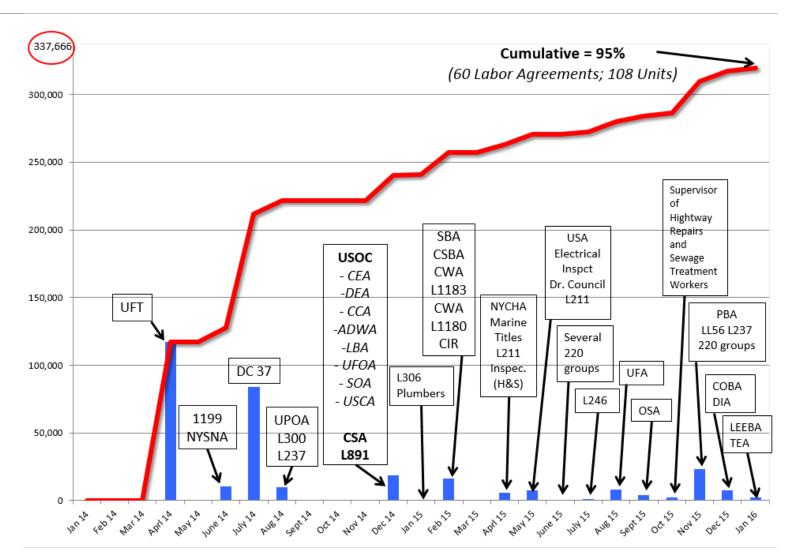

## Timeline of Settlements/Awards From January 2014 To February 2016

## Since Last Update

#### **2015**:

-August: Firefighters (UFA) --- 8,045

-September: Staff Analyst (OSA) --- 4,024

-November: PBA award --- 22,199

- December:

:Detective Investigators (DIA) --- 264

:Correction Officers (COBA) --- 7,230

-220 Groups

#### 2016:

- -DEP Environmental Police Officers (LEEBA) --- 196
- -Traffic Enforcement Agents 1 & 2 (TEA) --- 2,149
- -220 Groups