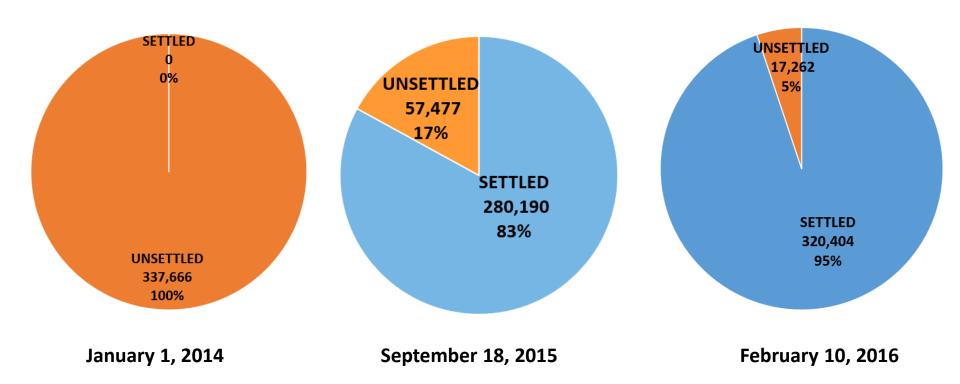

## Settled and Unsettled

|                                          | HEADCOUNT | % OF TOTAL REP | BARG UNITS |
|------------------------------------------|-----------|----------------|------------|
| SETTLED                                  | 320,404   | 95%            | 108        |
|                                          |           |                |            |
| UNSETTLED:                               | 17,262    | 5.0%           | 36         |
|                                          |           |                |            |
| • OTHER                                  | 3,114     | 0.9%           | 10         |
|                                          |           |                |            |
| 220's - PREVAILING WAGE RATE TITLES      | 4,599     | 1.3%           | 24         |
|                                          |           |                |            |
| L2507/L3621 - EMERGENCY MEDICAL SERVICES | 3,410     | 1.0%           | 1          |
|                                          |           |                |            |
| • CUNY                                   | 6,139     | 1.8%           | 1          |
|                                          |           |                |            |
| TOTAL                                    | 337,666   | 100%           | 144        |