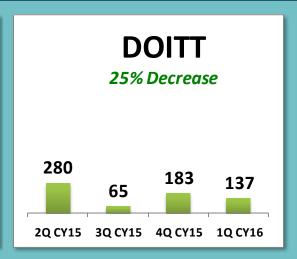

### Summonses Received by ECB

\*2Q CY2015 (Apr-Jun 2015); 3Q CY2015 (Jul-Sep 2015); 4Q CY2015 (Oct-Dec 2015), 1Q CY 2016 (Jan-Mar 2016) % change = 4Q CY2015 vs 1Q CY2016

### Summonses Received by ECB

| Agency Group | 4Q CY15 vs 1Q CY16 |
|--------------|--------------------|
| DSNY         | -1%                |
| DOT          | -33%               |
| DOB          | -5%                |
| FDNY         | 2%                 |
| DOHMH        | -12%               |
| NYPD         | 8%                 |
| DEP          | 16%                |
| DPR          | -48%               |
| DOITT        | -25%               |
| BIC          | -46%               |
| LPC          | -17%               |

\*2Q CY2015 (Apr-Jun 2015); 3Q CY2015 (Jul-Sep 2015); 4Q CY2015 (Oct-Dec 2015), 1Q CY 2016 (Jan-Mar 2016) % change = 4Q CY2015 vs 1Q CY2016