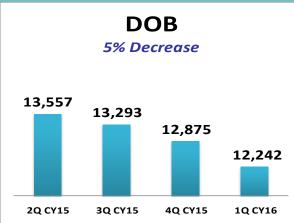

### Summonses Received by ECB

\*2Q CY2015 (Apr-Jun 2015); 3Q CY2015 (Jul-Sep 2015); 4Q CY2015 (Oct-Dec 2015), 1Q CY 2016 (Jan-Mar 2016) % change = 4Q CY2015 vs 1Q CY2016

### Summonses Received by ECB

| Agency Group | 4Q CY15 vs 1Q CY16 |
|--------------|--------------------|
| DSNY         | -1%                |
| DOT          | -33%               |
| DOB          | -5%                |
| FDNY         | 2%                 |
| DOHMH        | -12%               |
| NYPD         | 8%                 |
| DEP          | 16%                |
| DPR          | -48%               |
| DOITT        | -25%               |
| BIC          | -46%               |
| LPC          | -17%               |

\*2Q CY2015 (Apr-Jun 2015); 3Q CY2015 (Jul-Sep 2015); 4Q CY2015 (Oct-Dec 2015), 1Q CY 2016 (Jan-Mar 2016) % change = 4Q CY2015 vs 1Q CY2016

### Summonses Received by ECB Quarterly Comparisons

| Summonses<br>Received  | 1Q<br>CY2015<br>(Jan, Feb<br>& Mar 2015) | 1Q<br>CY2016<br>(Jan, Feb<br>& Mar 2015) |
|------------------------|------------------------------------------|------------------------------------------|
| DSNY                   | 93,071                                   | 109,971                                  |
| DOT                    | 7,277                                    | 12,989                                   |
| DOB                    | 13,429                                   | 12,242                                   |
| FDNY                   | 10,833                                   | 11,502                                   |
| DOHMH                  | 4,590                                    | 6,248                                    |
| NYPD                   | 2,268                                    | 4,261                                    |
| DEP                    | 3,637                                    | 3,641                                    |
| DPR                    | 740                                      | 1,212                                    |
| DOITT                  | 240                                      | 137                                      |
| BIC                    | 4                                        | 21                                       |
| LPC                    | 54                                       | 29                                       |
| DCA                    | -                                        | -                                        |
| Agency Code<br>Missing | 104                                      | 77                                       |
| Misc                   | 62                                       | 153                                      |
| Total                  | 136,309                                  | 162,483                                  |