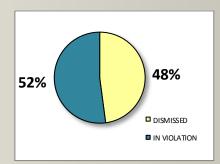

## Decisions Rendered after Hearings (By Agency – 1Q CY2016)

| DOHMH        | 1Q<br>CY2016 |
|--------------|--------------|
| DISMISSED    | 1,514        |
| IN VIOLATION | 1,647        |
| TOTAL        | 3,161        |