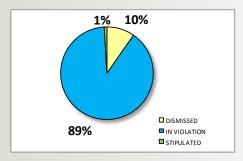

## Decisions Rendered after Hearings (By Agency – 1Q CY2016)

| DSNY         | 1Q<br>CY2016 |
|--------------|--------------|
| DISMISSED    | 8,511        |
| IN VIOLATION | 6,160        |
| STIPULATED   | 1            |
| TOTAL        | 14,672       |