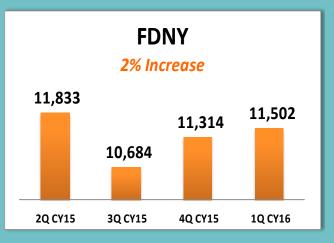

### Summonses Received by ECB

\*2Q CY2015 (Apr-Jun 2015); 3Q CY2015 (Jul-Sep 2015); 4Q CY2015 (Oct-Dec 2015), 1Q CY 2016 (Jan-Mar 2016) % change = 4Q CY2015 vs 1Q CY2016

### Summonses Received by ECB

| Agency Group | 4Q CY15 vs 1Q CY16 |
|--------------|--------------------|
| DSNY         | -1%                |
| DOT          | -33%               |
| DOB          | -5%                |
| FDNY         | 2%                 |
| DOHMH        | -12%               |
| NYPD         | 8%                 |
| DEP          | 16%                |
| DPR          | -48%               |
| DOITT        | -25%               |
| BIC          | -46%               |
| LPC          | -17%               |

\*2Q CY2015 (Apr-Jun 2015); 3Q CY2015 (Jul-Sep 2015); 4Q CY2015 (Oct-Dec 2015), 1Q CY 2016 (Jan-Mar 2016) % change = 4Q CY2015 vs 1Q CY2016

### Summonses Received by ECB Quarterly Comparisons

| Summonses<br>Received  | 1Q<br>CY2015<br>(Jan, Feb<br>& Mar 2015) | 1Q<br>CY2016<br>(Jan, Feb<br>& Mar 2015) |
|------------------------|------------------------------------------|------------------------------------------|
| DSNY                   | 93,071                                   | 109,971                                  |
| DOT                    | 7,277                                    | 12,989                                   |
| DOB                    | 13,429                                   | 12,242                                   |
| FDNY                   | 10,833                                   | 11,502                                   |
| DOHMH                  | 4,590                                    | 6,248                                    |
| NYPD                   | 2,268                                    | 4,261                                    |
| DEP                    | 3,637                                    | 3,641                                    |
| DPR                    | 740                                      | 1,212                                    |
| DOITT                  | 240                                      | 137                                      |
| BIC                    | 4                                        | 21                                       |
| LPC                    | 54                                       | 29                                       |
| DCA                    | -                                        | -                                        |
| Agency Code<br>Missing | 104                                      | 77                                       |
| Misc                   | 62                                       | 153                                      |
| Total                  | 136,309                                  | 162,483                                  |