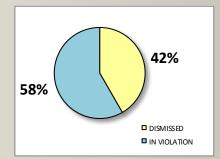

|              | 1Q     |
|--------------|--------|
| FDNY         | CY2016 |
| DISMISSED    | 400    |
| IN VIOLATION | 3,684  |
| STIPULATED   | 39     |
| TOTAL        | 4,123  |

| DOB          | 1Q<br>CY2016 |
|--------------|--------------|
| DISMISSED    | 1,667        |
| IN VIOLATION | 5,743        |
| STIPULATED   | 2            |
| TOTAL        | 7,412        |