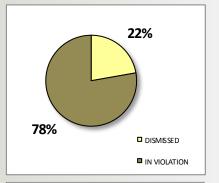

## Decisions Rendered after Hearings (By Agency – 1Q CY2016)

| DSNY         | 1Q<br>CY2016 |
|--------------|--------------|
| DISMISSED    | 8,511        |
| IN VIOLATION | 6,160        |
| STIPULATED   | 1            |
| TOTAL        | 14,672       |