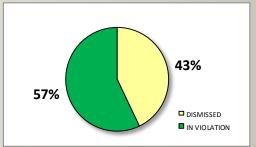

## Decisions Rendered after Hearings (By Agency – 1Q CY2016)

| DSNY         | 1Q<br>CY2016 |
|--------------|--------------|
| DISMISSED    | 8,511        |
| IN VIOLATION | 6,160        |
| STIPULATED   | 1            |
| TOTAL        | 14,672       |