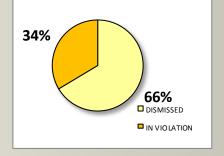

| NYPD         | 1Q<br>CY2016 |
|--------------|--------------|
| DISMISSED    | 1,177        |
| IN VIOLATION | 994          |
| TOTAL        | 2,171        |

<sup>\*</sup>January, February and March 2016