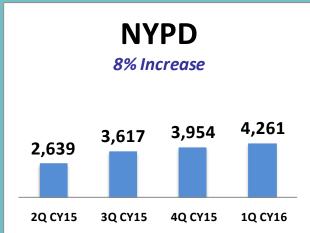

### Summonses Received by ECB

\*2Q CY2015 (Apr-Jun 2015); 3Q CY2015 (Jul-Sep 2015); 4Q CY2015 (Oct-Dec 2015), 1Q CY 2016 (Jan-Mar 2016) % change = 4Q CY2015 vs 1Q CY2016

### Summonses Received by ECB

| Agency Group | 4Q CY15 vs 1Q CY16 |
|--------------|--------------------|
| DSNY         | -1%                |
| DOT          | -33%               |
| DOB          | -5%                |
| FDNY         | 2%                 |
| DOHMH        | -12%               |
| NYPD         | 8%                 |
| DEP          | 16%                |
| DPR          | -48%               |
| DOITT        | -25%               |
| BIC          | -46%               |
| LPC          | -17%               |

\*2Q CY2015 (Apr-Jun 2015); 3Q CY2015 (Jul-Sep 2015); 4Q CY2015 (Oct-Dec 2015), 1Q CY 2016 (Jan-Mar 2016) % change = 4Q CY2015 vs 1Q CY2016

### Summonses Received by ECB Quarterly Comparisons

| Summonses<br>Received  | 1Q<br>CY2015<br>(Jan, Feb<br>& Mar 2015) | 1Q<br>CY2016<br>(Jan, Feb<br>& Mar 2015) |
|------------------------|------------------------------------------|------------------------------------------|
| DSNY                   | 93,071                                   | 109,971                                  |
| DOT                    | 7,277                                    | 12,989                                   |
| DOB                    | 13,429                                   | 12,242                                   |
| FDNY                   | 10,833                                   | 11,502                                   |
| DOHMH                  | 4,590                                    | 6,248                                    |
| NYPD                   | 2,268                                    | 4,261                                    |
| DEP                    | 3,637                                    | 3,641                                    |
| DPR                    | 740                                      | 1,212                                    |
| DOITT                  | 240                                      | 137                                      |
| BIC                    | 4                                        | 21                                       |
| LPC                    | 54                                       | 29                                       |
| DCA                    | -                                        | -                                        |
| Agency Code<br>Missing | 104                                      | 77                                       |
| Misc                   | 62                                       | 153                                      |
| Total                  | 136,309                                  | 162,483                                  |