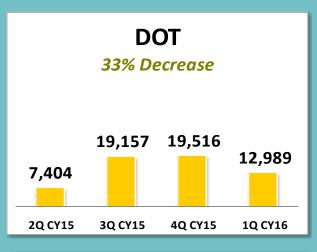

### Summonses Received by ECB

\*2Q CY2015 (Apr-Jun 2015); 3Q CY2015 (Jul-Sep 2015); 4Q CY2015 (Oct-Dec 2015), 1Q CY 2016 (Jan-Mar 2016) % change = 4Q CY2015 vs 1Q CY2016

### Summonses Received by ECB

| Agency Group | 4Q CY15 vs 1Q CY16 |
|--------------|--------------------|
| DSNY         | -1%                |
| DOT          | -33%               |
| DOB          | -5%                |
| FDNY         | 2%                 |
| DOHMH        | -12%               |
| NYPD         | 8%                 |
| DEP          | 16%                |
| DPR          | -48%               |
| DOITT        | -25%               |
| BIC          | -46%               |
| LPC          | -17%               |

\*2Q CY2015 (Apr-Jun 2015); 3Q CY2015 (Jul-Sep 2015); 4Q CY2015 (Oct-Dec 2015), 1Q CY 2016 (Jan-Mar 2016) % change = 4Q CY2015 vs 1Q CY2016

### Summonses Received by ECB Quarterly Comparisons

| Summonses<br>Received  | 1Q<br>CY2015<br>(Jan, Feb<br>& Mar 2015) | 1Q<br>CY2016<br>(Jan, Feb<br>& Mar 2015) |
|------------------------|------------------------------------------|------------------------------------------|
| DSNY                   | 93,071                                   | 109,971                                  |
| DOT                    | 7,277                                    | 12,989                                   |
| DOB                    | 13,429                                   | 12,242                                   |
| FDNY                   | 10,833                                   | 11,502                                   |
| DOHMH                  | 4,590                                    | 6,248                                    |
| NYPD                   | 2,268                                    | 4,261                                    |
| DEP                    | 3,637                                    | 3,641                                    |
| DPR                    | 740                                      | 1,212                                    |
| DOITT                  | 240                                      | 137                                      |
| BIC                    | 4                                        | 21                                       |
| LPC                    | 54                                       | 29                                       |
| DCA                    | -                                        | -                                        |
| Agency Code<br>Missing | 104                                      | 77                                       |
| Misc                   | 62                                       | 153                                      |
| Total                  | 136,309                                  | 162,483                                  |