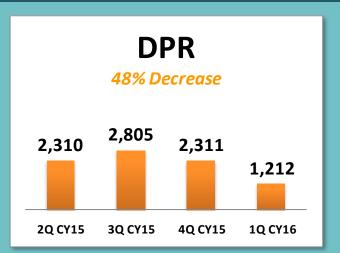

### Summonses Received by ECB

\*2Q CY2015 (Apr-Jun 2015); 3Q CY2015 (Jul-Sep 2015); 4Q CY2015 (Oct-Dec 2015), 1Q CY 2016 (Jan-Mar 2016) % change = 4Q CY2015 vs 1Q CY2016

### Summonses Received by ECB

| Agency Group | 4Q CY15 vs 1Q CY16 |
|--------------|--------------------|
| DSNY         | -1%                |
| DOT          | -33%               |
| DOB          | -5%                |
| FDNY         | 2%                 |
| DOHMH        | -12%               |
| NYPD         | 8%                 |
| DEP          | 16%                |
| DPR          | -48%               |
| DOITT        | -25%               |
| BIC          | -46%               |
| LPC          | -17%               |

\*2Q CY2015 (Apr-Jun 2015); 3Q CY2015 (Jul-Sep 2015); 4Q CY2015 (Oct-Dec 2015), 1Q CY 2016 (Jan-Mar 2016) % change = 4Q CY2015 vs 1Q CY2016

### Summonses Received by ECB Quarterly Comparisons

| Summonses<br>Received  | 1Q<br>CY2015<br>(Jan, Feb<br>& Mar 2015) | 1Q<br>CY2016<br>(Jan, Feb<br>& Mar 2015) |
|------------------------|------------------------------------------|------------------------------------------|
| DSNY                   | 93,071                                   | 109,971                                  |
| DOT                    | 7,277                                    | 12,989                                   |
| DOB                    | 13,429                                   | 12,242                                   |
| FDNY                   | 10,833                                   | 11,502                                   |
| DOHMH                  | 4,590                                    | 6,248                                    |
| NYPD                   | 2,268                                    | 4,261                                    |
| DEP                    | 3,637                                    | 3,641                                    |
| DPR                    | 740                                      | 1,212                                    |
| DOITT                  | 240                                      | 137                                      |
| BIC                    | 4                                        | 21                                       |
| LPC                    | 54                                       | 29                                       |
| DCA                    | -                                        | -                                        |
| Agency Code<br>Missing | 104                                      | 77                                       |
| Misc                   | 62                                       | 153                                      |
| Total                  | 136,309                                  | 162,483                                  |