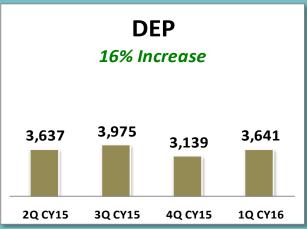

### Summonses Received by ECB

\*2Q CY2015 (Apr-Jun 2015); 3Q CY2015 (Jul-Sep 2015); 4Q CY2015 (Oct-Dec 2015), 1Q CY 2016 (Jan-Mar 2016) % change = 4Q CY2015 vs 1Q CY2016

### Summonses Received by ECB

| Agency Group | 4Q CY15 vs 1Q CY16 |
|--------------|--------------------|
| DSNY         | -1%                |
| DOT          | -33%               |
| DOB          | -5%                |
| FDNY         | 2%                 |
| DOHMH        | -12%               |
| NYPD         | 8%                 |
| DEP          | 16%                |
| DPR          | -48%               |
| DOITT        | -25%               |
| BIC          | -46%               |
| LPC          | -17%               |

\*2Q CY2015 (Apr-Jun 2015); 3Q CY2015 (Jul-Sep 2015); 4Q CY2015 (Oct-Dec 2015), 1Q CY 2016 (Jan-Mar 2016) % change = 4Q CY2015 vs 1Q CY2016

### Summonses Received by ECB Quarterly Comparisons

| Summonses<br>Received  | 1Q<br>CY2015<br>(Jan, Feb<br>& Mar 2015) | 1Q<br>CY2016<br>(Jan, Feb<br>& Mar 2015) |
|------------------------|------------------------------------------|------------------------------------------|
| DSNY                   | 93,071                                   | 109,971                                  |
| DOT                    | 7,277                                    | 12,989                                   |
| DOB                    | 13,429                                   | 12,242                                   |
| FDNY                   | 10,833                                   | 11,502                                   |
| DOHMH                  | 4,590                                    | 6,248                                    |
| NYPD                   | 2,268                                    | 4,261                                    |
| DEP                    | 3,637                                    | 3,641                                    |
| DPR                    | 740                                      | 1,212                                    |
| DOITT                  | 240                                      | 137                                      |
| BIC                    | 4                                        | 21                                       |
| LPC                    | 54                                       | 29                                       |
| DCA                    | -                                        | -                                        |
| Agency Code<br>Missing | 104                                      | 77                                       |
| Misc                   | 62                                       | 153                                      |
| Total                  | 136,309                                  | 162,483                                  |