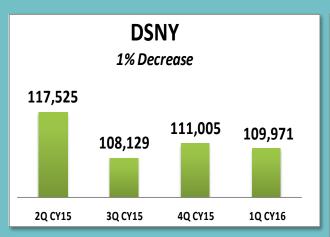

### Summonses Received by ECB

\*2Q CY2015 (Apr-Jun 2015); 3Q CY2015 (Jul-Sep 2015); 4Q CY2015 (Oct-Dec 2015), 1Q CY 2016 (Jan-Mar 2016) % change = 4Q CY2015 vs 1Q CY2016

### Summonses Received by ECB

| Agency Group | 4Q CY15 vs 1Q CY16 |
|--------------|--------------------|
| DSNY         | -1%                |
| DOT          | -33%               |
| DOB          | -5%                |
| FDNY         | 2%                 |
| DOHMH        | -12%               |
| NYPD         | 8%                 |
| DEP          | 16%                |
| DPR          | -48%               |
| DOITT        | -25%               |
| BIC          | -46%               |
| LPC          | -17%               |

\*2Q CY2015 (Apr-Jun 2015); 3Q CY2015 (Jul-Sep 2015); 4Q CY2015 (Oct-Dec 2015), 1Q CY 2016 (Jan-Mar 2016) % change = 4Q CY2015 vs 1Q CY2016

### Summonses Received by ECB Quarterly Comparisons

| Summonses<br>Received  | 1Q<br>CY2015<br>(Jan, Feb<br>& Mar 2015) | 1Q<br>CY2016<br>(Jan, Feb<br>& Mar 2015) |
|------------------------|------------------------------------------|------------------------------------------|
| DSNY                   | 93,071                                   | 109,971                                  |
| DOT                    | 7,277                                    | 12,989                                   |
| DOB                    | 13,429                                   | 12,242                                   |
| FDNY                   | 10,833                                   | 11,502                                   |
| DOHMH                  | 4,590                                    | 6,248                                    |
| NYPD                   | 2,268                                    | 4,261                                    |
| DEP                    | 3,637                                    | 3,641                                    |
| DPR                    | 740                                      | 1,212                                    |
| DOITT                  | 240                                      | 137                                      |
| BIC                    | 4                                        | 21                                       |
| LPC                    | 54                                       | 29                                       |
| DCA                    | -                                        | -                                        |
| Agency Code<br>Missing | 104                                      | 77                                       |
| Misc                   | 62                                       | 153                                      |
| Total                  | 136,309                                  | 162,483                                  |