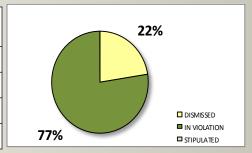

|              | 1Q     |
|--------------|--------|
| FDNY         | CY2016 |
| DISMISSED    | 400    |
| IN VIOLATION | 3,684  |
| STIPULATED   | 39     |
| TOTAL        | 4,123  |

| DOB          | 1Q<br>CY2016 |
|--------------|--------------|
| DISMISSED    | 1,667        |
| IN VIOLATION | 5,743        |
| STIPULATED   | 2            |
| TOTAL        | 7,412        |