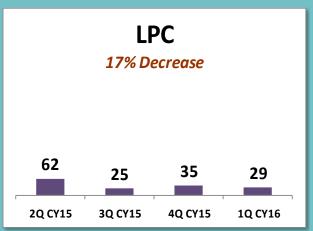

### Summonses Received by ECB

\*2Q CY2015 (Apr-Jun 2015); 3Q CY2015 (Jul-Sep 2015); 4Q CY2015 (Oct-Dec 2015), 1Q CY 2016 (Jan-Mar 2016) % change = 4Q CY2015 vs 1Q CY2016

### Summonses Received by ECB

| Agency Group | 4Q CY15 vs 1Q CY16 |
|--------------|--------------------|
| DSNY         | -1%                |
| DOT          | -33%               |
| DOB          | -5%                |
| FDNY         | 2%                 |
| DOHMH        | -12%               |
| NYPD         | 8%                 |
| DEP          | 16%                |
| DPR          | -48%               |
| DOITT        | -25%               |
| BIC          | -46%               |
| LPC          | -17%               |

\*2Q CY2015 (Apr-Jun 2015); 3Q CY2015 (Jul-Sep 2015); 4Q CY2015 (Oct-Dec 2015), 1Q CY 2016 (Jan-Mar 2016) % change = 4Q CY2015 vs 1Q CY2016