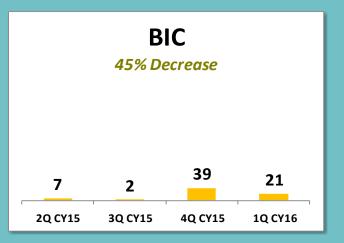

### Summonses Received by ECB

\*2Q CY2015 (Apr-Jun 2015); 3Q CY2015 (Jul-Sep 2015); 4Q CY2015 (Oct-Dec 2015), 1Q CY 2016 (Jan-Mar 2016) % change = 4Q CY2015 vs 1Q CY2016

### Summonses Received by ECB

| Agency Group | 4Q CY15 vs 1Q CY16 |
|--------------|--------------------|
| DSNY         | -1%                |
| DOT          | -33%               |
| DOB          | -5%                |
| FDNY         | 2%                 |
| DOHMH        | -12%               |
| NYPD         | 8%                 |
| DEP          | 16%                |
| DPR          | -48%               |
| DOITT        | -25%               |
| BIC          | -46%               |
| LPC          | -17%               |

\*2Q CY2015 (Apr-Jun 2015); 3Q CY2015 (Jul-Sep 2015); 4Q CY2015 (Oct-Dec 2015), 1Q CY 2016 (Jan-Mar 2016) % change = 4Q CY2015 vs 1Q CY2016