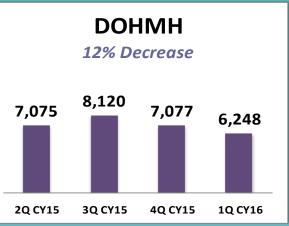

### Summonses Received by ECB

\*2Q CY2015 (Apr-Jun 2015); 3Q CY2015 (Jul-Sep 2015); 4Q CY2015 (Oct-Dec 2015), 1Q CY 2016 (Jan-Mar 2016) % change = 4Q CY2015 vs 1Q CY2016

### Summonses Received by ECB

| Agency Group | 4Q CY15 vs 1Q CY16 |
|--------------|--------------------|
| DSNY         | -1%                |
| DOT          | -33%               |
| DOB          | -5%                |
| FDNY         | 2%                 |
| DOHMH        | -12%               |
| NYPD         | 8%                 |
| DEP          | 16%                |
| DPR          | -48%               |
| DOITT        | -25%               |
| BIC          | -46%               |
| LPC          | -17%               |

\*2Q CY2015 (Apr-Jun 2015); 3Q CY2015 (Jul-Sep 2015); 4Q CY2015 (Oct-Dec 2015), 1Q CY 2016 (Jan-Mar 2016) % change = 4Q CY2015 vs 1Q CY2016

### Summonses Received by ECB Quarterly Comparisons

| Summonses<br>Received  | 1Q<br>CY2015<br>(Jan, Feb<br>& Mar 2015) | 1Q<br>CY2016<br>(Jan, Feb<br>& Mar 2015) |
|------------------------|------------------------------------------|------------------------------------------|
| DSNY                   | 93,071                                   | 109,971                                  |
| DOT                    | 7,277                                    | 12,989                                   |
| DOB                    | 13,429                                   | 12,242                                   |
| FDNY                   | 10,833                                   | 11,502                                   |
| DOHMH                  | 4,590                                    | 6,248                                    |
| NYPD                   | 2,268                                    | 4,261                                    |
| DEP                    | 3,637                                    | 3,641                                    |
| DPR                    | 740                                      | 1,212                                    |
| DOITT                  | 240                                      | 137                                      |
| BIC                    | 4                                        | 21                                       |
| LPC                    | 54                                       | 29                                       |
| DCA                    | -                                        | -                                        |
| Agency Code<br>Missing | 104                                      | 77                                       |
| Misc                   | 62                                       | 153                                      |
| Total                  | 136,309                                  | 162,483                                  |