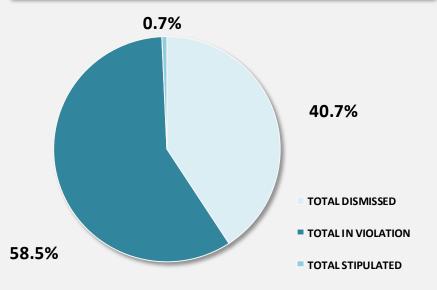

### Decisions Rendered after Hearings 1Q CY2015 vs 1Q CY2016

(In Violation/Dismissed/Stipulated)

|              | 1Q CY2015<br>(Jan, Feb & Mar 2015) |
|--------------|------------------------------------|
| DISMISSED    | 13,211                             |
| IN VIOLATION | 20,727                             |
| STIPULATED   | 263                                |
| TOTAL        | 34,201                             |

|              | 1Q CY2016<br>(Jan, Feb & Mar 2016) |
|--------------|------------------------------------|
| DISMISSED    | 15,344                             |
| IN VIOLATION | 22,040                             |
| STIPULATED   | 271                                |
| TOTAL        | 37,655                             |