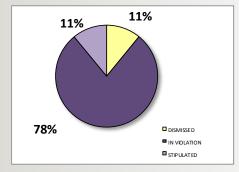

### Decisions Rendered after Hearings 1Q CY2015 vs 1Q CY2016

(In Violation/Dismissed/Stipulated)

|              | 1Q CY2015<br>(Jan, Feb & Mar 2015) |
|--------------|------------------------------------|
| DISMISSED    | 13,211                             |
| IN VIOLATION | 20,727                             |
| STIPULATED   | 263                                |
| TOTAL        | 34,201                             |

|              | 1Q CY2016<br>(Jan, Feb & Mar 2016) |
|--------------|------------------------------------|
| DISMISSED    | 15,344                             |
| IN VIOLATION | 22,040                             |
| STIPULATED   | 271                                |
| TOTAL        | 37,655                             |