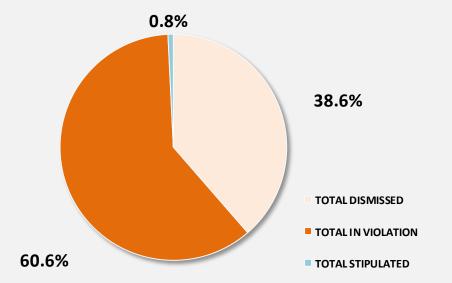

### Decisions Rendered after Hearings 1Q CY2015 vs 1Q CY2016

(In Violation/Dismissed/Stipulated)

|              | 1Q CY2015<br>(Jan, Feb & Mar 2015) |
|--------------|------------------------------------|
| DISMISSED    | 13,211                             |
| IN VIOLATION | 20,727                             |
| STIPULATED   | 263                                |
| TOTAL        | 34,201                             |

|              | 1Q CY2016<br>(Jan, Feb & Mar 2016) |
|--------------|------------------------------------|
| DISMISSED    | 15,344                             |
| IN VIOLATION | 22,040                             |
| STIPULATED   | 271                                |
| TOTAL        | 37,655                             |