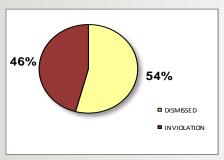

|              | 1Q     |
|--------------|--------|
| FDNY         | CY2016 |
| DISMISSED    | 400    |
| IN VIOLATION | 3,684  |
| STIPULATED   | 39     |
| TOTAL        | 4,123  |

| DOB          | 1Q<br>CY2016 |
|--------------|--------------|
| DISMISSED    | 1,667        |
| IN VIOLATION | 5,743        |
| STIPULATED   | 2            |
| TOTAL        | 7,412        |