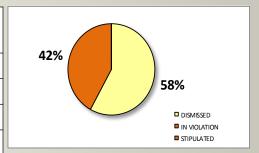

### Decisions Rendered after Hearings 1Q CY2015 vs 1Q CY2016

(In Violation/Dismissed/Stipulated)

|              | 1Q CY2015<br>(Jan, Feb & Mar 2015) |
|--------------|------------------------------------|
| DISMISSED    | 13,211                             |
| IN VIOLATION | 20,727                             |
| STIPULATED   | 263                                |
| TOTAL        | 34,201                             |