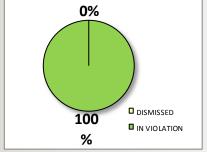

| LPC          | 1Q<br>CY2016 |
|--------------|--------------|
| DISMISSED    | 0            |
| IN VIOLATION | 4            |
| TOTAL        | 4            |

| DOITT        | 1Q<br>CY2016 |
|--------------|--------------|
| DISMISSED    | 265          |
| IN VIOLATION | 134          |
| TOTAL        | 399          |