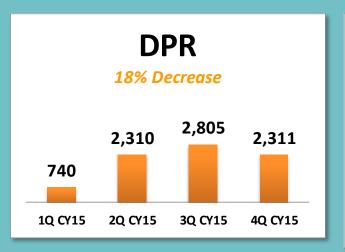

### Summonses Received by ECB 4Q CY2015

| 3Q CY15 vs 4Q CY15               | Agency Group                 |
|----------------------------------|------------------------------|
| 3%                               | DSNY                         |
| 2%                               | DOT                          |
| -3%                              | DOB                          |
| 6%                               | FDNY                         |
| -13%                             | DOHMH                        |
| 9%                               | NYPD                         |
| -25%                             | DEP                          |
| -18%                             | DPR                          |
| 182%                             | DOITT                        |
| 1850%                            | BIC                          |
| 40%                              | LPC                          |
| -13<br>-25<br>-18<br>182<br>1850 | DOHMH NYPD DEP DPR DOITT BIC |

\*1Q CY2015 (Jan-Mar 2015); 2Q CY2015 (Apr-Jun 2015); 3Q CY2015 (Jul-Sep 2015); 4Q CY2015 (Oct-Dec 2015) % change = 3Q CY2015 vs 4Q CY2015