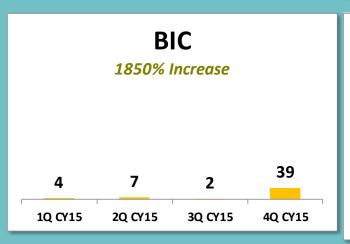

### Summonses Received by ECB 4Q CY2015

<sup>\*1</sup>Q CY2015 (Jan-Mar 2015); 2Q CY2015 (Apr-Jun 2015); 3Q CY2015 (Jul-Sep 2015); 4Q CY2015 (Oct-Dec 2015) % change = 3Q CY2015 vs 4Q CY2015

### Summonses Received by ECB 4Q CY2015

| 3Q CY15 vs 4Q CY15               | Agency Group                 |
|----------------------------------|------------------------------|
| 3%                               | DSNY                         |
| 2%                               | DOT                          |
| -3%                              | DOB                          |
| 6%                               | FDNY                         |
| -13%                             | DOHMH                        |
| 9%                               | NYPD                         |
| -25%                             | DEP                          |
| -18%                             | DPR                          |
| 182%                             | DOITT                        |
| 1850%                            | BIC                          |
| 40%                              | LPC                          |
| -13<br>-25<br>-18<br>182<br>1850 | DOHMH NYPD DEP DPR DOITT BIC |

\*1Q CY2015 (Jan-Mar 2015); 2Q CY2015 (Apr-Jun 2015); 3Q CY2015 (Jul-Sep 2015); 4Q CY2015 (Oct-Dec 2015) % change = 3Q CY2015 vs 4Q CY2015