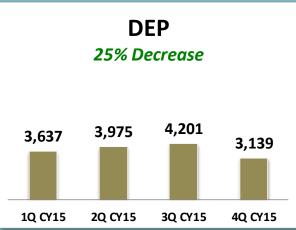

### Summonses Received by ECB 4Q CY2015

| 3Q CY15 vs 4Q CY15               | Agency Group                 |
|----------------------------------|------------------------------|
| 3%                               | DSNY                         |
| 2%                               | DOT                          |
| -3%                              | DOB                          |
| 6%                               | FDNY                         |
| -13%                             | DOHMH                        |
| 9%                               | NYPD                         |
| -25%                             | DEP                          |
| -18%                             | DPR                          |
| 182%                             | DOITT                        |
| 1850%                            | BIC                          |
| 40%                              | LPC                          |
| -13<br>-25<br>-18<br>182<br>1850 | DOHMH NYPD DEP DPR DOITT BIC |

\*1Q CY2015 (Jan-Mar 2015); 2Q CY2015 (Apr-Jun 2015); 3Q CY2015 (Jul-Sep 2015); 4Q CY2015 (Oct-Dec 2015) % change = 3Q CY2015 vs 4Q CY2015