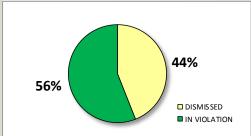

## Decisions Rendered after Hearings (By Agency – 4Q CY2015)

| DSNY         | 4Q<br>CY2015 |
|--------------|--------------|
| DISMISSED    | 9,241        |
| IN VIOLATION | 6,568        |
| TOTAL        | 15,809       |