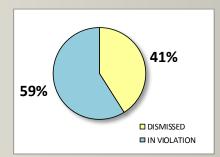

|              | 4Q CY2015<br>(Oct, Nov & Dec 2015) |
|--------------|------------------------------------|
| DISMISSED    | 16,074                             |
| IN VIOLATION | 22,352                             |
| STIPULATED   | 284                                |
| TOTAL        | 38,710                             |