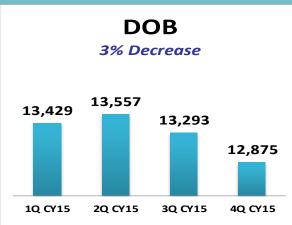

### Summonses Received by ECB 4Q CY2015

<sup>\*1</sup>Q CY2015 (Jan-Mar 2015); 2Q CY2015 (Apr-Jun 2015); 3Q CY2015 (Jul-Sep 2015); 4Q CY2015 (Oct-Dec 2015) % change = 3Q CY2015 vs 4Q CY2015

### Summonses Received by ECB 4Q CY2015

| 3Q CY15 vs 4Q CY15               | Agency Group                 |
|----------------------------------|------------------------------|
| 3%                               | DSNY                         |
| 2%                               | DOT                          |
| -3%                              | DOB                          |
| 6%                               | FDNY                         |
| -13%                             | DOHMH                        |
| 9%                               | NYPD                         |
| -25%                             | DEP                          |
| -18%                             | DPR                          |
| 182%                             | DOITT                        |
| 1850%                            | BIC                          |
| 40%                              | LPC                          |
| -13<br>-25<br>-18<br>182<br>1850 | DOHMH NYPD DEP DPR DOITT BIC |

\*1Q CY2015 (Jan-Mar 2015); 2Q CY2015 (Apr-Jun 2015); 3Q CY2015 (Jul-Sep 2015); 4Q CY2015 (Oct-Dec 2015) % change = 3Q CY2015 vs 4Q CY2015

# Summonses Received by ECB *Quarterly Comparisons*

| Summonses<br>Received  | 4Q<br>CY2014<br>(Oct, Nov &<br>Dec 2014) | 4Q<br>CY2015<br>(Oct, Nov &<br>Dec 2015) |
|------------------------|------------------------------------------|------------------------------------------|
| DSNY                   | 100,717                                  | 111,005                                  |
| DOT                    | 9,894                                    | 19,516                                   |
| DOB                    | 12,853                                   | 12,875                                   |
| FDNY                   | 10,267                                   | 11,314                                   |
| DOHMH                  | 6,833                                    | 7,077                                    |
| NYPD                   | 4,230                                    | 3,954                                    |
| DEP                    | 3,191                                    | 3,139                                    |
| DPR                    | 1,215                                    | 2,311                                    |
| DOITT                  | 337                                      | 183                                      |
| BIC                    | 7                                        | 39                                       |
| LPC                    | 42                                       | 35                                       |
| DCA                    | 0                                        | 1                                        |
| Agency Code<br>Missing | 106                                      | 100                                      |
| Misc                   | 70                                       | 165                                      |
| Total                  | 149,762                                  | 171,714                                  |