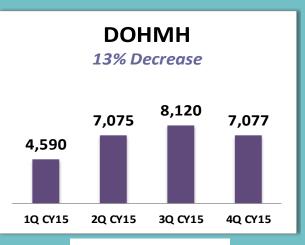

### Summonses Received by ECB 4Q CY2015

| 3Q CY15 vs 4Q CY15               | Agency Group                 |
|----------------------------------|------------------------------|
| 3%                               | DSNY                         |
| 2%                               | DOT                          |
| -3%                              | DOB                          |
| 6%                               | FDNY                         |
| -13%                             | DOHMH                        |
| 9%                               | NYPD                         |
| -25%                             | DEP                          |
| -18%                             | DPR                          |
| 182%                             | DOITT                        |
| 1850%                            | BIC                          |
| 40%                              | LPC                          |
| -13<br>-25<br>-18<br>182<br>1850 | DOHMH NYPD DEP DPR DOITT BIC |

\*1Q CY2015 (Jan-Mar 2015); 2Q CY2015 (Apr-Jun 2015); 3Q CY2015 (Jul-Sep 2015); 4Q CY2015 (Oct-Dec 2015) % change = 3Q CY2015 vs 4Q CY2015