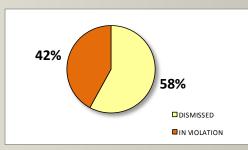

## Decisions Rendered after Hearings (By Agency – 4Q CY2015)

| DSNY         | 4Q<br>CY2015 |
|--------------|--------------|
| DISMISSED    | 9,241        |
| IN VIOLATION | 6,568        |
| TOTAL        | 15,809       |