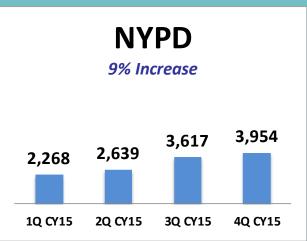

### Summonses Received by ECB 4Q CY2015

| 3Q CY15 vs 4Q CY15               | Agency Group                 |
|----------------------------------|------------------------------|
| 3%                               | DSNY                         |
| 2%                               | DOT                          |
| -3%                              | DOB                          |
| 6%                               | FDNY                         |
| -13%                             | DOHMH                        |
| 9%                               | NYPD                         |
| -25%                             | DEP                          |
| -18%                             | DPR                          |
| 182%                             | DOITT                        |
| 1850%                            | BIC                          |
| 40%                              | LPC                          |
| -13<br>-25<br>-18<br>182<br>1850 | DOHMH NYPD DEP DPR DOITT BIC |

\*1Q CY2015 (Jan-Mar 2015); 2Q CY2015 (Apr-Jun 2015); 3Q CY2015 (Jul-Sep 2015); 4Q CY2015 (Oct-Dec 2015) % change = 3Q CY2015 vs 4Q CY2015