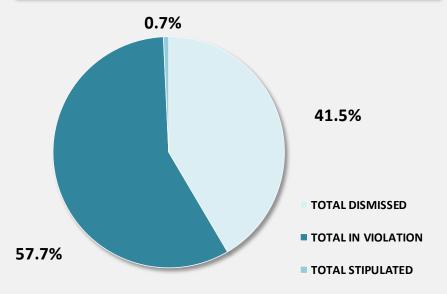

### Decisions Rendered after Hearings 4Q CY2014 vs 4Q CY2015

(In Violation/Dismissed/Stipulated)

|              | 4Q CY2014<br>(Oct, Nov & Dec 2014) |
|--------------|------------------------------------|
| DISMISSED    | 14,597                             |
| IN VIOLATION | 21,781                             |
| STIPULATED   | 243                                |
| TOTAL        | 36,621                             |

|              | 4Q CY2015<br>(Oct, Nov & Dec 2015) |
|--------------|------------------------------------|
| DISMISSED    | 16,074                             |
| IN VIOLATION | 22,352                             |
| STIPULATED   | 284                                |
| TOTAL        | 38,710                             |