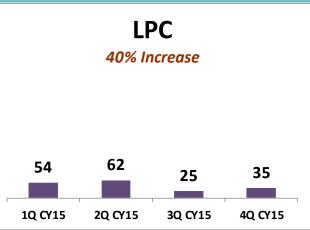

### Summonses Received by ECB 4Q CY2015

<sup>\*1</sup>Q CY2015 (Jan-Mar 2015); 2Q CY2015 (Apr-Jun 2015); 3Q CY2015 (Jul-Sep 2015); 4Q CY2015 (Oct-Dec 2015) % change = 3Q CY2015 vs 4Q CY2015

### Summonses Received by ECB 4Q CY2015

| 3Q CY15 vs 4Q CY15               | Agency Group                 |
|----------------------------------|------------------------------|
| 3%                               | DSNY                         |
| 2%                               | DOT                          |
| -3%                              | DOB                          |
| 6%                               | FDNY                         |
| -13%                             | DOHMH                        |
| 9%                               | NYPD                         |
| -25%                             | DEP                          |
| -18%                             | DPR                          |
| 182%                             | DOITT                        |
| 1850%                            | BIC                          |
| 40%                              | LPC                          |
| -13<br>-25<br>-18<br>182<br>1850 | DOHMH NYPD DEP DPR DOITT BIC |

\*1Q CY2015 (Jan-Mar 2015); 2Q CY2015 (Apr-Jun 2015); 3Q CY2015 (Jul-Sep 2015); 4Q CY2015 (Oct-Dec 2015) % change = 3Q CY2015 vs 4Q CY2015