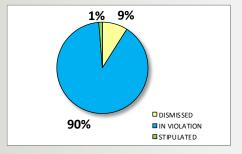

| DOB          | 4Q<br>CY2015 |
|--------------|--------------|
| DISMISSED    | 1,460        |
| IN VIOLATION | 5,740        |
| STIPULATED   | 13           |
| TOTAL        | 7,213        |

| DEP          | 4Q<br>CY2015 |
|--------------|--------------|
| DISMISSED    | 213          |
| IN VIOLATION | 1,908        |
| STIPULATED   | 235          |
| TOTAL        | 2,356        |