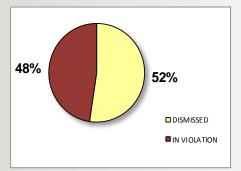

| DOB          | 4Q<br>CY2015 |
|--------------|--------------|
| DISMISSED    | 1,460        |
| IN VIOLATION | 5,740        |
| STIPULATED   | 13           |
| TOTAL        | 7,213        |

| DEP          | 4Q<br>CY2015 |
|--------------|--------------|
| DISMISSED    | 213          |
| IN VIOLATION | 1,908        |
| STIPULATED   | 235          |
| TOTAL        | 2,356        |