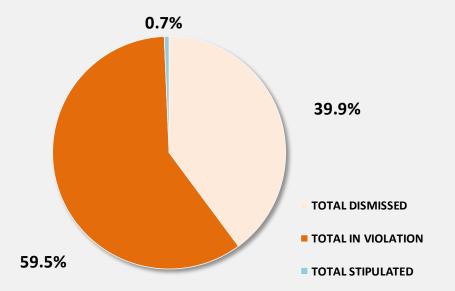

### Decisions Rendered after Hearings 4Q CY2014 vs 4Q CY2015

(In Violation/Dismissed/Stipulated)

|              | 4Q CY2014<br>(Oct, Nov & Dec 2014) |
|--------------|------------------------------------|
| DISMISSED    | 14,597                             |
| IN VIOLATION | 21,781                             |
| STIPULATED   | 243                                |
| TOTAL        | 36,621                             |

|              | 4Q CY2015<br>(Oct, Nov & Dec 2015) |
|--------------|------------------------------------|
| DISMISSED    | 16,074                             |
| IN VIOLATION | 22,352                             |
| STIPULATED   | 284                                |
| TOTAL        | 38,710                             |