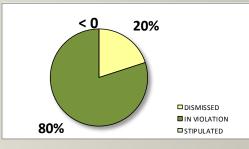

| DOB          | 4Q<br>CY2015 |
|--------------|--------------|
| DISMISSED    | 1,460        |
| IN VIOLATION | 5,740        |
| STIPULATED   | 13           |
| TOTAL        | 7,213        |

| DEP          | 4Q<br>CY2015 |
|--------------|--------------|
| DISMISSED    | 213          |
| IN VIOLATION | 1,908        |
| STIPULATED   | 235          |
| TOTAL        | 2,356        |