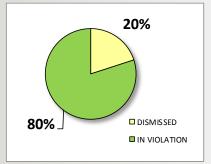

## Decisions Rendered after Hearings (By Agency – 4Q CY2015)

| DSNY         | 4Q<br>CY2015 |
|--------------|--------------|
| DISMISSED    | 9,241        |
| IN VIOLATION | 6,568        |
| TOTAL        | 15,809       |