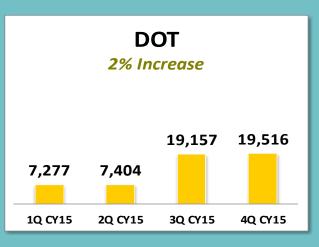

### Summonses Received by ECB 4Q CY2015

<sup>\*1</sup>Q CY2015 (Jan-Mar 2015); 2Q CY2015 (Apr-Jun 2015); 3Q CY2015 (Jul-Sep 2015); 4Q CY2015 (Oct-Dec 2015) % change = 3Q CY2015 vs 4Q CY2015

### Summonses Received by ECB 4Q CY2015

| 3Q CY15 vs 4Q CY15               | Agency Group                 |
|----------------------------------|------------------------------|
| 3%                               | DSNY                         |
| 2%                               | DOT                          |
| -3%                              | DOB                          |
| 6%                               | FDNY                         |
| -13%                             | DOHMH                        |
| 9%                               | NYPD                         |
| -25%                             | DEP                          |
| -18%                             | DPR                          |
| 182%                             | DOITT                        |
| 1850%                            | BIC                          |
| 40%                              | LPC                          |
| -13<br>-25<br>-18<br>182<br>1850 | DOHMH NYPD DEP DPR DOITT BIC |

\*1Q CY2015 (Jan-Mar 2015); 2Q CY2015 (Apr-Jun 2015); 3Q CY2015 (Jul-Sep 2015); 4Q CY2015 (Oct-Dec 2015) % change = 3Q CY2015 vs 4Q CY2015

# Summonses Received by ECB *Quarterly Comparisons*

| Summonses<br>Received  | 4Q<br>CY2014<br>(Oct, Nov &<br>Dec 2014) | 4Q<br>CY2015<br>(Oct, Nov &<br>Dec 2015) |
|------------------------|------------------------------------------|------------------------------------------|
| DSNY                   | 100,717                                  | 111,005                                  |
| DOT                    | 9,894                                    | 19,516                                   |
| DOB                    | 12,853                                   | 12,875                                   |
| FDNY                   | 10,267                                   | 11,314                                   |
| DOHMH                  | 6,833                                    | 7,077                                    |
| NYPD                   | 4,230                                    | 3,954                                    |
| DEP                    | 3,191                                    | 3,139                                    |
| DPR                    | 1,215                                    | 2,311                                    |
| DOITT                  | 337                                      | 183                                      |
| BIC                    | 7                                        | 39                                       |
| LPC                    | 42                                       | 35                                       |
| DCA                    | 0                                        | 1                                        |
| Agency Code<br>Missing | 106                                      | 100                                      |
| Misc                   | 70                                       | 165                                      |
| Total                  | 149,762                                  | 171,714                                  |