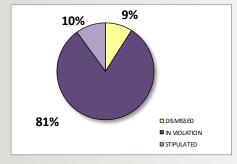

### Decisions Rendered after Hearings 4Q CY2014 vs 4Q CY2015

(In Violation/Dismissed/Stipulated)

|              | 4Q CY2014<br>(Oct, Nov & Dec 2014) |
|--------------|------------------------------------|
| DISMISSED    | 14,597                             |
| IN VIOLATION | 21,781                             |
| STIPULATED   | 243                                |
| TOTAL        | 36,621                             |

|              | 4Q CY2015<br>(Oct, Nov & Dec 2015) |
|--------------|------------------------------------|
| DISMISSED    | 16,074                             |
| IN VIOLATION | 22,352                             |
| STIPULATED   | 284                                |
| TOTAL        | 38,710                             |