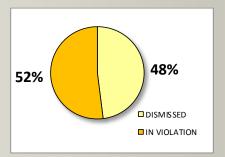

| DOB          | 4Q<br>CY2015 |
|--------------|--------------|
| DISMISSED    | 1,460        |
| IN VIOLATION | 5,740        |
| STIPULATED   | 13           |
| TOTAL        | 7,213        |

| DEP          | 4Q<br>CY2015 |
|--------------|--------------|
| DISMISSED    | 213          |
| IN VIOLATION | 1,908        |
| STIPULATED   | 235          |
| TOTAL        | 2,356        |