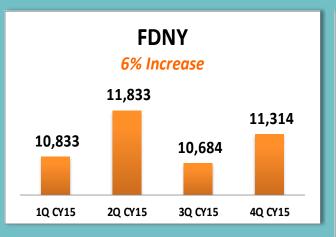

### Summonses Received by ECB 4Q CY2015

<sup>\*1</sup>Q CY2015 (Jan-Mar 2015); 2Q CY2015 (Apr-Jun 2015); 3Q CY2015 (Jul-Sep 2015); 4Q CY2015 (Oct-Dec 2015) % change = 3Q CY2015 vs 4Q CY2015

### Summonses Received by ECB 4Q CY2015

| 3Q CY15 vs 4Q CY15               | Agency Group                 |
|----------------------------------|------------------------------|
| 3%                               | DSNY                         |
| 2%                               | DOT                          |
| -3%                              | DOB                          |
| 6%                               | FDNY                         |
| -13%                             | DOHMH                        |
| 9%                               | NYPD                         |
| -25%                             | DEP                          |
| -18%                             | DPR                          |
| 182%                             | DOITT                        |
| 1850%                            | BIC                          |
| 40%                              | LPC                          |
| -13<br>-25<br>-18<br>182<br>1850 | DOHMH NYPD DEP DPR DOITT BIC |

\*1Q CY2015 (Jan-Mar 2015); 2Q CY2015 (Apr-Jun 2015); 3Q CY2015 (Jul-Sep 2015); 4Q CY2015 (Oct-Dec 2015) % change = 3Q CY2015 vs 4Q CY2015

# Summonses Received by ECB *Quarterly Comparisons*

| Summonses<br>Received  | 4Q<br>CY2014<br>(Oct, Nov &<br>Dec 2014) | 4Q<br>CY2015<br>(Oct, Nov &<br>Dec 2015) |
|------------------------|------------------------------------------|------------------------------------------|
| DSNY                   | 100,717                                  | 111,005                                  |
| DOT                    | 9,894                                    | 19,516                                   |
| DOB                    | 12,853                                   | 12,875                                   |
| FDNY                   | 10,267                                   | 11,314                                   |
| DOHMH                  | 6,833                                    | 7,077                                    |
| NYPD                   | 4,230                                    | 3,954                                    |
| DEP                    | 3,191                                    | 3,139                                    |
| DPR                    | 1,215                                    | 2,311                                    |
| DOITT                  | 337                                      | 183                                      |
| BIC                    | 7                                        | 39                                       |
| LPC                    | 42                                       | 35                                       |
| DCA                    | 0                                        | 1                                        |
| Agency Code<br>Missing | 106                                      | 100                                      |
| Misc                   | 70                                       | 165                                      |
| Total                  | 149,762                                  | 171,714                                  |