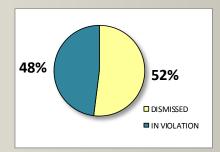

| DOT          | 4Q<br>CY2015 |
|--------------|--------------|
| DISMISSED    | 1,096        |
| IN VIOLATION | 1,392        |
| TOTAL        | 2,488        |

|              | 40     |
|--------------|--------|
| NYPD         | 4Q     |
| NIPD         | CY2015 |
| DISMISSED    | 1,185  |
| IN VIOLATION | 1,086  |
| TOTAL        | 2,271  |