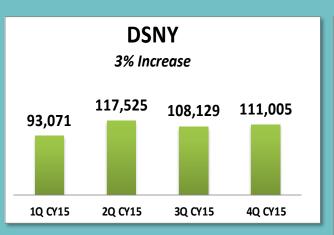

### Summonses Received by ECB 4Q CY2015

<sup>\*1</sup>Q CY2015 (Jan-Mar 2015); 2Q CY2015 (Apr-Jun 2015); 3Q CY2015 (Jul-Sep 2015); 4Q CY2015 (Oct-Dec 2015) % change = 3Q CY2015 vs 4Q CY2015

### Summonses Received by ECB 4Q CY2015

| 3Q CY15 vs 4Q CY15               | Agency Group                 |
|----------------------------------|------------------------------|
| 3%                               | DSNY                         |
| 2%                               | DOT                          |
| -3%                              | DOB                          |
| 6%                               | FDNY                         |
| -13%                             | DOHMH                        |
| 9%                               | NYPD                         |
| -25%                             | DEP                          |
| -18%                             | DPR                          |
| 182%                             | DOITT                        |
| 1850%                            | BIC                          |
| 40%                              | LPC                          |
| -13<br>-25<br>-18<br>182<br>1850 | DOHMH NYPD DEP DPR DOITT BIC |

\*1Q CY2015 (Jan-Mar 2015); 2Q CY2015 (Apr-Jun 2015); 3Q CY2015 (Jul-Sep 2015); 4Q CY2015 (Oct-Dec 2015) % change = 3Q CY2015 vs 4Q CY2015

# Summonses Received by ECB *Quarterly Comparisons*

| Summonses<br>Received  | 4Q<br>CY2014<br>(Oct, Nov &<br>Dec 2014) | 4Q<br>CY2015<br>(Oct, Nov &<br>Dec 2015) |
|------------------------|------------------------------------------|------------------------------------------|
| DSNY                   | 100,717                                  | 111,005                                  |
| DOT                    | 9,894                                    | 19,516                                   |
| DOB                    | 12,853                                   | 12,875                                   |
| FDNY                   | 10,267                                   | 11,314                                   |
| DOHMH                  | 6,833                                    | 7,077                                    |
| NYPD                   | 4,230                                    | 3,954                                    |
| DEP                    | 3,191                                    | 3,139                                    |
| DPR                    | 1,215                                    | 2,311                                    |
| DOITT                  | 337                                      | 183                                      |
| BIC                    | 7                                        | 39                                       |
| LPC                    | 42                                       | 35                                       |
| DCA                    | 0                                        | 1                                        |
| Agency Code<br>Missing | 106                                      | 100                                      |
| Misc                   | 70                                       | 165                                      |
| Total                  | 149,762                                  | 171,714                                  |