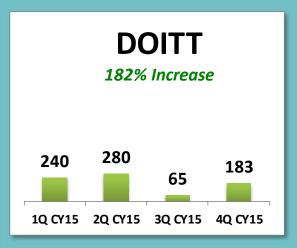

### Summonses Received by ECB 4Q CY2015

<sup>\*1</sup>Q CY2015 (Jan-Mar 2015); 2Q CY2015 (Apr-Jun 2015); 3Q CY2015 (Jul-Sep 2015); 4Q CY2015 (Oct-Dec 2015) % change = 3Q CY2015 vs 4Q CY2015

### Summonses Received by ECB 4Q CY2015

| 3Q CY15 vs 4Q CY15               | Agency Group                 |
|----------------------------------|------------------------------|
| 3%                               | DSNY                         |
| 2%                               | DOT                          |
| -3%                              | DOB                          |
| 6%                               | FDNY                         |
| -13%                             | DOHMH                        |
| 9%                               | NYPD                         |
| -25%                             | DEP                          |
| -18%                             | DPR                          |
| 182%                             | DOITT                        |
| 1850%                            | BIC                          |
| 40%                              | LPC                          |
| -13<br>-25<br>-18<br>182<br>1850 | DOHMH NYPD DEP DPR DOITT BIC |

\*1Q CY2015 (Jan-Mar 2015); 2Q CY2015 (Apr-Jun 2015); 3Q CY2015 (Jul-Sep 2015); 4Q CY2015 (Oct-Dec 2015) % change = 3Q CY2015 vs 4Q CY2015