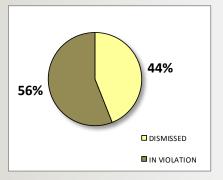

### Decisions Rendered after Hearings 4Q CY2014 vs 4Q CY2015

(In Violation/Dismissed/Stipulated)

|              | 4Q CY2014<br>(Oct, Nov & Dec 2014) |
|--------------|------------------------------------|
| DISMISSED    | 14,597                             |
| IN VIOLATION | 21,781                             |
| STIPULATED   | 243                                |
| TOTAL        | 36,621                             |