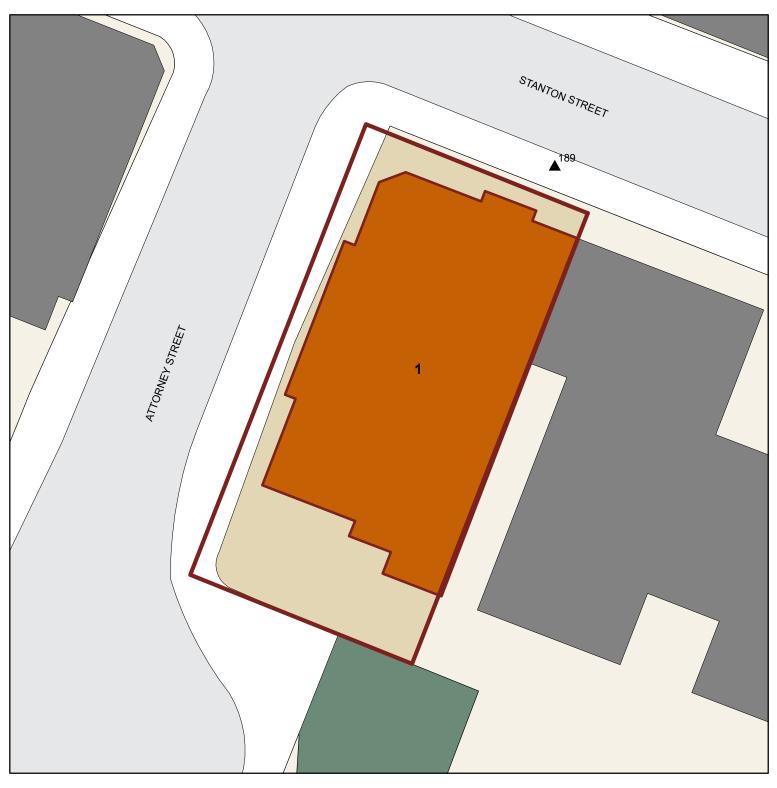

## **STANTON STREET**

**BOROUGH: MANHATTAN** 

TDS #: 559

## MANAGED BY: KRAUS MANAGEMENT (PRIVATE - M/B 1)

| BUILDING# | STAIRHALL# | ADDRESS            | ZIP CODE | RESIDENTIAL | BLOCK | LOT | BIN     | AMP#        | HZ | FACILITY                                                                 |
|-----------|------------|--------------------|----------|-------------|-------|-----|---------|-------------|----|--------------------------------------------------------------------------|
| 1         | 015        | 189 STANTON STREET | 10002    | YES         | 344   | 10  | 1087345 | NY005013590 | 5  | SATELLITE DEVELOPMENT MANAGEMENT OFFICE/ MAINTENANCE OFFICE/LAUNDRY ROOM |