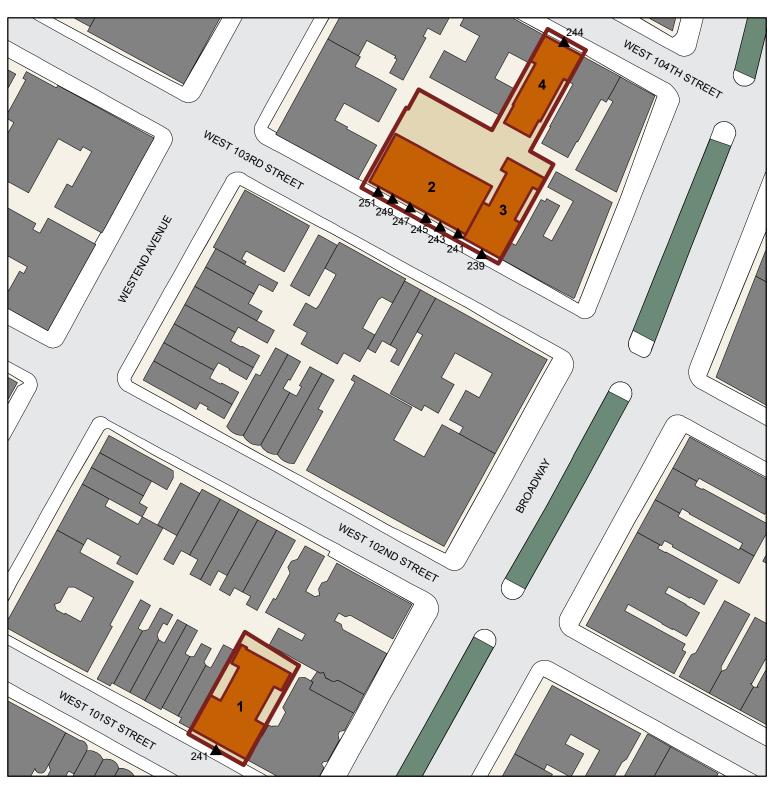

## **REHAB PROGRAM (DOUGLASS REHABS)**

**BOROUGH: MANHATTAN** 

TDS #: 515

MANAGED BY: KRAUS MANAGEMENT (PRIVATE - M/B 1)

| BUILDING# | STAIRHALL# | ADDRESS               | ZIP CODE | RESIDENTIAL | BLOCK | LOT | BIN     | AMP#        | HZ | FACILITY               |
|-----------|------------|-----------------------|----------|-------------|-------|-----|---------|-------------|----|------------------------|
| 1         | 027        | 241 WEST 101ST STREET | 10025    | YES         | 1873  | 9   | 1056503 | NY005013170 |    | BOILER/ LAUNDRY ROOM   |
| 2         | 021        | 251 WEST 103RD STREET | 10025    | YES         | 1875  | 5   | 1079474 | NY005013170 |    |                        |
| 2         | 022        | 249 WEST 103RD STREET | 10025    | YES         | 1875  | 5   | 1079473 | NY005013170 |    |                        |
| 2         | 023        | 247 WEST 103RD STREET | 10025    | YES         | 1875  | 5   | 1079472 | NY005013170 |    |                        |
| 2         | 024        | 245 WEST 103RD STREET | 10025    | YES         | 1875  | 5   | 1079471 | NY005013170 |    |                        |
| 2         | 025        | 243 WEST 103RD STREET | 10025    | YES         | 1875  | 5   | 1079470 | NY005013170 |    | GARDEN GROUNDS         |
| 2         | 026        | 241 WEST 103RD STREET | 10025    | YES         | 1875  | 5   | 1079469 | NY005013170 |    |                        |
| 3         | 020        | 239 WEST 103RD STREET | 10025    | YES         | 1875  | 9   | 1056561 | NY005013170 |    | SUPER'S OFFICE/ BOILER |
| 4         | 019        | 244 WEST 104TH STREET | 10025    | YES         | 1875  | 57  | 1056577 | NY005013170 |    | BOILER                 |