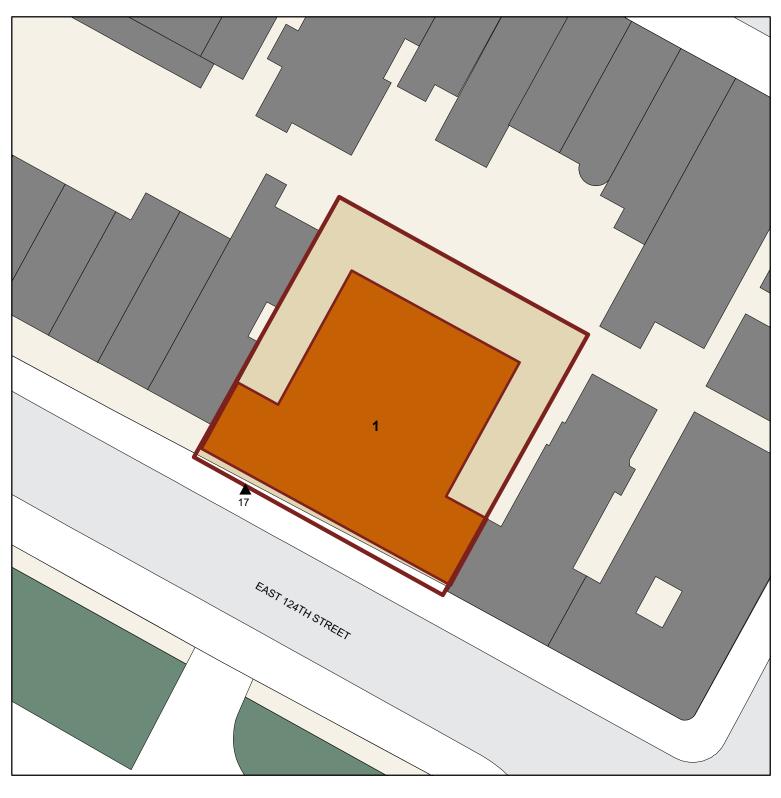

## **MORRIS PARK SENIOR CITIZENS HOME**

**BOROUGH: MANHATTAN** 

TDS #: 277

**MANAGED BY: ROBINSON** 

| BUILDING# | STAIRHALL# | ADDRESS              | ZIP CODE | RESIDENTIAL | вьоск | LOT | BIN     | AMP#        | HZ | FACILITY             |
|-----------|------------|----------------------|----------|-------------|-------|-----|---------|-------------|----|----------------------|
| 1         | 021        | 17 EAST 124TH STREET | 10035    | YES         | 1749  | 10  | 1054003 | NY005012410 | 6  | BOILER/ LAUNDRY ROOM |