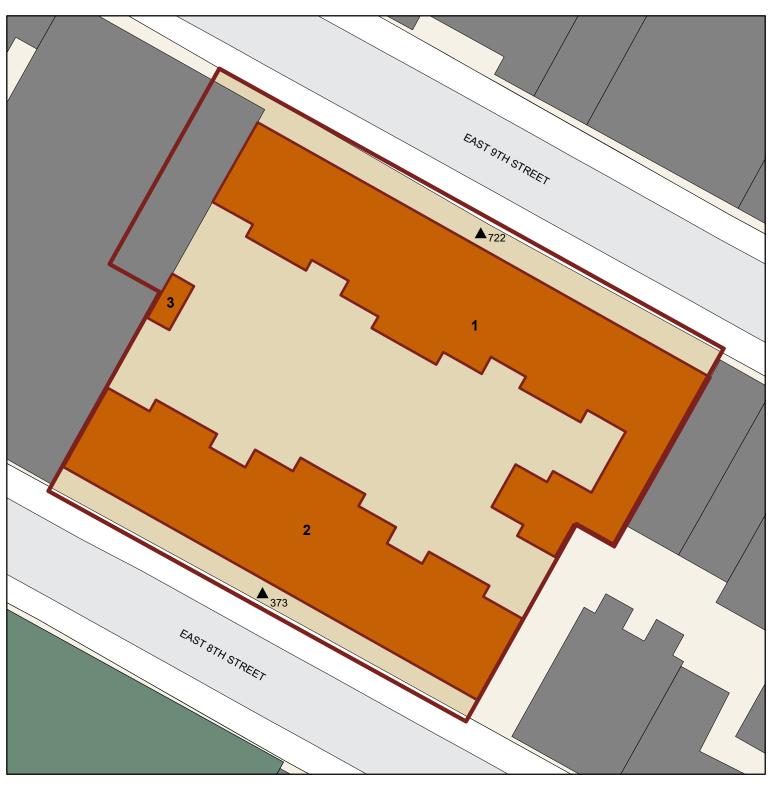

## MANAGED BY: KRAUS MANAGEMENT (PRIVATE - M/B 1)

| BUILDING# | STAIRHALL# | ADDRESS              | ZIP CODE | RESIDENTIAL | вьоск | LOT | BIN     | AMP#        | HZ | FACILITY                                                               |
|-----------|------------|----------------------|----------|-------------|-------|-----|---------|-------------|----|------------------------------------------------------------------------|
| 1         | 013        | 722 EAST 9TH STREET  | 10009    | YES         | 378   | 17  | 1084876 | NY005013590 | 1  | SATELLITE DEVELOPMENT MANAGEMENT OFFICE/ MAINTENANCE SHOP/LAUNDRY ROOM |
| 1         | 013        | 740 EAST 9TH STREET  | 10009    |             | 378   | 17  | 1084876 | NY005013590 | 1  |                                                                        |
| 2         | 014        | 373 EAST 8TH STREET  | 10009    | YES         | 378   | 17  | 1085092 | NY005013590 | 1  | BOILER                                                                 |
| 2         | 014        | 389 EAST 8TH STREET  | 10009    |             | 378   | 17  | 1085092 | NY005013590 | 1  |                                                                        |
| 3         | 048        | 734A EAST 9TH STREET | 10009    |             | 378   | 17  | 1088343 | NY005013590 | 1  | SHED                                                                   |