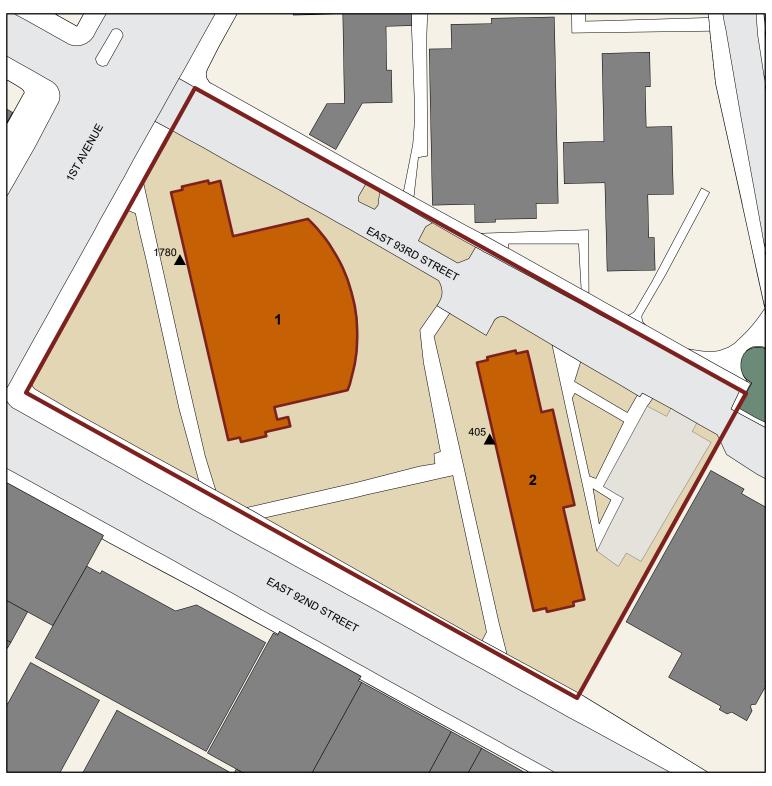

## **HOLMES TOWERS**

**BOROUGH: MANHATTAN** 

TDS #: 159

**MANAGED BY: ISAACS** 

| BUILDING# | STAIRHALL# | ADDRESS              | ZIP CODE | RESIDENTIAL | вьоск | LOT | BIN     | AMP#        | HZ | FACILITY         |
|-----------|------------|----------------------|----------|-------------|-------|-----|---------|-------------|----|------------------|
| 1         | 004        | 1780 1ST AVENUE      | 10128    | YES         | 1573  | 20  | 1076333 | NY005011390 | 2  | BOILER           |
| 1         | 004        | 1790 1ST AVENUE      | 10128    |             | 1573  | 20  | 1076333 | NY005011390 | 2  |                  |
| 1         | 004        | 1792 1ST AVENUE      | 10128    |             | 1573  | 20  | 1076333 | NY005011390 | 2  | COMMUNITY CENTER |
| 1         | 004        | 1794 1ST AVENUE      | 10128    |             | 1573  | 20  | 1076333 | NY005011390 | 2  | DAY CARE CENTER  |
| 2         | 005        | 405 EAST 92ND STREET | 10128    | YES         | 1573  | 20  | 1085246 | NY005011390 | 2  |                  |
| 2         | 005        | 437 EAST 92ND STREET | 10128    |             | 1573  | 20  | 1085246 | NY005011390 | 2  |                  |