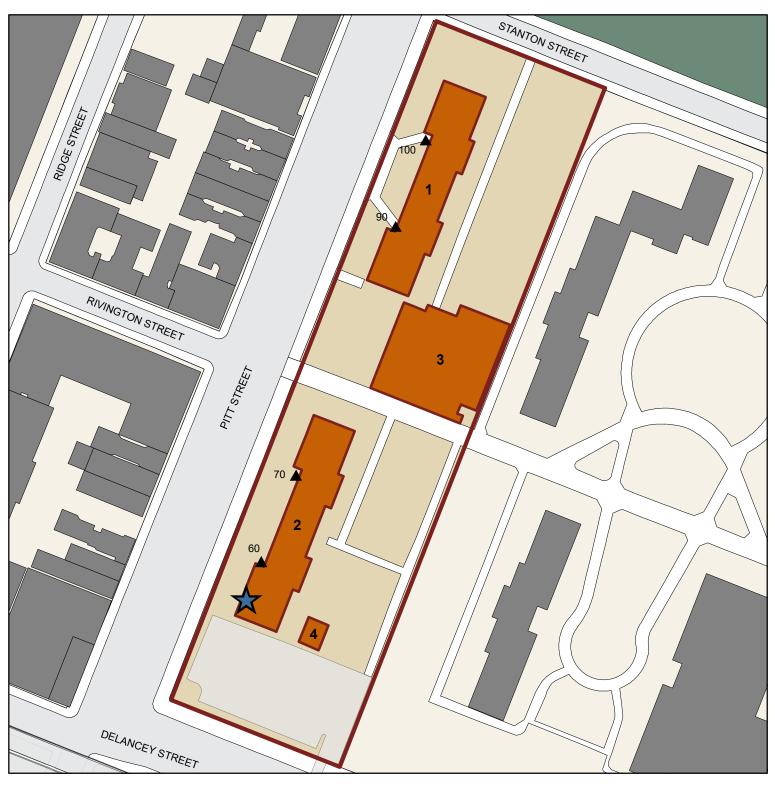

## **GOMPERS**

**BOROUGH: MANHATTAN** 

TDS #: 100

**MANAGED BY: GOMPERS** 

| BUILDING# | STAIRHALL# | ADDRESS                            | ZIP CODE | RESIDENTIAL | вьоск | LOT | BIN     | AMP#        | HZ | FACILITY                                                                    |
|-----------|------------|------------------------------------|----------|-------------|-------|-----|---------|-------------|----|-----------------------------------------------------------------------------|
| 1         | 007        | 100 PITT STREET                    | 10002    | YES         | 338   | 1   | 1082686 | NY005011000 | 4  |                                                                             |
| 1         | 008        | 90 PITT STREET                     | 10002    | YES         | 338   | 1   | 1082686 | NY005011000 | 4  | LAUNDRY ROOM/ GLASS STOREROOM/ CARPENTERS SHOP                              |
| 2         | 009        | 70 PITT STREET                     | 10002    | YES         | 338   | 1   | 1082687 | NY005011000 | 4  | STORAGE ROOM/NYCHA PAINT SHOP/ ELEVATOR MECHANIC SHOP/ CARPENTERS SHOP      |
| 2         | 010        | 50 PITT STREET                     | 10002    |             | 338   | 1   | 1082687 | NY005011000 | 4  | DEVELOPMENT MANAGEMENT OFFICE                                               |
| 2         | 010        | 60 PITT STREET                     | 10002    | YES         | 338   | 1   | 1082687 | NY005011000 | 4  | EXTERMINATOR SHOP/ PLASTERERS SHOP/ CONTRACTOR PAINT SHOP/ MAINTENANCE SHOP |
| 3         | 026        | 80 PITT STREET                     | 10002    |             | 338   | 1   | 1084357 | NY005011000 | 4  | COMMUNITY CENTER/ SENIOR CENTER/ DAY CARE CENTER/ BOILER                    |
| 4         | 800        | 70 PITT STREET - TEMPORARY ADDRESS | 10002    |             | 338   | 1   |         | NY005011000 | 4  | QUONSET HUT                                                                 |