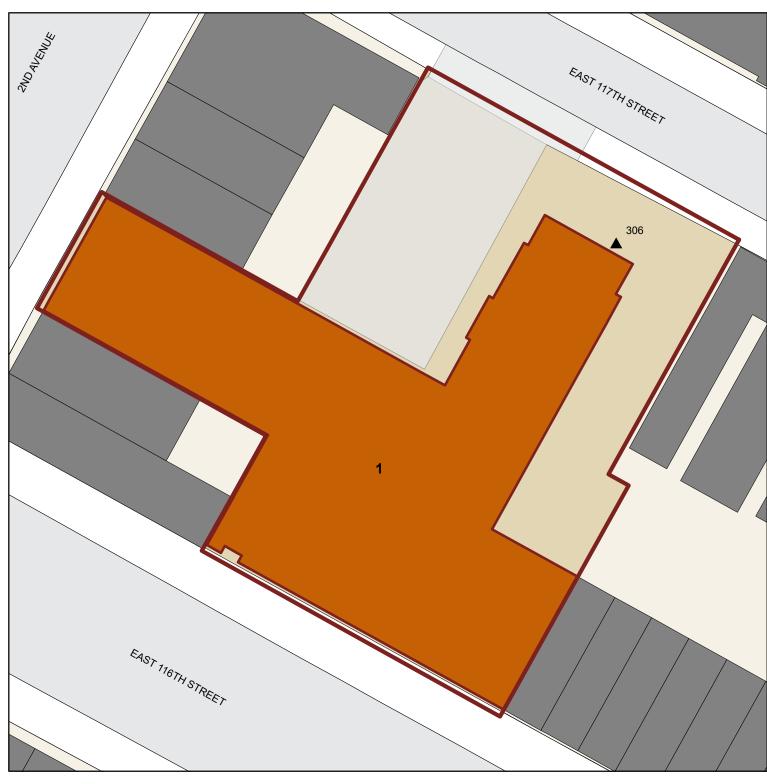

## **CORSI HOUSES**

**BOROUGH: MANHATTAN** 

TDS #: 199

**MANAGED BY: JEFFERSON** 

| BUILDING# | STAIRHALL# | ADDRESS               | ZIP CODE | RESIDENTIAL | вьоск | LOT | BIN     | AMP#        | HZ | FACILITY                                                   |
|-----------|------------|-----------------------|----------|-------------|-------|-----|---------|-------------|----|------------------------------------------------------------|
| 1         | 038        | 306 EAST 117TH STREET | 10035    | YES         | 1688  | 45  | 1079357 | NY005010640 | 3  | BOILER/ LAUNDRY ROOM                                       |
| 1         | 038        | 307 EAST 116TH STREET | 10029    |             | 1688  | 45  | 1079357 | NY005010640 | 3  | COMMUNITY CENTER/ SENIOR CENTER/COMMUNITY OPERATIONS SPACE |