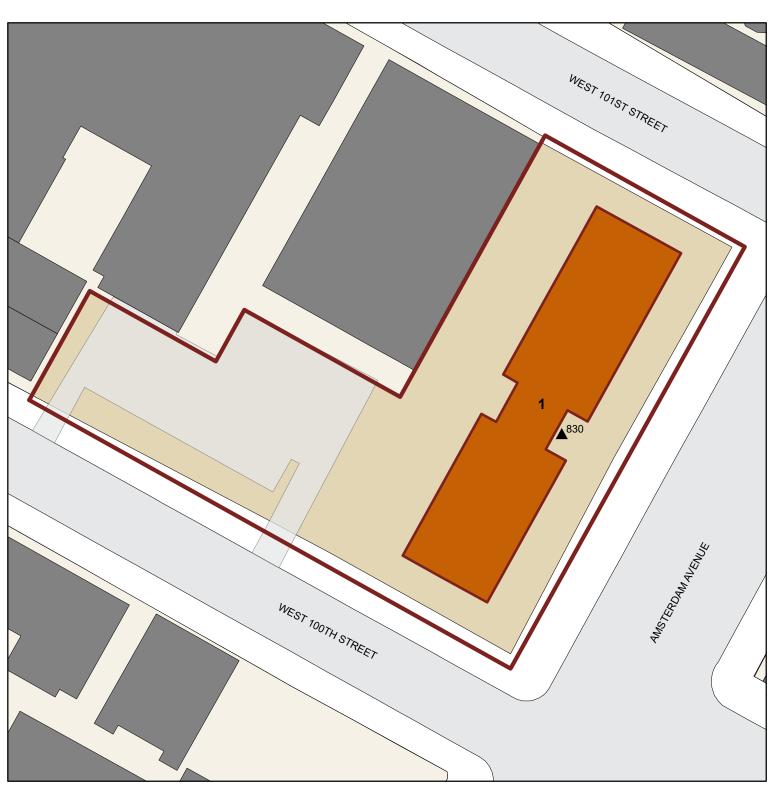

## 830 AMSTERDAM AVENUE

**BOROUGH: MANHATTAN** 

TDS #: 150

**MANAGED BY: DOUGLASS** 

| BUILDIN | G# STAIRHALL# | ADDRESS              | ZIP CODE | RESIDENTIAL | BLOCK | LOT | BIN     | AMP#        | HZ | FACILITY |
|---------|---------------|----------------------|----------|-------------|-------|-----|---------|-------------|----|----------|
| 1       | 029           | 830 AMSTERDAM AVENUE | 10025    | YES         | 1872  | 29  | 1056483 | NY005010820 |    | BOILER   |
| 1       | 029           | 832 AMSTERDAM AVENUE | 10025    |             | 1872  | 29  | 1056483 | NY005010820 |    |          |