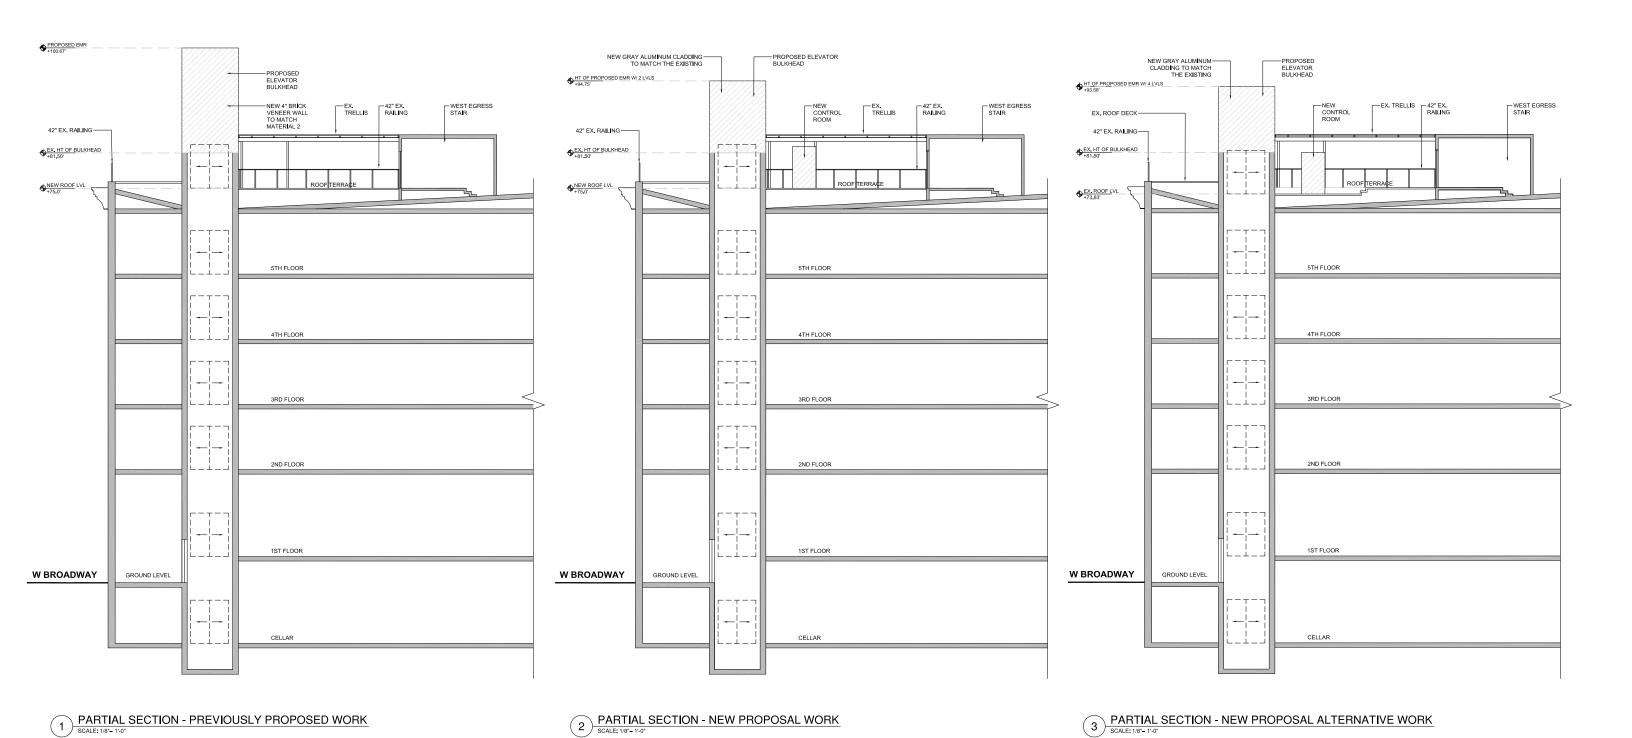

EXISTING STRUCTURE

NEW STRUCTURE

**BUILDING SECTIONS** 

375 W BROADWAY, NEW YORK, NY JANUARY, 22, 2024 UPDATED ON APRIL 11, 2024 PROJECT NUMBER: 23-146

EXISTING STRUCTURE

NEW STRUCTURE

MATERIAL 1: GRAY ALUMINUM CLADDING PANELS TO MATCH EXISTING

MATERIAL 2: EXISTING BRICK WALL

EXISTING STRUCTURE

NEW STRUCTURE

## PASSENGER ELEVATOR BULKHEAD EXTENSION- SECTION 3 PASSENGER ELEVATOR BULKHEAD EXTENSION- SECTION SCALE: 1/2"= 1'-0" PASSENGER ELEVATOR BULKHEAD EXTENSION 1 PASSENGER ELEVATOR BULKHEAD EXTENSION PASSENGER ELEVATOR BULKHEAD EXTENSION 1 PASSENGER ELEVATOR BULKHEAD EXTENSION 1 PASSENGER ELEVATOR BULKHEAD EXTENSION 1 PASSENGER ELEVATOR BULKHEAD EXTENSION- SECTION 2 PASSENGER ELEVATOR BULKHEAD EXTENSION- SECTION 3 PASSENGER ELEVATOR BULKHEAD EXTENSION- SECTION 2 PASSENGER ELEVATOR BULKHEAD EXTENSION- SECTION 3 PASSENGER ELEVATOR BULKHEAD EXTENSION- SECTION 4 PASSENGER ELEVATOR BULKHEAD EXTENSION- SECTION 5 PASSENGER ELEVATOR BULKHEAD EXTENSION- SECTION SECT

**NEW PROPOSAL** 

MATERIAL 1: GRAY ALUMINUM CLADDING PANELS TO MATCH EXISTING

MATERIAL 2: EXISTING BRICK WALL

3 PASSENGER ELEVATOR BULKHEAD EXTENSION- SECTION
SCALE: 1/2"= 1'-0"

PASSENGER ELEVATOR BULKHEAD EXTENSION