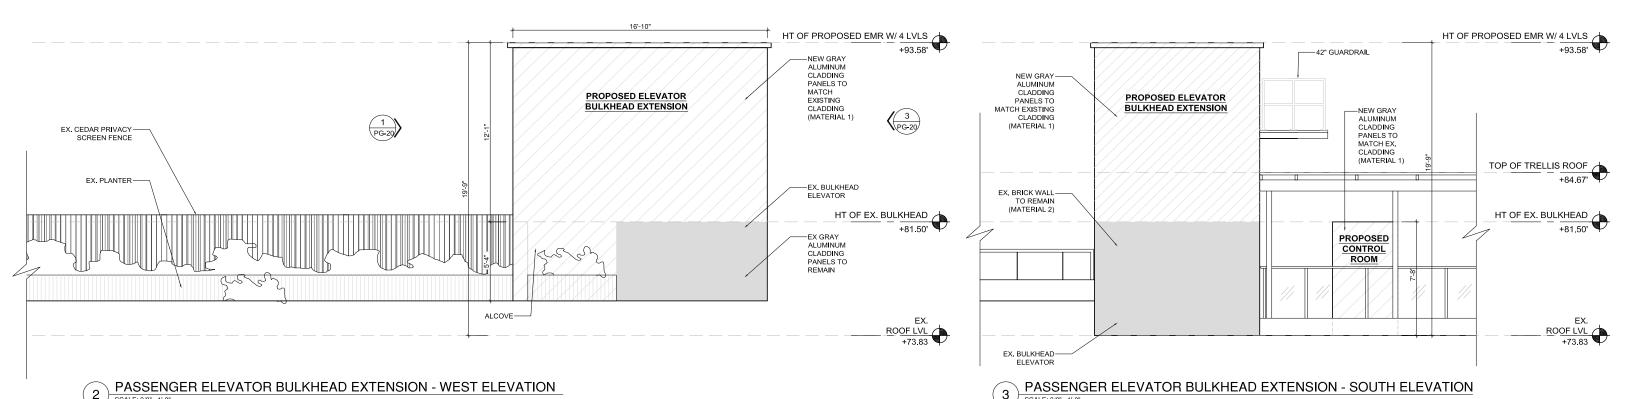

## PASSENGER ELEVATOR BULKHEAD EXTENSION- SECTION 3 PASSENGER ELEVATOR BULKHEAD EXTENSION- SECTION SCALE: 1/2"= 1'-0" PASSENGER ELEVATOR BULKHEAD EXTENSION 1 PASSENGER ELEVATOR BULKHEAD EXTENSION PASSENGER ELEVATOR BULKHEAD EXTENSION 1 PASSENGER ELEVATOR BULKHEAD EXTENSION 1 PASSENGER ELEVATOR BULKHEAD EXTENSION 1 PASSENGER ELEVATOR BULKHEAD EXTENSION- SECTION 2 PASSENGER ELEVATOR BULKHEAD EXTENSION- SECTION 3 PASSENGER ELEVATOR BULKHEAD EXTENSION- SECTION 2 PASSENGER ELEVATOR BULKHEAD EXTENSION- SECTION 3 PASSENGER ELEVATOR BULKHEAD EXTENSION- SECTION 4 PASSENGER ELEVATOR BULKHEAD EXTENSION- SECTION 5 PASSENGER ELEVATOR BULKHEAD EXTENSION- SECTION SECT

**NEW PROPOSAL** 

MATERIAL 1: GRAY ALUMINUM CLADDING PANELS TO MATCH EXISTING

MATERIAL 2: EXISTING BRICK WALL

3 PASSENGER ELEVATOR BULKHEAD EXTENSION- SECTION
SCALE: 1/2"= 1'-0"

PASSENGER ELEVATOR BULKHEAD EXTENSION

375 W BROADWAY, NEW YORK, NY JANUARY, 22, 2024 UPDATED ON APRIL 11, 2024 PROJECT NUMBER: 23-146

NEW STRUCTURE

HT OF PROPOSED EMR +100.67 —NEW GRAY
ALUMINUM CLADDING
PANELS TO MATCH
EXISTING CLADDING
(MATERIAL 1) PROPOSED ELEVATOR —EX. ELEVATOR BULKHEAD TOP OF TRELLIS ROOF +84.67' HT OF EX. BULKHEAD +81.50' ROOF LVL +75.0' PASSENGER ELEVATOR BULKHEAD EXTENSION - SOUTH ELEVATION
SCALE: 3/8"= 1"-0"