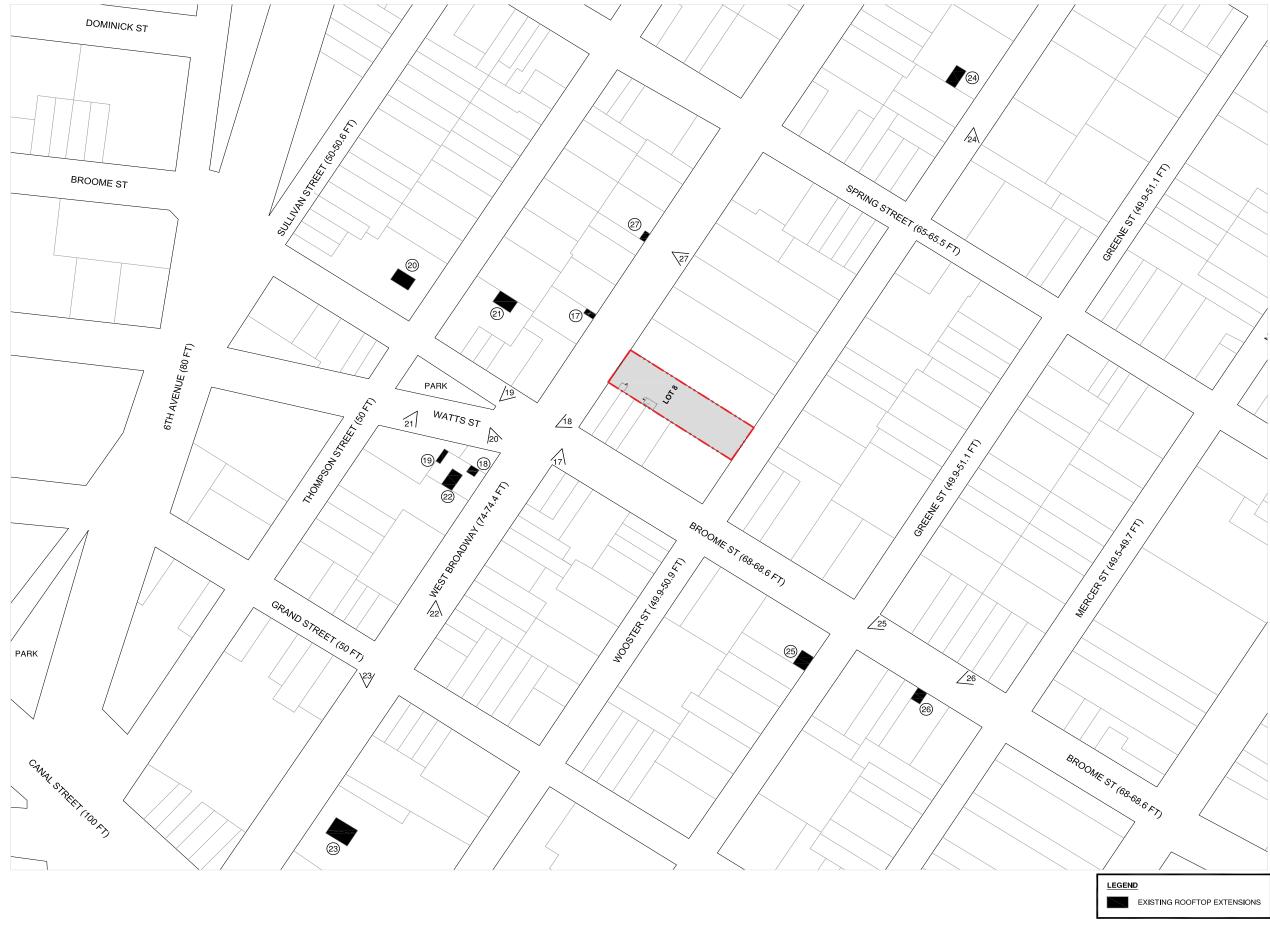

SITE PLAN- EXISTING ROOFTOP EXTENSIONS

VIEW FROM CORNER OF W BROADWAY & BROOME

 $\underbrace{ \text{VIEW FROM CORNER OF W BROADWAY \& WATTS ST} }_{ \text{LPC-19-20218} }$ 

19 VIEW FROM BROOME ST NOT IN SOHO DISTRICT

20 VIEW FROM BROOME ST LPC-19-39903

21 VIEW FROM WATTS ST NOT IN SOHO DISTRICT

VIEW FROM WEST BROADWAY
NOT IN SOHO DISTRICT

 $\underbrace{ \text{ VIEW FROM CORNER OF W BROADWAY \& GRAND ST} }_{\text{NEW CONSTRUCTION} }$ 

VIEW FROM WOOSTER ST LPC-18-4129

### **EXISTING ROOFTOP EXTENSIONS PHOTOS**

26 VIEW FROM BROOME ST LPC-24-05831

VIEW FROM W BROADWAY

1 EXISTING ROOF PLAN

PREVIOUSLY PROPOSED ROOF PLAN
SCALE: 1/8" = 1'-0"