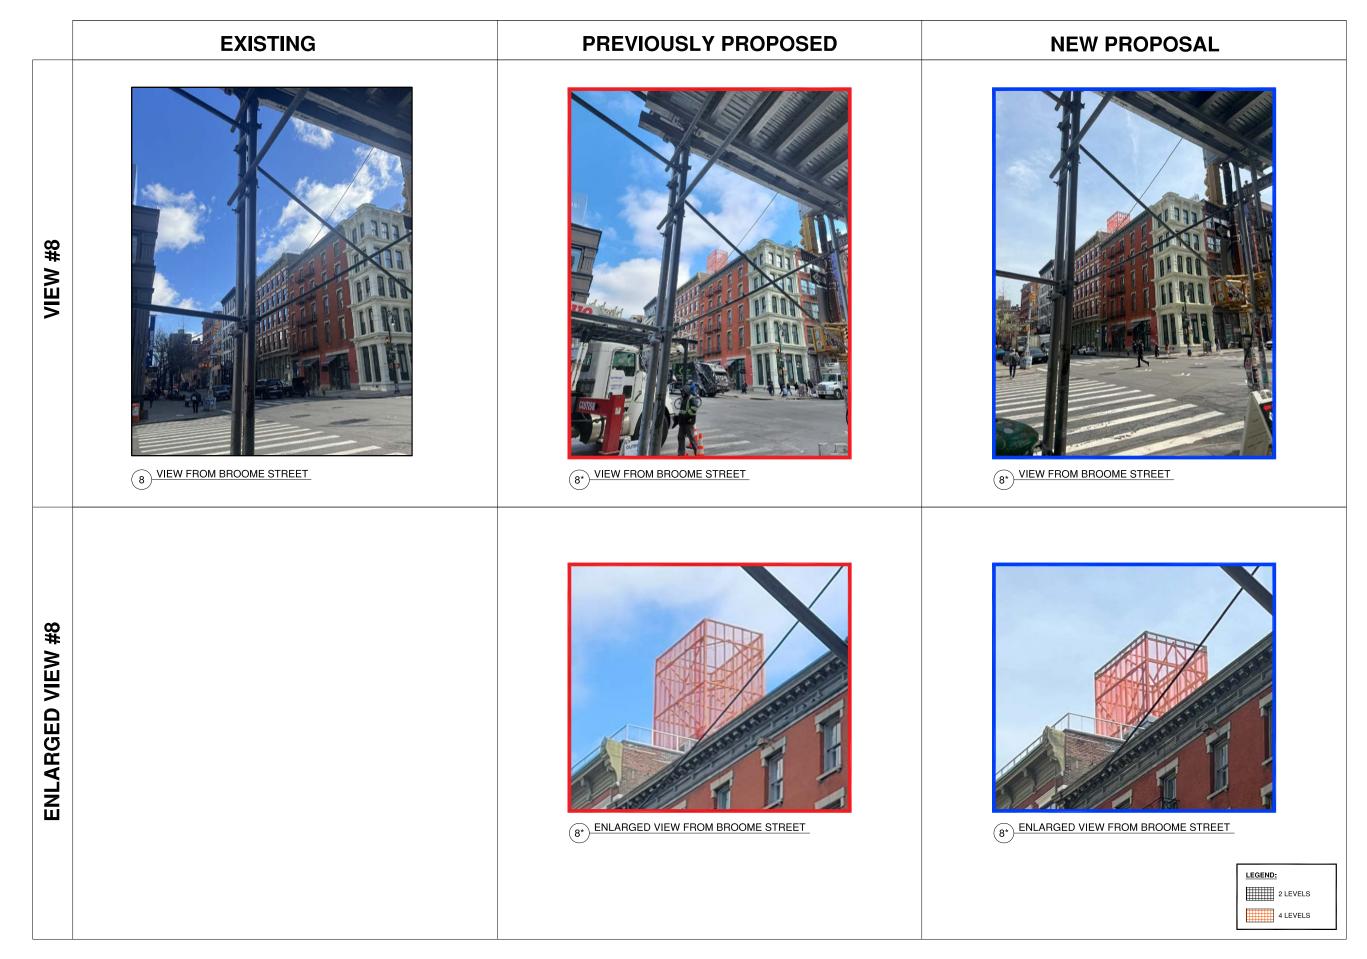

SITE PLAN- EXISTING ROOFTOP EXTENSIONS

VIEW FROM CORNER OF W BROADWAY & BROOME

 $\underbrace{ \text{VIEW FROM CORNER OF W BROADWAY \& WATTS ST} }_{ \text{LPC-19-20218} }$ 

19 VIEW FROM BROOME ST NOT IN SOHO DISTRICT

20 VIEW FROM BROOME ST LPC-19-39903

21 VIEW FROM WATTS ST NOT IN SOHO DISTRICT

VIEW FROM WEST BROADWAY
NOT IN SOHO DISTRICT

 $\underbrace{ \text{ VIEW FROM CORNER OF W BROADWAY \& GRAND ST} }_{\text{NEW CONSTRUCTION} }$ 