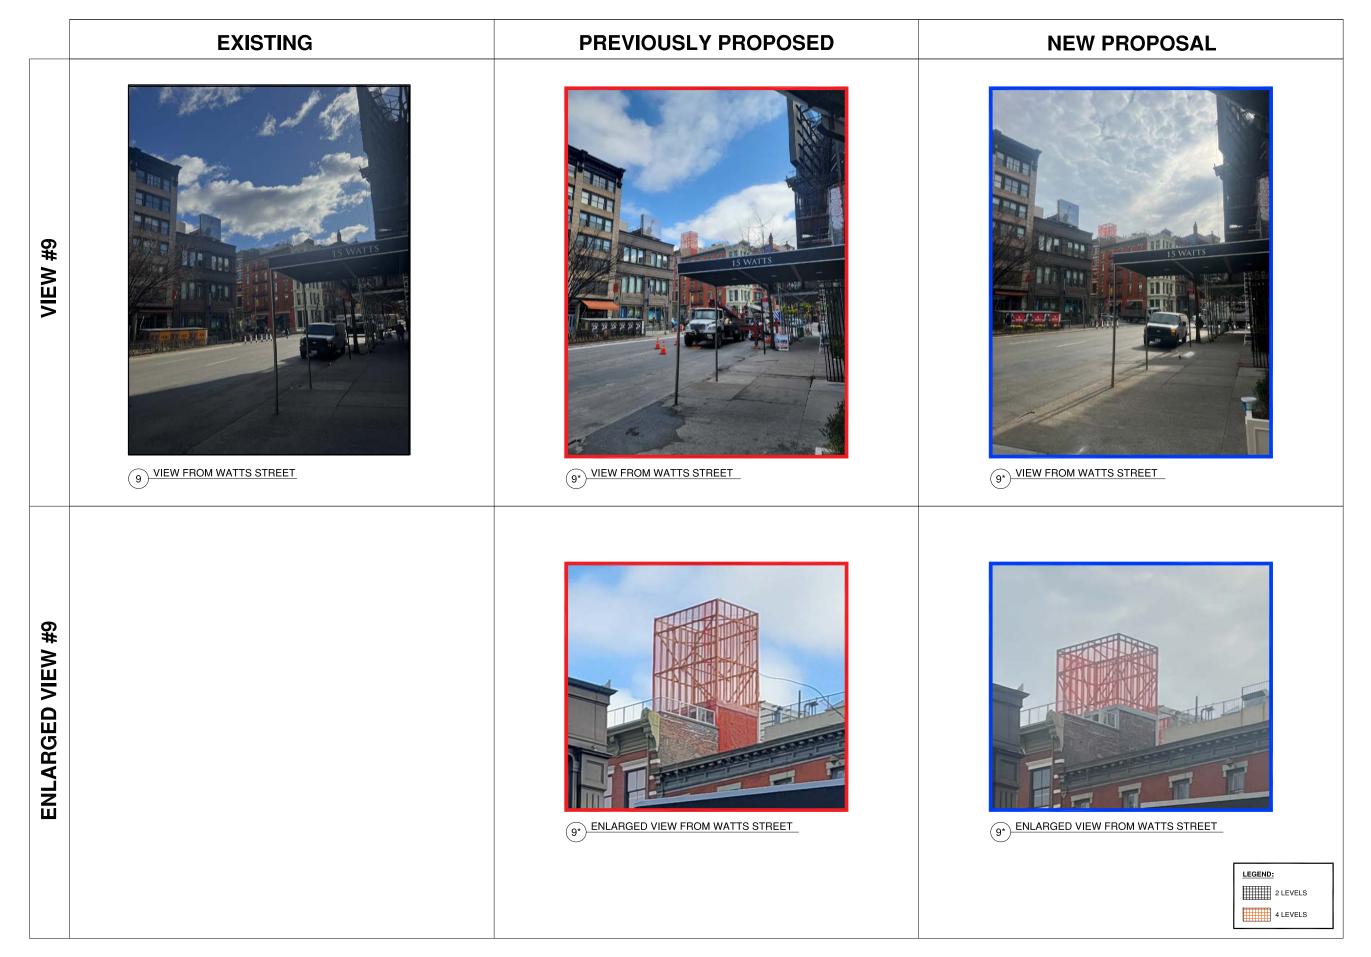

SITE PLAN- EXISTING ROOFTOP EXTENSIONS

VIEW FROM CORNER OF W BROADWAY & BROOME

 $\underbrace{ \text{VIEW FROM CORNER OF W BROADWAY \& WATTS ST} }_{ \text{LPC-19-20218} }$ 

19 VIEW FROM BROOME ST NOT IN SOHO DISTRICT

20 VIEW FROM BROOME ST LPC-19-39903

21 VIEW FROM WATTS ST NOT IN SOHO DISTRICT

VIEW FROM WEST BROADWAY
NOT IN SOHO DISTRICT

 $\underbrace{ \text{ VIEW FROM CORNER OF W BROADWAY \& GRAND ST} }_{\text{NEW CONSTRUCTION} }$ 