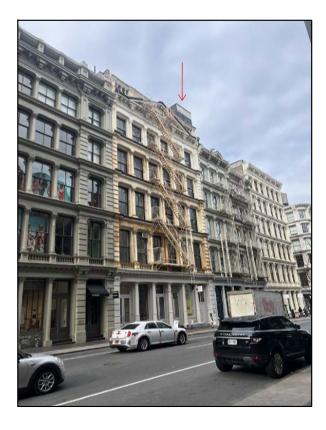

PROPOSAL** VIEW #4 4 VIEW FROM CORNER OF 6TH AVE & WATTS ST (4\*) VIEW FROM CORNER OF 6TH AVE & WATTS ST VIEW FROM CORNER OF 6TH AVE & WATTS ST **ENLARGED VIEW #4** 4\*) ENLARGED VIEW FROM CORNER (4\*) ENLARGED VIEW FROM CORNER LEGEND: 2 LEVELS







SITE PLAN- EXISTING ROOFTOP EXTENSIONS





VIEW FROM CORNER OF W BROADWAY & BROOME



 $\underbrace{ \text{VIEW FROM CORNER OF W BROADWAY \& WATTS ST} }_{ \text{LPC-19-20218} }$ 



19 VIEW FROM BROOME ST NOT IN SOHO DISTRICT



20 VIEW FROM BROOME ST LPC-19-39903



21 VIEW FROM WATTS ST NOT IN SOHO DISTRICT



VIEW FROM WEST BROADWAY
NOT IN SOHO DISTRICT



 $\underbrace{ \text{ VIEW FROM CORNER OF W BROADWAY \& GRAND ST} }_{\text{NEW CONSTRUCTION} }$ 



VIEW FROM WOOSTER ST LPC-18-4129

### **EXISTING ROOFTOP EXTENSIONS PHOTOS**









26 VIEW FROM BROOME ST LPC-24-05831



VIEW FROM W BROADWAY



1 EXISTING ROOF PLAN



PREVIOUSLY PROPOSED ROOF PLAN
SCALE: 1/8" = 1'-0"

### **EXISTING & PREVIOUSLY PROPOSED ROOF PLANS**





NEW PROPOSAL ROOF PLAN
SCALE: 1/8" = 1'-0"



2 NEW PROPOSAL ALTERNATIVE ROOF PLAN SCALE: 1/8" = 1'-0"

### **NEW PROPOSAL & ALTERNATIVE ROOF PLANS**



**BUILDING SECTIONS- 2 LEVELS** 

375 W BROADWAY, NEW YORK, NY JANUARY, 22, 2024 UPDATED ON APRIL 11, 2024 PROJECT NUMBER: 23-146 SRAA+E
Architecture & Engineering, P.C.

EXISTING STRUCTURE

NEW STRUCTURE



**BUILDING SECTIONS** 

375 W BROADWAY, NEW YORK, NY JANUARY, 22, 2024 UPDATED ON APRIL 11, 2024 PROJECT NUMBER: 23-146



EXISTING STRUCTURE

NEW STRUCTURE







MATERIAL 1: GRAY ALUMINUM CLADDING PANELS TO MATCH EXISTING



MATERIAL 2: EXIST