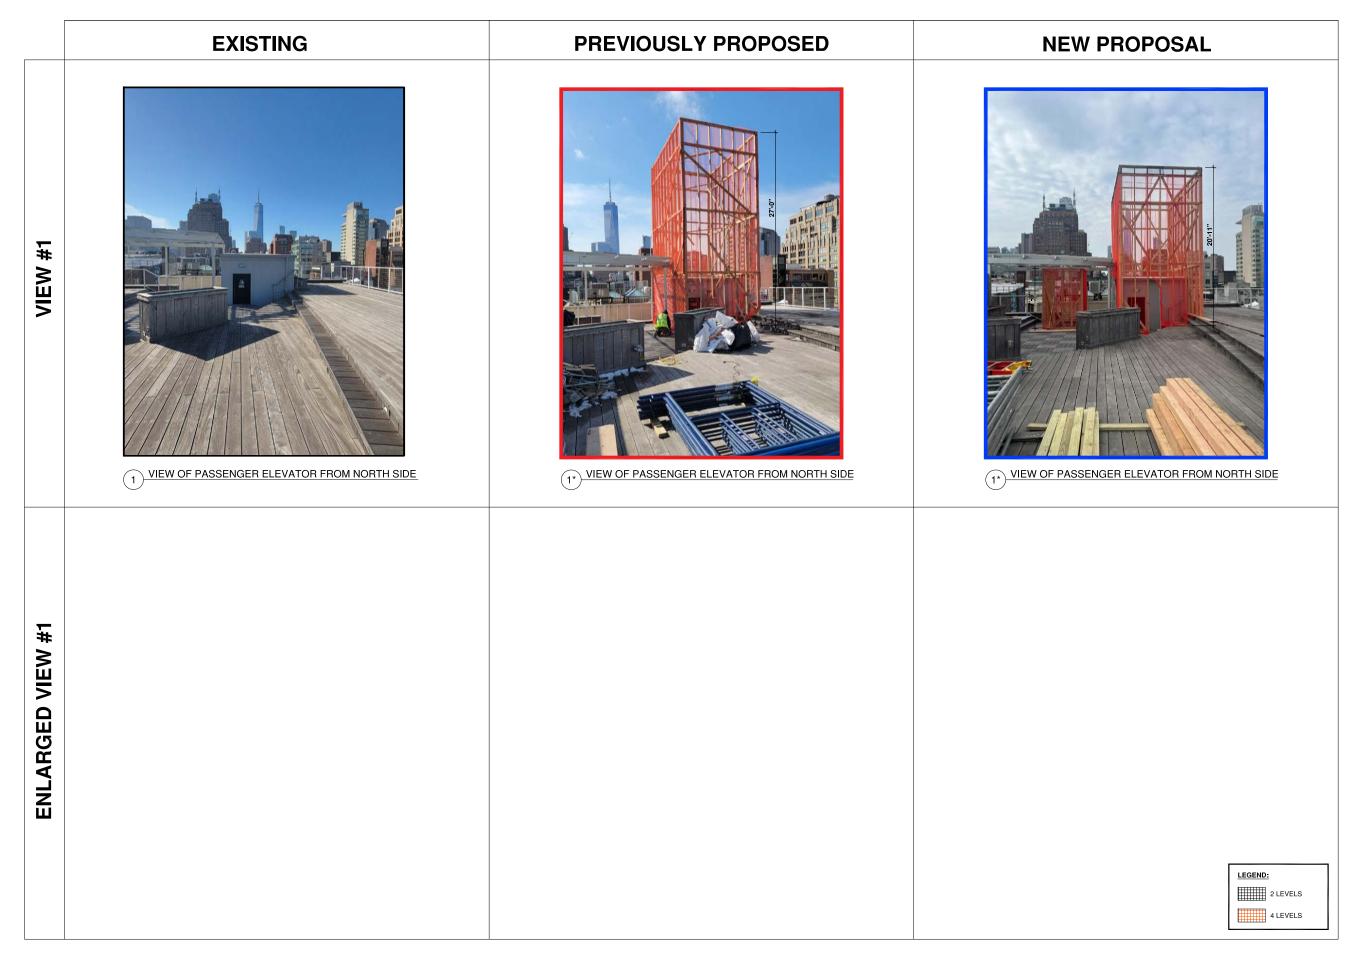

## PASSENGER ELEVATOR BULKHEAD EXTENSION- SECTION 3 PASSENGER ELEVATOR BULKHEAD EXTENSION- SECTION SCALE: 1/2"= 1'-0" PASSENGER ELEVATOR BULKHEAD EXTENSION 1 PASSENGER ELEVATOR BULKHEAD EXTENSION PASSENGER ELEVATOR BULKHEAD EXTENSION 1 PASSENGER ELEVATOR BULKHEAD EXTENSION 1 PASSENGER ELEVATOR BULKHEAD EXTENSION 1 PASSENGER ELEVATOR BULKHEAD EXTENSION- SECTION 2 PASSENGER ELEVATOR BULKHEAD EXTENSION- SECTION 3 PASSENGER ELEVATOR BULKHEAD EXTENSION- SECTION 2 PASSENGER ELEVATOR BULKHEAD EXTENSION- SECTION 3 PASSENGER ELEVATOR BULKHEAD EXTENSION- SECTION 4 PASSENGER ELEVATOR BULKHEAD EXTENSION- SECTION 5 PASSENGER ELEVATOR BULKHEAD EXTENSION- SECTION SECT

**NEW PROPOSAL** 

MATERIAL 1: GRAY ALUMINUM CLADDING PANELS TO MATCH EXISTING

MATERIAL 2: EXISTING BRICK WALL

3 PASSENGER ELEVATOR BULKHEAD EXTENSION- SECTION
SCALE: 1/2"= 1'-0"

PASSENGER ELEVATOR BULKHEAD EXTENSION

375 W BROADWAY, NEW YORK, NY JANUARY, 22, 2024 UPDATED ON APRIL 11, 2024 PROJECT NUMBER: 23-146

NEW STRUCTURE

HT OF PROPOSED EMR +100.67 —NEW GRAY
ALUMINUM CLADDING
PANELS TO MATCH
EXISTING CLADDING
(MATERIAL 1) PROPOSED ELEVATOR —EX. ELEVATOR BULKHEAD TOP OF TRELLIS ROOF +84.67' HT OF EX. BULKHEAD +81.50' ROOF LVL +75.0' PASSENGER ELEVATOR BULKHEAD EXTENSION - SOUTH ELEVATION
SCALE: 3/8"= 1"-0"