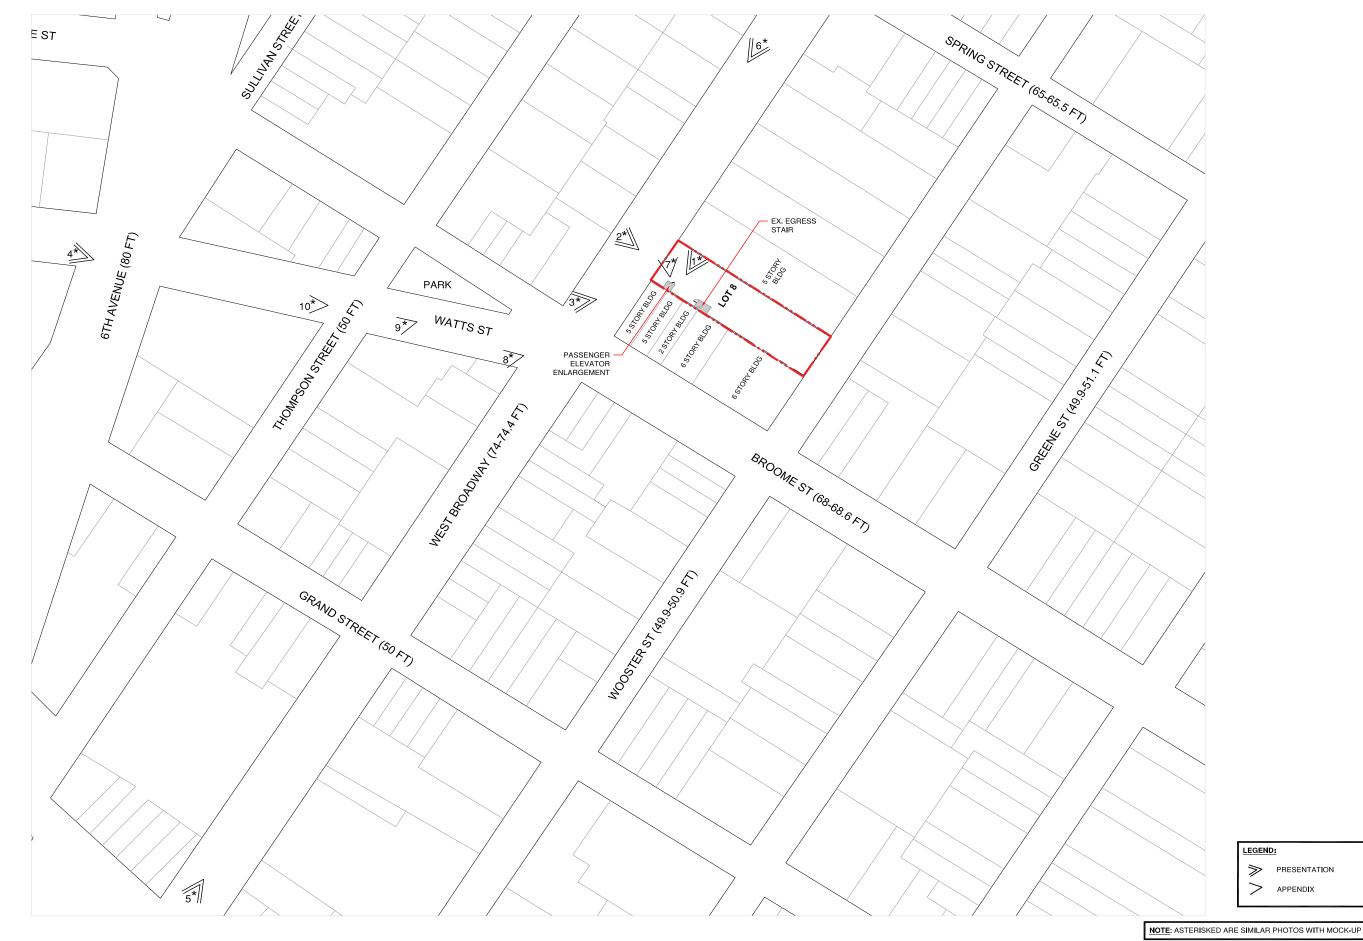

# 375 West Broadway – SoHo-Cast Iron Historic District Borough of Manhattan

Note: this is a Public Meeting item. No public testimony will be received today as the hearing on this item is closed

**SITE PLAN** 

375 W BROADWAY, NEW YORK, NY JANUARY, 22, 2024 UPDATED ON APRIL 11, 2024 PROJECT NUMBER: 23-146

> PRESENTATION > APPENDIX

PROJECT NUMBER: 23-146