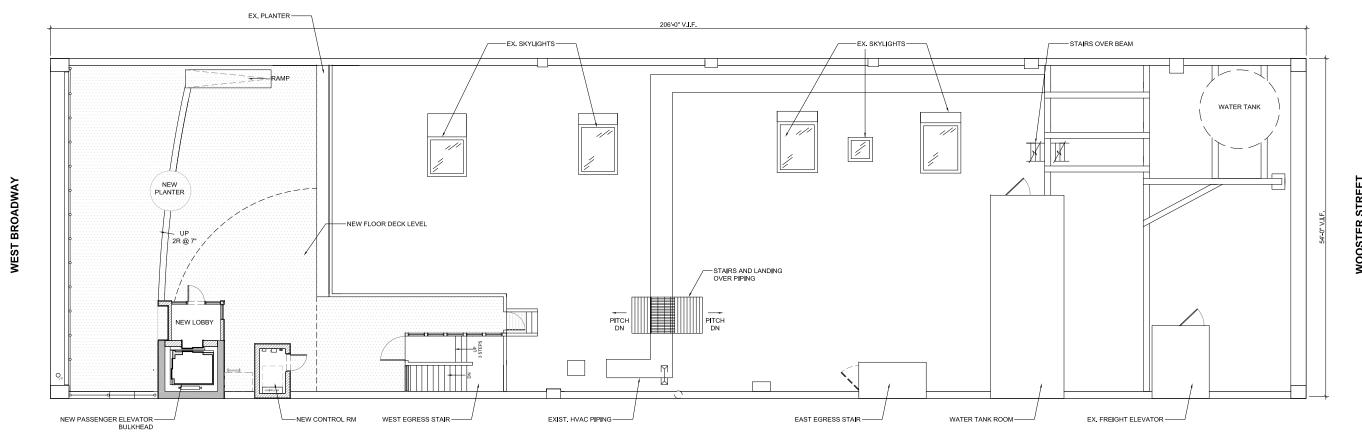

### **NEW PROPOSAL & ALTERNATIVE ROOF PLANS**

**BUILDING SECTIONS- 2 LEVELS** 

375 W BROADWAY, NEW YORK, NY JANUARY, 22, 2024 UPDATED ON APRIL 11, 2024 PROJECT NUMBER: 23-146 SRAA+E
Architecture & Engineering, P.C.