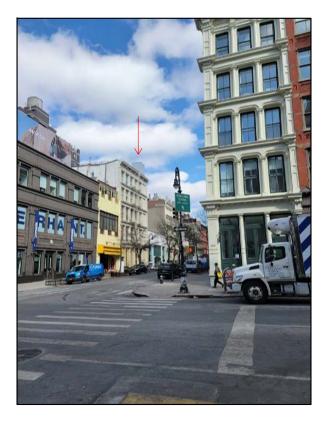

### **APPENDIX**

MOCK UP OF PASSENGER ELEVATOR BULKHEAD EXTENSION- ISOMETRIC VIEW

PREVIOUSLY PROPOSED

PASSENGER ELEVATOR BULKHEAD EXTENSION

375 W BROADWAY, NEW YORK, NY
JANUARY, 22, 2024
UPDATED ON APRIL 11, 2024
PROJECT NUMBER: 23-146