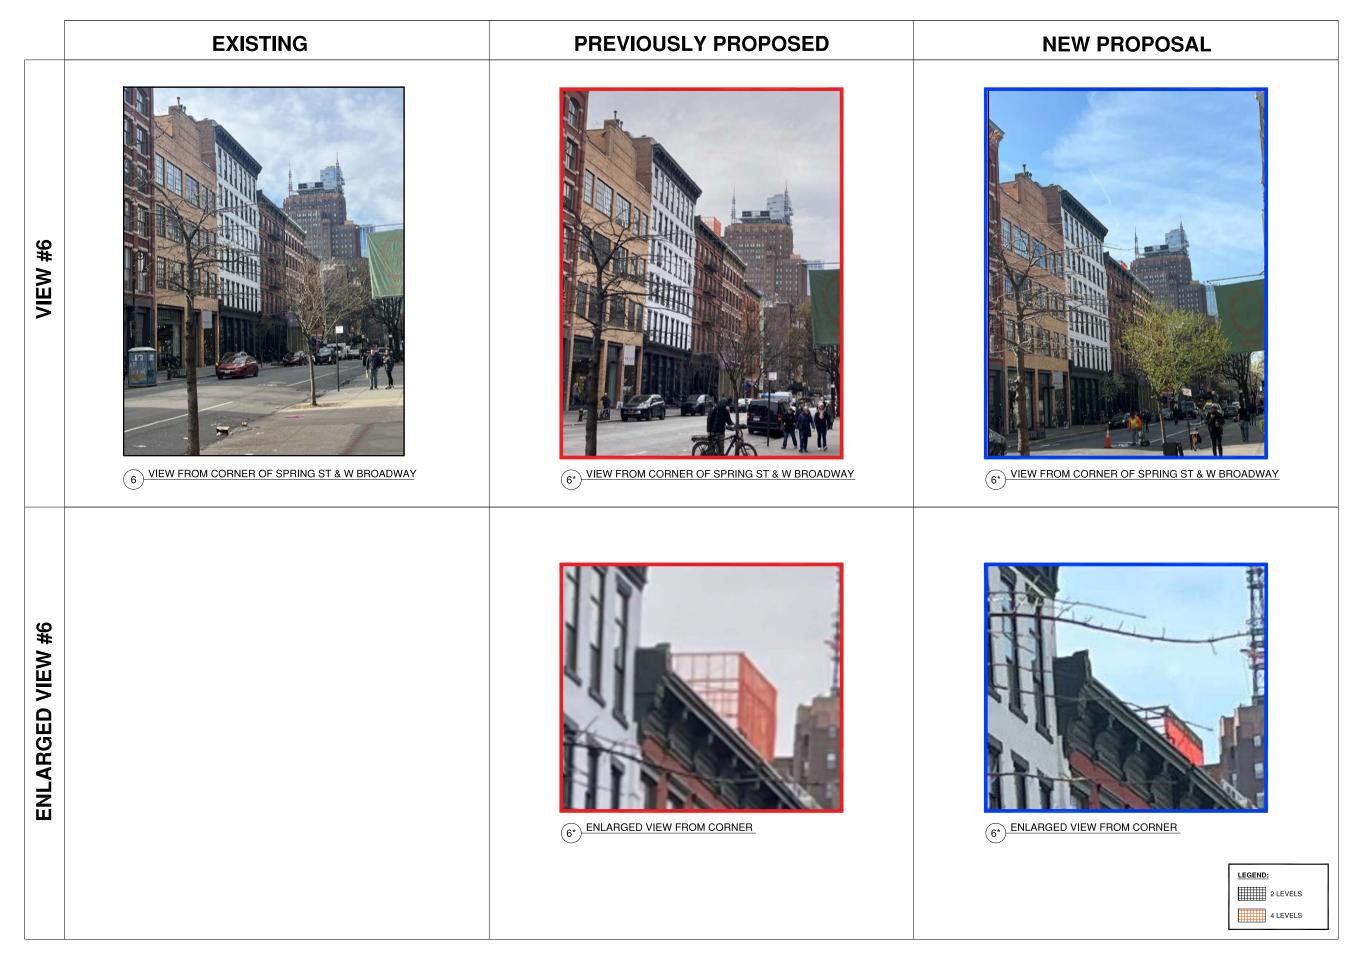

### **EXISTING** PREVIOUSLY PROPOSED **NEW PROPOSAL** VIEW #4 4 VIEW FROM CORNER OF 6TH AVE & WATTS ST (4\*) VIEW FROM CORNER OF 6TH AVE & WATTS ST VIEW FROM CORNER OF 6TH AVE & WATTS ST **ENLARGED VIEW #4** 4\*) ENLARGED VIEW FROM CORNER (4\*) ENLARGED VIEW FROM CORNER LEGEND: 2 LEVELS