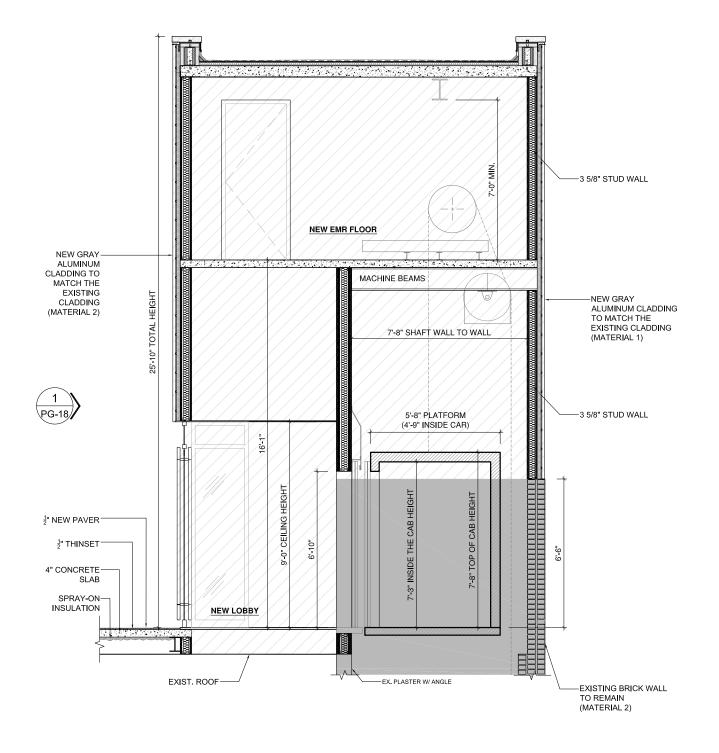

## PASSENGER ELEVATOR BULKHEAD EXTENSION- SECTION 3 PASSENGER ELEVATOR BULKHEAD EXTENSION- SECTION SCALE: 1/2"= 1'-0" PASSENGER ELEVATOR BULKHEAD EXTENSION 1 PASSENGER ELEVATOR BULKHEAD EXTENSION PASSENGER ELEVATOR BULKHEAD EXTENSION 1 PASSENGER ELEVATOR BULKHEAD EXTENSION 1 PASSENGER ELEVATOR BULKHEAD EXTENSION 1 PASSENGER ELEVATOR BULKHEAD EXTENSION- SECTION 2 PASSENGER ELEVATOR BULKHEAD EXTENSION- SECTION 3 PASSENGER ELEVATOR BULKHEAD EXTENSION- SECTION 2 PASSENGER ELEVATOR BULKHEAD EXTENSION- SECTION 3 PASSENGER ELEVATOR BULKHEAD EXTENSION- SECTION 4 PASSENGER ELEVATOR BULKHEAD EXTENSION- SECTION 5 PASSENGER ELEVATOR BULKHEAD EXTENSION- SECTION SECT

**NEW PROPOSAL** 

MATERIAL 1: GRAY ALUMINUM CLADDING PANELS TO MATCH EXISTING

MATERIAL 2: EXISTING BRICK WALL

3 PASSENGER ELEVATOR BULKHEAD EXTENSION- SECTION
SCALE: 1/2"= 1'-0"

PASSENGER ELEVATOR BULKHEAD EXTENSION

375 W BROADWAY, NEW YORK, NY JANUARY, 22, 2024 UPDATED ON APRIL 11, 2024 PROJECT NUMBER: 23-146

NEW STRUCTURE

HT OF PROPOSED EMR +100.67 —NEW GRAY
ALUMINUM CLADDING
PANELS TO MATCH
EXISTING CLADDING
(MATERIAL 1) PROPOSED ELEVATOR —EX. ELEVATOR BULKHEAD TOP OF TRELLIS ROOF +84.67' HT OF EX. BULKHEAD +81.50' ROOF LVL +75.0' PASSENGER ELEVATOR BULKHEAD EXTENSION - SOUTH ELEVATION
SCALE: 3/8"= 1"-0"