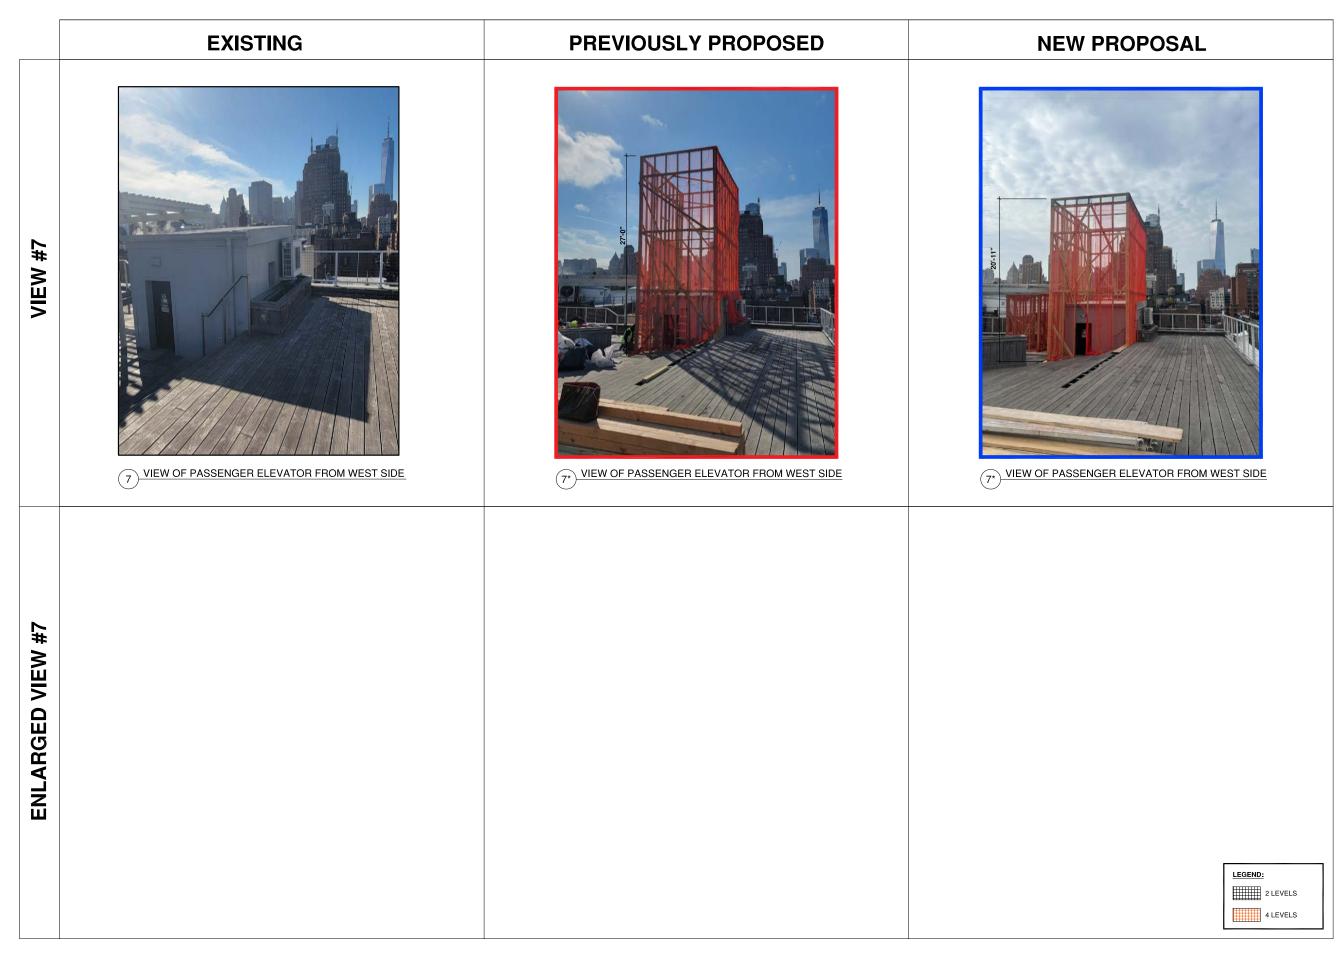

### **EXISTING** PREVIOUSLY PROPOSED **NEW PROPOSAL** VIEW #4 4 VIEW FROM CORNER OF 6TH AVE & WATTS ST (4\*) VIEW FROM CORNER OF 6TH AVE & WATTS ST VIEW FROM CORNER OF 6TH AVE & WATTS ST **ENLARGED VIEW #4** 4\*) ENLARGED VIEW FROM CORNER (4\*) ENLARGED VIEW FROM CORNER LEGEND: 2 LEVELS