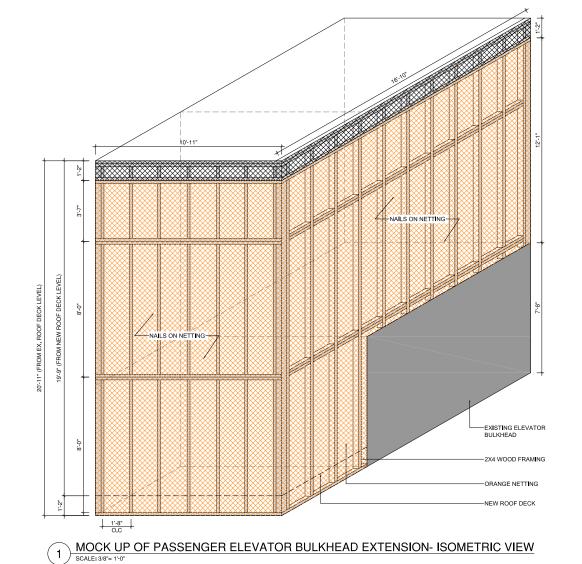

### **APPENDIX**

MOCK UP OF PASSENGER ELEVATOR BULKHEAD EXTENSION- ISOMETRIC VIEW

PREVIOUSLY PROPOSED

PASSENGER ELEVATOR BULKHEAD EXTENSION

375 W BROADWAY, NEW YORK, NY
JANUARY, 22, 2024
UPDATED ON APRIL 11, 2024
PROJECT NUMBER: 23-146

SRAA+E
Architecture & Engineering, P.C.

2 MOCK UP- ROOF DECK PLAN LPC
SCALE: 1/8"= 1'-0"

**NEW PROPOSAL** 

4 MOCK UP OF PASSENGER ELEVATOR BULKHEAD EXTENSION- SECTION SCALE: 1/4"= 1'-0"

MOCK UP- PASSENGER ELEVATOR BULKHEAD EXTENSION- SECTION
SCALE: 1/8"= 1"-0"