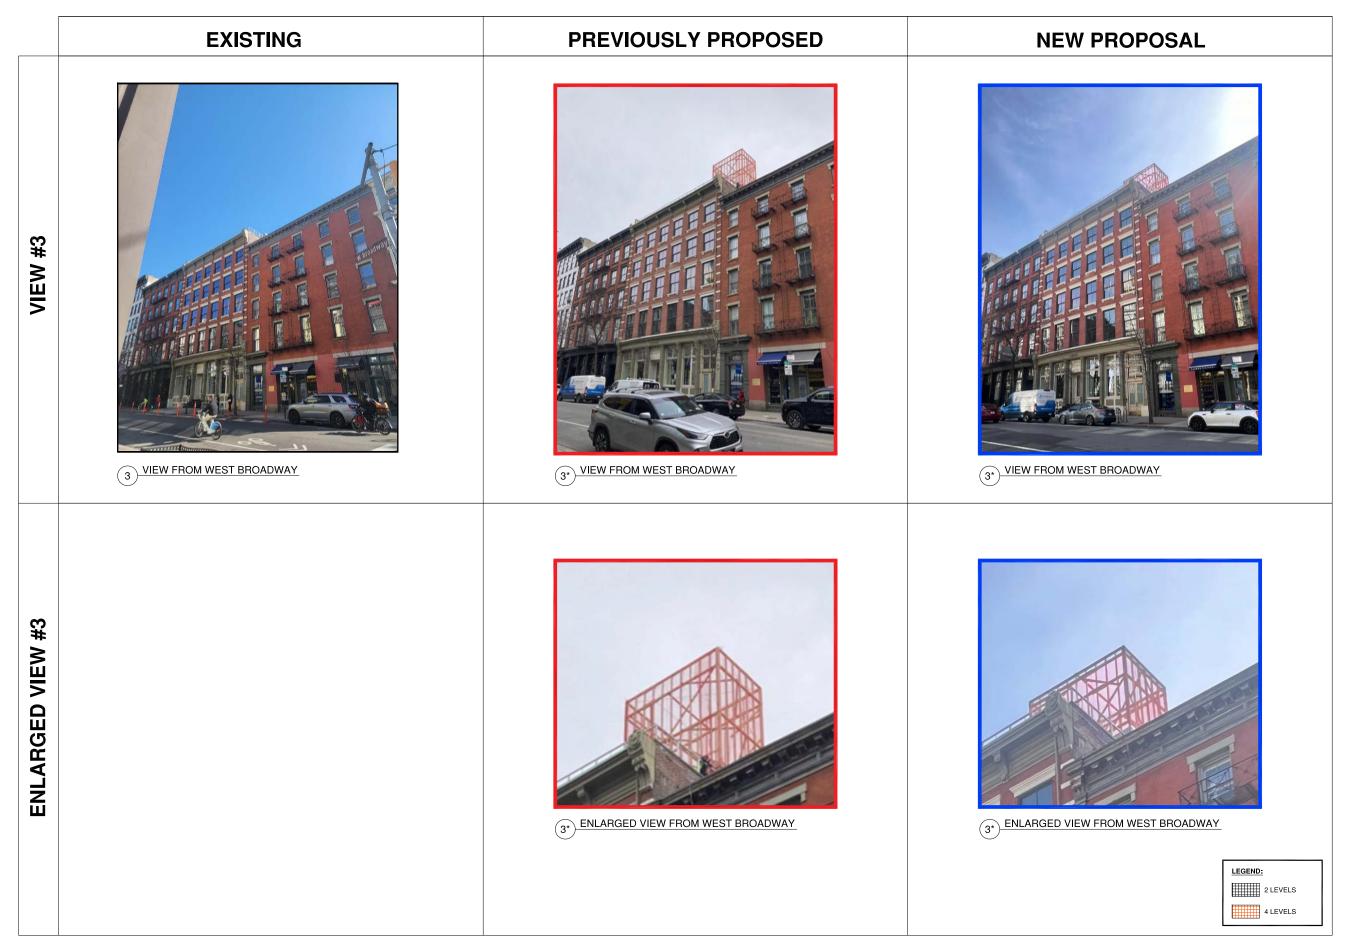

### **EXISTING** PREVIOUSLY PROPOSED **NEW PROPOSAL** VIEW #4 4 VIEW FROM CORNER OF 6TH AVE & WATTS ST (4\*) VIEW FROM CORNER OF 6TH AVE & WATTS ST VIEW FROM CORNER OF 6TH AVE & WATTS ST **ENLARGED VIEW #4** 4\*) ENLARGED VIEW FROM CORNER (4\*) ENLARGED VIEW FROM CORNER LEGEND: 2 LEVELS