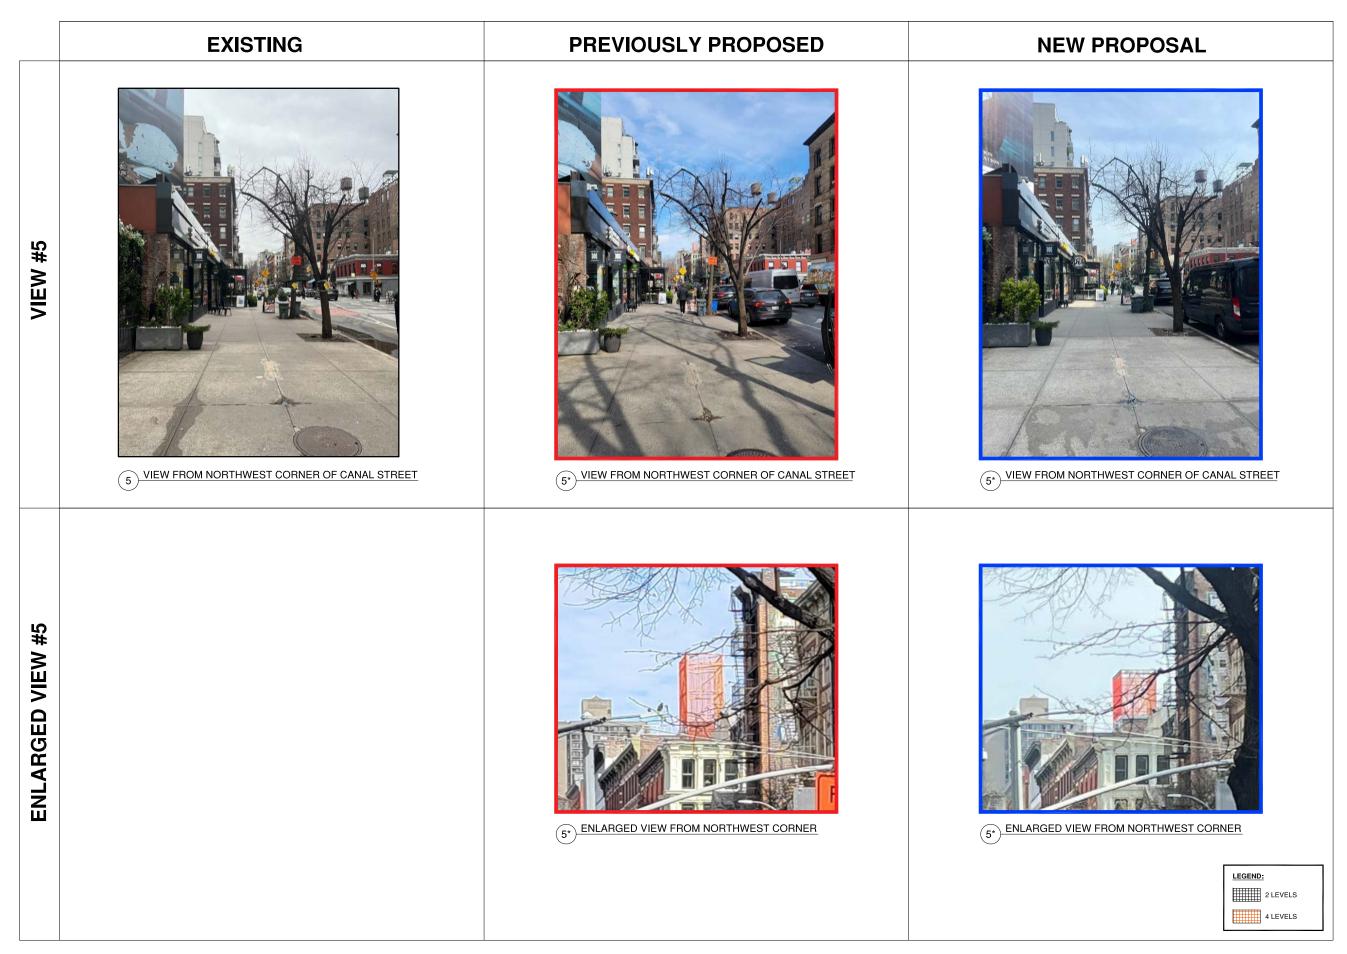

SITE PLAN- EXISTING ROOFTOP EXTENSIONS

VIEW FROM CORNER OF W BROADWAY & BROOME

 $\underbrace{ \text{VIEW FROM CORNER OF W BROADWAY \& WATTS ST} }_{ \text{LPC-19-20218} }$ 

19 VIEW FROM BROOME ST NOT IN SOHO DISTRICT

20 VIEW FROM BROOME ST LPC-19-39903

21 VIEW FROM WATTS ST NOT IN SOHO DISTRICT

VIEW FROM WEST BROADWAY
NOT IN SOHO DISTRICT

 $\underbrace{ \text{ VIEW FROM CORNER OF W BROADWAY \& GRAND ST} }_{\text{NEW CONSTRUCTION} }$ 