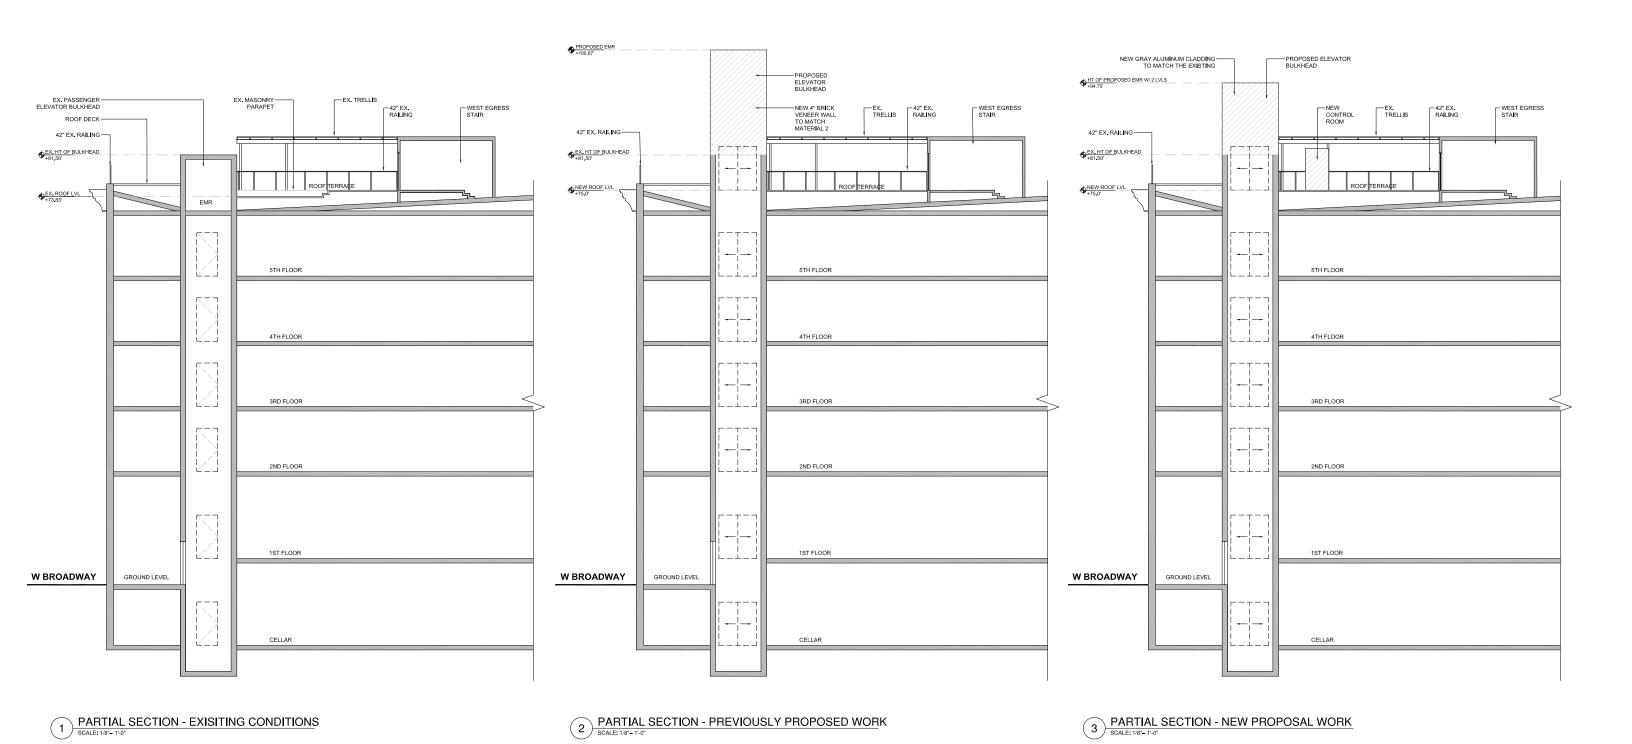

### **NEW PROPOSAL & ALTERNATIVE ROOF PLANS**

**BUILDING SECTIONS- 2 LEVELS** 

375 W BROADWAY, NEW YORK, NY JANUARY, 22, 2024 UPDATED ON APRIL 11, 2024 PROJECT NUMBER: 23-146 SRAA+E
Architecture & Engineering, P.C.

EXISTING STRUCTURE

NEW STRUCTURE

**BUILDING SECTIONS** 

375 W BROADWAY, NEW YORK, NY JANUARY, 22, 2024 UPDATED ON APRIL 11, 2024 PROJECT NUMBER: 23-146

EXISTING STRUCTURE

NEW STRUCTURE

MATERIAL 1: GRAY ALUMINUM CLADDING PANELS TO MATCH EXISTING

MATERIAL 2: EXISTING BRICK WALL

EXISTING STRUCTURE

NEW STRUCTURE