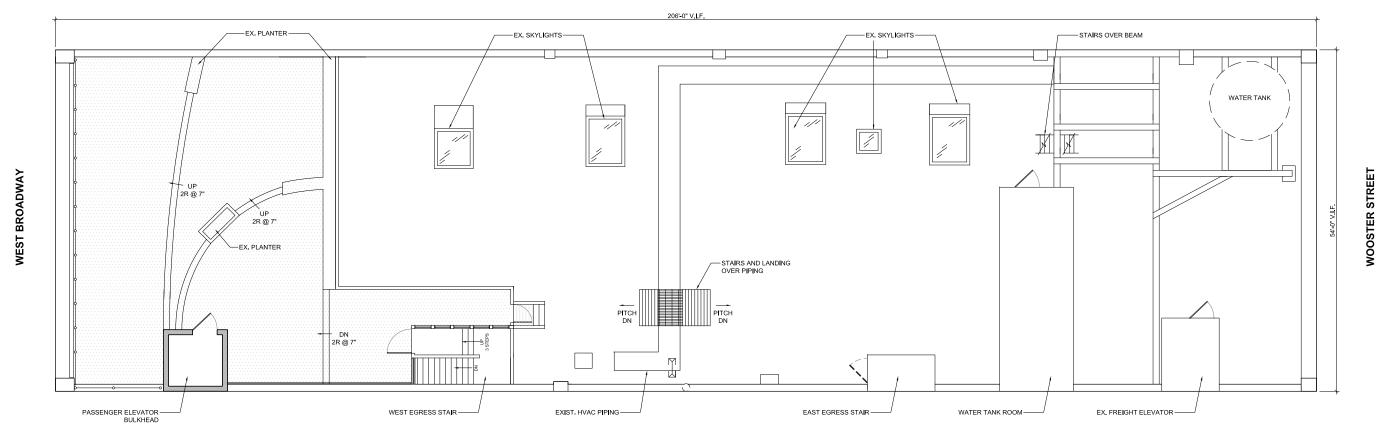

### **EXISTING ROOFTOP EXTENSIONS PHOTOS**

26 VIEW FROM BROOME ST LPC-24-05831

VIEW FROM W BROADWAY

1 EXISTING ROOF PLAN

PREVIOUSLY PROPOSED ROOF PLAN
SCALE: 1/8" = 1'-0"

### **EXISTING & PREVIOUSLY PROPOSED ROOF PLANS**

NEW PROPOSAL ROOF PLAN
SCALE: 1/8" = 1'-0"

2 NEW PROPOSAL ALTERNATIVE ROOF PLAN SCALE: 1/8" = 1'-0"