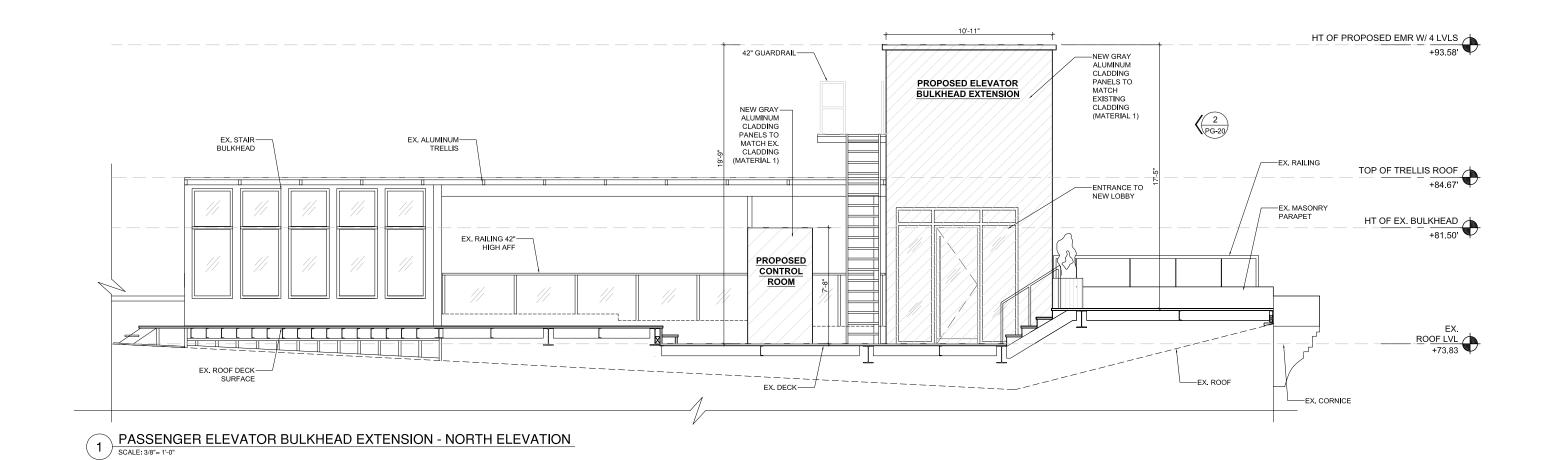

### **NEW PROPOSAL & ALTERNATIVE ROOF PLANS**

**BUILDING SECTIONS- 2 LEVELS** 

375 W BROADWAY, NEW YORK, NY JANUARY, 22, 2024 UPDATED ON APRIL 11, 2024 PROJECT NUMBER: 23-146 SRAA+E
Architecture & Engineering, P.C.

EXISTING STRUCTURE

NEW STRUCTURE

**BUILDING SECTIONS** 

375 W BROADWAY, NEW YORK, NY JANUARY, 22, 2024 UPDATED ON APRIL 11, 2024 PROJECT NUMBER: 23-146

EXISTING STRUCTURE

NEW STRUCTURE

MATERIAL 1: GRAY ALUMINUM CLADDING PANELS TO MATCH EXISTING