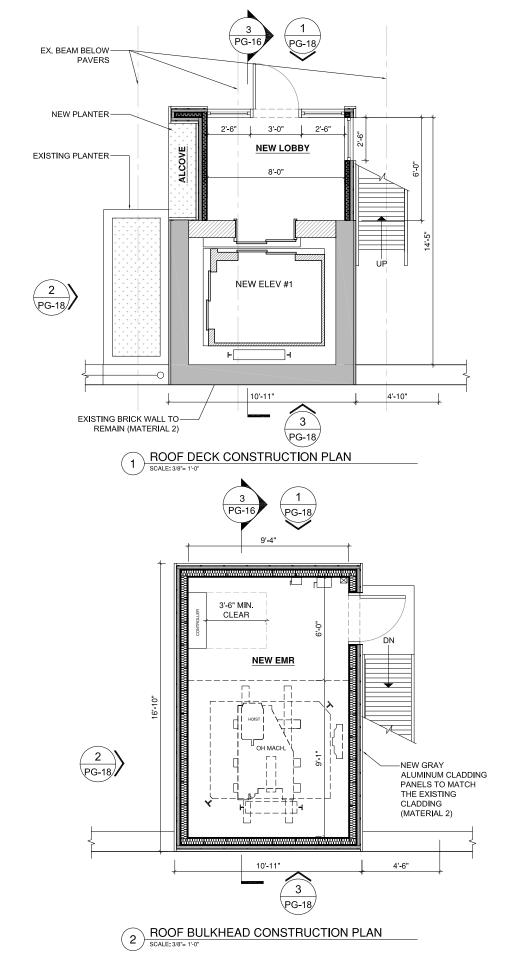

### **APPENDIX**

MOCK UP OF PASSENGER ELEVATOR BULKHEAD EXTENSION- ISOMETRIC VIEW

PREVIOUSLY PROPOSED

PASSENGER ELEVATOR BULKHEAD EXTENSION

375 W BROADWAY, NEW YORK, NY
JANUARY, 22, 2024
UPDATED ON APRIL 11, 2024
PROJECT NUMBER: 23-146

SRAA+E
Architecture & Engineering, P.C.

2 MOCK UP- ROOF DECK PLAN LPC
SCALE: 1/8"= 1'-0"

**NEW PROPOSAL** 

4 MOCK UP OF PASSENGER ELEVATOR BULKHEAD EXTENSION- SECTION SCALE: 1/4"= 1'-0"

MOCK UP- PASSENGER ELEVATOR BULKHEAD EXTENSION- SECTION
SCALE: 1/8"= 1"-0"