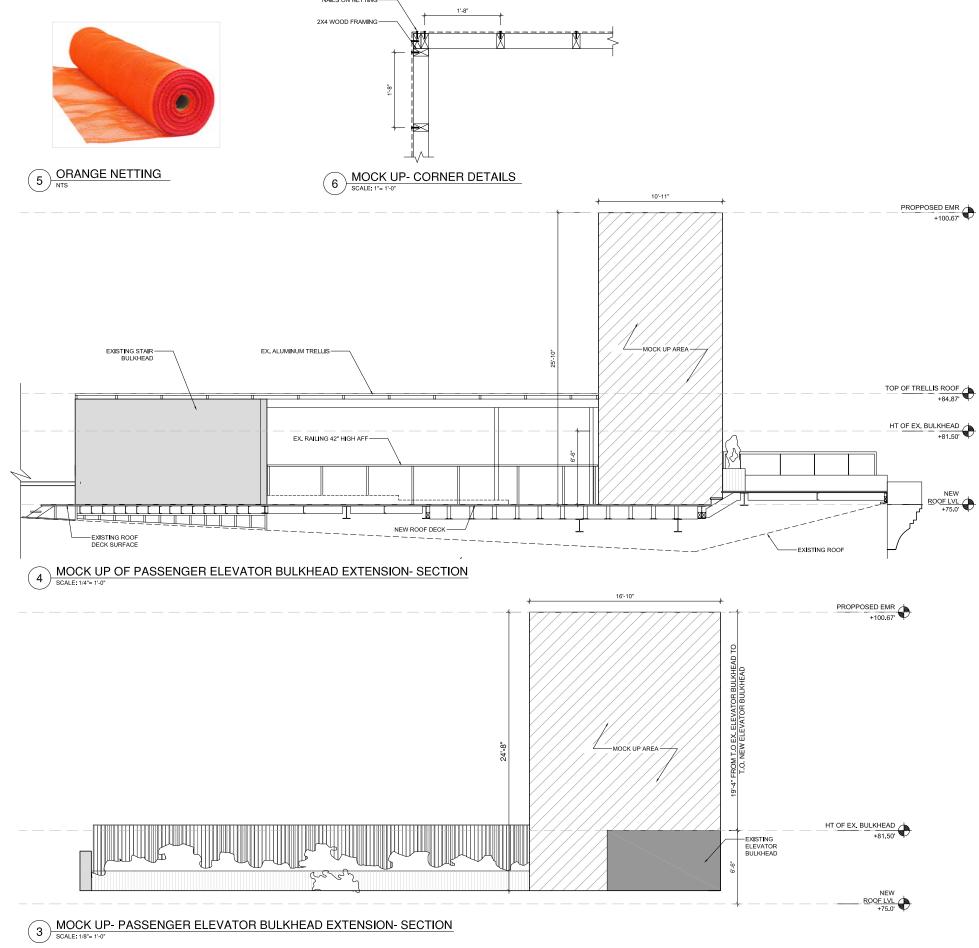

SRAA+E
Architecture & Engineering, P.C.

2 MOCK UP- ROOF DECK PLAN LPC
SCALE: 1/8"= 1'-0"

**NEW PROPOSAL** 

4 MOCK UP OF PASSENGER ELEVATOR BULKHEAD EXTENSION- SECTION SCALE: 1/4"= 1'-0"

MOCK UP- PASSENGER ELEVATOR BULKHEAD EXTENSION- SECTION
SCALE: 1/8"= 1"-0"