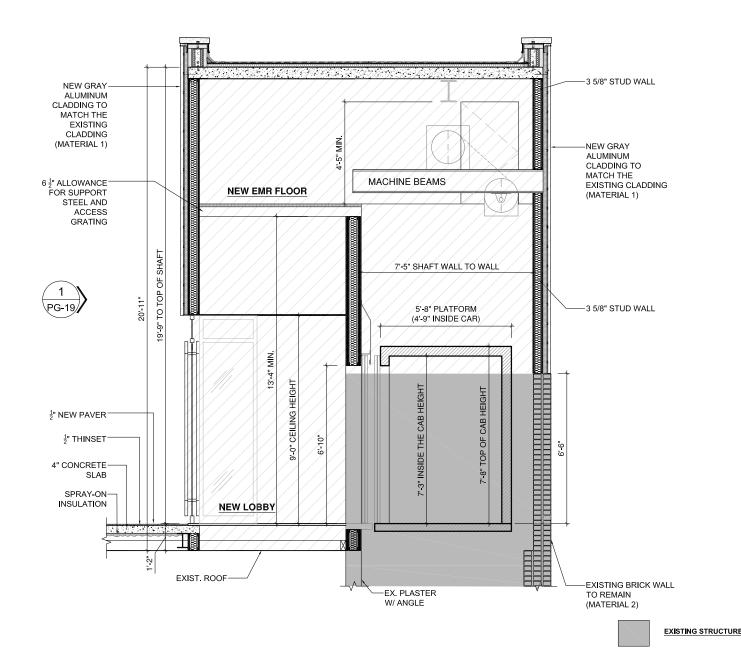

EXISTING STRUCTURE

NEW STRUCTURE

**BUILDING SECTIONS** 

375 W BROADWAY, NEW YORK, NY JANUARY, 22, 2024 UPDATED ON APRIL 11, 2024 PROJECT NUMBER: 23-146

EXISTING STRUCTURE

NEW STRUCTURE

MATERIAL 1: GRAY ALUMINUM CLADDING PANELS TO MATCH EXISTING

MATERIAL 2: EXISTING BRICK WALL

EXISTING STRUCTURE

NEW STRUCTURE

## PASSENGER ELEVATOR BULKHEAD EXTENSION- SECTION 3 PASSENGER ELEVATOR BULKHEAD EXTENSION- SECTION SCALE: 1/2"= 1'-0" PASSENGER ELEVATOR BULKHEAD EXTENSION 1 PASSENGER ELEVATOR BULKHEAD EXTENSION PASSENGER ELEVATOR BULKHEAD EXTENSION 1 PASSENGER ELEVATOR BULKHEAD EXTENSION 1 PASSENGER ELEVATOR BULKHEAD EXTENSION 1 PASSENGER ELEVATOR BULKHEAD EXTENSION- SECTION 2 PASSENGER ELEVATOR BULKHEAD EXTENSION- SECTION 3 PASSENGER ELEVATOR BULKHEAD EXTENSION- SECTION 2 PASSENGER ELEVATOR BULKHEAD EXTENSION- SECTION 3 PASSENGER ELEVATOR BULKHEAD EXTENSION- SECTION 4 PASSENGER ELEVATOR BULKHEAD EXTENSION- SECTION 5 PASSENGER ELEVATOR BULKHEAD EXTENSION- SECTION SECT

**NEW PROPOSAL** 

MATERIAL 1: GRAY ALUMINUM CLADDING PANELS TO MATCH EXISTING

MATERIAL 2: EXISTING BRICK WALL

3 PASSENGER ELEVATOR BULKHEAD EXTENSION- SECTION
SCALE: 1/2"= 1'-0"

PASSENGER ELEVATOR BULKHEAD EXTENSION