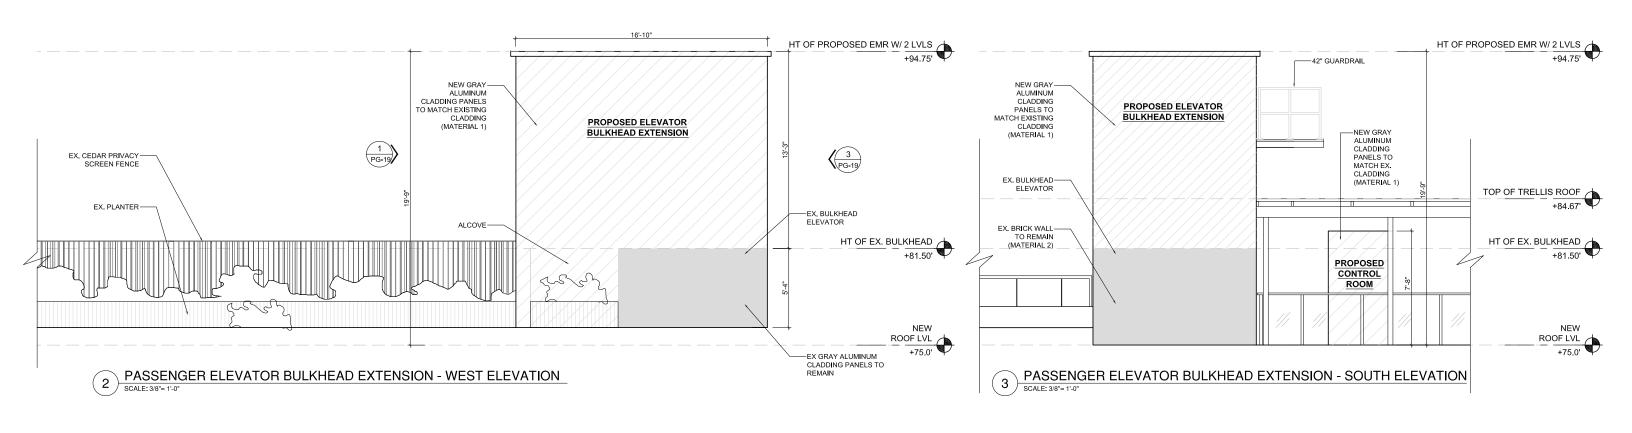

## PASSENGER ELEVATOR BULKHEAD EXTENSION- SECTION 3 PASSENGER ELEVATOR BULKHEAD EXTENSION- SECTION SCALE: 1/2"= 1'-0" PASSENGER ELEVATOR BULKHEAD EXTENSION 1 PASSENGER ELEVATOR BULKHEAD EXTENSION PASSENGER ELEVATOR BULKHEAD EXTENSION 1 PASSENGER ELEVATOR BULKHEAD EXTENSION 1 PASSENGER ELEVATOR BULKHEAD EXTENSION 1 PASSENGER ELEVATOR BULKHEAD EXTENSION- SECTION 2 PASSENGER ELEVATOR BULKHEAD EXTENSION- SECTION 3 PASSENGER ELEVATOR BULKHEAD EXTENSION- SECTION 2 PASSENGER ELEVATOR BULKHEAD EXTENSION- SECTION 3 PASSENGER ELEVATOR BULKHEAD EXTENSION- SECTION 4 PASSENGER ELEVATOR BULKHEAD EXTENSION- SECTION 5 PASSENGER ELEVATOR BULKHEAD EXTENSION- SECTION SECT

**NEW PROPOSAL** 

MATERIAL 1: GRAY ALUMINUM CLADDING PANELS TO MATCH EXISTING

MATERIAL 2: EXISTING BRICK WALL

3 PASSENGER ELEVATOR BULKHEAD EXTENSION- SECTION
SCALE: 1/2"= 1'-0"

PASSENGER ELEVATOR BULKHEAD EXTENSION

375 W BROADWAY, NEW YORK, NY JANUARY, 22, 2024 UPDATED ON APRIL 11, 2024 PROJECT NUMBER: 23-146

NEW STRUCTURE

HT OF PROPOSED EMR +100.67 —NEW GRAY
ALUMINUM CLADDING
PANELS TO MATCH
EXISTING CLADDING
(MATERIAL 1) PROPOSED ELEVATOR —EX. ELEVATOR BULKHEAD TOP OF TRELLIS ROOF +84.67' HT OF EX. BULKHEAD +81.50' ROOF LVL +75.0' PASSENGER ELEVATOR BULKHEAD EXTENSION - SOUTH ELEVATION
SCALE: 3/8"= 1"-0"