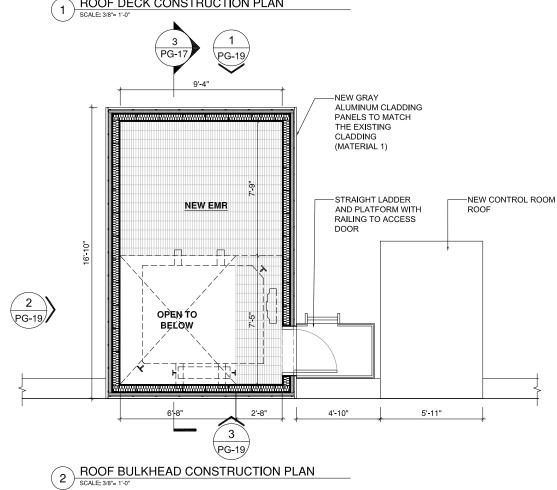

### **EXISTING & PREVIOUSLY PROPOSED ROOF PLANS**

NEW PROPOSAL ROOF PLAN
SCALE: 1/8" = 1'-0"

2 NEW PROPOSAL ALTERNATIVE ROOF PLAN SCALE: 1/8" = 1'-0"

### **NEW PROPOSAL & ALTERNATIVE ROOF PLANS**

**BUILDING SECTIONS- 2 LEVELS** 

375 W BROADWAY, NEW YORK, NY JANUARY, 22, 2024 UPDATED ON APRIL 11, 2024 PROJECT NUMBER: 23-146 SRAA+E
Architecture & Engineering, P.C.