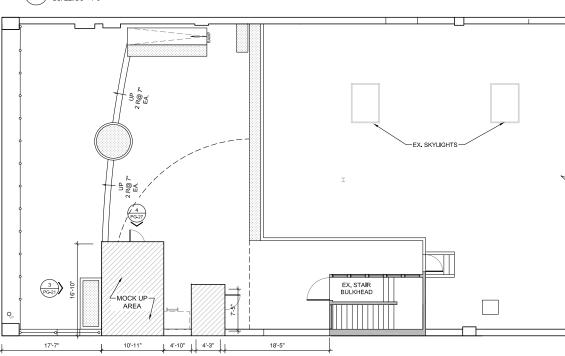

SRAA+E
Architecture & Engineering, P.C.

2 MOCK UP- ROOF DECK PLAN LPC
SCALE: 1/8"= 1'-0"

**NEW PROPOSAL** 

4 MOCK UP OF PASSENGER ELEVATOR BULKHEAD EXTENSION- SECTION SCALE: 1/4"= 1'-0"

MOCK UP- PASSENGER ELEVATOR BULKHEAD EXTENSION- SECTION
SCALE: 1/8"= 1"-0"