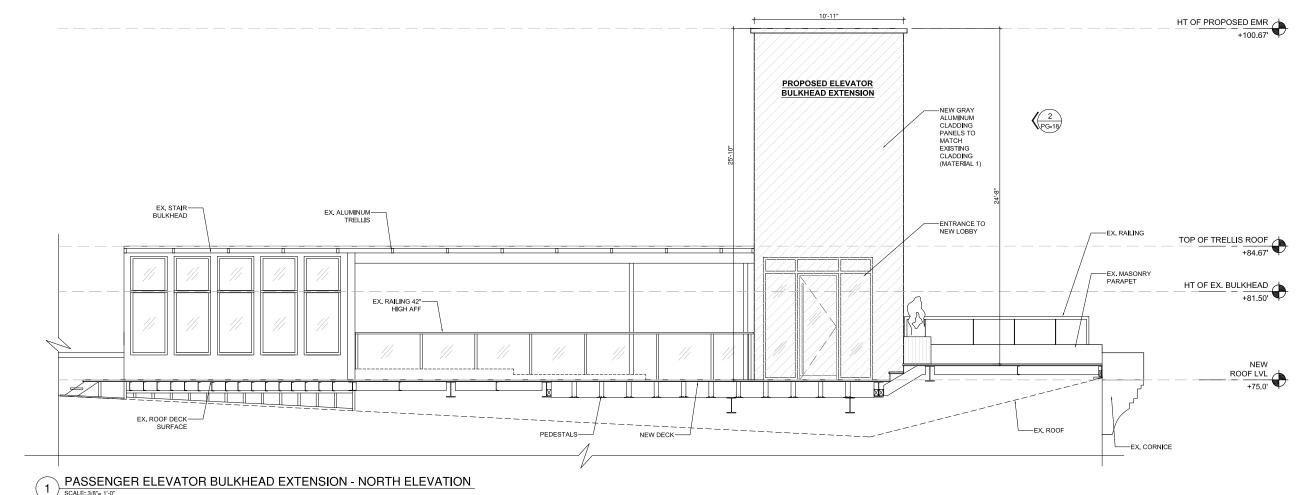

375 W BROADWAY, NEW YORK, NY JANUARY, 22, 2024 UPDATED ON APRIL 11, 2024 PROJECT NUMBER: 23-146

NEW STRUCTURE

HT OF PROPOSED EMR +100.67 —NEW GRAY
ALUMINUM CLADDING
PANELS TO MATCH
EXISTING CLADDING
(MATERIAL 1) PROPOSED ELEVATOR —EX. ELEVATOR BULKHEAD TOP OF TRELLIS ROOF +84.67' HT OF EX. BULKHEAD +81.50' ROOF LVL +75.0' PASSENGER ELEVATOR BULKHEAD EXTENSION - SOUTH ELEVATION
SCALE: 3/8"= 1"-0"

## PASSENGER ELEVATOR BULKHEAD EXTENSION NEW PROPOSAL