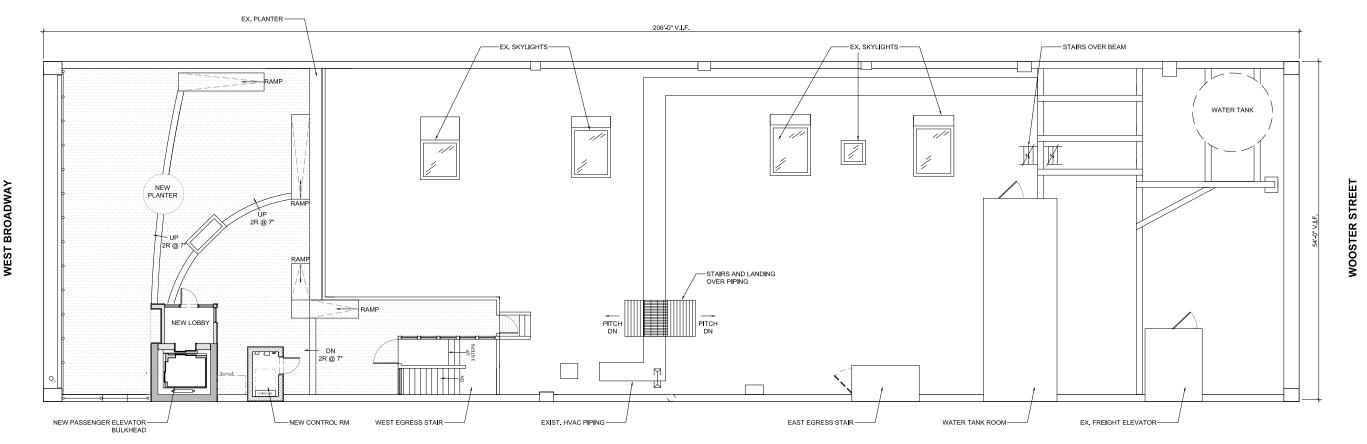

### **EXISTING ROOFTOP EXTENSIONS PHOTOS**

26 VIEW FROM BROOME ST LPC-24-05831

VIEW FROM W BROADWAY

1 EXISTING ROOF PLAN

PREVIOUSLY PROPOSED ROOF PLAN
SCALE: 1/8" = 1'-0"

### **EXISTING & PREVIOUSLY PROPOSED ROOF PLANS**

NEW PROPOSAL ROOF PLAN
SCALE: 1/8" = 1'-0"

2 NEW PROPOSAL ALTERNATIVE ROOF PLAN SCALE: 1/8" = 1'-0"