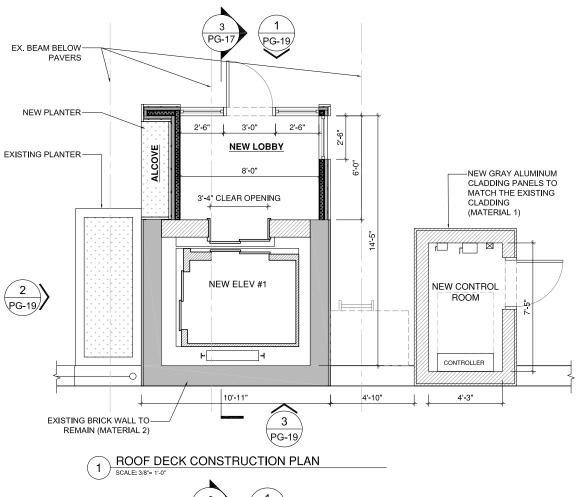

### **APPENDIX**

MOCK UP OF PASSENGER ELEVATOR BULKHEAD EXTENSION- ISOMETRIC VIEW

PREVIOUSLY PROPOSED

PASSENGER ELEVATOR BULKHEAD EXTENSION

375 W BROADWAY, NEW YORK, NY
JANUARY, 22, 2024
UPDATED ON APRIL 11, 2024
PROJECT NUMBER: 23-146

SRAA+E
Architecture & Engineering, P.C.

2 MOCK UP- ROOF DECK PLAN LPC
SCALE: 1/8"= 1'-0"

**NEW PROPOSAL** 

4 MOCK UP OF PASSENGER ELEVATOR BULKHEAD EXTENSION- SECTION SCALE: 1/4"= 1'-0"

MOCK UP- PASSENGER ELEVATOR BULKHEAD EXTENSION- SECTION
SCALE: 1/8"= 1"-0"