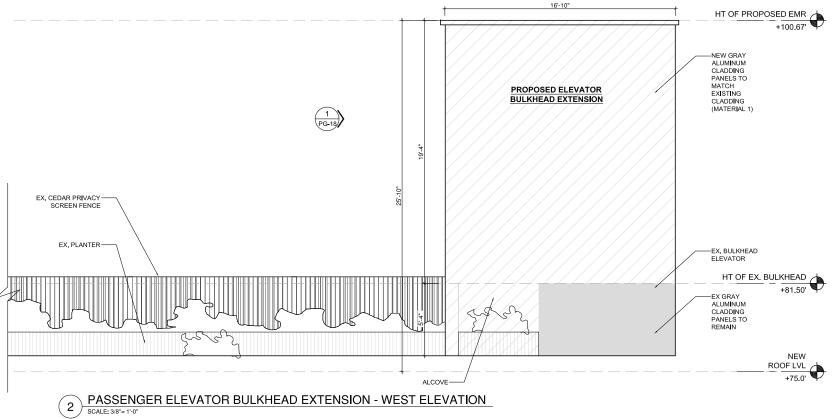

## PASSENGER ELEVATOR BULKHEAD EXTENSION- SECTION 3 PASSENGER ELEVATOR BULKHEAD EXTENSION- SECTION SCALE: 1/2"= 1'-0" PASSENGER ELEVATOR BULKHEAD EXTENSION 1 PASSENGER ELEVATOR BULKHEAD EXTENSION PASSENGER ELEVATOR BULKHEAD EXTENSION 1 PASSENGER ELEVATOR BULKHEAD EXTENSION 1 PASSENGER ELEVATOR BULKHEAD EXTENSION 1 PASSENGER ELEVATOR BULKHEAD EXTENSION- SECTION 2 PASSENGER ELEVATOR BULKHEAD EXTENSION- SECTION 3 PASSENGER ELEVATOR BULKHEAD EXTENSION- SECTION 2 PASSENGER ELEVATOR BULKHEAD EXTENSION- SECTION 3 PASSENGER ELEVATOR BULKHEAD EXTENSION- SECTION 4 PASSENGER ELEVATOR BULKHEAD EXTENSION- SECTION 5 PASSENGER ELEVATOR BULKHEAD EXTENSION- SECTION SECT

**NEW PROPOSAL** 

MATERIAL 1: GRAY ALUMINUM CLADDING PANELS TO MATCH EXISTING

MATERIAL 2: EXISTING BRICK WALL

3 PASSENGER ELEVATOR BULKHEAD EXTENSION- SECTION
SCALE: 1/2"= 1'-0"

PASSENGER ELEVATOR BULKHEAD EXTENSION

375 W BROADWAY, NEW YORK, NY JANUARY, 22, 2024 UPDATED ON APRIL 11, 2024 PROJECT NUMBER: 23-146

NEW STRUCTURE

HT OF PROPOSED EMR +100.67 —NEW GRAY
ALUMINUM CLADDING
PANELS TO MATCH
EXISTING CLADDING
(MATERIAL 1) PROPOSED ELEVATOR —EX. ELEVATOR BULKHEAD TOP OF TRELLIS ROOF +84.67' HT OF EX. BULKHEAD +81.50' ROOF LVL +75.0' PASSENGER ELEVATOR BULKHEAD EXTENSION - SOUTH ELEVATION
SCALE: 3/8"= 1"-0"