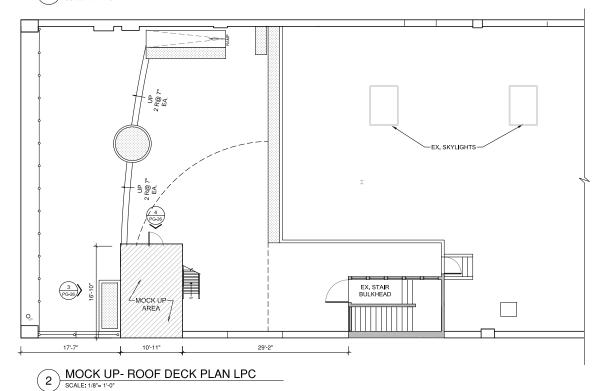

SRAA+E
Architecture & Engineering, P.C.

2 MOCK UP- ROOF DECK PLAN LPC
SCALE: 1/8"= 1'-0"

**NEW PROPOSAL** 

4 MOCK UP OF PASSENGER ELEVATOR BULKHEAD EXTENSION- SECTION SCALE: 1/4"= 1'-0"

MOCK UP- PASSENGER ELEVATOR BULKHEAD EXTENSION- SECTION
SCALE: 1/8"= 1"-0"