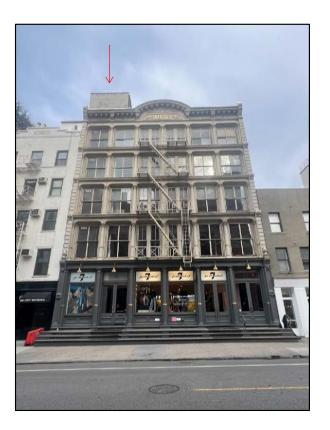

# 375 West Broadway – SoHo-Cast Iron Historic District Borough of Manhattan

Note: this is a Public Meeting item. No public testimony will be received today as the hearing on this item is closed

**SITE PLAN** 

### PASSENGER ELEVATOR BULKHEAD EXTENSION

The current proposal is:

Preservation Department – Item 3, LPC-24-06747