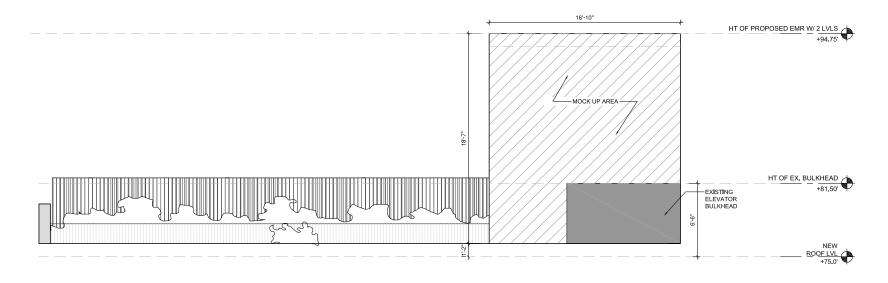

### **APPENDIX**

MOCK UP OF PASSENGER ELEVATOR BULKHEAD EXTENSION- ISOMETRIC VIEW

PREVIOUSLY PROPOSED

PASSENGER ELEVATOR BULKHEAD EXTENSION

375 W BROADWAY, NEW YORK, NY
JANUARY, 22, 2024
UPDATED ON APRIL 11, 2024
PROJECT NUMBER: 23-146

SRAA+E
Architecture & Engineering, P.C.

2 MOCK UP- ROOF DECK PLAN LPC
SCALE: 1/8"= 1'-0"

**NEW PROPOSAL** 

4 MOCK UP OF PASSENGER ELEVATOR BULKHEAD EXTENSION- SECTION SCALE: 1/4"= 1'-0"

MOCK UP- PASSENGER ELEVATOR BULKHEAD EXTENSION- SECTION
SCALE: 1/8"= 1"-0"