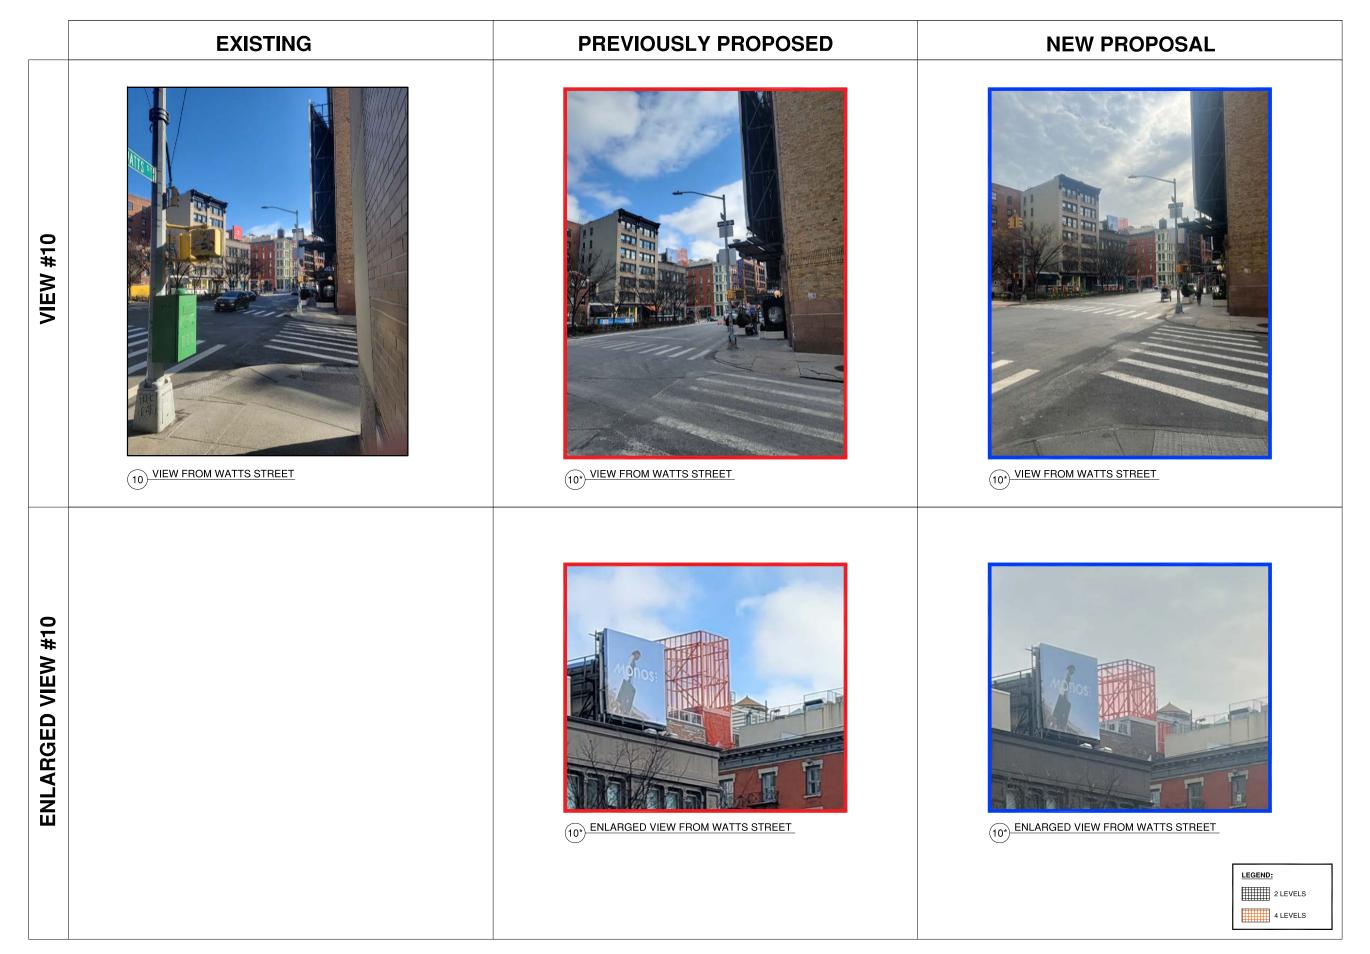

### **EXISTING** PREVIOUSLY PROPOSED **NEW PROPOSAL** VIEW #4 4 VIEW FROM CORNER OF 6TH AVE & WATTS ST (4\*) VIEW FROM CORNER OF 6TH AVE & WATTS ST VIEW FROM CORNER OF 6TH AVE & WATTS ST **ENLARGED VIEW #4** 4\*) ENLARGED VIEW FROM CORNER (4\*) ENLARGED VIEW FROM CORNER LEGEND: 2 LEVELS

SITE PLAN- EXISTING ROOFTOP EXTENSIONS

VIEW FROM CORNER OF W BROADWAY & BROOME

 $\underbrace{ \text{VIEW FROM CORNER OF W BROADWAY \& WATTS ST} }_{ \text{LPC-19-20218} }$ 

19 VIEW FROM BROOME ST NOT IN SOHO DISTRICT