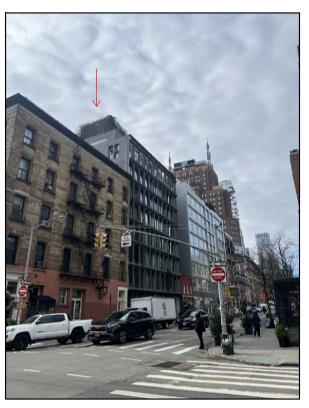

SITE PLAN- EXISTING ROOFTOP EXTENSIONS

VIEW FROM CORNER OF W BROADWAY & BROOME

 $\underbrace{ \text{VIEW FROM CORNER OF W BROADWAY \& WATTS ST} }_{ \text{LPC-19-20218} }$ 

19 VIEW FROM BROOME ST NOT IN SOHO DISTRICT