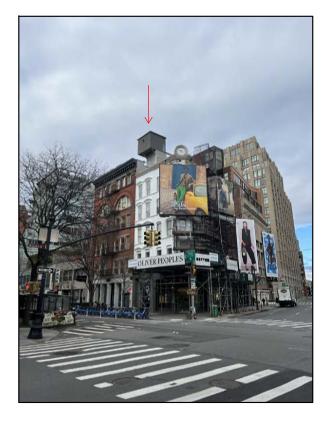

### **APPENDIX**

MOCK UP OF PASSENGER ELEVATOR BULKHEAD EXTENSION- ISOMETRIC VIEW

PREVIOUSLY PROPOSED

PASSENGER ELEVATOR BULKHEAD EXTENSION

375 W BROADWAY, NEW YORK, NY
JANUARY, 22, 2024
UPDATED ON APRIL 11, 2024
PROJECT NUMBER: 23-146