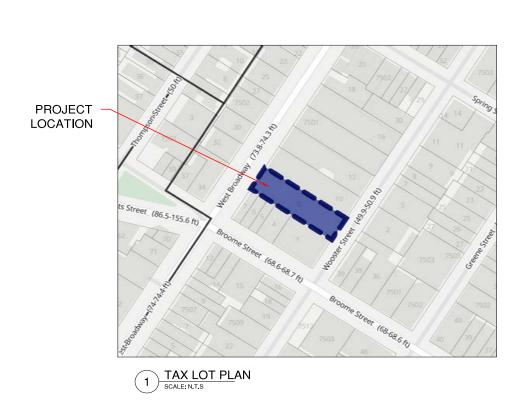

# 375 West Broadway – SoHo-Cast Iron Historic District Borough of Manhattan

Note: this is a Public Meeting item. No public testimony will be received today as the hearing on this item is closed

**SITE PLAN** 

375 W BROADWAY, NEW YORK, NY JANUARY, 22, 2024 UPDATED ON APRIL 11, 2024 PROJECT NUMBER: 23-146

> PRESENTATION > APPENDIX

PROJECT NUMBER: 23-146