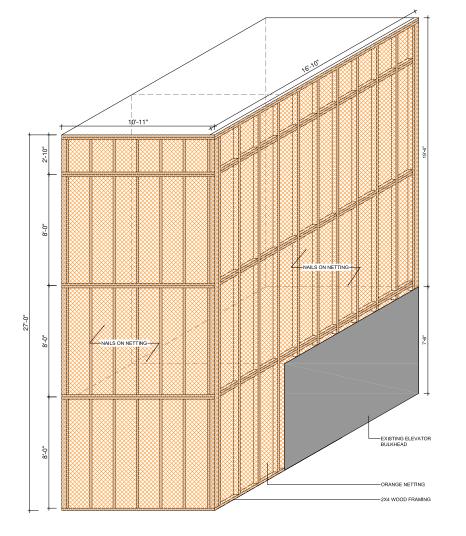

### **APPENDIX**

MOCK UP OF PASSENGER ELEVATOR BULKHEAD EXTENSION- ISOMETRIC VIEW

PREVIOUSLY PROPOSED

PASSENGER ELEVATOR BULKHEAD EXTENSION

375 W BROADWAY, NEW YORK, NY
JANUARY, 22, 2024
UPDATED ON APRIL 11, 2024
PROJECT NUMBER: 23-146

SRAA+E
Architecture & Engineering, P.C.

2 MOCK UP- ROOF DECK PLAN LPC
SCALE: 1/8"= 1'-0"

**NEW PROPOSAL** 

4 MOCK UP OF PASSENGER ELEVATOR BULKHEAD EXTENSION- SECTION SCALE: 1/4"= 1'-0"

MOCK UP- PASSENGER ELEVATOR BULKHEAD EXTENSION- SECTION
SCALE: 1/8"= 1"-0"