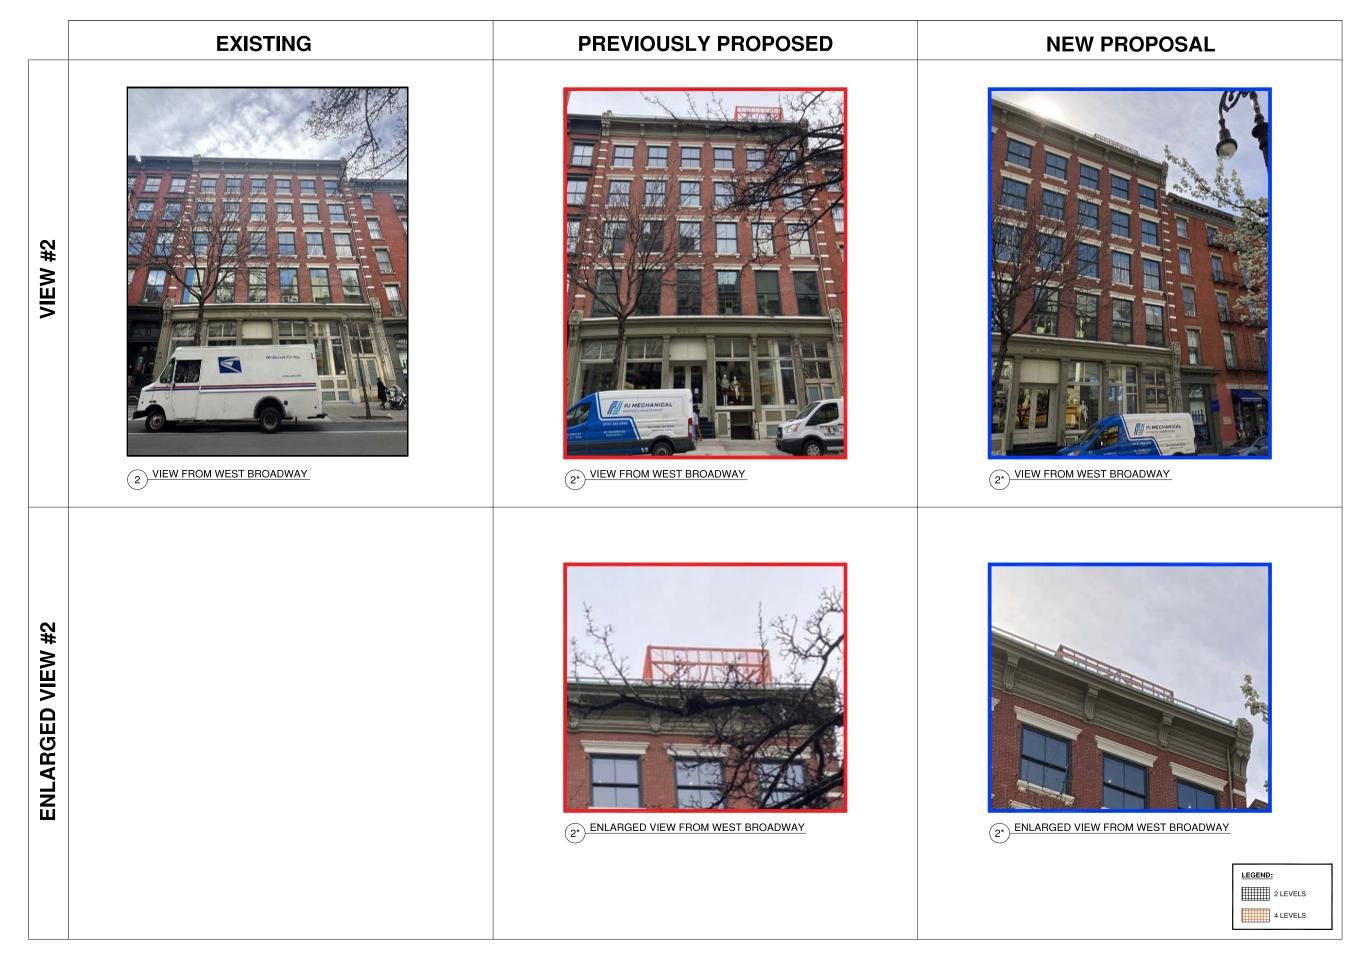

### **EXISTING** PREVIOUSLY PROPOSED **NEW PROPOSAL** VIEW #4 4 VIEW FROM CORNER OF 6TH AVE & WATTS ST (4\*) VIEW FROM CORNER OF 6TH AVE & WATTS ST VIEW FROM CORNER OF 6TH AVE & WATTS ST **ENLARGED VIEW #4** 4\*) ENLARGED VIEW FROM CORNER (4\*) ENLARGED VIEW FROM CORNER LEGEND: 2 LEVELS