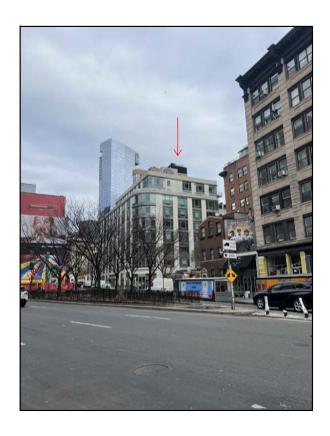

SITE PLAN- EXISTING ROOFTOP EXTENSIONS

VIEW FROM CORNER OF W BROADWAY & BROOME

 $\underbrace{ \text{VIEW FROM CORNER OF W BROADWAY \& WATTS ST} }_{ \text{LPC-19-20218} }$ 

19 VIEW FROM BROOME ST NOT IN SOHO DISTRICT

20 VIEW FROM BROOME ST LPC-19-39903

21 VIEW FROM WATTS ST NOT IN SOHO DISTRICT

VIEW FROM WEST BROADWAY
NOT IN SOHO DISTRICT

 $\underbrace{ \text{ VIEW FROM CORNER OF W BROADWAY \& GRAND ST} }_{\text{NEW CONSTRUCTION} }$ 