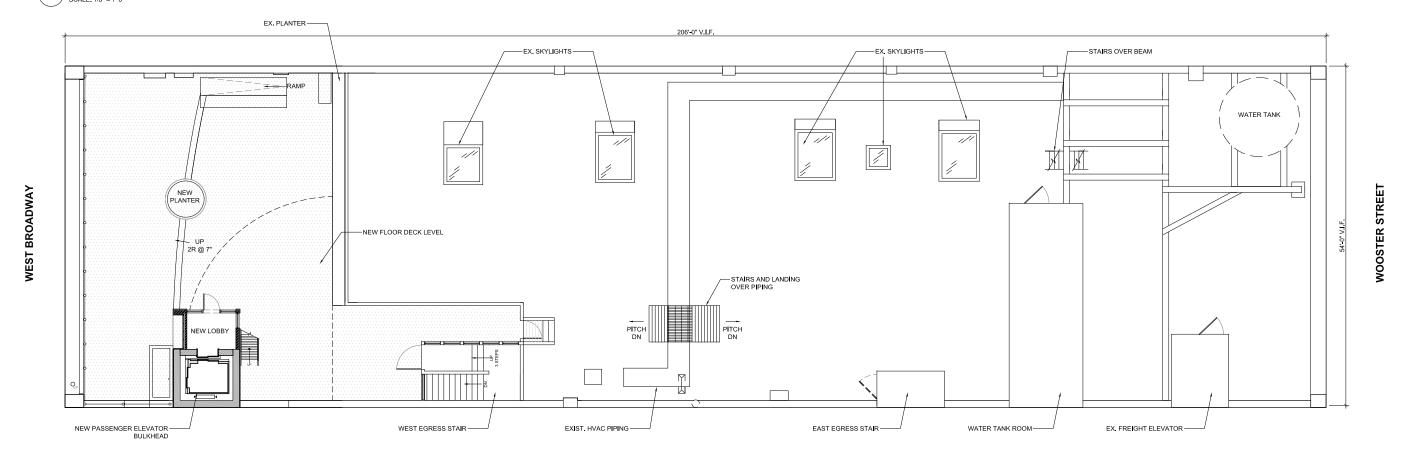

### **EXISTING & PREVIOUSLY PROPOSED ROOF PLANS**

NEW PROPOSAL ROOF PLAN
SCALE: 1/8" = 1'-0"

2 NEW PROPOSAL ALTERNATIVE ROOF PLAN SCALE: 1/8" = 1'-0"

### **NEW PROPOSAL & ALTERNATIVE ROOF PLANS**

**BUILDING SECTIONS- 2 LEVELS** 

375 W BROADWAY, NEW YORK, NY JANUARY, 22, 2024 UPDATED ON APRIL 11, 2024 PROJECT NUMBER: 23-146 SRAA+E
Architecture & Engineering, P.C.