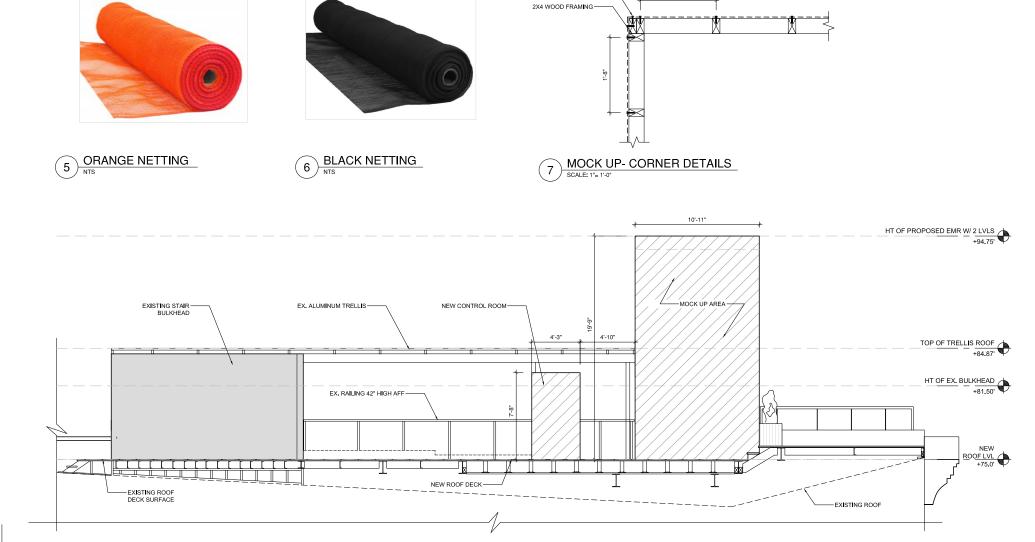

SRAA+E
Architecture & Engineering, P.C.

2 MOCK UP- ROOF DECK PLAN LPC
SCALE: 1/8"= 1'-0"

**NEW PROPOSAL** 

4 MOCK UP OF PASSENGER ELEVATOR BULKHEAD EXTENSION- SECTION SCALE: 1/4"= 1'-0"

MOCK UP- PASSENGER ELEVATOR BULKHEAD EXTENSION- SECTION
SCALE: 1/8"= 1"-0"