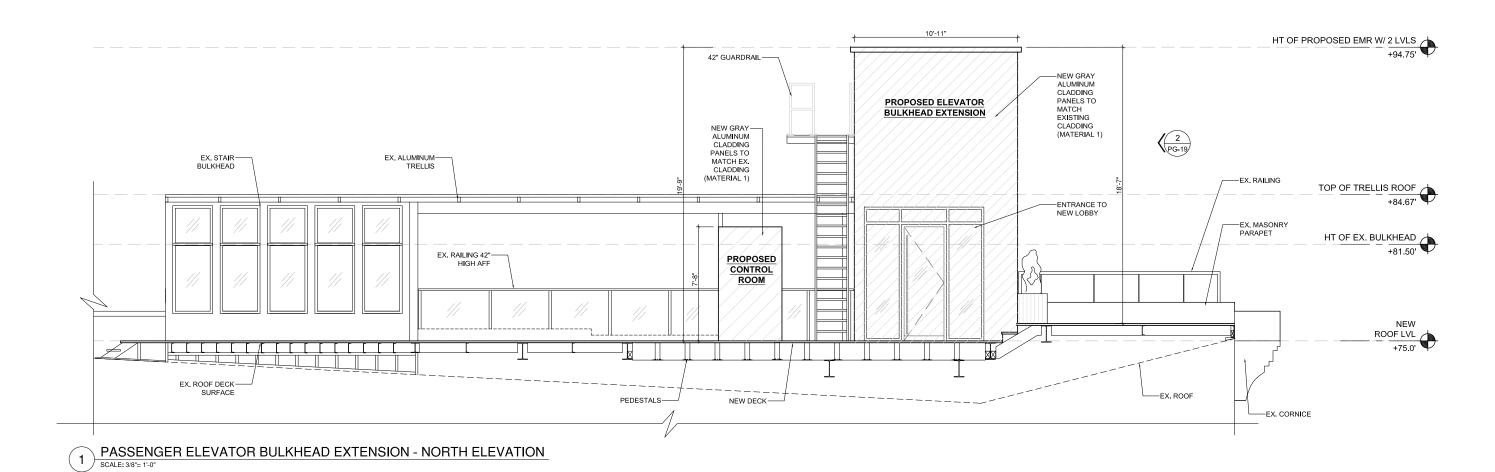

### **NEW PROPOSAL & ALTERNATIVE ROOF PLANS**

**BUILDING SECTIONS- 2 LEVELS** 

375 W BROADWAY, NEW YORK, NY JANUARY, 22, 2024 UPDATED ON APRIL 11, 2024 PROJECT NUMBER: 23-146 SRAA+E
Architecture & Engineering, P.C.

EXISTING STRUCTURE

NEW STRUCTURE

**BUILDING SECTIONS** 

375 W BROADWAY, NEW YORK, NY JANUARY, 22, 2024 UPDATED ON APRIL 11, 2024 PROJECT NUMBER: 23-146

EXISTING STRUCTURE

NEW STRUCTURE

MATERIAL 1: GRAY ALUMINUM CLADDING PANELS TO MATCH EXISTING