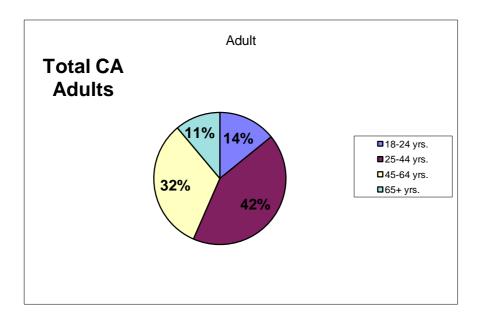

## STEVEN BANKS

Commissioner

Office of Planning and Performance Management

|                                                   |                               |                               |                                         | Report # MCA40               |
|---------------------------------------------------|-------------------------------|-------------------------------|-----------------------------------------|------------------------------|
| HRA FACTS:                                        | OCTOBE                        | ER 2017                       |                                         |                              |
| CASH ASSISTANCE                                   | OCTOBER 2017                  | SEPTEMBER 2017                | OCTOBER 2016                            | OCTOBER 2012                 |
| Cash Assistance Unduplicated Recipients           |                               |                               |                                         |                              |
| (1 month) A                                       | 368,425                       | 367,670                       | 374,885                                 | 357,265                      |
| Recurring Assistance                              | 360,921                       | 358,976                       | 364,927                                 | 349,717                      |
| Emergency Assistance Only B                       | 7,504                         | 8,694                         | 9,958                                   | 7,548                        |
| Emergency / toolstance only                       | 7,504                         | 0,094                         | 9,930                                   | 7,340                        |
| FAP (formerly AFDC)                               | 130,403                       | 130,217                       | 143,525                                 | 148,621                      |
| 60 Month converted to SNA                         | 88,969                        | 89,215                        | 87,798                                  | 84,527                       |
| SNA (formerly HR)                                 | 149,053                       | 148,238                       | 143,562                                 | 124,117                      |
| Cooos                                             | 10E 910                       | 106 145                       | 107 F07                                 | 101 262                      |
| Cases  EAD (form orby AEDC)                       | 195,810                       | <b>196,145</b>                | 197,597                                 | 191,362                      |
| FAP (formerly AFDC)                               | 54,863<br>27,246              | 54,954<br>27,457              | 60,381                                  | 65,873                       |
| 60 Month converted to SNA                         | 27,346<br>113,601             | 27,457<br>113,734             | 26,896<br>110,320                       | 27,760<br>97,729             |
| SNA (formerly HR)                                 | 113,001                       | 113,734                       | 110,320                                 | 91,129                       |
| Children                                          | 167,275                       | 166,542                       | 175,568                                 | 185,152                      |
| FAP (formerly AFDC)                               | 91,683                        | 91,663                        | 101,328                                 | 111,439                      |
| 60 Month converted to SNA                         | 55,444                        | 55,404                        | 55,144                                  | 57,641                       |
| SNA (formerly HR)                                 | 20,148                        | 19,475                        | 19,096                                  | 16,072                       |
|                                                   |                               |                               |                                         |                              |
| Cash Assistance Unduplicated Recipients           |                               |                               |                                         |                              |
| (12 Months) <sup>C</sup>                          | 595,990                       | 597,506                       | 607,458                                 | 611,856                      |
| Recurring Assistance                              | 492,280                       | 492,724                       | 497,584                                 | 512,344                      |
| Emergency Assistance Only B                       | 103,710                       | 104,782                       | 109,874                                 | 99,512                       |
| Total Cash Assistance                             |                               |                               |                                         |                              |
| Gross Expenditures <sup>A</sup>                   | £422.460.222                  | \$420.26E.600                 | ¢425.050.254                            | ¢422.250.402                 |
| •                                                 | \$132,160,233<br>\$44,064,034 | \$130,365,698<br>\$44,740,634 | \$125,850,254                           | \$122,359,183                |
| FAP (formerly AFDC)                               | \$41,964,921<br>\$40,042,374  | \$41,740,624<br>\$40,701,308  | \$41,811,029<br>\$47,761,001            | \$43,603,294<br>\$10,762,576 |
| 60 Month converted to SNA SNA (formerly HR)       | \$19,942,374<br>\$70,252,938  | \$19,791,308<br>\$68,833,766  | \$17,761,081<br>\$66,278,144            | \$19,762,576<br>\$58,993,313 |
| SNA (IOIIIIelly Filt)                             | Ψ10,232,930                   | φοσ,σοο, τ σσ                 | φου,270,144                             | Ψ30,933,313                  |
| EMPLOYMENT                                        | OCTOBER 2017                  | SEPTEMBER 2017                | OCTOBER 2016                            | OCTOBER 2012                 |
| HRA Assisted Entries into Employment <sup>D</sup> | 3,249                         | 2,522                         | 3,909                                   | 7,091                        |
| Retention:                                        | -, -                          | ,-                            | ,,,,,,,,,,,,,,,,,,,,,,,,,,,,,,,,,,,,,,, | , , ,                        |
| Retention - 3 Months                              | 81%                           | 83%                           | 83%                                     | 88%                          |
| Retention - 6 Months                              | 75%                           | 74%                           | 74%                                     | 78%                          |
| SNAD                                              | OCTOBER 2017                  | SEPTEMBER 2017                | OCTOBER 2016                            | OCTOBER 2012                 |
| SNAP Recipients                                   | 1,636,416                     | 1,655,650                     | 1,692,789                               | 1,838,911                    |
| Cash Assistance                                   | 399,274                       | 400,349                       | 409,342                                 | 398,056                      |
| Non-Cash Assistance & SSI                         | 1,237,142                     | 1,255,301                     | 1,283,447                               | 1,440,855                    |
| SNAP Households                                   | 930,190                       | 939,386                       | 951,180                                 | 1,012,942                    |
| Cash Assistance                                   | 195,039                       | 195,908                       | 198,117                                 | 192,657                      |
| Non-Cash Assistance & SSI                         | 735,151                       | 743,478                       | 753,063                                 | 820,285                      |
| Tion Gaen / teoletanes & Gen                      | 700,101                       | 7 10, 17 0                    | 100,000                                 | 020,200                      |
| PUBLIC HEALTH INSURANCE                           | OCTOBER 2017                  | <b>SEPTEMBER 2017</b>         | <b>OCTOBER 2016</b>                     | OCTOBER 2012                 |
| Medicaid Enrollees (HRA Administered)             | 1,810,252                     | 1,825,865                     | 2,012,600                               | 3,055,632                    |
| Medicaid - Only                                   | 1,055,431                     | 1,066,276                     | 1,243,366                               | 2,291,932                    |
| Managed Care Enrollees                            | 1,209,680                     | 1,222,708                     | 1,426,705                               | 2,186,688                    |
| Child Health Plus Enrollees                       | 132,165                       | 131,862                       | 119,066                                 | 121,202                      |
| <u>SSI</u>                                        | OCTOBER 2017                  | SEPTEMBER 2017                | OCTOBER 2016                            | OCTOBER 2012                 |
| SSI Recipients                                    | 414,253                       | 415,009                       | 422,215                                 | 427,475                      |
| Aged                                              | 105,720                       | 105,614                       | 106,024                                 | 101,919                      |
| Disabled & Blind                                  | 308,533                       | 309,395                       | 316,191                                 | 325,556                      |
|                                                   |                               |                               |                                         |                              |
|                                                   |                               |                               |                                         |                              |