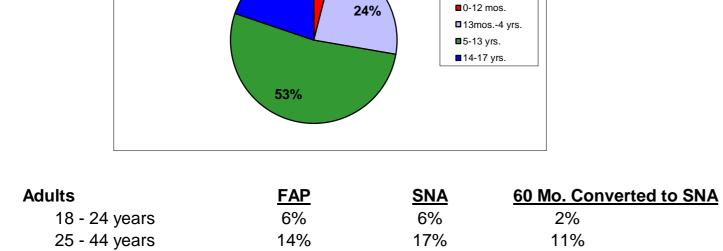

## STEVEN BANKS

Commissioner

Office of Planning and Performance Management

|                                                   |                               |                               |                                         | Report # MCA40               |
|---------------------------------------------------|-------------------------------|-------------------------------|-----------------------------------------|------------------------------|
| HRA FACTS:                                        | OCTOBE                        | ER 2017                       |                                         |                              |
| CASH ASSISTANCE                                   | OCTOBER 2017                  | SEPTEMBER 2017                | OCTOBER 2016                            | OCTOBER 2012                 |
| Cash Assistance Unduplicated Recipients           |                               |                               |                                         |                              |
| (1 month) A                                       | 368,425                       | 367,670                       | 374,885                                 | 357,265                      |
| Recurring Assistance                              | 360,921                       | 358,976                       | 364,927                                 | 349,717                      |
| Emergency Assistance Only B                       | 7,504                         | 8,694                         | 9,958                                   | 7,548                        |
| Emergency / toolstance only                       | 7,504                         | 0,094                         | 9,930                                   | 7,340                        |
| FAP (formerly AFDC)                               | 130,403                       | 130,217                       | 143,525                                 | 148,621                      |
| 60 Month converted to SNA                         | 88,969                        | 89,215                        | 87,798                                  | 84,527                       |
| SNA (formerly HR)                                 | 149,053                       | 148,238                       | 143,562                                 | 124,117                      |
| Cooos                                             | 10E 910                       | 106 145                       | 107 F07                                 | 101 262                      |
| Cases  EAD (form orby AEDC)                       | 195,810                       | <b>196,145</b>                | 197,597                                 | 191,362                      |
| FAP (formerly AFDC)                               | 54,863<br>27,246              | 54,954<br>27,457              | 60,381                                  | 65,873                       |
| 60 Month converted to SNA                         | 27,346<br>113,601             | 27,457<br>113,734             | 26,896<br>110,320                       | 27,760<br>97,729             |
| SNA (formerly HR)                                 | 113,001                       | 113,734                       | 110,320                                 | 91,129                       |
| Children                                          | 167,275                       | 166,542                       | 175,568                                 | 185,152                      |
| FAP (formerly AFDC)                               | 91,683                        | 91,663                        | 101,328                                 | 111,439                      |
| 60 Month converted to SNA                         | 55,444                        | 55,404                        | 55,144                                  | 57,641                       |
| SNA (formerly HR)                                 | 20,148                        | 19,475                        | 19,096                                  | 16,072                       |
|                                                   |                               |                               |                                         |                              |
| Cash Assistance Unduplicated Recipients           |                               |                               |                                         |                              |
| (12 Months) <sup>C</sup>                          | 595,990                       | 597,506                       | 607,458                                 | 611,856                      |
| Recurring Assistance                              | 492,280                       | 492,724                       | 497,584                                 | 512,344                      |
| Emergency Assistance Only B                       | 103,710                       | 104,782                       | 109,874                                 | 99,512                       |
| Total Cash Assistance                             |                               |                               |                                         |                              |
| Gross Expenditures <sup>A</sup>                   | £422.460.222                  | \$420.26E.600                 | ¢425.050.254                            | ¢422.250.402                 |
| •                                                 | \$132,160,233<br>\$44,064,034 | \$130,365,698<br>\$44,740,634 | \$125,850,254                           | \$122,359,183                |
| FAP (formerly AFDC)                               | \$41,964,921<br>\$40,042,374  | \$41,740,624<br>\$40,701,308  | \$41,811,029<br>\$47,761,001            | \$43,603,294<br>\$10,762,576 |
| 60 Month converted to SNA SNA (formerly HR)       | \$19,942,374<br>\$70,252,938  | \$19,791,308<br>\$68,833,766  | \$17,761,081<br>\$66,278,144            | \$19,762,576<br>\$58,993,313 |
| SNA (IOIIIIelly Filt)                             | Ψ10,232,930                   | φοσ,σοο, τ σσ                 | φου,270,144                             | Ψ30,933,313                  |
| EMPLOYMENT                                        | OCTOBER 2017                  | SEPTEMBER 2017                | OCTOBER 2016                            | OCTOBER 2012                 |
| HRA Assisted Entries into Employment <sup>D</sup> | 3,249                         | 2,522                         | 3,909                                   | 7,091                        |
| Retention:                                        | -, -                          | ,-                            | ,,,,,,,,,,,,,,,,,,,,,,,,,,,,,,,,,,,,,,, | , , ,                        |
| Retention - 3 Months                              | 81%                           | 83%                           | 83%                                     | 88%                          |
| Retention - 6 Months                              | 75%                           | 74%                           | 74%                                     | 78%                          |
| SNAD                                              | OCTOBER 2017                  | SEPTEMBER 2017                | OCTOBER 2016                            | OCTOBER 2012                 |
| SNAP Recipients                                   | 1,636,416                     | 1,655,650                     | 1,692,789                               | 1,838,911                    |
| Cash Assistance                                   | 399,274                       | 400,349                       | 409,342                                 | 398,056                      |
| Non-Cash Assistance & SSI                         | 1,237,142                     | 1,255,301                     | 1,283,447                               | 1,440,855                    |
| SNAP Households                                   | 930,190                       | 939,386                       | 951,180                                 | 1,012,942                    |
| Cash Assistance                                   | 195,039                       | 195,908                       | 198,117                                 | 192,657                      |
| Non-Cash Assistance & SSI                         | 735,151                       | 743,478                       | 753,063                                 | 820,285                      |
| Tion Gaen / teoletanes & Gen                      | 700,101                       | 7 10, 17 0                    | 100,000                                 | 020,200                      |
| PUBLIC HEALTH INSURANCE                           | OCTOBER 2017                  | <b>SEPTEMBER 2017</b>         | <b>OCTOBER 2016</b>                     | OCTOBER 2012                 |
| Medicaid Enrollees (HRA Administered)             | 1,810,252                     | 1,825,865                     | 2,012,600                               | 3,055,632                    |
| Medicaid - Only                                   | 1,055,431                     | 1,066,276                     | 1,243,366                               | 2,291,932                    |
| Managed Care Enrollees                            | 1,209,680                     | 1,222,708                     | 1,426,705                               | 2,186,688                    |
| Child Health Plus Enrollees                       | 132,165                       | 131,862                       | 119,066                                 | 121,202                      |
| <u>SSI</u>                                        | OCTOBER 2017                  | SEPTEMBER 2017                | OCTOBER 2016                            | OCTOBER 2012                 |
| SSI Recipients                                    | 414,253                       | 415,009                       | 422,215                                 | 427,475                      |
| Aged                                              | 105,720                       | 105,614                       | 106,024                                 | 101,919                      |
| Disabled & Blind                                  | 308,533                       | 309,395                       | 316,191                                 | 325,556                      |
|                                                   |                               |                               |                                         |                              |
|                                                   |                               |                               |                                         |                              |