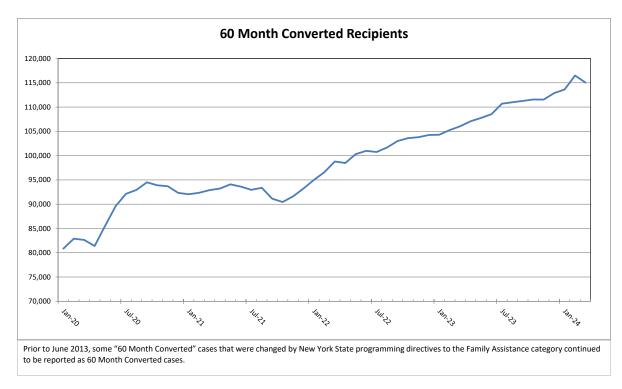

## HUMAN RESOURCES ADMINISTRATION 60 MONTH CONVERTED CASH ASSISTANCE RECIPIENTS 2020 - 2024

12 1 Month Month (EAR Month Recipients Change Chang)

| YEAR | MONTH  | RECIPIENTS | 1 MONTH<br>CHANGE | MONTH<br>CHANGE |
|------|--------|------------|-------------------|-----------------|
| 2020 | Jan-20 | 80,845     | -2.4%             | -4.9%           |
|      | Feb-20 | 82,885     | 2.5%              | 1.9%            |
|      | Mar-20 | 82,644     | -0.3%             | -3.7%           |
|      | Apr-20 | 81,381     | -1.5%             | -5.9%           |
|      | May-20 | 85,533     | 5.1%              | 3.8%            |
|      | Jun-20 | 89,568     | 4.7%              | 10.9%           |
|      | Jul-20 | 92,135     | 2.9%              | 9.7%            |
|      | Aug-20 | 92,929     | 0.9%              | 11.5%           |
|      | Sep-20 | 94,504     | 1.7%              | 14.2%           |
|      | Oct-20 | 93,882     | -0.7%             | 13.6%           |
|      | Nov-20 | 93,695     | -0.2%             | 13.7%           |
|      | Dec-20 | 92,326     | -1.5%             | 11.6%           |
| 2021 | Jan-21 | 92,045     | -0.3%             | 11.2%           |
|      | Feb-21 | 92,336     | 0.3%              | 14.2%           |
|      | Mar-21 | 92,887     | 0.6%              | 12.1%           |
|      | Apr-21 | 93,206     | 0.3%              | 12.8%           |
|      | May-21 | 94,082     | 0.9%              | 15.6%           |
|      | Jun-21 | 93,601     | -0.5%             | 9.4%            |
|      | Jul-21 | 92,961     | -0.7%             | 3.8%            |
|      | Aug-21 | 93,372     | 0.4%              | 1.3%            |
|      | Sep-21 | 91,140     | -2.4%             | -1.9%           |
|      | Oct-21 | 90,443     | -0.8%             | -4.3%           |
|      | Nov-21 | 91,620     | 1.3%              | -2.4%           |
|      | Dec-21 | 93,238     | 1.8%              | -0.5%           |
| 2022 | Jan-22 | 94,987     | 1.9%              | 2.9%            |
|      | Feb-22 | 96,585     | 1.7%              | 4.9%            |
|      | Mar-22 | 98,789     | 2.3%              | 7.0%            |
|      | Apr-22 | 98,463     | -0.3%             | 6.0%            |
|      | May-22 | 100,314    | 1.9%              | 7.6%            |
|      | Jun-22 | 100,991    | 0.7%              | 7.3%            |
|      | Jul-22 | 100,753    | -0.2%             | 7.6%            |
|      | Aug-22 | 101,679    | 0.9%              | 9.4%            |
|      | Sep-22 | 102,999    | 1.3%              | 10.3%           |
|      | Oct-22 | 103,585    | 0.6%              | 13.7%           |
|      | Nov-22 | 103,798    | 0.2%              | 14.8%           |
|      | Dec-22 | 104,249    | 0.4%              | 13.8%           |
| 2023 | Jan-23 | 104,303    | 0.1%              | 11.9%           |
|      | Feb-23 | 105,245    | 0.9%              | 10.8%           |
|      | Mar-23 | 106,043    | 0.8%              | 9.8%            |
|      | Apr-23 | 107,082    | 1.0%              | 8.4%            |
|      | May-23 | 107,758    | 0.6%              | 9.4%            |
|      | Jun-23 | 108,527    | 0.7%              | 8.2%            |
|      | Jul-23 | 110,699    | 2.0%              | 9.6%            |
|      | Aug-23 | 110,989    | 0.3%              | 10.2%           |
|      | Sep-23 | 111,262    | 0.2%              | 9.4%            |
|      | Oct-23 | 111,566    | 0.3%              | 8.3%            |
|      | Nov-23 | 111,534    | 0.0%              | 7.7%            |
|      | Dec-23 | 112,874    | 1.2%              | 8.7%            |
| 2024 | Jan-24 | 113,620    | 0.7%              | 9.0%            |
|      | Feb-24 | 116,493    | 2.5%              | 11.7%           |
|      | Mar-24 | 115,041    | -1.2%             | 9.3%            |