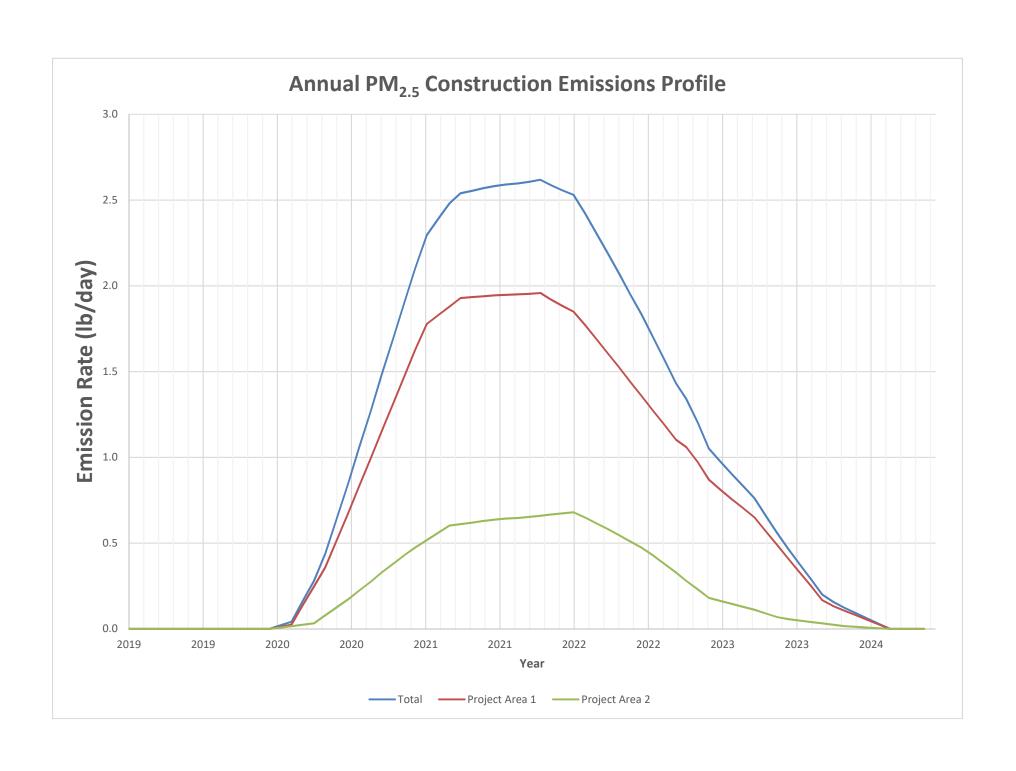

Appendix K1 Construction Air Quality

| Equipment            | Engine type | Size (hp) |
|----------------------|-------------|-----------|
| Acetylene Torch Set  | electric    | N/A       |
| Compactor            | gas         | 6.5       |
| Compressor           | diesel      | 10        |
| Concrete Pump        | diesel      | 400       |
| Crane                | diesel      | 450       |
| Crane                | diesel      | 755       |
| Crawler Tractor      | diesel      | 65        |
| Crawler Tractor      | diesel      | 175       |
| Dewatering Equipment | electric    | 0.5KW     |
| Drill                | diesel      | 14.5      |
| Drill                | diesel      | 400       |
| Excavator            | diesel      | 65        |
| Excavator            | diesel      | 114       |
| Excavator            | diesel      | 153       |
| Excavator            | diesel      | 345       |
| Excavator            | diesel      | 513       |
| Forklift             | diesel      | 65        |
| Generator            | diesel      | 9         |
| Other                | gas         | 50        |
| Paver                | diesel      | 225       |
| Roller               | diesel      | 96        |
| Roller               | diesel      | 147       |
| RT Forklift          | diesel      | 84        |
| Rubber Tire Loader   | diesel      | 197       |
| Rubber Tire Loader   | diesel      | 354       |
| Rubber Tire Loader   | diesel      | 419       |
| Skid Steer Loader    | diesel      | 65        |
| Small Hand Tools     | electric    | 20A       |
| Surfacing Equipment  | diesel      | 152       |
| Welding Equipment    | electric    | 88A       |