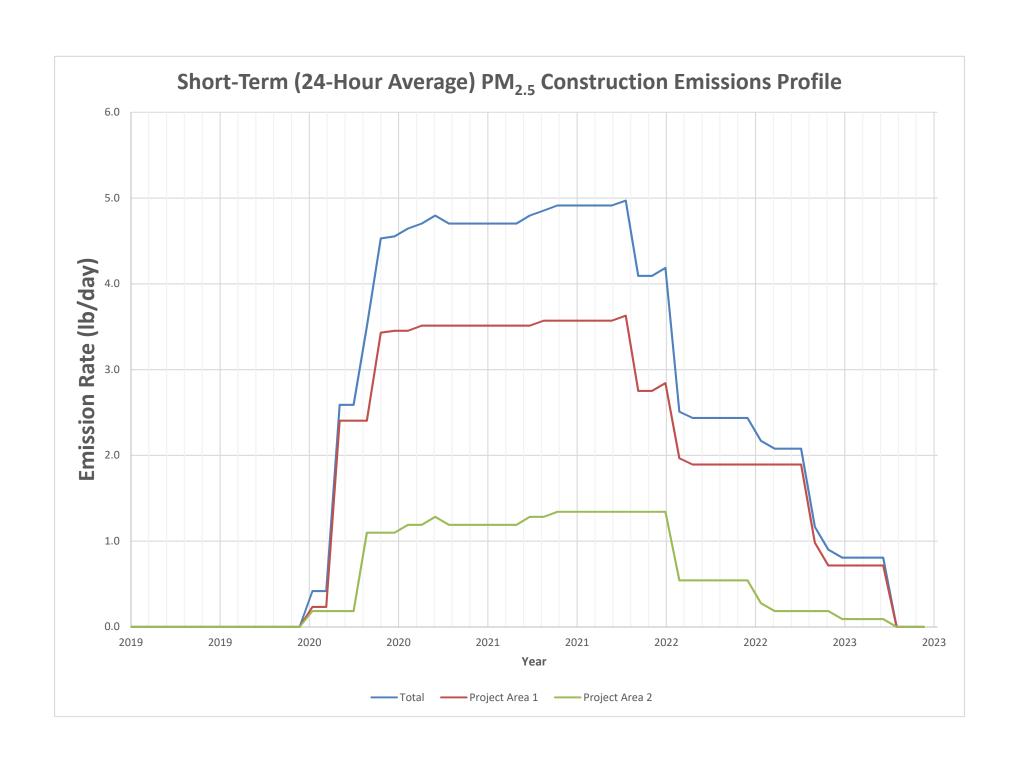

Appendix K1 Construction Air Quality

| Equipment            | Engine type | Size (hp) |
|----------------------|-------------|-----------|
| Acetylene Torch Set  | electric    | N/A       |
| Compactor            | gas         | 6.5       |
| Compressor           | diesel      | 10        |
| Concrete Pump        | diesel      | 400       |
| Crane                | diesel      | 450       |
| Crane                | diesel      | 755       |
| Crawler Tractor      | diesel      | 65        |
| Crawler Tractor      | diesel      | 175       |
| Dewatering Equipment | electric    | 0.5KW     |
| Drill                | diesel      | 14.5      |
| Drill                | diesel      | 400       |
| Excavator            | diesel      | 65        |
| Excavator            | diesel      | 114       |
| Excavator            | diesel      | 153       |
| Excavator            | diesel      | 345       |
| Excavator            | diesel      | 513       |
| Forklift             | diesel      | 65        |
| Generator            | diesel      | 9         |
| Other                | gas         | 50        |
| Paver                | diesel      | 225       |
| Roller               | diesel      | 96        |
| Roller               | diesel      | 147       |
| RT Forklift          | diesel      | 84        |
| Rubber Tire Loader   | diesel      | 197       |
| Rubber Tire Loader   | diesel      | 354       |
| Rubber Tire Loader   | diesel      | 419       |
| Skid Steer Loader    | diesel      | 65        |
| Small Hand Tools     | electric    | 20A       |
| Surfacing Equipment  | diesel      | 152       |
| Welding Equipment    | electric    | 88A       |