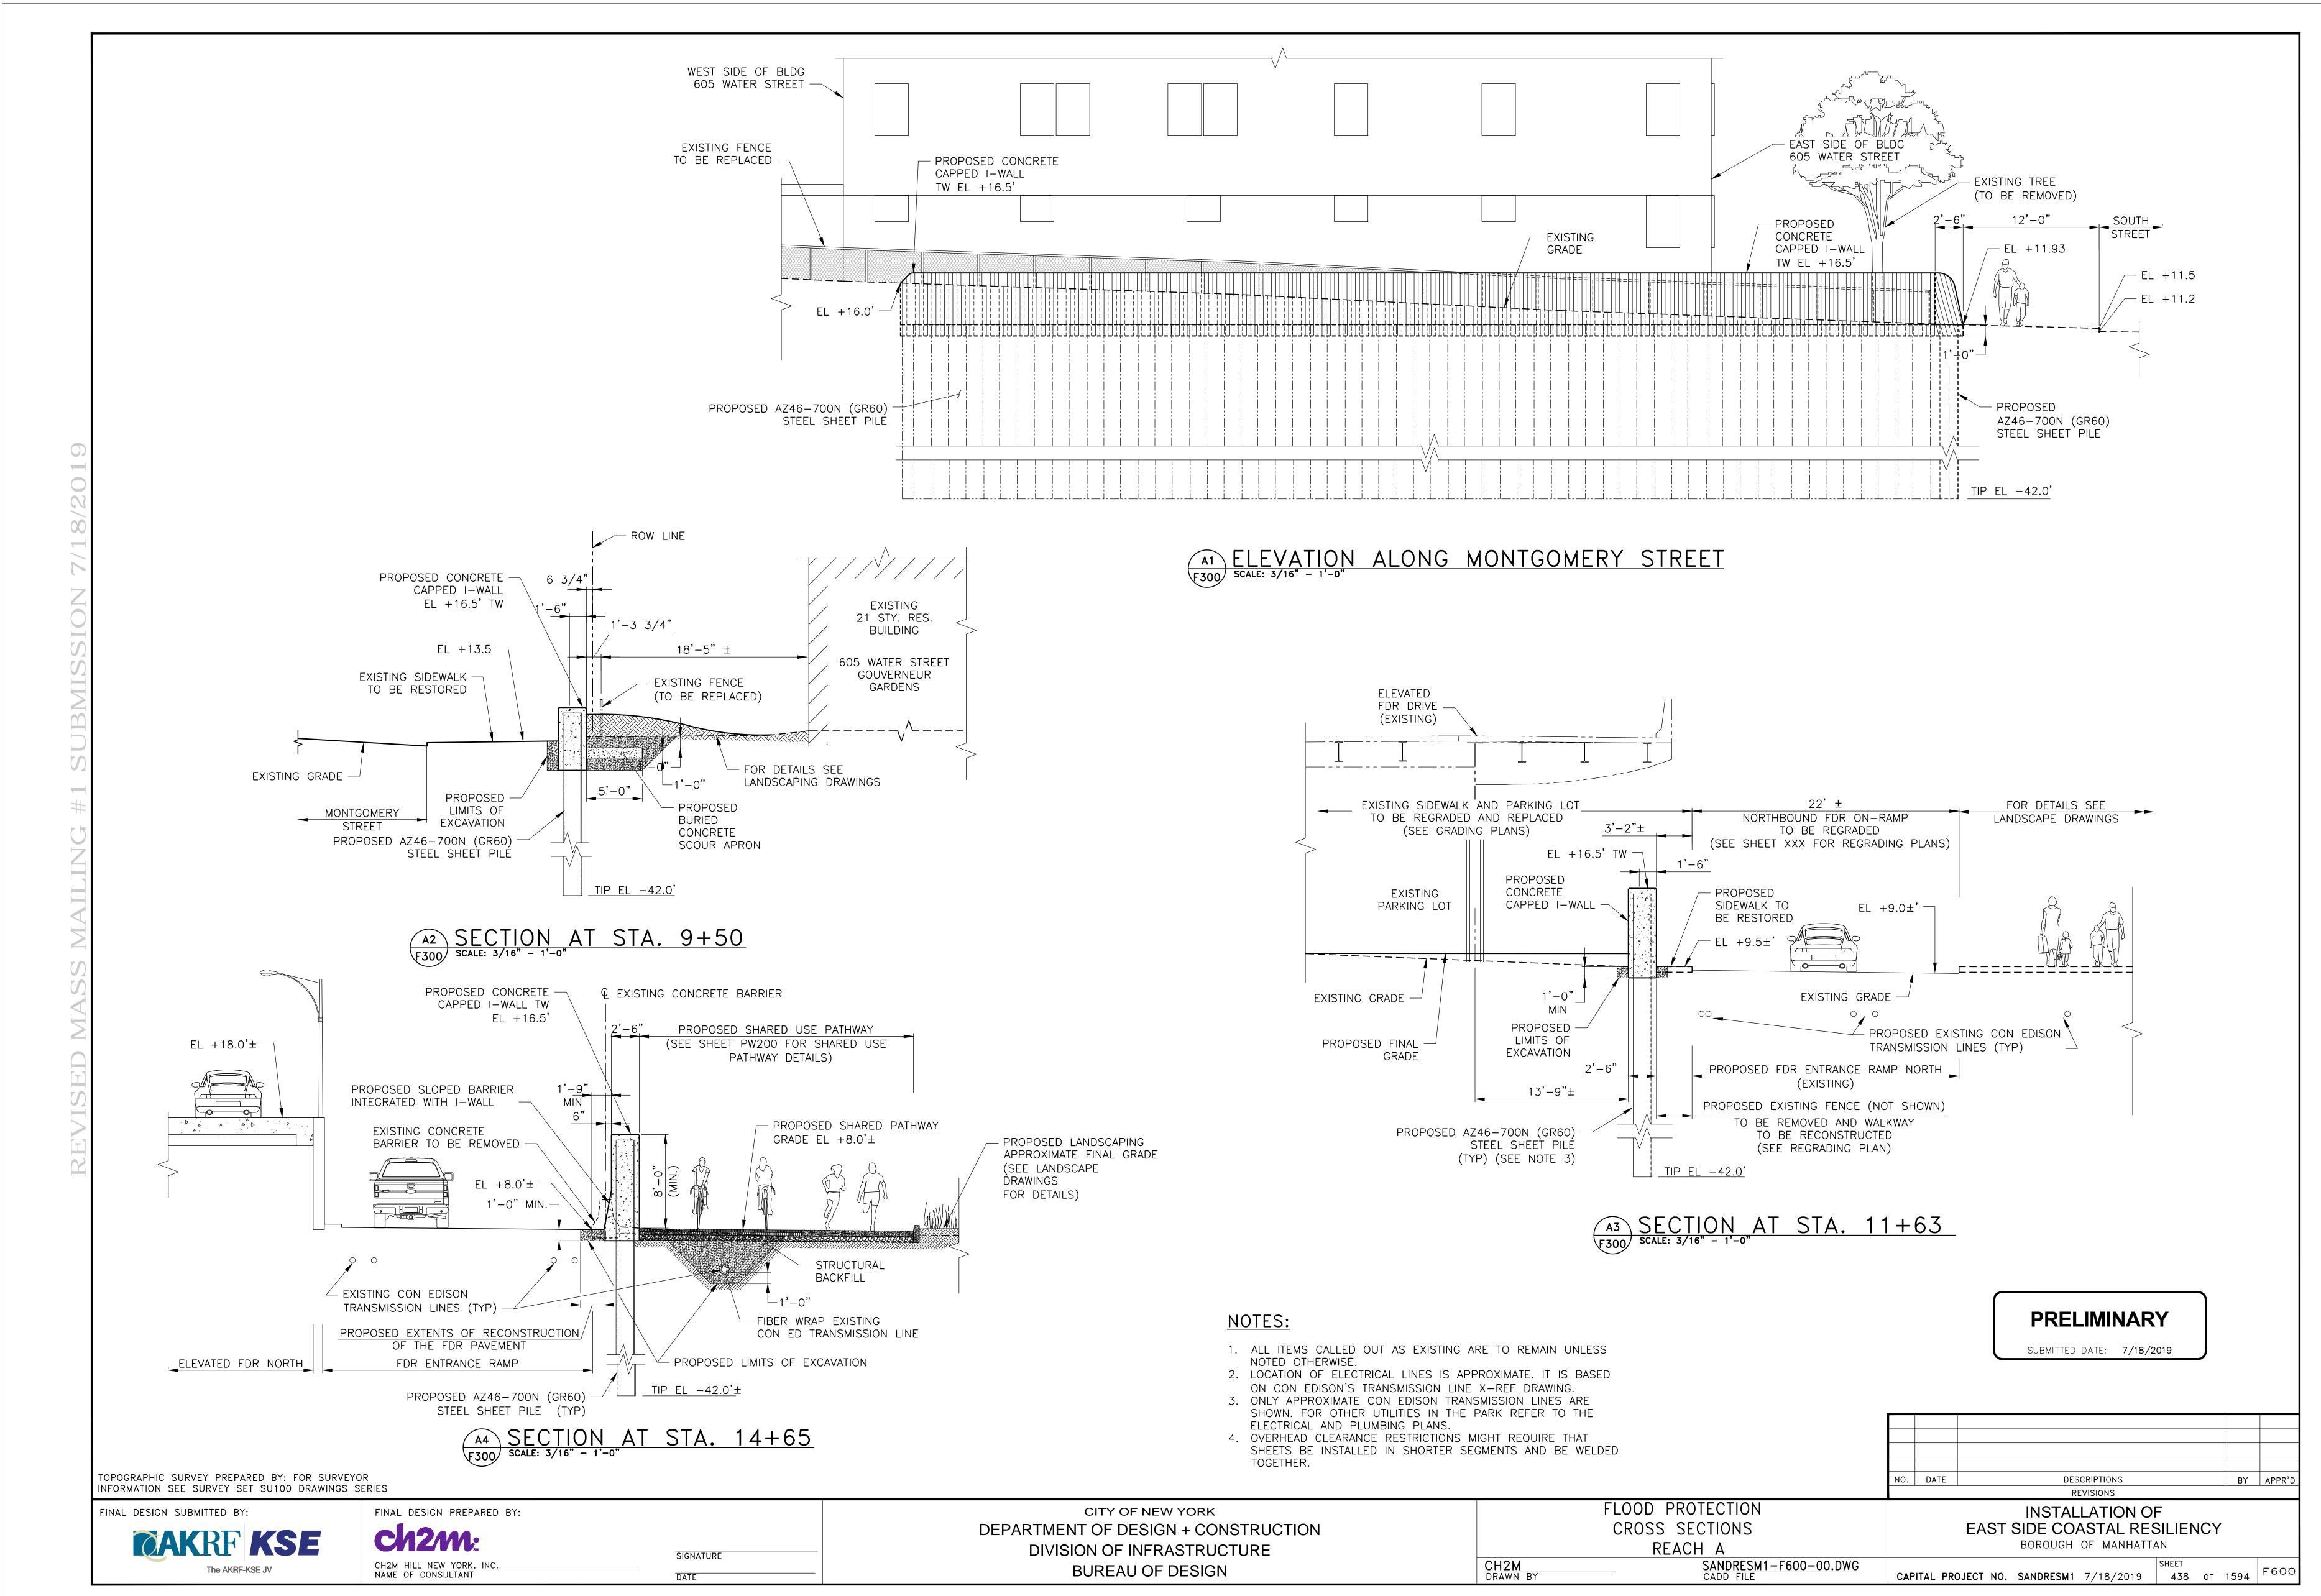

#### **TABLE OF CONTENTS**

| SHEET NO. | DRAWING NO.           | SHEET TITLE                                          |  |
|-----------|-----------------------|------------------------------------------------------|--|
| F600      | SANDRESM1-F600-00.DWG | FLOOD PROTECTION CROSS SECTIONS REACH A              |  |
| F601      | SANDRESM1-F601-00.DWG | FLOOD PROTECTION CROSS SECTIONS REACH B              |  |
| F602      | SANDRESM1-F602-00.DWG | FLOOD PROTECTION CROSS SECTIONS REACH C              |  |
| F610      | SANDRESM1-F610-00.DWG | FLOOD PROTECTION CROSS SECTIONS REACH K              |  |
| F611      | SANDRESM1-F611-00.DWG | FLOOD PROTECTION CROSS SECTIONS REACH L              |  |
| F612      | SANDRESM1-F612-00.DWG | FLOOD PROTECTION CROSS SECTIONS REACH M              |  |
| F613      | SANDRESM1-F613-00.DWG | FLOOD PROTECTION CROSS SECTIONS REACH N SHEET 1 OF 2 |  |
| F614      | SANDRESM1-F614-00.DWG | FLOOD PROTECTION CROSS SECTIONS REACH N SHEET 2 OF 2 |  |
| F615      | SANDRESM1-F615-00.DWG | FLOOD PROTECTION CROSS SECTIONS REACH O              |  |
| F616      | SANDRESM1-F616-00.DWG | FLOOD PROTECTION CROSS SECTIONS REACH Q              |  |