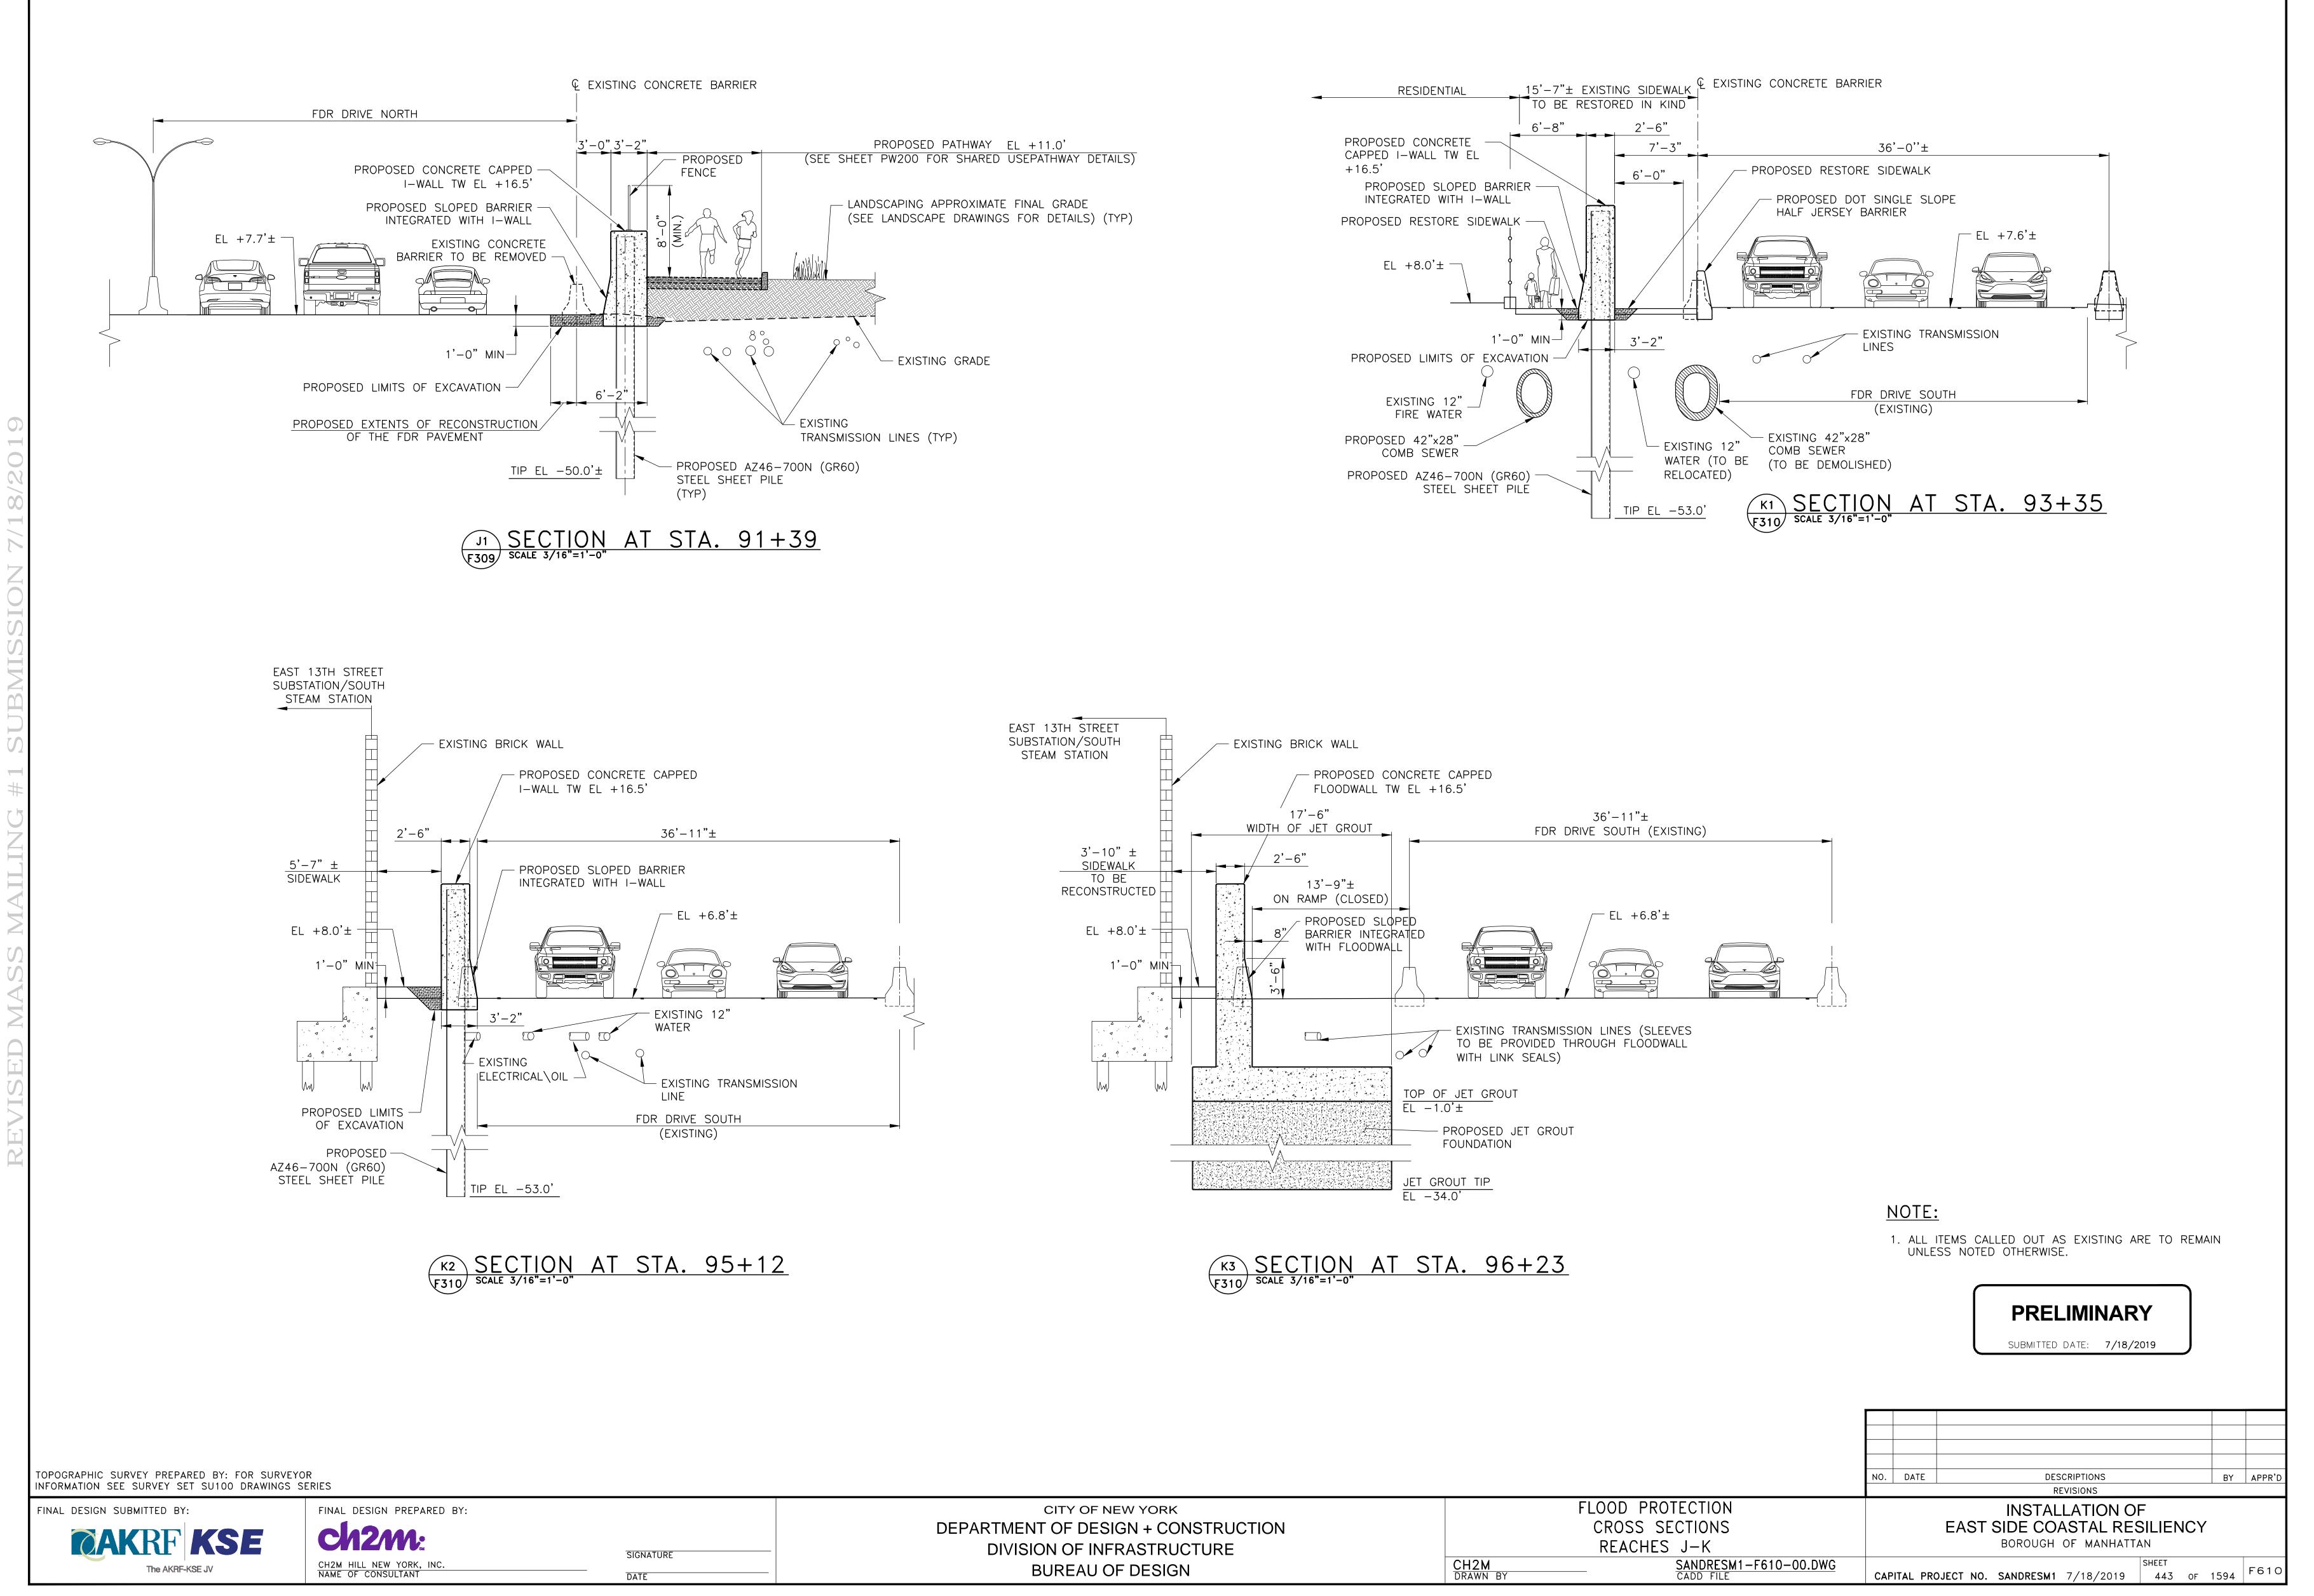

#### **TABLE OF CONTENTS**

| SHEET NO. | DRAWING NO.           | SHEET TITLE                                          |  |
|-----------|-----------------------|------------------------------------------------------|--|
| F600      | SANDRESM1-F600-00.DWG | FLOOD PROTECTION CROSS SECTIONS REACH A              |  |
| F601      | SANDRESM1-F601-00.DWG | FLOOD PROTECTION CROSS SECTIONS REACH B              |  |
| F602      | SANDRESM1-F602-00.DWG | FLOOD PROTECTION CROSS SECTIONS REACH C              |  |
| F610      | SANDRESM1-F610-00.DWG | FLOOD PROTECTION CROSS SECTIONS REACH K              |  |
| F611      | SANDRESM1-F611-00.DWG | FLOOD PROTECTION CROSS SECTIONS REACH L              |  |
| F612      | SANDRESM1-F612-00.DWG | FLOOD PROTECTION CROSS SECTIONS REACH M              |  |
| F613      | SANDRESM1-F613-00.DWG | FLOOD PROTECTION CROSS SECTIONS REACH N SHEET 1 OF 2 |  |
| F614      | SANDRESM1-F614-00.DWG | FLOOD PROTECTION CROSS SECTIONS REACH N SHEET 2 OF 2 |  |
| F615      | SANDRESM1-F615-00.DWG | FLOOD PROTECTION CROSS SECTIONS REACH O              |  |
| F616      | SANDRESM1-F616-00.DWG | FLOOD PROTECTION CROSS SECTIONS REACH Q              |  |