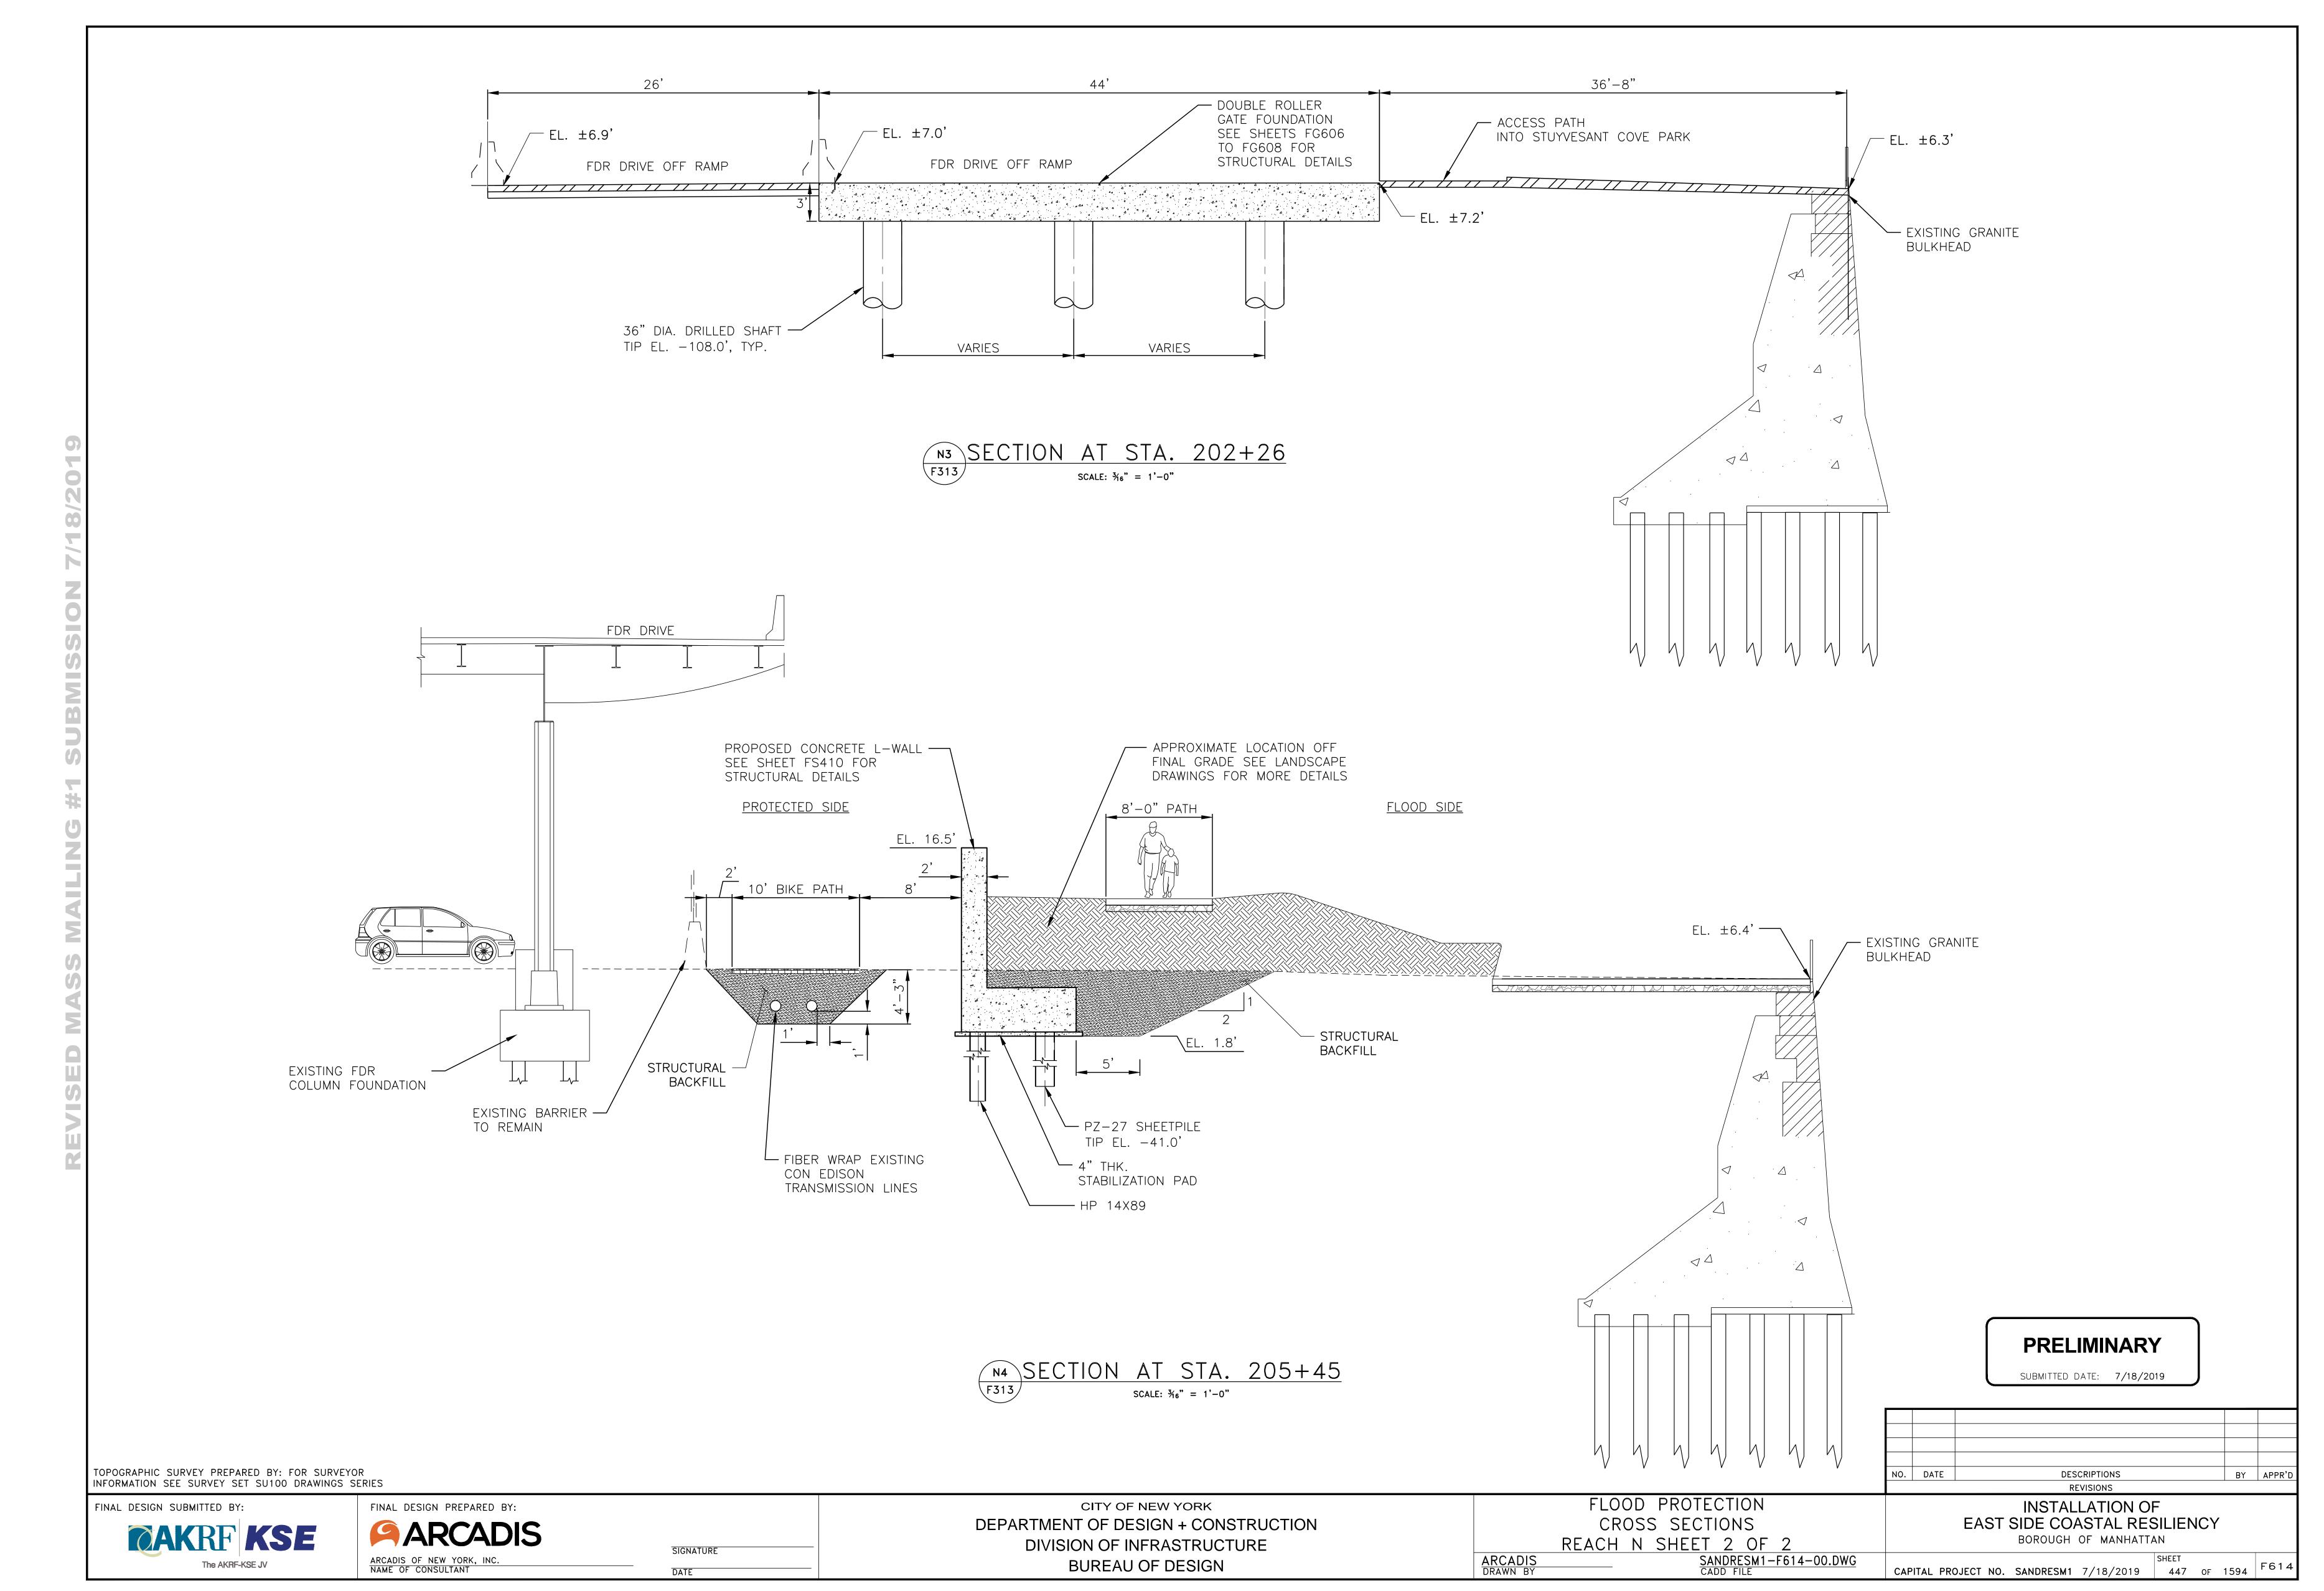

#### **TABLE OF CONTENTS**

| SHEET NO. | DRAWING NO.           | SHEET TITLE                                          |  |
|-----------|-----------------------|------------------------------------------------------|--|
| F600      | SANDRESM1-F600-00.DWG | FLOOD PROTECTION CROSS SECTIONS REACH A              |  |
| F601      | SANDRESM1-F601-00.DWG | FLOOD PROTECTION CROSS SECTIONS REACH B              |  |
| F602      | SANDRESM1-F602-00.DWG | FLOOD PROTECTION CROSS SECTIONS REACH C              |  |
| F610      | SANDRESM1-F610-00.DWG | FLOOD PROTECTION CROSS SECTIONS REACH K              |  |
| F611      | SANDRESM1-F611-00.DWG | FLOOD PROTECTION CROSS SECTIONS REACH L              |  |
| F612      | SANDRESM1-F612-00.DWG | FLOOD PROTECTION CROSS SECTIONS REACH M              |  |
| F613      | SANDRESM1-F613-00.DWG | FLOOD PROTECTION CROSS SECTIONS REACH N SHEET 1 OF 2 |  |
| F614      | SANDRESM1-F614-00.DWG | FLOOD PROTECTION CROSS SECTIONS REACH N SHEET 2 OF 2 |  |
| F615      | SANDRESM1-F615-00.DWG | FLOOD PROTECTION CROSS SECTIONS REACH O              |  |
| F616      | SANDRESM1-F616-00.DWG | FLOOD PROTECTION CROSS SECTIONS REACH Q              |  |

## NOTES:

- 1. ALL ITEMS CALLED OUT AS EXISTING ARE TO
- REMAIN UNLESS NOTED OTHERWISE.

  2. LOCATION OF ELECTRICAL LINES IS APPROXIMATE.

  IT IS BASED ON CON EDISON'S TRANSMISSION

  LINE X-REF DRAWING AND TEST PIT DATA NEAR

  THE AMPHITHEATER.
- ONLY APPROXIMATE CON EDISON TRANSMISSION LINES ARE SHOWN. FOR OTHER UTILITIES IN THE PARK REFER TO THE ELECTRICAL AND PLUMBING PLANS.

PRELIMINARY

SUBMITTED DATE: 7/18/2019

TOPOGRAPHIC SURVEY PREPARED BY: FOR SURVEYOR DATE DESCRIPTIONS BY APPR'C INFORMATION SEE SURVEY SET SU100 DRAWINGS SERIES REVISIONS FLOOD PROTECTION **INSTALLATION OF** FINAL DESIGN PREPARED BY: FINAL DESIGN SUBMITTED BY: CITY OF NEW YORK CROSS SECTIONS EAST SIDE COASTAL RESILIENCY DEPARTMENT OF DESIGN + CONSTRUCTION OAKRF KSE BOROUGH OF MANHATTAN REACH C DIVISION OF INFRASTRUCTURE SIGNATURE SANDRESM1-F602-00.DWG CH2M DRAWN BY CH2M HILL NEW YORK, INC.
NAME OF CONSULTANT BUREAU OF DESIGN CAPITAL PROJECT NO. SANDRESM1 7/18/2019 440 OF 1594 F602 DATE