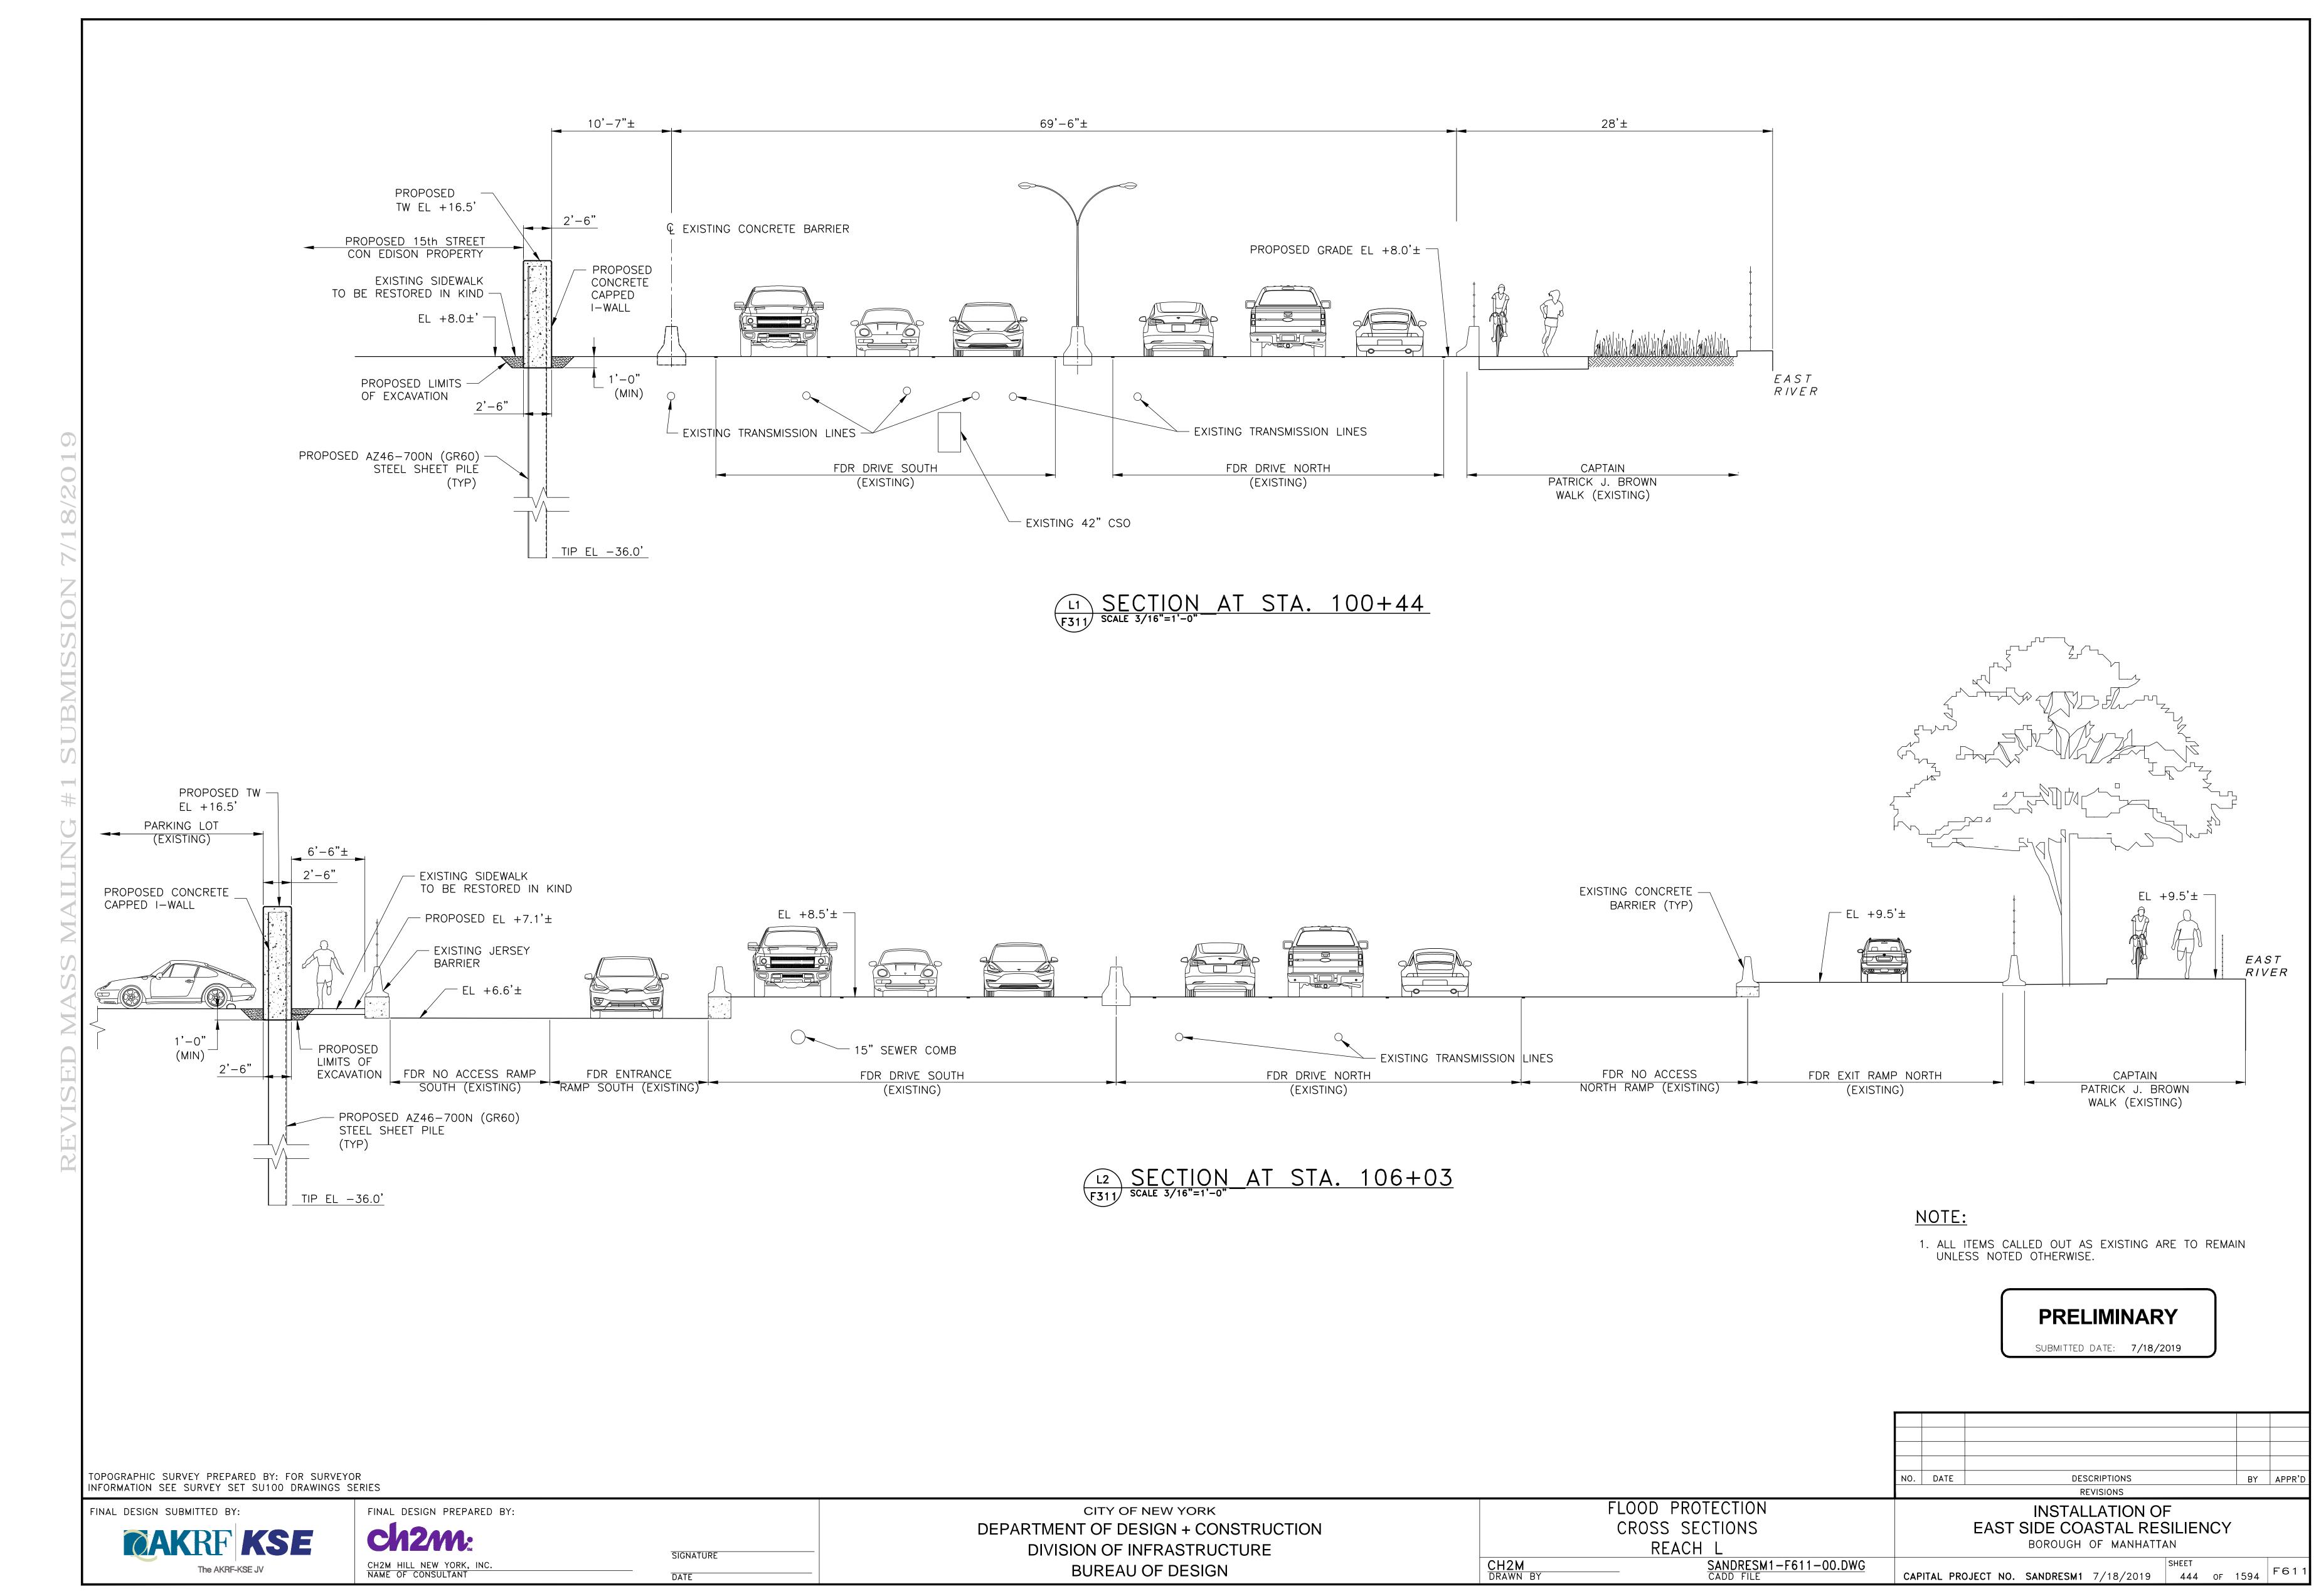

#### **TABLE OF CONTENTS**

| SHEET NO. | DRAWING NO.           | SHEET TITLE                                          |  |
|-----------|-----------------------|------------------------------------------------------|--|
| F600      | SANDRESM1-F600-00.DWG | FLOOD PROTECTION CROSS SECTIONS REACH A              |  |
| F601      | SANDRESM1-F601-00.DWG | FLOOD PROTECTION CROSS SECTIONS REACH B              |  |
| F602      | SANDRESM1-F602-00.DWG | FLOOD PROTECTION CROSS SECTIONS REACH C              |  |
| F610      | SANDRESM1-F610-00.DWG | FLOOD PROTECTION CROSS SECTIONS REACH K              |  |
| F611      | SANDRESM1-F611-00.DWG | FLOOD PROTECTION CROSS SECTIONS REACH L              |  |
| F612      | SANDRESM1-F612-00.DWG | FLOOD PROTECTION CROSS SECTIONS REACH M              |  |
| F613      | SANDRESM1-F613-00.DWG | FLOOD PROTECTION CROSS SECTIONS REACH N SHEET 1 OF 2 |  |
| F614      | SANDRESM1-F614-00.DWG | FLOOD PROTECTION CROSS SECTIONS REACH N SHEET 2 OF 2 |  |
| F615      | SANDRESM1-F615-00.DWG | FLOOD PROTECTION CROSS SECTIONS REACH O              |  |
| F616      | SANDRESM1-F616-00.DWG | FLOOD PROTECTION CROSS SECTIONS REACH Q              |  |