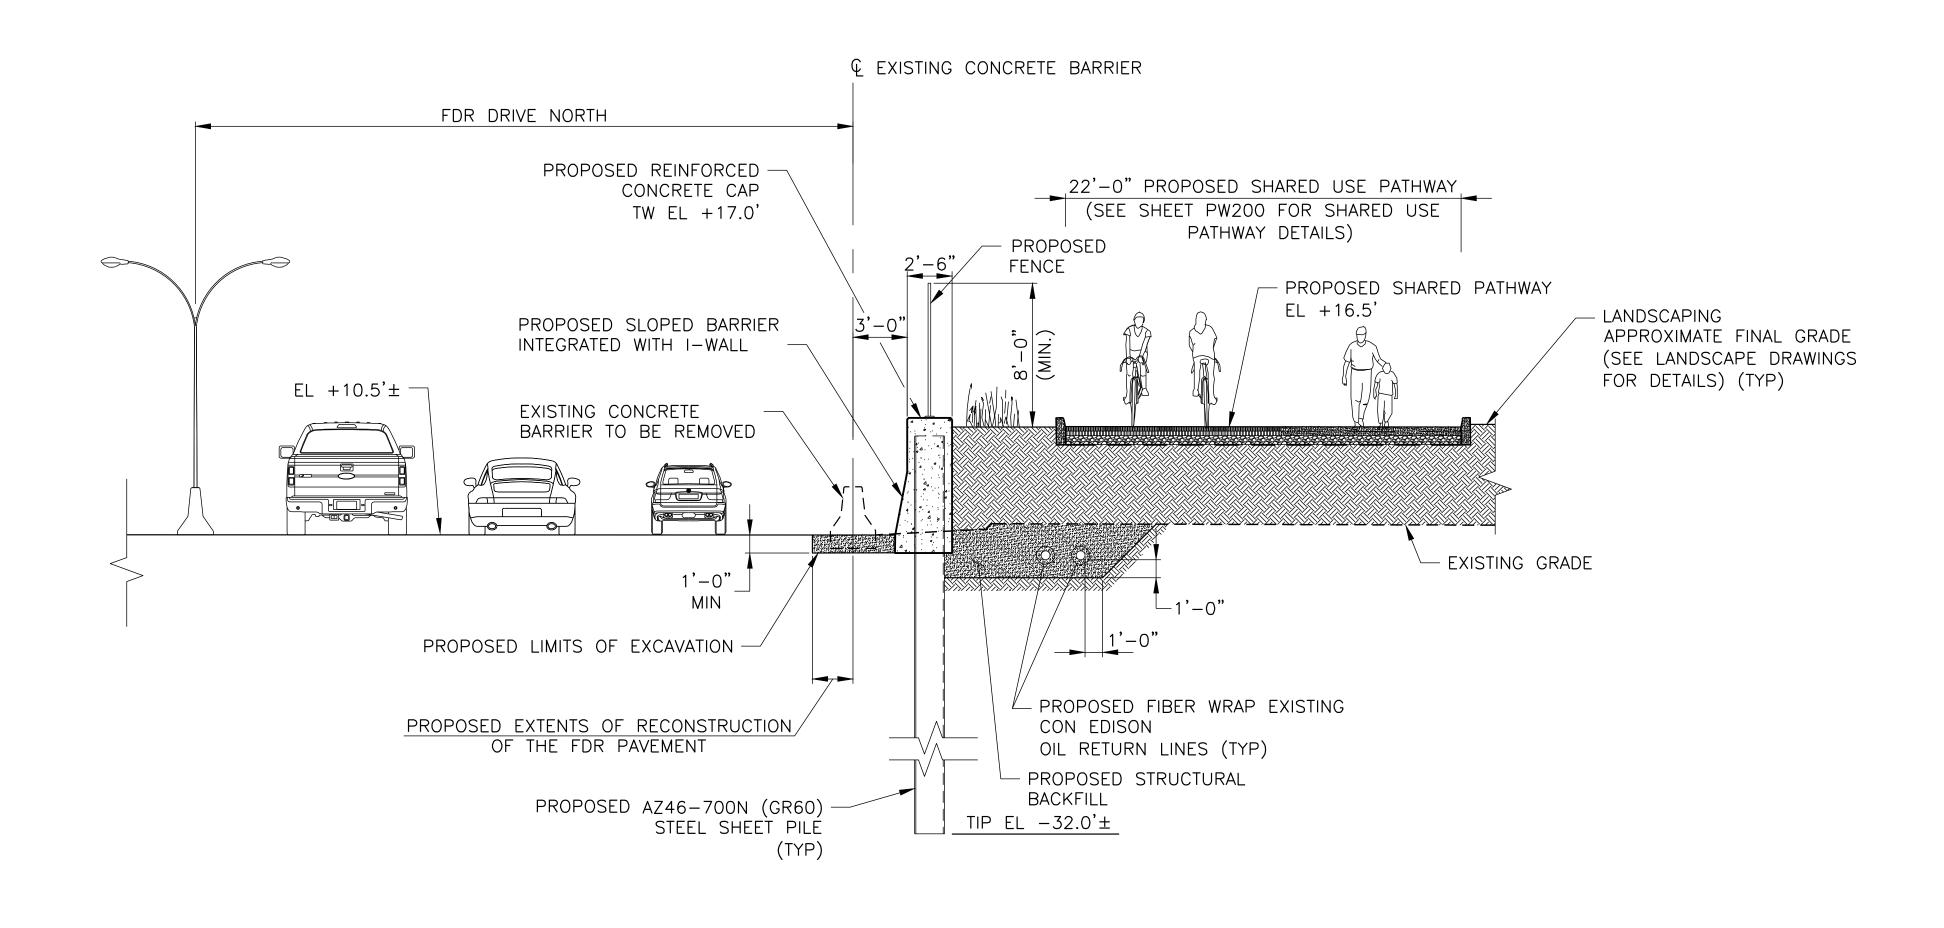

# C1 SECTION AT STA. 25+09 F302 SCALE: 3/16" - 1'-0"

# C2 SECTION AT STA. 26+71 F302 SCALE: 3/16" - 1'-0"

## NOTES:

- 1. ALL ITEMS CALLED OUT AS EXISTING ARE TO
- REMAIN UNLESS NOTED OTHERWISE.

  2. LOCATION OF ELECTRICAL LINES IS APPROXIMATE.

  IT IS BASED ON CON EDISON'S TRANSMISSION

  LINE X-REF DRAWING AND TEST PIT DATA NEAR

  THE AMPHITHEATER.
- ONLY APPROXIMATE CON EDISON TRANSMISSION LINES ARE SHOWN. FOR OTHER UTILITIES IN THE PARK REFER TO THE ELECTRICAL AND PLUMBING PLANS.

PRELIMINARY

SUBMITTED DATE: 7/18/2019

TOPOGRAPHIC SURVEY PREPARED BY: FOR SURVEYOR DATE DESCRIPTIONS BY APPR'C INFORMATION SEE SURVEY SET SU100 DRAWINGS SERIES REVISIONS FLOOD PROTECTION **INSTALLATION OF** FINAL DESIGN PREPARED BY: FINAL DESIGN SUBMITTED BY: CITY OF NEW YORK CROSS SECTIONS EAST SIDE COASTAL RESILIENCY DEPARTMENT OF DESIGN + CONSTRUCTION OAKRF KSE BOROUGH OF MANHATTAN REACH C DIVISION OF INFRASTRUCTURE SIGNATURE SANDRESM1-F602-00.DWG CH2M DRAWN BY CH2M HILL NEW YORK, INC.
NAME OF CONSULTANT BUREAU OF DESIGN CAPITAL PROJECT NO. SANDRESM1 7/18/2019 440 OF 1594 F602 DATE