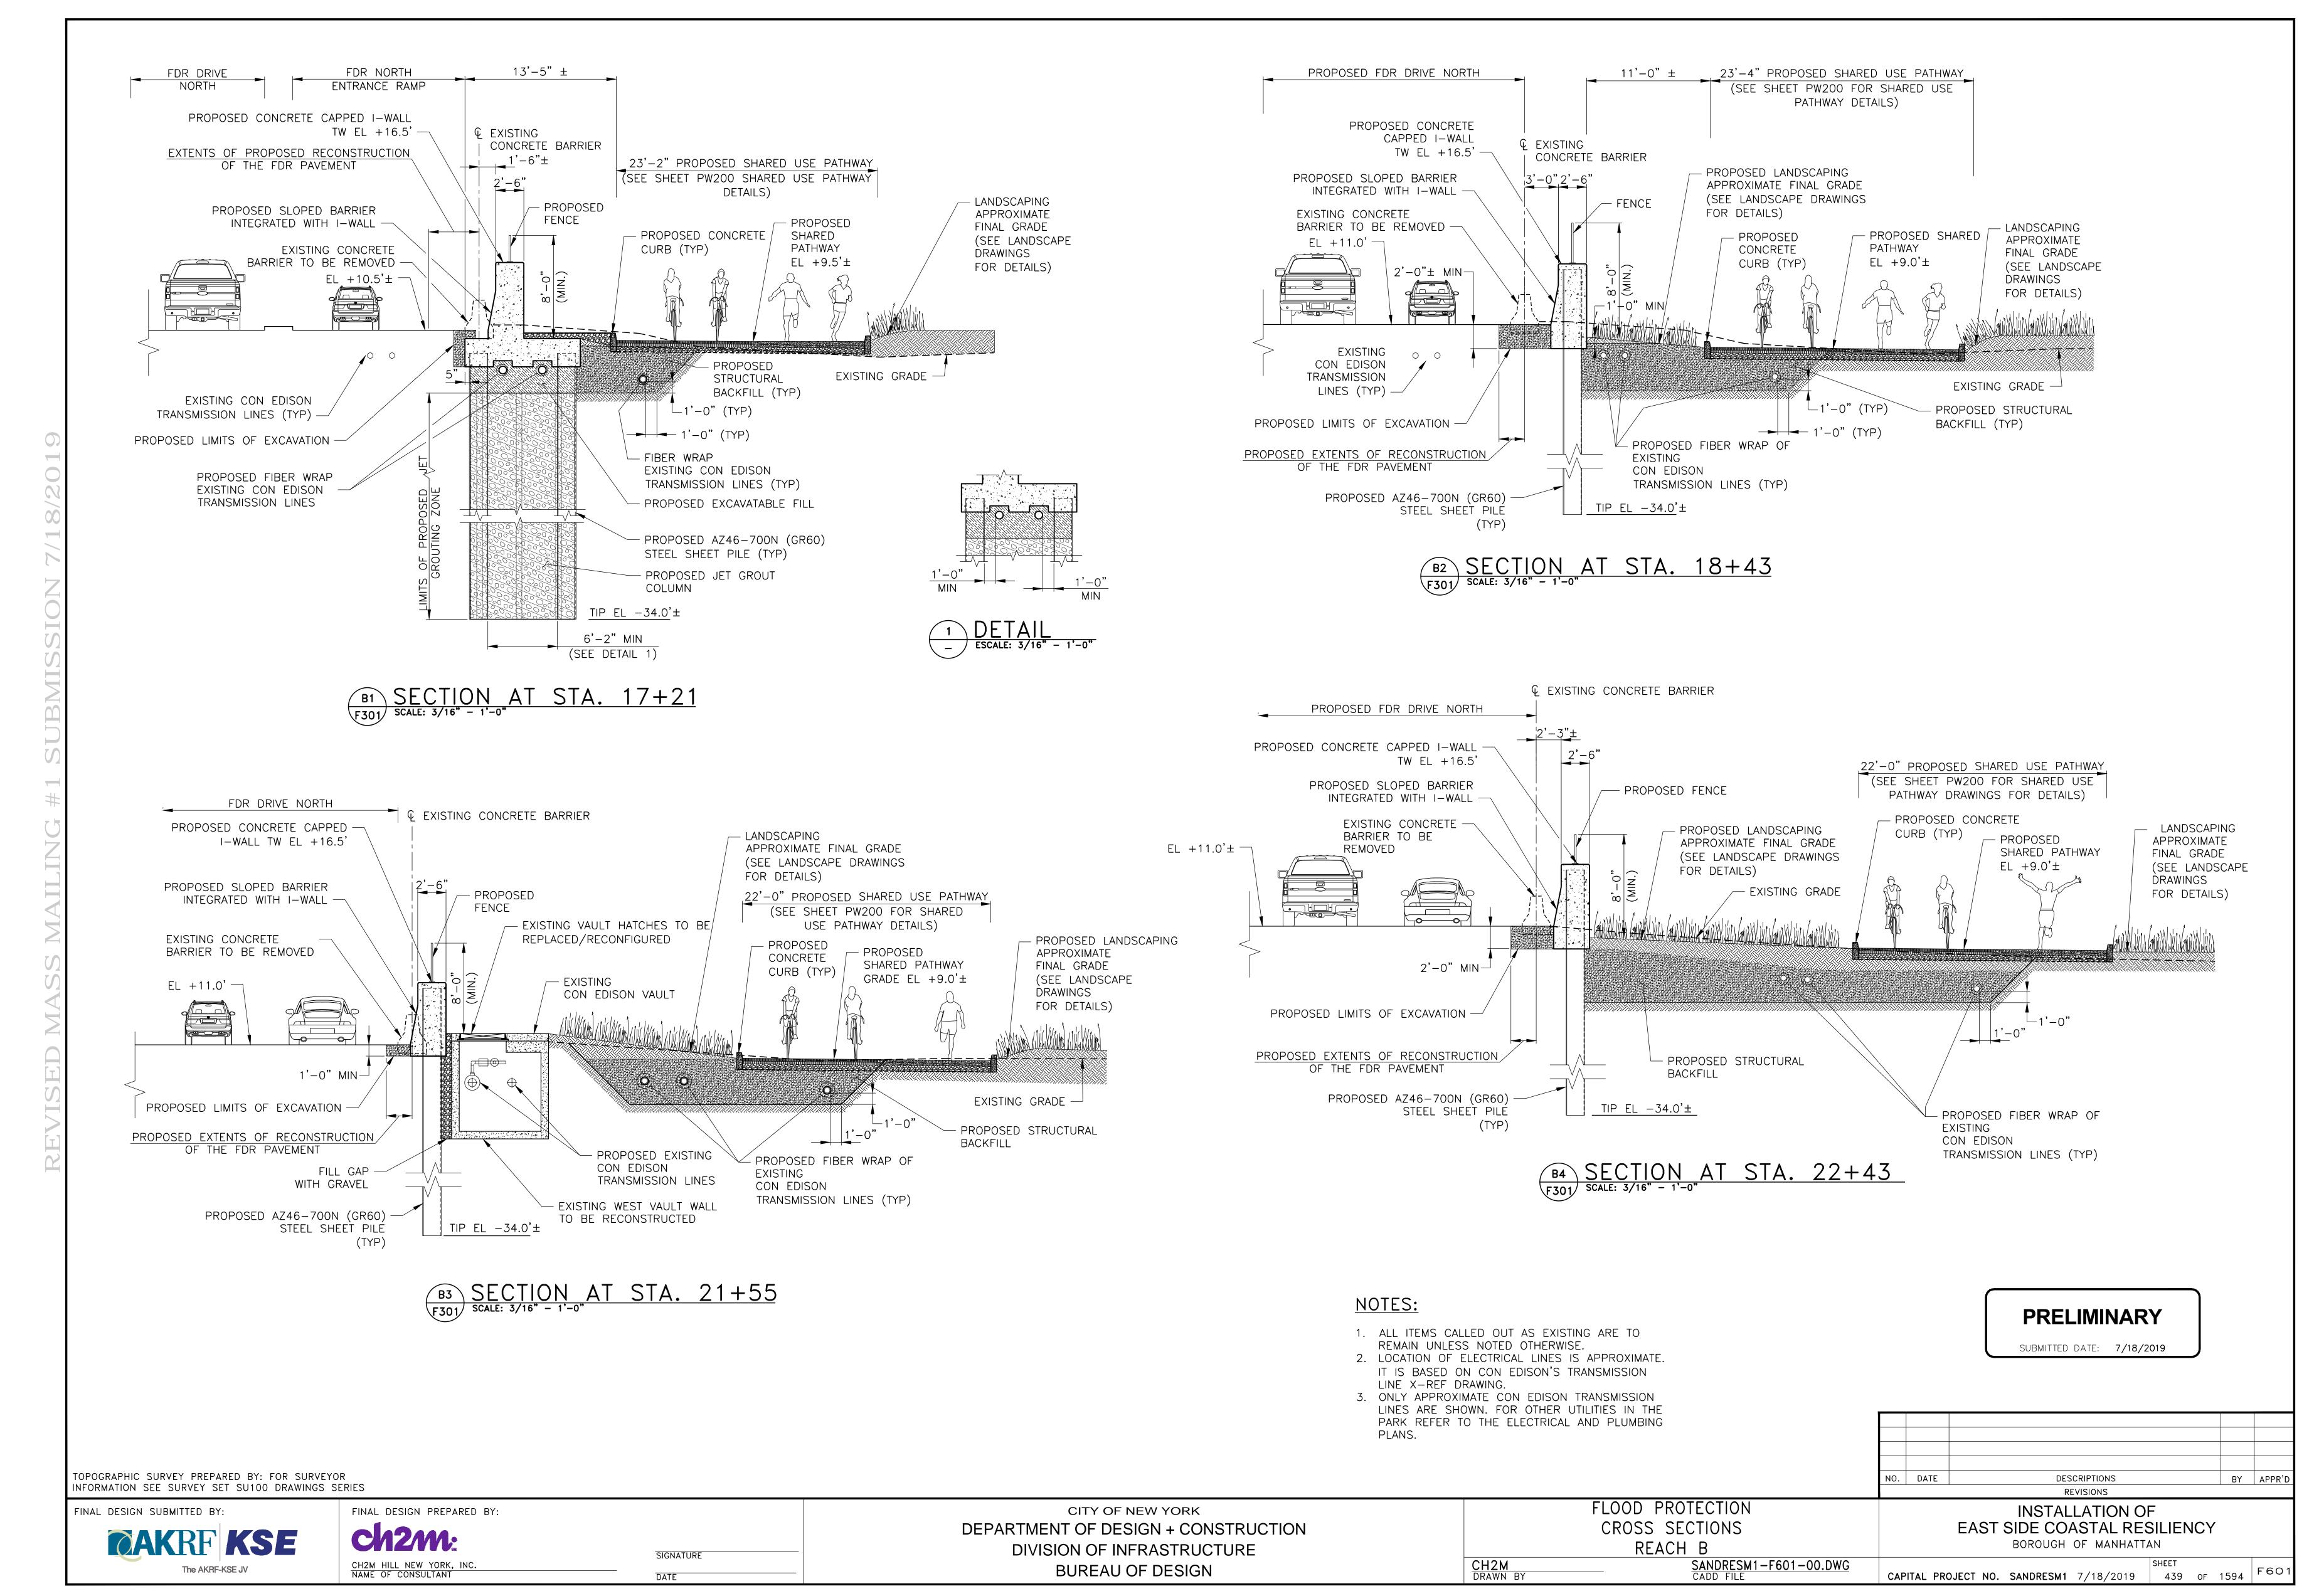

#### **TABLE OF CONTENTS**

| SHEET NO. | DRAWING NO.           | SHEET TITLE                                          |  |
|-----------|-----------------------|------------------------------------------------------|--|
| F600      | SANDRESM1-F600-00.DWG | FLOOD PROTECTION CROSS SECTIONS REACH A              |  |
| F601      | SANDRESM1-F601-00.DWG | FLOOD PROTECTION CROSS SECTIONS REACH B              |  |
| F602      | SANDRESM1-F602-00.DWG | FLOOD PROTECTION CROSS SECTIONS REACH C              |  |
| F610      | SANDRESM1-F610-00.DWG | FLOOD PROTECTION CROSS SECTIONS REACH K              |  |
| F611      | SANDRESM1-F611-00.DWG | FLOOD PROTECTION CROSS SECTIONS REACH L              |  |
| F612      | SANDRESM1-F612-00.DWG | FLOOD PROTECTION CROSS SECTIONS REACH M              |  |
| F613      | SANDRESM1-F613-00.DWG | FLOOD PROTECTION CROSS SECTIONS REACH N SHEET 1 OF 2 |  |
| F614      | SANDRESM1-F614-00.DWG | FLOOD PROTECTION CROSS SECTIONS REACH N SHEET 2 OF 2 |  |
| F615      | SANDRESM1-F615-00.DWG | FLOOD PROTECTION CROSS SECTIONS REACH O              |  |
| F616      | SANDRESM1-F616-00.DWG | FLOOD PROTECTION CROSS SECTIONS REACH Q              |  |