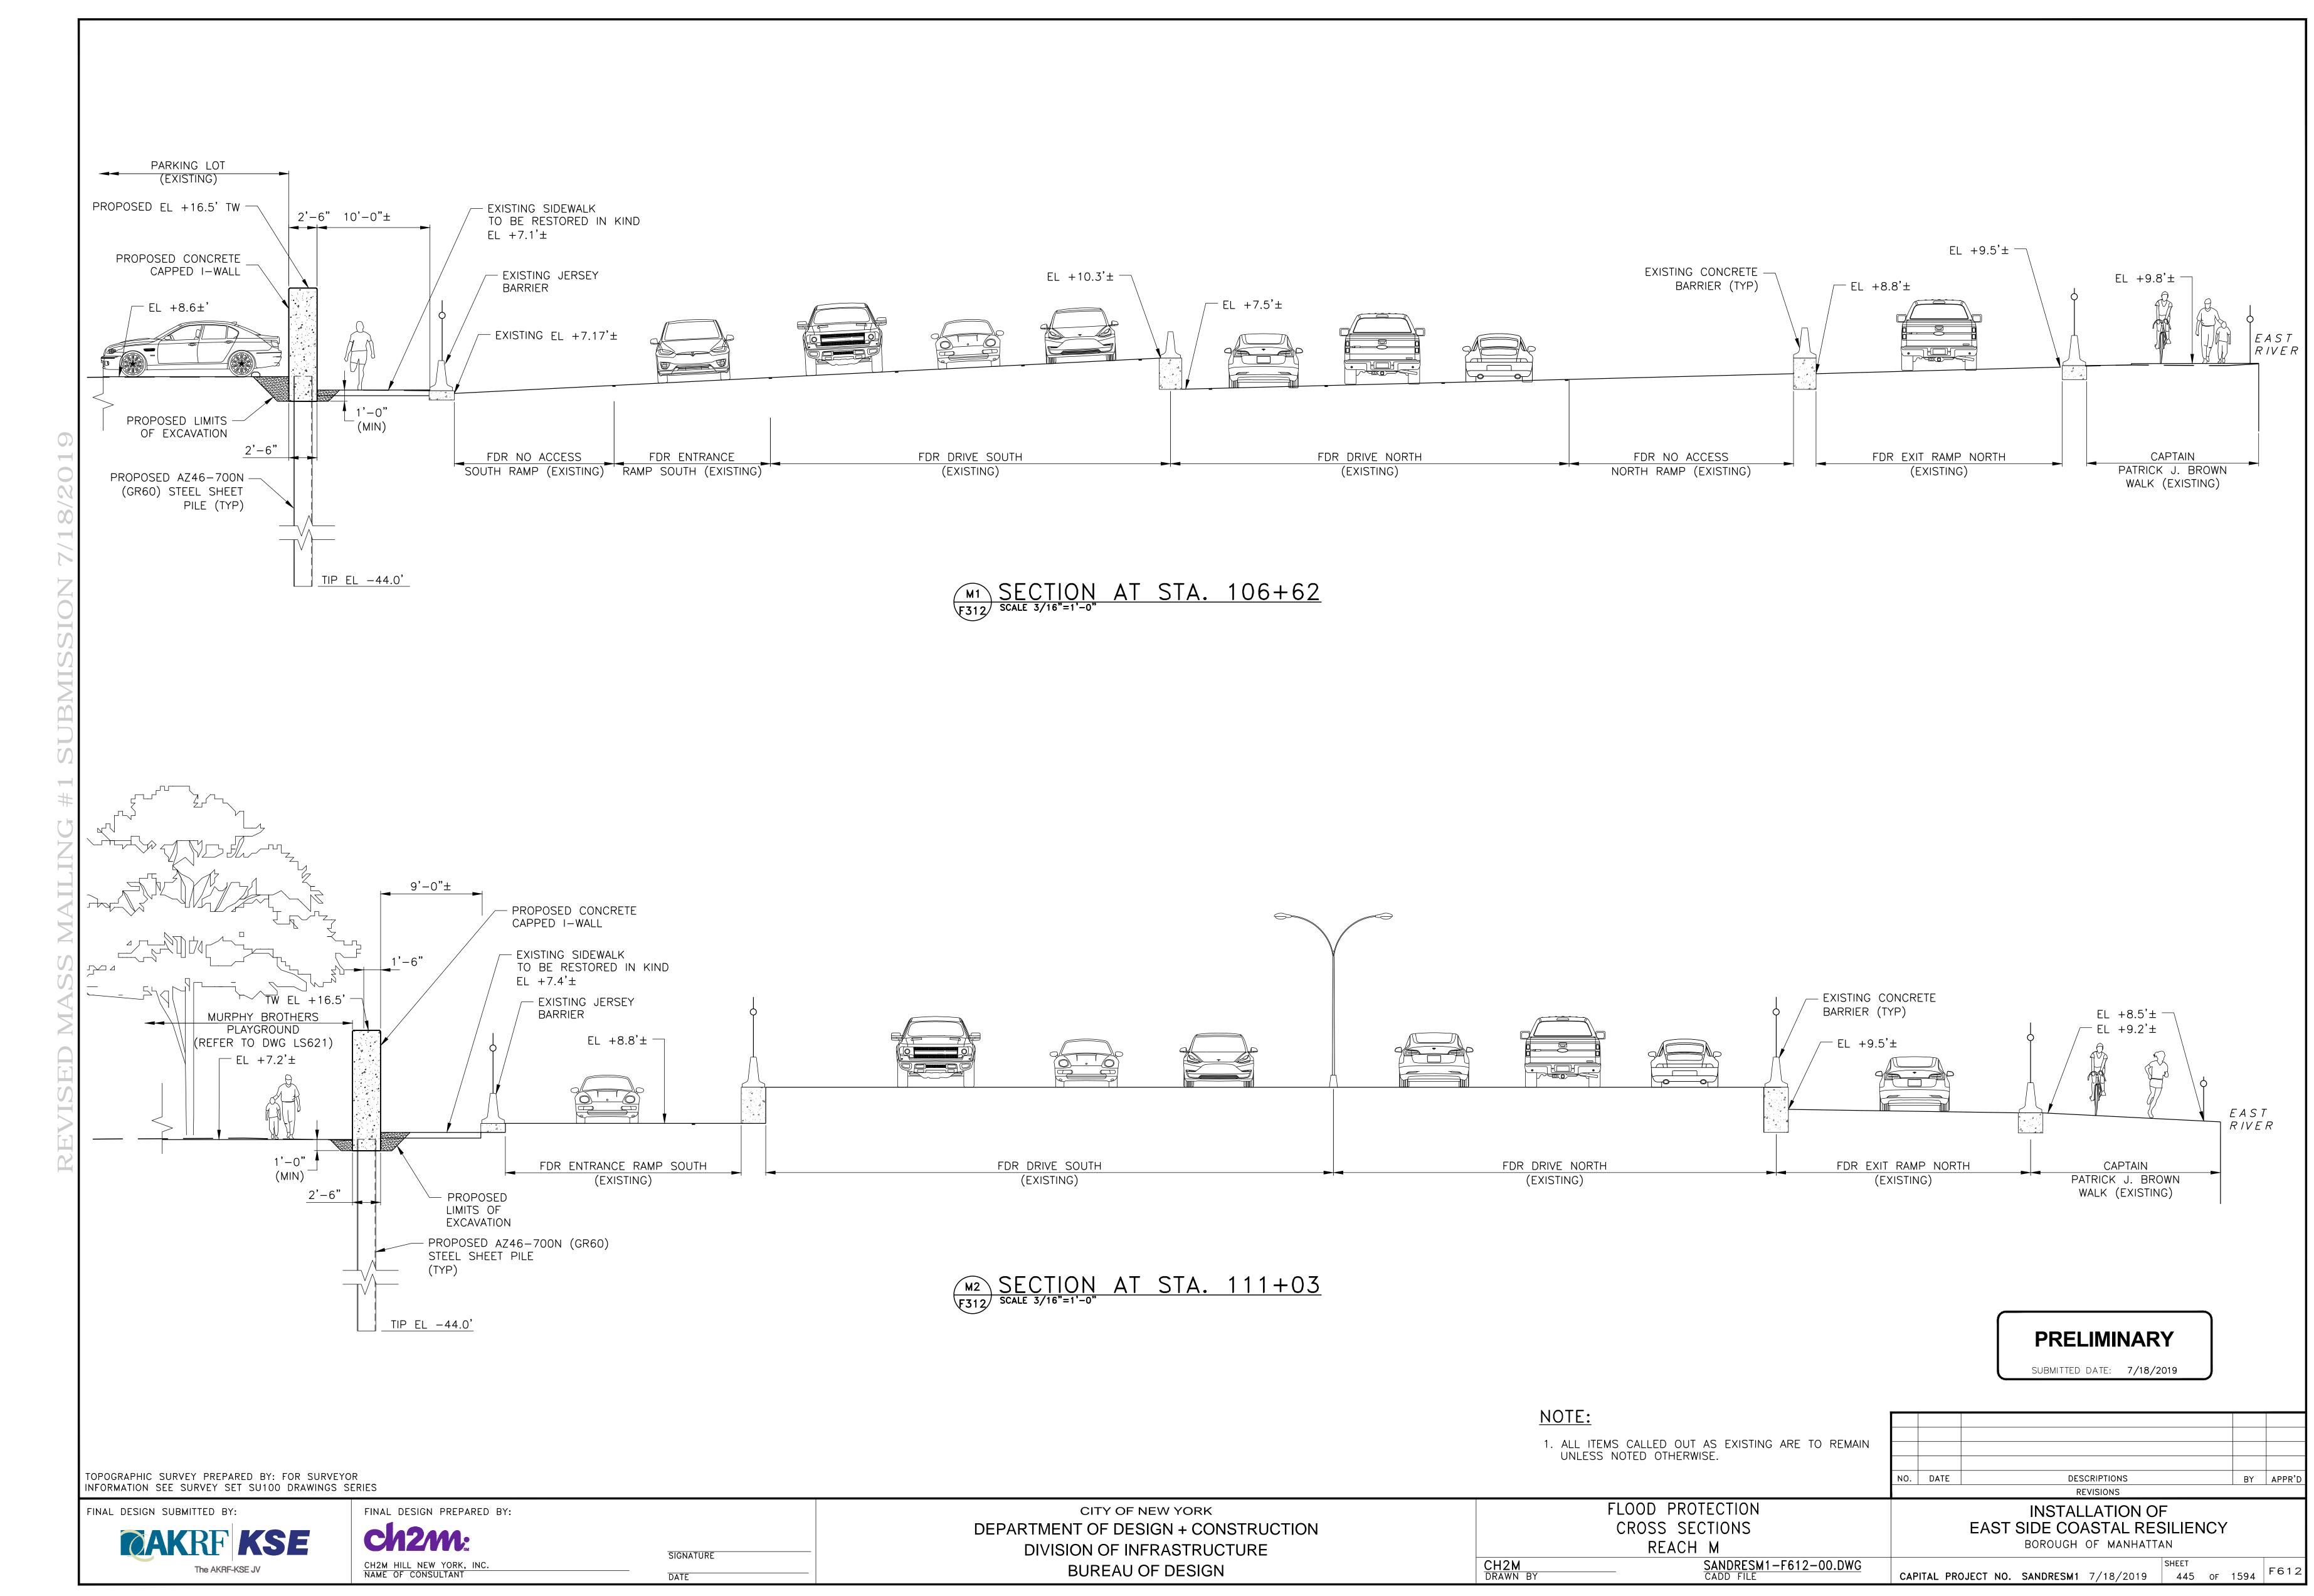

#### **TABLE OF CONTENTS**

| SHEET NO. | DRAWING NO.           | SHEET TITLE                                          |  |
|-----------|-----------------------|------------------------------------------------------|--|
| F600      | SANDRESM1-F600-00.DWG | FLOOD PROTECTION CROSS SECTIONS REACH A              |  |
| F601      | SANDRESM1-F601-00.DWG | FLOOD PROTECTION CROSS SECTIONS REACH B              |  |
| F602      | SANDRESM1-F602-00.DWG | FLOOD PROTECTION CROSS SECTIONS REACH C              |  |
| F610      | SANDRESM1-F610-00.DWG | FLOOD PROTECTION CROSS SECTIONS REACH K              |  |
| F611      | SANDRESM1-F611-00.DWG | FLOOD PROTECTION CROSS SECTIONS REACH L              |  |
| F612      | SANDRESM1-F612-00.DWG | FLOOD PROTECTION CROSS SECTIONS REACH M              |  |
| F613      | SANDRESM1-F613-00.DWG | FLOOD PROTECTION CROSS SECTIONS REACH N SHEET 1 OF 2 |  |
| F614      | SANDRESM1-F614-00.DWG | FLOOD PROTECTION CROSS SECTIONS REACH N SHEET 2 OF 2 |  |
| F615      | SANDRESM1-F615-00.DWG | FLOOD PROTECTION CROSS SECTIONS REACH O              |  |
| F616      | SANDRESM1-F616-00.DWG | FLOOD PROTECTION CROSS SECTIONS REACH Q              |  |