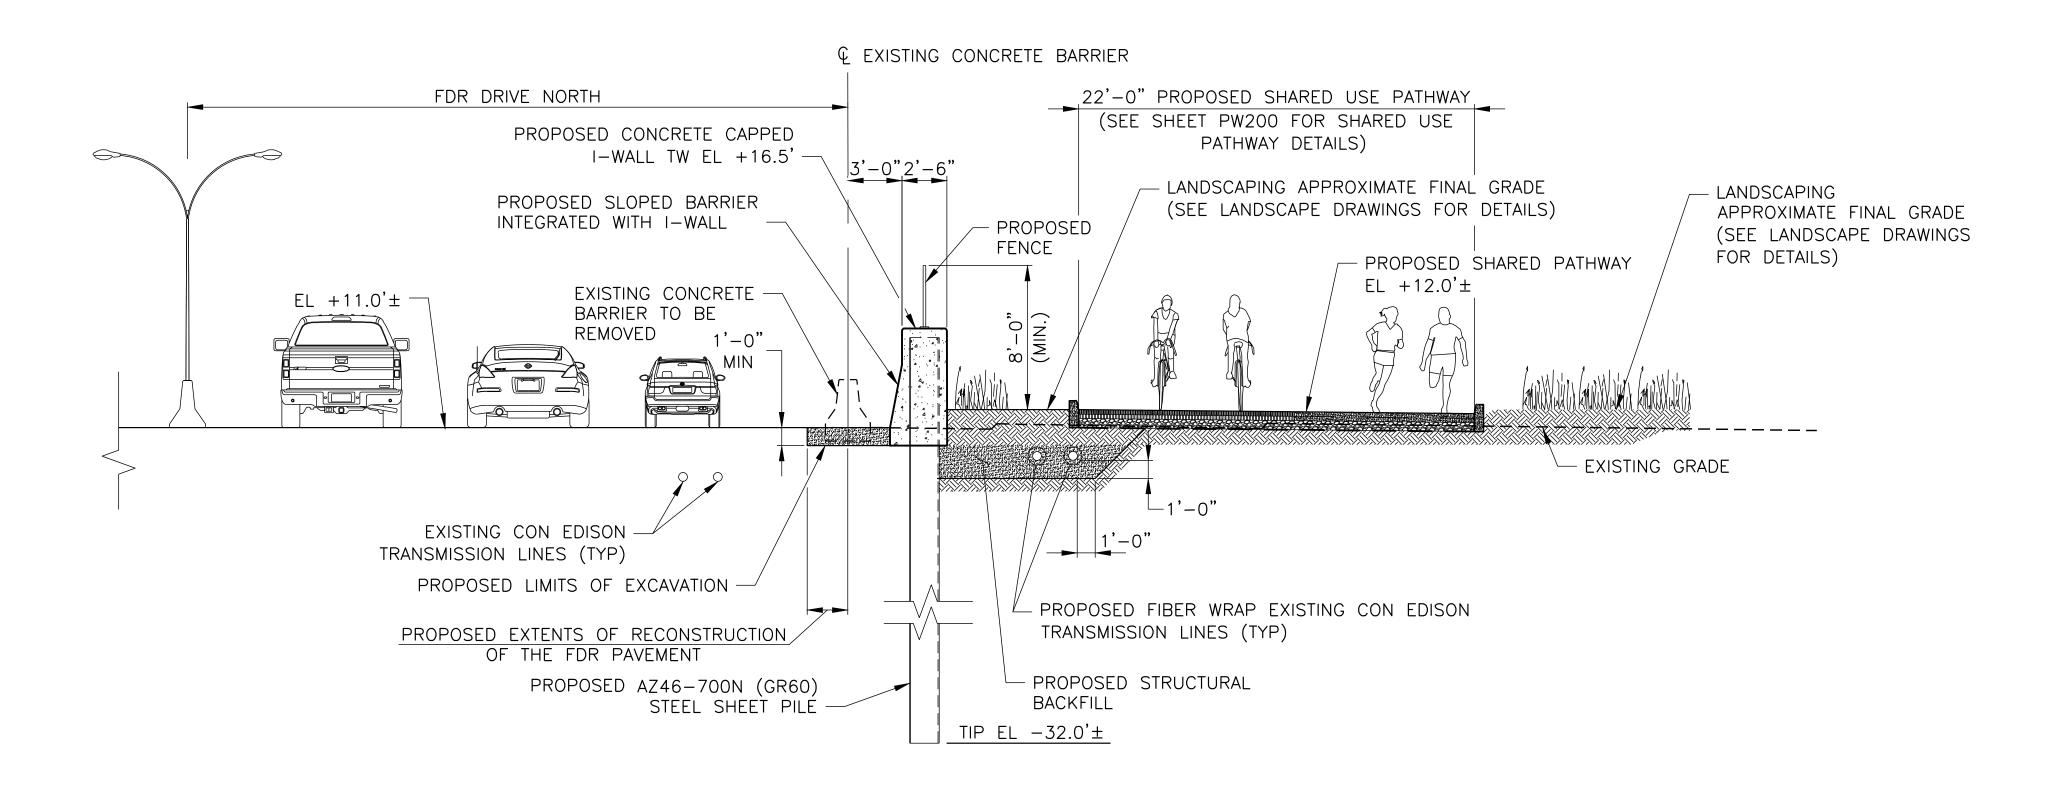

# C1 SECTION AT STA. 25+09 F302 SCALE: 3/16" - 1'-0"

# C2 SECTION AT STA. 26+71 F302 SCALE: 3/16" - 1'-0"

## NOTES:

- 1. ALL ITEMS CALLED OUT AS EXISTING ARE TO
- REMAIN UNLESS NOTED OTHERWISE.

  2. LOCATION OF ELECTRICAL LINES IS APPROXIMATE.

  IT IS BASED ON CON EDISON'S TRANSMISSION

  LINE X-REF DRAWING AND TEST PIT DATA NEAR

  THE AMPHITHEATER.
- ONLY APPROXIMATE CON EDISON TRANSMISSION LINES ARE SHOWN. FOR OTHER UTILITIES IN THE PARK REFER TO THE ELECTRICAL AND PLUMBING PLANS.

PRELIMINARY

SUBMITTED DATE: 7/18/2019

TOPOGRAPHIC SURVEY PREPARED BY: FOR SURVEYOR DATE DESCRIPTIONS BY APPR'C INFORMATION SEE SURVEY SET SU100 DRAWINGS SERIES REVISIONS FLOOD PROTECTION **INSTALLATION OF** FINAL DESIGN PREPARED BY: FINAL DESIGN SUBMITTED BY: CITY OF NEW YORK CROSS SECTIONS EAST SIDE COASTAL RESILIENCY DEPARTMENT OF DESIGN + CONSTRUCTION OAKRF KSE BOROUGH OF MANHATTAN REACH C DIVISION OF INFRASTRUCTURE SIGNATURE SANDRESM1-F602-00.DWG CH2M DRAWN BY CH2M HILL NEW YORK, INC.
NAME OF CONSULTANT BUREAU OF DESIGN CAPITAL PROJECT NO. SANDRESM1 7/18/2019 440 OF 1594 F602 DATE