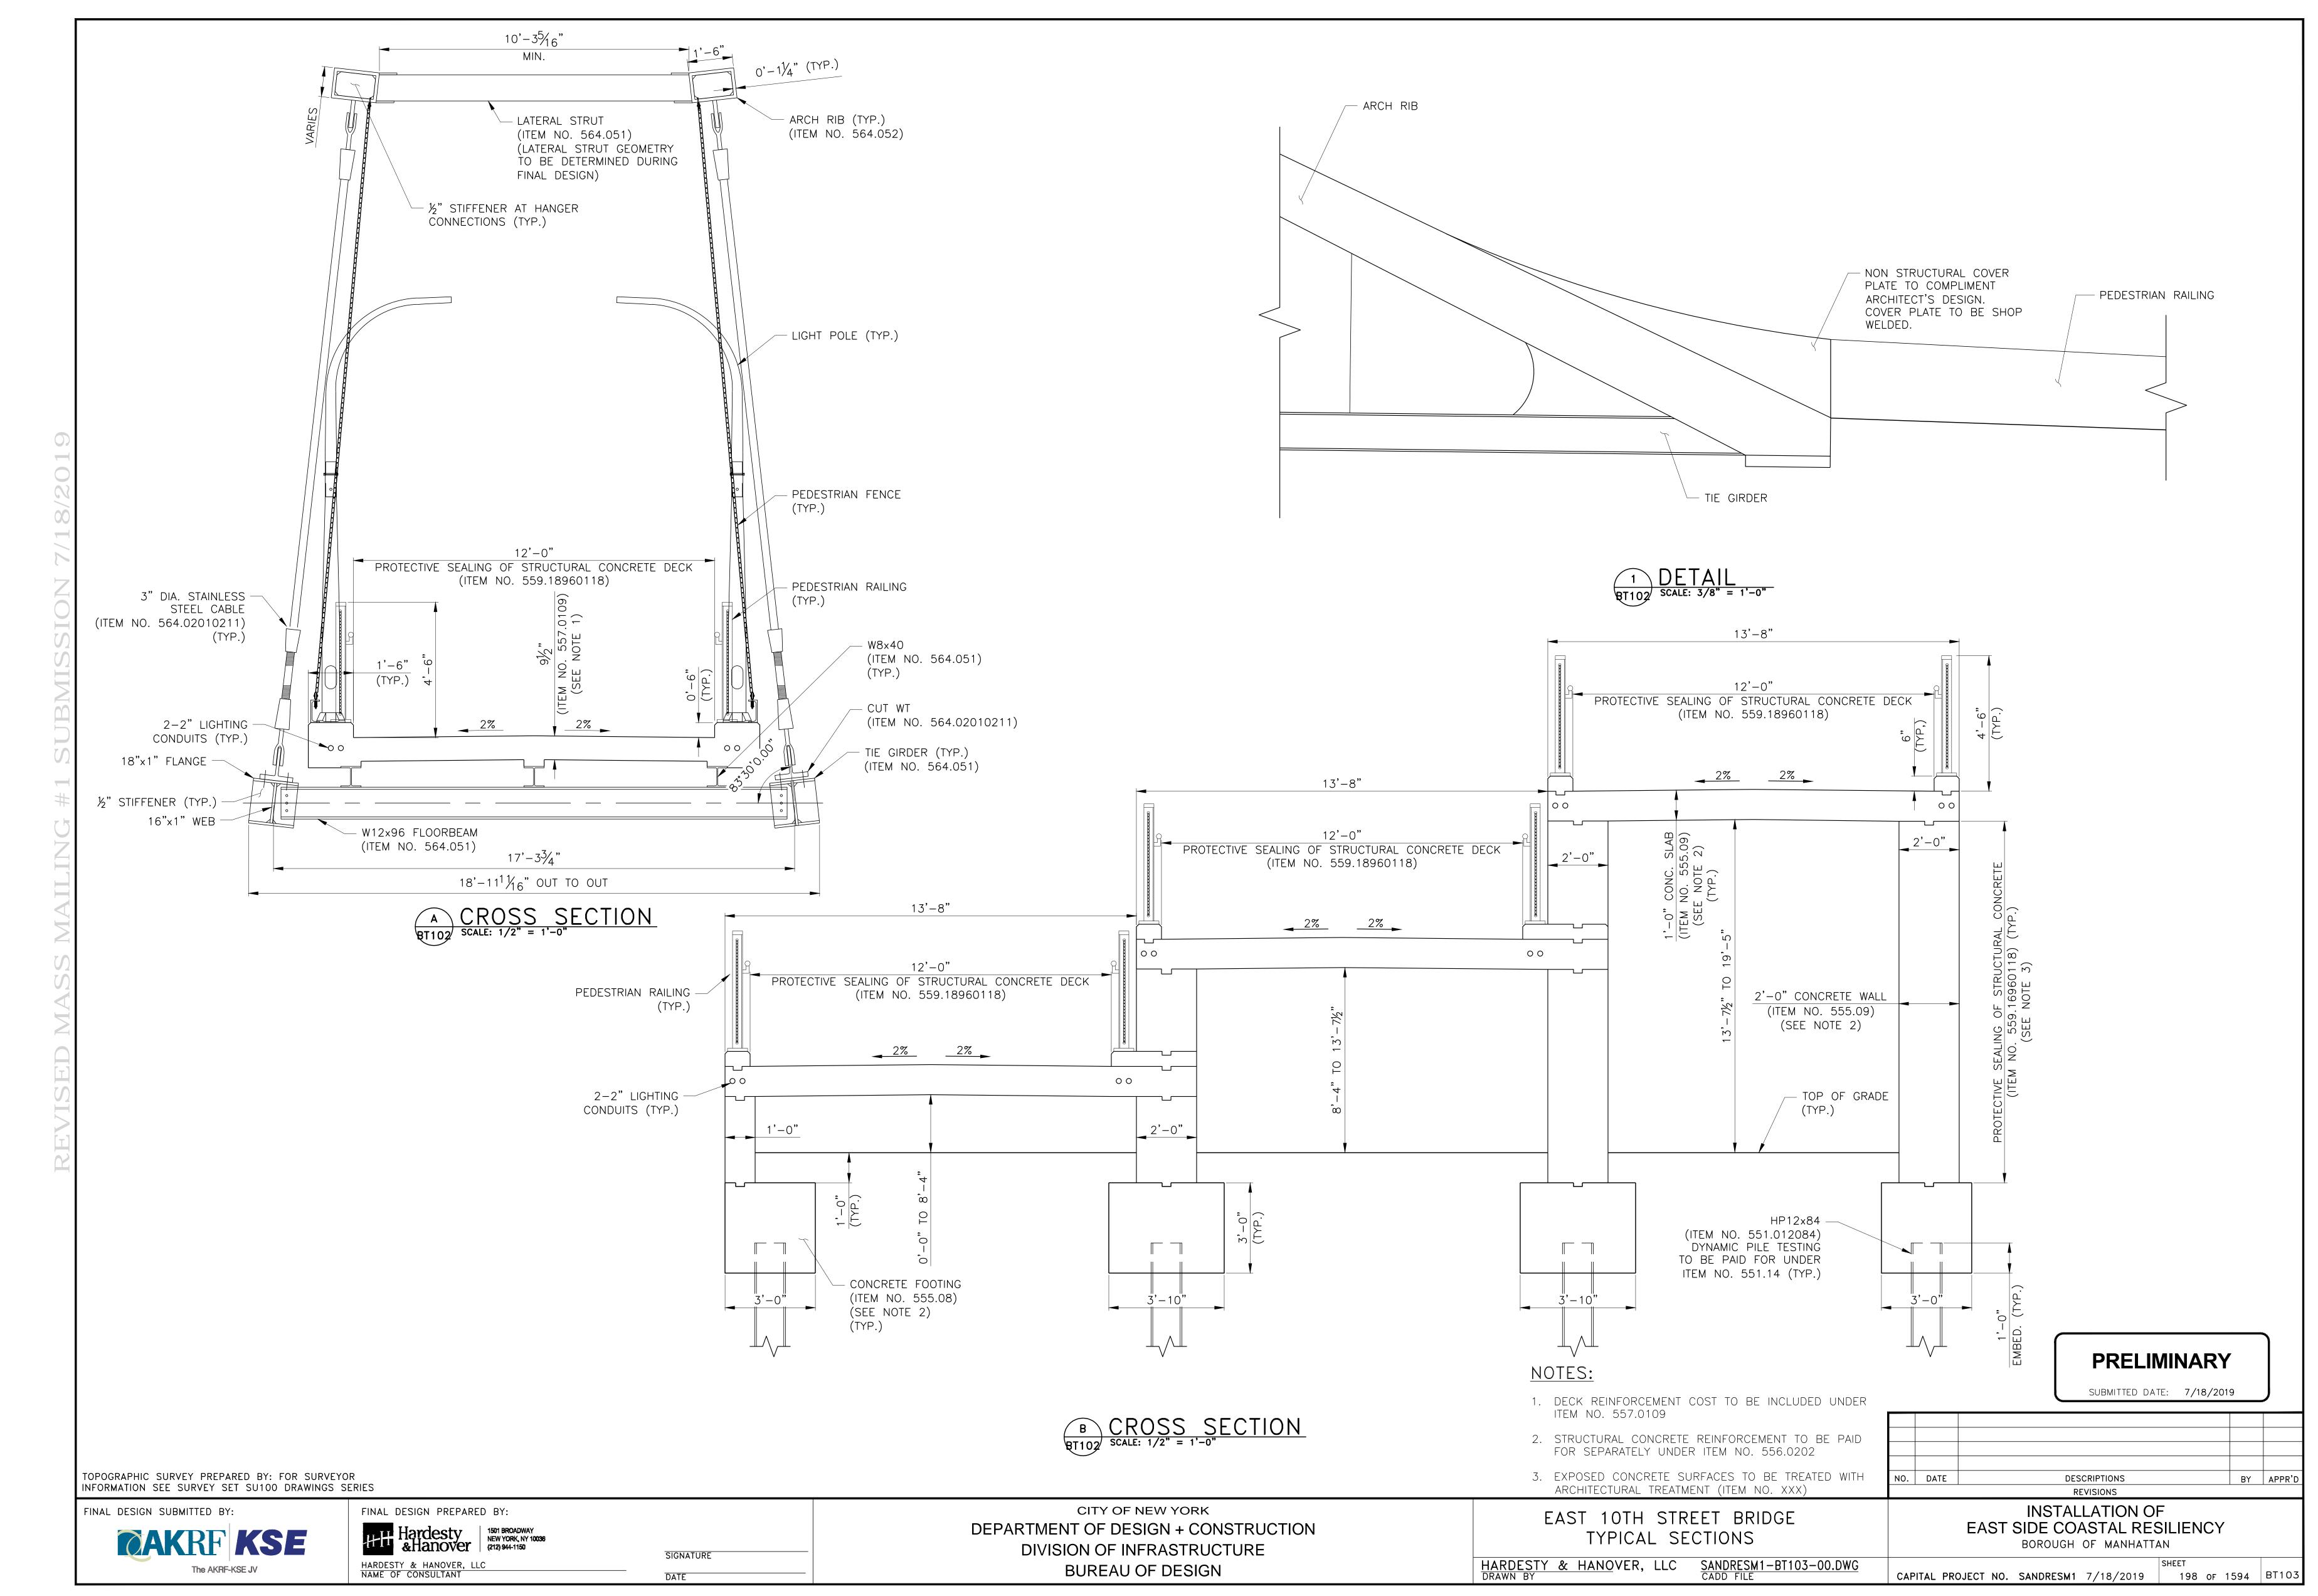

## **TABLE OF CONTENTS**

| SHEET NO. | DRAWING NO.            | SHEET TITLE                                               |
|-----------|------------------------|-----------------------------------------------------------|
| BC101     | SANDRESM1-BC101-00.DWG | CORLEARS HOOK BRIDGE EXISTING GENERAL PLAN AND ELEVATION  |
| BC103     | SANDRESM1-BC103-00.DWG | CORLEARS HOOK BRIDGE GENERAL PLAN & ELEVATION             |
| BC104     | SANDRESM1-BC104-00.DWG | CORLEARS HOOK BRIDGE TYPICAL SECTIONS                     |
| BD100     | SANDRESM1-BD100-00.DWG | DELANCEY STREET BRIDGE EXISTING GENERAL PLAN & ELEVATION  |
| BD102     | SANDRESM1-BD102-00.DWG | DELANCEY STREET BRIDGE GENERAL PLAN & ELEVATION           |
| BD103     | SANDRESM1-BD103-00.DWG | DELANCEY STREET BRIDGE TYPICAL SECTIONS                   |
| BT100     | SANDRESM1-BT100-00.DWG | EAST 10TH STREET BRIDGE EXISTING GENERAL PLAN & ELEVATION |
| BT102     | SANDRESM1-BT102-00.DWG | EAST 10TH STREET BRIDGE GENERAL PLAN & ELEVATION          |
| BT103     | SANDRESM1-BT103-00.DWG | EAST 10TH STREET BRIDGE TYPICAL SECTIONS                  |
| BH100     | SANDRESM1-BH100-00.DWG | HOUSTON STREET BRIDGE EXISTING GENERAL PLAN & ELEVATION   |
| BH101     | SANDRESM1-BH101-00.DWG | HOUSTON STREET BRIDGE EXISTING TYPICAL SECTIONS           |
| BH102     | SANDRESM1-BH102-00.DWG | HOUSTON STREET BRIDGE GENERAL PLAN & ELEVATION            |
| BH103     | SANDRESM1-BH103-00.DWG | HOUSTON STREET BRIDGE TYPICAL SECTIONS                    |