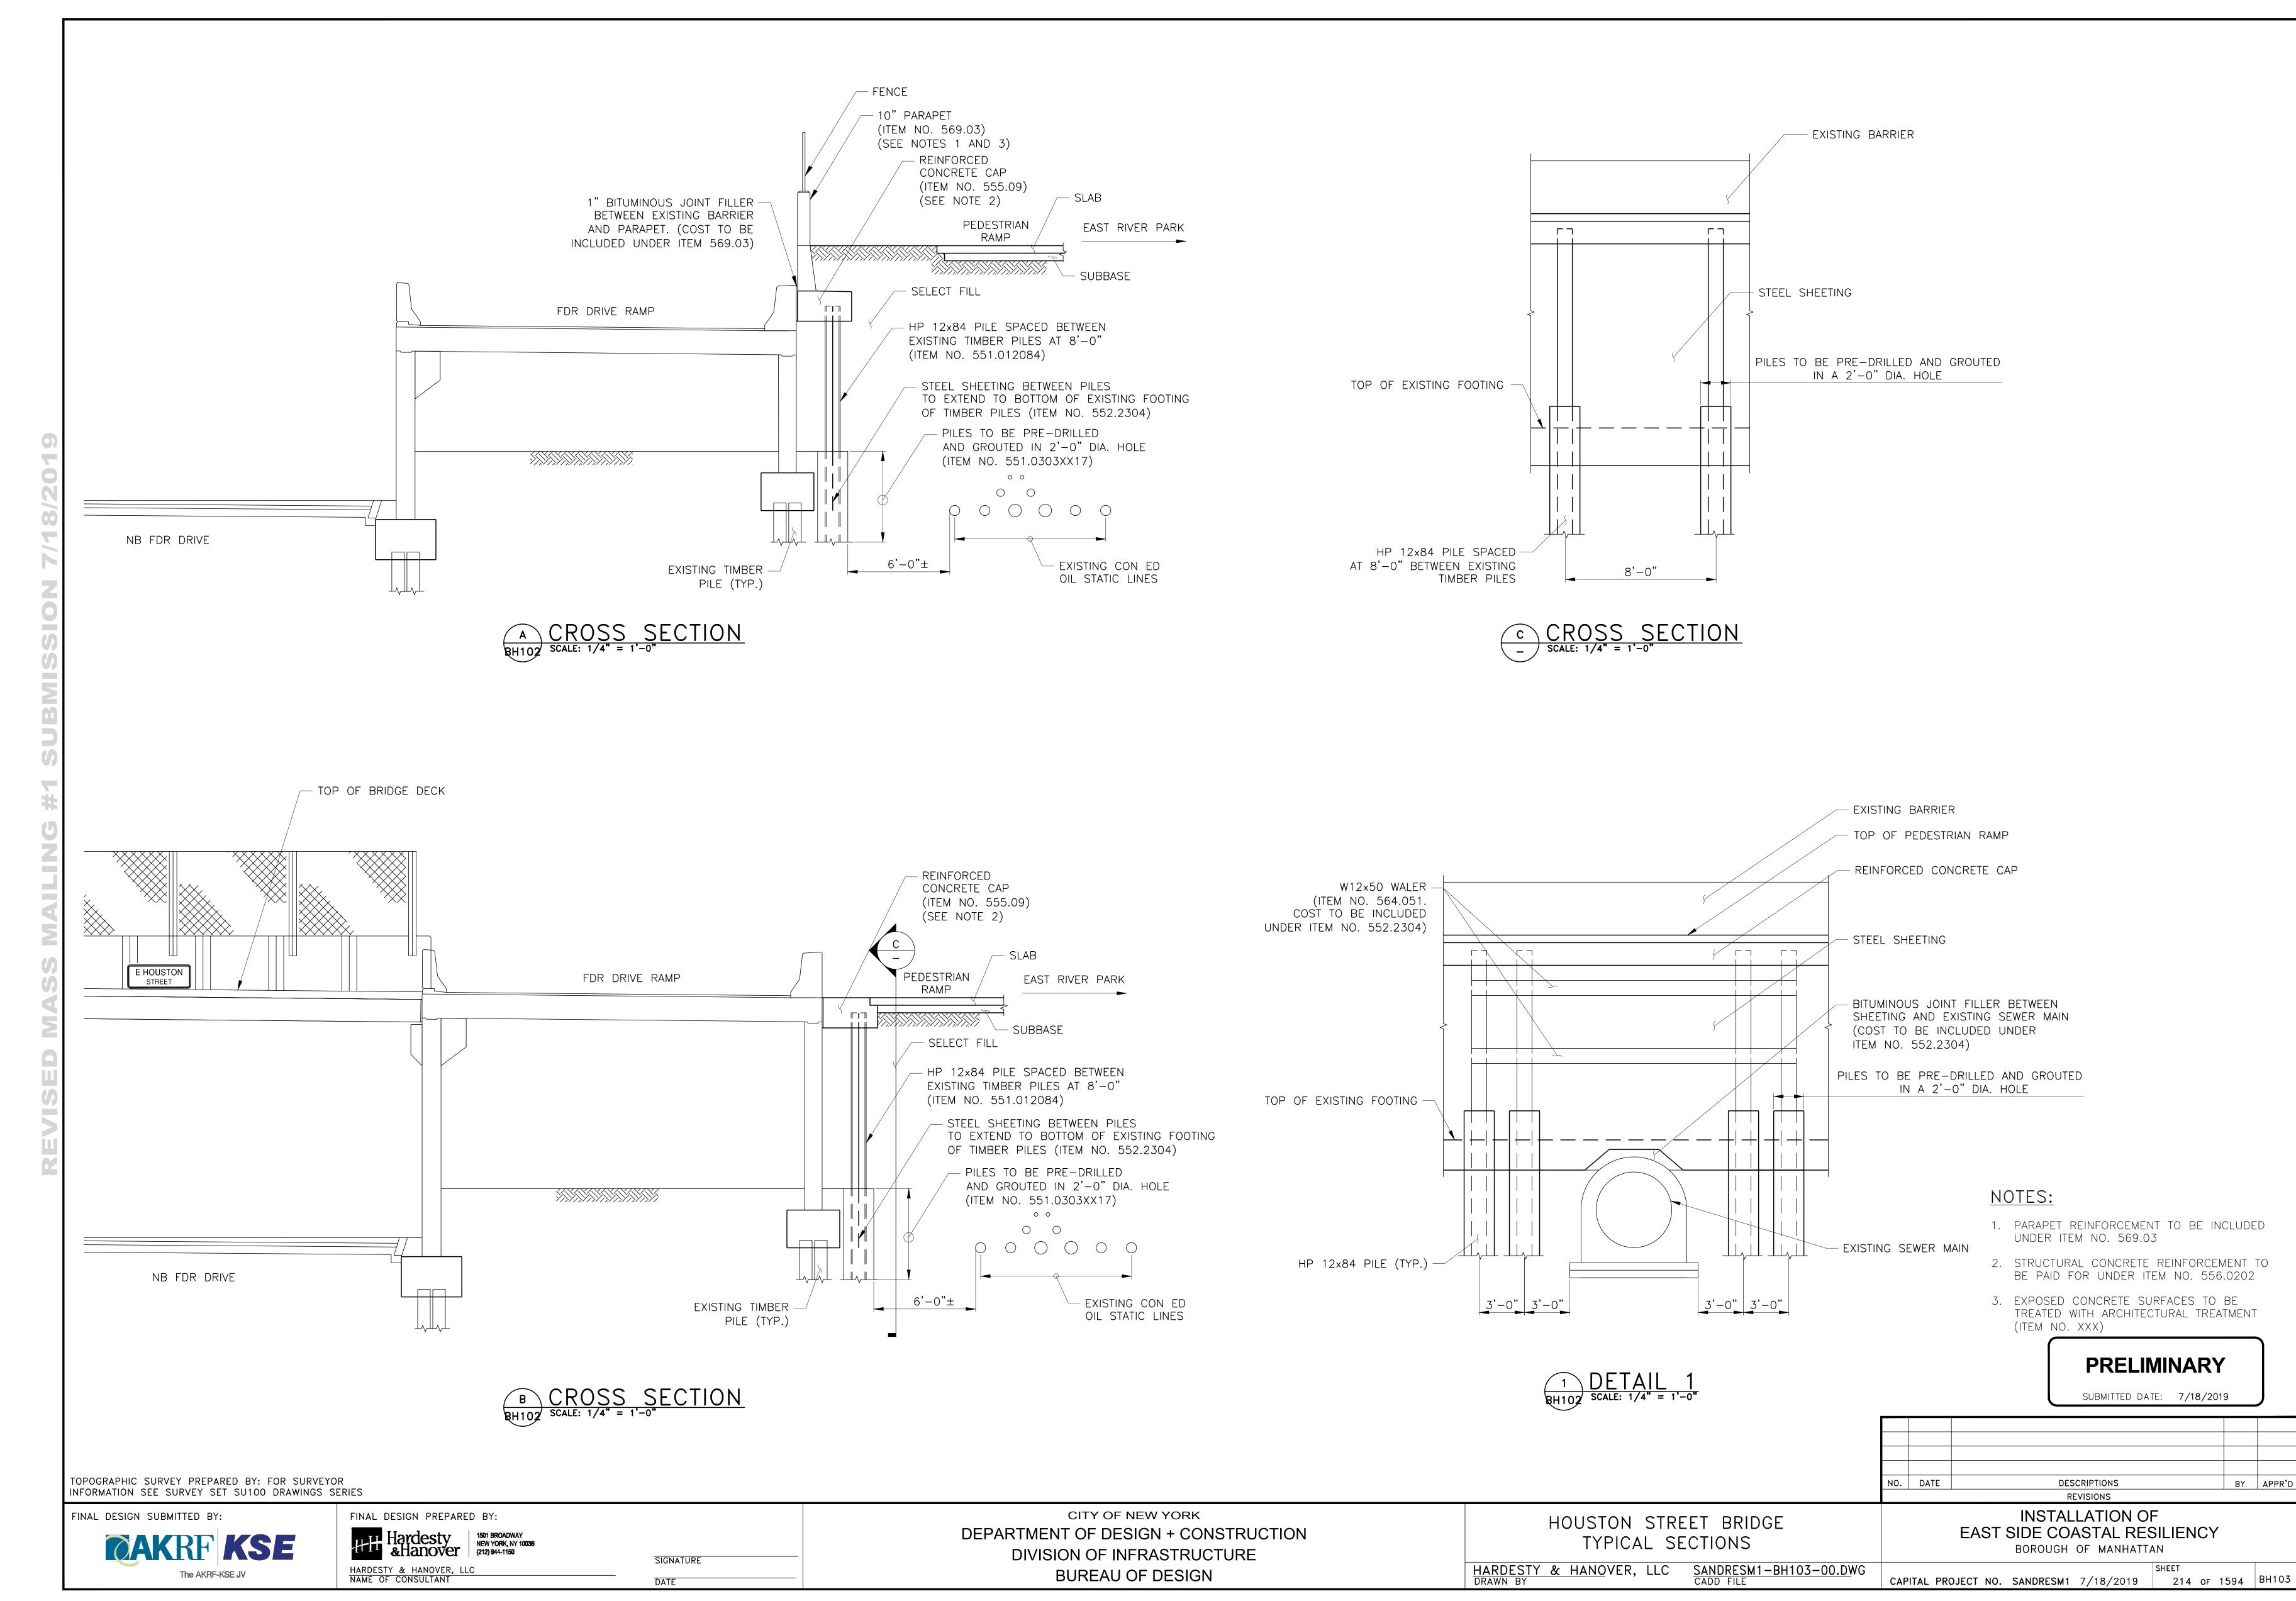

## **TABLE OF CONTENTS**

| SHEET NO. | DRAWING NO.            | SHEET TITLE                                               |
|-----------|------------------------|-----------------------------------------------------------|
| BC101     | SANDRESM1-BC101-00.DWG | CORLEARS HOOK BRIDGE EXISTING GENERAL PLAN AND ELEVATION  |
| BC103     | SANDRESM1-BC103-00.DWG | CORLEARS HOOK BRIDGE GENERAL PLAN & ELEVATION             |
| BC104     | SANDRESM1-BC104-00.DWG | CORLEARS HOOK BRIDGE TYPICAL SECTIONS                     |
| BD100     | SANDRESM1-BD100-00.DWG | DELANCEY STREET BRIDGE EXISTING GENERAL PLAN & ELEVATION  |
| BD102     | SANDRESM1-BD102-00.DWG | DELANCEY STREET BRIDGE GENERAL PLAN & ELEVATION           |
| BD103     | SANDRESM1-BD103-00.DWG | DELANCEY STREET BRIDGE TYPICAL SECTIONS                   |
| BT100     | SANDRESM1-BT100-00.DWG | EAST 10TH STREET BRIDGE EXISTING GENERAL PLAN & ELEVATION |
| BT102     | SANDRESM1-BT102-00.DWG | EAST 10TH STREET BRIDGE GENERAL PLAN & ELEVATION          |
| BT103     | SANDRESM1-BT103-00.DWG | EAST 10TH STREET BRIDGE TYPICAL SECTIONS                  |
| BH100     | SANDRESM1-BH100-00.DWG | HOUSTON STREET BRIDGE EXISTING GENERAL PLAN & ELEVATION   |
| BH101     | SANDRESM1-BH101-00.DWG | HOUSTON STREET BRIDGE EXISTING TYPICAL SECTIONS           |
| BH102     | SANDRESM1-BH102-00.DWG | HOUSTON STREET BRIDGE GENERAL PLAN & ELEVATION            |
| BH103     | SANDRESM1-BH103-00.DWG | HOUSTON STREET BRIDGE TYPICAL SECTIONS                    |