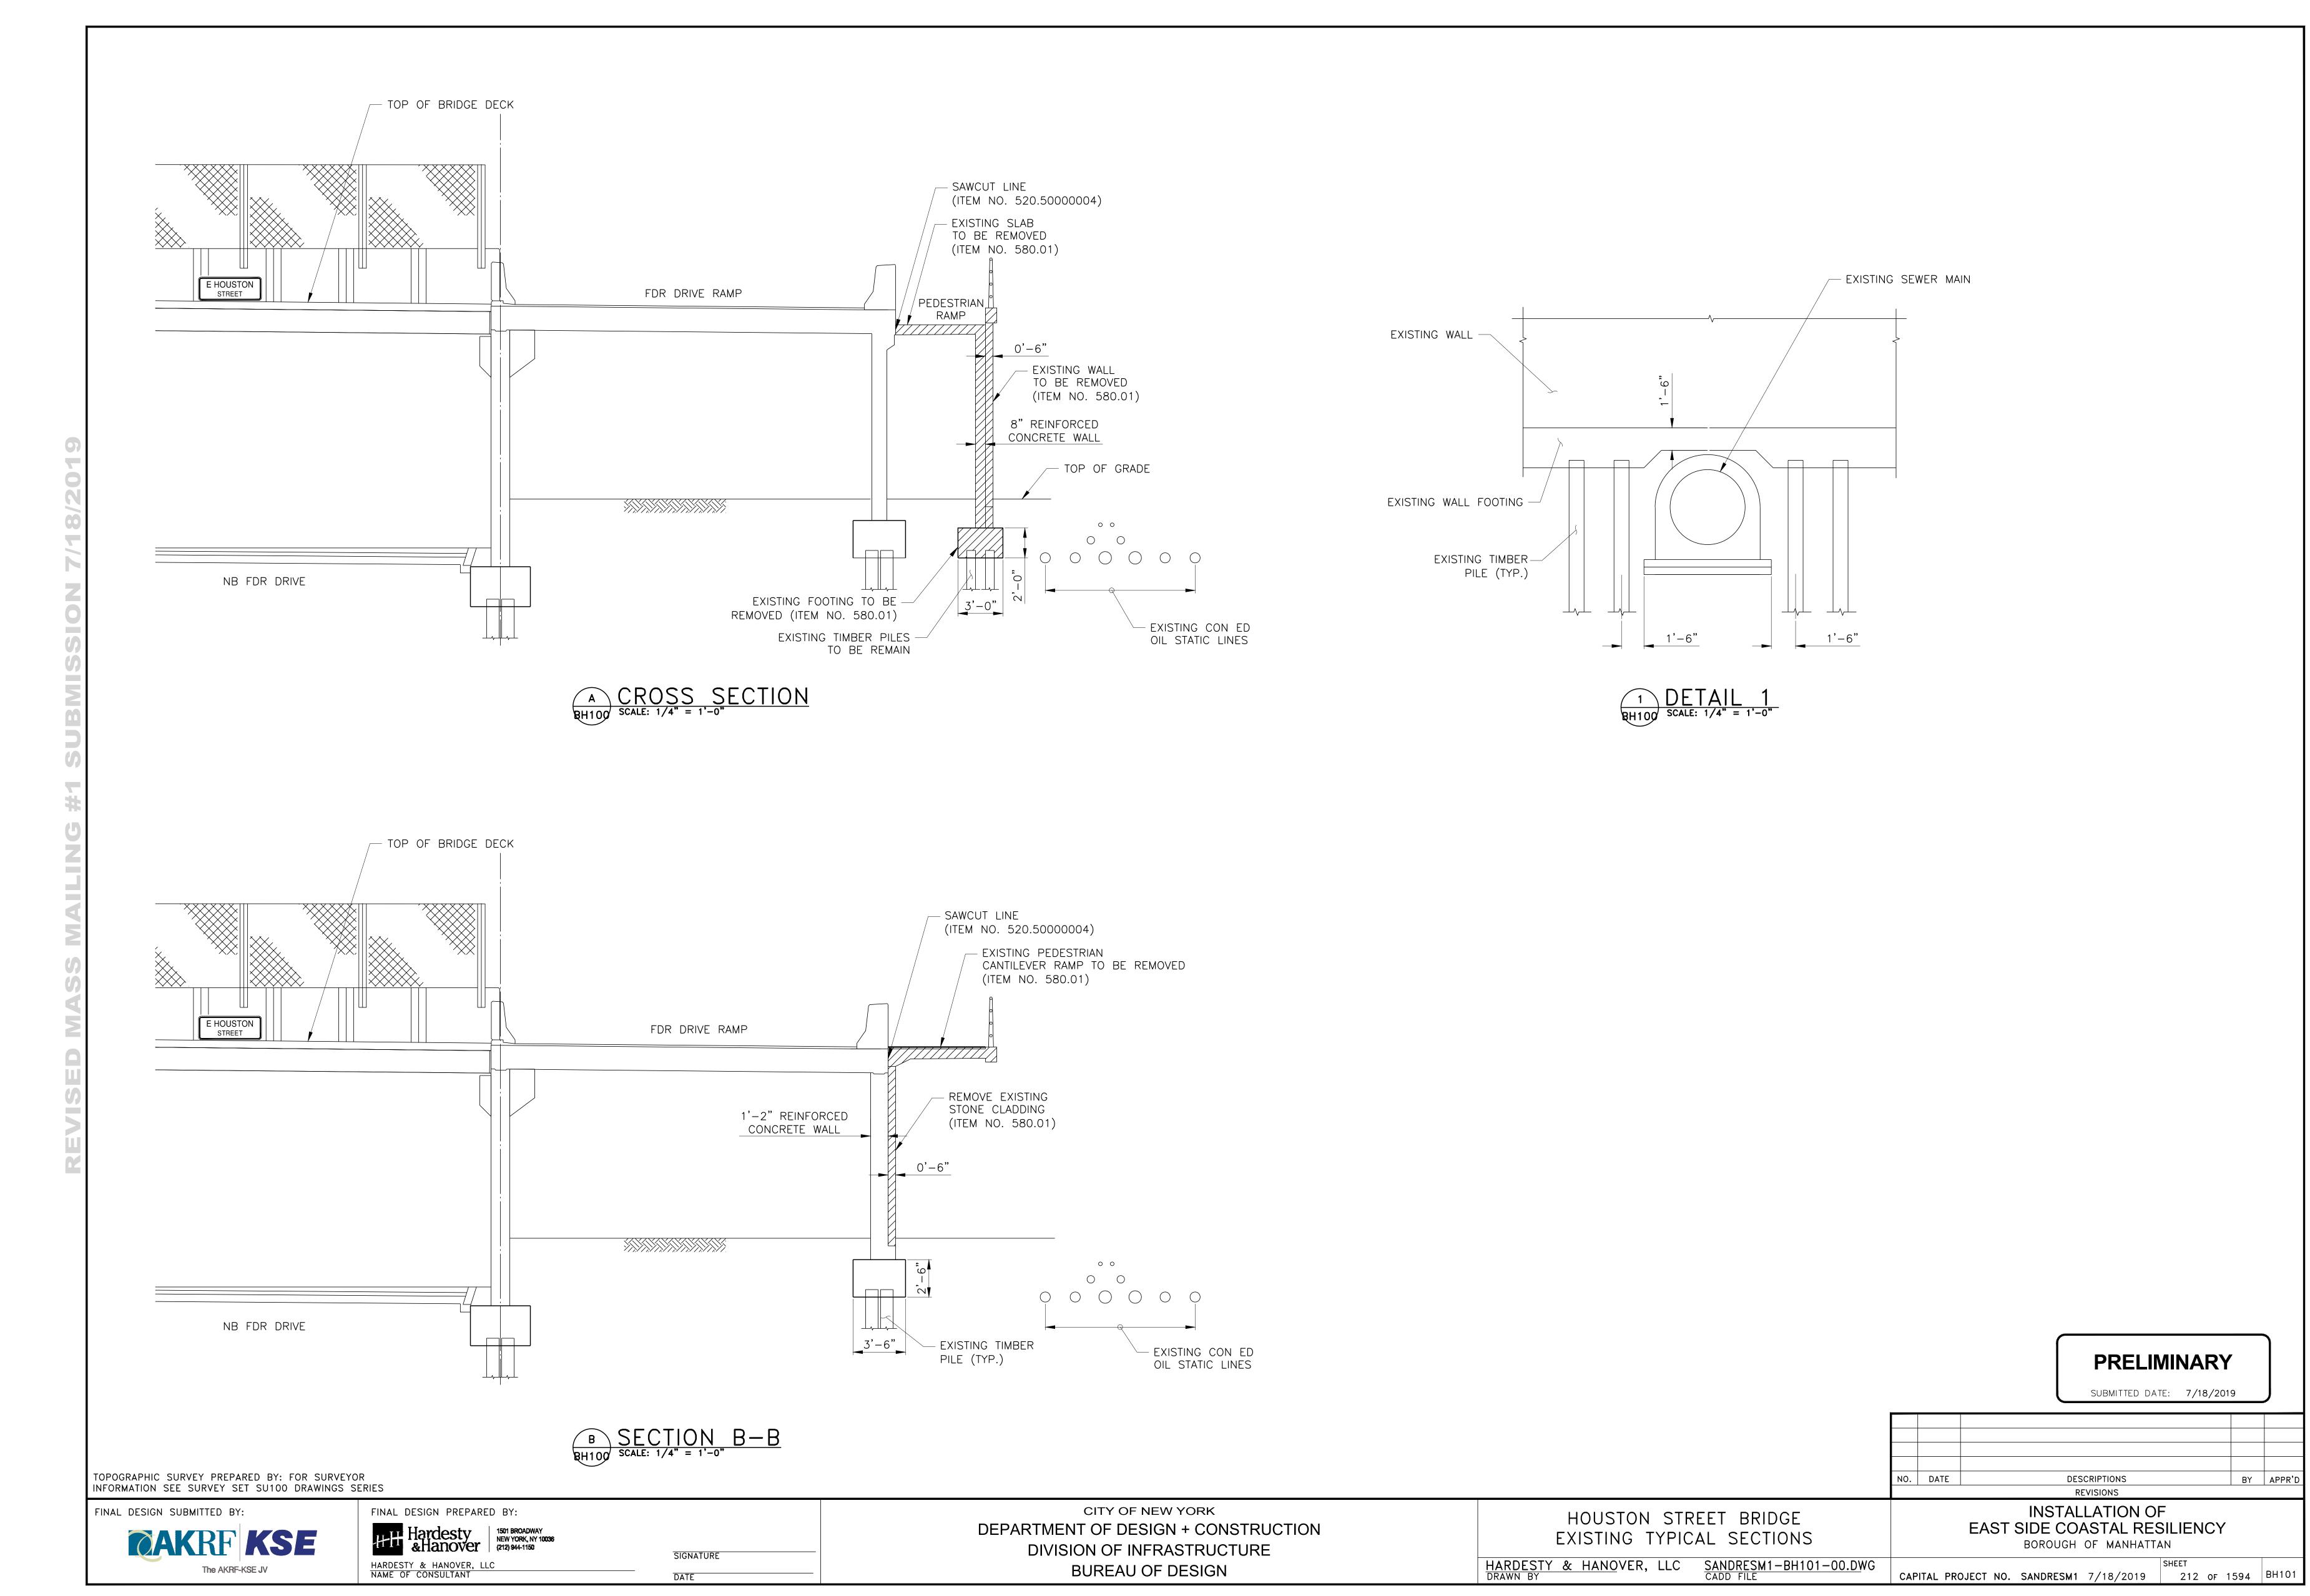

## **TABLE OF CONTENTS**

| SHEET NO. | DRAWING NO.            | SHEET TITLE                                               |
|-----------|------------------------|-----------------------------------------------------------|
| BC101     | SANDRESM1-BC101-00.DWG | CORLEARS HOOK BRIDGE EXISTING GENERAL PLAN AND ELEVATION  |
| BC103     | SANDRESM1-BC103-00.DWG | CORLEARS HOOK BRIDGE GENERAL PLAN & ELEVATION             |
| BC104     | SANDRESM1-BC104-00.DWG | CORLEARS HOOK BRIDGE TYPICAL SECTIONS                     |
| BD100     | SANDRESM1-BD100-00.DWG | DELANCEY STREET BRIDGE EXISTING GENERAL PLAN & ELEVATION  |
| BD102     | SANDRESM1-BD102-00.DWG | DELANCEY STREET BRIDGE GENERAL PLAN & ELEVATION           |
| BD103     | SANDRESM1-BD103-00.DWG | DELANCEY STREET BRIDGE TYPICAL SECTIONS                   |
| BT100     | SANDRESM1-BT100-00.DWG | EAST 10TH STREET BRIDGE EXISTING GENERAL PLAN & ELEVATION |
| BT102     | SANDRESM1-BT102-00.DWG | EAST 10TH STREET BRIDGE GENERAL PLAN & ELEVATION          |
| BT103     | SANDRESM1-BT103-00.DWG | EAST 10TH STREET BRIDGE TYPICAL SECTIONS                  |
| BH100     | SANDRESM1-BH100-00.DWG | HOUSTON STREET BRIDGE EXISTING GENERAL PLAN & ELEVATION   |
| BH101     | SANDRESM1-BH101-00.DWG | HOUSTON STREET BRIDGE EXISTING TYPICAL SECTIONS           |
| BH102     | SANDRESM1-BH102-00.DWG | HOUSTON STREET BRIDGE GENERAL PLAN & ELEVATION            |
| BH103     | SANDRESM1-BH103-00.DWG | HOUSTON STREET BRIDGE TYPICAL SECTIONS                    |