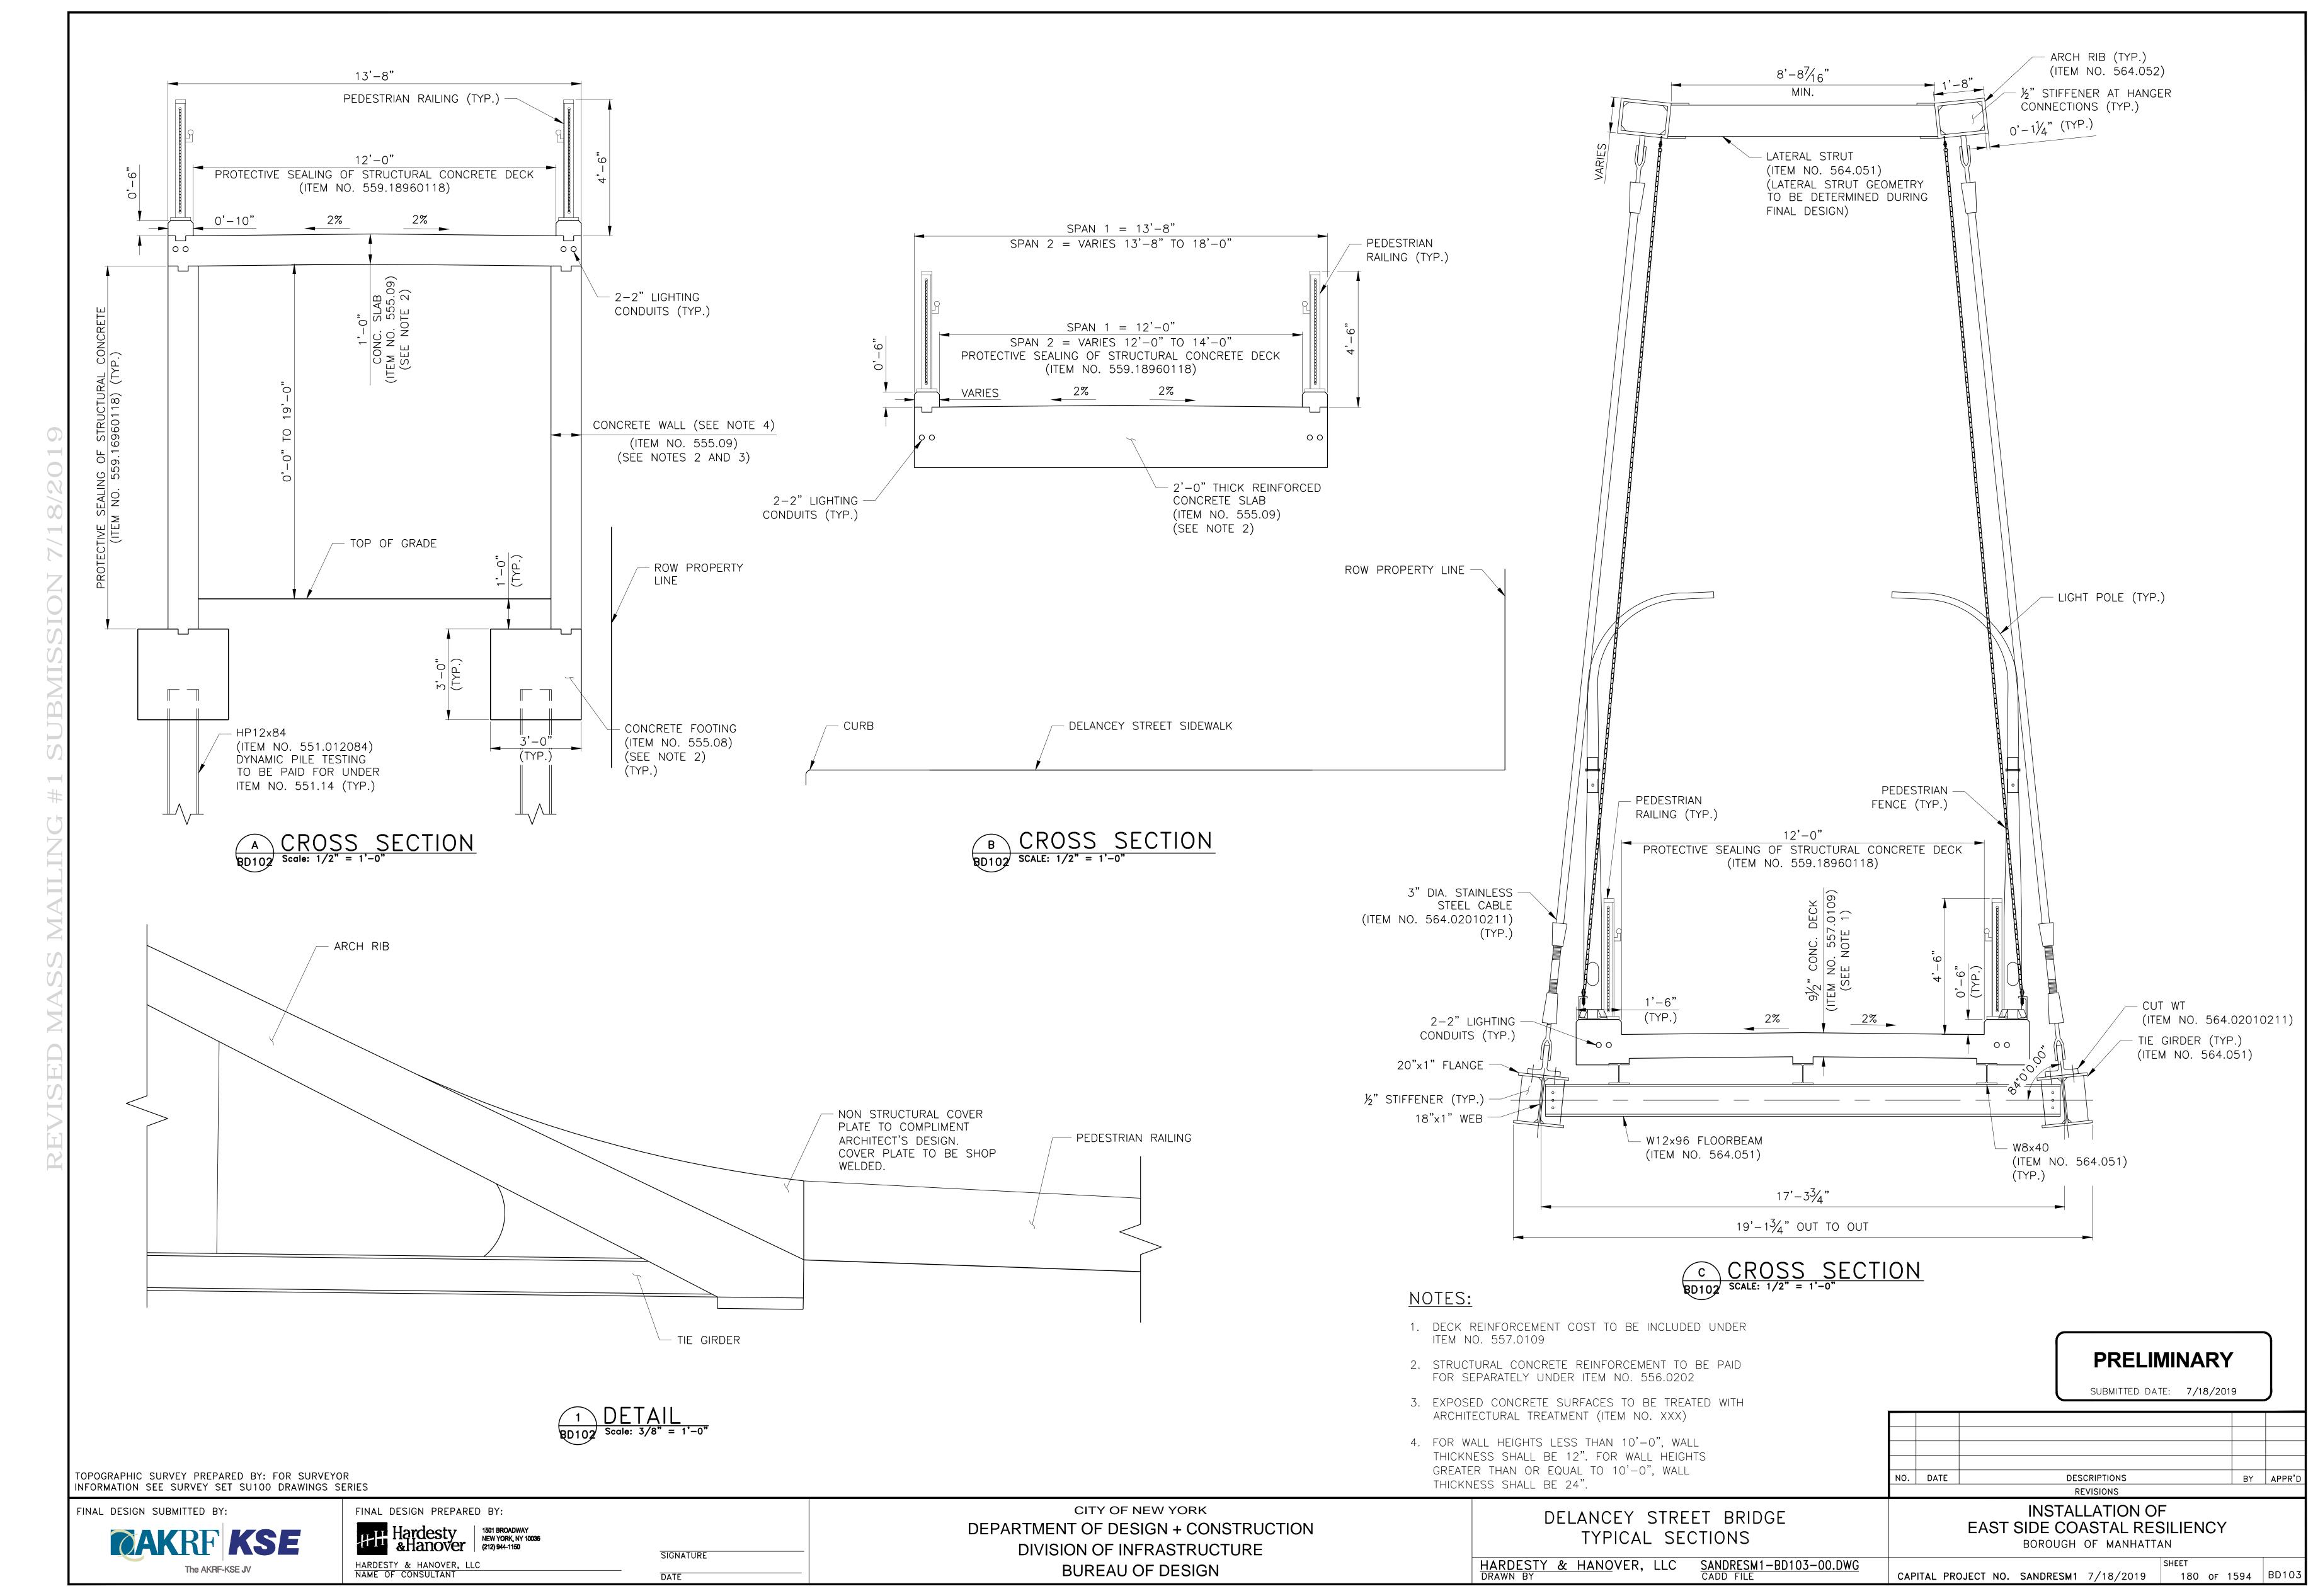

## **TABLE OF CONTENTS**

| SHEET NO. | DRAWING NO.            | SHEET TITLE                                               |
|-----------|------------------------|-----------------------------------------------------------|
| BC101     | SANDRESM1-BC101-00.DWG | CORLEARS HOOK BRIDGE EXISTING GENERAL PLAN AND ELEVATION  |
| BC103     | SANDRESM1-BC103-00.DWG | CORLEARS HOOK BRIDGE GENERAL PLAN & ELEVATION             |
| BC104     | SANDRESM1-BC104-00.DWG | CORLEARS HOOK BRIDGE TYPICAL SECTIONS                     |
| BD100     | SANDRESM1-BD100-00.DWG | DELANCEY STREET BRIDGE EXISTING GENERAL PLAN & ELEVATION  |
| BD102     | SANDRESM1-BD102-00.DWG | DELANCEY STREET BRIDGE GENERAL PLAN & ELEVATION           |
| BD103     | SANDRESM1-BD103-00.DWG | DELANCEY STREET BRIDGE TYPICAL SECTIONS                   |
| BT100     | SANDRESM1-BT100-00.DWG | EAST 10TH STREET BRIDGE EXISTING GENERAL PLAN & ELEVATION |
| BT102     | SANDRESM1-BT102-00.DWG | EAST 10TH STREET BRIDGE GENERAL PLAN & ELEVATION          |
| BT103     | SANDRESM1-BT103-00.DWG | EAST 10TH STREET BRIDGE TYPICAL SECTIONS                  |
| BH100     | SANDRESM1-BH100-00.DWG | HOUSTON STREET BRIDGE EXISTING GENERAL PLAN & ELEVATION   |
| BH101     | SANDRESM1-BH101-00.DWG | HOUSTON STREET BRIDGE EXISTING TYPICAL SECTIONS           |
| BH102     | SANDRESM1-BH102-00.DWG | HOUSTON STREET BRIDGE GENERAL PLAN & ELEVATION            |
| BH103     | SANDRESM1-BH103-00.DWG | HOUSTON STREET BRIDGE TYPICAL SECTIONS                    |