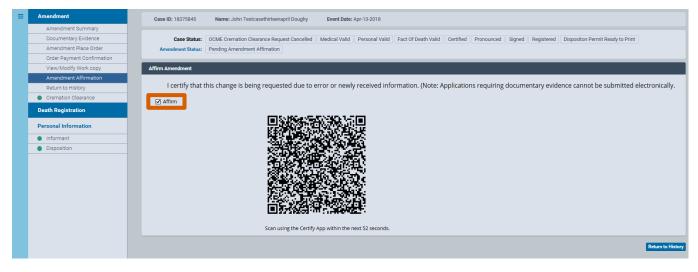

9. The Amendment Summary form lists the specific field changes in the Delta Report section. To confirm these changes, click Amendment Affirmation in the Amendment menu.

| = | Amendment                  | Case ID: 18632983 Name: John Doe             | Event Date: Apr-03-2018                               |                                             |                        |
|---|----------------------------|----------------------------------------------|-------------------------------------------------------|---------------------------------------------|------------------------|
|   | Amendment Summary          |                                              |                                                       |                                             |                        |
|   | Documentary Evidence       | Case Status: Medical Valid Personal          | Valid Fact Of Death Valid Certified Pronounced Signed | Registered Dispositon Permit Ready to Print |                        |
|   | Amendment Place Order      | Amendment Status: Pending Amendment Affin    | nation                                                |                                             |                        |
|   | Order Payment Confirmation |                                              |                                                       |                                             |                        |
|   | View/Modify Work copy      | Amendment Summary                            |                                                       |                                             |                        |
|   | Amendment Affirmation      |                                              |                                                       |                                             |                        |
|   | Return to history          | Amendment Type                               |                                                       | Amendment Create Date*                      |                        |
|   | Death Registration         | Funeral Home Change from Interim Disposition | ~                                                     | Apr-04-2018                                 | Ê                      |
|   | Personal Information       | Order Number                                 |                                                       | Amendment Number                            |                        |
|   | Disposition                | EVT20180415321                               |                                                       | 18632983_01                                 |                        |
|   |                            | Delta Report<br>Field                        | Old Value                                             | New Value                                   |                        |
|   |                            | Disposition                                  |                                                       |                                             |                        |
|   |                            | Place of Disposition                         |                                                       |                                             |                        |
|   |                            | City or Town                                 | New York                                              | Brooklyn                                    | Undo                   |
|   |                            | State                                        | NY                                                    | New York                                    | Undo                   |
|   |                            | Place of Disposition                         | Testing Funeral Home, Inc                             | Holy Cross Cemetery                         | Undo                   |
|   |                            | Method of Disposition                        | Interim                                               | Burial (Not Potter's Field)                 | Undo                   |
|   |                            | Interim At                                   | Funeral Home                                          |                                             | Undo                   |
|   |                            | Action                                       |                                                       | Reason                                      |                        |
|   |                            | Select one                                   | ~                                                     | Select one                                  | ~ Add                  |
|   |                            | Action Comments                              |                                                       |                                             |                        |
|   |                            |                                              |                                                       |                                             |                        |
|   |                            | 🖹 Receipt                                    |                                                       |                                             | Save Unclaim Amendment |

10. Select the **Affirm** check box and a Quick Response (QR) code will appear. Follow the facial affirmation steps as described in the **Sign** section of the guide titled "Electronic Death Registration Module for Funeral Home Users."