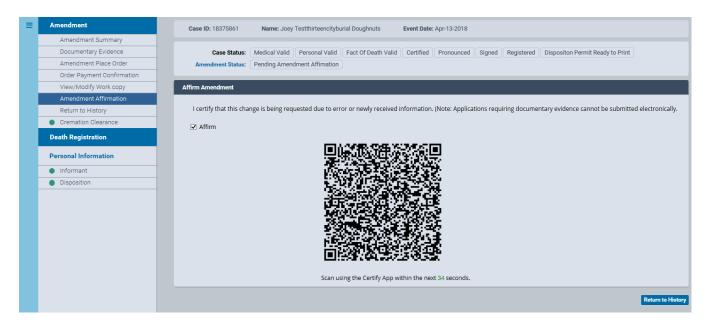

10. Select the **Affirm** check box and a Quick Response (QR) code will appear. Follow the facial affirmation steps as described in the **Sign** section of the guide titled "Electronic Death Registration Module for Funeral Home Users."

| ≡   | Amendment                  | Case ID: 18632983 Name: John Doe Event Date: Apr-03-2018                                                                                                                         |
|-----|----------------------------|----------------------------------------------------------------------------------------------------------------------------------------------------------------------------------|
|     | Amendment Summary          |                                                                                                                                                                                  |
|     | Documentary Evidence       | Case Status: Medical Valid Personal Valid Fact Of Death Valid Certified Pronounced Signed Registered Dispositon Permit Ready to Print                                            |
|     | Amendment Place Order      | Amendment Status: Pending Amendment Affimation                                                                                                                                   |
|     | Order Payment Confirmation |                                                                                                                                                                                  |
|     | View/Modify Work copy      | Affirm Amendment                                                                                                                                                                 |
| - 1 | Amendment Affirmation      |                                                                                                                                                                                  |
| •   | Return to History          | I certify that this change is being requested due to error or newly received information. (Note: Applications requiring documentary evidence cannot be submitted electronically. |
|     | Death Registration         |                                                                                                                                                                                  |
|     | Personal Information       |                                                                                                                                                                                  |
|     | Disposition                | Affirm Now Return to History                                                                                                                                                     |