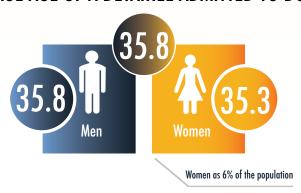

# NYC Department of Correction at a Glance Information for the first 6 months of FY 2020 (July – December)



Average Daily Population 6,988

Average Number of Detainees Transported to Court Daily 593

Average Daily Visitors 659

Total admissions 15,458

### RACIAL/ETHNIC BREAKDOWN

### Asian 1.5% **Other 3.7%** White 7.1% Hispanic 32.5% Black 55.2%

#### AVERAGE AGE OF A DETAINEE ADMITTED TO DOC



#### **AVERAGE LENGTH OF STAY**





## NYC Department of Correction at a Glance Information for the first 6 months of FY 2020 (July – December)

#### TOTAL POPULATION BY CATEGORY



#### SPECIAL DETAINEE POPULATION



#### ADP BY TOP ARREST CHARGE BASED ON THE FIRST 6 MONTHS FY20 CROSS-SECTIONS

| CHARGE CATEGORY            | ADD |  |
|----------------------------|-----|--|
|                            | ADP |  |
| MURDER/ATT MURDER/MANSLTER | 947 |  |
| WARR/HOLDS                 | 864 |  |
| ROBBERY                    | 789 |  |
| BURGLARY                   | 627 |  |
| ASSAULT                    | 598 |  |
| OTHER FELONIES             | 565 |  |
| WEAPONS                    | 434 |  |
| DRUG FEL SALE              | 377 |  |
| DRUG FEL POSSESS           | 367 |  |
| OTHER MISD