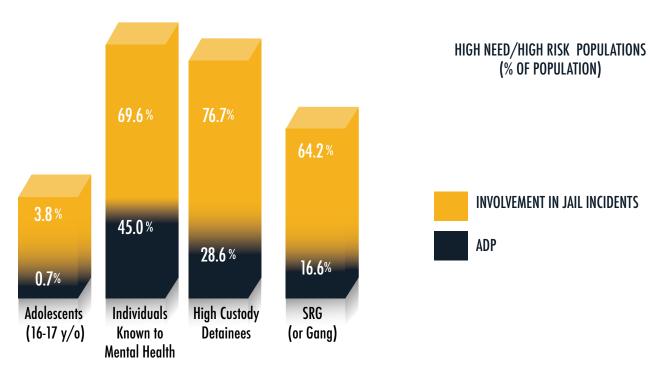

# NYC Department of Correction at a Glance Information for the first 6 months of FY 2020 (July – December)



Average Daily Population 6,988

Average Number of Detainees Transported to Court Daily 593

Average Daily Visitors 659

Total admissions 15,458

### RACIAL/ETHNIC BREAKDOWN

### Asian 1.5% **Other 3.7%** White 7.1% Hispanic 32.5% Black 55.2%

#### AVERAGE AGE OF A DETAINEE ADMITTED TO DOC



#### **AVERAGE LENGTH OF STAY**





## NYC Department of Correction at a Glance Information for the first 6 months of FY 2020 (July – December)

#### TOTAL POPULATION BY CATEGORY



#### SPECIAL DETAINEE POPULATION



#### ADP BY TOP ARREST CHARGE BASED ON THE FIRST 6 MONTHS FY20 CROSS-SECTIONS

| CHARGE CATEGORY            | ADD |  |
|----------------------------|-----|--|
|                            | ADP |  |
| MURDER/ATT MURDER/MANSLTER | 947 |  |
| WARR/HOLDS                 | 864 |  |
| ROBBERY                    | 789 |  |
| BURGLARY                   | 627 |  |
| ASSAULT                    | 598 |  |
| OTHER FELONIES             | 565 |  |
| WEAPONS                    | 434 |  |
| DRUG FEL SALE              | 377 |  |
| DRUG FEL POSSESS           | 367 |  |
| OTHER MISD                 | 292 |  |
| GRAND LARCENY              | 239 |  |
| OTHER SEXUAL OFFENSES      | 219 |  |
| MISD LARCENY               | 161 |  |
| MISD ASSAULT               | 158 |  |
| RAPE/ATT RAPE              | 108 |  |