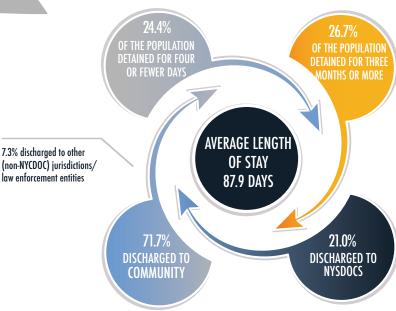

# NYC Department of Correction at a Glance Information for the first 6 months of FY 2020 (July – December)



Average Daily Population 6,988

Average Number of Detainees Transported to Court Daily 593

Average Daily Visitors 659

Total admissions 15,458

### RACIAL/ETHNIC BREAKDOWN

### Asian 1.5% **Other 3.7%** White 7.1% Hispanic 32.5% Black 55.2%

#### AVERAGE AGE OF A DETAINEE ADMITTED TO DOC



#### **AVERAGE LENGTH OF STAY**





## NYC Department of Correction at a Glance Information for the first 6 months of FY 2020 (July – December)

#### TOTAL POPULATION BY CATEGORY



#### SPECIAL DETAINEE POPULATION



#### ADP BY TOP ARREST CHARGE BASED ON THE FIRST 6 MONTHS FY20 CROSS-SECTIONS

| CHARGE CATEGORY            | ADD |  |
|----------------------------|-----|--|
|                            | ADP |  |
| MURDER/ATT MURDER/MANSLTER | 947 |  |
| WARR/HOLDS                 | 864 |  |
| ROBBERY                    | 789 |  |
| BURGLARY                   | 627 |  |
| ASSAULT                    | 598 |  |
| OTHER FELONIES             | 565 |  |
| WEAPONS                    | 434 |  |
| DRUG FEL SALE              | 377 |  |
| DRUG FEL POSSESS           | 367 |  |
| OTHER MISD                 | 292 |  |
| GRAND LARCENY