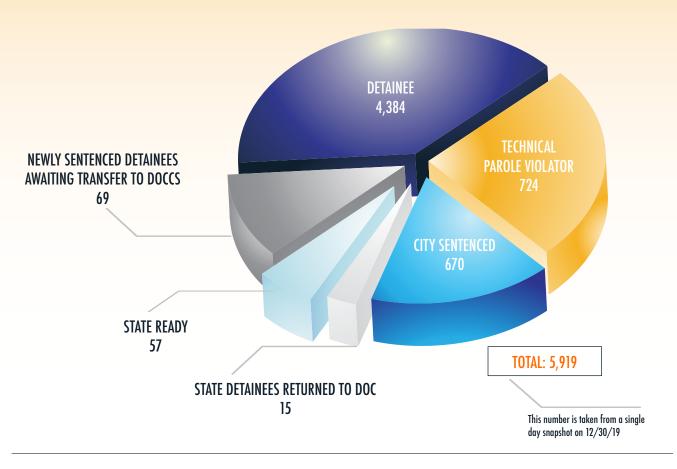

# NYC Department of Correction at a Glance Information for the first 6 months of FY 2020 (July – December)



Average Daily Population 6,988

Average Number of Detainees Transported to Court Daily 593

Average Daily Visitors 659

Total admissions 15,458

### RACIAL/ETHNIC BREAKDOWN

### Asian 1.5% **Other 3.7%** White 7.1% Hispanic 32.5% Black 55.2%

#### AVERAGE AGE OF A DETAINEE ADMITTED TO DOC



#### **AVERAGE LENGTH OF STAY**





## NYC Department of Correction at a Glance Information for the first 6 months of FY 2020 (July – December)

#### TOTAL POPULATION BY CATEGORY



#### SPECIAL DETAINEE POPULATION



#### ADP BY TOP ARREST CHARGE BASED ON THE FIRST 6 MONTHS FY20 CROSS-SECTIONS

| CHARGE CATEGORY            | ADD |  |
|----------------------------|-----|--|
|                            | ADP |  |
| MURDER/ATT MURDER/MANSLTER | 947 |  |
| WARR/HOLDS                 | 864 |  |
| ROBBERY                    | 789 |  |
| BURGLARY                   | 627 |  |
| ASSAULT                    | 598 |  |
| OTHER FELONIES             | 565 |  |
| WEAPONS                    | 434 |  |
| DRUG FEL SALE              | 377 |  |
| DRUG FEL POSSESS           | 367 |  |
| OTHER MISD                 | 292 |  |
| GRAND LARCENY              | 239 |  |
| OTHER SEXUAL OFFENSES      | 219 |  |
| MISD LARCENY               | 161 |  |
| MISD ASSAULT               | 158 |  |
| R