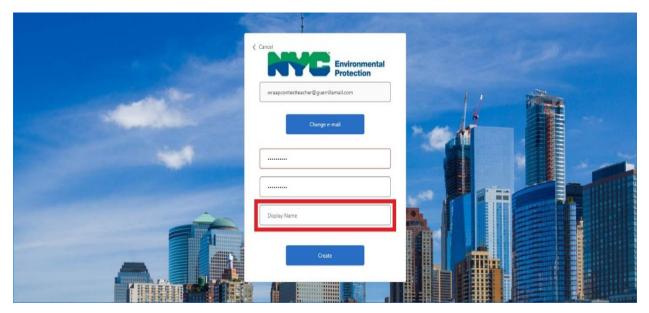

Next, enter a password for your account. The site will require at a minimum an eight-character password with at least three of the following: a lowercase character, an uppercase character, a digit, or a symbol. We recommend entering a suitably strong password. Type your password again in the second password box to confirm it.

Now, enter your display name. This will be the name shown in the upper right when you are logged in on the website – your first and last name is fine but put whatever you'd like.

Finally, click the 'Create' button. This will create your account using the specified information and should log you in directly; you will return briefly to the home screen and then be taken to the registration page.