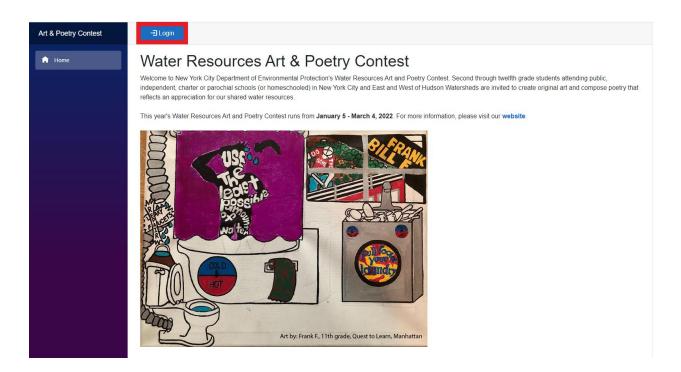

# Welcome to the Water Resources Art & Poetry Contest

Thank you for participating in this year's Water Resources Art & Poetry Contest. This document is a guide to help walk through the initial process of registering you and your students. If you find the process unclear, or need further assistance, please contact <u>artandpoetry@dep.nyc.gov</u>, or watch our recorded demonstration on the DEP <u>website</u>.

## Registration

Please try to use the most current version of either Chrome, Firefox, or Edge with the contest website to ensure a consistent experience.

Your first step will be to register for the contest by visiting the DEP <u>website</u>. Scroll down to Registration and Submissions and then click on the <u>Water Resources Art and Poetry Contest</u> <u>Portal</u>. Once on the portal page, click the 'Login' button at the top of the page to begin the process of signing up:

This will pop up a page prompting you to enter your username and password. On subsequent logins, you'll just need to put that information in here, but if you are registering for the first time, you'll want to click the link below the "Sign In" button that says 'Sign up now':