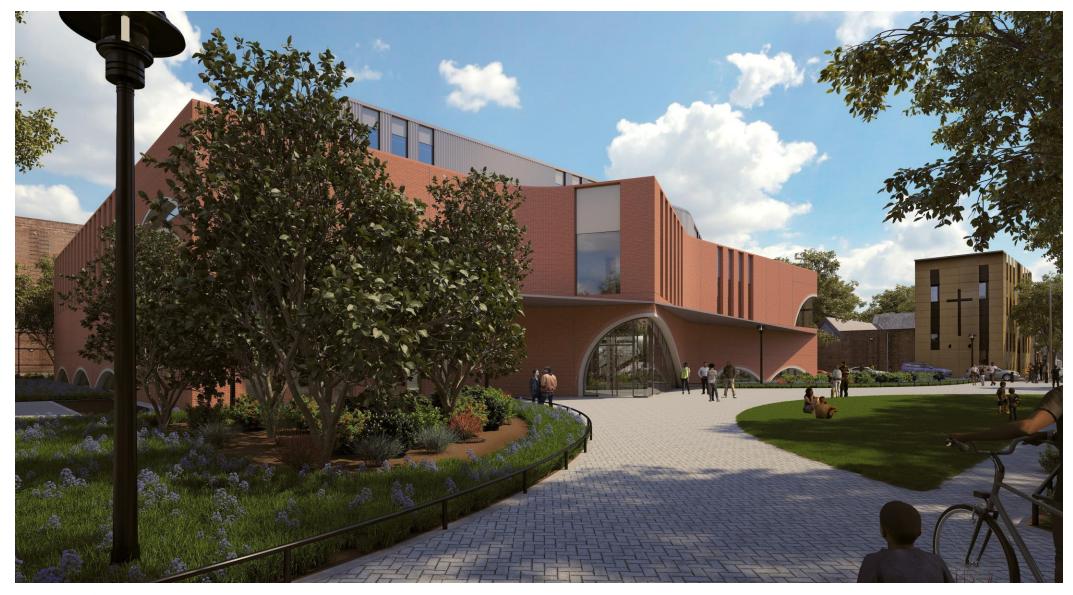

oln Square 2018



Brownsville Rec Center Brownsville 1100 Architects, 1954/2018

## FACADE DESIGN - OPENINGS, SPANS, AND FORMS

#### **Masonry Spans**

Brick, performing admirably under compression, is best suited for making arches either in flat, 2dimensional openings, or 3-dimensional configurations.

#### Form in Movement

As varied as the activities the recreation center will contain are, one commonality is the forms created by movement. Captured in early photographs by Muybridge and Marey, and later by artist like Marcus Eriksson, the forms of movement are similar to the arched forms in masonry construction, and both serve as inspiration design.











### **EXTERIOR ELEVATIONS, WEST AND SOUTH**



# **EXTERIOR ELEVATIONS, EAST AND NORTH**





## ENTRY FROM NOSTRAND PLAYGROUND



## ENTRY FROM NOSTRAND PLAYGROUND



## **VIEW FROM NOSTRAND PLAYGROUND**



## **VIEW FROM NOSTRAND PLAYGROUND**



Lendlease Studio Gang

# Project Timeline

- MBE/WBE Outreach Q4/2022 through Q4/2023
- Bidding and Procurement Q1/2023 to Q2/2024
- Construction start Summer 2023
- Project complete December 2025

| dule                         | 2022 | 2023 |    |    | 2024 |    |    |    | 2025 |    |    |    |    |
|------------------------------|------|------|----|----|------|----|----|----|------|----|----|----|----|
| hed                          | Q4   | Q1   | Q2 | Q3 | Q4   | Q1 | Q2 | Q3 | Q4   | Q1 | Q2 | Q3 | Q4 |
| Outreach                     |      |      |    |    |      |    |    |    |      |    |    |    |    |
| Preconstruction/ Procurement |      |      |    |    |