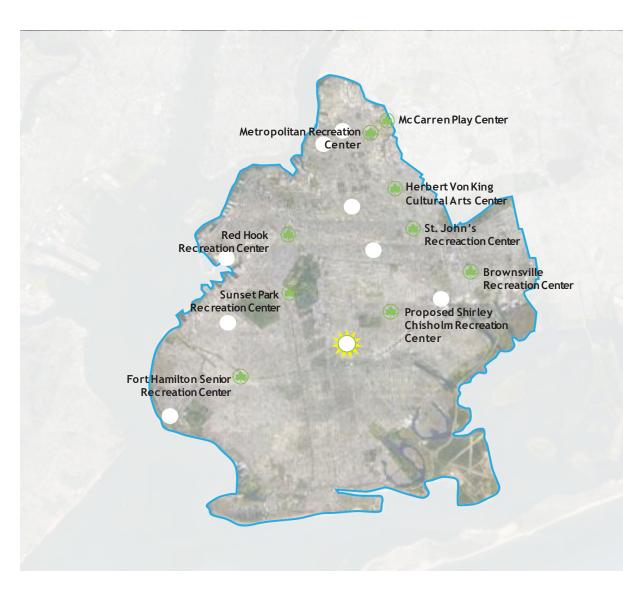

#### **BOROUGH SCALE & LOCATION PLAN**

|                               |                                             | Brooklyn                 | Recreatio           | n Centers   |              |          |           |             |                  |
|-------------------------------|---------------------------------------------|--------------------------|---------------------|-------------|--------------|----------|-----------|-------------|------------------|
|                               | ts                                          |                          | u                   | e           | L.           | ~        | 10        | ×           | <u>H</u>         |
| Program                       | Herbert Von<br>King Cultural Arts<br>Center | McCarren<br>Play<br>Cent | er<br>Fort Hamilton | Brownsville | Metropolitan | Red Hook | St. Johns | Sunset Park | Shirley Chisholm |
| Accsessible fitness equipemnt |                                             |                          |                     |             |              |          |           |             |                  |
| Afterschool room              |                                             |                          |                     |             |              |          |           |             |                  |
| Amphitheater (Outdoor)        |                                             |                          |                     |             |              |          |           |             |                  |
| Artificial Turffield          |                                             |                          |                     |             |              |          |           |             |                  |
| Arts/Craft Room               |                                             |                          |                     |             |              |          |           |             |                  |
| Athletic Field                |                                             |                          |                     |             |              |          |           |             |                  |
| Auditorium                    |                                             |                          |                     |             |              |          |           |             |                  |
| Baseball Field                |                                             |                          |                     |             |              |          |           |             |                  |
| Basketball Court (Indoor)     |                                             |                          |                     |             |              |          |           |             |                  |
| Basketball Court (outdoor)    |                                             |                          |                     |             |              |          |           |             |                  |
| BocceCourts (outdoor)         |                                             |                          |                     |             |              |          |           |             |                  |
| Cardio Room                   |                                             |                          |                     |             |              |          |           |             |                  |
| Classroom                     |                                             |                          |                     |             |              |          |           |             |                  |
| Dance Room                    |                                             |                          |                     |             |              |          |           |             |                  |
| Fitness Room                  |                                             |                          |                     |             |              |          |           |             |                  |
| GameRoom                      |                                             |                          |                     |             |              |          |           |             |                  |
| Garden                        |                                             |                          |                     |             |              |          |           |             |                  |
| Gymnasium                     |                                             |                          |                     |             |              |          |           |             |                  |
| Handball Court (Outdoor)      |                                             |                          |                     |             |              |          |           |             |                  |
| Kitchen                       |                                             |                          |                     |             |              |          |           |             |                  |
| Library                       |                                             |                          |                     |             |              |          |           |             |                  |
| Locker Room                   |                                             |                          |                     |             |              |          |           |             |                  |
| Media Lab                     |                                             |                          |                     |             |              |          |           |             |                  |
| MeetingSpace                  |                                             |                          |                     |             |              |          |           |             |                  |
| Multipurposeroom              |                                             |                          |                     |             |              |          |           |             |                  |
| PerformanceSpace              |                                             |                          |                     |             |              |          |           |             |                  |
| Picnic Area                   |                                             |                          |                     |             |              |          |           |             |                  |
| Playground                    |                                             |                          |                     |             |              |          |           |             |                  |
| Pool (indoor)                 |                                             |                          |                     |             |              |          |           |             |                  |
| Pool (Outdoor)                |                                             |                          |                     |             |              |          |           |             |                  |
| Pool Table                    |                                             |                          |                     |             |              |          |           |             |                  |
| Roller Blading (indoor)       |                                             |                          |                     |             |              |          |           |             |                  |
| SkatePark (Outdoor)           |                                             |                          |                     |             |              |          |           |             |                  |
| SoccerField (Outdoor)         |                                             |                          |                     |             |              |          |           |             |                  |
| SpinRoom                      |                                             |                          |                     |             |              |          |           |             |                  |
| SprayShower                   |                                             |                          |                     |             |              |          |           |             |                  |
| Sprinkler                     |                                             |                          |                     |             |              |          |           |             |                  |
| StretchingArea                |                                             |                          |                     |             |              |          |           |             |                  |
| Table Tennis                  |                                             |                          |                     |             |              |          |           |             |                  |
| Teen Room                     |                                             |                          |                     |             |              |          |           |             |                  |
| Tennis Court (Outdoor)        |                                             |                          |                     |             |              |          |           |             |                  |
| Track(Indoor)                 |                                             |                          |                     |             |              |          |           |             |                  |
| Track(Outdoor)                |                                             |                          |                     |             |              |          |           |             |                  |