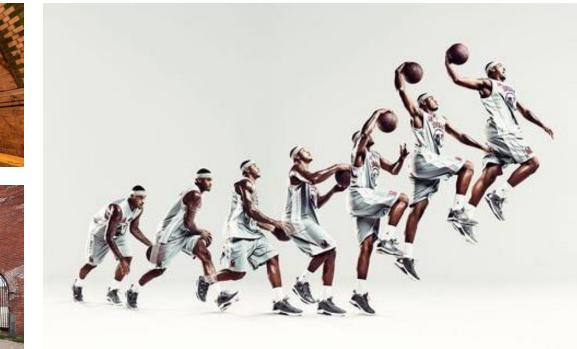

#### Form in Movement

As varied as the activities the recreation center will contain are, one commonality is the forms created by movement. Captured in early photographs by Muybridge and Marey, and later by artist like Marcus Eriksson, the forms of movement are similar to the arched forms in masonry construction, and both serve as inspiration design.