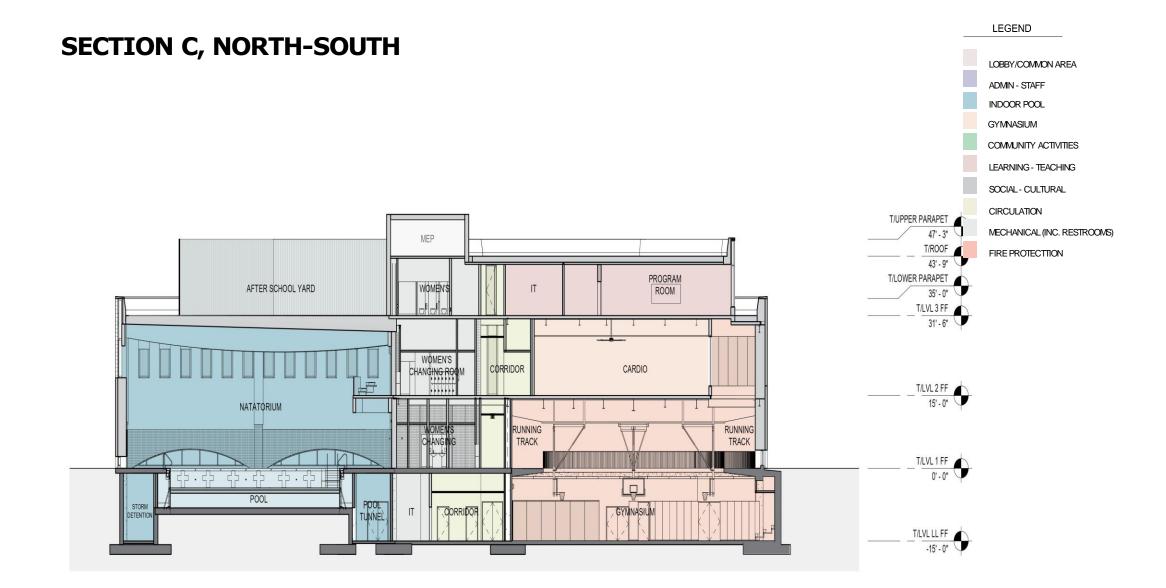

### **EXTERIOR ELEVATIONS, WEST AND SOUTH**

# **EXTERIOR ELEVATIONS, EAST AND NORTH**