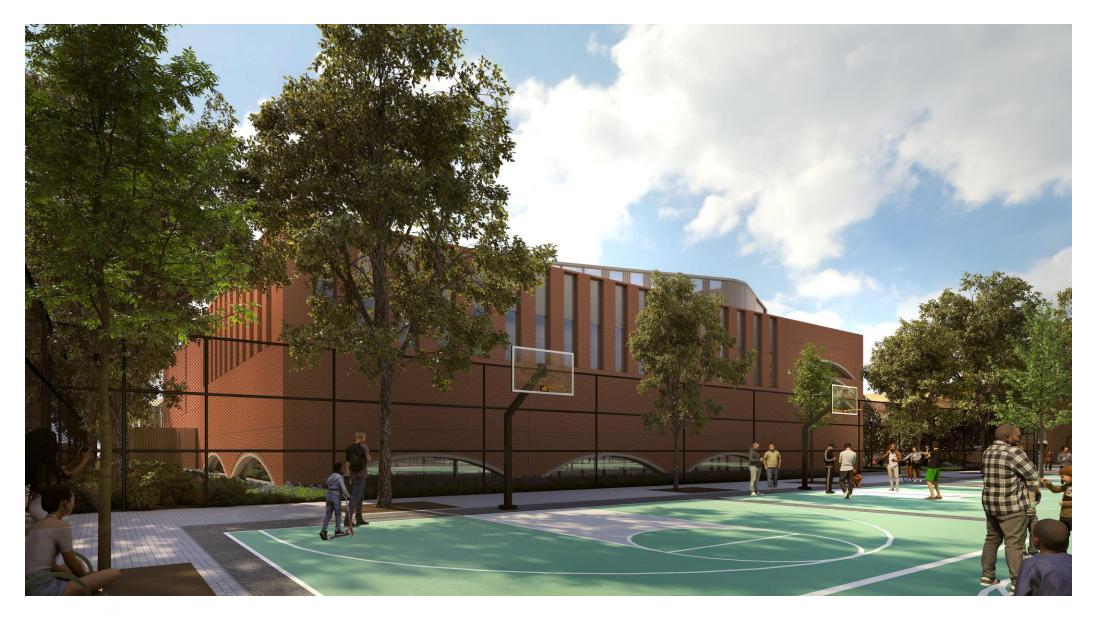

018

## FACADE DESIGN - OPENINGS, SPANS, AND FORMS

#### **Masonry Spans**

Brick, performing admirably under compression, is best suited for making arches either in flat, 2dimensional openings, or 3-dimensional configurations.

#### Form in Movement

As varied as the activities the recreation center will contain are, one commonality is the forms created by movement. Captured in early photographs by Muybridge and Marey, and later by artist like Marcus Eriksson, the forms of movement are similar to the arched forms in masonry construction, and both serve as inspiration design.











### **EXTERIOR ELEVATIONS, WEST AND SOUTH**



# **EXTERIOR ELEVATIONS, EAST AND NORTH**





## ENTRY FROM NOSTRAND PLAYGROUND



## ENTRY FROM NOSTRAND PLAYGROUND



## **VIEW FROM NOSTRAND PLAYGROUND**



## **VIEW FROM NOSTRAND PLAYGROUND**



Lendlease Studio Gang

# Project Timeline

- MBE/WBE Outreach Q4/2022 through Q4/2023
- Bidding and Procurement Q1/2023 to Q2/2024
- Construction start Summer 2023
- Project complete December 2025

| dule                         | 2022 | 2023 |    |    | 2024 |    |    |    | 2025 |    |    |    |    |
|------------------------------|------|------|----|----|------|----|----|----|------|----|----|----|----|
| hed                          | Q4   | Q1   | Q2 | Q3 | Q4   | Q1 | Q2 | Q3 | Q4   | Q1 | Q2 | Q3 | Q4 |
| Outreach                     |      |      |    |    |      |    |    |    |      |    |    |    |    |
| Preconstruction/ Procurement |      |      |    |    |      |    |    |    |      |    |    |    |    |
| Construction