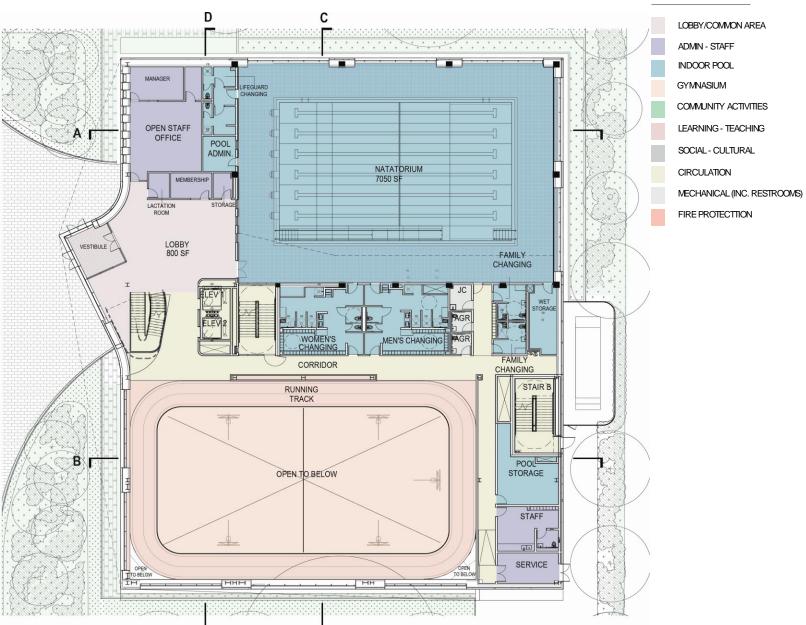

n that harmoniously address the four unique sides of the site and response appropriately to existing infrastructure including transportation and utilities



#### Sensible Sustainability

Functionality



2

Advanced but financially sensible strategies for environmental sustainability through low carbon materials, connections to nature, timber structural members, and on-site energy generation.



#### Value

Explore all the above goals through the lens of optimizing market value and performance, and leveraging construction and project delivery strategies to responsibly use public funds.



Lendlesse Studio Gang

## **SITE PLAN**



## **SITE PLAN**

FOSTER AVE



## **EXTERIOR RENDERING**



### **EXTERIOR RENDERING**



#### **FLOOR PLAN - LL**





Studio Gang

#### **FLOOR PLAN - L1**





### **FLOOR PLAN - L2**

A

ВГ





Studio Gang



LEGEND







### **ROOF PLAN**



0' 10' 20' 40'

Studio Gang









#### Lendlease Studio Gang

## **FACADE DESIGN - MATERIAL AND LEGACY**

#### Material and Legacy

After a surveyof Park's Department recreation facilities, with 36 major recreation centers across the five boroughs, including 8 in Brooklyn, a constant feature we observed was the legacy of masonry construction. From this observation, we call upon masonry a facade system that is durable, beautiful, cost effective to construct and maintain,

and sympathetic to the legacy of Park's Department recreation centers.



Hamilton Fish Park Rec Center LES 1900

Sunset Park Rec Center Brooklyn 1936



Red Hook Rec Center Brooklyn 1936



St. John's Rec Center Brooklyn 1960's