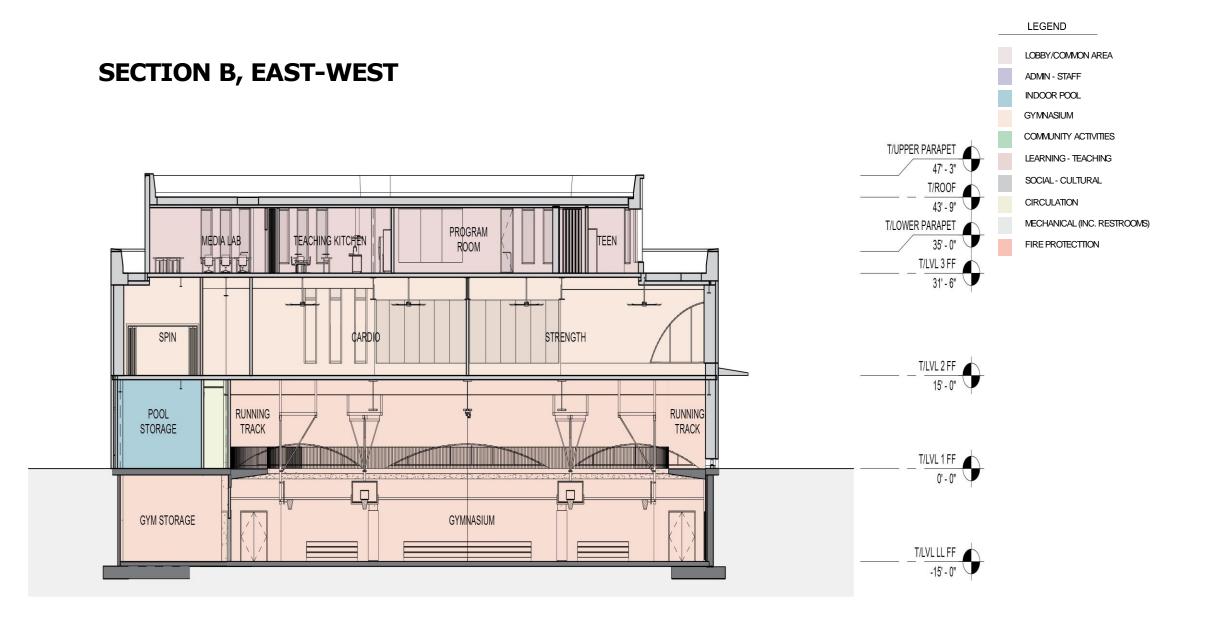

# **Shirley Chisholm Recreational Center**

- Approx. 65,000 gsf.
- Indoor pool
- Public plaza
- Multipurpose rooms
- Gymnasium
- Walking track
- Fitness, strength and cardio rooms
- Teaching kitchen