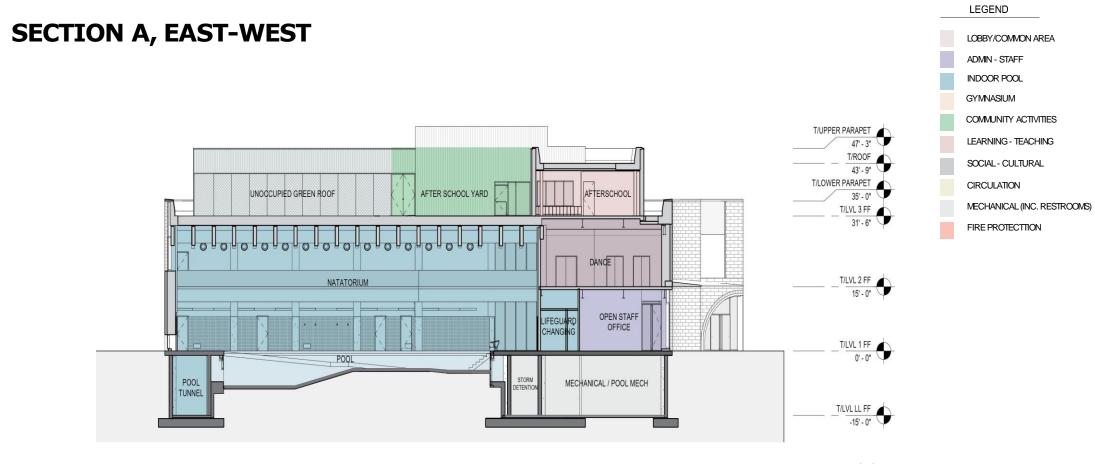

### **EXTERIOR ELEVATIONS, WEST AND SOUTH**

# **EXTERIOR ELEVATIONS, EAST AND NORTH**