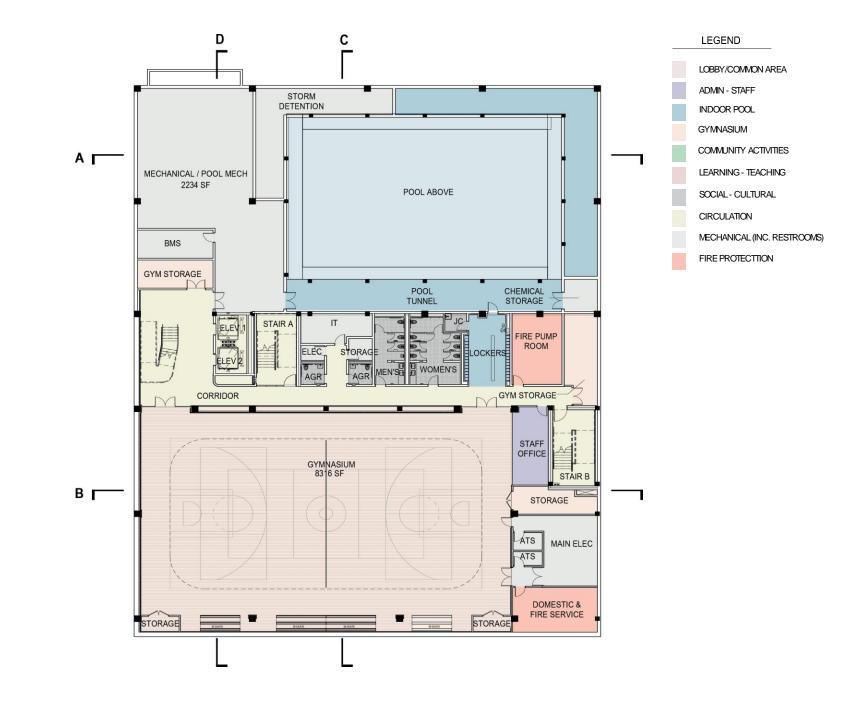

ave building footprint, bulk and orientation that harmoniously address the four unique sides of the site and response appropriately to existing infrastructure including transportation and utilities



#### Sensible Sustainability

Functionality



2

Advanced but financially sensible strategies for environmental sustainability through low carbon materials, connections to nature, timber structural members, and on-site energy generation.



#### Value

Explore all the above goals through the lens of optimizing market value and performance, and leveraging construction and project delivery strategies to responsibly use public funds.



Lendlesse Studio Gang

## **SITE PLAN**



## **SITE PLAN**

FOSTER AVE



## **EXTERIOR RENDERING**



### **EXTERIOR RENDERING**



#### **FLOOR PLAN - LL**





Studio Gang

#### **FLOOR PLAN - L1**





### **FLOOR PLAN - L2**

A

ВГ





Studio Gang



LEGEND







### **ROOF PLAN**



0' 10' 20' 40'

Studio Gang









#### Lendlease Studio Gang

## **FACADE DESIGN - MATERIAL AND LEGACY**

#### Material and Legacy

After a surveyof Park's Department recreation facilities, with 36 major recreation centers across the five boroughs, including 8 in Brooklyn, a constant feature we observed was the legacy of masonry construction. From this observation, we call upon masonry a facade system that is durable, beautiful, cost effective to construct and maintain,

and sympathetic to the legacy of Park's Department recreation centers.



Hamilton Fish Park Rec Center LES 1900

Sunset Park Rec Center Brooklyn 1936



Red Hook Rec Center Brooklyn 1936