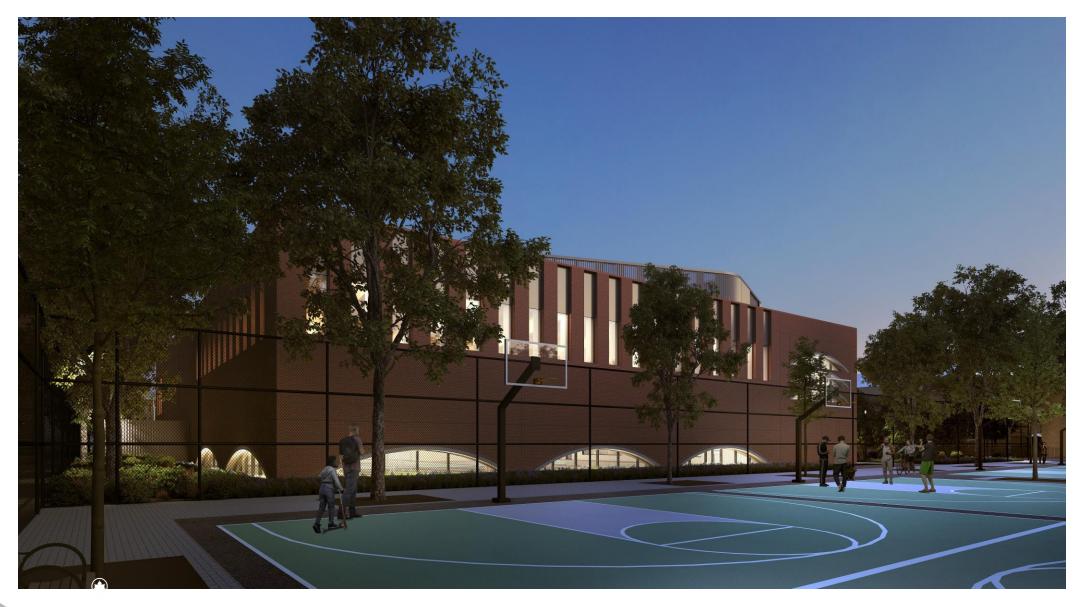

AND FORMS

#### **Masonry Spans**

Brick, performing admirably under compression, is best suited for making arches either in flat, 2dimensional openings, or 3-dimensional configurations.

#### Form in Movement

As varied as the activities the recreation center will contain are, one commonality is the forms created by movement. Captured in early photographs by Muybridge and Marey, and later by artist like Marcus Eriksson, the forms of movement are similar to the arched forms in masonry construction, and both serve as inspiration design.











### **EXTERIOR ELEVATIONS, WEST AND SOUTH**



# **EXTERIOR ELEVATIONS, EAST AND NORTH**





## ENTRY FROM NOSTRAND PLAYGROUND



## ENTRY FROM NOSTRAND PLAYGROUND



## **VIEW FROM NOSTRAND PLAYGROUND**



## **VIEW FROM NOSTRAND PLAYGROUND**



Lendlease Studio Gang

# Project Timeline

- MBE/WBE Outreach Q4/2022 through Q4/2023
- Bidding and Procurement Q1/2023 to Q2/2024
- Construction start Summer 2023
- Project complete December 2025

| dule                         | 2022 | 2023 |    |    | 2024 |    |    |    | 2025 |    |    |    |    |
|------------------------------|------|------|----|----|------|----|----|----|------|----|----|----|----|
| hed                          | Q4   | Q1   | Q2 | Q3 | Q4   | Q1 | Q2 | Q3 | Q4   | Q1 | Q2 | Q3 | Q4 |
| Outreach                     |      |      |    |    |      |    |    |    |      |    |    |    |    |
| Preconstruction/ Procurement |      |      |    |    |      |    |    |    |      |    |    |    |    |
| Construction                 |      |      |    |    |      |    |