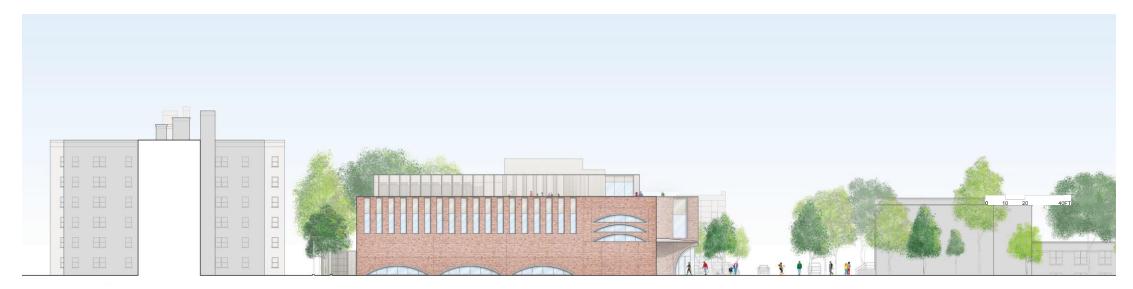

### **EXTERIOR ELEVATIONS, WEST AND SOUTH**

# **EXTERIOR ELEVATIONS, EAST AND NORTH**