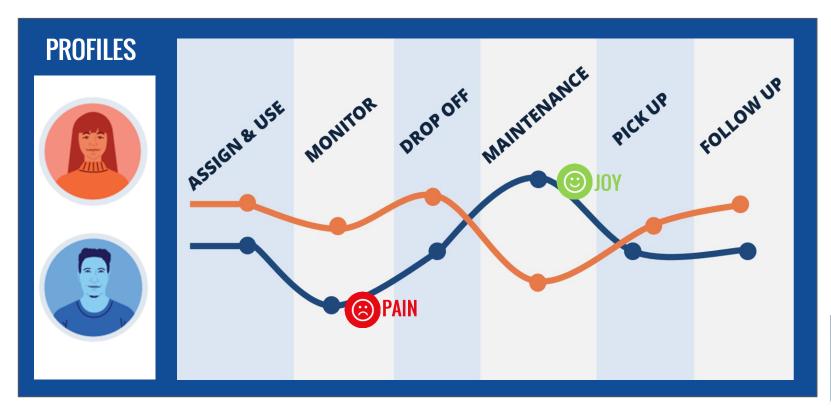

# **CUSTOMER JOURNEY**

#### **JOY POINTS & PAIN POINTS**

"I liked getting in and out of the shop fast with Quick Service"

"Inconsistency across different shops"

"Parts are not always in stock"

**Closing thought....** 