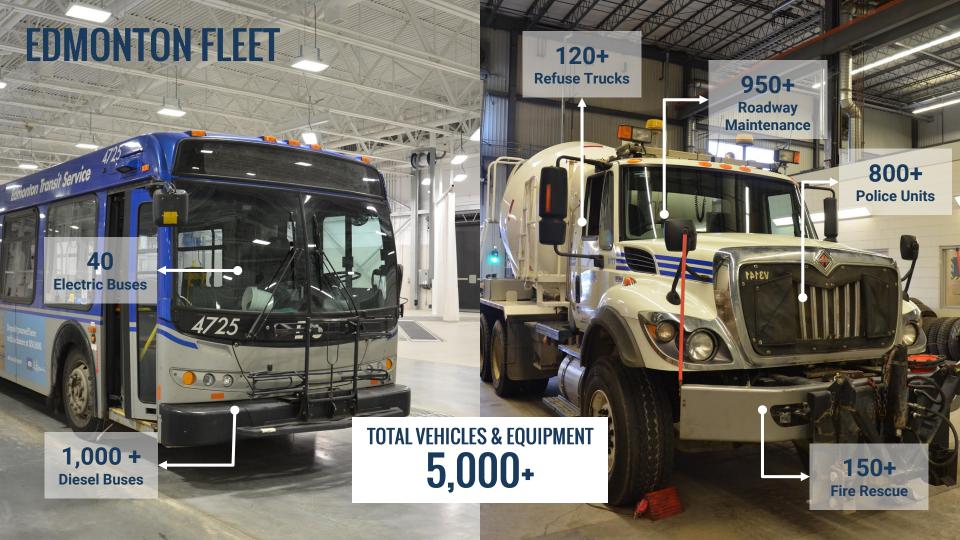

# **EDMONTON**

of Roadway













Once upon a time....



#### **CAR RENTAL 2.0**



















# **JOURNEY MAPPING - WHY?**

Customers tell on average



positive experience



16

negative experience

Average increase

20%

employee engagement

15-20%

r

reduced service costs

**1** 60%

Customer centric companies more profitable

Source: Forbes, 2019

# **JOURNEY MAPPING - HOW?**



**Edmonton** 

### **CUSTOMER PROFILES**







(Relationship Focused)



**VEHICLE COORDINATOR VEHICLE COORDINATOR** (Process Focused)



**SENIOR MANAGER** (Results Focused)



# **CUSTOMER JOURNEY**





#### **JOY POINTS & PAIN POINTS**



"I liked getting in and out of the shop fast with Quick Service"





"Inconsistency across different shops"



"Parts are not always in stock"









**Closing thought....** 





#### **R