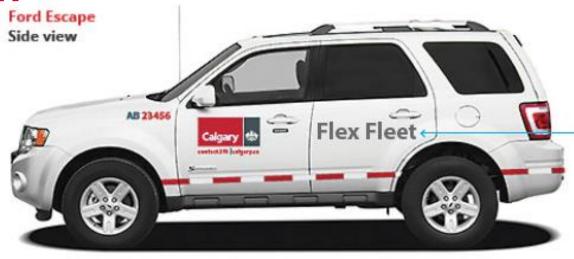

#### Implementation Plan

- 2020 Proof of Concept (10 vehicles)
- 2021 Phase 1 (25 vehicles)
- **2022** Phase 2 (60 vehicles)
- 2023 Phase 3 (150 vehicles)

Ford Escape Rear view

Ford Escape Front view