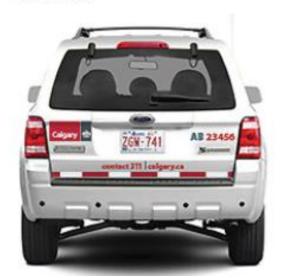

#### Implementation Plan

- 2020 Proof of Concept (10 vehicles)
- 2021 Phase 1 (25 vehicles)
- **2022** Phase 2 (60 vehicles)
- 2023 Phase 3 (150 vehicles)

Ford Escape Rear view

Ford Escape Front view