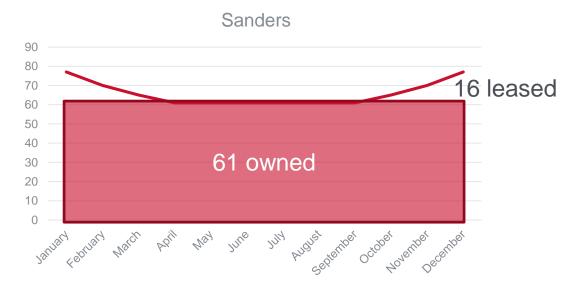

# **Seasonal Applications**

**SWEEPERS** 

SANDERS

REFUSE TRUCKS

**MOWERS** 

#### **Seasonal Utilization**

#### **Solution – Seasonal Leasing**

- Hybrid model to balance owned vs leased
- Leased newer units