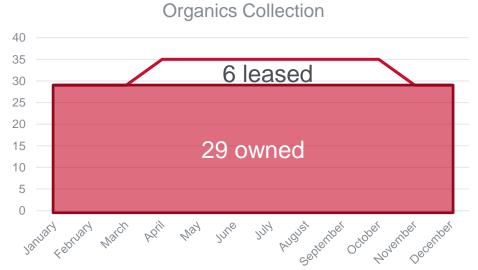

#### **Seasonal Utilization**

#### **Solution – Seasonal Leasing**

- Hybrid model to balance owned vs leased
- Leased newer units