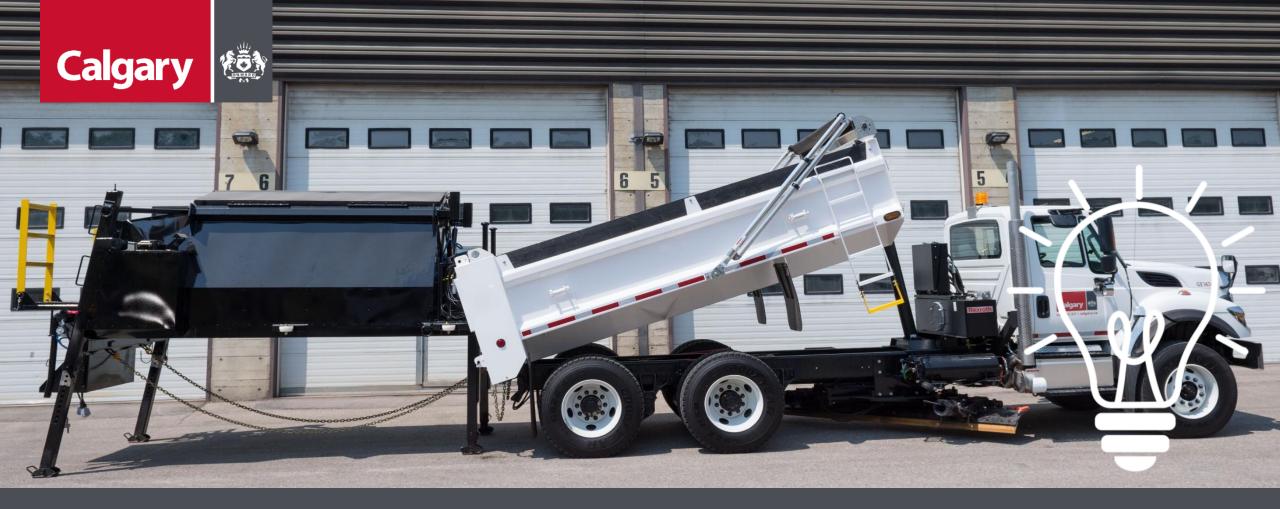

33%
light-duty
vehicles
underutilized

How can we improve utilization and reduce costs?

Seasonal Leasing

Multi-Purpose Truck
The City of Calgary's Award Winning Design

#### Most Innovative Fleet Management Strategy

The City of Calgary in Canada won the award for its patented asphalt carrier and recycler built on a standardised multi-purpose vehicle platform, which has saved the City of Calgary millions in capital and operating costs while diverting tons of asphalt waste from landfill.

# **Background**

- Seasonality of Calgary Roads maintenance
- Five distinct activities:
  - Snow clearing and sanding
  - Anti-icing
  - Dust suppression
  - Pothole repairs
  - Hauling material
- Single purpose units with low utilization

#### **Benefits**

**Increased Utilization** 

**12** 

Trucks replacing 24 single-purpose units

**Asphalt Recycling** 

\$800,000

Annual savings

**Cost Savings** 

\$5,000,000

Operating and capital savings over 5 years

**Waste Diversion** 

8,500

Tonnes of wasted diverted