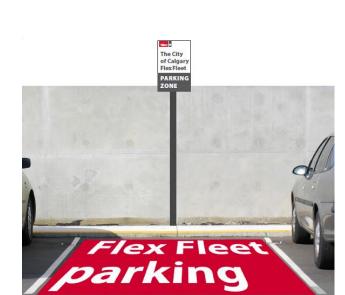

#### **Flex Fleet Capabilities**

- Vehicle immobilized until valid tap in
- Integration with City ID cards
- Access based on driver's license class, training, and approvals
- Ability for on-demand (walk up) and scheduled trips
- Mobile app for booking and locating vehicles
- GPS tracking and geo-fencing capabilities
- Sub-pool functionality