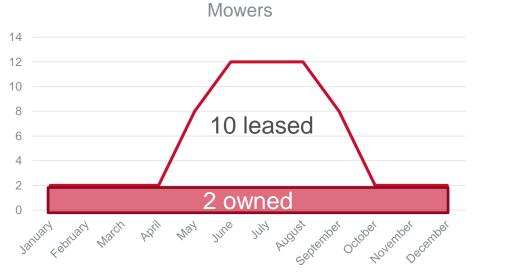

# **Seasonal Applications**

**SWEEPERS** 

SANDERS

REFUSE TRUCKS

**MOWERS** 

#### **Seasonal Utilization**

#### **Solution – Seasonal Leasing**

- Hybrid model to balance owned vs leased
- Leased newer units