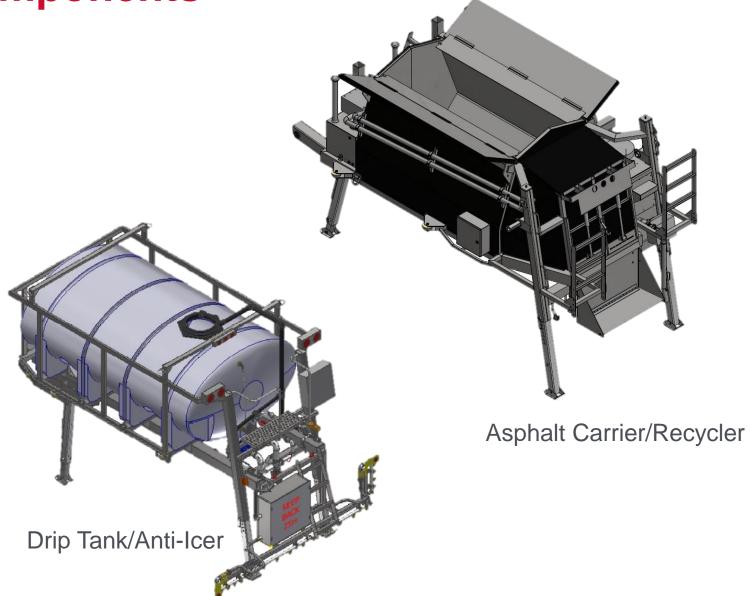

#### Most Innovative Fleet Management Strategy

The City of Calgary in Canada won the award for its patented asphalt carrier and recycler built on a standardised multi-purpose vehicle platform, which has saved the City of Calgary millions in capital and operating costs while diverting tons of asphalt waste from landfill.

# **Slip in Components**

Stainless Steel Sander

#### **Benefits**

**Increased Utilization** 

**12** 

Trucks replacing 24 single-purpose units

**Asphalt Recycling** 

\$800,000

Annual savings

**Cost Savings** 

\$5,000,000

Operating and capital savings over 5 years

**Waste Diversion** 

8,500

Tonnes of wasted diverted