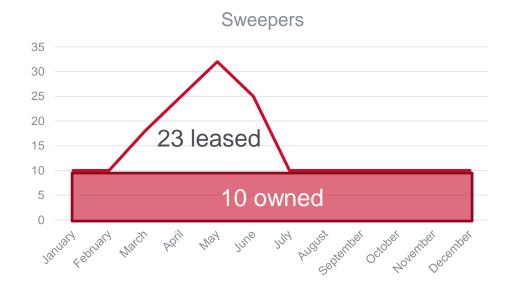

#### **Seasonal Utilization**

#### **Solution – Seasonal Leasing**

- Hybrid model to balance owned vs leased
- Leased newer units