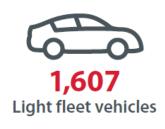

#### **Four Distinct Fleets**

FLEET SERVICES

**CALGARY TRANSIT** 

CALGARY FIRE DEPARTMENT

CALGARY POLICE SERVICE

1,317
Motorized/Specialized equipment