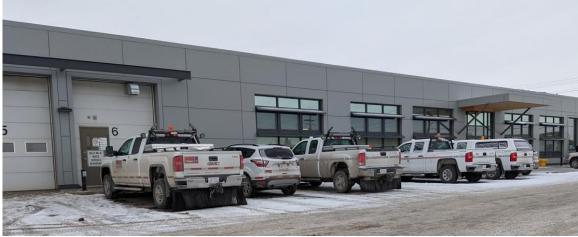

# **Background**

- Seasonality of Calgary Roads maintenance
- Five distinct activities:
  - Snow clearing and sanding
  - Anti-icing
  - Dust suppression
  - Pothole repairs
  - Hauling material
- Single purpose units with low utilization

#### **Benefits**

**Increased Utilization** 

**12** 

Trucks replacing 24 single-purpose units

**Asphalt Recycling** 

\$800,000

Annual savings

**Cost Savings** 

\$5,000,000

Operating and capital savings over 5 years

**Waste Diversion** 

8,500

Tonnes of wasted diverted