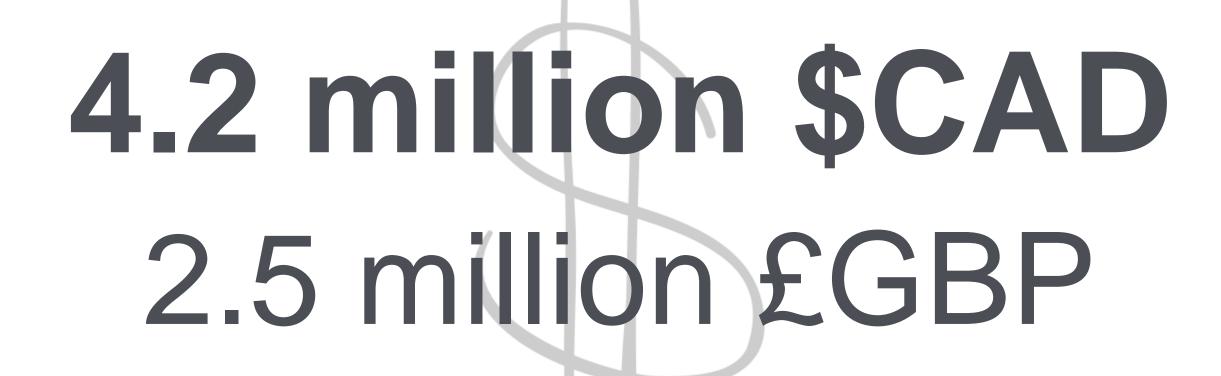

# **Summary of Savings**

|                       | Total Savings Over Life               | Annual Savings                         |
|-----------------------|---------------------------------------|----------------------------------------|
| 1 Multi-Purpose Truck | 5 million \$CAD<br>2.9 million £GBP   | 1 million \$CAD<br>590 thousand £GBP   |
| 2 Flex Fleet          | 8.4 million \$CAD<br>4.9 million £GBP | 1.2 million \$CAD<br>700 thousand £GBP |
| 3 Seasonal Leasing    | 7.2 million \$CAD<br>4.2 million £GBP | 2 million \$CAD<br>1.2 million £GBP    |