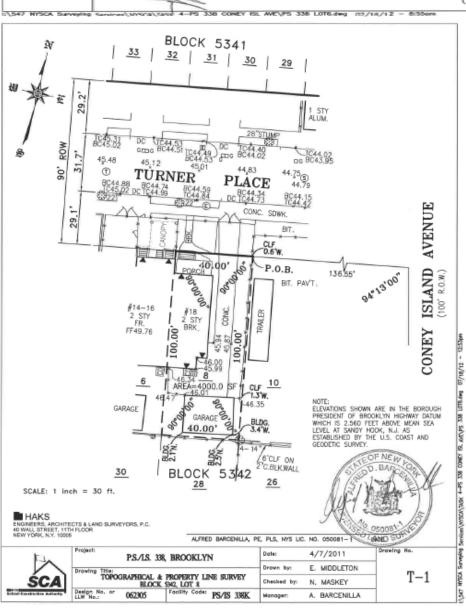

### BLOCK 5342 LOT 6

All that certain plot, piece or parcel of land, with the buildings and improvements thereon erected, situate, lying and being in the Borough and County of Kings, City and State of New York, bounded and described as follows:

BEGINNING at a point on the southerly side of Turner Place, distant 176.55 feet westerly from the corner formed by the intersection of the westerly side of Coney Island Avenue with the southerly side of Turner Place;

RUNNING THENCE westerly along said northerly side of Turner Place a distance of 40.00' to a point;

THENCE southerly  $90^{\circ}00'00"$  from the last course a distance of 100.00 feet to a point;

THENCE easterly  $90^{\circ}00'00"$  from the last course a distance of 40.00 feet to a point;

THENCE northerly 90°00'00" from the last course a distance

of 100.00 feet to a point on said northerly side of Hinkley Place being the point or place of BEGINNING.

Said parcel containing an area of 4000.0 sf or 0.092 acres.

### BLOCK 5342 LOT 8

ALL THAT CERTAIN plot, piece or parcel of land, with the buildings and improvements thereon erected, situate, lying and being in the Borough and County of Kings, City and State of New York, bounded and described as follows:

BEGINNING at a point on the southerly side of Turner Place, distant 136.55 feet westerly from the corner formed by the intersection of the westerly side of Coney Island Avenue with the southerly side of Turner Place;

RUNNING THENCE westerly along said northerly side of Turner Place a distance of 40.00' to a point;

THENCE southerly 90°00'00" from the last course a distance of 100.00 feet to a point;

THENCE easterly 90°00'00" from the last course a distance of 40.00 feet to a point;