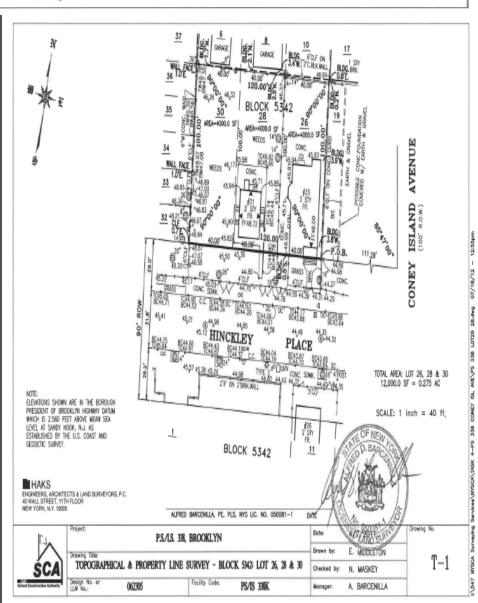

### BLOCK 5342 LOT 26

ALL THAT CERTAIN plot, piece or parcel of land, with the buildings and improvements thereon erected, situate, lying and being in the Borough and County of Kings, City and State of New York, bounded and described as follows:

BEGINNING at a point on the northerly side of Hinkley Place, distant 111.29 feet westerly from the corner formed by the intersection of the westerly side of Coney Island Avenue with the northerly side of Hinkley Place;

RUNNING THENCE westerly along said northerly side of Hinkley Place a distance of 40.00' to a point;

THENCE northerly  $90^{\circ}00'00''$  from the last course a distance of 100.00 feet to a point;

THENCE easterly 90°00'00" from the last course a distance of 40.00 feet to a point;

THENCE southerly 90°00'00" from the last course a distance of 100.00 feet to a point on said northerly side of Hinkley Place being the point or place of BEGINNING.

Said parcel containing an area of 4000.0 sf or 0.092 acres.

#### BLOCK 5342 LOT 28

ALL THAT CERTAIN plot, piece or parcel of land, with the buildings and improvements thereon erected, situate, lying and being in the Borough and County of Kings, City and State of New York, bounded and described as follows:

BEGINNING at a point on the northerly side of Hinkley Place, distant 151.29 feet westerly from the corner formed by the intersection of the westerly side of Coney Island Avenue with the northerly side of Hinkley Place;

RUNNING THENCE westerly along said northerly side of Hinkley Place a distance of 40.00' to a point;

THENCE northerly 90°00'00" from the last course a distance of 100.00 feet to a point;

THENCE easterly  $90^{\circ}00'00^{\circ}$  from the last course a distance of 40.00 feet to a point;

#### BLOCK 5342 LOT 30

ALL THAT CERTAIN plot, piece or parcel of land, with the buildings and improvements thereon erected, situate, lying and being in the Borough and County of Kings, City and State of New York, bounded and described as follows: