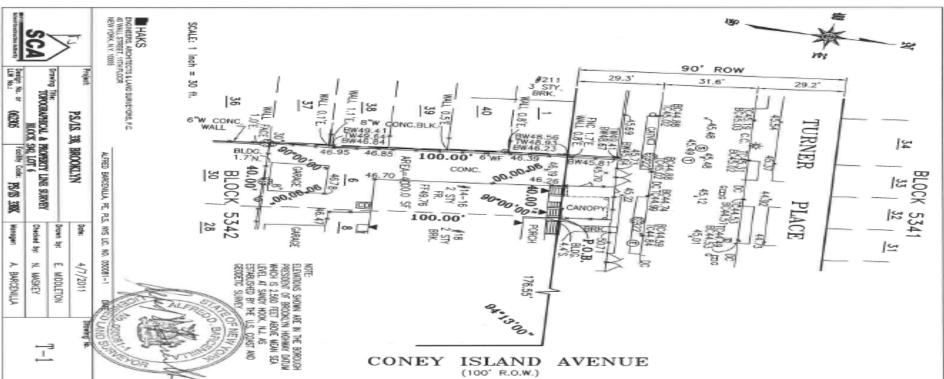

### NEW YORK CITY SCHOOL CONSTRUCTION AUTHORITY,

Petitioner,

To Acquire By Exercise of its Powers of Eminent Domain Title in Fee Simple Absolute to Certain Real Property Known as Tax Block 5342, Lots 6, 8, 26, 28, 30, Located in the Borough of Brooklyn City of New York, in Connection With the Construction of P.S./I.S. 338K.

PLEASE TAKE NOTICE that, upon the annexed petition of Petitioner New York City School Construction Authority (the "Authority"), duly verified on the 23rd day of August, 2012, by Gregory Shaw, Principal Real Estate Attorney for the Authority, Petitioner shall move this Court on the 27th day of September, 2012 at 9:30 a.m., or as soon thereafter as counsel may be heard, at I.A. Part 74 of this Court, to be held at the Courthouse thereof, located at 360 Adams Street, Brooklyn, New York, for an order:

- granting the Petition in all respects; (a)
- authorizing the Authority to file the Acquisition (b) Map, in the form annexed to the Petition, in the Office of the Clerk of Kings County;
- directing that, upon the filing of the Order of this (c) Court and the Acquisition Map, title and possession to the property shown on said Map, shall vest in the Authority, said property consisting of all that certain plot, piece or parcel of land, comprising  $\operatorname{Tax}$ Block 5342, Lots 6, 8, 26, 28, 30, with any buildings and improvements thereon, erected, situated, lying and being in the Borough and County of Kings State of New York, bounded and described as follows:

### BLOCK 5342 LOT 6

All that certain plot, piece or parcel of land, with the buildings and improvements thereon erected, situate, lying and being in the Borough and County of Kings, City and State of New York, bounded and described as follows:

BEGINNING at a point on the southerly side of Turner Place, distant 176.55 feet westerly from the corner formed by the intersection of the westerly side of Coney Island Avenue with the southerly side of Turner Place;

RUNNING THENCE westerly along said northerly side of Turner Place a distance of 40.00' to a point;

THENCE southerly  $90^{\circ}00'00"$  from the last course a distance of 100.00 feet to a point;

THENCE easterly  $90^{\circ}00'00"$  from the last course a distance of 40.00 feet to a point;

THENCE northerly 90°00'00" from the last course a distance

of 100.00 feet to a point on said northerly side of Hinkley Place being the point or place of BEGINNING.

Said parcel containing an area of 4000.0 sf or 0.092 acres.

### BLOCK 5342 LOT 8

ALL THAT CERTAIN plot, piece or parcel of land, with the buildings and improvements thereon erected, situate, lying and being in the Borough and County of Kings, City and State of New York, bounded and described as follows:

BEGINNING at a point on the southerly side of Turner Place, distant 136.55 feet westerly from the corner formed by the intersection of the westerly side of Coney Island Avenue with the southerly side of Turner Place;

RUNNING THENCE westerly along said northerly side of Turner Place a distance of 40.00' to a point;

THENCE southerly 90°00'00" from the last course a distance of 100.00 feet to a point;

THENCE easterly 90°00'00" from the last course a distance of 40.00 feet to a point;

### BLOCK 5342 LOT 26

ALL THAT CERTAIN plot, piece or parcel of land, with the buildings and improvements thereon erected, situate, lying and being in the Borough and County of Kings, City and State of New York, bounded and described as follows:

BEGINNING at a point on the northerly side of Hinkley Place, distant 111.29 feet westerly from the corner formed by the intersection of the westerly side of Coney Island Avenue with the northerly side of Hinkley Place;

RUNNING THENCE westerly along said northerly side of Hinkley Place a distance of 40.00' to a point;

THENCE northerly  $90^{\circ}00'00''$  from the last course a distance of 100.00 feet to a point;

THENCE easterly 90°00'00" from the last course a distance of 40.00 feet to a point;

THENCE southerly 90°00'00" from the last course a distance of 100.00 feet to a point on said northerly side of Hinkley Place being the point or place of BEGINNING.

Said parcel containing an area of 4000.0 sf or 0.092 acres.

#### BLOCK 5342 LOT 28

ALL THAT CERTAIN plot, piece or parcel of land, with the buildings and improvements thereon erected, situate, lying and being in the Borough and County of Kings, City and State of New York, bounded and described as follows:

BEGINNING at a point on the northerly side of Hinkley Place, distant 151.29 feet westerly from the corner formed by the intersection of the westerly side of Coney Island Avenue with the northerly side of Hinkley Place;

RUNNING THENCE westerly along said northerly side of Hinkley Place a distance of 40.00' to a point;

THENCE northerly 90°00'00" from the last course a distance of 100.00 feet to a point;

THENCE easterly  $90^{\circ}00'00^{\circ}$  from the last course a distance of 40.00 feet to a point;

#### BLOCK 5342 LOT 30

ALL THAT CERTAIN plot, piece or parcel of land, with the buildings and improvements thereon erected, situate, lying and being in the Borough and County of Kings, City and State of New York, bounded and described as follows: