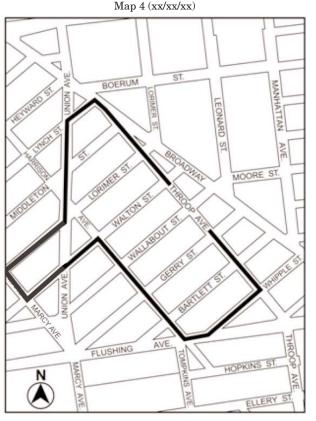

## APPENDIX F

**Inclusionary Housing Designated Areas** 

The boundaries of #Inclusionary Housing designated areas# are shown on the maps listed in this APPENDIX F. The #Residence Districts# listed for such areas shall include #Commercial Districts# where #residential buildings# or the #residential# portion of #mixed buildings# are governed by the #bulk# regulations of such #Residence Districts#. Where #Inclusionary Housing designated areas# are mapped in #Commercial Districts#, the residential district equivalent has instead been specified for each map.

Brooklyn, Community District 1

In Waterfront Access Plan BK-1 and in the R6, R6A, R6B, R7A, R7-3 and R8 Districts within the areas shown on the following Maps 1, 2, 3 and 4:

> **EXISTING** (TO BE DELETED) Map 4 (12/21/09)

Portion of Community District 1, Brooklyn

PROPOSED (TO REPLACE EXISTING)

Portion of Community District 1, Brooklyn