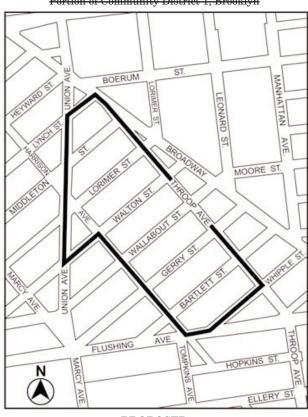

to facilitate the disposition of eight single-family homes through HPD's Tenant Ownership Program.

59 WALTON STREET REZONING & TEXT AMENDMENT BROOKLYN CB - 1 C 100041 ZMK Application submitted by Walton Realty Associates pursuant to Sections 197-c and 201 of the New York City Charter, for an amendment of the Zoning Map, Section No. 13b:

- changing from an M1-2 District to an R6A District property bounded by Middleton Street, Union Avenue, Lorimer Street, and Marcy Avenue and;
- changing from an M3-1 District to an R7A District property bounded by Lorimer Street, Union Avenue, Wallabout Street, and Marcy Avenue and;
- establishing within a proposed R7A District a C4-2 District bounded by Lorimer Street, a line 150 feet northeasterly of Marcy Avenue, Walton Street, and Marcy Avenue:

as shown in a diagram (for illustrative purposes only) dated March 26, 2012 and subject to the conditions of CEQR Declaration E-282.