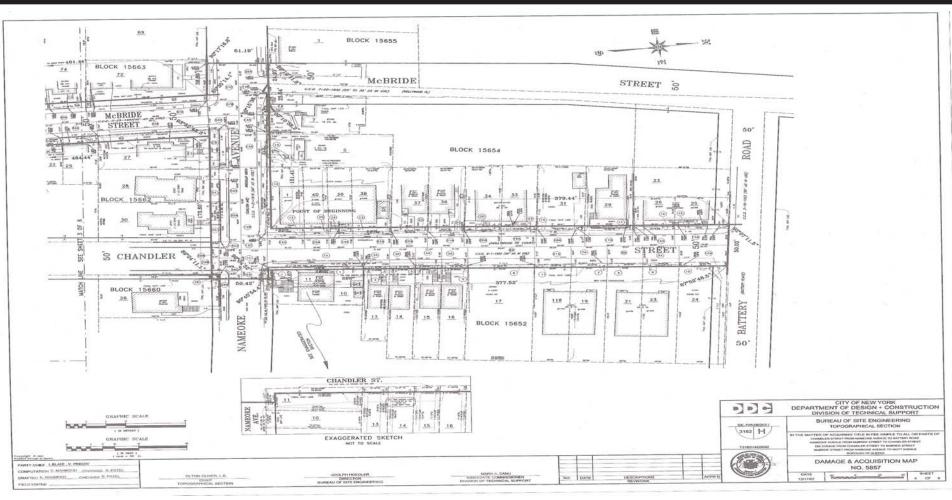

|                                     |                   |                                  |                                   |                                                     |                                    |                                     |                   |                                  |

#### **COURT NOTICE MAPS FOR CHANDLER STREET QUEENS COUNTY, IA PART 8**

#### **NOTICE OF PETITION - INDEX NUMBER 14225/12**













## READER'S GUIDE

The City Record (CR) is published each business day and includes notices of proposed New York City procurement actions, contract awards, and other procurement-related information. Solicitation notices for most procurements valued at or above \$100,000 for information technology and for construction and construction related services, above \$50,000 for other services, and above \$25,000 for other goods are published for at least one day. Other types of procurements, such as sole source, require notice in The City Record for five consecutive days. Unless otherwise specified, the agencies and offices listed are open for business Monday through Friday from 9:00 A.M. to 5:00 P.M., except on legal holidays.

#### NOTICE TO ALL NEW YORK CITY CONTRACTORS

The New York Stat