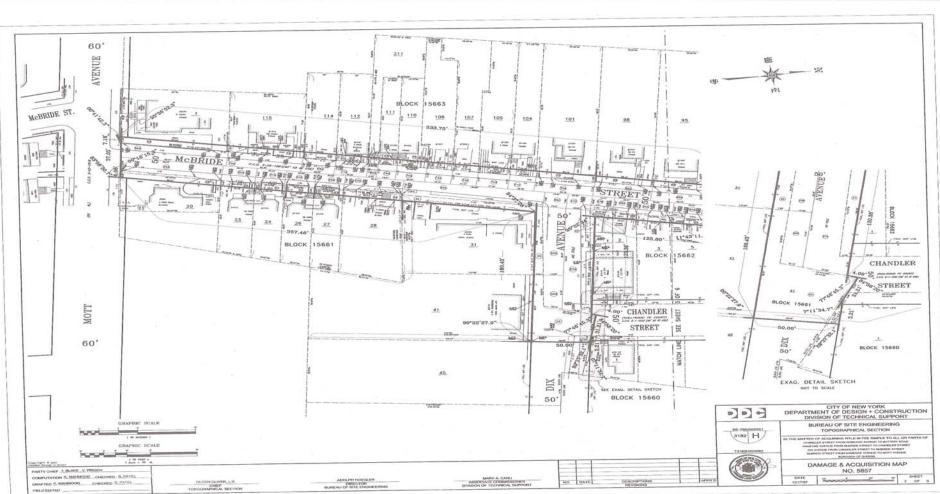

|                                     |                   |                                  |                                   |                                                     |                                    |                                     |                   |                                  |

#### **COURT NOTICE MAPS FOR CHANDLER STREET QUEENS COUNTY, IA PART 8**

#### **NOTICE OF PETITION - INDEX NUMBER 14225/12**













## READER'S GUIDE

The City Record (CR) is published each business day and includes notices of proposed New York City procurement actions, contract awards, and other procurement-related information. Solicitation notices for most procurements valued at or above \$100,000 for information technology and for construction and construction related services, above \$50,000 for other services, and above \$25,000 for other goods are published for at least one day. Other types of procurements, such as sole source, require notice in The City Record for five consecutive days. Unless otherwise specified, the agencies and offices listed are open for business Monday through Friday from 9:00 A.M. to 5:00 P.M., except on legal holidays.

#### NOTICE TO ALL NEW YORK CITY CONTRACTORS

The New York