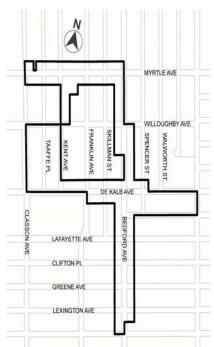

#### BOROUGH OF BROOKLYN Nos. 7, 8 & 9 BEDFORD-STUYVESANT NORTH REZONING No. 7

C 120294 ZMK

IN THE MATTER OF an application submitted by the Department of City Planning pursuant to Sections 197-c and 201 of the New York City Charter for an amendment of the Zoning Map, Section Nos. 12d, 13b, 16c, and 17a:

- eliminating from within an existing R5 District a C1-3 District bounded by:
  - Greene Avenue, a line 200 feet easterly of Tomkins Avenue, Lexington Avenue, and Tomkins Avenue; and
  - Kosciuszko Street, a line 150 feet easterly b. of Marcus Garvey Boulevard, Lexington Avenue, a line 150 feet westerly of Marcus Garvey Boulevard, Lafayette Avenue, and Marcus Garvey Boulevard;
- eliminating from within an existing R6 District a C1-3 District bounded by:
  - Ellery Street, a line 150 feet westerly of

- Marcy Avenue- Rev. Dr. Gardner C. Taylor Boulevard, a line midway between Martin Luther King Jr. Place and Stockton Street, a line 235 feet easterly of Marcy Avenue- Rev. Dr. Gardner C. Taylor Boulevard, Stockton Street, and Marcy Avenue- Rev. Dr. Gardner C. Taylor Boulevard;
- a line 100 feet northerly of Myrtle Avenue, b. Bedford Avenue, a line 150 feet southerly of Myrtle Avenue, and Kent Avenue;
- a line 150 feet northerly of De Kalb Avenue, Taaffe Place, De Kalb Avenue, and Classon Avenue;
- d. a line 150 feet northerly of De Kalb Avenue, Bedford Avenue, Kosciuszko Street, a line 150 feet easterly of Bedford Avenue, Lafayette Avenue, a line midway between Bedford Avenue and Skillman Street, a line 150 feet southerly of De Kalb Avenue, and Franklin Avenue;
- Myrtle Avenue, a line 150 feet easterly of e. Nostrand Avenue, Willoughby Avenue, and Nostrand Avenue;
- f. Vernon Avenue, a line 150 feet easterly of Marcy Avenue- Rev. Dr. Gardner C. Taylor Boulevard, Pulaski Street, and Marcy Avenue- Rev. Dr. Gardner C. Taylor Boulevard;
- Stockton Street, Tomkins Avenue, Myrtle g. Avenue, Marcus Garvey Boulevard, a line midway between Myrtle Avenue and Vernon Avenue, a line 150 feet easterly of Tomkins Avenue, De Kalb Avenue, a line 150 feet westerly of Tomkins Avenue, a line midway between Vernon Avenue and Myrtle Avenue, a line 355 feet westerly of Tomkins Avenue, a line midway between Myrtle Avenue and Stockton Street, and a line 150 feet westerly of Tomkins Avenue;
- Clifton Place, a line 150 feet easterly of Nostrand Avenue, Quincy Street, and a line 150 feet westerly of Nostrand Avenue:
- Pulaski Street, a line 150 feet easterly of Throop Avenue, a line midway between Pulaski Street and De Kalb Avenue, a line 150 feet westerly of Marcus Garvey Boulevard, Pulaski Street, a line 150 feet easterly of Marcus Garvey Boulevard, Kosciuszko Street, Marcus Garvey Boulevard, a line midway between Kosciuszko Street and Lafayette Avenue, a line 150 feet westerly of Marcus Garvey Boulevard, a line midway between Kosciuszko Street and De Kalb Avenue, and Throop Avenue;
- Lexington Avenue, a line 150 feet easterly j. of Tomkins Avenue, Quincy Street, and a line 150 feet westerly of Tomkins Avenue;
- Lexington Avenue, a line 150 feet easterly of Marcus Garvey Boulevard, Quincy Street, and a line 150 feet westerly of Marcus Garvey Boulevard;
- 3. eliminating from within an existing R5 District a C2-3 District bounded by Lafayette Avenue, a line 150 feet easterly of Throop Avenue, Van Buren Street, and Throop Avenue;
- 4. liminating from within an existing R6 District a C2-3 District bounded by:
  - a line 100 feet northerly of Myrtle

e.

- Avenue, Kent Avenue, a line 150 feet southerly of Myrtle Avenue, Taaffe Place, Myrtle Avenue, and Classon Avenue;
- b. Lafayette Avenue, a line 150 feet easterly of Bedford Avenue, Quincy Street, and a line 150 feet westerly of Bedford Avenue;
- c. Pulaski Street, a line 150 feet easterly of Nostrand Avenue, De Kalb Avenue, a line 290 feet easterly of Nostrand Avenue, Kosciuszko Street, a line 150 feet easterly of Nostrand Avenue, Clifton Place, a line 150 feet westerly of Nostrand Avenue, Kosciuszko Street, and Nostrand Avenue;
- d. Flushing Avenue, Throop Avenue, a line midway between Flushing Avenue and Hopkins Street, the southeasterly centerline prolongation of Harrison Avenue, Hopkins Street, the westerly boundary lines of Broadway Triangle Park and its northerly and southerly prolongation, Ellery Street, a line 150 feet easterly of Tompkins Avenue, Park Avenue, a line 150 feet westerly of Tompkins Avenue, Ellery Street, and Tompkins Avenue;
- e. De Kalb Avenue, Throop Avenue, a line midway between De Kalb Avenue and Kosciuszko Street, a line 150 feet easterly of Throop Avenue, Lafayette Avenue, Throop Avenue, Kosciuszko Street, and a line 150 feet westerly of Throop Avenue;
- f. Pulaski Street, a line 150 feet easterly of Lewis Avenue- Dr. Sandy F. Ray Boulevard, Kosciuszko Street, and Lewis Avenue- Dr. Sandy F. Ray Boulevard; and
- Ellery Street, Broadway, Van Buren g. Street, Patchen Avenue, Lafayette Avenue, a line 300 feet westerly of Patchen Avenue and its northerly prolongation, Kosciuszko Street, a line 150 feet southwesterly of Broadway, a line 150 feet easterly of Malcolm X. Boulevard, the northerly and westerly boundary of a playground and its southerly prolongation, Lafayette Avenue, a line 150 feet easterly of Malcolm X. Boulevard, Van Buren Street, Malcolm X. Boulevard, Lafayette Avenue, a line 150 feet westerly of Malcolm X. Boulevard, Pulaski Street, a line 150 feet southwesterly of Broadway, Stuyvesant Avenue, Vernon Avenue, a line 150 feet southwesterly of Broadway, a line midway between Vernon Avenue and Myrtle Avenue, a line 100 feet southwesterly of Broadway, a line midway between Myrtle Avenue and Stockton Street, and a line 150 feet southwesterly of Broadway;
- 5. changing from an R5 District to an R6A District property bounded by:
  - a. Lafayette Avenue, a line 100 feet easterly of Tompkins Avenue, Greene Avenue, a line 150 feet easterly of Tomkins Avenue, Lexington Avenue, and Tompkins Avenue;
  - b. Kosciuszko Street, a line 100 feet easterly of Marcus Garvey Boulevard, Lexington Avenue, Marcus Garvey Boulevard, Van Buren Street, a line 100 feet westerly of Marcus Garvey Boulevard, Lafayette Avenue, and Marcus Garvey Boulevard;
  - Lafayette Avenue, Stuyvesant Avenue, Greene Avenue, and a line 100 feet westerly of Stuyvesant Avenue;
- 6. changing from an R6 District to an R6A District property bounded by:
  - Willoughby Avenue, Franklin Avenue, a line 100 feet northerly of De Kalb Avenue, and Kent Avenue;
  - b. Ellery Street, a line 100 feet easterly of Marcy Avenue- Rev. Dr. Gardner C. Taylor Boulevard, Park Avenue, Tomkins Avenue, Stockton Street, a line 100 feet westerly of Tompkins Avenue, a line midway between Myrtle Avenue and Stockton Street, a line 100 feet easterly of Marcy Avenue- Rev. Dr. Gardner C. Taylor Boulevard, Stockton Street, and Marcy Avenue- Rev. Dr. Gardner C. Taylor Boulevard;
  - c. Flushing Avenue, Throop Avenue, Park
    Avenue, Tompkins Avenue, a line midway
    between Ellery Street and Park Avenue, a
    line 100 feet westerly of Throop Avenue, a
    line midway between Flushing Avenue
    and Hopkins Street, and Tompkins
    Avenue;
  - d. a line midway between Myrtle Avenue and Vernon Avenue, a line 100 feet easterly of Nostrand Avenue, a line midway between Hart Street and

- Willoughby Avenue, Nostrand Avenue, a line midway between Hart Street and Pulaski Street, a line 100 feet easterly of Nostrand Avenue, a line midway between De Kalb Avenue and Pulaski Street, a line 100 feet westerly of Marcy Avenue-Rev. Dr. Gardner C. Taylor Boulevard, De Kalb Avenue, Marcy Avenue- Rev. Dr. Gardner C. Taylor Boulevard, Lafayette Avenue, a line 100 feet easterly of Nostrand Avenue, Quincy Street, a line 100 feet westerly of Nostrand Avenue, a line midway between Greene Avenue and Lexington Avenue, Nostrand Avenue, Clifton Place, a line 100 feet westerly of Nostrand Avenue, Kosciuszko Street, Nostrand Avenue, a line 360 feet northerly of De Kalb Avenue, Sanford Street and its southerly prolongation at the cul-de-sac, Willoughby Avenue, and Nostrand Avenue;
- a line midway between Myrtle Avenue and Vernon Avenue, a line 100 feet easterly of Tomkins Avenue, a line midway between Pulaski Street and De Kalb Avenue, a line 100 feet westerly of Throop Avenue, a line midway between Myrtle Avenue and Vernon Avenue, a line 100 feet easterly of Throop Avenue, Pulaski Street, a line 250 feet westerly of Marcus Garvey Boulevard, Hart Street, a line 100 feet westerly of Marcus Garvey Boulevard, a line midway between Myrtle Avenue and Vernon Avenue, Marcus Garvey Boulevard, Willoughby Avenue, a line 100 feet easterly of Marcus Garvey Boulevard, Pulaski Street, Marcus Garvey Boulevard, De Kalb Avenue, a line 230 feet westerly of Lewis Avenue-Dr. Sandy F. Ray Boulevard, Kosciuszko Street, Marcus Garvey Boulevard, Lafayette Avenue, a line 230 feet easterly of Throop Avenue, Kosciuszko Street, a line 100 feet westerly of Marcus Garvey Boulevard, a line midway between Kosciuszko Street and De Kalb Avenue, a line 100 feet easterly of Tomkins Avenue, Lafayette Avenue, a line 100 feet westerly of Tompkins Avenue, a line midway between Kosciuszko Street and De Kalb Avenue, a line 100 feet easterly of Marcy Avenue—Rev. Dr. Gardner C. Taylor Boulevard, a line midway between Pulaski Street and De Kalb Avenue, a line 100 feet westerly of Tompkins Avenue, Willoughby Avenue, a line 100 feet easterly of Marcy Avenue- Rev. Dr. Gardner C. Taylor Boulevard, Vernon Avenue, and a line 100 feet westerly of Tomkins Avenue;
- f. Lexington Avenue, a line 150 feet easterly of Tomkins Avenue, Quincy Street, and a line 100 feet westerly of Tompkins Avenue;
- g. Lexington Avenue, a line 100 feet easterly of Marcus Garvey Boulevard, Quincy Street, Marcus Garvey Boulevard, a line midway between Quincy Street and Lexington Avenue, and a line 100 feet westerly of Marcus Garvey Boulevard;
- Willoughby Avenue, a line 250 feet h. easterly of Stuyvesant Avenue, Hart Street, a line 100 feet easterly of Stuyvesant Avenue, Lafayette Avenue, a line 100 feet westerly of Malcolm X Boulevard, Pulaski Street, Malcolm X. Boulevard, De Kalb Avenue, a line 200 feet easterly of Malcolm X. Boulevard, a line midway between Kosciuszko Street and De Kalb Avenue, a line 75 feet easterly of Malcolm X. Boulevard, a line 50 feet southerly of De Kalb Avenue, Malcolm X Boulevard, Lafayette Avenue, a line 100 feet easterly of Malcolm X. Boulevard, Lexington Avenue, a line 100 feet westerly of Malcolm X. Boulevard, a line 100 feet northerly of Greene Avenue, a line 100 feet easterly of Stuyvesant Avenue, Lexington Avenue, Stuyvesant Avenue, Quincy Street, a line 225 feet westerly of Stuyvesant Avenue, Lexington Avenue, a line 100 feet westerly of Stuyvesant Avenue, Greene Avenue, Stuyvesant Avenue, Lafayette Avenue, a line 100 feet westerly of Stuyvesant Avenue, a line midway between Lafayette Avenue and Kosciuszko Street, a line 200 feet westerly of Stuyvesant Avenue. Kosciuszko Street, Lewis Avenue- Dr. Sandy F. Ray Boulevard, De Kalb Avenue, and Stuyvesant Avenue; and
- i. Van Buren Street, a line 100 feet easterly
  of Patchen Avenue, Greene Avenue, a line
  200 feet easterly of Patchen Avenue,
  Lexington Avenue, Patchen Avenue,
  Quincy Street, a line 100 feet westerly of
  Patchen Avenue, a line midway between
  Lexington Avenue and Greene Avenue,
  and Patchen Avenue;
- 7. changing from a C4-3 District to an R6A District property bounded by:

- a. Quincy Street, a line 100 feet easterly of Ralph Avenue, Gates Avenue, a line 170 feet westerly of Ralph Avenue, a line midway between Gates Avenue and Quincy Street, and a line 150 feet westerly of Ralph Avenue; and
- a line midway between Greene Avenue and Lexington Avenue, the northerly prolongation of a line 280 feet westerly of Ralph Avenue, and a line 150 feet southwesterly of Broadway;
- 8. changing from a C8-2 District to an R6A District property bounded by:
  - a. Van Buren Street, a line 200 feet easterly of Patchen Avenue, a line midway between Greene Avenue and Van Buren Street, and a line 100 feet easterly of Patchen Avenue; and
  - b. Greene Avenue, a line 350 feet easterly of Patchen Avenue, a line midway between Greene Avenue and Lexington Avenue, a line 150 feet southwesterly of Broadway, a line 280 feet westerly of Ralph Avenue and its northerly prolongation, a line midway between Lexington Avenue and Quincy Street, a line 250 feet easterly of Patchen Avenue, Lexington Avenue, a line 200 feet easterly of Patchen Avenue;
- 9. changing from an R5 District to an R6B District property bounded by:
  - Lafayette Avenue, Tompkins Avenue,
     Greene Avenue, and Marcy Avenue- Rev.
     Dr. Gardner C. Taylor Boulevard;
  - b. Lafayette Avenue, a line 100 feet westerly
    of Marcus Garvey Boulevard, Van Buren
    Street, Marcus Garvey Boulevard,
    Lexington Avenue, a line 150 feet easterly
    of Tompkins Avenue, Greene Avenue, and
    a line 100 feet easterly of Tompkins
    Avenue: and
  - c. Kosciuszko Street, Lewis Avenue- Dr.
    Sandy F. Ray Boulevard, Lafayette
    Avenue, a line 100 feet westerly of
    Stuyvesant Avenue, Greene Avenue,
    Lewis Avenue- Dr. Sandy F. Ray
    Boulevard, Lexington Avenue, and a line
    100 feet easterly of Marcus Garvey
    Boulevard; and
- 10. changing from an R6 District to an R6B District property bounded by:
  - a line 100 feet southerly of Myrtle Avenue, Kent Avenue, Willoughby Avenue, and Classon Avenue;
  - b. a line 100 feet southerly of Myrtle
    Avenue, a line midway between Skillman
    Street and Bedford Avenue, Willoughby
    Avenue, a line midway between Skillman
    Street and Bedford Avenue, a line 320
    feet southerly of Willoughby Avenue,
    Bedford Avenue, a line 100 feet northerly
    of De Kalb Avenue, Franklin Avenue,
    Willoughby Avenue, a line 100 feet
    easterly of Kent Avenue, a line 210 feet
    southerly of Myrtle Avenue, and a line
    100 feet westerly of Franklin Avenue;
  - c. a line 100 feet southerly of De Kalb
    Avenue, a line midway between Skillman
    Street and Bedford Avenue, Lafayette
    Street, a line 100 feet westerly of Bedford
    Avenue, Quincy Street, a line 100 feet
    easterly of Franklin Avenue, Lafayette
    Avenue, and Franklin Avenue:
  - d. Willoughby Avenue, Walworth Street, a line 108 feet northerly of De Kalb Avenue, a line midway between Walworth Street and Spencer Street, a line 133 feet northerly of De Kalb Avenue, Spencer Street, a line 100 feet northerly of De Kalb Avenue, and a line midway between Bedford Avenue and Spencer Street;
  - e. Kosciuszko Street, a line 100 feet westerly of Nostrand Avenue, Clifton Place, Nostrand Avenue, a line midway between Greene Avenue and Lexington Avenue, a line 100 feet westerly of Nostrand Avenue, Quincy Street, Bedford Avenue, a line midway between Quincy Street and Lexington Avenue, and a line 100 feet easterly of Bedford Avenue;
  - f. a line midway between Myrtle Avenue and Vernon Avenue, a line 100 feet westerly of Marcy Avenue- Rev. Dr. Gardner C. Taylor Boulevard, Hart Street, Marcy Avenue- Rev. Dr. Gardner C. Taylor Boulevard, Pulaski Street, a line 100 feet westerly of Marcy Avenue- Rev. Dr. Gardner C. Taylor Boulevard, a line midway between De Kalb Avenue and Pulaski Street, a line 100 feet easterly of Nostrand Avenue, a line midway between Pulaski Street and Hart Street, Nostrand Avenue, a line midway between Willoughby Avenue and Hart

- Street, and a line 100 feet easterly of Nostrand Avenue;
- g. Lafayette Avenue, Marcy Avenue- Rev.
  Dr. Gardner C. Taylor Boulevard, Greene
  Avenue, Tompkins Avenue, Lexington
  Avenue, a line 100 feet westerly of
  Tompkins Avenue, Quincy Street, and a
  line 100 feet easterly of Nostrand Avenue;
- h. a line midway between Flushing Avenue and Hopkins Street, a line 100 feet westerly of Throop Avenue, a line midway between Park Avenue and Ellery Street, Tompkins Avenue, Park Avenue, a line 100 feet easterly of Marcy Avenue- Rev. Dr. Gardner C. Taylor Boulevard, Ellery Street, and Tompkins Avenue;
- a line midway between Myrtle Avenue and Vernon Avenue, a line 100 feet westerly of Tompkins Avenue, Vernon Avenue, and a line 100 feet easterly of Marcy Avenue- Rev. Dr. Gardner C. Taylor Boulevard;
- j. Willoughby Avenue, a line 100 feet westerly of Tompkins Avenue, a line midway between Pulaski Street and De Kalb Avenue, and a line 100 feet easterly of Marcy Avenue- Rev. Dr. Gardner C. Taylor Boulevard;
- k. a line midway between De Kalb Avenue and Kosciuszko Street, a line 100 feet westerly of Tompkins Avenue, Lafayette Avenue, Marcy Avenue-Rev. Dr. Gardner C. Taylor Boulevard, a line midway between Lafayette Avenue and Kosciuszko Street, and a line 100 feet easterly of Marcy Avenue-Rev. Dr. Gardner C. Taylor Boulevard;
- a line midway between Myrtle Avenue and Vernon Avenue, a line 100 feet westerly of Throop Avenue, a line midway between Pulaski Street and De Kalb Avenue, and a line 100 feet easterly of Tompkins Avenue;
- m. a line midway between De Kalb Avenue and Kosciuszko Street, a line 100 feet westerly of Marcus Garvey Boulevard, Kosciuszko Street, a line 230 feet easterly of Throop Avenue, Lafayette Avenue, and a line 100 feet easterly of Tompkins Avenue;
- n. Lexington Avenue, a line 100 feet
  westerly of Marcus Garvey Boulevard, a
  line midway between Quincy Street and
  Lexington Avenue, Marcus Garvey
  Boulevard, Quincy Street, and a line 150
  feet easterly of Tomkins Avenue;
- o. a line midway between Myrtle Avenue and Vernon Avenue, a line 100 feet westerly of Marcus Garvey Boulevard, Hart Street, a line 250 feet westerly of Marcus Garvey Boulevard, Pulaski Street, and a line 100 feet easterly of Throop Avenue;
- p. a line midway between Myrtle Avenue and Vernon Avenue, a line 110 feet westerly of Stuyvesant Avenue, Vernon Avenue, Stuyvesant Avenue, Hart Street, Lewis Avenue- Dr. Sandy F. Ray Boulevard, Pulaski Street, a line 100 feet easterly of Marcus Garvey Boulevard, Willoughby Avenue, a line 100 feet westerly of Lewis Avenue- Dr. Sandy F. Ray Boulevard, Vernon Avenue, and a line 200 feet westerly of Lewis Avenue- Dr. Sandy F. Ray Boulevard;
- q. Kosciuszko Street, a line 200 feet westerly of Stuyvesant Avenue, a line midway between Kosciuszko Street and Lafayette Avenue, a line 100 feet westerly of Stuyvesant Avenue, Lafayette Avenue, and Lewis Avenue- Dr. Sandy F. Ray Boulevard;
- r. Greene Avenue, a line 100 feet westerly of Stuyvesant Avenue, Lexington Avenue, a line 225 feet westerly of Stuyvesant Avenue, Quincy Street, a line 100 feet easterly of Marcus Garvey Boulevard, Lexington Avenue, and Lewis Avenue-Dr. Sandy F. Ray Boulevard;
- s. Hart Street, a line 30 feet southwesterly of Broadway, a line 170 feet westerly of Malcolm X. Boulevard and its northerly prolongation, Pulaski Street, a line 100 feet westerly of Malcolm X. Boulevard, Lafayette Avenue, and a line 100 feet easterly of Stuyvesant Avenue;
- t. a line 100 feet northerly of Greene
  Avenue, a line 100 feet westerly of
  Malcolm X. Boulevard, Lexington Avenue,
  a line 100 feet easterly of Malcolm X.
  Boulevard, Lafayette Avenue, Malcolm X.
  Boulevard, a line 50 feet southerly of De
  Kalb Avenue, a line 75 feet easterly of
  Malcolm X. Boulevard, a line midway
  between De Kalb Avenue and Kosciuszko
  Street, a line 315 feet easterly of Malcolm

- X. Boulevard, Kosciuszko Street, a line 30 feet southwesterly of Broadway, a line 175 feet westerly of Patchen Avenue and its northerly prolongation, Lafayette Avenue, Patchen Avenue, a line midway between Greene Avenue and Lexington Avenue, a line 100 feet westerly of Patchen Avenue, Quincy Street, Stuyvesant Avenue, Lexington Avenue, and a line 100 feet easterly of Stuyvesant Avenue; and
- Lexington Avenue, a line 200 feet easterly
  of Patchen Avenue, a line midway between
  Quincy Street and Lexington Avenue, a
  line 150 feet westerly of Ralph Avenue,
  Quincy Street, and Patchen Avenue;
- 11. changing from a C4-3 District to an R6B District property bounded by a line midway between Lexington Avenue and Quincy Street, a line 100 feet westerly of Ralph Avenue, Quincy Street, and a line 150 feet westerly of Ralph Avenue;
- 12. changing from a C8-2 District to an R6B District property bounded by Lexington Avenue, a line 250 feet easterly of Patchen Avenue, a line midway between Lexington Avenue and Quincy Street, and a line 200 feet easterly of Patchen Avenue;
- 13. changing from an R6 District to an R7A District property bounded by:
  - a line 100 feet northerly of Myrtle Avenue, Bedford Avenue, Willoughby Avenue, a line midway between Bedford Avenue and Spencer Street, a line 100 feet northerly of De Kalb Avenue, a line 50 feet easterly of Spencer Street, De Kalb Avenue, Nostrand Avenue, Kosciuszko Street, a line 100 feet easterly of Bedford Avenue, a line midway between Lexington Avenue and Quincy Street, Bedford Avenue, Quincy Street, a line 100 feet westerly of Bedford Avenue, Lafayette Avenue, a line midway between Skillman Street and Bedford Avenue, a line 100 feet southerly of De Kalb Avenue, Franklin Avenue, De Kalb Avenue, Classon Avenue, Willoughby Avenue, Kent Avenue, a line 100 feet northerly of De Kalb Avenue, Bedford Avenue, a line 320 feet southerly of Willoughby Avenue, a line midway between Bedford Avenue and Skillman Street, Willoughby Avenue, a line midway between Bedford Avenue and Skillman Street, a line 100 feet southerly of Myrtle Avenue, a line 100 feet westerly of Franklin Avenue, a line 210 feet southerly of Myrtle Avenue, a line 100 feet easterly of Kent Avenue, Willoughby Avenue, Kent Avenue, a line 100 feet southerly of Myrtle Avenue, and Classon Avenue; and;
  - b. a line midway between Myrtle Avenue and Vernon Avenue, a line 100 feet easterly of Marcy Avenue- Rev. Dr. Gardner C. Taylor Boulevard, a line midway between Lafayette Avenue and Kosciuszko Street, Marcy Avenue- Rev. Dr. Gardner C. Taylor Boulevard, De Kalb Avenue, a line 100 feet westerly of Marcy Avenue- Rev. Dr. Gardner C. Taylor Boulevard, Pulaski Street, Marcy Avenue- Rev. Dr. Gardner C. Taylor Boulevard, Hart Street, and a line 100 feet westerly of Marcy Avenue- Rev. Dr. Gardner C. Taylor Boulevard, Taylor Boulevard, Pulaski Street, Marcy Avenue- Rev. Dr. Gardner C. Taylor Boulevard, Pulaski Street, Boulevard, Pulaski Street, Marcy Avenue- Rev. Dr. Gardner C. Taylor Boulevard;
- 14. changing from an R6 District to an R7D District property bounded by:
  - a. Stockton Street, a line 100 feet easterly of Marcy Avenue- Rev. Dr. Gardner C.
    Taylor Boulevard, a line midway between Stockton Street and Myrtle Avenue, a line 100 feet westerly of Tompkins Avenue, Stockton Street, Tompkins Avenue, Myrtle Avenue, Marcus Garvey Boulevard, a line midway between Myrtle Avenue and Vernon Avenue, Nostrand Avenue, Myrtle Avenue, and Marcy Avenue- Rev. Dr. Gardner C. Taylor Boulevard; and
  - Myrtle Avenue, Lewis Avenue- Dr. Sandy
     F. Ray Boulevard, a line midway between
     Myrtle Avenue and Vernon Avenue, and a
     line 200 feet westerly of Lewis Avenue Dr. Sandy F. Ray Boulevard;
- 15. changing from an R6 District to a C4-4L District property bounded by:
  - a. Ellery Street, Broadway, Park Avenue, and Marcus Garvey Boulevard; and
    - Broadway, Van Buren Street, Patchen Avenue, Lafayette Avenue, a line 175 feet westerly of Patchen Avenue and its northerly prolongation, a line 30 feet southwesterly of Broadway, Kosciuszko Street, a line 315 feet easterly of Malcolm X. Boulevard, a line midway between De Kalb Avenue and Kosciuszko Street, a line 200 feet easterly of Malcolm X. Boulevard, De Kalb Avenue, Malcolm X. Boulevard, Pulaski Street, a line 170 feet westerly of Malcolm X. Boulevard and its

- northerly prolongation, a line 30 feet southwesterly of Broadway, Hart Street, a line 250 feet easterly of Stuyvesant Avenue, Willoughby Avenue, Stuyvesant Avenue, Vernon Avenue, a line 110 feet westerly of Stuyvesant Avenue, a line midway between Vernon Avenue and Myrtle Avenue, a line 100 feet southwesterly of Broadway, a line midway between Myrtle Avenue and Stockton Street, and Lewis Avenue- Dr. Sandy F. Ray Boulevard;
- 16. changing from a C4-3 District to a C4-4L District property bounded by:
  - a. Broadway, Ellery Street, and Marcus Garvey Boulevard: and
  - b. Broadway, Howard Avenue, Monroe
    Street, a line 150 feet easterly of Ralph
    Avenue, Gates Avenue, a line 100 feet
    easterly of Ralph Avenue, Quincy Street,
    a line 100 feet westerly of Ralph Avenue,
    a line midway between Quincy Street and
    Lexington Avenue, a line 150 feet
    westerly of Ralph Avenue, Lexington
    Avenue, a line 150 feet southwesterly of
    Broadway, and Greene Avenue;
- 17. changing from a C8-2 District to a C4-4L District property bounded by:
  - a. a line midway between Stockton Street and Myrtle Avenue, a line 100 feet southwesterly of Broadway, a line midway between Vernon Avenue and Myrtle Avenue, and Lewis Avenue- Dr. Sandy F. Ray Boulevard;
  - b. Van Buren Street, Broadway, Greene Avenue, a line feet 150 feet southwesterly of Broadway, a line midway between Greene Avenue and Lexington Avenue, a line 350 feet easterly of Patchen Avenue, Greene Avenue, a line 100 feet easterly of Patchen Avenue, a line midway between Van Buren Street and Greene Avenue, and a line 200 feet easterly of Patchen Avenue; and
  - c. a line 150 feet southwesterly of
    Broadway, Lexington Avenue, a line 150
    feet westerly of Ralph Avenue, a line
    midway between Lexington Avenue and
    Quincy Street, and a line 280 feet
    westerly of Ralph Avenue and its
    northerly prolongation;
- 18. establishing within an existing R6 District a C2-4 District bounded by:
  - a line 100 feet northerly of Myrtle
     Avenue, Throop Avenue, Myrtle Avenue,
     and Tompkins Avenue;
  - b. Park Avenue, Broadway, Lewis Avenue-Dr. Sandy F. Ray Boulevard, the westerly centerline prolongation of Stockton Street, a line 100 feet westerly of Lewis Avenue- Dr. Sandy F. Ray Boulevard, and a line 100 feet southwesterly of Broadway;
  - Vernon Avenue, a line 100 feet easterly of Marcus Garvey Boulevard, Willoughby Avenue, and Marcus Garvey Boulevard;
  - d. Pulaski Street, a line 100 feet easterly of Marcus Garvey Boulevard, De Kalb Avenue, and Marcus Garvey Boulevard; and
  - e. Pulaski Street, a line 100 feet easterly of Lewis Avenue- Dr. Sandy F. Ray Boulevard, De Kalb Avenue, and Lewis Avenue- Dr. Sandy F. Ray Boulevard;
- 19. establishing within a proposed R6A District a C2-4 District bounded by
  - a. Flushing Avenue, Throop Avenue, a line midway between Flushing Avenue and Hopkins Street, and Tompkins Avenue;
  - b. Hopkins Street, Throop Avenue, Park Avenue, and a line 100 feet westerly of Throop Avenue;
  - Vernon Avenue, a line 100 feet easterly of Nostrand Avenue, Willoughby Avenue, and Nostrand Avenue;
  - d. a line midway between Hart Street and Pulaski Street, a line 100 feet easterly of Nostrand Avenue, De Kalb Avenue, a line 200 feet easterly of Nostrand Avenue, Kosciuszko Street, a line 100 feet easterly of Nostrand Avenue, Quincy Street, a line 100 feet westerly of Nostrand Avenue, a line midway between Greene Avenue and Lexington Avenue, Nostrand Avenue, Clifton Place, a line 100 feet westerly of Nostrand Avenue, Kosciuszko Street, and Nostrand Avenue;
  - e. Ellery Street, a line 100 feet easterly of Marcy Avenue- Rev. Dr. Gardner C. Taylor Boulevard, Stockton Street, and Marcy Avenue- Rev. Dr. Gardner C. Taylor Boulevard;

- f. Park Avenue, Tompkins Avenue, Martin Luther King Jr. Place, and a line 100 feet westerly of Tompkins Avenue;
- a line midway between Myrtle Avenue g. and Vernon Avenue, a line 100 feet easterly of Tompkins Avenue, Pulaski Street, Tompkins Avenue, De Kalb Avenue, a line 100 feet westerly of Tompkins Avenue, Willoughby Avenue, Tompkins Avenue, Vernon Avenue, and a line 100 feet westerly of Tompkins Avenue;
- a line midway between Myrtle Avenue h. and Vernon Avenue, a line 100 feet easterly of Throop Avenue, Willoughby Avenue, Throop Avenue, a line midway between Vernon Avenue and Willoughby Avenue, and a line 100 feet westerly of Throop Avenue;
- Willoughby Avenue, Throop Avenue, a i. line midway between Willoughby Avenue and Hart Street, and a line 100 feet westerly of Throop Avenue;
- Vernon Avenue, Marcus Garvey Boulevard, j. Hart Street, and a line 100 feet westerly of Marcus Garvey Boulevard;
- k. Pulaski Street, a line 100 feet easterly of Throop Avenue, a line midway between Pulaski Street and De Kalb Avenue, a line 100 feet westerly of Marcus Garvey Boulevard, Pulaski Štreet, Marcus Garvey Boulevard, De Kalb Avenue, a line 100 feet easterly of Marcus Garvey Boulevard, Quincy Street, Marcus Garvey Boulevard, a line midway between Quincy Street and Lexington Avenue, a line 100 feet westerly of Marcus Garvey Boulevard, Lexington Avenue, Marcus Garvey Boulevard, Van Buren Street, a line 100 feet westerly of Marcus Garvey Boulevard, Lafayette Avenue, Marcus Garvey Boulevard, a line midway between Lafayette Avenue and Kosciuszko Street, a line 100 feet westerly of Marcus Garvey Boulevard, a line midway between De Kalb Avenue and Kosciuszko Street, a line 100 feet easterly of Tompkins Avenue, a line midway between Pulaski Street and De Kalb Avenue, and Throop Avenue;
- Lexington Avenue, a line 100 feet easterly of Tompkins Avenue, Quincy Street, and a line 100 feet westerly of Tompkins Avenue;
- De Kalb Avenue, a line 100 feet easterly m. of Lewis Avenue- Dr. Sandy F. Ray Boulevard, Kosciuszko Street, and Lewis Avenue- Dr. Sandy F. Ray Boulevard;
- Kosciuszko Street, Stuyvesant Avenue, n. Lafayette Avenue, and a line 100 feet westerly of Stuyvesant Avenue;
- Van Buren Street, Stuyvesant Avenue, 0. Greene Avenue, and a line 100 feet westerly of Stuyvesant Avenue,
- Pulaski Street, Malcolm X. Boulevard, De p. Kalb Avenue, a line 200 feet easterly of Malcolm X. Boulevard, a line midway between De Kalb Avenue and Kosciuszko Street, a line 75 feet westerly of Malcolm X. Boulevard, a line 50 feet southerly of De Kalb Avenue, Malcolm X. Boulevard, Lafayette Avenue, and a line 100 feet westerly of Malcolm X. Boulevard,
- Lafayette Avenue, a line 100 feet easterly q. of Malcolm X. Boulevard, Van Buren Street, and Malcolm X. Boulevard,
- Greene Avenue, Malcolm X. Boulevard, Lexington Avenue, and a line 100 feet westerly of Malcolm X. Boulevard,
- a line midway between Greene Avenue and Lexington Avenue, a line 280 feet westerly of Ralph Avenue and its northerly prolongation, a line midway between Lexington Avenue and Quincy Street, a line 250 feet easterly of Patchen Avenue, Lexington Avenue, and a line 100 feet easterly of Patchen Avenue; and
- Quincy Street, a line 100 feet easterly of Ralph Avenue, Gates Avenue, and Ralph Avenue:
- 20. establishing within a proposed R6B District a C2-4 District bounded by a line midway between De Kalb Avenue and Kosciuszko Street, a line 100 feet easterly of Throop Avenue, Van Buren Street, and a line 100 feet westerly of Throop Avenue;
- establishing within a proposed R7A District a C2-421. District bounded by:
  - a line 100 feet northerly of Myrtle a. Avenue, Bedford Avenue, a line 100 feet southerly of Myrtle Avenue, and Classon Avenue;
  - b. Willoughby Avenue, Bedford Avenue, a line 320 feet southerly of Willoughby Avenue, and a line midway between

Skillman Street and Bedford Avenue;

- a line 100 feet northerly of De Kalb c. Avenue, a line 50 feet easterly of Spencer Street, De Kalb Avenue, a line 300 feet easterly of Spencer Court, a line 100 feet southerly of De Kalb Avenue, Bedford Avenue, Kosciuszko Street, a line 100 feet easterly of Bedford Avenue, a line midway between Lexington Avenue and Quincy Street, Bedford Avenue, Quincy Street, a line 100 feet westerly of Bedford Avenue, Lafayette Avenue, a line midway between Bedford Avenue and Skillman Street, a line 100 feet southerly of De Kalb Avenue, Franklin Avenue, De Kalb Avenue, and Classon Avenue;
- a line midway between Myrtle Avenue d. and Vernon Avenue, a line 100 feet easterly of Marcy Avenue- Rev. Dr. Gardner C. Taylor Boulevard, Pulaski Street, Marcy Avenue- Rev. Dr. Gardner C. Taylor Boulevard, Hart Street, and a line 100 feet westerly of Marcy Avenue-Rev. Dr. Gardner C. Taylor Boulevard; and
- De Kalb Avenue, a line 100 feet easterly e. of Marcy Avenue- Rev. Dr. Gardner C. Taylor Boulevard, a line midway between Kosciuszko Street and Lafayette Avenue, and Marcy Avenue- Rev. Dr. Gardner C. Taylor Boulevard;
- establishing within a proposed R7D District a C2-4  $\,$ 22. District bounded by:
  - Stockton Street, a line 100 feet easterly of Marcy Avenue- Rev. Dr. Gardner C. Taylor Boulevard, a line midway between Stockton Street and Myrtle Avenue, a line 100 feet westerly of Tompkins Avenue, Stockton Street, Tompkins Avenue, Myrtle Avenue, Marcus Garvey Boulevard, a line midway between Myrtle Avenue and Vernon Avenue, Nostrand Avenue, Myrtle Avenue, and Marcy Avenue-Rev. Dr.
  - Gardner C. Taylor Boulevard; and Myrtle Avenue, Lewis Avenue- Dr. Sandy b. F. Ray Boulevard, a line midway between Myrtle Avenue and Vernon Avenue; and a line 200 feet westerly of Lewis Avenue-Dr. Sandy F. Ray Boulevard;
- establishing a Special Enhanced Commercial District (EC-4) bounded by Broadway, Howard Avenue, a line 30 feet southwesterly of Broadway, and Marcus Garvey Boulevard;

as shown on a diagram (for illustrative purposes only) dated May 7, 2012, and subject to the conditions of CEQR Declaration E-285.