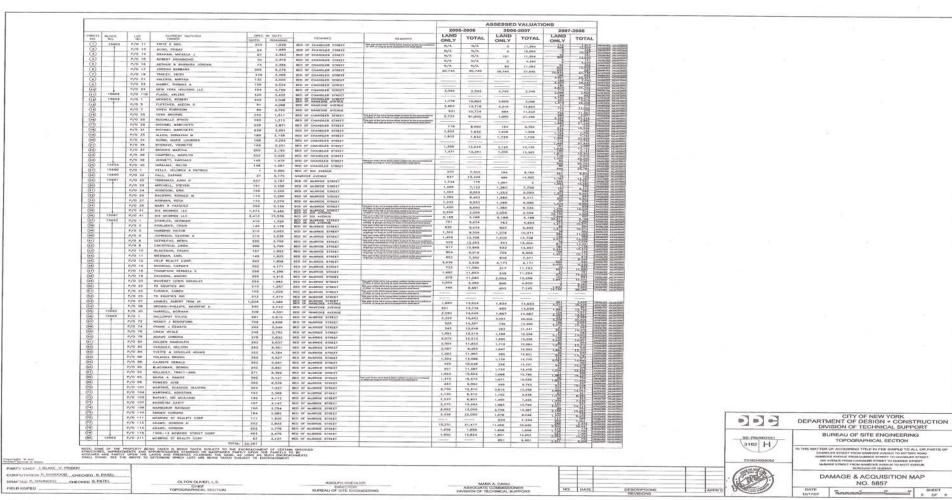

|                                     |                   |                                  |                                   |                                                     |                                    |                                     |                   |                                  |

#### **COURT NOTICE MAPS FOR CHANDLER STREET QUEENS COUNTY, IA PART 8**

#### **NOTICE OF PETITION - INDEX NUMBER 14225/12**













## READER'S GUIDE

The City Record (CR) is published each business day and includes notices of proposed New York City procurement actions, contract awards, and other procurement-related information. Solicitation notices for most procurements valued at or above \$100,000 for information technology and for construction and construction related services, above \$50,000 for other services, and above \$25,000 for other goods are published for at least one day. Other types of procurements, such as sole source, require notice in The City Record for five consecutive days. Unless otherwise specified, the agencies and offices listed are open for business Monday through Friday from 9:00 A.M. to 5:00 P.M., except on legal holidays.

#### NOTICE TO ALL NEW YORK CITY CONTRACTORS

The New York State