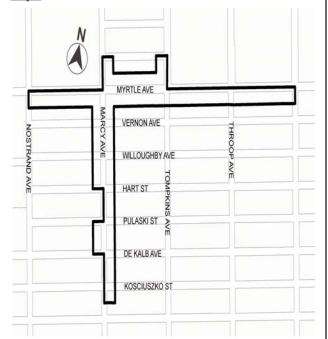

#### BOROUGH OF BROOKLYN Nos. 7, 8 & 9 BEDFORD-STUYVESANT NORTH REZONING No. 7

C 120294 ZMK

IN THE MATTER OF an application submitted by the Department of City Planning pursuant to Sections 197-c and 201 of the New York City Charter for an amendment of the Zoning Map, Section Nos. 12d, 13b, 16c, and 17a:

- eliminating from within an existing R5 District a C1-3 District bounded by:
  - Greene Avenue, a line 200 feet easterly of Tomkins Avenue, Lexington Avenue, and Tomkins Avenue; and
  - Kosciuszko Street, a line 150 feet easterly b. of Marcus Garvey Boulevard, Lexington Avenue, a line 150 feet westerly of Marcus Garvey Boulevard, Lafayette Avenue, and Marcus Garvey Boulevard;
- eliminating from within an existing R6 District a C1-3 District bounded by:
  - Ellery Street, a line 150 feet westerly of

- Marcy Avenue- Rev. Dr. Gardner C. Taylor Boulevard, a line midway between Martin Luther King Jr. Place and Stockton Street, a line 235 feet easterly of Marcy Avenue- Rev. Dr. Gardner C. Taylor Boulevard, Stockton Street, and Marcy Avenue- Rev. Dr. Gardner C. Taylor Boulevard;
- a line 100 feet northerly of Myrtle Avenue, b. Bedford Avenue, a line 150 feet southerly of Myrtle Avenue, and Kent Avenue;
- a line 150 feet northerly of De Kalb Avenue, Taaffe Place, De Kalb Avenue, and Classon Avenue;
- d. a line 150 feet northerly of De Kalb Avenue, Bedford Avenue, Kosciuszko Street, a line 150 feet easterly of Bedford Avenue, Lafayette Avenue, a line midway between Bedford Avenue and Skillman Street, a line 150 feet southerly of De Kalb Avenue, and Franklin Avenue;
- Myrtle Avenue, a line 150 feet easterly of e. Nostrand Avenue, Willoughby Avenue, and Nostrand Avenue;
- f. Vernon Avenue, a line 150 feet easterly of Marcy Avenue- Rev. Dr. Gardner C. Taylor Boulevard, Pulaski Street, and Marcy Avenue- Rev. Dr. Gardner C. Taylor Boulevard;
- Stockton Street, Tomkins Avenue, Myrtle g. Avenue, Marcus Garvey Boulevard, a line midway between Myrtle Avenue and Vernon Avenue, a line 150 feet easterly of Tomkins Avenue, De Kalb Avenue, a line 150 feet westerly of Tomkins Avenue, a line midway between Vernon Avenue and Myrtle Avenue, a line 355 feet westerly of Tomkins Avenue, a line midway between Myrtle Avenue and Stockton Street, and a line 150 feet westerly of Tomkins Avenue;
- Clifton Place, a line 150 feet easterly of Nostrand Avenue, Quincy Street, and a line 150 feet westerly of Nostrand Avenue:
- Pulaski Street, a line 150 feet easterly of Throop Avenue, a line midway between Pulaski Street and De Kalb Avenue, a line 150 feet westerly of Marcus Garvey Boulevard, Pulaski Street, a line 150 feet easterly of Marcus Garvey Boulevard, Kosciuszko Street, Marcus Garvey Boulevard, a line midway between Kosciuszko Street and Lafayette Avenue, a line 150 feet westerly of Marcus Garvey Boulevard, a line midway between Kosciuszko Street and De Kalb Avenue, and Throop Avenue;
- Lexington Avenue, a line 150 feet easterly j. of Tomkins Avenue, Quincy Street, and a line 150 feet westerly of Tomkins Avenue;
- Lexington Avenue, a line 150 feet easterly of Marcus Garvey Boulevard, Quincy Street, and a line 150 feet westerly of Marcus Garvey Boulevard;
- 3. eliminating from within an existing R5 District a C2-3 District bounded by Lafayette Avenue, a line 150 feet easterly of Throop Avenue, Van Buren Street, and Throop Avenue;
- 4. liminating from within an existing R6 District a C2-3 District bounded by:
  - a line 100 feet northerly of Myrtle

e.

- Avenue, Kent Avenue, a line 150 feet southerly of Myrtle Avenue, Taaffe Place, Myrtle Avenue, and Classon Avenue;
- b. Lafayette Avenue, a line 150 feet easterly of Bedford Avenue, Quincy Street, and a line 150 feet westerly of Bedford Avenue;
- c. Pulaski Street, a line 150 feet easterly of Nostrand Avenue, De Kalb Avenue, a line 290 feet easterly of Nostrand Avenue, Kosciuszko Street, a line 150 feet easterly of Nostrand Avenue, Clifton Place, a line 150 feet westerly of Nostrand Avenue, Kosciuszko Street, and Nostrand Avenue;
- d. Flushing Avenue, Throop Avenue, a line midway between Flushing Avenue and Hopkins Street, the southeasterly centerline prolongation of Harrison Avenue, Hopkins Street, the westerly boundary lines of Broadway Triangle Park and its northerly and southerly prolongation, Ellery Street, a line 150 feet easterly of Tompkins Avenue, Park Avenue, a line 150 feet westerly of Tompkins Avenue, Ellery Street, and Tompkins Avenue;
- e. De Kalb Avenue, Throop Avenue, a line midway between De Kalb Avenue and Kosciuszko Street, a line 150 feet easterly of Throop Avenue, Lafayette Avenue, Throop Avenue, Kosciuszko Street, and a line 150 feet westerly of Throop Avenue;
- f. Pulaski Street, a line 150 feet easterly of Lewis Avenue- Dr. Sandy F. Ray Boulevard, Kosciuszko Street, and Lewis Avenue- Dr. Sandy F. Ray Boulevard; and
- Ellery Street, Broadway, Van Buren g. Street, Patchen Avenue, Lafayette Avenue, a line 300 feet westerly of Patchen Avenue and its northerly prolongation, Kosciuszko Street, a line 150 feet southwesterly of Broadway, a line 150 feet easterly of Malcolm X. Boulevard, the northerly and westerly boundary of a playground and its southerly prolongation, Lafayette Avenue, a line 150 feet easterly of Malcolm X. Boulevard, Van Buren Street, Malcolm X. Boulevard, Lafayette Avenue, a line 150 feet westerly of Malcolm X. Boulevard, Pulaski Street, a line 150 feet southwesterly of Broadway, Stuyvesant Avenue, Vernon Avenue, a line 150 feet southwesterly of Broadway, a line midway between Vernon Avenue and Myrtle Avenue, a line 100 feet southwesterly of Broadway, a line midway between Myrtle Avenue and Stockton Street, and a line 150 feet southwesterly of Broadway;
- 5. changing from an R5 District to an R6A District property bounded by:
  - a. Lafayette Avenue, a line 100 feet easterly of Tompkins Avenue, Greene Avenue, a line 150 feet easterly of Tomkins Avenue, Lexington Avenue, and Tompkins Avenue;
  - b. Kosciuszko Street, a line 100 feet easterly of Marcus Garvey Boulevard, Lexington Avenue, Marcus Garvey Boulevard, Van Buren Street, a line 100 feet westerly of Marcus Garvey Boulevard, Lafayette Avenue, and Marcus Garvey Boulevard;
  - Lafayette Avenue, Stuyvesant Avenue, Greene Avenue, and a line 100 feet westerly of Stuyvesant Avenue;
- 6. changing from an R6 District to an R6A District property bounded by:
  - Willoughby Avenue, Franklin Avenue, a line 100 feet northerly of De Kalb Avenue, and Kent Avenue;
  - b. Ellery Street, a line 100 feet easterly of Marcy Avenue- Rev. Dr. Gardner C. Taylor Boulevard, Park Avenue, Tomkins Avenue, Stockton Street, a line 100 feet westerly of Tompkins Avenue, a line midway between Myrtle Avenue and Stockton Street, a line 100 feet easterly of Marcy Avenue- Rev. Dr. Gardner C. Taylor Boulevard, Stockton Street, and Marcy Avenue- Rev. Dr. Gardner C. Taylor Boulevard;
  - c. Flushing Avenue, Throop Avenue, Park
    Avenue, Tompkins Avenue, a line midway
    between Ellery Street and Park Avenue, a
    line 100 feet westerly of Throop Avenue, a
    line midway between Flushing Avenue
    and Hopkins Street, and Tompkins
    Avenue;
  - d. a line midway between Myrtle Avenue and Vernon Avenue, a line 100 feet easterly of Nostrand Avenue, a line midway between Hart Street and

- Willoughby Avenue, Nostrand Avenue, a line midway between Hart Street and Pulaski Street, a line 100 feet easterly of Nostrand Avenue, a line midway between De Kalb Avenue and Pulaski Street, a line 100 feet westerly of Marcy Avenue-Rev. Dr. Gardner C. Taylor Boulevard, De Kalb Avenue, Marcy Avenue- Rev. Dr. Gardner C. Taylor Boulevard, Lafayette Avenue, a line 100 feet easterly of Nostrand Avenue, Quincy Street, a line 100 feet westerly of Nostrand Avenue, a line midway between Greene Avenue and Lexington Avenue, Nostrand Avenue, Clifton Place, a line 100 feet westerly of Nostrand Avenue, Kosciuszko Street, Nostrand Avenue, a line 360 feet northerly of De Kalb Avenue, Sanford Street and its southerly prolongation at the cul-de-sac, Willoughby Avenue, and Nostrand Avenue;
- a line midway between Myrtle Avenue and Vernon Avenue, a line 100 feet easterly of Tomkins Avenue, a line midway between Pulaski Street and De Kalb Avenue, a line 100 feet westerly of Throop Avenue, a line midway between Myrtle Avenue and Vernon Avenue, a line 100 feet easterly of Throop Avenue, Pulaski Street, a line 250 feet westerly of Marcus Garvey Boulevard, Hart Street, a line 100 feet westerly of Marcus Garvey Boulevard, a line midway between Myrtle Avenue and Vernon Avenue, Marcus Garvey Boulevard, Willoughby Avenue, a line 100 feet easterly of Marcus Garvey Boulevard, Pulaski Street, Marcus Garvey Boulevard, De Kalb Avenue, a line 230 feet westerly of Lewis Avenue-Dr. Sandy F. Ray Boulevard, Kosciuszko Street, Marcus Garvey Boulevard, Lafayette Avenue, a line 230 feet easterly of Throop Avenue, Kosciuszko Street, a line 100 feet westerly of Marcus Garvey Boulevard, a line midway between Kosciuszko Street and De Kalb Avenue, a line 100 feet easterly of Tomkins Avenue, Lafayette Avenue, a line 100 feet westerly of Tompkins Avenue, a line midway between Kosciuszko Street and De Kalb Avenue, a line 100 feet easterly of Marcy Avenue—Rev. Dr. Gardner C. Taylor Boulevard, a line midway between Pulaski Street and De Kalb Avenue, a line 100 feet westerly of Tompkins Avenue, Willoughby Avenue, a line 100 feet easterly of Marcy Avenue- Rev. Dr. Gardner C. Taylor Boulevard, Vernon Avenue, and a line 100 feet westerly of Tomkins Avenue;
- f. Lexington Avenue, a line 150 feet easterly of Tomkins Avenue, Quincy Street, and a line 100 feet westerly of Tompkins Avenue;
- g. Lexington Avenue, a line 100 feet easterly of Marcus Garvey Boulevard, Quincy Street, Marcus Garvey Boulevard, a line midway between Quincy Street and Lexington Avenue, and a line 100 feet westerly of Marcus Garvey Boulevard;
- Willoughby Avenue, a line 250 feet h. easterly of Stuyvesant Avenue, Hart Street, a line 100 feet easterly of Stuyvesant Avenue, Lafayette Avenue, a line 100 feet westerly of Malcolm X Boulevard, Pulaski Street, Malcolm X. Boulevard, De Kalb Avenue, a line 200 feet easterly of Malcolm X. Boulevard, a line midway between Kosciuszko Street and De Kalb Avenue, a line 75 feet easterly of Malcolm X. Boulevard, a line 50 feet southerly of De Kalb Avenue, Malcolm X Boulevard, Lafayette Avenue, a line 100 feet easterly of Malcolm X. Boulevard, Lexington Avenue, a line 100 feet westerly of Malcolm X. Boulevard, a line 100 feet northerly of Greene Avenue, a line 100 feet easterly of Stuyvesant Avenue, Lexington Avenue, Stuyvesant Avenue, Quincy Street, a line 225 feet westerly of Stuyvesant Avenue, Lexington Avenue, a line 100 feet westerly of Stuyvesant Avenue, Greene Avenue, Stuyvesant Avenue, Lafayette Avenue, a line 100 feet westerly of Stuyvesant Avenue, a line midway between Lafayette Avenue and Kosciuszko Street, a line 200 feet westerly of Stuyvesant Avenue. Kosciuszko Street, Lewis Avenue- Dr. Sandy F. Ray Boulevard, De Kalb Avenue, and Stuyvesant Avenue; and
- i. Van Buren Street, a line 100 feet easterly
  of Patchen Avenue, Greene Avenue, a line
  200 feet easterly of Patchen Avenue,
  Lexington Avenue, Patchen Avenue,
  Quincy Street, a line 100 feet westerly of
  Patchen Avenue, a line midway between
  Lexington Avenue and Greene Avenue,
  and Patchen Avenue;
- 7. changing from a C4-3 District to an R6A District property bounded by:

- a. Quincy Street, a line 100 feet easterly of Ralph Avenue, Gates Avenue, a line 170 feet westerly of Ralph Avenue, a line midway between Gates Avenue and Quincy Street, and a line 150 feet westerly of Ralph Avenue; and
- a line midway between Greene Avenue and Lexington Avenue, the northerly prolongation of a line 280 feet westerly of Ralph Avenue, and a line 150 feet southwesterly of Broadway;
- 8. changing from a C8-2 District to an R6A District property bounded by:
  - a. Van Buren Street, a line 200 feet easterly of Patchen Avenue, a line midway between Greene Avenue and Van Buren Street, and a line 100 feet easterly of Patchen Avenue; and
  - b. Greene Avenue, a line 350 feet easterly of Patchen Avenue, a line midway between Greene Avenue and Lexington Avenue, a line 150 feet southwesterly of Broadway, a line 280 feet westerly of Ralph Avenue and its northerly prolongation, a line midway between Lexington Avenue and Quincy Street, a line 250 feet easterly of Patchen Avenue, Lexington Avenue, a line 200 feet easterly of Patchen Avenue;
- 9. changing from an R5 District to an R6B District property bounded by:
  - Lafayette Avenue, Tompkins Avenue,
     Greene Avenue, and Marcy Avenue- Rev.
     Dr. Gardner C. Taylor Boulevard;
  - b. Lafayette Avenue, a line 100 feet westerly
    of Marcus Garvey Boulevard, Van Buren
    Street, Marcus Garvey Boulevard,
    Lexington Avenue, a line 150 feet easterly
    of Tompkins Avenue, Greene Avenue, and
    a line 100 feet easterly of Tompkins
    Avenue: and
  - c. Kosciuszko Street, Lewis Avenue- Dr.
    Sandy F. Ray Boulevard, Lafayette
    Avenue, a line 100 feet westerly of
    Stuyvesant Avenue, Greene Avenue,
    Lewis Avenue- Dr. Sandy F. Ray
    Boulevard, Lexington Avenue, and a line
    100 feet easterly of Marcus Garvey
    Boulevard; and
- 10. changing from an R6 District to an R6B District property bounded by:
  - a line 100 feet southerly of Myrtle Avenue, Kent Avenue, Willoughby Avenue, and Classon Avenue;
  - b. a line 100 feet southerly of Myrtle
    Avenue, a line midway between Skillman
    Street and Bedford Avenue, Willoughby
    Avenue, a line midway between Skillman
    Street and Bedford Avenue, a line 320
    feet southerly of Willoughby Avenue,
    Bedford Avenue, a line 100 feet northerly
    of De Kalb Avenue, Franklin Avenue,
    Willoughby Avenue, a line 100 feet
    easterly of Kent Avenue, a line 210 feet
    southerly of Myrtle Avenue, and a line
    100 feet westerly of Franklin Avenue;
  - c. a line 100 feet southerly of De Kalb
    Avenue, a line midway between Skillman
    Street and Bedford Avenue, Lafayette
    Street, a line 100 feet westerly of Bedford
    Avenue, Quincy Street, a line 100 feet
    easterly of Franklin Avenue, Lafayette
    Avenue, and Franklin Avenue:
  - d. Willoughby Avenue, Walworth Street, a line 108 feet northerly of De Kalb Avenue, a line midway between Walworth Street and Spencer Street, a line 133 feet northerly of De Kalb Avenue, Spencer Street, a line 100 feet northerly of De Kalb Avenue, and a line midway between Bedford Avenue and Spencer Street;
  - e. Kosciuszko Street, a line 100 feet westerly of Nostrand Avenue, Clifton Place, Nostrand Avenue, a line midway between Greene Avenue and Lexington Avenue, a line 100 feet westerly of Nostrand Avenue, Quincy Street, Bedford Avenue, a line midway between Quincy Street and Lexington Avenue, and a line 100 feet easterly of Bedford Avenue;
  - f. a line midway between Myrtle Avenue and Vernon Avenue, a line 100 feet westerly of Marcy Avenue- Rev. Dr. Gardner C. Taylor Boulevard, Hart Street, Marcy Avenue- Rev. Dr. Gardner C. Taylor Boulevard, Pulaski Street, a line 100 feet westerly of Marcy Avenue- Rev. Dr. Gardner C. Taylor Boulevard, a line midway between De Kalb Avenue and Pulaski Street, a line 100 feet easterly of Nostrand Avenue, a line midway between Pulaski Street and Hart Street, Nostrand Avenue, a line midway between Willoughby Avenue and Hart

- Street, and a line 100 feet easterly of Nostrand Avenue;
- g. Lafayette Avenue, Marcy Avenue- Rev.
  Dr. Gardner C. Taylor Boulevard, Greene
  Avenue, Tompkins Avenue, Lexington
  Avenue, a line 100 feet westerly of
  Tompkins Avenue, Quincy Street, and a
  line 100 feet easterly of Nostrand Avenue;
- h. a line midway between Flushing Avenue and Hopkins Street, a line 100 feet westerly of Throop Avenue, a line midway between Park Avenue and Ellery Street, Tompkins Avenue, Park Avenue, a line 100 feet easterly of Marcy Avenue- Rev. Dr. Gardner C. Taylor Boulevard, Ellery Street, and Tompkins Avenue;
- a line midway between Myrtle Avenue and Vernon Avenue, a line 100 feet westerly of Tompkins Avenue, Vernon Avenue, and a line 100 feet easterly of Marcy Avenue- Rev. Dr. Gardner C. Taylor Boulevard;
- j. Willoughby Avenue, a line 100 feet westerly of Tompkins Avenue, a line midway between Pulaski Street and De Kalb Avenue, and a line 100 feet easterly of Marcy Avenue- Rev. Dr. Gardner C. Taylor Boulevard;
- k. a line midway between De Kalb Avenue and Kosciuszko Street, a line 100 feet westerly of Tompkins Avenue, Lafayette Avenue, Marcy Avenue-Rev. Dr. Gardner C. Taylor Boulevard, a line midway between Lafayette Avenue and Kosciuszko Street, and a line 100 feet easterly of Marcy Avenue-Rev. Dr. Gardner C. Taylor Boulevard;
- a line midway between Myrtle Avenue and Vernon Avenue, a line 100 feet westerly of Throop Avenue, a line midway between Pulaski Street and De Kalb Avenue, and a line 100 feet easterly of Tompkins Avenue;
- m. a line midway between De Kalb Avenue and Kosciuszko Street, a line 100 feet westerly of Marcus Garvey Boulevard, Kosciuszko Street, a line 230 feet easterly of Throop Avenue, Lafayette Avenue, and a line 100 feet easterly of Tompkins Avenue;
- n. Lexington Avenue, a line 100 feet
  westerly of Marcus Garvey Boulevard, a
  line midway between Quincy Street and
  Lexington Avenue, Marcus Garvey
  Boulevard, Quincy Street, and a line 150
  feet easterly of Tomkins Avenue;
- o. a line midway between Myrtle Avenue and Vernon Avenue, a line 100 feet westerly of Marcus Garvey Boulevard, Hart Street, a line 250 feet westerly of Marcus Garvey Boulevard, Pulaski Street, and a line 100 feet easterly of Throop Avenue;
- p. a line midway between Myrtle Avenue and Vernon Avenue, a line 110 feet westerly of Stuyvesant Avenue, Vernon Avenue, Stuyvesant Avenue, Hart Street, Lewis Avenue- Dr. Sandy F. Ray Boulevard, Pulaski Street, a line 100 feet easterly of Marcus Garvey Boulevard, Willoughby Avenue, a line 100 feet westerly of Lewis Avenue- Dr. Sandy F. Ray Boulevard, Vernon Avenue, and a line 200 feet westerly of Lewis Avenue- Dr. Sandy F. Ray Boulevard;
- q. Kosciuszko Street, a line 200 feet westerly of Stuyvesant Avenue, a line midway between Kosciuszko Street and Lafayette Avenue, a line 100 feet westerly of Stuyvesant Avenue, Lafayette Avenue, and Lewis Avenue- Dr. Sandy F. Ray Boulevard;
- r. Greene Avenue, a line 100 feet westerly of Stuyvesant Avenue, Lexington Avenue, a line 225 feet westerly of Stuyvesant Avenue, Quincy Street, a line 100 feet easterly of Marcus Garvey Boulevard, Lexington Avenue, and Lewis Avenue-Dr. Sandy F. Ray Boulevard;
- s. Hart Street, a line 30 feet southwesterly of Broadway, a line 170 feet westerly of Malcolm X. Boulevard and its northerly prolongation, Pulaski Street, a line 100 feet westerly of Malcolm X. Boulevard, Lafayette Avenue, and a line 100 feet easterly of Stuyvesant Avenue;
- t. a line 100 feet northerly of Greene
  Avenue, a line 100 feet westerly of
  Malcolm X. Boulevard, Lexington Avenue,
  a line 100 feet easterly of Malcolm X.
  Boulevard, Lafayette Avenue, Malcolm X.
  Boulevard, a line 50 feet southerly of De
  Kalb Avenue, a line 75 feet easterly of
  Malcolm X. Boulevard, a line midway
  between De Kalb Avenue and Kosciuszko
  Street, a line 315 feet easterly of Malcolm

- X. Boulevard, Kosciuszko Street, a line 30 feet southwesterly of Broadway, a line 175 feet westerly of Patchen Avenue and its northerly prolongation, Lafayette Avenue, Patchen Avenue, a line midway between Greene Avenue and Lexington Avenue, a line 100 feet westerly of Patchen Avenue, Quincy Street, Stuyvesant Avenue, Lexington Avenue, and a line 100 feet easterly of Stuyvesant Avenue; and
- Lexington Avenue, a line 200 feet easterly
  of Patchen Avenue, a line midway between
  Quincy Street and Lexington Avenue, a
  line 150 feet westerly of Ralph Avenue,
  Quincy Street, and Patchen Avenue;
- 11. changing from a C4-3 District to an R6B District property bounded by a line midway between Lexington Avenue and Quincy Street, a line 100 feet westerly of Ralph Avenue, Quincy Street, and a line 150 feet westerly of Ralph Avenue;
- 12. changing from a C8-2 District to an R6B District property bounded by Lexington Avenue, a line 250 feet easterly of Patchen Avenue, a line midway between Lexington Avenue and Quincy Street, and a line 200 feet easterly of Patchen Avenue;
- 13. changing from an R6 District to an R7A District property bounded by:
  - a line 100 feet northerly of Myrtle Avenue, Bedford Avenue, Willoughby Avenue, a line midway between Bedford Avenue and Spencer Street, a line 100 feet northerly of De Kalb Avenue, a line 50 feet easterly of Spencer Street, De Kalb Avenue, Nostrand Avenue, Kosciuszko Street, a line 100 feet easterly of Bedford Avenue, a line midway between Lexington Avenue and Quincy Street, Bedford Avenue, Quincy Street, a line 100 feet westerly of Bedford Avenue, Lafayette Avenue, a line midway between Skillman Street and Bedford Avenue, a line 100 feet southerly of De Kalb Avenue, Franklin Avenue, De Kalb Avenue, Classon Avenue, Willoughby Avenue, Kent Avenue, a line 100 feet northerly of De Kalb Avenue, Bedford Avenue, a line 320 feet southerly of Willoughby Avenue, a line midway between Bedford Avenue and Skillman Street, Willoughby Avenue, a line midway between Bedford Avenue and Skillman Street, a line 100 feet southerly of Myrtle Avenue, a line 100 feet westerly of Franklin Avenue, a line 210 feet southerly of Myrtle Avenue, a line 100 feet easterly of Kent Avenue, Willoughby Avenue, Kent Avenue, a line 100 feet southerly of Myrtle Avenue, and Classon Avenue; and;
  - b. a line midway between Myrtle Avenue and Vernon Avenue, a line 100 feet easterly of Marcy Avenue- Rev. Dr. Gardner C. Taylor Boulevard, a line midway between Lafayette Avenue and Kosciuszko Street, Marcy Avenue- Rev. Dr. Gardner C. Taylor Boulevard, De Kalb Avenue, a line 100 feet westerly of Marcy Avenue- Rev. Dr. Gardner C. Taylor Boulevard, Pulaski Street, Marcy Avenue- Rev. Dr. Gardner C. Taylor Boulevard, Hart Street, and a line 100 feet westerly of Marcy Avenue- Rev. Dr. Gardner C. Taylor Boulevard, Taylor Boulevard, Pulaski Street, Marcy Avenue- Rev. Dr. Gardner C. Taylor Boulevard, Pulaski Street, Boulevard, Pulaski Street, Marcy Avenue- Rev. Dr. Gardner C. Taylor Boulevard;
- 14. changing from an R6 District to an R7D District property bounded by:
  - a. Stockton Street, a line 100 feet easterly of Marcy Avenue- Rev. Dr. Gardner C.
    Taylor Boulevard, a line midway between Stockton Street and Myrtle Avenue, a line 100 feet westerly of Tompkins Avenue, Stockton Street, Tompkins Avenue, Myrtle Avenue, Marcus Garvey Boulevard, a line midway between Myrtle Avenue and Vernon Avenue, Nostrand Avenue, Myrtle Avenue, and Marcy Avenue- Rev. Dr. Gardner C. Taylor Boulevard; and
  - Myrtle Avenue, Lewis Avenue- Dr. Sandy
     F. Ray Boulevard, a line midway between
     Myrtle Avenue and Vernon Avenue, and a
     line 200 feet westerly of Lewis Avenue Dr. Sandy F. Ray Boulevard;
- 15. changing from an R6 District to a C4-4L District property bounded by:
  - a. Ellery Street, Broadway, Park Avenue, and Marcus Garvey Boulevard; and
    - Broadway, Van Buren Street, Patchen Avenue, Lafayette Avenue, a line 175 feet westerly of Patchen Avenue and its northerly prolongation, a line 30 feet southwesterly of Broadway, Kosciuszko Street, a line 315 feet easterly of Malcolm X. Boulevard, a line midway between De Kalb Avenue and Kosciuszko Street, a line 200 feet easterly of Malcolm X. Boulevard, De Kalb Avenue, Malcolm X. Boulevard, Pulaski Street, a line 170 feet westerly of Malcolm X. Boulevard and its

- northerly prolongation, a line 30 feet southwesterly of Broadway, Hart Street, a line 250 feet easterly of Stuyvesant Avenue, Willoughby Avenue, Stuyvesant Avenue, Vernon Avenue, a line 110 feet westerly of Stuyvesant Avenue, a line midway between Vernon Avenue and Myrtle Avenue, a line 100 feet southwesterly of Broadway, a line midway between Myrtle Avenue and Stockton Street, and Lewis Avenue- Dr. Sandy F. Ray Boulevard;
- 16. changing from a C4-3 District to a C4-4L District property bounded by:
  - a. Broadway, Ellery Street, and Marcus Garvey Boulevard: and
  - b. Broadway, Howard Avenue, Monroe
    Street, a line 150 feet easterly of Ralph
    Avenue, Gates Avenue, a line 100 feet
    easterly of Ralph Avenue, Quincy Street,
    a line 100 feet westerly of Ralph Avenue,
    a line midway between Quincy Street and
    Lexington Avenue, a line 150 feet
    westerly of Ralph Avenue, Lexington
    Avenue, a line 150 feet southwesterly of
    Broadway, and Greene Avenue;
- 17. changing from a C8-2 District to a C4-4L District property bounded by:
  - a. a line midway between Stockton Street and Myrtle Avenue, a line 100 feet southwesterly of Broadway, a line midway between Vernon Avenue and Myrtle Avenue, and Lewis Avenue- Dr. Sandy F. Ray Boulevard;
  - b. Van Buren Street, Broadway, Greene Avenue, a line feet 150 feet southwesterly of Broadway, a line midway between Greene Avenue and Lexington Avenue, a line 350 feet easterly of Patchen Avenue, Greene Avenue, a line 100 feet easterly of Patchen Avenue, a line midway between Van Buren Street and Greene Avenue, and a line 200 feet easterly of Patchen Avenue; and
  - c. a line 150 feet southwesterly of
    Broadway, Lexington Avenue, a line 150
    feet westerly of Ralph Avenue, a line
    midway between Lexington Avenue and
    Quincy Street, and a line 280 feet
    westerly of Ralph Avenue and its
    northerly prolongation;
- 18. establishing within an existing R6 District a C2-4 District bounded by:
  - a line 100 feet northerly of Myrtle
     Avenue, Throop Avenue, Myrtle Avenue,
     and Tompkins Avenue;
  - b. Park Avenue, Broadway, Lewis Avenue-Dr. Sandy F. Ray Boulevard, the westerly centerline prolongation of Stockton Street, a line 100 feet westerly of Lewis Avenue- Dr. Sandy F. Ray Boulevard, and a line 100 feet southwesterly of Broadway;
  - Vernon Avenue, a line 100 feet easterly of Marcus Garvey Boulevard, Willoughby Avenue, and Marcus Garvey Boulevard;
  - d. Pulaski Street, a line 100 feet easterly of Marcus Garvey Boulevard, De Kalb Avenue, and Marcus Garvey Boulevard; and
  - e. Pulaski Street, a line 100 feet easterly of Lewis Avenue- Dr. Sandy F. Ray Boulevard, De Kalb Avenue, and Lewis Avenue- Dr. Sandy F. Ray Boulevard;
- 19. establishing within a proposed R6A District a C2-4 District bounded by
  - a. Flushing Avenue, Throop Avenue, a line midway between Flushing Avenue and Hopkins Street, and Tompkins Avenue;
  - b. Hopkins Street, Throop Avenue, Park Avenue, and a line 100 feet westerly of Throop Avenue;
  - Vernon Avenue, a line 100 feet easterly of Nostrand Avenue, Willoughby Avenue, and Nostrand Avenue;
  - d. a line midway between Hart Street and Pulaski Street, a line 100 feet easterly of Nostrand Avenue, De Kalb Avenue, a line 200 feet easterly of Nostrand Avenue, Kosciuszko Street, a line 100 feet easterly of Nostrand Avenue, Quincy Street, a line 100 feet westerly of Nostrand Avenue, a line midway between Greene Avenue and Lexington Avenue, Nostrand Avenue, Clifton Place, a line 100 feet westerly of Nostrand Avenue, Kosciuszko Street, and Nostrand Avenue;
  - e. Ellery Street, a line 100 feet easterly of Marcy Avenue- Rev. Dr. Gardner C. Taylor Boulevard, Stockton Street, and Marcy Avenue- Rev. Dr. Gardner C. Taylor Boulevard;

- f. Park Avenue, Tompkins Avenue, Martin Luther King Jr. Place, and a line 100 feet westerly of Tompkins Avenue;
- a line midway between Myrtle Avenue g. and Vernon Avenue, a line 100 feet easterly of Tompkins Avenue, Pulaski Street, Tompkins Avenue, De Kalb Avenue, a line 100 feet westerly of Tompkins Avenue, Willoughby Avenue, Tompkins Avenue, Vernon Avenue, and a line 100 feet westerly of Tompkins Avenue;
- a line midway between Myrtle Avenue h. and Vernon Avenue, a line 100 feet easterly of Throop Avenue, Willoughby Avenue, Throop Avenue, a line midway between Vernon Avenue and Willoughby Avenue, and a line 100 feet westerly of Throop Avenue;
- Willoughby Avenue, Throop Avenue, a i. line midway between Willoughby Avenue and Hart Street, and a line 100 feet westerly of Throop Avenue;
- Vernon Avenue, Marcus Garvey Boulevard, j. Hart Street, and a line 100 feet westerly of Marcus Garvey Boulevard;
- k. Pulaski Street, a line 100 feet easterly of Throop Avenue, a line midway between Pulaski Street and De Kalb Avenue, a line 100 feet westerly of Marcus Garvey Boulevard, Pulaski Štreet, Marcus Garvey Boulevard, De Kalb Avenue, a line 100 feet easterly of Marcus Garvey Boulevard, Quincy Street, Marcus Garvey Boulevard, a line midway between Quincy Street and Lexington Avenue, a line 100 feet westerly of Marcus Garvey Boulevard, Lexington Avenue, Marcus Garvey Boulevard, Van Buren Street, a line 100 feet westerly of Marcus Garvey Boulevard, Lafayette Avenue, Marcus Garvey Boulevard, a line midway between Lafayette Avenue and Kosciuszko Street, a line 100 feet westerly of Marcus Garvey Boulevard, a line midway between De Kalb Avenue and Kosciuszko Street, a line 100 feet easterly of Tompkins Avenue, a line midway between Pulaski Street and De Kalb Avenue, and Throop Avenue;
- Lexington Avenue, a line 100 feet easterly of Tompkins Avenue, Quincy Street, and a line 100 feet westerly of Tompkins Avenue;
- De Kalb Avenue, a line 100 feet easterly m. of Lewis Avenue- Dr. Sandy F. Ray Boulevard, Kosciuszko Street, and Lewis Avenue- Dr. Sandy F. Ray Boulevard;
- Kosciuszko Street, Stuyvesant Avenue, n. Lafayette Avenue, and a line 100 feet westerly of Stuyvesant Avenue;
- Van Buren Street, Stuyvesant Avenue, 0. Greene Avenue, and a line 100 feet westerly of Stuyvesant Avenue,
- Pulaski Street, Malcolm X. Boulevard, De p. Kalb Avenue, a line 200 feet easterly of Malcolm X. Boulevard, a line midway between De Kalb Avenue and Kosciuszko Street, a line 75 feet westerly of Malcolm X. Boulevard, a line 50 feet southerly of De Kalb Avenue, Malcolm X. Boulevard, Lafayette Avenue, and a line 100 feet westerly of Malcolm X. Boulevard,
- Lafayette Avenue, a line 100 feet easterly q. of Malcolm X. Boulevard, Van Buren Street, and Malcolm X. Boulevard,
- Greene Avenue, Malcolm X. Boulevard, Lexington Avenue, and a line 100 feet westerly of Malcolm X. Boulevard,
- a line midway between Greene Avenue and Lexington Avenue, a line 280 feet westerly of Ralph Avenue and its northerly prolongation, a line midway between Lexington Avenue and Quincy Street, a line 250 feet easterly of Patchen Avenue, Lexington Avenue, and a line 100 feet easterly of Patchen Avenue; and
- Quincy Street, a line 100 feet easterly of Ralph Avenue, Gates Avenue, and Ralph Avenue:
- 20. establishing within a proposed R6B District a C2-4 District bounded by a line midway between De Kalb Avenue and Kosciuszko Street, a line 100 feet easterly of Throop Avenue, Van Buren Street, and a line 100 feet westerly of Throop Avenue;
- establishing within a proposed R7A District a C2-421. District bounded by:
  - a line 100 feet northerly of Myrtle a. Avenue, Bedford Avenue, a line 100 feet southerly of Myrtle Avenue, and Classon Avenue;
  - b. Willoughby Avenue, Bedford Avenue, a line 320 feet southerly of Willoughby Avenue, and a line midway between

Skillman Street and Bedford Avenue;

- a line 100 feet northerly of De Kalb c. Avenue, a line 50 feet easterly of Spencer Street, De Kalb Avenue, a line 300 feet easterly of Spencer Court, a line 100 feet southerly of De Kalb Avenue, Bedford Avenue, Kosciuszko Street, a line 100 feet easterly of Bedford Avenue, a line midway between Lexington Avenue and Quincy Street, Bedford Avenue, Quincy Street, a line 100 feet westerly of Bedford Avenue, Lafayette Avenue, a line midway between Bedford Avenue and Skillman Street, a line 100 feet southerly of De Kalb Avenue, Franklin Avenue, De Kalb Avenue, and Classon Avenue;
- a line midway between Myrtle Avenue d. and Vernon Avenue, a line 100 feet easterly of Marcy Avenue- Rev. Dr. Gardner C. Taylor Boulevard, Pulaski Street, Marcy Avenue- Rev. Dr. Gardner C. Taylor Boulevard, Hart Street, and a line 100 feet westerly of Marcy Avenue-Rev. Dr. Gardner C. Taylor Boulevard; and
- De Kalb Avenue, a line 100 feet easterly e. of Marcy Avenue- Rev. Dr. Gardner C. Taylor Boulevard, a line midway between Kosciuszko Street and Lafayette Avenue, and Marcy Avenue- Rev. Dr. Gardner C. Taylor Boulevard;
- establishing within a proposed R7D District a C2-4  $\,$ 22. District bounded by:
  - Stockton Street, a line 100 feet easterly of Marcy Avenue- Rev. Dr. Gardner C. Taylor Boulevard, a line midway between Stockton Street and Myrtle Avenue, a line 100 feet westerly of Tompkins Avenue, Stockton Street, Tompkins Avenue, Myrtle Avenue, Marcus Garvey Boulevard, a line midway between Myrtle Avenue and Vernon Avenue, Nostrand Avenue, Myrtle Avenue, and Marcy Avenue-Rev. Dr.
  - Gardner C. Taylor Boulevard; and Myrtle Avenue, Lewis Avenue- Dr. Sandy b. F. Ray Boulevard, a line midway between Myrtle Avenue and Vernon Avenue; and a line 200 feet westerly of Lewis Avenue-Dr. Sandy F. Ray Boulevard;
- establishing a Special Enhanced Commercial District (EC-4) bounded by Broadway, Howard Avenue, a line 30 feet southwesterly of Broadway, and Marcus Garvey Boulevard;

as shown on a diagram (for illustrative purposes only) dated May 7, 2012, and subject to the conditions of CEQR Declaration E-285.