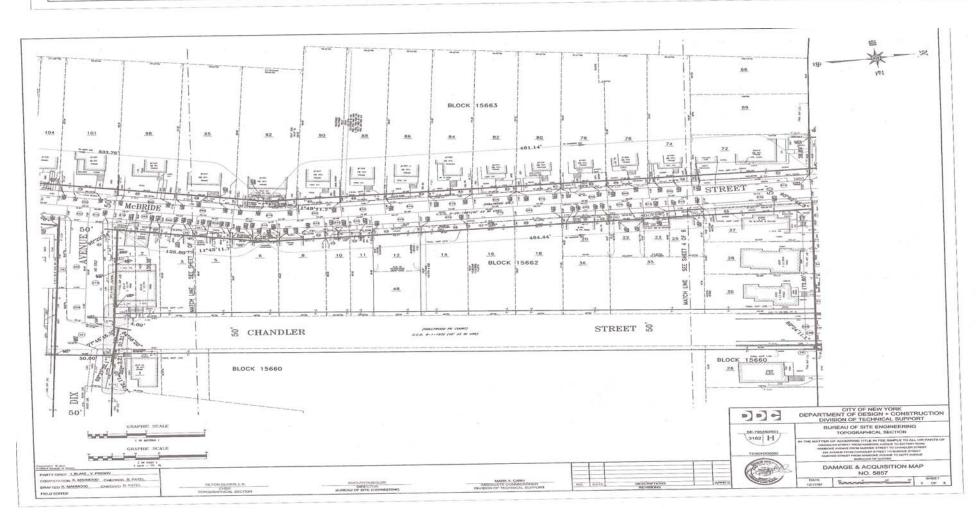

|                                     |                   |                                  |                                   |                                                     |                                    |                                     |                   |                                  |

#### **COURT NOTICE MAPS FOR CHANDLER STREET QUEENS COUNTY, IA PART 8**

#### **NOTICE OF PETITION - INDEX NUMBER 14225/12**













## READER'S GUIDE

The City Record (CR) is published each business day and includes notices of proposed New York City procurement actions, contract awards, and other procurement-related information. Solicitation notices for most procurements valued at or above \$100,000 for information technology and for construction and construction related services, above \$50,000 for other services, and above \$25,000 for other goods are published for at least one day. Other types of procurements, such as sole source, require notice in The City Record for five consecutive days. Unless otherwise specified, the agencies and offices listed are open for business Monday through Friday from 9:00 A.M. to 5:00 P.M., except on legal holidays.

#### NOTICE TO ALL NEW YORK CITY CONTRACTORS

The New York St