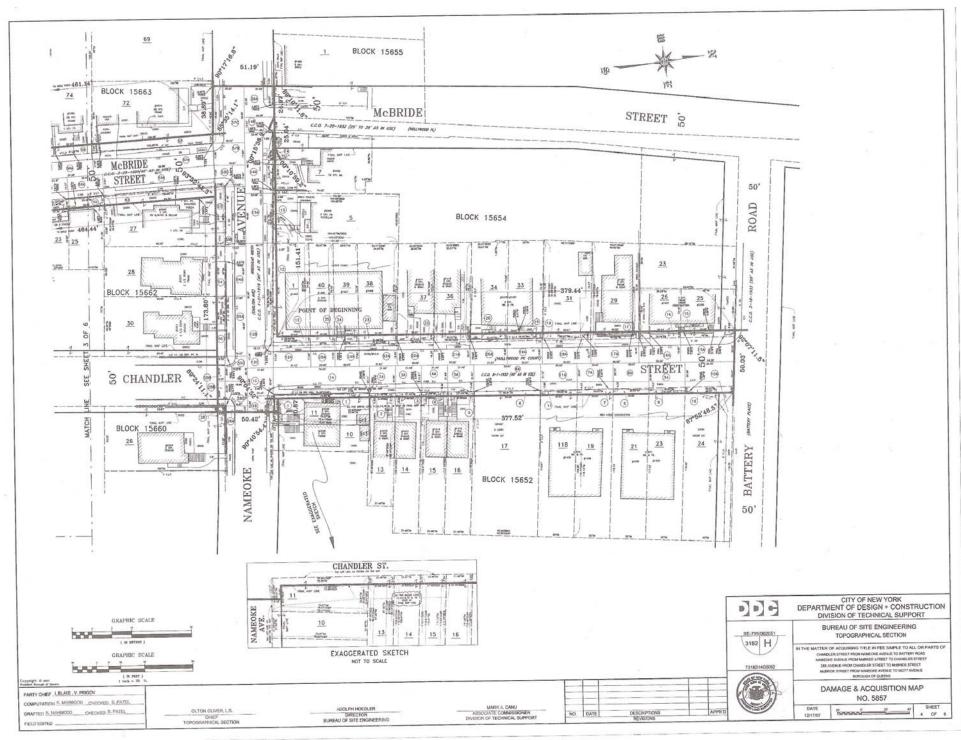

spitals Center, owner; New York University, lessee. SUBJECT – Application May 31, 2012 – Application for a variance to allow the development of

a new biomedical research facility on the main campus of the NYU Langone Medical Center contrary to rear yard equivalent, height, lot coverage, and tower coverage (ZR 24-382, 24-522, 24-11,

24-54). R8 zoning district. PREMISES AFFECTED – 435 East 30th Street, East 34th Street, Franklin D. Roosevelt (FDR) Drive Service Road, East 30th Street and First Avenue, Block 962, Lot 80, 108, 1001-

1107, Borough of Manhattan

#### **COMMUNITY BOARD #6M**

Jeff Mulligan, Executive Director

# **COURT NOTICE MAPS FOR CHANDLER STREET QUEENS COUNTY, IA PART 8**

## **NOTICE OF PETITION - INDEX NUMBER 14225/12**





3

自國國

50

E

A state they avoid the 20





|        |              |              |                  |                                                                                                                                                                                                                                                                                                                                                                                                                                                                                                                                                                                                                                                                                                     |                 |