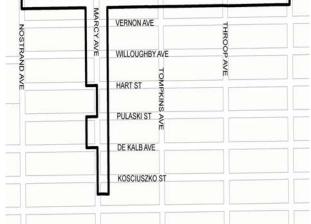

## BOROUGH OF BROOKLYN Nos. 7, 8 & 9 BEDFORD-STUYVESANT NORTH REZONING No. 7

**CD 3** C 120294 ZMK IN THE MATTER OF an application submitted by the Department of City Planning pursuant to Sections 197-c and 201 of the New York City Charter for an amendment of the Zoning Map, Section Nos. 12d, 13b, 16c, and 17a:

- eliminating from within an existing R5 District a 1. C1-3 District bounded by:
  - Greene Avenue, a line 200 feet easterly of Tomkins Avenue, Lexington Avenue, and a. Tomkins Avenue; and
  - b. Kosciuszko Street, a line 150 feet easterly of Marcus Garvey Boulevard, Lexington Avenue, a line 150 feet westerly of Marcus Garvey Boulevard, Lafayette Avenue, and Marcus Garvey Boulevard;
- 2. eliminating from within an existing R6 District a C1-3 District bounded by:
  - Ellery Street, a line 150 feet westerly of a. Marcy Avenue- Rev. Dr. Gardner C. Taylor Boulevard, a line midway between Martin Luther King Jr. Place and Stockton Street, a line 235 feet easterly of Marcy Avenue- Rev. Dr. Gardner C. Taylor Boulevard, Stockton Street, and Marcy Avenue- Rev. Dr. Gardner C. Taylor Boulevard;
  - a line 100 feet northerly of Myrtle Avenue, b. Bedford Avenue, a line 150 feet southerly of Myrtle Avenue, and Kent Avenue;
  - a line 150 feet northerly of De Kalb Avenue, Taaffe Place, De Kalb Avenue, c. and Classon Avenue;
  - a line 150 feet northerly of De Kalb d. Avenue, Bedford Avenue, Kosciuszko Street, a line 150 feet easterly of Bedford Avenue, Lafayette Avenue, a line midway between Bedford Avenue and Skillman Street, a line 150 feet southerly of De Kalb Avenue, and Franklin Avenue;
  - Myrtle Avenue, a line 150 feet easterly of e. Nostrand Avenue, Willoughby Avenue, and Nostrand Avenue;
  - f. Vernon Avenue, a line 150 feet easterly of Marcy Avenue- Rev. Dr. Gardner C. Taylor Boulevard, Pulaski Street, and Marcy Avenue- Rev. Dr. Gardner C. Taylor Boulevard;