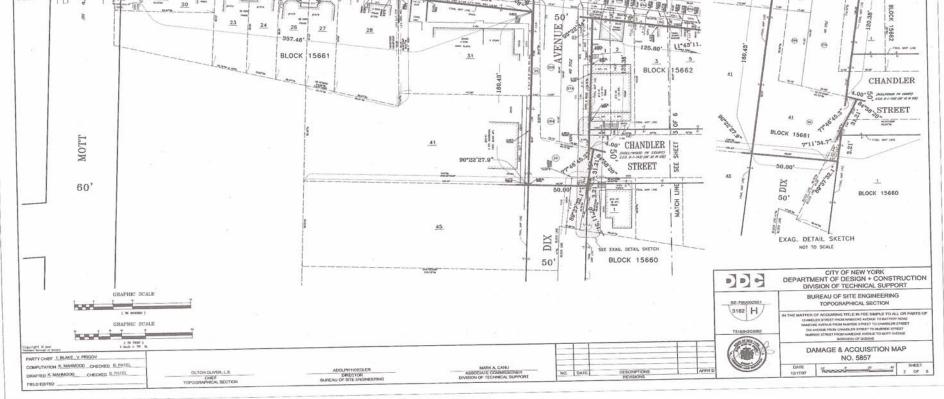

amer Levin Naftalis & Frankel, LLP, for NYU Hospitals Center, owner; New York University, lessee. SUBJECT – Application May 31, 2012 – Application for a variance to allow the development of

a new biomedical research facility on the main campus of the NYU Langone Medical Center contrary to rear yard equivalent, height, lot coverage, and tower coverage (ZR 24-382, 24-522, 24-11,

24-54). R8 zoning district. PREMISES AFFECTED – 435 East 30th Street, East 34th Street, Franklin D. Roosevelt (FDR) Drive Service Road, East 30th Street and First Avenue, Block 962, Lot 80, 108, 1001-

1107, Borough of Manhattan

#### **COMMUNITY BOARD #6M**

Jeff Mulligan, Executive Director

# **COURT NOTICE MAPS FOR CHANDLER STREET QUEENS COUNTY, IA PART 8**

## **NOTICE OF PETITION - INDEX NUMBER 14225/12**





3

自國國

50

E

A state they avoid the 20





|        |              |              |                  |                                                                                                                                                                                                                                                                                                                                                                                                                                                                                                                                                                                                                                                                                                     |