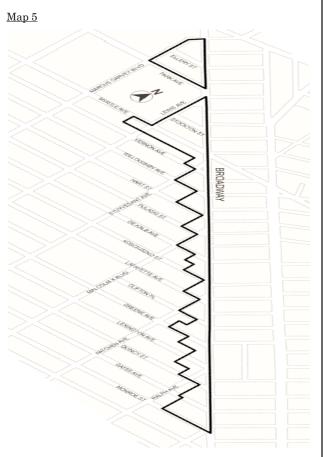

establishing within a proposed R7D District a C2-4 22.District bounded by:

- Stockton Street, a line 100 feet easterly of a. Marcy Avenue- Rev. Dr. Gardner C. Taylor Boulevard, a line midway between Stockton Street and Myrtle Avenue, a line 100 feet westerly of Tompkins Avenue, Stockton Street, Tompkins Avenue, Myrtle Avenue, Marcus Garvey Boulevard, a line midway between Myrtle Avenue and Vernon Avenue, Nostrand Avenue, Myrtle Avenue, and Marcy Avenue- Rev. Dr. Gardner C. Taylor Boulevard; and
- b. Myrtle Avenue, Lewis Avenue- Dr. Sandy F. Ray Boulevard, a line midway between Myrtle Avenue and Vernon Avenue; and a line 200 feet westerly of Lewis Avenue-Dr. Sandy F. Ray Boulevard;
- establishing a Special Enhanced Commercial District (EC-4) bounded by Broadway, Howard Avenue, a line 30 feet southwesterly of Broadway, and Marcus Garvey Boulevard;

as shown on a diagram (for illustrative purposes only) dated May 7, 2012, and subject to the conditions of CEQR Declaration E-285.

**CD 3** N 120295 ZRK IN THE MATTER OF an application submitted by the Department of City Planning, pursuant to Section 201 of the New York City Charter, for an amendment of the Zoning Resolution of the City of New York, relating to Article I, Chapters I and II, Article II, Chapter III, Article III, Chapters III, IV, V, and VI, Article VI, Chapter II, and Article XIII, Chapter II.