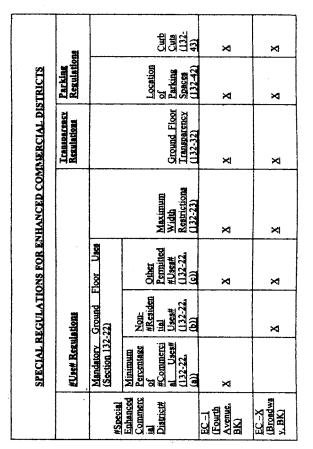

Special Enhanced Commercial District

The "Special Enhanced Commercial District" is a Special Purpose District designated by the letters "EC" in which special regulations set forth in Article XIII, Chapter 2 apply.

\* \* \*

Special Fourth Avenue Enhanced Commercial District-

The "Special Fourth Avenue Enhanced Commercial District" is a Special Purpose District designated by the letters "EC" in which special regulations set forth in Article XIII, Chapter 2 apply.

#### Special Zoning Districts Where Certain Sidewalk Cafes are Permitted

| * * *                                                                |                |                    |  |
|----------------------------------------------------------------------|----------------|--------------------|--|
| <u>Brooklyn</u>                                                      | #Enclosed      | <u>#Unenclosed</u> |  |
|                                                                      | Sidewalk Cafe# | Sidewalk Cafe#     |  |
| Fourth Avenue Enhanced                                               |                |                    |  |
| Commercial District                                                  | No             | Yes                |  |
| Bay Ridge District                                                   | No             | <del>Yes</del>     |  |
| Coney Island District                                                | No             | Yes                |  |
| Coney Island Mixed Use District                                      | Yes            | Yes                |  |
| Downtown Brooklyn District                                           | Yes            | Yes                |  |
| Enhanced Commercial District                                         |                |                    |  |
| <u>1 (Fourth Avenue)</u>                                             | No             | Yes                |  |
| Enhanced Commercial District                                         |                |                    |  |
| X (Broadway, Bedford-                                                | No             | Yes                |  |
| <u>Stuyvesant)</u>                                                   | 110            | <u>105</u>         |  |
| * * *                                                                |                |                    |  |
| ARTICLE II                                                           |                |                    |  |
| RESIDENCE DISTRICT REGULATIONS * * *                                 |                |                    |  |
| Chapter 3                                                            |                |                    |  |
| Bulk Regulations for Residential Buildings in<br>Residence Districts |                |                    |  |
|                                                                      |                |                    |  |