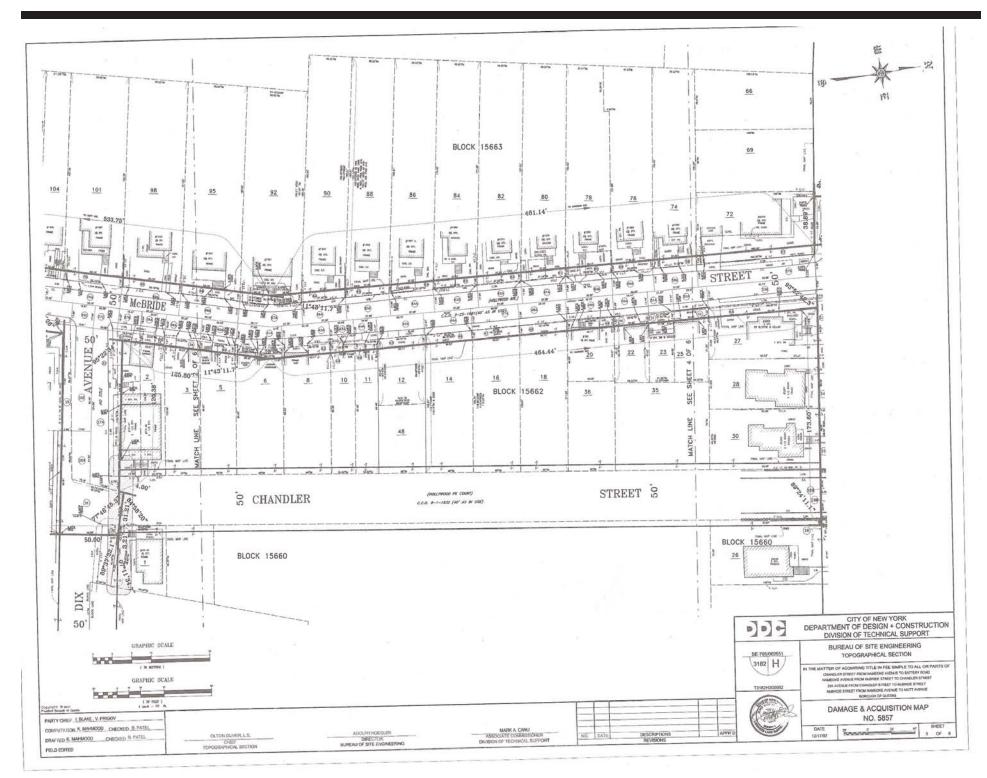

Hospitals Center, owner; New York University, lessee. SUBJECT – Application May 31, 2012 – Application for a variance to allow the development of

a new biomedical research facility on the main campus of the NYU Langone Medical Center contrary to rear yard equivalent, height, lot coverage, and tower coverage (ZR 24-382, 24-522, 24-11,

24-54). R8 zoning district. PREMISES AFFECTED – 435 East 30th Street, East 34th Street, Franklin D. Roosevelt (FDR) Drive Service Road, East 30th Street and First Avenue, Block 962, Lot 80, 108, 1001-

1107, Borough of Manhattan

#### **COMMUNITY BOARD #6M**

Jeff Mulligan, Executive Director

# **COURT NOTICE MAPS FOR CHANDLER STREET QUEENS COUNTY, IA PART 8**

## **NOTICE OF PETITION - INDEX NUMBER 14225/12**





3

自國國

50

E

A state they avoid the 20





|        |              |              |                  |                                                                                                                                                                                                                                                                                                                                                                                                                                                                                                                                                                                                                                                                                                     |                 |