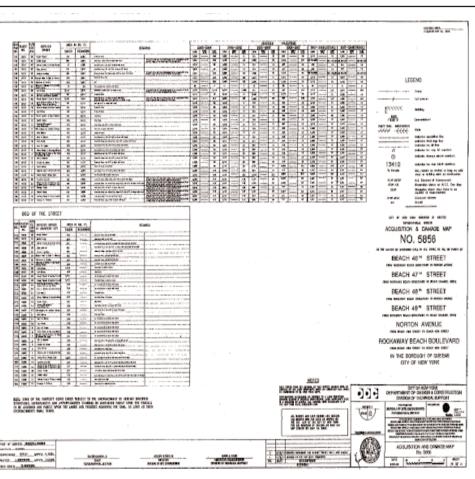

# QUEENS COUNTY IA PART 8 NOTICE OF PETITION INDEX NUMBER 10860/12

In the Matter of the Application of the CITY OF NEW YORK Relative to Acquiring Title in Fee Simple to All or Parts of

Beach 46th Street from Rockaway Beach Boulevard to Norton Avenue, Beach 47th Street from Rockaway Beach Boulevard to Beach Channel Drive, Beach 48th Street from Rockaway Beach Boulevard to Norton Avenue, Beach 49th Street from Rockaway Beach Boulevard to Beach Channel Drive, Norton Avenue from Beach 49th Street to Beach 45th Street, Rockaway Beach Boulevard from Beach 49th Street to Beach 46th Street

in the Borough of Queens, City and State of New York.

**PLEASE TAKE NOTICE** that the Corporation Counsel of the City of New York intends to make application to the Supreme Court of the State of New York, Queens County, IA Part 8, for certain relief.

The description of the real property to be acquired is as follows:

#### PART 1

Beginning at the corner formed by the intersection of the southwesterly line of Beach 49th Street (80 feet wide) with the southeasterly line of Beach Channel Drive (75 feet wide) as said streets are shown on Alteration Map No. 4929.

- 1. Running thence northeasterly along a line across the bed of Beach 49th Street and along the southeasterly line of Beach Channel Drive, for 80.00 feet to a point on the northeasterly line of Beach 49th Street;
- 2. Running thence southeasterly along the northeasterly line of Beach 49th Street and deflecting to the right 90 degrees 00 minutes 00 seconds from the lastmentioned course, for 687.02 feet to a point on the northwesterly line of Rockaway Beach Boulevard (75 feet wide);
- 3. Running thence northeasterly along the northwesterly line of Rockaway Beach Boulevard and deflecting to the left 92 degrees 05 minutes 56.1 seconds from the last-mentioned course, for 185.33 feet to a point on the southwesterly line of Beach 48th Street (50 feet wide);
- 4. Running thence northwesterly along the southwesterly line of Beach 48th Street and deflecting to the left 87 degrees 54 minutes 03.9 seconds from the lastmentioned course, for 680.23 feet to a point on the southeasterly line of Beach Channel Drive;
- 5. Running thence northeasterly along a line across the bed of Beach 48th Street and along the southeasterly line of Beach Channel Drive and deflecting to the right 90 degrees 00 minutes 00 seconds from the last-mentioned course, for 50.00 feet to a point on the northeasterly line of Beach 48th Street;
- 6. Running thence southeasterly along the northeasterly line of Beach 48th Street and deflecting to the right 90 degrees 00 minutes 00 seconds from the lastmentioned course, for 678.40 feet to a point on the northwesterly line of Rockaway Beach Boulevard;
- 7. Running thence northeasterly along the northwesterly line of Rockaway Beach Boulevard and deflecting to the left 92 degrees 05 minutes 56.1 seconds from the last-mentioned course, for 180.32 feet to a point on the southeasterly line of Beach 47th Street (50 feet wide);
- 8. Running thence northwesterly along the southeasterly line of Beach 47th Street and deflecting to the left 87 degrees 54 minutes 03.9 seconds from the lastmentioned course, for 671.80 feet to a point on the southeasterly line of Beach Channel Drive;
- 9. Running thence northeasterly along a line across the bed of Beach 47th Street and along the southeasterly line of Beach Channel Drive and deflecting to the right 90 degrees 00 minutes 00 seconds from the last-mentioned course, for 50.00 feet to a point on the northeasterly line of Beach 47th Street:
- 10. Running thence southeasterly along the northeasterly line of Beach 47th Street and deflecting to the right 90 degrees 00 minutes 00 seconds from the lastmentioned course, for 669.66 feet to a point on the northwesterly line of Rockaway Beach Boulevard;
- 11. Running thence northeasterly along the northwesterly line of Rockaway Beach Boulevard and deflecting to the left 92 degrees 31 minutes 48 seconds from the last-mentioned course, for 180.38 feet to a point on the southwesterly line of Beach 46th Street (50 feet wide);
- 12. Running thence northwesterly along the southwesterly line of Beach 46th Street and deflecting to the left 87 degrees 28 minutes 12 seconds from the lastmentioned course, for 661.69 feet to a point on the southeasterly line of Beach Channel Drive;
- 13. Running thence northeasterly along a line across the bed of Beach 46th Street and along the southeasterly line of Beach Channel Drive and deflecting to the right 90 degrees 00 minutes 00 seconds from the lastmentioned course, for 50.00 feet to a point on the northeasterly line of Beach 46th Street;
- 14. Running thence southeasterly along the northeasterly line of Beach 46th Street and across the bed of Rockaway Beach Boulevard and deflecting to the right 90 degrees 00 minutes 00 seconds from the last-mentioned course, for 735.86 feet to a point on the southeasterly line of Rockaway Beach Boulevard;
- 15. Running thence southwesterly along the southeasterly line of Rockaway Beach Boulevard, deflecting to the right 89 degrees 26 minutes 15 seconds from the last mentioned course, for 38.14 feet a point on the southeasterly line of Rockaway Beach Boulevard;
- 16. Running thence southwesterly along the southeasterly line of Rockaway Beach Boulevard, deflecting to the left 01 degrees 58 minutes 10 seconds from the last mentioned course, for 192.10 feet a point on the southeasterly line of Rockaway Beach Boulevard;
- 17. Running thence southwesterly along the southeasterly line of Rockaway Beach Boulevard, deflecting to the right 00 degrees 25 minutes 59 seconds from the last mentioned course, for 50.00 feet a point on the southeasterly

line of Rockaway Beach Boulevard;

- 18. Running thence southwesterly along the southeasterly line of Rockaway Beach Boulevard, deflecting to the right 00 degrees 19 minutes 48 seconds from the last mentioned course, for 495.92 feet a point on the southeasterly line of Rockaway Beach Boulevard;
- 19. Running thence northwesterly along the southeast prolongation of the southwesterly line of Beach 49th Street, deflecting to the right 92 degrees 05 minutes 56.1 seconds from the last mentioned course, for 765.04 feet to the place and point of beginning.

#### PART 2

Beginning at the corner formed by the intersection of the northwesterly line Beach Channel Drive (75 feet wide) with the northeasterly line of Beach 48th Street (50 feet wide) as said streets are shown on Alteration Map No. 4929.

- 1. Running thence southwesterly along a line across the bed of Beach 48th Street and along the southwesterly line of Beach Channel Drive, for 50.00 feet to a point on the southwesterly line of Beach 48th Street;
- 2. Running thence northwesterly along the southwesterly line of Beach 48th Street and deflecting to the right 90 degrees 00 minutes 00 seconds from the lastmentioned course, for 427.30 feet to a point of curvature on the southeasterly line of Beach 48th Street;
- 3. Running thence southwesterly along a curve bearing to the left with a radius of 25.00 feet and a central angle of 126 degrees 52 minutes 57 seconds, an arc distance of 55.36 feet to a point of tangency on the southeasterly line of Norton Avenue(60 feet wide);
- 4. Running thence southwesterly along the southeasterly line of Norton Avenue for 181.52 feet to the corner formed by the intersection of the southeasterly line of Norton Avenue with the northeasterly line of Beach 49th Street (80 feet wide);
- 5. Running thence northwesterly along the northerly prolongation of the northeasterly line of Beach 49th Street across the beds of Norton Avenue and Elizabeth Avenue (60 feet wide) and deflecting to the right 126 degrees 52 minutes 57 seconds from the last-mentioned course, for 86.06 feet to a point on the northwesterly line of Elizabeth Avenue;
- 6. Running thence easterly along the northwesterly line of Elizabeth Avenue, deflecting to the right 89 degrees 05 minutes 43 seconds from the last mentioned course, for 14.42 feet to the corner formed by the intersection of the northwesterly line of Elizabeth Avenue with the northwesterly line of Norton Avenue;
- 7. Running thence northeasterly along the northwesterly line of Norton Avenue (width varies), deflecting to the left 37 degrees 47 minutes 14 seconds from the last mentioned course, for 962.41 feet to a point on the westerly line of Norton Avenue (50 feet wide);
- 8. Running thence northeasterly along the northwesterly line of Norton Avenue deflecting to the right 36 degrees 52 minutes 57 seconds from the last mentioned course, for 96.48 feet to a point on the southwesterly line of Beach 45th Street (50 feet wide);
- 9. Running thence southeasterly along the southwesterly line of Beach 45th Street and across the bed of Norton Avenue, and deflecting to the right 89 degrees 59 minutes 49 seconds from the last mentioned course, for 50.00 feet to a point on the southeasterly line of Norton Avenue;
- 10. Running thence southwesterly along the southeasterly line of Norton Avenue deflecting to the right 90 degrees 00 minutes 11 seconds from the last mentioned course, for 79.81 feet to a point on the southeasterly line of Norton Avenue;
- 11. Running thence southwesterly along the southeasterly line of Norton Avenue, deflecting to the left 36 degrees 52 minutes 57 seconds from the last mentioned course, for 131.64 feet a point on the northeasterly line of Beach 46th Street (50 feet wide);
- 12. Running thence southeasterly along the northeasterly line of Beach 46th Street and deflecting to the left 53 degrees 07 minutes 03 seconds from the lastmentioned course, for 872.79 feet to a point on the northwesterly line of Beach Channel Drive;
- 13. Running thence southwesterly along a line across the bed of Beach 46th Street and along the northwesterly line of Beach Channel Drive deflecting to the right 90 degrees 00 minutes 00 seconds from the last mentioned course, for 50.00 feet to a point on the southwesterly line of Beach 46th Street;
- 14. Running thence northwesterly along the southwesterly line of Beach 46th Street and deflecting to the right 90 degrees 00 minutes 00 seconds from the lastmentioned course, for 772.76 feet to a point of curvature on the southwesterly line of Beach 46th Street;
- 15. Running thence southwesterly along a curve bearing to the left with a radius of 25.00 feet and a central angle of 126 degrees 52 minutes 57 seconds, an arc distance of 55.36 feet to a point of tangency on the southeasterly line of Norton Avenue(60 feet wide);
- 16. Running thence southwesterly along the southeasterly line of Norton Avenue for 463.07 feet to the corner formed by the intersection of the southeasterly line of

Norton Avenue with the northeasterly line of Beach 48th

17. Running thence southeasterly along the northeasterly line of Beach 48th Street and deflecting to the left 53 degrees 07 minutes 03 seconds from the lastmentioned course, for 514.83 feet to the place and point of beginning.

The above described property shall be acquired subject to the encroachments, if any, of certain improvements standing or maintained partly upon the above described parcels and partly upon the lands and premises adjoining the same, as shown on the Damage and Acquisition Map for this proceeding, dated July 31, 2009, so long as such encroachments shall stand.

Dated: May 8, 2012, New York, New York MICHAEL A. CARDOZO Corporation Counsel of the City of New York 100 Church Street New York, New York 10007 Tel. (212) 788-0710

SEE MAPS ON BACK PAGES

j27-jy11