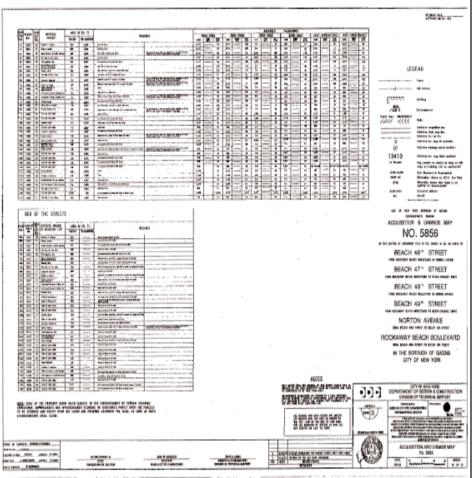

# QUEENS COUNTY IA PART 8 NOTICE OF PETITION INDEX NUMBER 10860/12

In the Matter of the Application of the CITY OF NEW YORK Relative to Acquiring Title in Fee Simple to All or Parts of

Beach 46th Street from Rockaway Beach Boulevard to Norton Avenue, Beach 47th Street from Rockaway Beach Boulevard to Beach Channel Drive, Beach 48th Street from Rockaway Beach Boulevard to Norton Avenue, Beach 49th Street from Rockaway Beach Boulevard to Beach Channel Drive, Norton Avenue from Beach 49th Street to Beach 45th Street, Rockaway Beach Boulevard from Beach 49th Street to Beach 46th Street

in the Borough of Queens, City and State of New York.

**PLEASE TAKE NOTICE** that the Corporation Counsel of the City of New York intends to make application to the Supreme Court of the State of New York, Queens County, IA Part 8, for certain relief.

The City of New York, in this proceeding, intends to acquire title in fee simple absolute to certain real property where not

heretofore acquired for the same purpose, for the widening and reconstruction of roadways, sidewalks and curbs, the installation of new storm sewers, and the upgrading of existing water mains, in the Borough of Queens City and State of New York.

The description of the real property to be acquired is as follows:

Dated: May 8, 2012, New York, New York MICHAEL A. CARDOZO Corporation Counsel of the City of New York 100 Church Street New York, New York 10007 Tel. (212) 788-0710

SEE MAPS ON BACK PAGES

j27-jy11