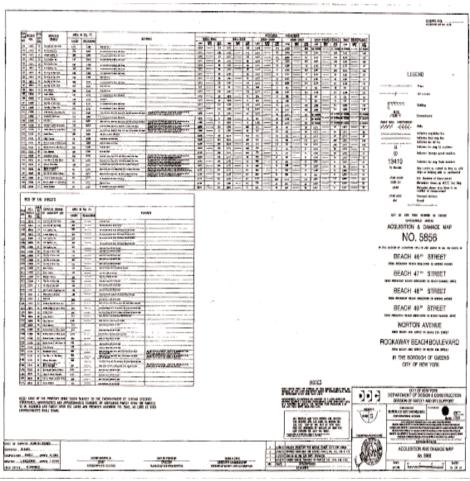

# QUEENS COUNTY IA PART 8 NOTICE OF PETITION INDEX NUMBER 10860/12

In the Matter of the Application of the CITY OF NEW YORK Relative to Acquiring Title in Fee Simple to All or Parts of

Beach 46th Street from Rockaway Beach Boulevard to Norton Avenue, Beach 47th Street from Rockaway Beach Boulevard to Beach Channel Drive, Beach 48th Street from Rockaway Beach Boulevard to Norton Avenue, Beach 49th Street from Rockaway Beach Boulevard to Beach Channel Drive, Norton Avenue from Beach 49th Street to Beach 45th Street, Rockaway Beach Boulevard from Beach 49th Street to Beach 46th Street

in the Borough of Queens, City and State of New York.

**PLEASE TAKE NOTICE** that the Corporation Counsel of the City of New York intends to make application to the Supreme Court of the State of New York, Queens County, IA Part 8, for certain relief.

The City of New York, in this proceeding, intends to acquire title in fee simple absolute to certain real property where not

heretofore acquired for the same purpose, for the widening and reconstruction of roadways, sidewalks and curbs, the installation of new storm sewers, and the upgrading of existing water mains, in the Borough of Queens City and State of New York.

The description of the real property to be acquired is as follows:

Dated: May 8, 2012, New York, New York MICHAEL A. CARDOZO Corporation Counsel of the City of New York 100 Church Street New York, New York 10007 Tel. (212) 788-0710

SEE MAPS ON BACK PAGES

j27-jy11