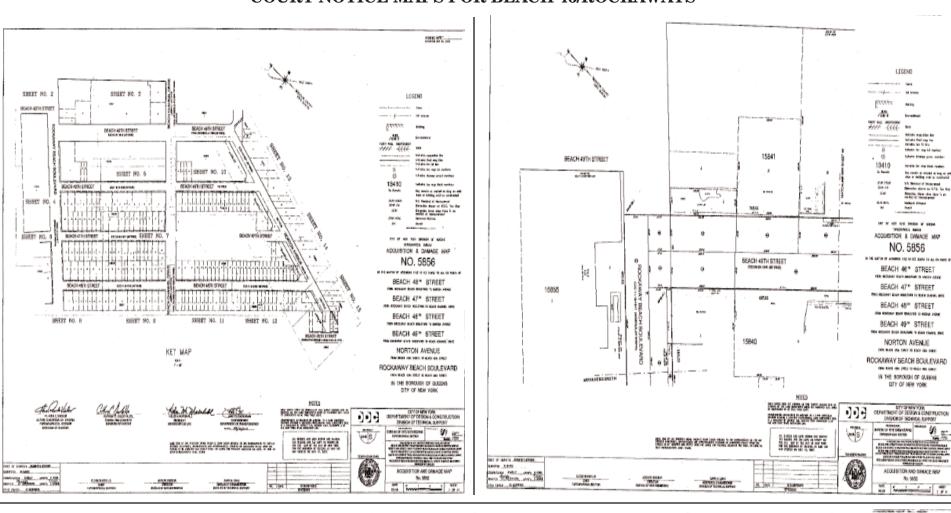

# QUEENS COUNTY IA PART 8 NOTICE OF PETITION INDEX NUMBER 10860/12

In the Matter of the Application of the CITY OF NEW YORK Relative to Acquiring Title in Fee Simple to All or Parts of

Beach 46th Street from Rockaway Beach Boulevard to Norton Avenue, Beach 47th Street from Rockaway Beach Boulevard to Beach Channel Drive, Beach 48th Street from Rockaway Beach Boulevard to Norton Avenue, Beach 49th Street from Rockaway Beach Boulevard to Beach Channel Drive, Norton Avenue from Beach 49th Street to Beach 45th Street, Rockaway Beach Boulevard from Beach 49th Street to Beach 46th Street

in the Borough of Queens, City and State of New York.

**PLEASE TAKE NOTICE** that the Corporation Counsel of the City of New York intends to make application to the Supreme Court of the State of New York, Queens County, IA Part 8, for certain relief.

The City of New York, in this proceeding, intends to acquire title in fee simple absolute to certain real property where not

heretofore acquired for the same purpose, for the widening and reconstruction of roadways, sidewalks and curbs, the installation of new storm sewers, and the upgrading of existing water mains, in the Borough of Queens City and State of New York.

The description of the real property to be acquired is as follows:

#### PART 1

Beginning at the corner formed by the intersection of the southwesterly line of Beach 49th Street (80 feet wide) with the southeasterly line of Beach Channel Drive (75 feet wide) as said streets are shown on Alteration Map No. 4929.

- 1. Running thence northeasterly along a line across the bed of Beach 49th Street and along the southeasterly line of Beach Channel Drive, for 80.00 feet to a point on the northeasterly line of Beach 49th Street;
- 2. Running thence southeasterly along the northeasterly line of Beach 49th Street and deflecting to the right 90 degrees 00 minutes 00 seconds from the lastmentioned course, for 687.02 feet to a point on the northwesterly line of Rockaway Beach Boulevard (75 feet wide);
- 3. Running thence northeasterly along the northwesterly line of Rockaway Beach Boulevard and deflecting to the left 92 degrees 05 minutes 56.1 seconds from the last-mentioned course, for 185.33 feet to a point on the southwesterly line of Beach 48th Street (50 feet wide);
- 4. Running thence northwesterly along the southwesterly line of Beach 48th Street and deflecting to the left 87 degrees 54 minutes 03.9 seconds from the lastmentioned course, for 680.23 feet to a point on the southeasterly line of Beach Channel Drive;
- 5. Running thence northeasterly along a line across the bed of Beach 48th Street and along the southeasterly line of Beach Channel Drive and deflecting to the right 90 degrees 00 minutes 00 seconds from the last-mentioned course, for 50.00 feet to a point on the northeasterly line of Beach 48th Street;
- 6. Running thence southeasterly along the northeasterly line of Beach 48th Street and deflecting to the right 90 degrees 00 minutes 00 seconds from the lastmentioned course, for 678.40 feet to a point on the northwesterly line of Rockaway Beach Boulevard;
- 7. Running thence northeasterly along the northwesterly line of Rockaway Beach Boulevard and deflecting to the left 92 degrees 05 minutes 56.1 seconds from the last-mentioned course, for 180.32 feet to a point on the southeasterly line of Beach 47th Street (50 feet wide);
- 8. Running thence northwesterly along the southeasterly line of Beach 47th Street and deflecting to the left 87 degrees 54 minutes 03.9 seconds from the lastmentioned course, for 671.80 feet to a point on the southeasterly line of Beach Channel Drive;
- 9. Running thence northeasterly along a line across the bed of Beach 47th Street and along the southeasterly line of Beach Channel Drive and deflecting to the right 90 degrees 00 minutes 00 seconds from the last-mentioned course, for 50.00 feet to a point on the northeasterly line of Beach 47th Street:
- 10. Running thence southeasterly along the northeasterly line of Beach 47th Street and deflecting to the right 90 degrees 00 minutes 00 seconds from the lastmentioned course, for 669.66 feet to a point on the northwesterly line of Rockaway Beach Boulevard;
- 11. Running thence northeasterly along the northwesterly line of Rockaway Beach Boulevard and deflecting to the left 92 degrees 31 minutes 48 seconds from the last-mentioned course, for 180.38 feet to a point on the southwesterly line of Beach 46th Street (50 feet wide);
- 12. Running thence northwesterly along the southwesterly line of Beach 46th Street and deflecting to the left 87 degrees 28 minutes 12 seconds from the lastmentioned course, for 661.69 feet to a point on the southeasterly line of Beach Channel Drive;
- 13. Running thence northeasterly along a line across the bed of Beach 46th Street and along the southeasterly line of Beach Channel Drive and deflecting to the right 90 degrees 00 minutes 00 seconds from the lastmentioned course, for 50.00 feet to a point on the northeasterly line of Beach 46th Street;
- 14. Running thence southeasterly along the northeasterly line of Beach 46th Street and across the bed of Rockaway Beach Boulevard and deflecting to the right 90 degrees 00 minutes 00 seconds from the last-mentioned course, for 735.86 feet to a point on the southeasterly line of Rockaway Beach Boulevard;
- 15. Running thence southwesterly along the southeasterly line of Rockaway Beach Boulevard, deflecting to the right 89 degrees 26 minutes 15 seconds from the last mentioned course, for 38.14 feet a point on the southeasterly line of Rockaway Beach Boulevard;
- 16. Running thence southwesterly along the southeasterly line of Rockaway Beach Boulevard, deflecting to the left 01 degrees 58 minutes 10 seconds from the last mentioned course, for 192.10 feet a point on the southeasterly line of Rockaway Beach Boulevard;
- 17. Running thence southwesterly along the southeasterly line of Rockaway Beach Boulevard, deflecting to the right 00 degrees 25 minutes 59 seconds from the last mentioned course, for 50.00 feet a point on the southeasterly

line of Rockaway Beach Boulevard;

- 18. Running thence southwesterly along the southeasterly line of Rockaway Beach Boulevard, deflecting to the right 00 degrees 19 minutes 48 seconds from the last mentioned course, for 495.92 feet a point on the southeasterly line of Rockaway Beach Boulevard;
- 19. Running thence northwesterly along the southeast prolongation of the southwesterly line of Beach 49th Street, deflecting to the right 92 degrees 05 minutes 56.1 seconds from the last mentioned course, for 765.04 feet to the place and point of beginning.

#### PART 2

Beginning at the corner formed by the intersection of the northwesterly line Beach Channel Drive (75 feet wide) with the northeasterly line of Beach 48th Street (50 feet wide) as said streets are shown on Alteration Map No. 4929.

- 1. Running thence southwesterly along a line across the bed of Beach 48th Street and along the southwesterly line of Beach Channel Drive, for 50.00 feet to a point on the southwesterly line of Beach 48th Street;
- 2. Running thence northwesterly along the southwesterly line of Beach 48th Street and deflecting to the right 90 degrees 00 minutes 00 seconds from the lastmentioned course, for 427.30 feet to a point of curvature on the southeasterly line of Beach 48th Street;
- 3. Running thence southwesterly along a curve bearing to the left with a radius of 25.00 feet and a central angle of 126 degrees 52 minutes 57 seconds, an arc distance of 55.36 feet to a point of tangency on the southeasterly line of Norton Avenue(60 feet wide);
- 4. Running thence southwesterly along the southeasterly line of Norton Avenue for 181.52 feet to the corner formed by the intersection of the southeasterly line of Norton Avenue with the northeasterly line of Beach 49th Street (80 feet wide);
- 5. Running thence northwesterly along the northerly prolongation of the northeasterly line of Beach 49th Street across the beds of Norton Avenue and Elizabeth Avenue (60 feet wide) and deflecting to the right 126 degrees 52 minutes 57 seconds from the last-mentioned course, for 86.06 feet to a point on the northwesterly line of Elizabeth Avenue;
- 6. Running thence easterly along the northwesterly line of Elizabeth Avenue, deflecting to the right 89 degrees 05 minutes 43 seconds from the last mentioned course, for 14.42 feet to the corner formed by the intersection of the northwesterly line of Elizabeth Avenue with the northwesterly line of Norton Avenue;
- 7. Running thence northeasterly along the northwesterly line of Norton Avenue (width varies), deflecting to the left 37 degrees 47 minutes 14 seconds from the last mentioned course, for 962.41 feet to a point on the westerly line of Norton Avenue (50 feet wide);
- 8. Running thence northeasterly along the northwesterly line of Norton Avenue deflecting to the right 36 degrees 52 minutes 57 seconds from the last mentioned course, for 96.48 feet to a point on the southwesterly line of Beach 45th Street (50 feet wide);
- 9. Running thence southeasterly along the southwesterly line of Beach 45th Street and across the bed of Norton Avenue, and deflecting to the right 89 degrees 59 minutes 49 seconds from the last mentioned course, for 50.00 feet to a point on the southeasterly line of Norton Avenue;
- 10. Running thence southwesterly along the southeasterly line of Norton Avenue deflecting to the right 90 degrees 00 minutes 11 seconds from the last mentioned course, for 79.81 feet to a point on the southeasterly line of Norton Avenue;
- 11. Running thence southwesterly along the southeasterly line of Norton Avenue, deflecting to the left 36 degrees 52 minutes 57 seconds from the last mentioned course, for 131.64 feet a point on the northeasterly line of Beach 46th Street (50 feet wide);
- 12. Running thence southeasterly along the northeasterly line of Beach 46th Street and deflecting to the left 53 degrees 07 minutes 03 seconds from the lastmentioned course, for 872.79 feet to a point on the northwesterly line of Beach Channel Drive;
- 13. Running thence southwesterly along a line across the bed of Beach 46th Street and along the northwesterly line of Beach Channel Drive deflecting to the right 90 degrees 00 minutes 00 seconds from the last mentioned course, for 50.00 feet to a point on the southwesterly line of Beach 46th Street;
- 14. Running thence northwesterly along the southwesterly line of Beach 46th Street and deflecting to the right 90 degrees 00 minutes 00 seconds from the lastmentioned course, for 772.76 feet to a point of curvature on the southwesterly line of Beach 46th Street;
- 15. Running thence southwesterly along a curve bearing to the left with a radius of 25.00 feet and a central angle of 126 degrees 52 minutes 57 seconds, an arc distance of 55.36 feet to a point of tangency on the southeasterly line of Norton Avenue(60 feet wide);
- 16. Running thence southwesterly along the southeasterly line of Norton Avenue for 463.07 feet to the corner formed by the intersection of the southeasterly line of

Norton Avenue with the northeasterly line of Beach 48th

17. Running thence southeasterly along the northeasterly line of Beach 48th Street and deflecting to the left 53 degrees 07 minutes 03 seconds from the lastmentioned course, for 514.83 feet to the place and point of beginning.

The above described property shall be acquired subject to the encroachments, if any, of certain improvements standing or maintained partly upon the above described parcels and partly upon the lands and premises adjoining the same, as shown on the Damage and Acquisition Map for this proceeding, dated July 31, 2009, so long as such encroachments shall stand.

Dated: May 8, 2012, New York, New York MICHAEL A. CARDOZO Corporation Counsel of the City of New York 100 Church Street New York, New York 10007 Tel. (212) 788-0710

SEE MAPS ON BACK PAGES

j27-jy11