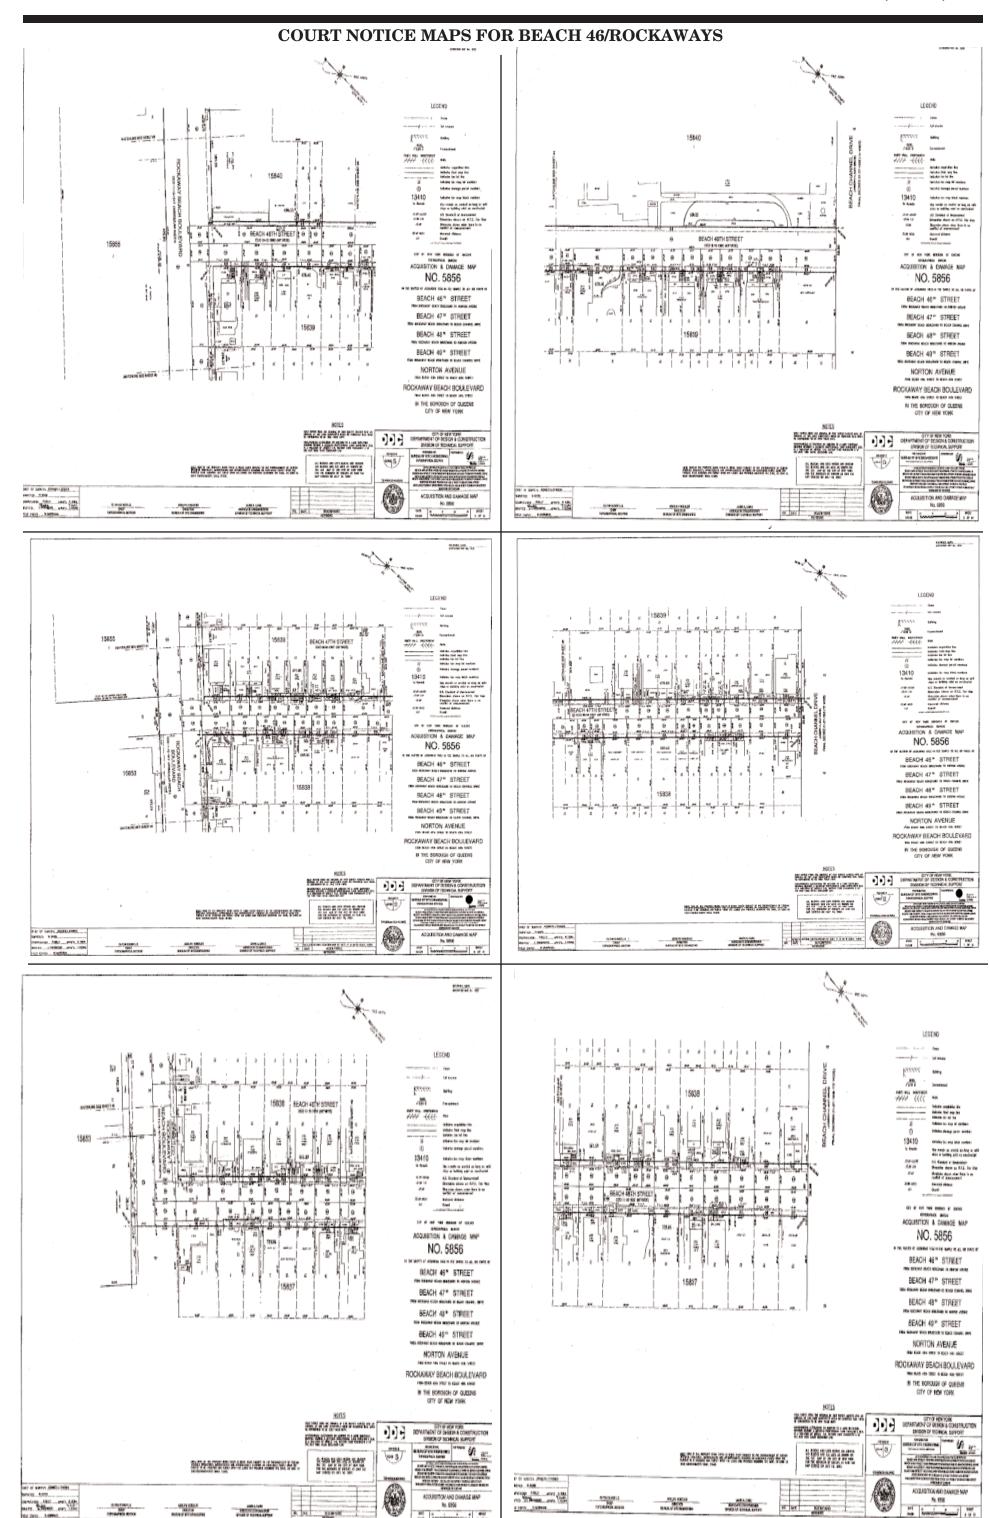

# QUEENS COUNTY IA PART 8 NOTICE OF PETITION INDEX NUMBER 10860/12

In the Matter of the Application of the CITY OF NEW YORK Relative to Acquiring Title in Fee Simple to All or Parts of

Beach 46th Street from Rockaway Beach Boulevard to Norton Avenue, Beach 47th Street from Rockaway Beach Boulevard to Beach Channel Drive, Beach 48th Street from Rockaway Beach Boulevard to Norton Avenue, Beach 49th Street from Rockaway Beach Boulevard to Beach Channel Drive, Norton Avenue from Beach 49th Street to Beach 45th Street, Rockaway Beach Boulevard from Beach 49th Street to Beach 46th Street

The City of New York, in this proceeding, intends to acquire title in fee simple absolute to certain real property where not

heretofore acquired for the same purpose, for the widening and reconstruction of roadways, sidewalks and curbs, the installation of new storm sewers, and the upgrading of existing water mains, in the Borough of Queens City and State of New York.

The description of the real property to be acquired is as follows:

The above described property shall be acquired subject to the encroachments, if any, of certain improvements standing or maintained partly upon the above described parcels and partly upon the lands and premises adjoining the same, as shown on the Damage and Acquisition Map for this proceeding, dated July 31, 2009, so long as such encroachments shall stand.

Dated: May 8, 2012, New York, New York MICHAEL A. CARDOZO Corporation Counsel of the City of New York 100 Church Street New York, New York 10007 Tel. (212) 788-0710

SEE MAPS ON BACK PAGES

j27-jy11