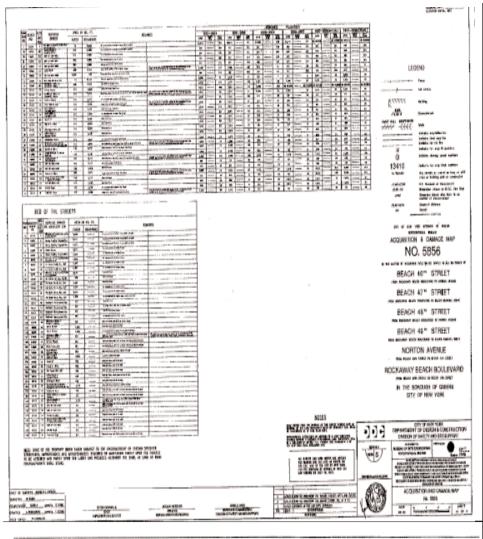

# QUEENS COUNTY IA PART 8 NOTICE OF PETITION INDEX NUMBER 10860/12

In the Matter of the Application of the CITY OF NEW YORK Relative to Acquiring Title in Fee Simple to All or Parts of

Beach 46th Street from Rockaway Beach Boulevard to Norton Avenue, Beach 47th Street from Rockaway Beach Boulevard to Beach Channel Drive, Beach 48th Street from Rockaway Beach Boulevard to Norton Avenue, Beach 49th Street from Rockaway Beach Boulevard to Beach Channel Drive, Norton Avenue from Beach 49th Street to Beach 45th Street, Rockaway Beach Boulevard from Beach 49th Street to Beach 46th Street

in the Borough of Queens, City and State of New York.

**PLEASE TAKE NOTICE** that the Corporation Counsel of the City of New York intends to make application to the Supreme Court of the State of New York, Queens County, IA Part 8, for certain relief.

The City of New York, in this proceeding, intends to acquire title in fee simple absolute to certain real property where not

heretofore acquired for the same purpose, for the widening and reconstruction of roadways, sidewalks and curbs, the installation of new storm sewers, and the upgrading of existing water mains, in the Borough of Queens City and State of New York.

The description of the real property to be acquired is as follows:

#### PART 1

Beginning at the corner formed by the intersection of the southwesterly line of Beach 49th Street (80 feet wide) with the southeasterly line of Beach Channel Drive (75 feet wide) as said streets are shown on Alteration Map No. 4929.

Dated: May 8, 2012, New York, New York MICHAEL A. CARDOZO Corporation Counsel of the City of New York 100 Church Street New York, New York 10007 Tel. (212) 788-0710

SEE MAPS ON BACK PAGES

j27-jy11