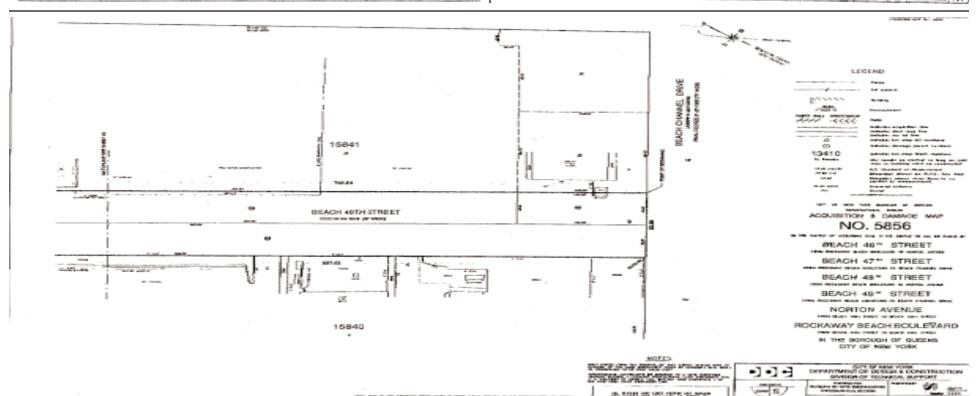

# QUEENS COUNTY IA PART 8 NOTICE OF PETITION INDEX NUMBER 10860/12

In the Matter of the Application of the CITY OF NEW YORK Relative to Acquiring Title in Fee Simple to All or Parts of

Beach 46th Street from Rockaway Beach Boulevard to Norton Avenue, Beach 47th Street from Rockaway Beach Boulevard to Beach Channel Drive, Beach 48th Street from Rockaway Beach Boulevard to Norton Avenue, Beach 49th Street from Rockaway Beach Boulevard to Beach Channel Drive, Norton Avenue from Beach 49th Street to Beach 45th Street, Rockaway Beach Boulevard from Beach 49th Street to Beach 46th Street

The City of New York, in this proceeding, intends to acquire title in fee simple absolute to certain real property where not

heretofore acquired for the same purpose, for the widening and reconstruction of roadways, sidewalks and curbs, the installation of new storm sewers, and the upgrading of existing water mains, in the Borough of Queens City and State of New York.

The description of the real property to be acquired is as follows:

#### PART 1

Beginning at the corner formed by the intersection of the southwesterly line of Beach 49th Street (80 feet wide) with the southeasterly line of Beach Channel Drive (75 feet wide) as said streets are shown on Alteration Map No. 4929.

The above described property shall be acquired subject to the encroachments, if any, of certain improvements standing or maintained partly upon the above described parcels and partly upon the lands and premises adjoining the same, as shown on the Damage and Acquisition Map for this proceeding, dated July 31, 2009, so long as such encroachments shall stand.

Dated: May 8, 2012, New York, New York MICHAEL A. CARDOZO Corporation Counsel of the City of New York 100 Church Street New York, New York 10007 Tel. (212) 788-0710

SEE MAPS ON BACK PAGES

j27-jy11