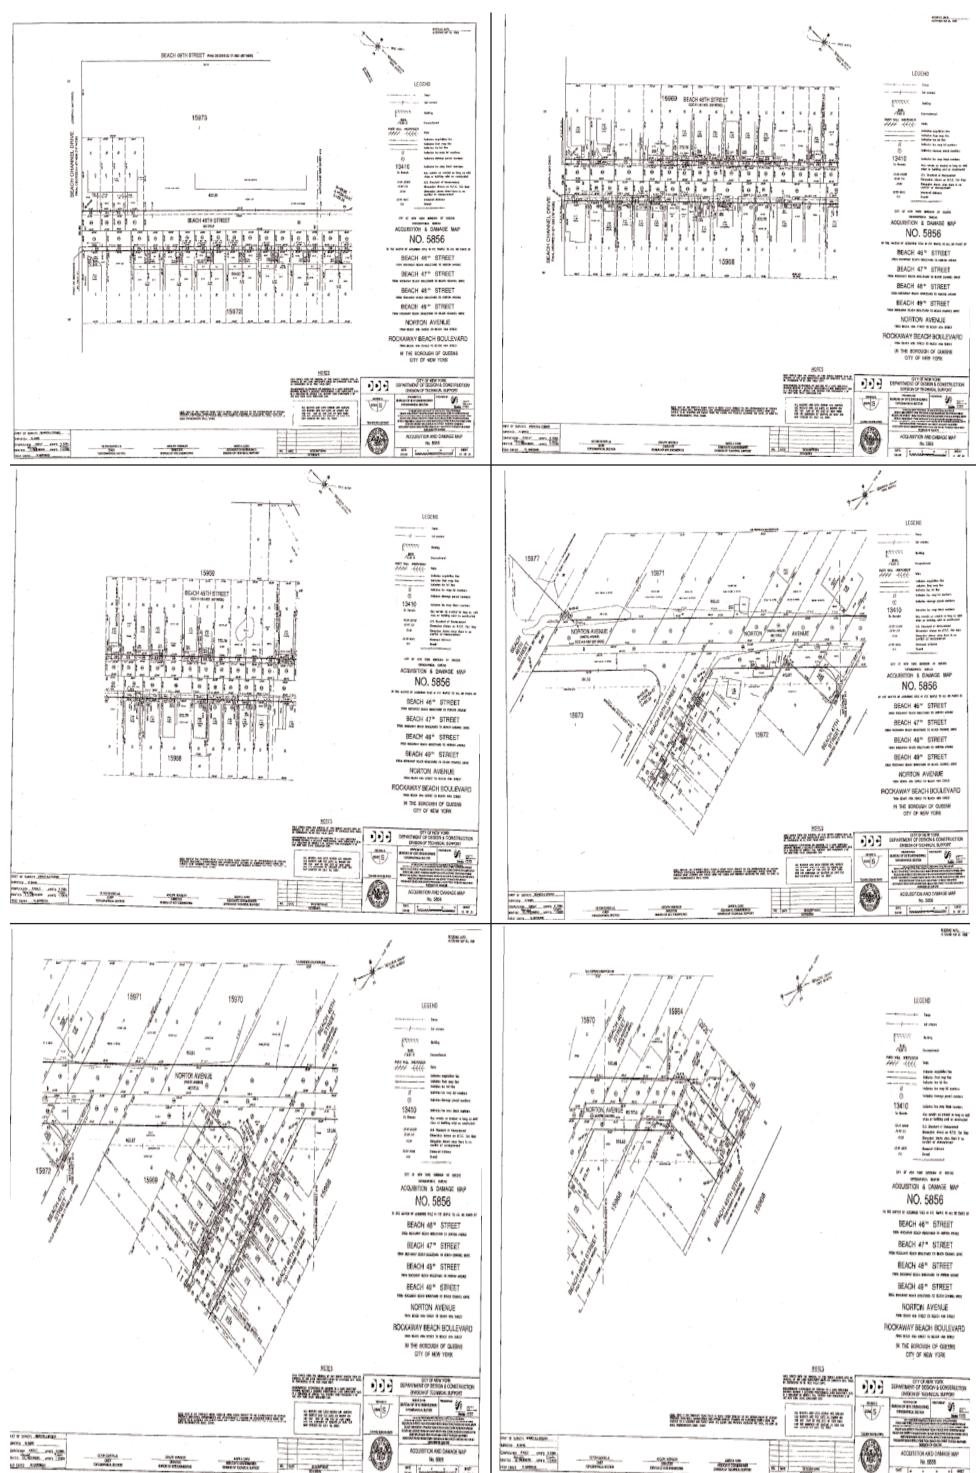

# QUEENS COUNTY IA PART 8 NOTICE OF PETITION INDEX NUMBER 10860/12

In the Matter of the Application of the CITY OF NEW YORK Relative to Acquiring Title in Fee Simple to All or Parts of

Beach 46th Street from Rockaway Beach Boulevard to Norton Avenue, Beach 47th Street from Rockaway Beach Boulevard to Beach Channel Drive, Beach 48th Street from Rockaway Beach Boulevard to Norton Avenue, Beach 49th Street from Rockaway Beach Boulevard to Beach Channel Drive, Norton Avenue from Beach 49th Street to Beach 45th Street, Rockaway Beach Boulevard from Beach 49th Street to Beach 46th Street

The City of New York, in this proceeding, intends to acquire title in fee simple absolute to certain real property where not

heretofore acquired for the same purpose, for the widening and reconstruction of roadways, sidewalks and curbs, the installation of new storm sewers, and the upgrading of existing water mains, in the Borough of Queens City and State of New York.

The description of the real property to be acquired is as follows:

The above described property shall be acquired subject to the encroachments, if any, of certain improvements standing or maintained partly upon the above described parcels and partly upon the lands and premises adjoining the same, as shown on the Damage and Acquisition Map for this proceeding, dated July 31, 2009, so long as such encroachments shall stand.

Dated: May 8, 2012, New York, New York MICHAEL A. CARDOZO Corporation Counsel of the City of New York 100 Church Street New York, New York 10007 Tel. (212) 788-0710

SEE MAPS ON BACK PAGES

j27-jy11