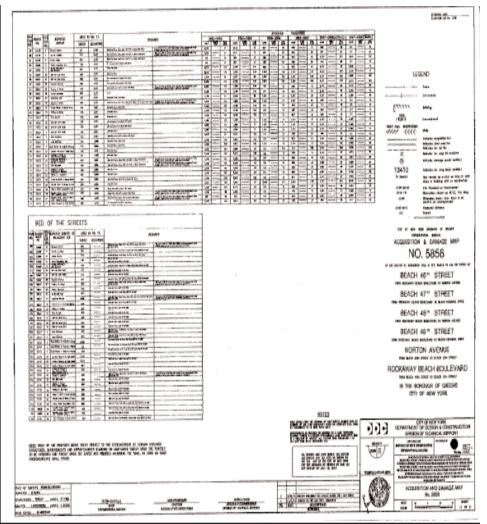

# QUEENS COUNTY IA PART 8 NOTICE OF PETITION INDEX NUMBER 10860/12

In the Matter of the Application of the CITY OF NEW YORK Relative to Acquiring Title in Fee Simple to All or Parts of

Beach 46th Street from Rockaway Beach Boulevard to Norton Avenue, Beach 47th Street from Rockaway Beach Boulevard to Beach Channel Drive, Beach 48th Street from Rockaway Beach Boulevard to Norton Avenue, Beach 49th Street from Rockaway Beach Boulevard to Beach Channel Drive, Norton Avenue from Beach 49th Street to Beach 45th Street, Rockaway Beach Boulevard from Beach 49th Street to Beach 46th Street

in the Borough of Queens, City and State of New York.

**PLEASE TAKE NOTICE** that the Corporation Counsel of the City of New York intends to make application to the Supreme Court of the State of New York, Queens County, IA Part 8, for certain relief.

The City of New York, in this proceeding, intends to acquire title in fee simple absolute to certain real property where not

heretofore acquired for the same purpose, for the widening and reconstruction of roadways, sidewalks and curbs, the installation of new storm sewers, and the upgrading of existing water mains, in the Borough of Queens City and State of New York.

The description of the real property to be acquired is as follows:

#### PART 2

Beginning at the corner formed by the intersection of the northwesterly line Beach Channel Drive (75 feet wide) with the northeasterly line of Beach 48th Street (50 feet wide) as said streets are shown on Alteration Map No. 4929.

Dated: May 8, 2012, New York, New York MICHAEL A. CARDOZO Corporation Counsel of the City of New York 100 Church Street New York, New York 10007 Tel. (212) 788-0710

SEE MAPS ON BACK PAGES

j27-jy11