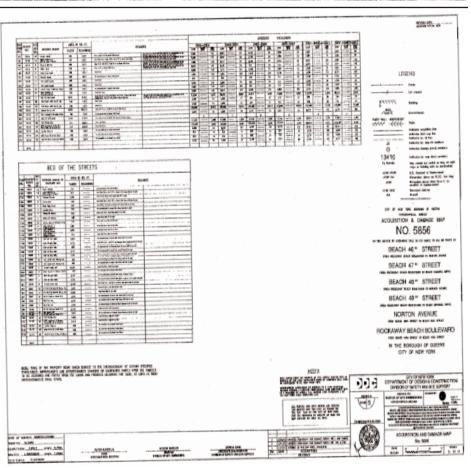

# QUEENS COUNTY IA PART 8 NOTICE OF PETITION INDEX NUMBER 10860/12

In the Matter of the Application of the CITY OF NEW YORK Relative to Acquiring Title in Fee Simple to All or Parts of

Beach 46th Street from Rockaway Beach Boulevard to Norton Avenue, Beach 47th Street from Rockaway Beach Boulevard to Beach Channel Drive, Beach 48th Street from Rockaway Beach Boulevard to Norton Avenue, Beach 49th Street from Rockaway Beach Boulevard to Beach Channel Drive, Norton Avenue from Beach 49th Street to Beach 45th Street, Rockaway Beach Boulevard from Beach 49th Street to Beach 46th Street

in the Borough of Queens, City and State of New York.

**PLEASE TAKE NOTICE** that the Corporation Counsel of the City of New York intends to make application to the Supreme Court of the State of New York, Queens County, IA Part 8, for certain relief.

The description of the real property to be acquired is as follows:

#### PART 1

Beginning at the corner formed by the intersection of the southwesterly line of Beach 49th Street (80 feet wide) with the southeasterly line of Beach Channel Drive (75 feet wide) as said streets are shown on Alteration Map No. 4929.

The above described property shall be acquired subject to the encroachments, if any, of certain improvements standing or maintained partly upon the above described parcels and partly upon the lands and premises adjoining the same, as shown on the Damage and Acquisition Map for this proceeding, dated July 31, 2009, so long as such encroachments shall stand.

Dated: May 8, 2012, New York, New York MICHAEL A. CARDOZO Corporation Counsel of the City of New York 100 Church Street New York, New York 10007 Tel. (212) 788-0710

SEE MAPS ON BACK PAGES

j27-jy11