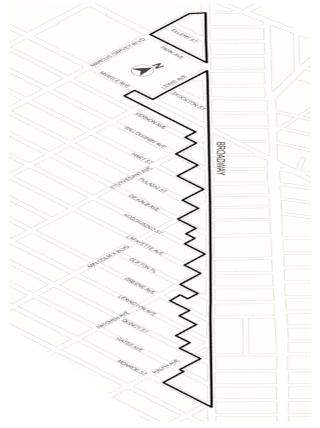

#### BOROUGH OF BROOKLYN Nos. 7, 8 & 9 BEDFORD-STUYVESANT NORTH REZONING No. 7

CD3 C 120294 ZMK

IN THE MATTER OF an application submitted by the Department of City Planning pursuant to Sections 197-c and 201 of the New York City Charter for an amendment of the Zoning Map, Section Nos. 12d, 13b, 16c, and 17a:

- eliminating from within an existing R5 District a C1-3 District bounded by:
  - Greene Avenue, a line 200 feet easterly of Tomkins Avenue, Lexington Avenue, and Tomkins Avenue: and
  - b. Kosciuszko Street, a line 150 feet easterly of Marcus Garvey Boulevard, Lexington Avenue, a line 150 feet westerly of Marcus Garvey Boulevard, Lafayette Avenue, and Marcus Garvey Boulevard;
- eliminating from within an existing R6 District a C1-3 District bounded by:
  - Ellery Street, a line 150 feet westerly of Marcy Avenue- Rev. Dr. Gardner C. Taylor Boulevard, a line midway between Martin Luther King Jr. Place and Stockton Street, a line 235 feet easterly of Marcy Avenue- Rev. Dr. Gardner C. Taylor Boulevard, Stockton Street, and Marcy Avenue- Rev. Dr. Gardner C. Taylor Boulevard;
  - a line 100 feet northerly of Myrtle Avenue, Bedford Avenue, a line 150 feet southerly of Myrtle Avenue, and Kent Avenue:
  - a line 150 feet northerly of De Kalb Avenue, Taaffe Place, De Kalb Avenue, and Classon Avenue;
  - a line 150 feet northerly of De Kalb Avenue, Bedford Avenue, Kosciuszko Street, a line 150 feet easterly of Bedford Avenue, Lafayette Avenue, a line midway between Bedford Avenue and Skillman Street, a line 150 feet southerly of De Kalb Avenue, and Franklin Avenue;
  - Myrtle Avenue, a line 150 feet easterly of Nostrand Avenue, Willoughby Avenue, and Nostrand Avenue;
  - Vernon Avenue, a line 150 feet easterly of Marcy Avenue- Rev. Dr. Gardner C. Taylor Boulevard, Pulaski Street, and Marcy Avenue- Rev. Dr. Gardner C. Taylor Boulevard;
  - Stockton Street, Tomkins Avenue, Myrtle Avenue, Marcus Garvey Boulevard, a line midway between Myrtle Avenue and Vernon Avenue, a line 150 feet easterly of Tomkins Avenue, De Kalb Avenue, a line 150 feet westerly of Tomkins Avenue, a line midway between Vernon Avenue and Myrtle Avenue, a line 355 feet westerly of Tomkins Avenue, a line midway between Myrtle Avenue and Stockton Street, and a line 150 feet westerly of Tomkins Avenue;
  - Clifton Place, a line 150 feet easterly of h. Nostrand Avenue, Quincy Street, and a line 150 feet westerly of Nostrand Avenue:
  - Pulaski Street, a line 150 feet easterly of Throop Avenue, a line midway between Pulaski Street and De Kalb Avenue, a line 150 feet westerly of Marcus Garvey Boulevard, Pulaski Street, a line 150 feet

- easterly of Marcus Garvey Boulevard, Kosciuszko Street, Marcus Garvey Boulevard, a line midway between Kosciuszko Street and Lafayette Avenue, a line 150 feet westerly of Marcus Garvey Boulevard, a line midway between Kosciuszko Street and De Kalb Avenue, and Throop Avenue;
- j. Lexington Avenue, a line 150 feet easterly of Tomkins Avenue, Quincy Street, and a line 150 feet westerly of Tomkins Avenue; and
- k. Lexington Avenue, a line 150 feet easterly
  of Marcus Garvey Boulevard, Quincy
  Street, and a line 150 feet westerly of
  Marcus Garvey Boulevard;
- 3. eliminating from within an existing R5 District a C2-3 District bounded by Lafayette Avenue, a line 150 feet easterly of Throop Avenue, Van Buren Street, and Throop Avenue;
- liminating from within an existing R6 District a C2-3 District bounded by:
  - a. a line 100 feet northerly of Myrtle
    Avenue, Kent Avenue, a line 150 feet
    southerly of Myrtle Avenue, Taaffe Place,
    Myrtle Avenue, and Classon Avenue;
  - b. Lafayette Avenue, a line 150 feet easterly of Bedford Avenue, Quincy Street, and a line 150 feet westerly of Bedford Avenue;
  - Pulaski Street, a line 150 feet easterly of Nostrand Avenue, De Kalb Avenue, a line 290 feet easterly of Nostrand Avenue, Kosciuszko Street, a line 150 feet easterly of Nostrand Avenue, Clifton Place, a line 150 feet westerly of Nostrand Avenue, Kosciuszko Street, and Nostrand Avenue;
  - d. Flushing Avenue, Throop Avenue, a line midway between Flushing Avenue and Hopkins Street, the southeasterly centerline prolongation of Harrison Avenue, Hopkins Street, the westerly boundary lines of Broadway Triangle Park and its northerly and southerly prolongation, Ellery Street, a line 150 feet easterly of Tompkins Avenue, Park Avenue, a line 150 feet westerly of Tompkins Avenue, Ellery Street, and Tompkins Avenue;
  - e. De Kalb Avenue, Throop Avenue, a line midway between De Kalb Avenue and Kosciuszko Street, a line 150 feet easterly of Throop Avenue, Lafayette Avenue, Throop Avenue, Kosciuszko Street, and a line 150 feet westerly of Throop Avenue;
  - f. Pulaski Street, a line 150 feet easterly of Lewis Avenue- Dr. Sandy F. Ray Boulevard, Kosciuszko Street, and Lewis Avenue- Dr. Sandy F. Ray Boulevard; and
  - Ellery Street, Broadway, Van Buren g. Street, Patchen Avenue, Lafayette Avenue, a line 300 feet westerly of Patchen Avenue and its northerly prolongation, Kosciuszko Street, a line 150 feet southwesterly of Broadway, a line 150 feet easterly of Malcolm X. Boulevard, the northerly and westerly boundary of a playground and its southerly prolongation, Lafayette Avenue, a line 150 feet easterly of Malcolm X. Boulevard, Van Buren Street, Malcolm X. Boulevard, Lafayette Avenue, a line 150 feet westerly of Malcolm X. Boulevard, Pulaski Street, a line 150 feet southwesterly of Broadway. Stuyyesant Avenue, Vernon Avenue, a line 150 feet southwesterly of Broadway, a line midway between Vernon Avenue a Myrtle Avenue, a line 100 feet southwesterly of Broadway, a line midway between Myrtle Avenue and Stockton Street, and a line 150 feet southwesterly of Broadway;
- 5. changing from an R5 District to an R6A District property bounded by:
  - a. Lafayette Avenue, a line 100 feet easterly of Tompkins Avenue, Greene Avenue, a line 150 feet easterly of Tomkins Avenue, Lexington Avenue, and Tompkins Avenue.
  - b. Kosciuszko Street, a line 100 feet easterly of Marcus Garvey Boulevard, Lexington Avenue, Marcus Garvey Boulevard, Van Buren Street, a line 100 feet westerly of Marcus Garvey Boulevard, Lafayette Avenue, and Marcus Garvey Boulevard; and
  - c. Lafayette Avenue, Stuyvesant Avenue, Greene Avenue, and a line 100 feet westerly of Stuyvesant Avenue;
- 6. changing from an R6 District to an R6A District property bounded by:

- Willoughby Avenue, Franklin Avenue, a line 100 feet northerly of De Kalb Avenue, and Kent Avenue;
- b. Ellery Street, a line 100 feet easterly of Marcy Avenue- Rev. Dr. Gardner C. Taylor Boulevard, Park Avenue, Tomkins Avenue, Stockton Street, a line 100 feet westerly of Tompkins Avenue, a line midway between Myrtle Avenue and Stockton Street, a line 100 feet easterly of Marcy Avenue- Rev. Dr. Gardner C. Taylor Boulevard, Stockton Street, and Marcy Avenue- Rev. Dr. Gardner C. Taylor Boulevard;
- c. Flushing Avenue, Throop Avenue, Park
  Avenue, Tompkins Avenue, a line midway
  between Ellery Street and Park Avenue, a
  line 100 feet westerly of Throop Avenue, a
  line midway between Flushing Avenue
  and Hopkins Street, and Tompkins
  Avenue;
- d. a line midway between Myrtle Avenue and Vernon Avenue, a line 100 feet easterly of Nostrand Avenue, a line midway between Hart Street and Willoughby Avenue, Nostrand Avenue, a line midway between Hart Street and Pulaski Street, a line 100 feet easterly of Nostrand Avenue, a line midway between De Kalb Avenue and Pulaski Street, a line 100 feet westerly of Marcy Avenue-Rev. Dr. Gardner C. Taylor Boulevard, De Kalb Avenue, Marcy Avenue- Rev. Dr. Gardner C. Taylor Boulevard, Lafayette Avenue, a line 100 feet easterly of Nostrand Avenue, Quincy Street, a line 100 feet westerly of Nostrand Avenue, a line midway between Greene Avenue and Lexington Avenue, Nostrand Avenue, Clifton Place, a line 100 feet westerly of Nostrand Avenue, Kosciuszko Street, Nostrand Avenue, a line 360 feet northerly of De Kalb Avenue, Sanford Street and its southerly prolongation at the cul-de-sac, Willoughby Avenue, and Nostrand Avenue;

e.

- a line midway between Myrtle Avenue and Vernon Avenue, a line 100 feet easterly of Tomkins Avenue, a line midway between Pulaski Street and De Kalb Avenue, a line 100 feet westerly of Throop Avenue, a line midway between Myrtle Avenue and Vernon Avenue, a line 100 feet easterly of Throop Avenue, Pulaski Street, a line 250 feet westerly of Marcus Garvey Boulevard, Hart Street, a line 100 feet westerly of Marcus Garvey Boulevard, a line midway between Myrtle Avenue and Vernon Avenue, Marcus Garvey Boulevard, Willoughby Avenue, a line 100 feet easterly of Marcus Garvey Boulevard, Pulaski Street, Marcus Garvey Boulevard, De Kalb Avenue, a line 230 feet westerly of Lewis Avenue-Dr. Sandy F. Ray Boulevard, Kosciuszko Street, Marcus Garvey Boulevard, Lafayette Avenue, a line 230 feet easterly of Throop Avenue, Kosciuszko Street, a line 100 feet westerly of Marcus Garvey Boulevard, a line midway between Kosciuszko Street and De Kalb Avenue, a line 100 feet easterly of Tomkins Avenue, Lafayette Avenue, a line 100 feet westerly of Tompkins Avenue, a line midway between Kosciuszko Street and De Kalb Avenue, a line 100 feet easterly of Marcy Avenue—Rev. Dr. Gardner C. Taylor Boulevard, a line midway between Pulaski Street and De Kalb Avenue, a line 100 feet westerly of Tompkins Avenue, Willoughby Avenue, a line 100 feet easterly of Marcy Avenue- Rev. Dr. Gardner C. Taylor Boulevard, Vernon Avenue, and a line 100 feet westerly of Tomkins Avenue:
- f. Lexington Avenue, a line 150 feet easterly of Tomkins Avenue, Quincy Street, and a line 100 feet westerly of Tompkins Avenue;
- g. Lexington Avenue, a line 100 feet easterly of Marcus Garvey Boulevard, Quincy Street, Marcus Garvey Boulevard, a line midway between Quincy Street and Lexington Avenue, and a line 100 feet westerly of Marcus Garvey Boulevard;
- Willoughby Avenue, a line 250 feet h. easterly of Stuyvesant Avenue, Hart Street, a line 100 feet easterly of Stuyvesant Avenue, Lafayette Avenue, a line 100 feet westerly of Malcolm X Boulevard, Pulaski Street, Malcolm X. Boulevard, De Kalb Avenue, a line 200 feet easterly of Malcolm X. Boulevard, a line midway between Kosciuszko Street and De Kalb Avenue, a line 75 feet easterly of Malcolm X. Boulevard, a line 50 feet southerly of De Kalb Avenue, Malcolm X Boulevard, Lafayette Avenue, a line 100 feet easterly of Malcolm X. Boulevard, Lexington Avenue, a line 100 feet westerly of Malcolm X. Boulevard, a

- line 100 feet northerly of Greene Avenue, a line 100 feet easterly of Stuyvesant Avenue, Lexington Avenue, Stuyvesant Avenue, Quincy Street, a line 225 feet westerly of Stuyvesant Avenue, Lexington Avenue, a line 100 feet westerly of Stuyvesant Avenue, Greene Avenue, Stuyvesant Avenue, Lafayette Avenue, a line 100 feet westerly of Stuyvesant Avenue, a line midway between Lafayette Avenue and Kosciuszko Street, a line 200 feet westerly of Stuyvesant Avenue, Kosciuszko Street, Lewis Avenue, Kosciuszko Street, Lewis Avenue- Dr. Sandy F. Ray Boulevard, De Kalb Avenue, and Stuyvesant Avenue; and
- Van Buren Street, a line 100 feet easterly
  of Patchen Avenue, Greene Avenue, a line
  200 feet easterly of Patchen Avenue,
  Lexington Avenue, Patchen Avenue,
  Quincy Street, a line 100 feet westerly of
  Patchen Avenue, a line midway between
  Lexington Avenue and Greene Avenue,
  and Patchen Avenue;
- 7. changing from a C4-3 District to an R6A District property bounded by:
  - a. Quincy Street, a line 100 feet easterly of Ralph Avenue, Gates Avenue, a line 170 feet westerly of Ralph Avenue, a line midway between Gates Avenue and Quincy Street, and a line 150 feet westerly of Ralph Avenue; and
  - b. a line midway between Greene Avenue and Lexington Avenue, the northerly prolongation of a line 280 feet westerly of Ralph Avenue, and a line 150 feet southwesterly of Broadway;
- 8. changing from a C8-2 District to an R6A District property bounded by:
  - a. Van Buren Street, a line 200 feet easterly of Patchen Avenue, a line midway between Greene Avenue and Van Buren Street, and a line 100 feet easterly of Patchen Avenue; and
  - b. Greene Avenue, a line 350 feet easterly of Patchen Avenue, a line midway between Greene Avenue and Lexington Avenue, a line 150 feet southwesterly of Broadway, a line 280 feet westerly of Ralph Avenue and its northerly prolongation, a line midway between Lexington Avenue and Quincy Street, a line 250 feet easterly of Patchen Avenue, Lexington Avenue, a line 200 feet easterly of Patchen Avenue;
- 9. changing from an R5 District to an R6B District property bounded by:
  - Lafayette Avenue, Tompkins Avenue,
     Greene Avenue, and Marcy Avenue- Rev.
     Dr. Gardner C. Taylor Boulevard;
  - b. Lafayette Avenue, a line 100 feet westerly of Marcus Garvey Boulevard, Van Buren Street, Marcus Garvey Boulevard, Lexington Avenue, a line 150 feet easterly of Tompkins Avenue, Greene Avenue, and a line 100 feet easterly of Tompkins Avenue; and
  - c. Kosciuszko Street, Lewis Avenue- Dr.
    Sandy F. Ray Boulevard, Lafayette
    Avenue, a line 100 feet westerly of
    Stuyvesant Avenue, Greene Avenue,
    Lewis Avenue- Dr. Sandy F. Ray
    Boulevard, Lexington Avenue, and a line
    100 feet easterly of Marcus Garvey
    Boulevard; and
- 10. changing from an R6 District to an R6B District property bounded by:
  - a line 100 feet southerly of Myrtle Avenue, Kent Avenue, Willoughby Avenue, and Classon Avenue;
  - b. a line 100 feet southerly of Myrtle
    Avenue, a line midway between Skillman
    Street and Bedford Avenue, Willoughby
    Avenue, a line midway between Skillman
    Street and Bedford Avenue, a line 320
    feet southerly of Willoughby Avenue,
    Bedford Avenue, a line 100 feet northerly
    of De Kalb Avenue, Franklin Avenue,
    Willoughby Avenue, a line 100 feet
    easterly of Kent Avenue, a line 210 feet
    southerly of Myrtle Avenue, and a line
    100 feet westerly of Franklin Avenue;
  - c. a line 100 feet southerly of De Kalb
    Avenue, a line midway between Skillman
    Street and Bedford Avenue, Lafayette
    Street, a line 100 feet westerly of Bedford
    Avenue, Quincy Street, a line 100 feet
    easterly of Franklin Avenue, Lafayette
    Avenue, and Franklin Avenue;
  - d. Willoughby Avenue, Walworth Street, a line 108 feet northerly of De Kalb Avenue, a line midway between Walworth Street and Spencer Street, a line 133

- feet northerly of De Kalb Avenue, Spencer Street, a line 100 feet northerly of De Kalb Avenue, and a line midway between Bedford Avenue and Spencer Street;
- e. Kosciuszko Street, a line 100 feet westerly of Nostrand Avenue, Clifton Place, Nostrand Avenue, a line midway between Greene Avenue and Lexington Avenue, a line 100 feet westerly of Nostrand Avenue, Quincy Street, Bedford Avenue, a line midway between Quincy Street and Lexington Avenue, and a line 100 feet easterly of Bedford Avenue;
- a line midway between Myrtle Avenue f. and Vernon Avenue, a line 100 feet westerly of Marcy Avenue- Rev. Dr. Gardner C. Taylor Boulevard, Hart Street, Marcy Avenue-Rev. Dr. Gardner C. Taylor Boulevard, Pulaski Street, a line 100 feet westerly of Marcy Avenue-Rev. Dr. Gardner C. Taylor Boulevard, a line midway between De Kalb Avenue and Pulaski Street, a line 100 feet easterly of Nostrand Avenue, a line midway between Pulaski Street and Hart Street, Nostrand Avenue, a line midway between Willoughby Avenue and Hart Street, and a line 100 feet easterly of Nostrand Avenue;
- g. Lafayette Avenue, Marcy Avenue- Rev.
  Dr. Gardner C. Taylor Boulevard, Greene
  Avenue, Tompkins Avenue, Lexington
  Avenue, a line 100 feet westerly of
  Tompkins Avenue, Quincy Street, and a
  line 100 feet easterly of Nostrand Avenue;
- h. a line midway between Flushing Avenue and Hopkins Street, a line 100 feet westerly of Throop Avenue, a line midway between Park Avenue and Ellery Street, Tompkins Avenue, Park Avenue, a line 100 feet easterly of Marcy Avenue-Rev. Dr. Gardner C. Taylor Boulevard, Ellery Street, and Tompkins Avenue;
- a line midway between Myrtle Avenue and Vernon Avenue, a line 100 feet westerly of Tompkins Avenue, Vernon Avenue, and a line 100 feet easterly of Marcy Avenue- Rev. Dr. Gardner C. Taylor Boulevard;
- j. Willoughby Avenue, a line 100 feet westerly of Tompkins Avenue, a line midway between Pulaski Street and De Kalb Avenue, and a line 100 feet easterly of Marcy Avenue- Rev. Dr. Gardner C. Taylor Boulevard;
- k. a line midway between De Kalb Avenue and Kosciuszko Street, a line 100 feet westerly of Tompkins Avenue, Lafayette Avenue, Marcy Avenue- Rev. Dr. Gardner C. Taylor Boulevard, a line midway between Lafayette Avenue and Kosciuszko Street, and a line 100 feet easterly of Marcy Avenue- Rev. Dr. Gardner C. Taylor Boulevard;
- l. a line midway between Myrtle Avenue and Vernon Avenue, a line 100 feet westerly of Throop Avenue, a line midway between Pulaski Street and De Kalb Avenue, and a line 100 feet easterly of Tompkins Avenue;
- m. a line midway between De Kalb Avenue and Kosciuszko Street, a line 100 feet westerly of Marcus Garvey Boulevard, Kosciuszko Street, a line 230 feet easterly of Throop Avenue, Lafayette Avenue, and a line 100 feet easterly of Tompkins Avenue;
- n. Lexington Avenue, a line 100 feet
  westerly of Marcus Garvey Boulevard, a
  line midway between Quincy Street and
  Lexington Avenue, Marcus Garvey
  Boulevard, Quincy Street, and a line 150
  feet easterly of Tomkins Avenue;
- o. a line midway between Myrtle Avenue and Vernon Avenue, a line 100 feet westerly of Marcus Garvey Boulevard, Hart Street, a line 250 feet westerly of Marcus Garvey Boulevard, Pulaski Street, and a line 100 feet easterly of Throop Avenue;
- p. a line midway between Myrtle Avenue and Vernon Avenue, a line 110 feet westerly of Stuyvesant Avenue, Vernon Avenue, Stuyvesant Avenue, Hart Street, Lewis Avenue- Dr. Sandy F. Ray Boulevard, Pulaski Street, a line 100 feet easterly of Marcus Garvey Boulevard, Willoughby Avenue, a line 100 feet westerly of Lewis Avenue- Dr. Sandy F. Ray Boulevard, Vernon Avenue, and a line 200 feet westerly of Lewis Avenue- Dr. Sandy F. Ray Boulevard;
- q. Kosciuszko Street, a line 200 feet westerly of Stuyvesant Avenue, a line midway

- between Kosciuszko Street and Lafayette Avenue, a line 100 feet westerly of Stuyvesant Avenue, Lafayette Avenue, and Lewis Avenue- Dr. Sandy F. Ray Boulevard:
- r. Greene Avenue, a line 100 feet westerly of Stuyvesant Avenue, Lexington Avenue, a line 225 feet westerly of Stuyvesant Avenue, Quincy Street, a line 100 feet easterly of Marcus Garvey Boulevard, Lexington Avenue, and Lewis Avenue-Dr. Sandy F. Ray Boulevard;
- s. Hart Street, a line 30 feet southwesterly of Broadway, a line 170 feet westerly of Malcolm X. Boulevard and its northerly prolongation, Pulaski Street, a line 100 feet westerly of Malcolm X. Boulevard, Lafayette Avenue, and a line 100 feet easterly of Stuyvesant Avenue;
- a line 100 feet northerly of Greene t. Avenue, a line 100 feet westerly of Malcolm X. Boulevard, Lexington Avenue, a line 100 feet easterly of Malcolm X. Boulevard, Lafayette Avenue, Malcolm X. Boulevard, a line 50 feet southerly of De Kalb Avenue, a line 75 feet easterly of Malcolm X. Boulevard, a line midway between De Kalb Avenue and Kosciuszko Street, a line 315 feet easterly of Malcolm X. Boulevard, Kosciuszko Street, a line 30 feet southwesterly of Broadway, a line 175 feet westerly of Patchen Avenue and its northerly prolongation, Lafayette Avenue, Patchen Avenue, a line midway between Greene Avenue and Lexington Avenue, a line 100 feet westerly of Patchen Avenue, Quincy Street, Stuyvesant Avenue, Lexington Avenue, and a line 100 feet easterly of Stuyvesant Avenue; and
- u. Lexington Avenue, a line 200 feet easterly of Patchen Avenue, a line midway between Quincy Street and Lexington Avenue, a line 150 feet westerly of Ralph Avenue, Quincy Street, and Patchen Avenue;
- 11. changing from a C4-3 District to an R6B District property bounded by a line midway between Lexington Avenue and Quincy Street, a line 100 feet westerly of Ralph Avenue, Quincy Street, and a line 150 feet westerly of Ralph Avenue;
- 12. changing from a C8-2 District to an R6B District property bounded by Lexington Avenue, a line 250 feet easterly of Patchen Avenue, a line midway between Lexington Avenue and Quincy Street, and a line 200 feet easterly of Patchen Avenue;
- 13. changing from an R6 District to an R7A District property bounded by:
  - a line 100 feet northerly of Myrtle Avenue, Bedford Avenue, Willoughby Avenue, a line midway between Bedford Avenue and Spencer Street, a line 100 feet northerly of De Kalb Avenue, a line 50 feet easterly of Spencer Street, De Kalb Avenue, Nostrand Avenue, Kosciuszko Street, a line 100 feet easterly of Bedford Avenue, a line midway between Lexington Avenue and Quincy Street, Bedford Avenue, Quincy Street, a line 100 feet westerly of Bedford Avenue, Lafayette Avenue, a line midway between Skillman Street and Bedford Avenue, a line 100 feet southerly of De Kalb Avenue, Franklin Avenue, De Kalb Avenue, Classon Avenue, Willoughby Avenue, Kent Avenue, a line 100 feet northerly of De Kalb Avenue, Bedford Avenue, a line 320 feet southerly of Willoughby Avenue, a line midway between Bedford Avenue and Skillman Street, Willoughby Avenue, a line midway between Bedford Avenue and Skillman Street, a line 100 feet southerly of Myrtle Avenue, a line 100 feet westerly of Franklin Avenue, a line 210 feet southerly of Myrtle Avenue, a line 100 feet easterly of Kent Avenue, Willoughby Avenue, Kent Avenue, a line 100 feet southerly of Myrtle Avenue, and Classon Avenue: and:
  - b. a line midway between Myrtle Avenue and Vernon Avenue, a line 100 feet easterly of Marcy Avenue-Rev. Dr. Gardner C. Taylor Boulevard, a line midway between Lafayette Avenue and Kosciuszko Street, Marcy Avenue-Rev. Dr. Gardner C. Taylor Boulevard, De Kalb Avenue, a line 100 feet westerly of Marcy Avenue-Rev. Dr. Gardner C. Taylor Boulevard, Pulaski Street, Marcy Avenue-Rev. Dr. Gardner C. Taylor Boulevard, Hart Street, and a line 100 feet westerly of Marcy Avenue-Rev. Dr. Gardner C. Taylor Boulevard, Taylor Boulevard;
- 14. changing from an R6 District to an R7D District property bounded by:
  - a. Stockton Street, a line 100 feet easterly of Marcy Avenue- Rev. Dr. Gardner C. Taylor Boulevard, a line midway between

- Stockton Street and Myrtle Avenue, a line 100 feet westerly of Tompkins Avenue, Stockton Street, Tompkins Avenue, Myrtle Avenue, Marcus Garvey Boulevard, a line midway between Myrtle Avenue and Vernon Avenue, Nostrand Avenue, Myrtle Avenue, and Marcy Avenue-Rev. Dr. Gardner C. Taylor Boulevard; and
- b. Myrtle Avenue, Lewis Avenue- Dr. Sandy
   F. Ray Boulevard, a line midway between
   Myrtle Avenue and Vernon Avenue, and a
   line 200 feet westerly of Lewis Avenue Dr. Sandy F. Ray Boulevard;
- 15. changing from an R6 District to a C4-4L District property bounded by:
  - a. Ellery Street, Broadway, Park Avenue, and Marcus Garvey Boulevard; and
  - b. Broadway, Van Buren Street, Patchen Avenue, Lafayette Avenue, a line 175 feet westerly of Patchen Avenue and its northerly prolongation, a line 30 feet southwesterly of Broadway, Kosciuszko Street, a line 315 feet easterly of Malcolm X. Boulevard, a line midway between De Kalb Avenue and Kosciuszko Street, a line 200 feet easterly of Malcolm X. Boulevard, De Kalb Avenue, Malcolm X. Boulevard, Pulaski Street, a line 170 feet westerly of Malcolm X. Boulevard and its northerly prolongation, a line 30 feet southwesterly of Broadway, Hart Street, a line 250 feet easterly of Stuyvesant Avenue, Willoughby Avenue, Stuyvesant Avenue, Vernon Avenue, a line 110 feet westerly of Stuyvesant Avenue, a line midway between Vernon Avenue and Myrtle Avenue, a line 100 feet southwesterly of Broadway, a line midway between Myrtle Avenue and Stockton Street, and Lewis Avenue- Dr. Sandy F. Ray Boulevard;
- 16. changing from a C4-3 District to a C4-4L District property bounded by:
  - a. Broadway, Ellery Street, and Marcus Garvey Boulevard; and
  - b. Broadway, Howard Avenue, Monroe
    Street, a line 150 feet easterly of Ralph
    Avenue, Gates Avenue, a line 100 feet
    easterly of Ralph Avenue, Quincy Street,
    a line 100 feet westerly of Ralph Avenue,
    a line midway between Quincy Street and
    Lexington Avenue, a line 150 feet
    westerly of Ralph Avenue, Lexington
    Avenue, a line 150 feet southwesterly of
    Broadway, and Greene Avenue;
- 17. changing from a C8-2 District to a C4-4L District property bounded by:
  - a. a line midway between Stockton Street and Myrtle Avenue, a line 100 feet southwesterly of Broadway, a line midway between Vernon Avenue and Myrtle Avenue, and Lewis Avenue- Dr. Sandy F. Ray Boulevard;
  - b. Van Buren Street, Broadway, Greene
    Avenue, a line feet 150 feet southwesterly
    of Broadway, a line midway between
    Greene Avenue and Lexington Avenue, a
    line 350 feet easterly of Patchen Avenue,
    Greene Avenue, a line 100 feet easterly of
    Patchen Avenue, a line midway between
    Van Buren Street and Greene Avenue,
    and a line 200 feet easterly of Patchen
    Avenue; and
  - c. a line 150 feet southwesterly of
    Broadway, Lexington Avenue, a line 150
    feet westerly of Ralph Avenue, a line
    midway between Lexington Avenue and
    Quincy Street, and a line 280 feet
    westerly of Ralph Avenue and its
    northerly prolongation;
- 18. establishing within an existing R6 District a C2-4 District bounded by:
  - a line 100 feet northerly of Myrtle
     Avenue, Throop Avenue, Myrtle Avenue,
     and Tompkins Avenue;
  - b. Park Avenue, Broadway, Lewis Avenue-Dr. Sandy F. Ray Boulevard, the westerly centerline prolongation of Stockton Street, a line 100 feet westerly of Lewis Avenue- Dr. Sandy F. Ray Boulevard, and a line 100 feet southwesterly of Broadway;
  - Vernon Avenue, a line 100 feet easterly of Marcus Garvey Boulevard, Willoughby Avenue, and Marcus Garvey Boulevard;
  - d. Pulaski Street, a line 100 feet easterly of Marcus Garvey Boulevard, De Kalb Avenue, and Marcus Garvey Boulevard; and
  - e. Pulaski Street, a line 100 feet easterly of Lewis Avenue- Dr. Sandy F. Ray Boulevard, De Kalb Avenue, and Lewis Avenue- Dr. Sandy F. Ray Boulevard;

- 19. establishing within a proposed R6A District a C2-4 District bounded by
  - Flushing Avenue, Throop Avenue, a line a. midway between Flushing Avenue and Hopkins Street, and Tompkins Avenue;
  - Hopkins Street, Throop Avenue, Park Avenue, and a line 100 feet westerly of Throop Avenue:
  - Vernon Avenue, a line 100 feet easterly of Nostrand Avenue, Willoughby Avenue, and Nostrand Avenue;
  - d. a line midway between Hart Street and Pulaski Street, a line 100 feet easterly of Nostrand Avenue, De Kalb Avenue, a line 200 feet easterly of Nostrand Avenue, Kosciuszko Street, a line 100 feet easterly of Nostrand Avenue, Quincy Street, a line 100 feet westerly of Nostrand Avenue, a line midway between Greene Avenue and Lexington Avenue, Nostrand Avenue, Clifton Place, a line 100 feet westerly of Nostrand Avenue, Kosciuszko Street, and Nostrand Avenue;
  - Ellery Street, a line 100 feet easterly of e. Marcy Avenue- Rev. Dr. Gardner C. Taylor Boulevard, Stockton Street, and Marcy Avenue- Rev. Dr. Gardner C. Taylor Boulevard;
  - Park Avenue, Tompkins Avenue, Martin f. Luther King Jr. Place, and a line 100 feet westerly of Tompkins Avenue;
  - a line midway between Myrtle Avenue g. and Vernon Avenue, a line 100 feet easterly of Tompkins Avenue, Pulaski Street, Tompkins Avenue, De Kalb Avenue, a line 100 feet westerly of Tompkins Avenue, Willoughby Avenue, Tompkins Avenue, Vernon Avenue, and a line 100 feet westerly of Tompkins Avenue;
  - a line midway between Myrtle Avenue h. and Vernon Avenue, a line 100 feet easterly of Throop Avenue, Willoughby Avenue, Throop Avenue, a line midway between Vernon Avenue and Willoughby Avenue, and a line 100 feet westerly of Throop Avenue;
  - Willoughby Avenue, Throop Avenue, a line midway between Willoughby Avenue and Hart Street, and a line 100 feet westerly of Throop Avenue;
  - Vernon Avenue, Marcus Garvey Boulevard, Hart Street, and a line 100 feet westerly of Marcus Garvey Boulevard;
  - k. Pulaski Street, a line 100 feet easterly of Throop Avenue, a line midway between Pulaski Street and De Kalb Avenue, a line 100 feet westerly of Marcus Garvey Boulevard, Pulaski Street, Marcus Garvey Boulevard, De Kalb Avenue, a line 100 feet easterly of Marcus Garvey Boulevard, Quincy Street, Marcus Garvey Boulevard, a line midway between Quincy Street and Lexington Avenue, a line 100 feet westerly of Marcus Garvey Boulevard, Lexington Avenue, Marcus Garvey Boulevard, Van Buren Street, a line 100 feet westerly of Marcus Garvey Boulevard, Lafayette Avenue, Marcus Garvey Boulevard, a line midway between Lafayette Avenue and Kosciuszko Street, a line 100 feet westerly of Marcus Garvey Boulevard, a line midway between De Kalb Avenue and Kosciuszko Street, a line 100 feet easterly of Tompkins Avenue, a line midway between Pulaski Street and De Kalb Avenue, and Throop Avenue;
  - Lexington Avenue, a line 100 feet easterly 1. of Tompkins Avenue, Quincy Street, and a line 100 feet westerly of Tompkins Avenue;
  - De Kalb Avenue, a line 100 feet easterly m. of Lewis Avenue- Dr. Sandy F. Ray Boulevard, Kosciuszko Street, and Lewis Avenue- Dr. Sandy F. Ray Boulevard;
  - n. Kosciuszko Street, Stuyvesant Avenue, Lafayette Avenue, and a line 100 feet westerly of Stuyvesant Avenue;
  - Van Buren Street, Stuyvesant Avenue, 0. Greene Avenue, and a line 100 feet westerly of Stuyvesant Avenue,
  - Pulaski Street, Malcolm X. Boulevard, De p. Kalb Avenue, a line 200 feet easterly of Malcolm X. Boulevard, a line midway between De Kalb Avenue and Kosciuszko Street, a line 75 feet westerly of Malcolm X. Boulevard, a line 50 feet southerly of De Kalb Avenue, Malcolm X. Boulevard, Lafayette Avenue, and a line 100 feet westerly of Malcolm X. Boulevard,
  - Lafayette Avenue, a line 100 feet easterly q. of Malcolm X. Boulevard, Van Buren Street, and Malcolm X. Boulevard,

- Greene Avenue, Malcolm X. Boulevard, Lexington Avenue, and a line 100 feet westerly of Malcolm X. Boulevard,
- a line midway between Greene Avenue and Lexington Avenue, a line 280 feet westerly of Ralph Avenue and its northerly prolongation, a line midway between Lexington Avenue and Quincy Street, a line 250 feet easterly of Patchen Avenue, Lexington Avenue, and a line 100 feet easterly of Patchen Avenue; and
- Quincy Street, a line 100 feet easterly of t. Ralph Avenue, Gates Avenue, and Ralph Avenue;
- establishing within a proposed R6B District a C2-4 20. District bounded by a line midway between De Kalb Avenue and Kosciuszko Street, a line 100 feet easterly of Throop Avenue, Van Buren Street, and a line 100 feet westerly of Throop Avenue;
- establishing within a proposed R7A District a C2-4  $\,$ 21. District bounded by:
  - a line 100 feet northerly of Myrtle Avenue, Bedford Avenue, a line 100 feet southerly of Myrtle Avenue, and Classon Avenue;
  - Willoughby Avenue, Bedford Avenue, a b. line 320 feet southerly of Willoughby Avenue, and a line midway between Skillman Street and Bedford Avenue:
  - a line 100 feet northerly of De Kalb Avenue, a line 50 feet easterly of Spencer Street, De Kalb Avenue, a line 300 feet easterly of Spencer Court, a line 100 feet southerly of De Kalb Avenue, Bedford Avenue, Kosciuszko Street, a line 100 feet easterly of Bedford Avenue, a line midway between Lexington Avenue and Quincy Street, Bedford Avenue, Quincy Street, a line 100 feet westerly of Bedford Avenue, Lafayette Avenue, a line midway between Bedford Avenue and Skillman Street, a line 100 feet southerly of De Kalb Avenue, Franklin Avenue, De Kalb Avenue, and Classon Avenue;
  - d. a line midway between Myrtle Avenue and Vernon Avenue, a line 100 feet easterly of Marcy Avenue- Rev. Dr. Gardner C. Taylor Boulevard, Pulaski Street, Marcy Avenue- Rev. Dr. Gardner C. Taylor Boulevard, Hart Street, and a line 100 feet westerly of Marcy Avenue-Rev. Dr. Gardner C. Taylor Boulevard; and
  - De Kalb Avenue, a line 100 feet easterly of Marcy Avenue- Rev. Dr. Gardner C. Taylor Boulevard, a line midway between Kosciuszko Street and Lafayette Avenue, and Marcy Avenue- Rev. Dr. Gardner C. Taylor Boulevard;
- establishing within a proposed R7D District a C2-4 District bounded by:
  - Stockton Street, a line 100 feet easterly of a. Marcy Avenue- Rev. Dr. Gardner C. Taylor Boulevard, a line midway between Stockton Street and Myrtle Avenue, a line 100 feet westerly of Tompkins Avenue, Stockton Street, Tompkins Avenue, Myrtle Avenue, Marcus Garvey Boulevard, a line midway between Myrtle Avenue and Vernon Avenue, Nostrand Avenue, Myrtle Avenue, and Marcy Avenue- Rev. Dr. Gardner C. Taylor Boulevard; and
  - Myrtle Avenue, Lewis Avenue- Dr. Sandy b. F. Ray Boulevard, a line midway between Myrtle Avenue and Vernon Avenue; and a line 200 feet westerly of Lewis Avenue-Dr. Sandy F. Ray Boulevard:
- 23. establishing a Special Enhanced Commercial District (EC-4) bounded by Broadway, Howard Avenue, a line 30 feet southwesterly of Broadway, and Marcus Garvey Boulevard;

as shown on a diagram (for illustrative purposes only) dated May 7, 2012, and subject to the conditions of CEQR Declaration E-285.