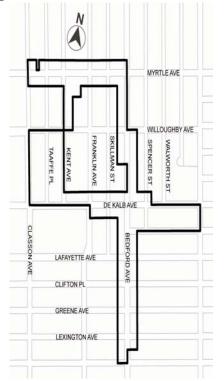

#### BOROUGH OF BROOKLYN Nos. 7, 8 & 9 BEDFORD-STUYVESANT NORTH REZONING No. 7

CD3 C 120294 ZMK

IN THE MATTER OF an application submitted by the Department of City Planning pursuant to Sections 197-c and 201 of the New York City Charter for an amendment of the Zoning Map, Section Nos. 12d, 13b, 16c, and 17a:

- eliminating from within an existing R5 District a C1-3 District bounded by:
  - Greene Avenue, a line 200 feet easterly of Tomkins Avenue, Lexington Avenue, and Tomkins Avenue: and
  - b. Kosciuszko Street, a line 150 feet easterly of Marcus Garvey Boulevard, Lexington Avenue, a line 150 feet westerly of Marcus Garvey Boulevard, Lafayette Avenue, and Marcus Garvey Boulevard;
- eliminating from within an existing R6 District a C1-3 District bounded by:
  - Ellery Street, a line 150 feet westerly of Marcy Avenue- Rev. Dr. Gardner C. Taylor Boulevard, a line midway between Martin Luther King Jr. Place and Stockton Street, a line 235 feet easterly of Marcy Avenue- Rev. Dr. Gardner C. Taylor Boulevard, Stockton Street, and Marcy Avenue- Rev. Dr. Gardner C. Taylor Boulevard;
  - a line 100 feet northerly of Myrtle Avenue, Bedford Avenue, a line 150 feet southerly of Myrtle Avenue, and Kent Avenue:
  - a line 150 feet northerly of De Kalb Avenue, Taaffe Place, De Kalb Avenue, and Classon Avenue;
  - a line 150 feet northerly of De Kalb Avenue, Bedford Avenue, Kosciuszko Street, a line 150 feet easterly of Bedford Avenue, Lafayette Avenue, a line midway between Bedford Avenue and Skillman Street, a line 150 feet southerly of De Kalb Avenue, and Franklin Avenue;
  - Myrtle Avenue, a line 150 feet easterly of Nostrand Avenue, Willoughby Avenue, and Nostrand Avenue;
  - Vernon Avenue, a line 150 feet easterly of Marcy Avenue- Rev. Dr. Gardner C. Taylor Boulevard, Pulaski Street, and Marcy Avenue- Rev. Dr. Gardner C. Taylor Boulevard;
  - Stockton Street, Tomkins Avenue, Myrtle Avenue, Marcus Garvey Boulevard, a line midway between Myrtle Avenue and Vernon Avenue, a line 150 feet easterly of Tomkins Avenue, De Kalb Avenue, a line 150 feet westerly of Tomkins Avenue, a line midway between Vernon Avenue and Myrtle Avenue, a line 355 feet westerly of Tomkins Avenue, a line midway between Myrtle Avenue and Stockton Street, and a line 150 feet westerly of Tomkins Avenue;
  - Clifton Place, a line 150 feet easterly of h. Nostrand Avenue, Quincy Street, and a line 150 feet westerly of Nostrand Avenue:
  - Pulaski Street, a line 150 feet easterly of Throop Avenue, a line midway between Pulaski Street and De Kalb Avenue, a line 150 feet westerly of Marcus Garvey Boulevard, Pulaski Street, a line 150 feet

- easterly of Marcus Garvey Boulevard, Kosciuszko Street, Marcus Garvey Boulevard, a line midway between Kosciuszko Street and Lafayette Avenue, a line 150 feet westerly of Marcus Garvey Boulevard, a line midway between Kosciuszko Street and De Kalb Avenue, and Throop Avenue;
- j. Lexington Avenue, a line 150 feet easterly of Tomkins Avenue, Quincy Street, and a line 150 feet westerly of Tomkins Avenue; and
- k. Lexington Avenue, a line 150 feet easterly
  of Marcus Garvey Boulevard, Quincy
  Street, and a line 150 feet westerly of
  Marcus Garvey Boulevard;
- 3. eliminating from within an existing R5 District a C2-3 District bounded by Lafayette Avenue, a line 150 feet easterly of Throop Avenue, Van Buren Street, and Throop Avenue;
- liminating from within an existing R6 District a C2-3 District bounded by:
  - a. a line 100 feet northerly of Myrtle
    Avenue, Kent Avenue, a line 150 feet
    southerly of Myrtle Avenue, Taaffe Place,
    Myrtle Avenue, and Classon Avenue;
  - b. Lafayette Avenue, a line 150 feet easterly of Bedford Avenue, Quincy Street, and a line 150 feet westerly of Bedford Avenue;
  - Pulaski Street, a line 150 feet easterly of Nostrand Avenue, De Kalb Avenue, a line 290 feet easterly of Nostrand Avenue, Kosciuszko Street, a line 150 feet easterly of Nostrand Avenue, Clifton Place, a line 150 feet westerly of Nostrand Avenue, Kosciuszko Street, and Nostrand Avenue;
  - d. Flushing Avenue, Throop Avenue, a line midway between Flushing Avenue and Hopkins Street, the southeasterly centerline prolongation of Harrison Avenue, Hopkins Street, the westerly boundary lines of Broadway Triangle Park and its northerly and southerly prolongation, Ellery Street, a line 150 feet easterly of Tompkins Avenue, Park Avenue, a line 150 feet westerly of Tompkins Avenue, Ellery Street, and Tompkins Avenue;
  - e. De Kalb Avenue, Throop Avenue, a line midway between De Kalb Avenue and Kosciuszko Street, a line 150 feet easterly of Throop Avenue, Lafayette Avenue, Throop Avenue, Kosciuszko Street, and a line 150 feet westerly of Throop Avenue;
  - f. Pulaski Street, a line 150 feet easterly of Lewis Avenue- Dr. Sandy F. Ray Boulevard, Kosciuszko Street, and Lewis Avenue- Dr. Sandy F. Ray Boulevard; and
  - Ellery Street, Broadway, Van Buren g. Street, Patchen Avenue, Lafayette Avenue, a line 300 feet westerly of Patchen Avenue and its northerly prolongation, Kosciuszko Street, a line 150 feet southwesterly of Broadway, a line 150 feet easterly of Malcolm X. Boulevard, the northerly and westerly boundary of a playground and its southerly prolongation, Lafayette Avenue, a line 150 feet easterly of Malcolm X. Boulevard, Van Buren Street, Malcolm X. Boulevard, Lafayette Avenue, a line 150 feet westerly of Malcolm X. Boulevard, Pulaski Street, a line 150 feet southwesterly of Broadway. Stuyyesant Avenue, Vernon Avenue, a line 150 feet southwesterly of Broadway, a line midway between Vernon Avenue a Myrtle Avenue, a line 100 feet southwesterly of Broadway, a line midway between Myrtle Avenue and Stockton Street, and a line 150 feet southwesterly of Broadway;
- 5. changing from an R5 District to an R6A District property bounded by:
  - a. Lafayette Avenue, a line 100 feet easterly of Tompkins Avenue, Greene Avenue, a line 150 feet easterly of Tomkins Avenue, Lexington Avenue, and Tompkins Avenue.
  - b. Kosciuszko Street, a line 100 feet easterly of Marcus Garvey Boulevard, Lexington Avenue, Marcus Garvey Boulevard, Van Buren Street, a line 100 feet westerly of Marcus Garvey Boulevard, Lafayette Avenue, and Marcus Garvey Boulevard; and
  - c. Lafayette Avenue, Stuyvesant Avenue, Greene Avenue, and a line 100 feet westerly of Stuyvesant Avenue;
- 6. changing from an R6 District to an R6A District property bounded by:

- Willoughby Avenue, Franklin Avenue, a line 100 feet northerly of De Kalb Avenue, and Kent Avenue;
- b. Ellery Street, a line 100 feet easterly of Marcy Avenue- Rev. Dr. Gardner C. Taylor Boulevard, Park Avenue, Tomkins Avenue, Stockton Street, a line 100 feet westerly of Tompkins Avenue, a line midway between Myrtle Avenue and Stockton Street, a line 100 feet easterly of Marcy Avenue- Rev. Dr. Gardner C. Taylor Boulevard, Stockton Street, and Marcy Avenue- Rev. Dr. Gardner C. Taylor Boulevard;
- c. Flushing Avenue, Throop Avenue, Park
  Avenue, Tompkins Avenue, a line midway
  between Ellery Street and Park Avenue, a
  line 100 feet westerly of Throop Avenue, a
  line midway between Flushing Avenue
  and Hopkins Street, and Tompkins
  Avenue;
- d. a line midway between Myrtle Avenue and Vernon Avenue, a line 100 feet easterly of Nostrand Avenue, a line midway between Hart Street and Willoughby Avenue, Nostrand Avenue, a line midway between Hart Street and Pulaski Street, a line 100 feet easterly of Nostrand Avenue, a line midway between De Kalb Avenue and Pulaski Street, a line 100 feet westerly of Marcy Avenue-Rev. Dr. Gardner C. Taylor Boulevard, De Kalb Avenue, Marcy Avenue- Rev. Dr. Gardner C. Taylor Boulevard, Lafayette Avenue, a line 100 feet easterly of Nostrand Avenue, Quincy Street, a line 100 feet westerly of Nostrand Avenue, a line midway between Greene Avenue and Lexington Avenue, Nostrand Avenue, Clifton Place, a line 100 feet westerly of Nostrand Avenue, Kosciuszko Street, Nostrand Avenue, a line 360 feet northerly of De Kalb Avenue, Sanford Street and its southerly prolongation at the cul-de-sac, Willoughby Avenue, and Nostrand Avenue;

e.

- a line midway between Myrtle Avenue and Vernon Avenue, a line 100 feet easterly of Tomkins Avenue, a line midway between Pulaski Street and De Kalb Avenue, a line 100 feet westerly of Throop Avenue, a line midway between Myrtle Avenue and Vernon Avenue, a line 100 feet easterly of Throop Avenue, Pulaski Street, a line 250 feet westerly of Marcus Garvey Boulevard, Hart Street, a line 100 feet westerly of Marcus Garvey Boulevard, a line midway between Myrtle Avenue and Vernon Avenue, Marcus Garvey Boulevard, Willoughby Avenue, a line 100 feet easterly of Marcus Garvey Boulevard, Pulaski Street, Marcus Garvey Boulevard, De Kalb Avenue, a line 230 feet westerly of Lewis Avenue-Dr. Sandy F. Ray Boulevard, Kosciuszko Street, Marcus Garvey Boulevard, Lafayette Avenue, a line 230 feet easterly of Throop Avenue, Kosciuszko Street, a line 100 feet westerly of Marcus Garvey Boulevard, a line midway between Kosciuszko Street and De Kalb Avenue, a line 100 feet easterly of Tomkins Avenue, Lafayette Avenue, a line 100 feet westerly of Tompkins Avenue, a line midway between Kosciuszko Street and De Kalb Avenue, a line 100 feet easterly of Marcy Avenue—Rev. Dr. Gardner C. Taylor Boulevard, a line midway between Pulaski Street and De Kalb Avenue, a line 100 feet westerly of Tompkins Avenue, Willoughby Avenue, a line 100 feet easterly of Marcy Avenue- Rev. Dr. Gardner C. Taylor Boulevard, Vernon Avenue, and a line 100 feet westerly of Tomkins Avenue:
- f. Lexington Avenue, a line 150 feet easterly of Tomkins Avenue, Quincy Street, and a line 100 feet westerly of Tompkins Avenue;
- g. Lexington Avenue, a line 100 feet easterly of Marcus Garvey Boulevard, Quincy Street, Marcus Garvey Boulevard, a line midway between Quincy Street and Lexington Avenue, and a line 100 feet westerly of Marcus Garvey Boulevard;
- Willoughby Avenue, a line 250 feet h. easterly of Stuyvesant Avenue, Hart Street, a line 100 feet easterly of Stuyvesant Avenue, Lafayette Avenue, a line 100 feet westerly of Malcolm X Boulevard, Pulaski Street, Malcolm X. Boulevard, De Kalb Avenue, a line 200 feet easterly of Malcolm X. Boulevard, a line midway between Kosciuszko Street and De Kalb Avenue, a line 75 feet easterly of Malcolm X. Boulevard, a line 50 feet southerly of De Kalb Avenue, Malcolm X Boulevard, Lafayette Avenue, a line 100 feet easterly of Malcolm X. Boulevard, Lexington Avenue, a line 100 feet westerly of Malcolm X. Boulevard, a

- line 100 feet northerly of Greene Avenue, a line 100 feet easterly of Stuyvesant Avenue, Lexington Avenue, Stuyvesant Avenue, Quincy Street, a line 225 feet westerly of Stuyvesant Avenue, Lexington Avenue, a line 100 feet westerly of Stuyvesant Avenue, Greene Avenue, Stuyvesant Avenue, Lafayette Avenue, a line 100 feet westerly of Stuyvesant Avenue, a line midway between Lafayette Avenue and Kosciuszko Street, a line 200 feet westerly of Stuyvesant Avenue, Kosciuszko Street, Lewis Avenue, Kosciuszko Street, Lewis Avenue- Dr. Sandy F. Ray Boulevard, De Kalb Avenue, and Stuyvesant Avenue; and
- Van Buren Street, a line 100 feet easterly
  of Patchen Avenue, Greene Avenue, a line
  200 feet easterly of Patchen Avenue,
  Lexington Avenue, Patchen Avenue,
  Quincy Street, a line 100 feet westerly of
  Patchen Avenue, a line midway between
  Lexington Avenue and Greene Avenue,
  and Patchen Avenue;
- 7. changing from a C4-3 District to an R6A District property bounded by:
  - a. Quincy Street, a line 100 feet easterly of Ralph Avenue, Gates Avenue, a line 170 feet westerly of Ralph Avenue, a line midway between Gates Avenue and Quincy Street, and a line 150 feet westerly of Ralph Avenue; and
  - b. a line midway between Greene Avenue and Lexington Avenue, the northerly prolongation of a line 280 feet westerly of Ralph Avenue, and a line 150 feet southwesterly of Broadway;
- 8. changing from a C8-2 District to an R6A District property bounded by:
  - a. Van Buren Street, a line 200 feet easterly of Patchen Avenue, a line midway between Greene Avenue and Van Buren Street, and a line 100 feet easterly of Patchen Avenue; and
  - b. Greene Avenue, a line 350 feet easterly of Patchen Avenue, a line midway between Greene Avenue and Lexington Avenue, a line 150 feet southwesterly of Broadway, a line 280 feet westerly of Ralph Avenue and its northerly prolongation, a line midway between Lexington Avenue and Quincy Street, a line 250 feet easterly of Patchen Avenue, Lexington Avenue, a line 200 feet easterly of Patchen Avenue;
- 9. changing from an R5 District to an R6B District property bounded by:
  - Lafayette Avenue, Tompkins Avenue,
     Greene Avenue, and Marcy Avenue- Rev.
     Dr. Gardner C. Taylor Boulevard;
  - b. Lafayette Avenue, a line 100 feet westerly of Marcus Garvey Boulevard, Van Buren Street, Marcus Garvey Boulevard, Lexington Avenue, a line 150 feet easterly of Tompkins Avenue, Greene Avenue, and a line 100 feet easterly of Tompkins Avenue; and
  - c. Kosciuszko Street, Lewis Avenue- Dr.
    Sandy F. Ray Boulevard, Lafayette
    Avenue, a line 100 feet westerly of
    Stuyvesant Avenue, Greene Avenue,
    Lewis Avenue- Dr. Sandy F. Ray
    Boulevard, Lexington Avenue, and a line
    100 feet easterly of Marcus Garvey
    Boulevard; and
- 10. changing from an R6 District to an R6B District property bounded by:
  - a line 100 feet southerly of Myrtle Avenue, Kent Avenue, Willoughby Avenue, and Classon Avenue;
  - b. a line 100 feet southerly of Myrtle
    Avenue, a line midway between Skillman
    Street and Bedford Avenue, Willoughby
    Avenue, a line midway between Skillman
    Street and Bedford Avenue, a line 320
    feet southerly of Willoughby Avenue,
    Bedford Avenue, a line 100 feet northerly
    of De Kalb Avenue, Franklin Avenue,
    Willoughby Avenue, a line 100 feet
    easterly of Kent Avenue, a line 210 feet
    southerly of Myrtle Avenue, and a line
    100 feet westerly of Franklin Avenue;
  - c. a line 100 feet southerly of De Kalb
    Avenue, a line midway between Skillman
    Street and Bedford Avenue, Lafayette
    Street, a line 100 feet westerly of Bedford
    Avenue, Quincy Street, a line 100 feet
    easterly of Franklin Avenue, Lafayette
    Avenue, and Franklin Avenue;
  - d. Willoughby Avenue, Walworth Street, a line 108 feet northerly of De Kalb Avenue, a line midway between Walworth Street and Spencer Street, a line 133

- feet northerly of De Kalb Avenue, Spencer Street, a line 100 feet northerly of De Kalb Avenue, and a line midway between Bedford Avenue and Spencer Street;
- e. Kosciuszko Street, a line 100 feet westerly of Nostrand Avenue, Clifton Place, Nostrand Avenue, a line midway between Greene Avenue and Lexington Avenue, a line 100 feet westerly of Nostrand Avenue, Quincy Street, Bedford Avenue, a line midway between Quincy Street and Lexington Avenue, and a line 100 feet easterly of Bedford Avenue;
- a line midway between Myrtle Avenue f. and Vernon Avenue, a line 100 feet westerly of Marcy Avenue- Rev. Dr. Gardner C. Taylor Boulevard, Hart Street, Marcy Avenue-Rev. Dr. Gardner C. Taylor Boulevard, Pulaski Street, a line 100 feet westerly of Marcy Avenue-Rev. Dr. Gardner C. Taylor Boulevard, a line midway between De Kalb Avenue and Pulaski Street, a line 100 feet easterly of Nostrand Avenue, a line midway between Pulaski Street and Hart Street, Nostrand Avenue, a line midway between Willoughby Avenue and Hart Street, and a line 100 feet easterly of Nostrand Avenue;
- g. Lafayette Avenue, Marcy Avenue- Rev.
  Dr. Gardner C. Taylor Boulevard, Greene
  Avenue, Tompkins Avenue, Lexington
  Avenue, a line 100 feet westerly of
  Tompkins Avenue, Quincy Street, and a
  line 100 feet easterly of Nostrand Avenue;
- h. a line midway between Flushing Avenue and Hopkins Street, a line 100 feet westerly of Throop Avenue, a line midway between Park Avenue and Ellery Street, Tompkins Avenue, Park Avenue, a line 100 feet easterly of Marcy Avenue-Rev. Dr. Gardner C. Taylor Boulevard, Ellery Street, and Tompkins Avenue;
- a line midway between Myrtle Avenue and Vernon Avenue, a line 100 feet westerly of Tompkins Avenue, Vernon Avenue, and a line 100 feet easterly of Marcy Avenue- Rev. Dr. Gardner C. Taylor Boulevard;
- j. Willoughby Avenue, a line 100 feet westerly of Tompkins Avenue, a line midway between Pulaski Street and De Kalb Avenue, and a line 100 feet easterly of Marcy Avenue- Rev. Dr. Gardner C. Taylor Boulevard;
- k. a line midway between De Kalb Avenue and Kosciuszko Street, a line 100 feet westerly of Tompkins Avenue, Lafayette Avenue, Marcy Avenue- Rev. Dr. Gardner C. Taylor Boulevard, a line midway between Lafayette Avenue and Kosciuszko Street, and a line 100 feet easterly of Marcy Avenue- Rev. Dr. Gardner C. Taylor Boulevard;
- l. a line midway between Myrtle Avenue and Vernon Avenue, a line 100 feet westerly of Throop Avenue, a line midway between Pulaski Street and De Kalb Avenue, and a line 100 feet easterly of Tompkins Avenue;
- m. a line midway between De Kalb Avenue and Kosciuszko Street, a line 100 feet westerly of Marcus Garvey Boulevard, Kosciuszko Street, a line 230 feet easterly of Throop Avenue, Lafayette Avenue, and a line 100 feet easterly of Tompkins Avenue;
- n. Lexington Avenue, a line 100 feet
  westerly of Marcus Garvey Boulevard, a
  line midway between Quincy Street and
  Lexington Avenue, Marcus Garvey
  Boulevard, Quincy Street, and a line 150
  feet easterly of Tomkins Avenue;
- o. a line midway between Myrtle Avenue and Vernon Avenue, a line 100 feet westerly of Marcus Garvey Boulevard, Hart Street, a line 250 feet westerly of Marcus Garvey Boulevard, Pulaski Street, and a line 100 feet easterly of Throop Avenue;
- p. a line midway between Myrtle Avenue and Vernon Avenue, a line 110 feet westerly of Stuyvesant Avenue, Vernon Avenue, Stuyvesant Avenue, Hart Street, Lewis Avenue- Dr. Sandy F. Ray Boulevard, Pulaski Street, a line 100 feet easterly of Marcus Garvey Boulevard, Willoughby Avenue, a line 100 feet westerly of Lewis Avenue- Dr. Sandy F. Ray Boulevard, Vernon Avenue, and a line 200 feet westerly of Lewis Avenue- Dr. Sandy F. Ray Boulevard;
- q. Kosciuszko Street, a line 200 feet westerly of Stuyvesant Avenue, a line midway

- between Kosciuszko Street and Lafayette Avenue, a line 100 feet westerly of Stuyvesant Avenue, Lafayette Avenue, and Lewis Avenue- Dr. Sandy F. Ray Boulevard:
- r. Greene Avenue, a line 100 feet westerly of Stuyvesant Avenue, Lexington Avenue, a line 225 feet westerly of Stuyvesant Avenue, Quincy Street, a line 100 feet easterly of Marcus Garvey Boulevard, Lexington Avenue, and Lewis Avenue-Dr. Sandy F. Ray Boulevard;
- s. Hart Street, a line 30 feet southwesterly of Broadway, a line 170 feet westerly of Malcolm X. Boulevard and its northerly prolongation, Pulaski Street, a line 100 feet westerly of Malcolm X. Boulevard, Lafayette Avenue, and a line 100 feet easterly of Stuyvesant Avenue;
- a line 100 feet northerly of Greene t. Avenue, a line 100 feet westerly of Malcolm X. Boulevard, Lexington Avenue, a line 100 feet easterly of Malcolm X. Boulevard, Lafayette Avenue, Malcolm X. Boulevard, a line 50 feet southerly of De Kalb Avenue, a line 75 feet easterly of Malcolm X. Boulevard, a line midway between De Kalb Avenue and Kosciuszko Street, a line 315 feet easterly of Malcolm X. Boulevard, Kosciuszko Street, a line 30 feet southwesterly of Broadway, a line 175 feet westerly of Patchen Avenue and its northerly prolongation, Lafayette Avenue, Patchen Avenue, a line midway between Greene Avenue and Lexington Avenue, a line 100 feet westerly of Patchen Avenue, Quincy Street, Stuyvesant Avenue, Lexington Avenue, and a line 100 feet easterly of Stuyvesant Avenue; and
- u. Lexington Avenue, a line 200 feet easterly of Patchen Avenue, a line midway between Quincy Street and Lexington Avenue, a line 150 feet westerly of Ralph Avenue, Quincy Street, and Patchen Avenue;
- 11. changing from a C4-3 District to an R6B District property bounded by a line midway between Lexington Avenue and Quincy Street, a line 100 feet westerly of Ralph Avenue, Quincy Street, and a line 150 feet westerly of Ralph Avenue;
- 12. changing from a C8-2 District to an R6B District property bounded by Lexington Avenue, a line 250 feet easterly of Patchen Avenue, a line midway between Lexington Avenue and Quincy Street, and a line 200 feet easterly of Patchen Avenue;
- 13. changing from an R6 District to an R7A District property bounded by:
  - a line 100 feet northerly of Myrtle Avenue, Bedford Avenue, Willoughby Avenue, a line midway between Bedford Avenue and Spencer Street, a line 100 feet northerly of De Kalb Avenue, a line 50 feet easterly of Spencer Street, De Kalb Avenue, Nostrand Avenue, Kosciuszko Street, a line 100 feet easterly of Bedford Avenue, a line midway between Lexington Avenue and Quincy Street, Bedford Avenue, Quincy Street, a line 100 feet westerly of Bedford Avenue, Lafayette Avenue, a line midway between Skillman Street and Bedford Avenue, a line 100 feet southerly of De Kalb Avenue, Franklin Avenue, De Kalb Avenue, Classon Avenue, Willoughby Avenue, Kent Avenue, a line 100 feet northerly of De Kalb Avenue, Bedford Avenue, a line 320 feet southerly of Willoughby Avenue, a line midway between Bedford Avenue and Skillman Street, Willoughby Avenue, a line midway between Bedford Avenue and Skillman Street, a line 100 feet southerly of Myrtle Avenue, a line 100 feet westerly of Franklin Avenue, a line 210 feet southerly of Myrtle Avenue, a line 100 feet easterly of Kent Avenue, Willoughby Avenue, Kent Avenue, a line 100 feet southerly of Myrtle Avenue, and Classon Avenue: and:
  - b. a line midway between Myrtle Avenue and Vernon Avenue, a line 100 feet easterly of Marcy Avenue-Rev. Dr. Gardner C. Taylor Boulevard, a line midway between Lafayette Avenue and Kosciuszko Street, Marcy Avenue-Rev. Dr. Gardner C. Taylor Boulevard, De Kalb Avenue, a line 100 feet westerly of Marcy Avenue-Rev. Dr. Gardner C. Taylor Boulevard, Pulaski Street, Marcy Avenue-Rev. Dr. Gardner C. Taylor Boulevard, Hart Street, and a line 100 feet westerly of Marcy Avenue-Rev. Dr. Gardner C. Taylor Boulevard, Taylor Boulevard;
- 14. changing from an R6 District to an R7D District property bounded by:
  - a. Stockton Street, a line 100 feet easterly of Marcy Avenue- Rev. Dr. Gardner C. Taylor Boulevard, a line midway between

- Stockton Street and Myrtle Avenue, a line 100 feet westerly of Tompkins Avenue, Stockton Street, Tompkins Avenue, Myrtle Avenue, Marcus Garvey Boulevard, a line midway between Myrtle Avenue and Vernon Avenue, Nostrand Avenue, Myrtle Avenue, and Marcy Avenue-Rev. Dr. Gardner C. Taylor Boulevard; and
- b. Myrtle Avenue, Lewis Avenue- Dr. Sandy
   F. Ray Boulevard, a line midway between
   Myrtle Avenue and Vernon Avenue, and a
   line 200 feet westerly of Lewis Avenue Dr. Sandy F. Ray Boulevard;
- 15. changing from an R6 District to a C4-4L District property bounded by:
  - a. Ellery Street, Broadway, Park Avenue, and Marcus Garvey Boulevard; and
  - b. Broadway, Van Buren Street, Patchen Avenue, Lafayette Avenue, a line 175 feet westerly of Patchen Avenue and its northerly prolongation, a line 30 feet southwesterly of Broadway, Kosciuszko Street, a line 315 feet easterly of Malcolm X. Boulevard, a line midway between De Kalb Avenue and Kosciuszko Street, a line 200 feet easterly of Malcolm X. Boulevard, De Kalb Avenue, Malcolm X. Boulevard, Pulaski Street, a line 170 feet westerly of Malcolm X. Boulevard and its northerly prolongation, a line 30 feet southwesterly of Broadway, Hart Street, a line 250 feet easterly of Stuyvesant Avenue, Willoughby Avenue, Stuyvesant Avenue, Vernon Avenue, a line 110 feet westerly of Stuyvesant Avenue, a line midway between Vernon Avenue and Myrtle Avenue, a line 100 feet southwesterly of Broadway, a line midway between Myrtle Avenue and Stockton Street, and Lewis Avenue- Dr. Sandy F. Ray Boulevard;
- 16. changing from a C4-3 District to a C4-4L District property bounded by:
  - a. Broadway, Ellery Street, and Marcus Garvey Boulevard; and
  - b. Broadway, Howard Avenue, Monroe
    Street, a line 150 feet easterly of Ralph
    Avenue, Gates Avenue, a line 100 feet
    easterly of Ralph Avenue, Quincy Street,
    a line 100 feet westerly of Ralph Avenue,
    a line midway between Quincy Street and
    Lexington Avenue, a line 150 feet
    westerly of Ralph Avenue, Lexington
    Avenue, a line 150 feet southwesterly of
    Broadway, and Greene Avenue;
- 17. changing from a C8-2 District to a C4-4L District property bounded by:
  - a. a line midway between Stockton Street and Myrtle Avenue, a line 100 feet southwesterly of Broadway, a line midway between Vernon Avenue and Myrtle Avenue, and Lewis Avenue- Dr. Sandy F. Ray Boulevard;
  - b. Van Buren Street, Broadway, Greene
    Avenue, a line feet 150 feet southwesterly
    of Broadway, a line midway between
    Greene Avenue and Lexington Avenue, a
    line 350 feet easterly of Patchen Avenue,
    Greene Avenue, a line 100 feet easterly of
    Patchen Avenue, a line midway between
    Van Buren Street and Greene Avenue,
    and a line 200 feet easterly of Patchen
    Avenue; and
  - c. a line 150 feet southwesterly of
    Broadway, Lexington Avenue, a line 150
    feet westerly of Ralph Avenue, a line
    midway between Lexington Avenue and
    Quincy Street, and a line 280 feet
    westerly of Ralph Avenue and its
    northerly prolongation;
- 18. establishing within an existing R6 District a C2-4 District bounded by:
  - a line 100 feet northerly of Myrtle
     Avenue, Throop Avenue, Myrtle Avenue,
     and Tompkins Avenue;
  - b. Park Avenue, Broadway, Lewis Avenue-Dr. Sandy F. Ray Boulevard, the westerly centerline prolongation of Stockton Street, a line 100 feet westerly of Lewis Avenue- Dr. Sandy F. Ray Boulevard, and a line 100 feet southwesterly of Broadway;
  - Vernon Avenue, a line 100 feet easterly of Marcus Garvey Boulevard, Willoughby Avenue, and Marcus Garvey Boulevard;
  - d. Pulaski Street, a line 100 feet easterly of Marcus Garvey Boulevard, De Kalb Avenue, and Marcus Garvey Boulevard; and
  - e. Pulaski Street, a line 100 feet easterly of Lewis Avenue- Dr. Sandy F. Ray Boulevard, De Kalb Avenue, and Lewis Avenue- Dr. Sandy F. Ray Boulevard;

- 19. establishing within a proposed R6A District a C2-4 District bounded by
  - Flushing Avenue, Throop Avenue, a line a. midway between Flushing Avenue and Hopkins Street, and Tompkins Avenue;
  - Hopkins Street, Throop Avenue, Park Avenue, and a line 100 feet westerly of Throop Avenue:
  - Vernon Avenue, a line 100 feet easterly of Nostrand Avenue, Willoughby Avenue, and Nostrand Avenue;
  - d. a line midway between Hart Street and Pulaski Street, a line 100 feet easterly of Nostrand Avenue, De Kalb Avenue, a line 200 feet easterly of Nostrand Avenue, Kosciuszko Street, a line 100 feet easterly of Nostrand Avenue, Quincy Street, a line 100 feet westerly of Nostrand Avenue, a line midway between Greene Avenue and Lexington Avenue, Nostrand Avenue, Clifton Place, a line 100 feet westerly of Nostrand Avenue, Kosciuszko Street, and Nostrand Avenue;
  - Ellery Street, a line 100 feet easterly of e. Marcy Avenue- Rev. Dr. Gardner C. Taylor Boulevard, Stockton Street, and Marcy Avenue- Rev. Dr. Gardner C. Taylor Boulevard;
  - Park Avenue, Tompkins Avenue, Martin f. Luther King Jr. Place, and a line 100 feet westerly of Tompkins Avenue;
  - a line midway between Myrtle Avenue g. and Vernon Avenue, a line 100 feet easterly of Tompkins Avenue, Pulaski Street, Tompkins Avenue, De Kalb Avenue, a line 100 feet westerly of Tompkins Avenue, Willoughby Avenue, Tompkins Avenue, Vernon Avenue, and a line 100 feet westerly of Tompkins Avenue;
  - a line midway between Myrtle Avenue h. and Vernon Avenue, a line 100 feet easterly of Throop Avenue, Willoughby Avenue, Throop Avenue, a line midway between Vernon Avenue and Willoughby Avenue, and a line 100 feet westerly of Throop Avenue;
  - Willoughby Avenue, Throop Avenue, a line midway between Willoughby Avenue and Hart Street, and a line 100 feet westerly of Throop Avenue;
  - Vernon Avenue, Marcus Garvey Boulevard, Hart Street, and a line 100 feet westerly of Marcus Garvey Boulevard;
  - k. Pulaski Street, a line 100 feet easterly of Throop Avenue, a line midway between Pulaski Street and De Kalb Avenue, a line 100 feet westerly of Marcus Garvey Boulevard, Pulaski Street, Marcus Garvey Boulevard, De Kalb Avenue, a line 100 feet easterly of Marcus Garvey Boulevard, Quincy Street, Marcus Garvey Boulevard, a line midway between Quincy Street and Lexington Avenue, a line 100 feet westerly of Marcus Garvey Boulevard, Lexington Avenue, Marcus Garvey Boulevard, Van Buren Street, a line 100 feet westerly of Marcus Garvey Boulevard, Lafayette Avenue, Marcus Garvey Boulevard, a line midway between Lafayette Avenue and Kosciuszko Street, a line 100 feet westerly of Marcus Garvey Boulevard, a line midway between De Kalb Avenue and Kosciuszko Street, a line 100 feet easterly of Tompkins Avenue, a line midway between Pulaski Street and De Kalb Avenue, and Throop Avenue;
  - Lexington Avenue, a line 100 feet easterly 1. of Tompkins Avenue, Quincy Street, and a line 100 feet westerly of Tompkins Avenue;
  - De Kalb Avenue, a line 100 feet easterly m. of Lewis Avenue- Dr. Sandy F. Ray Boulevard, Kosciuszko Street, and Lewis Avenue- Dr. Sandy F. Ray Boulevard;
  - n. Kosciuszko Street, Stuyvesant Avenue, Lafayette Avenue, and a line 100 feet westerly of Stuyvesant Avenue;
  - Van Buren Street, Stuyvesant Avenue, 0. Greene Avenue, and a line 100 feet westerly of Stuyvesant Avenue,
  - Pulaski Street, Malcolm X. Boulevard, De p. Kalb Avenue, a line 200 feet easterly of Malcolm X. Boulevard, a line midway between De Kalb Avenue and Kosciuszko Street, a line 75 feet westerly of Malcolm X. Boulevard, a line 50 feet southerly of De Kalb Avenue, Malcolm X. Boulevard, Lafayette Avenue, and a line 100 feet westerly of Malcolm X. Boulevard,
  - Lafayette Avenue, a line 100 feet easterly q. of Malcolm X. Boulevard, Van Buren Street, and Malcolm X. Boulevard,

- Greene Avenue, Malcolm X. Boulevard, Lexington Avenue, and a line 100 feet westerly of Malcolm X. Boulevard,
- a line midway between Greene Avenue and Lexington Avenue, a line 280 feet westerly of Ralph Avenue and its northerly prolongation, a line midway between Lexington Avenue and Quincy Street, a line 250 feet easterly of Patchen Avenue, Lexington Avenue, and a line 100 feet easterly of Patchen Avenue; and
- Quincy Street, a line 100 feet easterly of t. Ralph Avenue, Gates Avenue, and Ralph Avenue;
- establishing within a proposed R6B District a C2-4 20. District bounded by a line midway between De Kalb Avenue and Kosciuszko Street, a line 100 feet easterly of Throop Avenue, Van Buren Street, and a line 100 feet westerly of Throop Avenue;
- establishing within a proposed R7A District a C2-4  $\,$ 21. District bounded by:
  - a line 100 feet northerly of Myrtle Avenue, Bedford Avenue, a line 100 feet southerly of Myrtle Avenue, and Classon Avenue;
  - Willoughby Avenue, Bedford Avenue, a b. line 320 feet southerly of Willoughby Avenue, and a line midway between Skillman Street and Bedford Avenue:
  - a line 100 feet northerly of De Kalb Avenue, a line 50 feet easterly of Spencer Street, De Kalb Avenue, a line 300 feet easterly of Spencer Court, a line 100 feet southerly of De Kalb Avenue, Bedford Avenue, Kosciuszko Street, a line 100 feet easterly of Bedford Avenue, a line midway between Lexington Avenue and Quincy Street, Bedford Avenue, Quincy Street, a line 100 feet westerly of Bedford Avenue, Lafayette Avenue, a line midway between Bedford Avenue and Skillman Street, a line 100 feet southerly of De Kalb Avenue, Franklin Avenue, De Kalb Avenue, and Classon Avenue;
  - d. a line midway between Myrtle Avenue and Vernon Avenue, a line 100 feet easterly of Marcy Avenue- Rev. Dr. Gardner C. Taylor Boulevard, Pulaski Street, Marcy Avenue- Rev. Dr. Gardner C. Taylor Boulevard, Hart Street, and a line 100 feet westerly of Marcy Avenue-Rev. Dr. Gardner C. Taylor Boulevard; and
  - De Kalb Avenue, a line 100 feet easterly of Marcy Avenue- Rev. Dr. Gardner C. Taylor Boulevard, a line midway between Kosciuszko Street and Lafayette Avenue, and Marcy Avenue- Rev. Dr. Gardner C. Taylor Boulevard;
- establishing within a proposed R7D District a C2-4 District bounded by:
  - Stockton Street, a line 100 feet easterly of a. Marcy Avenue- Rev. Dr. Gardner C. Taylor Boulevard, a line midway between Stockton Street and Myrtle Avenue, a line 100 feet westerly of Tompkins Avenue, Stockton Street, Tompkins Avenue, Myrtle Avenue, Marcus Garvey Boulevard, a line midway between Myrtle Avenue and Vernon Avenue, Nostrand Avenue, Myrtle Avenue, and Marcy Avenue- Rev. Dr. Gardner C. Taylor Boulevard; and
  - Myrtle Avenue, Lewis Avenue- Dr. Sandy b. F. Ray Boulevard, a line midway between Myrtle Avenue and Vernon Avenue; and a line 200 feet westerly of Lewis Avenue-Dr. Sandy F. Ray Boulevard:
- 23. establishing a Special Enhanced Commercial District (EC-4) bounded by Broadway, Howard Avenue, a line 30 feet southwesterly of Broadway, and Marcus Garvey Boulevard;

as shown on a diagram (for illustrative purposes only) dated May 7, 2012, and subject to the conditions of CEQR Declaration E-285.