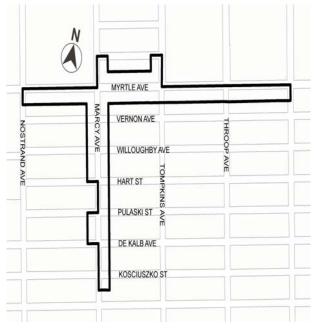

#### BOROUGH OF BROOKLYN Nos. 7, 8 & 9 BEDFORD-STUYVESANT NORTH REZONING No. 7

CD3 C 120294 ZMK

IN THE MATTER OF an application submitted by the Department of City Planning pursuant to Sections 197-c and 201 of the New York City Charter for an amendment of the Zoning Map, Section Nos. 12d, 13b, 16c, and 17a:

- eliminating from within an existing R5 District a C1-3 District bounded by:
  - Greene Avenue, a line 200 feet easterly of Tomkins Avenue, Lexington Avenue, and Tomkins Avenue: and
  - b. Kosciuszko Street, a line 150 feet easterly of Marcus Garvey Boulevard, Lexington Avenue, a line 150 feet westerly of Marcus Garvey Boulevard, Lafayette Avenue, and Marcus Garvey Boulevard;
- eliminating from within an existing R6 District a C1-3 District bounded by:
  - Ellery Street, a line 150 feet westerly of Marcy Avenue- Rev. Dr. Gardner C. Taylor Boulevard, a line midway between Martin Luther King Jr. Place and Stockton Street, a line 235 feet easterly of Marcy Avenue- Rev. Dr. Gardner C. Taylor Boulevard, Stockton Street, and Marcy Avenue- Rev. Dr. Gardner C. Taylor Boulevard;
  - a line 100 feet northerly of Myrtle Avenue, Bedford Avenue, a line 150 feet southerly of Myrtle Avenue, and Kent Avenue:
  - a line 150 feet northerly of De Kalb Avenue, Taaffe Place, De Kalb Avenue, and Classon Avenue;
  - a line 150 feet northerly of De Kalb Avenue, Bedford Avenue, Kosciuszko Street, a line 150 feet easterly of Bedford Avenue, Lafayette Avenue, a line midway between Bedford Avenue and Skillman Street, a line 150 feet southerly of De Kalb Avenue, and Franklin Avenue;
  - Myrtle Avenue, a line 150 feet easterly of Nostrand Avenue, Willoughby Avenue, and Nostrand Avenue;
  - Vernon Avenue, a line 150 feet easterly of Marcy Avenue- Rev. Dr. Gardner C. Taylor Boulevard, Pulaski Street, and Marcy Avenue- Rev. Dr. Gardner C. Taylor Boulevard;
  - Stockton Street, Tomkins Avenue, Myrtle Avenue, Marcus Garvey Boulevard, a line midway between Myrtle Avenue and Vernon Avenue, a line 150 feet easterly of Tomkins Avenue, De Kalb Avenue, a line 150 feet westerly of Tomkins Avenue, a line midway between Vernon Avenue and Myrtle Avenue, a line 355 feet westerly of Tomkins Avenue, a line midway between Myrtle Avenue and Stockton Street, and a line 150 feet westerly of Tomkins Avenue;
  - Clifton Place, a line 150 feet easterly of h. Nostrand Avenue, Quincy Street, and a line 150 feet westerly of Nostrand Avenue:
  - Pulaski Street, a line 150 feet easterly of Throop Avenue, a line midway between Pulaski Street and De Kalb Avenue, a line 150 feet westerly of Marcus Garvey Boulevard, Pulaski Street, a line 150 feet

- easterly of Marcus Garvey Boulevard, Kosciuszko Street, Marcus Garvey Boulevard, a line midway between Kosciuszko Street and Lafayette Avenue, a line 150 feet westerly of Marcus Garvey Boulevard, a line midway between Kosciuszko Street and De Kalb Avenue, and Throop Avenue;
- j. Lexington Avenue, a line 150 feet easterly of Tomkins Avenue, Quincy Street, and a line 150 feet westerly of Tomkins Avenue; and
- k. Lexington Avenue, a line 150 feet easterly
  of Marcus Garvey Boulevard, Quincy
  Street, and a line 150 feet westerly of
  Marcus Garvey Boulevard;
- 3. eliminating from within an existing R5 District a C2-3 District bounded by Lafayette Avenue, a line 150 feet easterly of Throop Avenue, Van Buren Street, and Throop Avenue;
- liminating from within an existing R6 District a C2-3 District bounded by:
  - a. a line 100 feet northerly of Myrtle
    Avenue, Kent Avenue, a line 150 feet
    southerly of Myrtle Avenue, Taaffe Place,
    Myrtle Avenue, and Classon Avenue;
  - b. Lafayette Avenue, a line 150 feet easterly of Bedford Avenue, Quincy Street, and a line 150 feet westerly of Bedford Avenue;
  - Pulaski Street, a line 150 feet easterly of Nostrand Avenue, De Kalb Avenue, a line 290 feet easterly of Nostrand Avenue, Kosciuszko Street, a line 150 feet easterly of Nostrand Avenue, Clifton Place, a line 150 feet westerly of Nostrand Avenue, Kosciuszko Street, and Nostrand Avenue;
  - d. Flushing Avenue, Throop Avenue, a line midway between Flushing Avenue and Hopkins Street, the southeasterly centerline prolongation of Harrison Avenue, Hopkins Street, the westerly boundary lines of Broadway Triangle Park and its northerly and southerly prolongation, Ellery Street, a line 150 feet easterly of Tompkins Avenue, Park Avenue, a line 150 feet westerly of Tompkins Avenue, Ellery Street, and Tompkins Avenue;
  - e. De Kalb Avenue, Throop Avenue, a line midway between De Kalb Avenue and Kosciuszko Street, a line 150 feet easterly of Throop Avenue, Lafayette Avenue, Throop Avenue, Kosciuszko Street, and a line 150 feet westerly of Throop Avenue;
  - f. Pulaski Street, a line 150 feet easterly of Lewis Avenue- Dr. Sandy F. Ray Boulevard, Kosciuszko Street, and Lewis Avenue- Dr. Sandy F. Ray Boulevard; and
  - Ellery Street, Broadway, Van Buren g. Street, Patchen Avenue, Lafayette Avenue, a line 300 feet westerly of Patchen Avenue and its northerly prolongation, Kosciuszko Street, a line 150 feet southwesterly of Broadway, a line 150 feet easterly of Malcolm X. Boulevard, the northerly and westerly boundary of a playground and its southerly prolongation, Lafayette Avenue, a line 150 feet easterly of Malcolm X. Boulevard, Van Buren Street, Malcolm X. Boulevard, Lafayette Avenue, a line 150 feet westerly of Malcolm X. Boulevard, Pulaski Street, a line 150 feet southwesterly of Broadway. Stuyyesant Avenue, Vernon Avenue, a line 150 feet southwesterly of Broadway, a line midway between Vernon Avenue a Myrtle Avenue, a line 100 feet southwesterly of Broadway, a line midway between Myrtle Avenue and Stockton Street, and a line 150 feet southwesterly of Broadway;
- 5. changing from an R5 District to an R6A District property bounded by:
  - a. Lafayette Avenue, a line 100 feet easterly of Tompkins Avenue, Greene Avenue, a line 150 feet easterly of Tomkins Avenue, Lexington Avenue, and Tompkins Avenue.
  - b. Kosciuszko Street, a line 100 feet easterly of Marcus Garvey Boulevard, Lexington Avenue, Marcus Garvey Boulevard, Van Buren Street, a line 100 feet westerly of Marcus Garvey Boulevard, Lafayette Avenue, and Marcus Garvey Boulevard; and
  - c. Lafayette Avenue, Stuyvesant Avenue, Greene Avenue, and a line 100 feet westerly of Stuyvesant Avenue;
- 6. changing from an R6 District to an R6A District property bounded by:

- Willoughby Avenue, Franklin Avenue, a line 100 feet northerly of De Kalb Avenue, and Kent Avenue;
- b. Ellery Street, a line 100 feet easterly of Marcy Avenue- Rev. Dr. Gardner C. Taylor Boulevard, Park Avenue, Tomkins Avenue, Stockton Street, a line 100 feet westerly of Tompkins Avenue, a line midway between Myrtle Avenue and Stockton Street, a line 100 feet easterly of Marcy Avenue- Rev. Dr. Gardner C. Taylor Boulevard, Stockton Street, and Marcy Avenue- Rev. Dr. Gardner C. Taylor Boulevard;
- c. Flushing Avenue, Throop Avenue, Park
  Avenue, Tompkins Avenue, a line midway
  between Ellery Street and Park Avenue, a
  line 100 feet westerly of Throop Avenue, a
  line midway between Flushing Avenue
  and Hopkins Street, and Tompkins
  Avenue;
- d. a line midway between Myrtle Avenue and Vernon Avenue, a line 100 feet easterly of Nostrand Avenue, a line midway between Hart Street and Willoughby Avenue, Nostrand Avenue, a line midway between Hart Street and Pulaski Street, a line 100 feet easterly of Nostrand Avenue, a line midway between De Kalb Avenue and Pulaski Street, a line 100 feet westerly of Marcy Avenue-Rev. Dr. Gardner C. Taylor Boulevard, De Kalb Avenue, Marcy Avenue- Rev. Dr. Gardner C. Taylor Boulevard, Lafayette Avenue, a line 100 feet easterly of Nostrand Avenue, Quincy Street, a line 100 feet westerly of Nostrand Avenue, a line midway between Greene Avenue and Lexington Avenue, Nostrand Avenue, Clifton Place, a line 100 feet westerly of Nostrand Avenue, Kosciuszko Street, Nostrand Avenue, a line 360 feet northerly of De Kalb Avenue, Sanford Street and its southerly prolongation at the cul-de-sac, Willoughby Avenue, and Nostrand Avenue;

e.

- a line midway between Myrtle Avenue and Vernon Avenue, a line 100 feet easterly of Tomkins Avenue, a line midway between Pulaski Street and De Kalb Avenue, a line 100 feet westerly of Throop Avenue, a line midway between Myrtle Avenue and Vernon Avenue, a line 100 feet easterly of Throop Avenue, Pulaski Street, a line 250 feet westerly of Marcus Garvey Boulevard, Hart Street, a line 100 feet westerly of Marcus Garvey Boulevard, a line midway between Myrtle Avenue and Vernon Avenue, Marcus Garvey Boulevard, Willoughby Avenue, a line 100 feet easterly of Marcus Garvey Boulevard, Pulaski Street, Marcus Garvey Boulevard, De Kalb Avenue, a line 230 feet westerly of Lewis Avenue-Dr. Sandy F. Ray Boulevard, Kosciuszko Street, Marcus Garvey Boulevard, Lafayette Avenue, a line 230 feet easterly of Throop Avenue, Kosciuszko Street, a line 100 feet westerly of Marcus Garvey Boulevard, a line midway between Kosciuszko Street and De Kalb Avenue, a line 100 feet easterly of Tomkins Avenue, Lafayette Avenue, a line 100 feet westerly of Tompkins Avenue, a line midway between Kosciuszko Street and De Kalb Avenue, a line 100 feet easterly of Marcy Avenue—Rev. Dr. Gardner C. Taylor Boulevard, a line midway between Pulaski Street and De Kalb Avenue, a line 100 feet westerly of Tompkins Avenue, Willoughby Avenue, a line 100 feet easterly of Marcy Avenue- Rev. Dr. Gardner C. Taylor Boulevard, Vernon Avenue, and a line 100 feet westerly of Tomkins Avenue:
- f. Lexington Avenue, a line 150 feet easterly of Tomkins Avenue, Quincy Street, and a line 100 feet westerly of Tompkins Avenue;
- g. Lexington Avenue, a line 100 feet easterly of Marcus Garvey Boulevard, Quincy Street, Marcus Garvey Boulevard, a line midway between Quincy Street and Lexington Avenue, and a line 100 feet westerly of Marcus Garvey Boulevard;
- Willoughby Avenue, a line 250 feet h. easterly of Stuyvesant Avenue, Hart Street, a line 100 feet easterly of Stuyvesant Avenue, Lafayette Avenue, a line 100 feet westerly of Malcolm X Boulevard, Pulaski Street, Malcolm X. Boulevard, De Kalb Avenue, a line 200 feet easterly of Malcolm X. Boulevard, a line midway between Kosciuszko Street and De Kalb Avenue, a line 75 feet easterly of Malcolm X. Boulevard, a line 50 feet southerly of De Kalb Avenue, Malcolm X Boulevard, Lafayette Avenue, a line 100 feet easterly of Malcolm X. Boulevard, Lexington Avenue, a line 100 feet westerly of Malcolm X. Boulevard, a

- line 100 feet northerly of Greene Avenue, a line 100 feet easterly of Stuyvesant Avenue, Lexington Avenue, Stuyvesant Avenue, Quincy Street, a line 225 feet westerly of Stuyvesant Avenue, Lexington Avenue, a line 100 feet westerly of Stuyvesant Avenue, Greene Avenue, Stuyvesant Avenue, Lafayette Avenue, a line 100 feet westerly of Stuyvesant Avenue, a line midway between Lafayette Avenue and Kosciuszko Street, a line 200 feet westerly of Stuyvesant Avenue, Kosciuszko Street, Lewis Avenue, Kosciuszko Street, Lewis Avenue- Dr. Sandy F. Ray Boulevard, De Kalb Avenue, and Stuyvesant Avenue; and
- Van Buren Street, a line 100 feet easterly
  of Patchen Avenue, Greene Avenue, a line
  200 feet easterly of Patchen Avenue,
  Lexington Avenue, Patchen Avenue,
  Quincy Street, a line 100 feet westerly of
  Patchen Avenue, a line midway between
  Lexington Avenue and Greene Avenue,
  and Patchen Avenue;
- 7. changing from a C4-3 District to an R6A District property bounded by:
  - a. Quincy Street, a line 100 feet easterly of Ralph Avenue, Gates Avenue, a line 170 feet westerly of Ralph Avenue, a line midway between Gates Avenue and Quincy Street, and a line 150 feet westerly of Ralph Avenue; and
  - b. a line midway between Greene Avenue and Lexington Avenue, the northerly prolongation of a line 280 feet westerly of Ralph Avenue, and a line 150 feet southwesterly of Broadway;
- 8. changing from a C8-2 District to an R6A District property bounded by:
  - a. Van Buren Street, a line 200 feet easterly of Patchen Avenue, a line midway between Greene Avenue and Van Buren Street, and a line 100 feet easterly of Patchen Avenue; and
  - b. Greene Avenue, a line 350 feet easterly of Patchen Avenue, a line midway between Greene Avenue and Lexington Avenue, a line 150 feet southwesterly of Broadway, a line 280 feet westerly of Ralph Avenue and its northerly prolongation, a line midway between Lexington Avenue and Quincy Street, a line 250 feet easterly of Patchen Avenue, Lexington Avenue, a line 200 feet easterly of Patchen Avenue;
- 9. changing from an R5 District to an R6B District property bounded by:
  - Lafayette Avenue, Tompkins Avenue,
     Greene Avenue, and Marcy Avenue- Rev.
     Dr. Gardner C. Taylor Boulevard;
  - b. Lafayette Avenue, a line 100 feet westerly of Marcus Garvey Boulevard, Van Buren Street, Marcus Garvey Boulevard, Lexington Avenue, a line 150 feet easterly of Tompkins Avenue, Greene Avenue, and a line 100 feet easterly of Tompkins Avenue; and
  - c. Kosciuszko Street, Lewis Avenue- Dr.
    Sandy F. Ray Boulevard, Lafayette
    Avenue, a line 100 feet westerly of
    Stuyvesant Avenue, Greene Avenue,
    Lewis Avenue- Dr. Sandy F. Ray
    Boulevard, Lexington Avenue, and a line
    100 feet easterly of Marcus Garvey
    Boulevard; and
- 10. changing from an R6 District to an R6B District property bounded by:
  - a line 100 feet southerly of Myrtle Avenue, Kent Avenue, Willoughby Avenue, and Classon Avenue;
  - b. a line 100 feet southerly of Myrtle
    Avenue, a line midway between Skillman
    Street and Bedford Avenue, Willoughby
    Avenue, a line midway between Skillman
    Street and Bedford Avenue, a line 320
    feet southerly of Willoughby Avenue,
    Bedford Avenue, a line 100 feet northerly
    of De Kalb Avenue, Franklin Avenue,
    Willoughby Avenue, a line 100 feet
    easterly of Kent Avenue, a line 210 feet
    southerly of Myrtle Avenue, and a line
    100 feet westerly of Franklin Avenue;
  - c. a line 100 feet southerly of De Kalb
    Avenue, a line midway between Skillman
    Street and Bedford Avenue, Lafayette
    Street, a line 100 feet westerly of Bedford
    Avenue, Quincy Street, a line 100 feet
    easterly of Franklin Avenue, Lafayette
    Avenue, and Franklin Avenue;
  - d. Willoughby Avenue, Walworth Street, a line 108 feet northerly of De Kalb Avenue, a line midway between Walworth Street and Spencer Street, a line 133

- feet northerly of De Kalb Avenue, Spencer Street, a line 100 feet northerly of De Kalb Avenue, and a line midway between Bedford Avenue and Spencer Street;
- e. Kosciuszko Street, a line 100 feet westerly of Nostrand Avenue, Clifton Place, Nostrand Avenue, a line midway between Greene Avenue and Lexington Avenue, a line 100 feet westerly of Nostrand Avenue, Quincy Street, Bedford Avenue, a line midway between Quincy Street and Lexington Avenue, and a line 100 feet easterly of Bedford Avenue;
- a line midway between Myrtle Avenue f. and Vernon Avenue, a line 100 feet westerly of Marcy Avenue- Rev. Dr. Gardner C. Taylor Boulevard, Hart Street, Marcy Avenue-Rev. Dr. Gardner C. Taylor Boulevard, Pulaski Street, a line 100 feet westerly of Marcy Avenue-Rev. Dr. Gardner C. Taylor Boulevard, a line midway between De Kalb Avenue and Pulaski Street, a line 100 feet easterly of Nostrand Avenue, a line midway between Pulaski Street and Hart Street, Nostrand Avenue, a line midway between Willoughby Avenue and Hart Street, and a line 100 feet easterly of Nostrand Avenue;
- g. Lafayette Avenue, Marcy Avenue- Rev.
  Dr. Gardner C. Taylor Boulevard, Greene
  Avenue, Tompkins Avenue, Lexington
  Avenue, a line 100 feet westerly of
  Tompkins Avenue, Quincy Street, and a
  line 100 feet easterly of Nostrand Avenue;
- h. a line midway between Flushing Avenue and Hopkins Street, a line 100 feet westerly of Throop Avenue, a line midway between Park Avenue and Ellery Street, Tompkins Avenue, Park Avenue, a line 100 feet easterly of Marcy Avenue-Rev. Dr. Gardner C. Taylor Boulevard, Ellery Street, and Tompkins Avenue;
- a line midway between Myrtle Avenue and Vernon Avenue, a line 100 feet westerly of Tompkins Avenue, Vernon Avenue, and a line 100 feet easterly of Marcy Avenue- Rev. Dr. Gardner C. Taylor Boulevard;
- j. Willoughby Avenue, a line 100 feet westerly of Tompkins Avenue, a line midway between Pulaski Street and De Kalb Avenue, and a line 100 feet easterly of Marcy Avenue- Rev. Dr. Gardner C. Taylor Boulevard;
- k. a line midway between De Kalb Avenue and Kosciuszko Street, a line 100 feet westerly of Tompkins Avenue, Lafayette Avenue, Marcy Avenue- Rev. Dr. Gardner C. Taylor Boulevard, a line midway between Lafayette Avenue and Kosciuszko Street, and a line 100 feet easterly of Marcy Avenue- Rev. Dr. Gardner C. Taylor Boulevard;
- l. a line midway between Myrtle Avenue and Vernon Avenue, a line 100 feet westerly of Throop Avenue, a line midway between Pulaski Street and De Kalb Avenue, and a line 100 feet easterly of Tompkins Avenue;
- m. a line midway between De Kalb Avenue and Kosciuszko Street, a line 100 feet westerly of Marcus Garvey Boulevard, Kosciuszko Street, a line 230 feet easterly of Throop Avenue, Lafayette Avenue, and a line 100 feet easterly of Tompkins Avenue;
- n. Lexington Avenue, a line 100 feet
  westerly of Marcus Garvey Boulevard, a
  line midway between Quincy Street and
  Lexington Avenue, Marcus Garvey
  Boulevard, Quincy Street, and a line 150
  feet easterly of Tomkins Avenue;
- o. a line midway between Myrtle Avenue and Vernon Avenue, a line 100 feet westerly of Marcus Garvey Boulevard, Hart Street, a line 250 feet westerly of Marcus Garvey Boulevard, Pulaski Street, and a line 100 feet easterly of Throop Avenue;
- p. a line midway between Myrtle Avenue and Vernon Avenue, a line 110 feet westerly of Stuyvesant Avenue, Vernon Avenue, Stuyvesant Avenue, Hart Street, Lewis Avenue- Dr. Sandy F. Ray Boulevard, Pulaski Street, a line 100 feet easterly of Marcus Garvey Boulevard, Willoughby Avenue, a line 100 feet westerly of Lewis Avenue- Dr. Sandy F. Ray Boulevard, Vernon Avenue, and a line 200 feet westerly of Lewis Avenue- Dr. Sandy F. Ray Boulevard;
- q. Kosciuszko Street, a line 200 feet westerly of Stuyvesant Avenue, a line midway

- between Kosciuszko Street and Lafayette Avenue, a line 100 feet westerly of Stuyvesant Avenue, Lafayette Avenue, and Lewis Avenue- Dr. Sandy F. Ray Boulevard:
- r. Greene Avenue, a line 100 feet westerly of Stuyvesant Avenue, Lexington Avenue, a line 225 feet westerly of Stuyvesant Avenue, Quincy Street, a line 100 feet easterly of Marcus Garvey Boulevard, Lexington Avenue, and Lewis Avenue-Dr. Sandy F. Ray Boulevard;
- s. Hart Street, a line 30 feet southwesterly of Broadway, a line 170 feet westerly of Malcolm X. Boulevard and its northerly prolongation, Pulaski Street, a line 100 feet westerly of Malcolm X. Boulevard, Lafayette Avenue, and a line 100 feet easterly of Stuyvesant Avenue;
- a line 100 feet northerly of Greene t. Avenue, a line 100 feet westerly of Malcolm X. Boulevard, Lexington Avenue, a line 100 feet easterly of Malcolm X. Boulevard, Lafayette Avenue, Malcolm X. Boulevard, a line 50 feet southerly of De Kalb Avenue, a line 75 feet easterly of Malcolm X. Boulevard, a line midway between De Kalb Avenue and Kosciuszko Street, a line 315 feet easterly of Malcolm X. Boulevard, Kosciuszko Street, a line 30 feet southwesterly of Broadway, a line 175 feet westerly of Patchen Avenue and its northerly prolongation, Lafayette Avenue, Patchen Avenue, a line midway between Greene Avenue and Lexington Avenue, a line 100 feet westerly of Patchen Avenue, Quincy Street, Stuyvesant Avenue, Lexington Avenue, and a line 100 feet easterly of Stuyvesant Avenue; and
- u. Lexington Avenue, a line 200 feet easterly of Patchen Avenue, a line midway between Quincy Street and Lexington Avenue, a line 150 feet westerly of Ralph Avenue, Quincy Street, and Patchen Avenue;
- 11. changing from a C4-3 District to an R6B District property bounded by a line midway between Lexington Avenue and Quincy Street, a line 100 feet westerly of Ralph Avenue, Quincy Street, and a line 150 feet westerly of Ralph Avenue;
- 12. changing from a C8-2 District to an R6B District property bounded by Lexington Avenue, a line 250 feet easterly of Patchen Avenue, a line midway between Lexington Avenue and Quincy Street, and a line 200 feet easterly of Patchen Avenue;
- 13. changing from an R6 District to an R7A District property bounded by:
  - a line 100 feet northerly of Myrtle Avenue, Bedford Avenue, Willoughby Avenue, a line midway between Bedford Avenue and Spencer Street, a line 100 feet northerly of De Kalb Avenue, a line 50 feet easterly of Spencer Street, De Kalb Avenue, Nostrand Avenue, Kosciuszko Street, a line 100 feet easterly of Bedford Avenue, a line midway between Lexington Avenue and Quincy Street, Bedford Avenue, Quincy Street, a line 100 feet westerly of Bedford Avenue, Lafayette Avenue, a line midway between Skillman Street and Bedford Avenue, a line 100 feet southerly of De Kalb Avenue, Franklin Avenue, De Kalb Avenue, Classon Avenue, Willoughby Avenue, Kent Avenue, a line 100 feet northerly of De Kalb Avenue, Bedford Avenue, a line 320 feet southerly of Willoughby Avenue, a line midway between Bedford Avenue and Skillman Street, Willoughby Avenue, a line midway between Bedford Avenue and Skillman Street, a line 100 feet southerly of Myrtle Avenue, a line 100 feet westerly of Franklin Avenue, a line 210 feet southerly of Myrtle Avenue, a line 100 feet easterly of Kent Avenue, Willoughby Avenue, Kent Avenue, a line 100 feet southerly of Myrtle Avenue, and Classon Avenue: and:
  - b. a line midway between Myrtle Avenue and Vernon Avenue, a line 100 feet easterly of Marcy Avenue-Rev. Dr. Gardner C. Taylor Boulevard, a line midway between Lafayette Avenue and Kosciuszko Street, Marcy Avenue-Rev. Dr. Gardner C. Taylor Boulevard, De Kalb Avenue, a line 100 feet westerly of Marcy Avenue-Rev. Dr. Gardner C. Taylor Boulevard, Pulaski Street, Marcy Avenue-Rev. Dr. Gardner C. Taylor Boulevard, Hart Street, and a line 100 feet westerly of Marcy Avenue-Rev. Dr. Gardner C. Taylor Boulevard, Taylor Boulevard;
- 14. changing from an R6 District to an R7D District property bounded by:
  - a. Stockton Street, a line 100 feet easterly of Marcy Avenue- Rev. Dr. Gardner C. Taylor Boulevard, a line midway between

- Stockton Street and Myrtle Avenue, a line 100 feet westerly of Tompkins Avenue, Stockton Street, Tompkins Avenue, Myrtle Avenue, Marcus Garvey Boulevard, a line midway between Myrtle Avenue and Vernon Avenue, Nostrand Avenue, Myrtle Avenue, and Marcy Avenue-Rev. Dr. Gardner C. Taylor Boulevard; and
- b. Myrtle Avenue, Lewis Avenue- Dr. Sandy
   F. Ray Boulevard, a line midway between
   Myrtle Avenue and Vernon Avenue, and a
   line 200 feet westerly of Lewis Avenue Dr. Sandy F. Ray Boulevard;
- 15. changing from an R6 District to a C4-4L District property bounded by:
  - a. Ellery Street, Broadway, Park Avenue, and Marcus Garvey Boulevard; and
  - b. Broadway, Van Buren Street, Patchen Avenue, Lafayette Avenue, a line 175 feet westerly of Patchen Avenue and its northerly prolongation, a line 30 feet southwesterly of Broadway, Kosciuszko Street, a line 315 feet easterly of Malcolm X. Boulevard, a line midway between De Kalb Avenue and Kosciuszko Street, a line 200 feet easterly of Malcolm X. Boulevard, De Kalb Avenue, Malcolm X. Boulevard, Pulaski Street, a line 170 feet westerly of Malcolm X. Boulevard and its northerly prolongation, a line 30 feet southwesterly of Broadway, Hart Street, a line 250 feet easterly of Stuyvesant Avenue, Willoughby Avenue, Stuyvesant Avenue, Vernon Avenue, a line 110 feet westerly of Stuyvesant Avenue, a line midway between Vernon Avenue and Myrtle Avenue, a line 100 feet southwesterly of Broadway, a line midway between Myrtle Avenue and Stockton Street, and Lewis Avenue- Dr. Sandy F. Ray Boulevard;
- 16. changing from a C4-3 District to a C4-4L District property bounded by:
  - a. Broadway, Ellery Street, and Marcus Garvey Boulevard; and
  - b. Broadway, Howard Avenue, Monroe
    Street, a line 150 feet easterly of Ralph
    Avenue, Gates Avenue, a line 100 feet
    easterly of Ralph Avenue, Quincy Street,
    a line 100 feet westerly of Ralph Avenue,
    a line midway between Quincy Street and
    Lexington Avenue, a line 150 feet
    westerly of Ralph Avenue, Lexington
    Avenue, a line 150 feet southwesterly of
    Broadway, and Greene Avenue;
- 17. changing from a C8-2 District to a C4-4L District property bounded by:
  - a. a line midway between Stockton Street and Myrtle Avenue, a line 100 feet southwesterly of Broadway, a line midway between Vernon Avenue and Myrtle Avenue, and Lewis Avenue- Dr. Sandy F. Ray Boulevard;
  - b. Van Buren Street, Broadway, Greene
    Avenue, a line feet 150 feet southwesterly
    of Broadway, a line midway between
    Greene Avenue and Lexington Avenue, a
    line 350 feet easterly of Patchen Avenue,
    Greene Avenue, a line 100 feet easterly of
    Patchen Avenue, a line midway between
    Van Buren Street and Greene Avenue,
    and a line 200 feet easterly of Patchen
    Avenue; and
  - c. a line 150 feet southwesterly of
    Broadway, Lexington Avenue, a line 150
    feet westerly of Ralph Avenue, a line
    midway between Lexington Avenue and
    Quincy Street, and a line 280 feet
    westerly of Ralph Avenue and its
    northerly prolongation;
- 18. establishing within an existing R6 District a C2-4 District bounded by:
  - a line 100 feet northerly of Myrtle
     Avenue, Throop Avenue, Myrtle Avenue,
     and Tompkins Avenue;
  - b. Park Avenue, Broadway, Lewis Avenue-Dr. Sandy F. Ray Boulevard, the westerly centerline prolongation of Stockton Street, a line 100 feet westerly of Lewis Avenue- Dr. Sandy F. Ray Boulevard, and a line 100 feet southwesterly of Broadway;
  - Vernon Avenue, a line 100 feet easterly of Marcus Garvey Boulevard, Willoughby Avenue, and Marcus Garvey Boulevard;
  - d. Pulaski Street, a line 100 feet easterly of Marcus Garvey Boulevard, De Kalb Avenue, and Marcus Garvey Boulevard; and
  - e. Pulaski Street, a line 100 feet easterly of Lewis Avenue- Dr. Sandy F. Ray Boulevard, De Kalb Avenue, and Lewis Avenue- Dr. Sandy F. Ray Boulevard;

- 19. establishing within a proposed R6A District a C2-4 District bounded by
  - Flushing Avenue, Throop Avenue, a line a. midway between Flushing Avenue and Hopkins Street, and Tompkins Avenue;
  - Hopkins Street, Throop Avenue, Park Avenue, and a line 100 feet westerly of Throop Avenue:
  - Vernon Avenue, a line 100 feet easterly of Nostrand Avenue, Willoughby Avenue, and Nostrand Avenue;
  - d. a line midway between Hart Street and Pulaski Street, a line 100 feet easterly of Nostrand Avenue, De Kalb Avenue, a line 200 feet easterly of Nostrand Avenue, Kosciuszko Street, a line 100 feet easterly of Nostrand Avenue, Quincy Street, a line 100 feet westerly of Nostrand Avenue, a line midway between Greene Avenue and Lexington Avenue, Nostrand Avenue, Clifton Place, a line 100 feet westerly of Nostrand Avenue, Kosciuszko Street, and Nostrand Avenue;
  - Ellery Street, a line 100 feet easterly of e. Marcy Avenue- Rev. Dr. Gardner C. Taylor Boulevard, Stockton Street, and Marcy Avenue- Rev. Dr. Gardner C. Taylor Boulevard;
  - Park Avenue, Tompkins Avenue, Martin f. Luther King Jr. Place, and a line 100 feet westerly of Tompkins Avenue;
  - a line midway between Myrtle Avenue g. and Vernon Avenue, a line 100 feet easterly of Tompkins Avenue, Pulaski Street, Tompkins Avenue, De Kalb Avenue, a line 100 feet westerly of Tompkins Avenue, Willoughby Avenue, Tompkins Avenue, Vernon Avenue, and a line 100 feet westerly of Tompkins Avenue;
  - a line midway between Myrtle Avenue h. and Vernon Avenue, a line 100 feet easterly of Throop Avenue, Willoughby Avenue, Throop Avenue, a line midway between Vernon Avenue and Willoughby Avenue, and a line 100 feet westerly of Throop Avenue;
  - Willoughby Avenue, Throop Avenue, a line midway between Willoughby Avenue and Hart Street, and a line 100 feet westerly of Throop Avenue;
  - Vernon Avenue, Marcus Garvey Boulevard, Hart Street, and a line 100 feet westerly of Marcus Garvey Boulevard;
  - k. Pulaski Street, a line 100 feet easterly of Throop Avenue, a line midway between Pulaski Street and De Kalb Avenue, a line 100 feet westerly of Marcus Garvey Boulevard, Pulaski Street, Marcus Garvey Boulevard, De Kalb Avenue, a line 100 feet easterly of Marcus Garvey Boulevard, Quincy Street, Marcus Garvey Boulevard, a line midway between Quincy Street and Lexington Avenue, a line 100 feet westerly of Marcus Garvey Boulevard, Lexington Avenue, Marcus Garvey Boulevard, Van Buren Street, a line 100 feet westerly of Marcus Garvey Boulevard, Lafayette Avenue, Marcus Garvey Boulevard, a line midway between Lafayette Avenue and Kosciuszko Street, a line 100 feet westerly of Marcus Garvey Boulevard, a line midway between De Kalb Avenue and Kosciuszko Street, a line 100 feet easterly of Tompkins Avenue, a line midway between Pulaski Street and De Kalb Avenue, and Throop Avenue;
  - Lexington Avenue, a line 100 feet easterly 1. of Tompkins Avenue, Quincy Street, and a line 100 feet westerly of Tompkins Avenue;
  - De Kalb Avenue, a line 100 feet easterly m. of Lewis Avenue- Dr. Sandy F. Ray Boulevard, Kosciuszko Street, and Lewis Avenue- Dr. Sandy F. Ray Boulevard;
  - n. Kosciuszko Street, Stuyvesant Avenue, Lafayette Avenue, and a line 100 feet westerly of Stuyvesant Avenue;
  - Van Buren Street, Stuyvesant Avenue, 0. Greene Avenue, and a line 100 feet westerly of Stuyvesant Avenue,
  - Pulaski Street, Malcolm X. Boulevard, De p. Kalb Avenue, a line 200 feet easterly of Malcolm X. Boulevard, a line midway between De Kalb Avenue and Kosciuszko Street, a line 75 feet westerly of Malcolm X. Boulevard, a line 50 feet southerly of De Kalb Avenue, Malcolm X. Boulevard, Lafayette Avenue, and a line 100 feet westerly of Malcolm X. Boulevard,
  - Lafayette Avenue, a line 100 feet easterly q. of Malcolm X. Boulevard, Van Buren Street, and Malcolm X. Boulevard,

- Greene Avenue, Malcolm X. Boulevard, Lexington Avenue, and a line 100 feet westerly of Malcolm X. Boulevard,
- a line midway between Greene Avenue and Lexington Avenue, a line 280 feet westerly of Ralph Avenue and its northerly prolongation, a line midway between Lexington Avenue and Quincy Street, a line 250 feet easterly of Patchen Avenue, Lexington Avenue, and a line 100 feet easterly of Patchen Avenue; and
- Quincy Street, a line 100 feet easterly of t. Ralph Avenue, Gates Avenue, and Ralph Avenue;
- establishing within a proposed R6B District a C2-4 20. District bounded by a line midway between De Kalb Avenue and Kosciuszko Street, a line 100 feet easterly of Throop Avenue, Van Buren Street, and a line 100 feet westerly of Throop Avenue;
- establishing within a proposed R7A District a C2-4  $\,$ 21. District bounded by:
  - a line 100 feet northerly of Myrtle Avenue, Bedford Avenue, a line 100 feet southerly of Myrtle Avenue, and Classon Avenue;
  - Willoughby Avenue, Bedford Avenue, a b. line 320 feet southerly of Willoughby Avenue, and a line midway between Skillman Street and Bedford Avenue:
  - a line 100 feet northerly of De Kalb Avenue, a line 50 feet easterly of Spencer Street, De Kalb Avenue, a line 300 feet easterly of Spencer Court, a line 100 feet southerly of De Kalb Avenue, Bedford Avenue, Kosciuszko Street, a line 100 feet easterly of Bedford Avenue, a line midway between Lexington Avenue and Quincy Street, Bedford Avenue, Quincy Street, a line 100 feet westerly of Bedford Avenue, Lafayette Avenue, a line midway between Bedford Avenue and Skillman Street, a line 100 feet southerly of De Kalb Avenue, Franklin Avenue, De Kalb Avenue, and Classon Avenue;
  - d. a line midway between Myrtle Avenue and Vernon Avenue, a line 100 feet easterly of Marcy Avenue- Rev. Dr. Gardner C. Taylor Boulevard, Pulaski Street, Marcy Avenue- Rev. Dr. Gardner C. Taylor Boulevard, Hart Street, and a line 100 feet westerly of Marcy Avenue-Rev. Dr. Gardner C. Taylor Boulevard; and
  - De Kalb Avenue, a line 100 feet easterly of Marcy Avenue- Rev. Dr. Gardner C. Taylor Boulevard, a line midway between Kosciuszko Street and Lafayette Avenue, and Marcy Avenue- Rev. Dr. Gardner C. Taylor Boulevard;
- establishing within a proposed R7D District a C2-4 District bounded by:
  - Stockton Street, a line 100 feet easterly of a. Marcy Avenue- Rev. Dr. Gardner C. Taylor Boulevard, a line midway between Stockton Street and Myrtle Avenue, a line 100 feet westerly of Tompkins Avenue, Stockton Street, Tompkins Avenue, Myrtle Avenue, Marcus Garvey Boulevard, a line midway between Myrtle Avenue and Vernon Avenue, Nostrand Avenue, Myrtle Avenue, and Marcy Avenue- Rev. Dr. Gardner C. Taylor Boulevard; and
  - Myrtle Avenue, Lewis Avenue- Dr. Sandy b. F. Ray Boulevard, a line midway between Myrtle Avenue and Vernon Avenue; and a line 200 feet westerly of Lewis Avenue-Dr. Sandy F. Ray Boulevard:
- 23. establishing a Special Enhanced Commercial District (EC-4) bounded by Broadway, Howard Avenue, a line 30 feet southwesterly of Broadway, and Marcus Garvey Boulevard;

as shown on a diagram (for illustrative purposes only) dated May 7, 2012, and subject to the conditions of CEQR Declaration E-285.