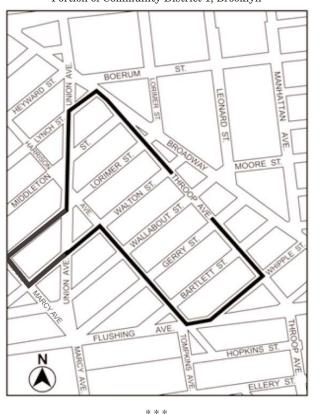

#### BOROUGH OF BROOKLYN Nos. 2 & 3

59 WALTON STR

CD 1 C 100041 ZMK IN THE MATTER OF an application submitted by the Walton Realty Associates pursuant to Sections 197-c and 201 of the New York City Charter for an amendment of the Zoning

- changing from an M1-2 District to an R6A District property bounded by Middleton Street, Union Avenue, Lorimer Street, and Marcy Avenue;
- changing from an M3-1 District to an R7A District 2. property bounded by Lorimer Street, Union Avenue, Wallabout Street, and Marcy Avenue; and
- establishing within a proposed R7A District a C2-4 3. District bounded by Lorimer Street, a line 150 feet northeasterly of Marcy Avenue, Walton Street, and

as shown in a diagram (for illustrative purposes only) dated March 26, 2012 and subject to the conditions of CEQR Declaration E-282.

Brooklyn, Community District 1

In Waterfront Access Plan BK-1 and in the R6, R6A, R6B, R7A, R7-3 and R8 Districts within the areas shown on the following Maps 1, 2, 3 and 4:

## PROPOSED (TO REPLACE EXISTING) Map 4

Portion of Community District 1, Brooklyn