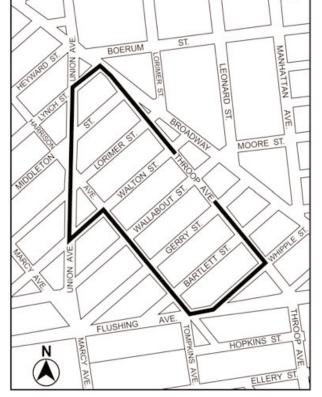

Brooklyn, Community District 1

In Waterfront Access Plan BK-1 and in the R6, R6A, R6B, R7A, R7-3 and R8 Districts within the areas shown on the following Maps 1, 2, 3 and 4: \* \* \*

> EXISTING (TO BE DELETED) Map 4 (12/21/09) Portion of Community District 1, Brooklyn