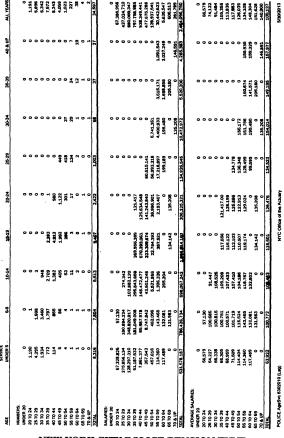

| 2,385,731                  | 100.0                             |

 $^{1}$  The Statutory Contribution for Fiscal Year 2002 was computed in

accordance with Chapter 125/00 which provided for a five-year phase-in of the liabilities attributable to Chapter 125/00. The Statutory Contributions for Fiscal Years 2003 through 2005 were computed in accordance with Chapter 278/02 which provided for a ten-year phase-in of the liabilities attributable to Chapter

125/00. If based on 2000 A&M, the row entries would be \$1,431,852, \$1,504,655 and 95.2%, respectively. If based on 2006 A&M, the row entries would be \$2,203,702, \$2,203,702 and 100.0%, respectively.

#### APPENDIX B

NEW YORK CITY POLICE PENSION FUND ACTIVE VALUATION AS OF JUNE 30, 2010 (Lag) Age and Service Distributions



NEW YORK CITY POLICE PENSION FUND ACTIVE VALUATION AS OF JUNE 30, 2009 (Lag) Age and Service Distributions



### APPENDIX C

NEW YORK CITY POLICE PENSION FUND Fiscal Years 1981 through 2012

| Fiscal | Valuation Date          | <u> </u> | Numt           | er       |           |
|--------|-------------------------|----------|----------------|----------|-----------|
| Year   | (June 30)               | Tler I   | Tier II        | Tier III | All Tlers |
|        |                         |          |                |          |           |
| 1981   | 1980                    | 19,953   | 3,066          | N/A      | 23,019    |
| 1982   | 1981                    | 18,532   | 4,380          | N/A      | 22,912    |
| 1983   | 1982                    | 16,229   | 7,990          | N/A      | 24