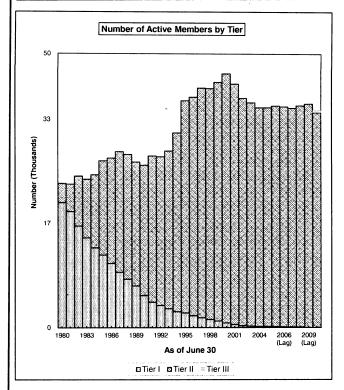

| 2,410,218 | N/A      | 2,433,898 |  |
| 2005   | 2004                    | 19,398           | 2,441,352 | N/A      | 2,460,750 |  |
| 2006   | 2004 (Lag) <sup>3</sup> | 20,898           | 2,736,764 | N/A      | 2,757,662 |  |
| 2007   | 2005 (Lag)              | 18,245           | 2,794,685 | N/A      | 2,812,930 |  |
| 2008   | 2006 (Lag)              | 14,031           | 2,802,898 | N/A      | 2,816,929 |  |
| 2009   | 2007 (Lag)              | 12,341           | 2,949,308 | N/A      | 2,961,649 |  |
| 2010   | 2008 (Lag)              | 10,354           | 3,085,550 | N/A      | 3,095,904 |  |
| 2011   | 2009 (Lag)              | 7,935            | 3,253,183 | N/A      | 3,261,118 |  |
| 2012   | 2010 (Lag) <sup>4</sup> | 5,375            | 3,439,898 | 18,824   | 3,464,097 |  |





- $^{f 1}$  The definition of Active Member was changed effective June 30,
- 1988 to include only those on payroll.  $^2\,$  If based on 2000 A&M, the row entries would be 2005, 147, 35,177, N/A, and 35,324, respectively.
- <sup>1N/A</sup>, and 35,324, respectively.

  If based on 2000 A&M, the row entries would be 2005, 17,736, 2,650,028, N/A and 2,667,764, respectively.
- 4 If based on 2006 A&M, the row entries would be 2010 (Lag), 5,485,

3,360,139, 18,335 and 3,383,959, respectively.

**☞** j13

#### POLICE OFFICERS' VARIABLE SUPPLEMENTS FUND

New York City Police Department Police Officers' Variable Supplements Fund

Financial Statements as of and for the Years Ended June 30, 2012 and 2011,a nd Independent Auditors' Report

### Deloitte.

Delotte & Touche LLP Two World Financial C