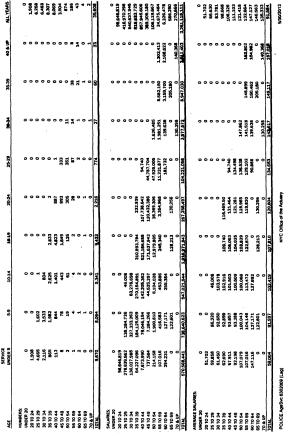

bution for Fiscal Year 2002 was computed in

accordance with Chapter 125/00 which provided for a five-year phase-in of the liabilities attributable to Chapter 125/00. The Statutory Contributions for Fiscal Years 2003 through 2005 were computed in accordance with Chapter 278/02 which provided for a ten-year phase-in of the liabilities attributable to Chapter

125/00. If based on 2000 A&M, the row entries would be \$1,431,852, \$1,504,655 and 95.2%, respectively. If based on 2006 A&M, the row entries would be \$2,203,702, \$2,203,702 and 100.0%, respectively.

#### APPENDIX B

NEW YORK CITY POLICE PENSION FUND ACTIVE VALUATION AS OF JUNE 30, 2010 (Lag) Age and Service Distributions



NEW YORK CITY POLICE PENSION FUND ACTIVE VALUATION AS OF JUNE 30, 2009 (Lag) Age and Service Distributions



### APPENDIX C

NEW YORK CITY POLICE PENSION FUND Fiscal Years 1981 through 2012

| Fiscal | Valuation Date          | <u> </u> | Numt           | er       |           |
|--------|-------------------------|----------|----------------|----------|-----------|
| Year   | (June 30)               | Tler I   | Tier II        | Tier III | All Tlers |
|        |                         |          |                |          |           |
| 1981   | 1980                    | 19,953   | 3,066          | N/A      | 23,019    |
| 1982   | 1981                    | 18,532   | 4,380          | N/A      | 22,912    |
| 1983   | 1982                    | 16,229   | 7,990          | N/A      | 24,219    |
| 1984   | 1983                    | 14,330   | 9,361          | N/A      | 23,691    |
| 1985   | 1