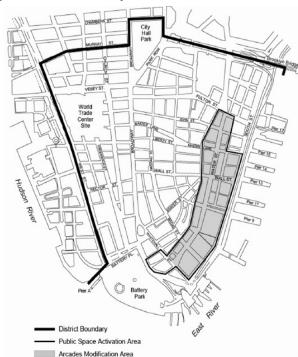

#### 91-821 Special provisions for #publicly accessible open areas#

For the purposes of this Section, the definition of "publicly accessible open area" shall also include any #arcade#, #through block arcade#, or other public amenity, open or enclosed, for which a #floor area# bonus has been granted. The provisions of this Section shall apply to all #publicly accessible open areas# existing on (effective date of amendment) within the area designated as a Public Space Activation Area on Map 8 (Public Access Modification Areas) in Appendix A of this Chapter.

### EXISTING (TO BE DELETED)

Appendix A
Map 8. Public Access Modification Areas
[MAP TO BE DELETED]

# PROPOSED (TO BE ADDED)

Appendix A
Map 8. Public Access Modification Areas
[MAP TO BE ADDED]

No. 7  $CULTURE\ SHED\ TEXT\ AMENDMENT$  CD 4 N 130178 ZRM IN THE MATTER OF an application submitted by the

Department of Cultural Affairs pursuant to Section 201 of the New York City Charter, for an amendment of the Zoning Resolution of the City of New York, concerning Article IX, Chapter 3 (Special Hudson Yards District).