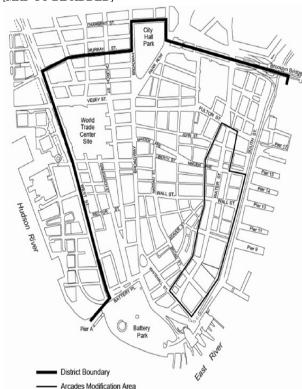

The provisions of this Section shall apply to all #publicly accessible open areas# existing on (effective date of amendment) within the area designated as an Arcades Modification Area on Map 8 (Public Access Modification Areas) in Appendix A of this Chapter.

### EXISTING (TO BE DELETED)

Appendix A
Map 8. Public Access Modification Areas
[MAP TO BE DELETED]

# PROPOSED (TO BE ADDED)

Appendix A
Map 8. Public Access Modification Areas
[MAP TO BE ADDED]

No. 7  $CULTURE\ SHED\ TEXT\ AMENDMENT$  CD 4 N 130178 ZRM IN THE MATTER OF an application submitted by the

Department of Cultural Affairs pursuant to Section 201 of the New York City Charter, for an amendment of the Zoning Resolution of the City of New York, concerning Article IX, Chapter 3 (Special Hudson Yards District).