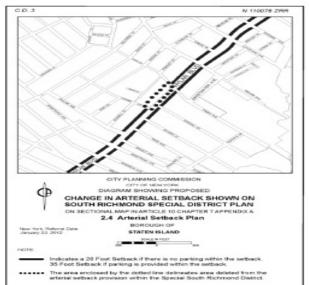

# No. 8

C 110078 ZRR

**IN THE MATTER OF** an application submitted by Jhong Uhk Kim pursuant to Sections 197-c and 201 of the New York City Charter for an amendment of the Zoning Resolution of the City of New York, concerning the Special South Richmond Development District (Article X, Chapter 7), Appendix A, relating to the modification of the arterial setback plan in Community District 3, Borough of Staten Island.