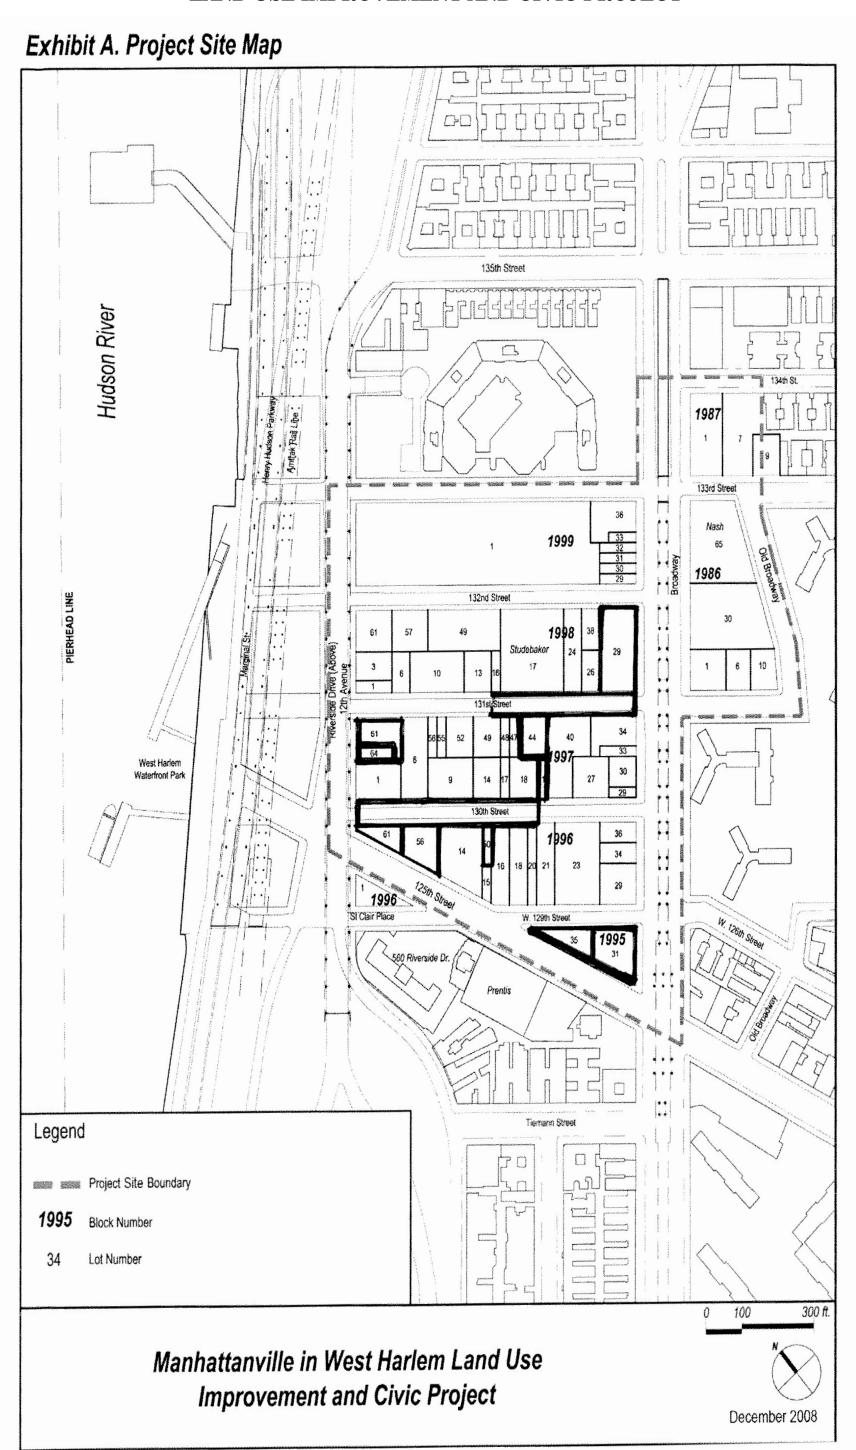

## URBAN DEVELOPMENT CORPORATION

D/B/A EMPIRE STATE DEVELOPMENT CORPORATION

NOTICE

NOTICE OF APPLICATION TO CONDEMN PURSUANT TO SECTION 402(B) (2) OF THE EMINENT DOMAIN PROCEDURE LAW

PLEASE TAKE NOTICE that an application will be made by the NEW YORK STATE URBAN DEVELOPMENT CORPORATION d/b/a EMPIRE STATE DEVELOPMENT CORPORATION ("ESD"), to the Supreme Court of the State of New York, County of New York, Room 130, 60 Centre Street, New York, New York, on February 27, 2012, at 9:30 A.M., for an order pursuant to Section 402(B)(2) of the Eminent Domain Procedure Law: (a) authorizing ESD to file an acquisition map in the Office of the Clerk of the County of New York or the Office of the City Register, Borough of Manhattan, in connection with Phase 1, Stage 1B of the Columbia University Educational Mixed-Use Development Land Use Improvement and Civic Project; (b) directing that, upon the filing of the order and of such map, the acquisition of the properties, property interests and subsurface easements sought to be acquired shall be complete and shall vest in ESD; (c) providing that the compensation which should justly be made be ascertained and determined by the aforesaid Supreme Court, without a jury and without referral to a referee or commissioner; and (d) granting ESD such other and further relief as the Court may deem just and proper.

PLEASE TAKE FURTHER NOTICE that the real property interests sought to be acquired by ESD are: (a) fee simple absolute interests in Tax Block 1995, Lots 31 and 35; Tax Block 1996, Lots 50, 56 and 61; Tax Block 1997, Lots 21, 44, 61 and 64, and a strip of land situated between Lots 61 and 64; and Tax Block 1998, Lot 29 (collectively the "Fee Parcels"); (b) fee on condition interests, subject to a right of reacquisition by the City of New York, in volumes of space beneath the surfaces of the western portion of West 130th Street and the eastern portion of West 131st Street, between Broadway and Twelfth Avenue, along with permanent easements in volumes of space beneath the foregoing street volumes (collectively, "Damage Parcels 2 and 8B"); and (c) permanent easements in volumes of space beneath the surfaces of West 130th Street and West 131st Street (collectively, the "Slurry Wall Easements"), all of the foregoing to be acquired as part of the Columbia University Educational Mixed-Use Development Land Use Improvement and Civic Project.

PLEASE TAKE FURTHER NOTICE that the metes and bounds descriptions for Damage Parcels 2 and 8B are as follows:

## PORTION OF WEST 131ST STREET

(Damage Parcel 2)

All that certain plot, piece or parcel of land, situate, lying and being in the bed of West 131st Street, as laid out on the Borough President of Manhattan Final Sectional Map No. 112 and No. 113, in the Borough of Manhattan, City, County, and State of New York and that portion of West 131st Street as shown on the tax map of the City of New York, Borough of Manhattan, as said tax map existed on October 26, 2010, being more particularly bounded and described as follows:

## HORIZONTAL LIMITS

**BEGINNING** at the corner formed by the intersection of the northerly line of West  $131^{\rm st}$  Street (60 feet wide) and the westerly line of Broadway (150 feet wide);

- Running thence southerly along the westerly line of Broadway, a distance of 60 feet and 0 inches (60.00 feet) to the corner formed by the intersection of the southerly line of West 131st Street with the westerly line of Broadway, said line forming an interior angle of 90 degrees 00 minutes 00 seconds with the northerly line of West 131st Street;
- 2. Running thence westerly along the southerly line of West 131st Street, a distance of 400 feet and 0 inches (400.00 feet) to a point, said southerly line of West 131st Street forming an interior angle of 90 degrees 00 minutes 00 seconds with the westerly line of Broadway;
- 3. Running thence northerly through the bed of West 131st Street, a distance of 60 feet and 0 inches (60.00 feet), to a point on the northerly line of West 131st Street, said line forming an interior angle of 90 degrees 00 minutes 00 seconds with the southerly line of West 131st Street;
- 4. Running thence easterly along the northerly line of West 131st Street, a distance of 400 feet and 0 inches (400.00 feet) to the place and point of Beginning, said westerly line of Broadway forming an interior angle of 90 degrees 00 minutes 00 seconds with the last-mentioned course.

Containing 24,000.00 square feet or 0.55 acres.

## VERTICAL LIMITS

j26-f15

## PORTION OF WEST 130TH STREET

(Damage Parcel 8B)

All that certain plot, piece or parcel of land, situate, lying and being in the bed of West 130th Street, as laid out on the Borough President of Manhattan Final Sectional Map No. 112, in the Borough of Manhattan, City, County, and State of New York and that portion of West 130th Street as shown on the tax map of the City of New York, Borough of Manhattan, as said map existed on October 26, 2010, being more particularly bounded and described as follows:

## HORIZONTAL LIMITS

**BEGINNING** at the corner formed by the intersection of the northerly line of West 130th Street (60 feet wide) with the easterly line of 12th Avenue (width varies);

- Running thence easterly along the northerly line of 1. West 130th Street, a distance of 521 feet and 0 inches to a point along the northerly line of West 130th Street, said line forming an interior angle of 90 degrees 00 minutes 00 seconds with the easterly line of 12th Avenue;
- Running thence southerly through West 130th 2. Street, a distance of 60 feet 0 inches to the southerly line of West 130th Street, said line forming an interior angle of 90 degrees 00 minutes 00 seconds with the northerly line of West 130th Street:
- Running thence westerly along the southerly line of 3. West 130th Street, a distance of 521 feet and 0 inches to the corner formed by the intersection of the southerly line of West 130th Street with the easterly line of 12th Avenue, said southerly line of West 130th Street forming an interior angle of 90 degrees 00 minutes 00 seconds with the previous
- 4. Running thence northerly along the easterly line of 12th Avenue, a distance of 60 feet and 0 inches to the place and point of Beginning, said easterly line

of 12th Avenue forming an interior angle of 90 degrees 00 minutes 00 seconds with the southerly line of West 130th Street.

Containing 31,260.00 square feet or .72 acres.

PLEASE TAKE FURTHER NOTICE that a diagram or representation of the acquisition map, which shows the perimeters of the property in which interests are to be acquired, is set forth below. Parcels to be acquired are shaded in black.

January 31, 2012

NEW YORK STATE URBAN DEVELOPMENT CORPORATION, d/b/a EMPIRE STATE DEVELOPMENT 633 Third Avenue

New York, New York 10017

SEE MAP ON BACK PAGES

j31-f13