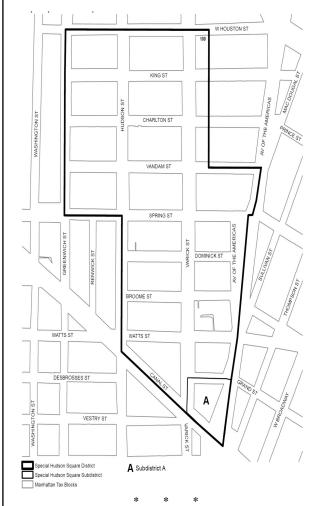

#### SPECIAL HUDSON SQUARE DISTRICT REZONING MANHATTAN CB - 2 C 120380 ZMM

Application submitted by The Rector, Church-Wardens and Vestrymen of Trinity Church in the City of New York pursuant to Sections 197-c and 201 of the New York City Charter for the amendment of the Zoning Map, Section No.

- changing from an M1 -5B District to an M1 -6 1. District property bounded by the former centerline of the Avenue of the Americas and its southerly prolongation, Canal Street, and the Avenue of the Americas and its southerly centerline prolongation;
- 2. establishing a Special Hudson Square District bounded by West Houston Street, a line 100 feet easterly of Varick Street, Vandam Street, Avenue of the Americas, Spring Street, Avenue of the Americas and its southerly centerline prolongation, Canal Street, Hudson Street, Spring Street, and Greenwich Street;

as shown on a diagram (for illustrative purposes only) dated August 20, 2012, and subject to the conditions of CEQR Declaration E-288.

Map 1 Special Hudson Square District and Subdistrict

This map is hereby incorporated and made part of this Resolution for the purpose of specifying locations where the special regulations and requirements set forth in this Chapter apply.

# Subdistrict A

The Subdistrict is specified on Map 1 (Special Hudson Square District and Subdistrict) in the Appendix to this Chapter.