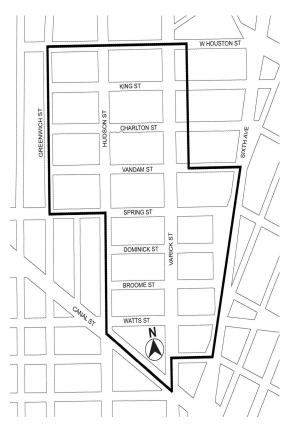

#### SPECIAL HUDSON SQUARE DISTRICT REZONING MANHATTAN CB - 2 C 120380 ZMM

Application submitted by The Rector, Church-Wardens and Vestrymen of Trinity Church in the City of New York pursuant to Sections 197-c and 201 of the New York City Charter for the amendment of the Zoning Map, Section No.

- changing from an M1 -5B District to an M1 -6 1. District property bounded by the former centerline of the Avenue of the Americas and its southerly prolongation, Canal Street, and the Avenue of the Americas and its southerly centerline prolongation;
- 2. establishing a Special Hudson Square District bounded by West Houston Street, a line 100 feet easterly of Varick Street, Vandam Street, Avenue of the Americas, Spring Street, Avenue of the Americas and its southerly centerline prolongation, Canal Street, Hudson Street, Spring Street, and Greenwich Street;

as shown on a diagram (for illustrative purposes only) dated August 20, 2012, and subject to the conditions of CEQR Declaration E-288.

Map 1 Special Hudson Square District and Subdistrict

This map is hereby incorporated and made part of this Resolution for the purpose of specifying locations where the special regulations and requirements set forth in this Chapter apply.

# Subdistrict A

The Subdistrict is specified on Map 1 (Special Hudson Square District and Subdistrict) in the Appendix to this Chapter.