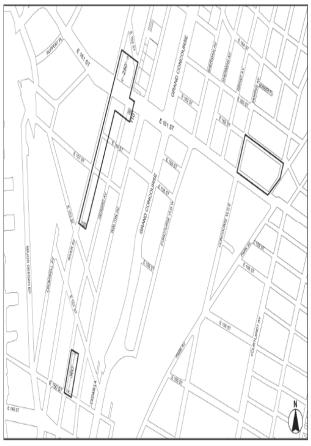

#### BOROUGH OF THE BRONX No. 1 580 GERARD AVENUE REZONING

**CD 4** C 130064 ZMX IN THE MATTER OF an application submitted by NR Property 2 LLC pursuant to Sections 197-c and 201 of the New York City Charter for an amendment of the Zoning Map, Section No. 6a:

1. changing from an M1-2 District to an R7A District property bounded by a line 360 feet northerly of East 150th Street, a line midway between Gerard Avenue and Walton Avenue, East 150th Street, and Gerard Avenue: and

The Bronx, Community District 4 In the R7A, R8A and R9D Districts within the areas shown on the following Map 1: \* \* \*

> EXISTING (TO BE DELETED) Map 1 (9/30/09) Portion of Community District

#### PROPOSED (TO REPLACE EXISTING) <u>Map 1</u>

Portion of Community District 4, The Bronx

establishing within the proposed R7A District a C2-4 District bounded by a line 360 feet northerly of East 150th Street, a line midway between Gerard Avenue and Walton Avenue, East 150th Street, and Gerard Avenue:

as shown on a diagram (for illustrative purposes only) dated November 13, 2012.