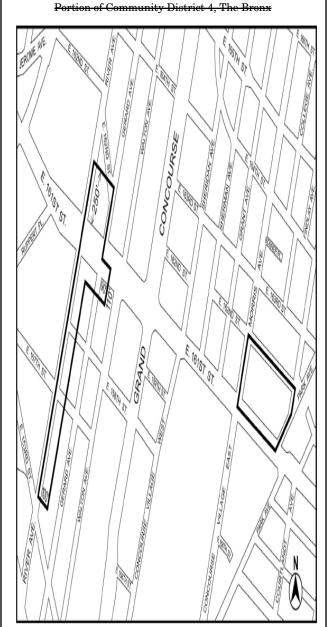

#### BOROUGH OF THE BRONX No. 1 580 GERARD AVENUE REZONING

**CD 4** C 130064 ZMX IN THE MATTER OF an application submitted by NR Property 2 LLC pursuant to Sections 197-c and 201 of the New York City Charter for an amendment of the Zoning Map, Section No. 6a:

1. changing from an M1-2 District to an R7A District property bounded by a line 360 feet northerly of East 150th Street, a line midway between Gerard Avenue and Walton Avenue, East 150th Street, and Gerard Avenue: and

The Bronx, Community District 4 In the R7A, R8A and R9D Districts within the areas shown on the following Map 1: \* \* \*

> EXISTING (TO BE DELETED) Map 1 (9/30/09) Portion of Community District

#### PROPOSED (TO REPLACE EXISTING) <u>Map 1</u>

Portion of Community District 4, The Bronx

establishing within the proposed R7A District a C2-4 District bounded by a line 360 feet northerly of East 150th Street, a line midway between Gerard Avenue and Walton Avenue, East 150th Street, and Gerard Avenue:

as shown on a diagram (for illustrative purposes only) dated November 13, 2012.