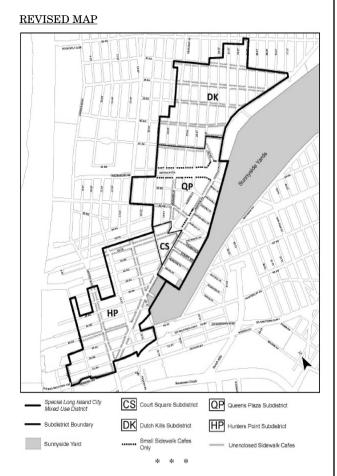

| 510                                                                                                                                                                                                                                                                                                                                                                        | THE CITY RECORD                                                                                                                                                                                                                                                                                                                                                                                                                                            | FRIDAY, FEBRUARY 22, 2013                                                                                                                                                                                                                                                                                           |
|----------------------------------------------------------------------------------------------------------------------------------------------------------------------------------------------------------------------------------------------------------------------------------------------------------------------------------------------------------------------------|------------------------------------------------------------------------------------------------------------------------------------------------------------------------------------------------------------------------------------------------------------------------------------------------------------------------------------------------------------------------------------------------------------------------------------------------------------|---------------------------------------------------------------------------------------------------------------------------------------------------------------------------------------------------------------------------------------------------------------------------------------------------------------------|
| Resolution to modify the yard requirements of Section 24-36 (Minimum Required Rear Yards) and the height and setback requirements of Section 62-341 (Developments on land and platforms) in connection with a proposed enlargement of an existing 5-story community facility building on property located at 3010 West 33 <sup>rd</sup> Street (Block 7066, Lot 10), in an | Long Island City Mixed Use District <sup>2</sup> No       Yes         Southern Hunters Point District       No       Yes         Willets Point District       No       Yes                                                                                                                                                                                                                                                                                 | (2) the portion of the #development# or<br>#enlargement# adjacent to the public<br>open area shall be either a retail #use#,<br>other #use# or treatment that complements<br>the open area;                                                                                                                         |
| R5 District.<br>Plans for this proposal are on file with the City Planning<br>Commission and may be seen in Room 3N, 22 Reade Street,<br>New York, N.Y. 10007.                                                                                                                                                                                                             | * * *<br>Article XI - Special Purpose Districts<br>Chapter 7<br>Special Long Island City Mixed Use District                                                                                                                                                                                                                                                                                                                                                | <ul> <li>(3) such modification of the #street wall#<br/>requirements is necessary to accommodate<br/>the public open area or the #public<br/>parking garage# and will result in a<br/>better site plan;</li> <li>(4) the #public parking garage# is leasted</li> </ul>                                              |
| BOROUGH OF MANHATTAN<br>No. 6<br>62 WOOSTER STREET<br>CD 2 C 080104 ZSM<br>IN THE MATTER OF an application submitted by 62<br>Wooster LLC pursuant to Sections 197-c and 201 of the New<br>York City Charter for the grant of a special permit pursuant<br>to Section 74-711 of the Zoning Resolution to modify:                                                           | * * *<br>117-03<br>District Plan and Maps<br>The regulations of this Chapter implement the #Special Long<br>Island City Mixed Use District# Plan.                                                                                                                                                                                                                                                                                                          | <ul> <li>(4) the #public parking garage# is located<br/>and designed in such a way so that it<br/>shall not adversely affect the quality of<br/>the design, access to, or use of the public<br/>open area; and</li> <li>(5) where the Commission permits parking<br/>on the roof of such #public parking</li> </ul> |
| 1. use regulations of Section 42-14(D)(2)(a) to allow retail uses (Use Group 6 uses) on portions of the ground floor and cellar; and                                                                                                                                                                                                                                       | The District Plan includes the following maps in Appendices<br>A, B and C:<br>Appendix A <del>Map of the #</del> Special Long Island City Mixed Use District#<br>and Subdistricts <u>Plan Map, Including Permitted</u> #Sidewalk                                                                                                                                                                                                                           | garage#, such roof parking shall be so<br>located as not to impair the essential<br>character or future use or development of<br>adjacent areas.                                                                                                                                                                    |
| <ol> <li>the use regulations of Section 42-00 to allow<br/>residential uses (Use Group 2 uses) on the 2nd floor</li> <li>6th floor and penthouse with accessory uses on<br/>portions of the ground floor and cellar;</li> </ol>                                                                                                                                            | <u>Cafe#—Locations</u><br>Appendix B Court Square Subdistrict Plan Map and Description of<br>Improvements                                                                                                                                                                                                                                                                                                                                                  | Design elements of the open area including<br>lighting, paving, seating, #signs# and planting<br>areas shall be specified in the application. The<br>provisions of Section 37-751 (Public space signage<br>systems) and 37-77 (Maintenance) shall apply.                                                            |
| of an existing 6-story building and proposed penthouse, on<br>property located at 476 Broome Street a.k.a. 62 Wooster<br>Street (Block 486, Lot 36), in an M1-5A District, within the<br>SoHo-Cast Iron Historic District.                                                                                                                                                 | Appendix C Queens Plaza Subdistrict Plan Maps:<br>Map 1 - Designated Districts within the Queens<br>Plaza Subdistrict                                                                                                                                                                                                                                                                                                                                      | <ul> <li>(b) The #public parking garage# shall be subject to the following conditions:</li> <li>(1) the floor space on one or more #stories# of</li> </ul>                                                                                                                                                          |
| Plans for this proposal are on file with the City Planning<br>Commission and may be seen in Room 3N, 22 Reade Street,<br>New York, NY, 10007.<br><b>No. 7</b>                                                                                                                                                                                                              | Map 2 - Ground Floor Use and Frontage<br>Map 3 - Sidewalk Widening, Street Wall Location<br>and Ground Floor Use.                                                                                                                                                                                                                                                                                                                                          | the #public parking garage#, up to a<br>height of 23 feet above #curb level# shall<br>be exempt from the definition of #floor<br>area# as set forth in Section 12-10<br>(DEFINITIONS);                                                                                                                              |
| 233 BROADWAY OFFICE SPACE<br>CD 1 N 130195 PXM<br>IN THE MATTER OF a Notice of Intent to acquire office<br>space submitted by the Department of Citywide<br>Administrative Services, pursuant to Section 195 of the New<br>York City Charter for use of property located at 233                                                                                            | The maps are hereby incorporated and made part of this Resolution for the purpose of specifying locations where the special regulations and requirements set forth in the text of this Chapter apply.<br>* * *                                                                                                                                                                                                                                             | (2) the entrances and exits shall be located so<br>that they will not be hazardous to traffic<br>safety nor likely to unduly inhibit<br>pedestrian movement; and                                                                                                                                                    |
| Broadway (Block 123, Lot 7501) (NYPD offices).<br>No. 8<br>90 CHURCH STREET OFFICE SPACE<br>CD 1 N 130196 PXM<br>IN THE MATTER OF a Notice of Intent to acquire office<br>space submitted by the Department of Citywide<br>Administrative Services, pursuant to Section 195 of the New                                                                                     | 117-05         Permitted Sidewalk Cafe Locations         #Unenclosed sidewalk cafes#, including #small sidewalk         cafes#, shall be permitted in the #Special Long Island City         Mixed Use District# only on the #streets# indicated on the         map in Appendix A (Special Long Island City Mixed Use         District and Subdistricts Plan Map, including Permitted         Sidewalk Cafe Locations) of this Chapter subject to all other | <ul> <li>(3) at the vehicular entrances, a minimum of<br/>12 reservoir spaces shall be provided and<br/>the total number of reservoir spaces shall<br/>be equivalent to five percent of any spaces<br/>in excess of 250, up to a maximum of 50<br/>reservoir spaces.</li> </ul>                                     |

Appendix A

Special Long Island City Mixed Use District and Subdistricts Plan Map, including Permitted Sidewalk Cafe Locations

\*

To be deleted

strative Services, pursuant to Section 195 of the New York City Charter for use of property located at 90 Church Street (Block 86, Lot 1) (NYPD offices).