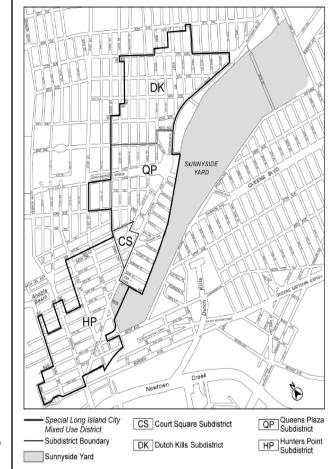

| 510                                                                                                                                                                                                                                                                                                                                                                        | THE CITY RECORD                                                                                                                                                                                                                                                                                                                                                                                                                                            | FRIDAY, FEBRUARY 22, 2013                                                                                                                                                                                                                                                                                           |
|----------------------------------------------------------------------------------------------------------------------------------------------------------------------------------------------------------------------------------------------------------------------------------------------------------------------------------------------------------------------------|------------------------------------------------------------------------------------------------------------------------------------------------------------------------------------------------------------------------------------------------------------------------------------------------------------------------------------------------------------------------------------------------------------------------------------------------------------|---------------------------------------------------------------------------------------------------------------------------------------------------------------------------------------------------------------------------------------------------------------------------------------------------------------------|
| Resolution to modify the yard requirements of Section 24-36 (Minimum Required Rear Yards) and the height and setback requirements of Section 62-341 (Developments on land and platforms) in connection with a proposed enlargement of an existing 5-story community facility building on property located at 3010 West 33 <sup>rd</sup> Street (Block 7066, Lot 10), in an | Long Island City Mixed Use District <sup>2</sup> No       Yes         Southern Hunters Point District       No       Yes         Willets Point District       No       Yes                                                                                                                                                                                                                                                                                 | (2) the portion of the #development# or<br>#enlargement# adjacent to the public<br>open area shall be either a retail #use#,<br>other #use# or treatment that complements<br>the open area;                                                                                                                         |
| R5 District.<br>Plans for this proposal are on file with the City Planning<br>Commission and may be seen in Room 3N, 22 Reade Street,<br>New York, N.Y. 10007.                                                                                                                                                                                                             | * * *<br>Article XI - Special Purpose Districts<br>Chapter 7<br>Special Long Island City Mixed Use District                                                                                                                                                                                                                                                                                                                                                | <ul> <li>(3) such modification of the #street wall#<br/>requirements is necessary to accommodate<br/>the public open area or the #public<br/>parking garage# and will result in a<br/>better site plan;</li> <li>(4) the #public parking garage# is leasted</li> </ul>                                              |
| BOROUGH OF MANHATTAN<br>No. 6<br>62 WOOSTER STREET<br>CD 2 C 080104 ZSM<br>IN THE MATTER OF an application submitted by 62<br>Wooster LLC pursuant to Sections 197-c and 201 of the New<br>York City Charter for the grant of a special permit pursuant<br>to Section 74-711 of the Zoning Resolution to modify:                                                           | * * *<br>117-03<br>District Plan and Maps<br>The regulations of this Chapter implement the #Special Long<br>Island City Mixed Use District# Plan.                                                                                                                                                                                                                                                                                                          | <ul> <li>(4) the #public parking garage# is located<br/>and designed in such a way so that it<br/>shall not adversely affect the quality of<br/>the design, access to, or use of the public<br/>open area; and</li> <li>(5) where the Commission permits parking<br/>on the roof of such #public parking</li> </ul> |
| 1. use regulations of Section 42-14(D)(2)(a) to allow retail uses (Use Group 6 uses) on portions of the ground floor and cellar; and                                                                                                                                                                                                                                       | The District Plan includes the following maps in Appendices<br>A, B and C:<br>Appendix A <del>Map of the #</del> Special Long Island City Mixed Use District#<br>and Subdistricts <u>Plan Map, Including Permitted</u> #Sidewalk                                                                                                                                                                                                                           | garage#, such roof parking shall be so<br>located as not to impair the essential<br>character or future use or development of<br>adjacent areas.                                                                                                                                                                    |
| <ol> <li>the use regulations of Section 42-00 to allow<br/>residential uses (Use Group 2 uses) on the 2nd floor</li> <li>6th floor and penthouse with accessory uses on<br/>portions of the ground floor and cellar;</li> </ol>                                                                                                                                            | <u>Cafe#—Locations</u><br>Appendix B Court Square Subdistrict Plan Map and Description of<br>Improvements                                                                                                                                                                                                                                                                                                                                                  | Design elements of the open area including<br>lighting, paving, seating, #signs# and planting<br>areas shall be specified in the application. The<br>provisions of Section 37-751 (Public space signage<br>systems) and 37-77 (Maintenance) shall apply.                                                            |
| of an existing 6-story building and proposed penthouse, on<br>property located at 476 Broome Street a.k.a. 62 Wooster<br>Street (Block 486, Lot 36), in an M1-5A District, within the<br>SoHo-Cast Iron Historic District.                                                                                                                                                 | Appendix C Queens Plaza Subdistrict Plan Maps:<br>Map 1 - Designated Districts within the Queens<br>Plaza Subdistrict                                                                                                                                                                                                                                                                                                                                      | <ul> <li>(b) The #public parking garage# shall be subject to the following conditions:</li> <li>(1) the floor space on one or more #stories# of</li> </ul>                                                                                                                                                          |
| Plans for this proposal are on file with the City Planning<br>Commission and may be seen in Room 3N, 22 Reade Street,<br>New York, NY, 10007.<br><b>No. 7</b>                                                                                                                                                                                                              | Map 2 - Ground Floor Use and Frontage<br>Map 3 - Sidewalk Widening, Street Wall Location<br>and Ground Floor Use.                                                                                                                                                                                                                                                                                                                                          | the #public parking garage#, up to a<br>height of 23 feet above #curb level# shall<br>be exempt from the definition of #floor<br>area# as set forth in Section 12-10<br>(DEFINITIONS);                                                                                                                              |
| 233 BROADWAY OFFICE SPACE<br>CD 1 N 130195 PXM<br>IN THE MATTER OF a Notice of Intent to acquire office<br>space submitted by the Department of Citywide<br>Administrative Services, pursuant to Section 195 of the New<br>York City Charter for use of property located at 233                                                                                            | The maps are hereby incorporated and made part of this Resolution for the purpose of specifying locations where the special regulations and requirements set forth in the text of this Chapter apply.<br>* * *                                                                                                                                                                                                                                             | (2) the entrances and exits shall be located so<br>that they will not be hazardous to traffic<br>safety nor likely to unduly inhibit<br>pedestrian movement; and                                                                                                                                                    |
| Broadway (Block 123, Lot 7501) (NYPD offices).<br>No. 8<br>90 CHURCH STREET OFFICE SPACE<br>CD 1 N 130196 PXM<br>IN THE MATTER OF a Notice of Intent to acquire office<br>space submitted by the Department of Citywide<br>Administrative Services, pursuant to Section 195 of the New                                                                                     | 117-05         Permitted Sidewalk Cafe Locations         #Unenclosed sidewalk cafes#, including #small sidewalk         cafes#, shall be permitted in the #Special Long Island City         Mixed Use District# only on the #streets# indicated on the         map in Appendix A (Special Long Island City Mixed Use         District and Subdistricts Plan Map, including Permitted         Sidewalk Cafe Locations) of this Chapter subject to all other | <ul> <li>(3) at the vehicular entrances, a minimum of<br/>12 reservoir spaces shall be provided and<br/>the total number of reservoir spaces shall<br/>be equivalent to five percent of any spaces<br/>in excess of 250, up to a maximum of 50<br/>reservoir spaces.</li> </ul>                                     |

Appendix A

Special Long Island City Mixed Use District and Subdistricts Plan Map, including Permitted Sidewalk Cafe Locations

\*

To be deleted

strative Services, pursuant to Section 195 of the New York City Charter for use of property located at 90 Church Street (Block 86, Lot 1) (NYPD offices).