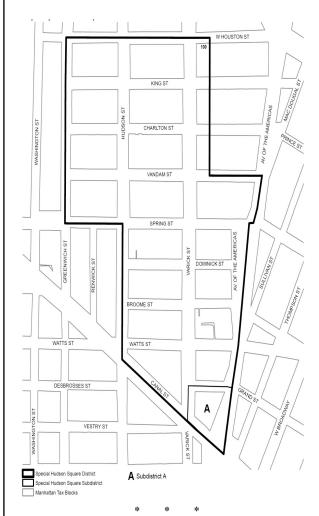

establishing a Special Hudson Square District 2. bounded by West Houston Street, a line 100 feet easterly of Varick Street, Vandam Street, Avenue of the Americas, Spring Street, Avenue of the Americas and its southerly centerline prolongation, Canal Street, Hudson Street, Spring Street, and Greenwich Street;

Map 1 Special Hudson Square District and Subdistrict

This map is hereby incorporated and made part of this Resolution for the purpose of specifying locations where the special regulations and requirements set forth in this Chapter apply.

#### $\underline{Subdistrict \ A}$

The Subdistrict is specified on Map 1 (Special Hudson Square District and Subdistrict) in the Appendix to this Chapter.