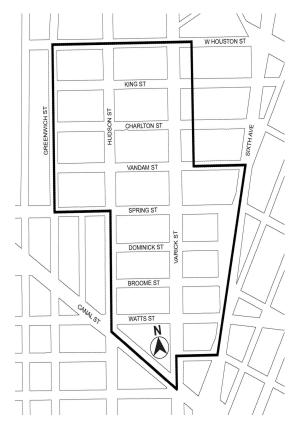

establishing a Special Hudson Square District 2. bounded by West Houston Street, a line 100 feet easterly of Varick Street, Vandam Street, Avenue of the Americas, Spring Street, Avenue of the Americas and its southerly centerline prolongation, Canal Street, Hudson Street, Spring Street, and Greenwich Street;

Map 1 Special Hudson Square District and Subdistrict

This map is hereby incorporated and made part of this Resolution for the purpose of specifying locations where the special regulations and requirements set forth in this Chapter apply.

#### $\underline{Subdistrict \ A}$

The Subdistrict is specified on Map 1 (Special Hudson Square District and Subdistrict) in the Appendix to this Chapter.