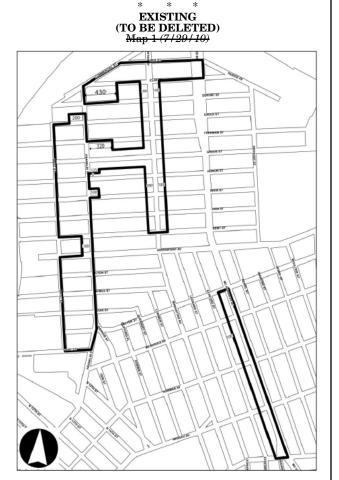

Brooklyn, Community District 1

In Waterfront Access Plan BK-1 and in the R6, R6A, R6B, R7A, R7-3 and R8 Districts within the areas shown on the following Maps 1, 2, 3 and 4:

Portion of Community District 1, Brooklyn

Portion of Community District 1, Brooklyn

NOTICE IS HEREBY GIVEN THAT A REAL PROPERTY ACQUISITIONS AND DISPOSITIONS PUBLIC HEARING, in accordance with Section 824 of the

New York City Charter, will be held at 10:00 A.M. on December 18, 2012 in Spector Hall, Main Floor, 22 Reade Street, in Manhattan.