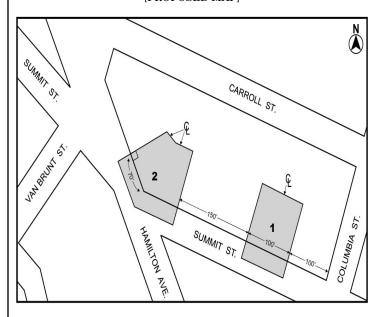

### CD 6 C 180294 ZMK

**IN THE MATTER OF** an application submitted by 41 Summit Street, LLC, pursuant to Sections 197-c and 201 of the New York City Charter for an amendment to the Zoning Map, Section No. 16a:

- changing from an M1-1 District to an R7A District property, bounded by a line midway between Carroll Street and Hamilton Avenue, a line midway between Carroll Street and Summit Street, a line 350 feet westerly of Columbia Street, Summit Street, Hamilton Avenue, and a line perpendicular to the northeasterly street line of Hamilton Avenue distant 70 feet northwesterly (as measured along the street line), from the point of intersection of the northerly street line of Summit Street and the northeasterly street line of Hamilton Avenue; and
- 2. establishing within the proposed R7A District a C2-4 District, bounded by a line midway between Carroll Street and Hamilton Avenue, a line midway between Carroll Street and Summit Street, a line 350 feet westerly of Columbia Street, Summit Street, Hamilton Avenue, and a line perpendicular to the northeasterly street line of Hamilton Avenue distant 70 feet northwesterly (as measured along the street line) from the point of intersection of the northerly street line of Summit Street and the northeasterly street line of Hamilton Avenue;

as shown on a diagram (for illustrative purposes only) dated September 24, 2018, and subject to the conditions of CEQR Declaration E-504.