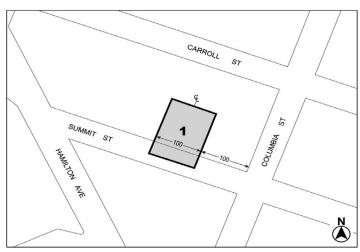

### CD 6 C 180294 ZMK

**IN THE MATTER OF** an application submitted by 41 Summit Street, LLC, pursuant to Sections 197-c and 201 of the New York City Charter for an amendment to the Zoning Map, Section No. 16a:

- changing from an M1-1 District to an R7A District property, bounded by a line midway between Carroll Street and Hamilton Avenue, a line midway between Carroll Street and Summit Street, a line 350 feet westerly of Columbia Street, Summit Street, Hamilton Avenue, and a line perpendicular to the northeasterly street line of Hamilton Avenue distant 70 feet northwesterly (as measured along the street line), from the point of intersection of the northerly street line of Summit Street and the northeasterly street line of Hamilton Avenue; and
- 2. establishing within the proposed R7A District a C2-4 District, bounded by a line midway between Carroll Street and Hamilton Avenue, a line midway between Carroll Street and Summit Street, a line 350 feet westerly of Columbia Street, Summit Street, Hamilton Avenue, and a line perpendicular to the northeasterly street line of Hamilton Avenue distant 70 feet northwesterly (as measured along the street line) from the point of intersection of the northerly street line of Summit Street and the northeasterly street line of Hamilton Avenue;

as shown on a diagram (for illustrative purposes only) dated September 24, 2018, and subject to the conditions of CEQR Declaration E-504.