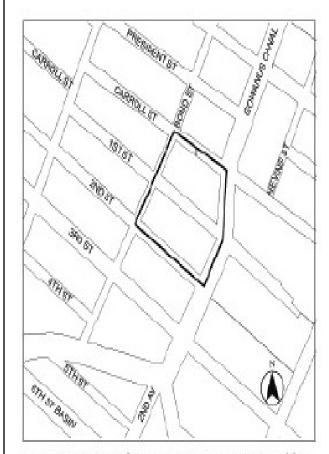

This hearing is being held pursuant to the State **Environmental Quality Review Act (SEQRA) and City** Environmental Quality Review (CEQR), CEQR No. 07HPD021K.

Nos. 7, 8 & 9 363-365 BOND STREET No. 7

CD 6 C 090047 ZMK **IN THE MATTER OF** an application submitted by the Toll Brooklyn, L.P. pursuant to Sections 197-c and 201 of the New

York City Charter for an amendment of the Zoning Map, No. 16c. 1. changing from an M2-1 District to an M1-4/R7-2 District property bounded by Carroll Street and its

- southeasterly centerline prolongation, the center line of the Gowanus Canal, Second Street and its southeasterly centerline prolongation, and Bond Street: and establishing a Special Mixed Use District (MX-11) 2.
- District bounded by Carroll Street and its southeasterly centerline prolongation, the center line of the Gowanus Canal, Second Street and its southeasterly centerline prolongation, and Bond

as shown on a diagram (for illustrative purposes only) dated September 8, 2008, and subject to the conditions of CEQR Declaration E-221.