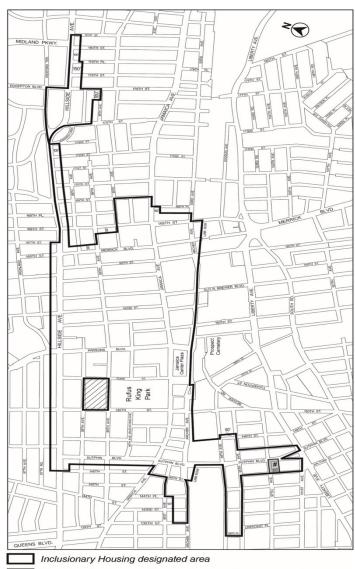

APPENDIX F

Inclusionary Housing Designated Areas and Mandatory Inclusionary Housing Areas

\* \*

Queens

\* \* \*

#### Queens Community Districts 8 and 12

Map 1 – [date of adoption]

[EXISTING MAP]

#### [Proposed Map]

Mandatory Inclusionary Housing Program Area see Section 23-154(d)(3)

Area #—[Date of adoption] MIH Program Option 1 and Option 2

Excluded Area

Portion of Community Districts 8 and 12, Queens