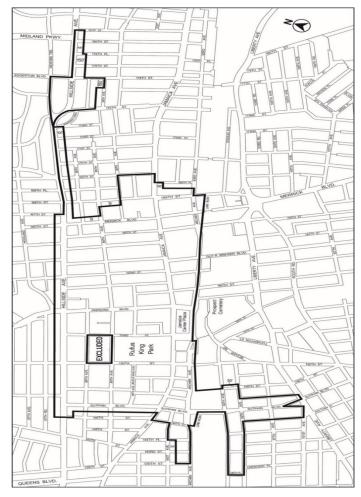

APPENDIX F

Inclusionary Housing Designated Areas and Mandatory Inclusionary Housing Areas

\* \*

Queens

\* \* \*

#### Queens Community Districts 8 and 12

Map 1 – [date of adoption]

[EXISTING MAP]

#### [Proposed Map]

Mandatory Inclusionary Housing Program Area see Section 23-154(d)(3)

Area #—[Date of adoption] MIH Program Option 1 and Option 2

Excluded Area

Portion of Community Districts 8 and 12, Queens