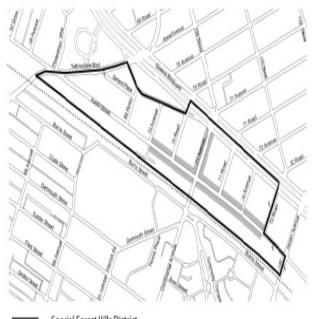

### Appendix

Special Forest Hills District

Special Forest Hills District

Retail Continuity Streets

No. 7

- 7. changing from an R7-1 District to a C4-5X District property bounded by Queens Boulevard, 72nd Road, a line 100 feet southwesterly of Queens Boulevard, and a line midway between 71st Road and 72nd Avenue:
- 8. changing from a C4-2 District to a C4-5X District property bounded by Queens Boulevard, a line midway between 71st Road and 72nd Avenue, a line 100 feet southwesterly of Queens Boulevard, 72nd Road, a line 240 feet northeasterly of Austin Street, a line midway between 70th Road and Continental Avenue-71st Avenue, a southwesterly service road of Queens Boulevard and its northeasterly centerline prolongation, and 70th Road.
- 9. changing from a C8-2 District to a C4-5X District property bounded by Yellowstone Boulevard, a southwesterly service road of Queens Boulevard and its northeasterly centerline prolongation, a line midway between 70th Road and Continental Avenue-71st Avenue, a line 240 feet northeasterly of Austin Street, 70th Avenue, and Austin Street;
- 10. establishing within a proposed R5D District a C2-3
  District bounded by Austin Street, Ascan Avenue,
  the northeasterly boundary line of the Long Island
  Rail Road right-of-way, and Yellowstone Boulevard;
  and
- 11. establishing a Special Forest Hills District ("FH") bounded by Yellowstone Boulevard, a southwesterly service road of Queens Boulevard, 70th Road, Queens Boulevard, 72nd Road, Austin Street, Ascan Avenue; and the northeasterly boundary line of the Long Island Rail Road right-of-way,

as shown on a diagram (for illustrative purposes only), dated September 22, 2008 and subject to the conditions of CEQR Declaration  $\,$  E-222.

Resolution for adoption scheduling December 17, 2008 for a public hearing.