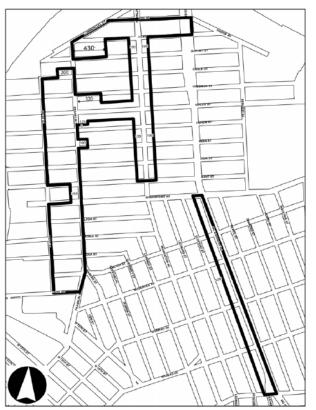

Brooklyn, Community District 1

In Waterfront Access Plan BK-1 and in the R6, R6A, R6B, R7A, R7-3 and R8 Districts within the areas shown on the following Maps 1, 2, 3 and 4:

### PROPOSED (TO REPLACE EXISTING)

Map 1 (x/xx/xx)