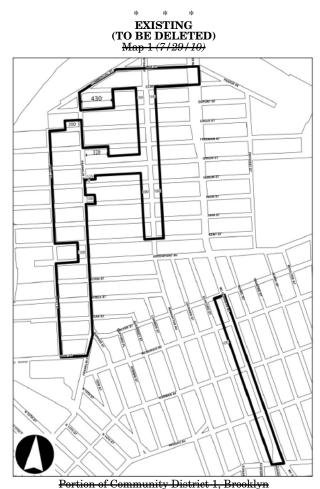

Brooklyn, Community District 1

In Waterfront Access Plan BK-1 and in the R6, R6A, R6B, R7A, R7-3 and R8 Districts within the areas shown on the following Maps 1, 2, 3 and 4:

### PROPOSED (TO REPLACE EXISTING)

Map 1 (x/xx/xx)