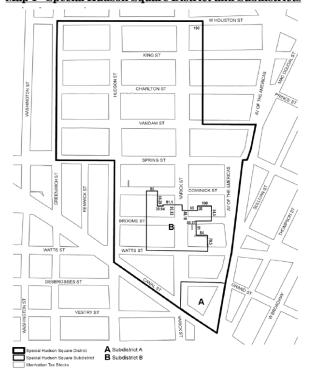

#### 88-03 District Plan and Maps

The regulations of this Chapter are designed to implement the #Special Hudson Square District# Plan.

The District Plan includes the following map in the Appendix to this Chapter:

 $\underline{Map\ 1} \quad \underline{Special\ Hudson\ Square\ District\ and\ Subdistricts}$ 

This map is hereby incorporated and made part of this Resolution for the purpose of specifying locations where the special regulations and requirements set forth in this Chapter apply.

### 88-04 Subdistricts

In order to carry out the purposes and provisions of this Chapter, two subdistricts are established as follows:

 $\underline{Subdistrict\ A}$ 

Subdistrict B.

The Subdistricts are specified on Map 1 (Special Hudson Square District and Subdistricts) in the Appendix to this Chapter.

#### <u>Appendix A</u> Map 1 - Special Hudson Square District and Subdistricts