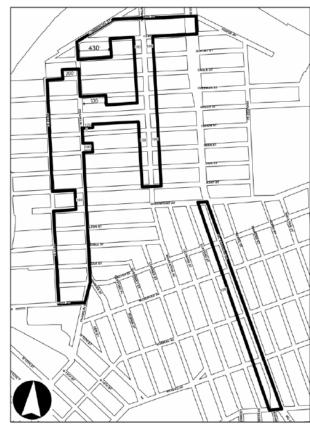

#### 209 MCGUINNESS BOULEVARD **BROOKLYN CB - 1** C 100218 ZMK

Application submitted by McGuinness Realty Corp. pursuant to Sections 197-c and 201 of the New York City Charter for the amendment of the Zoning Map, Section No. 13a:

- changing from an M1-1 District to an R7A District property bounded by Greenpoint Avenue, McGuinness Boulevard, Calyer Street, and a line midway between McGuinness Boulevard and Eckford Street; and
- establishing within a proposed R7A District a C2-4 District bounded by Greenpoint Avenue, McGuinness Boulevard, Calyer Street, and a line midway between McGuiness Boulevard and Eckford Street;

as shown on a diagram (for illustrative purposes only) dated July 23, 2012, and subject to the conditions of CEQR Declaration E-287.