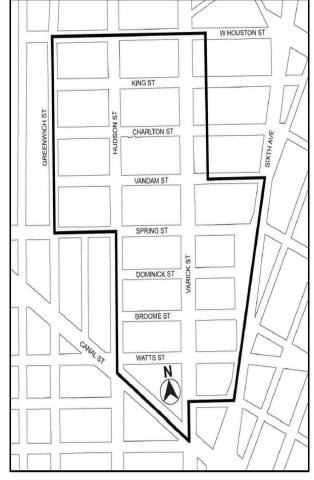

# BOROUGH OF MANHATTAN Nos. 2, 3 & 4 SPECIAL HUDSON SQUARE REZONING & TEXT AMENDMENT No. 2

CD 2 C 120380 ZMM
IN THE MATTER OF an application submitted by The
Rector, Church-Wardens and Vestrymen of Trinity Church in
the City of New York pursuant to Sections 197-c and 201 of
the New York City Charter for the amendment of the Zoning
Map, Section No. 12a:

- changing from an M1-5B District to an M1-6 District property bounded by the former centerline of the Avenue of the Americas and its southerly prolongation, Canal Street, and the Avenue of the Americas and its southerly centerline prolongation; and
- 2. establishing a Special Hudson Square District bounded by West Houston Street, a line 100 feet easterly of Varick Street, Vandam Street, Avenue of the Americas, Spring Street, Avenue of the Americas and its southerly centerline prolongation, Canal Street, Hudson Street, Spring Street, and Greenwich Street;

as shown on a diagram (for illustrative purposes only) dated August 20, 2012, and subject to the conditions of CEQR Declaration E-288.