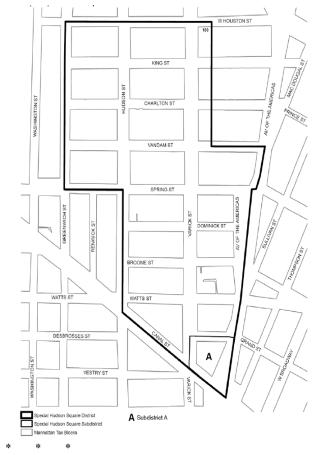

# BOROUGH OF MANHATTAN Nos. 2, 3 & 4 SPECIAL HUDSON SQUARE REZONING & TEXT AMENDMENT No. 2

CD 2 C 120380 ZMM
IN THE MATTER OF an application submitted by The
Rector, Church-Wardens and Vestrymen of Trinity Church in
the City of New York pursuant to Sections 197-c and 201 of
the New York City Charter for the amendment of the Zoning
Map, Section No. 12a:

- changing from an M1-5B District to an M1-6 District property bounded by the former centerline of the Avenue of the Americas and its southerly prolongation, Canal Street, and the Avenue of the Americas and its southerly centerline prolongation; and
- 2. establishing a Special Hudson Square District bounded by West Houston Street, a line 100 feet easterly of Varick Street, Vandam Street, Avenue of the Americas, Spring Street, Avenue of the Americas and its southerly centerline prolongation, Canal Street, Hudson Street, Spring Street, and Greenwich Street;

as shown on a diagram (for illustrative purposes only) dated August 20, 2012, and subject to the conditions of CEQR Declaration E-288.

#### 88-03 District Plan and Maps

The regulations of this Chapter are designed to implement the #Special Hudson Square District# Plan.

The District Plan includes the following map in the Appendix to this Chapter:

 $\underline{Map\ 1} \quad \underline{Special\ Hudson\ Square\ District\ and\ Subdistricts}$ 

This map is hereby incorporated and made part of this Resolution for the purpose of specifying locations where the special regulations and requirements set forth in this Chapter apply.

### 88-04 Subdistricts

In order to carry out the purposes and provisions of this Chapter, two subdistricts are established as follows:

 $\underline{Subdistrict\ A}$ 

Subdistrict B.

The Subdistricts are specified on Map 1 (Special Hudson Square District and Subdistricts) in the Appendix to this Chapter.

#### <u>Appendix A</u> Map 1 - Special Hudson Square District and Subdistricts