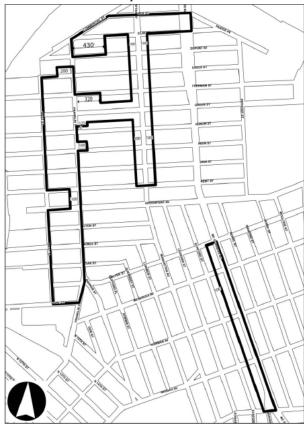

#### 209 MCGUINNESS BOULEVARD **BROOKLYN CB - 1** C 100218 ZMK

Application submitted by McGuinness Realty Corp. pursuant to Sections 197-c and 201 of the New York City Charter for the amendment of the Zoning Map, Section No. 13a:

- changing from an M1-1 District to an R7A District property bounded by Greenpoint Avenue, McGuinness Boulevard, Calyer Street, and a line midway between McGuinness Boulevard and Eckford Street; and
- establishing within a proposed R7A District a C2-4 District bounded by Greenpoint Avenue, McGuinness Boulevard, Calyer Street, and a line midway between McGuiness Boulevard and Eckford Street;

as shown on a diagram (for illustrative purposes only) dated July 23, 2012, and subject to the conditions of CEQR Declaration E-287.