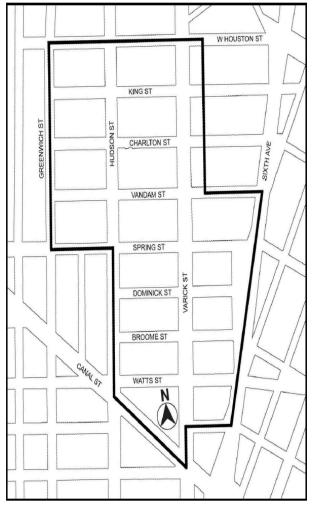

#### 88-03 District Plan and Maps

The regulations of this Chapter are designed to implement the #Special Hudson Square District# Plan.

The District Plan includes the following map in the Appendix to this Chapter:

 $\underline{Map\ 1} \quad \underline{Special\ Hudson\ Square\ District\ and\ Subdistricts}$ 

This map is hereby incorporated and made part of this Resolution for the purpose of specifying locations where the special regulations and requirements set forth in this Chapter apply.

#### <u>Appendix A</u> Map 1 - Special Hudson Square District and Subdistricts

Map 1 Special Hudson Square District and Subdistrict

This map is hereby incorporated and made part of this Resolution for the purpose of specifying locations where the special regulations and requirements set forth in this Chapter apply.