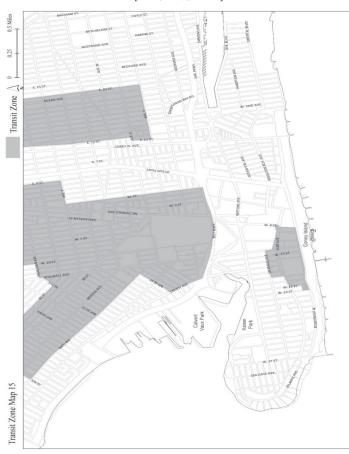

#### No. 16

CD 13
IN THE MATTER OF an application submitted by West 16-22 St
Properties LLC, pursuant to Section 201 of the New York City Charter,

The of the Zening Resolution of the City of New York, N 170459 ZRK for an amendment of the Zoning Resolution of the City of New York, modifying Article XIII, Chapter 1 (Special Coney Island District), APPENDIX F for the purpose of establishing a Mandatory Inclusionary Housing area and APPENDIX I to extend the Transit Zone in Transit Zone Map 15.

APPENDIX I Transit Zone

Transit Zone Map 15

#### [EXISTING MAP]

#### [PROPOSED MAP]