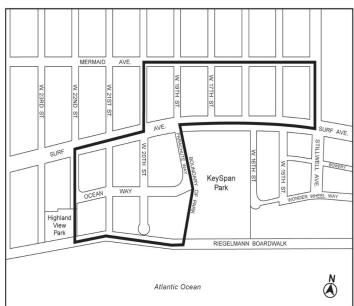

#### 131-132 Coney North and Coney West Subdistricts

In the Coney North and Coney West Subdistricts, #uses# allowed by the underlying district regulations shall apply, except as modified in this Section for #uses# fronting upon #streets# specified on Map 2 (Mandatory Ground Floor Use Requirements) in the Appendix to this Chapter. For the purposes of this Section, the "building line" shown on Parcel F on Map 2 shall be considered a #street line# of Ocean Way or Parachute Way, as applicable. Furthermore, an open or enclosed ice skating rink shall be a permitted #use# anywhere within Parcel F in the Coney West Subdistrict.

#### Appendix A

#### Coney Island District Plan

Map 1 – Special Coney Island District and Subdistricts

# Parcel G Parcel D Parcel D Parcel Special Coney Island District Special Coney Island Subdistrict Parcel G Parcel C Parcel Special Coney Island Subdistrict Special Coney Island Subdistrict CN Coney North Subdistrict CW Coney West Subdistrict CW Coney West Subdistrict

MA Mermaid Avenue Subdistrict

 $\label{eq:map2-Mandatory} \mbox{Ground Floor Use Requirements} \\ \mbox{[EXISTING]}$ 

Map 4 - Street Wall Location

Map 5 – Minimum and Maximum Base Heights
[EXISTING]

(See Sections 131-42, 131-43, 131-44)

 ${\bf Map~6-Coney~West~Subdistrict~Transition~Heights}$ 