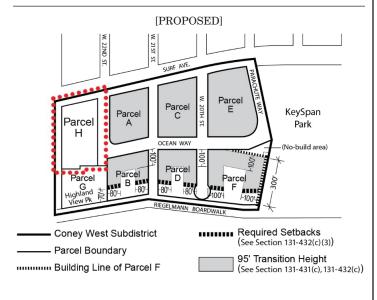

For #zoning lots# containing #affordable independent residences for seniors#, the maximum #floor area ratio# shall be as set forth in Section 23-155 (Affordable Independent Residences for Seniors).

Parcels A through F <u>and Parcel H, located</u> within <u>R6A or R7D</u> Districts, are shown on Map 1 (Special Coney Island District and Subdistricts) in <u>Appendix A of this Chapter</u>.

#### [PROPOSED TABLE]

|                                   |                 | #Inclusionary Ho           | using designated areas#       | #Mandatory Inclusionary Housing areas#   |                            |  |  |  |
|-----------------------------------|-----------------|----------------------------|-------------------------------|------------------------------------------|----------------------------|--|--|--|
|                                   |                 | Column 1                   | Column 2                      | Column 3                                 | Column 4                   |  |  |  |
| Subdistrict/Parcels               | Zoning District | Base #floor area<br>ratio# | Maximum #floor area<br>ratio# | For #MIH developments# on<br>#MIH sites# | For all other #residences# |  |  |  |
| Coney West<br>Parcels: A, B, C, D | <u>R7D</u>      | 4.35                       | <u>5.8</u>                    |                                          |                            |  |  |  |
| Parcels: E, F                     | <u>R7D</u>      | 4.12                       | <u>5.5</u>                    |                                          |                            |  |  |  |
| Parcel H                          | R7D<br>R6A      |                            |                               | <u>5.8</u><br><u>3.6</u>                 | $\frac{4.35}{3.0}$         |  |  |  |
| Coney North                       | <u>R7X</u>      | <u>3.75</u>                | <u>5.0</u>                    |                                          |                            |  |  |  |
| Mermaid Avenue                    | <u>R7A</u>      | 3.45                       | 4.6                           |                                          |                            |  |  |  |

(c) Coney West #floor area# distribution

In the Coney West Subdistrict, #floor area# attributable to #zoning lots# within the following sets of parcels, as shown on Map 1 in the Appendix to this Chapter, may be distributed anywhere within such sets of parcels:

Parcels A and B

Parcels C and D

Parcels E and F

In addition, #floor area# attributable to #block# 7071, lot 130, within Parcel B may be distributed anywhere within Parcels C or D.

(d) Height and setback

For all #zoning lots#, or portions thereof, located in the Coney-West or Coney North Subdistricts, the height and setback-regulations of Section 23-664 (Modified height and setback-regulations for certain buildings) shall not apply. In lieu thereof, the height and setback regulations of this Chapter shall apply.

#### 131-43 Coney West Subdistrict

The regulations of this Section shall apply to all #buildings or other structures# in the Coney West Subdistrict. Map 4 (Street Wall Location), Map 5 (Minimum and Maximum Base Heights) and Map 6 (Coney West Subdistrict Transition Heights), in the Appendix to this Chapter, illustrate the #street wall# location provisions, minimum and maximum base height provisions and transition height provisions of this Section, inclusive. For the purposes of this Section, the "building line" shown on Parcel F shall be considered a #street line# of Ocean Way or Parachute Way, as indicated on such maps.

#### 131-431

#### Coney West District, Surf Avenue

The regulations of this Section shall apply along Surf Avenue. The #street wall# location provisions of paragraph (a) of this Section shall also apply along #streets# intersecting Surf Avenue within 50 feet of Surf Avenue, and the #building# base regulations of paragraph (b) of this Section shall also apply along #streets# within 200 feet of Surf Avenue on Parcel H and within 100 feet of Surf Avenue on other parcels.

#### (b) #Building# base

A #street wall# fronting on Surf Avenue shall rise without setback to a minimum height of six #stories# or 65 feet, or the height of the #building#, whichever is less, and a maximum height of eight #stories# or 85 feet, whichever is less, before a setback is required. However, on the <u>Surf Avenue</u> #block# front bounded by West 21st Street and West 22nd Street frontages of Parcels A and H, the minimum height of a #street wall# shall be 40 feet and the maximum height of a #street wall# shall be six #stories# or 65 feet, whichever is less, before a setback is required.

## (c) Transition height and maximum #building# height for parcels other than Parcel $\overline{H}$

Above the maximum base height a #street wall# may rise to a maximum transition height of nine #stories# or 95 feet, whichever is less, provided that such #street walls# are set back a minimum distance of 10 feet from the Surf Avenue #street line#. All portions of #buildings or other structures# that exceed a transition height of 95 feet shall comply with the tower provisions of Section 131-434 (Coney West Subdistrict towers).

#### (d) Maximum building height for Parcel H

On Parcel H, all portions of #buildings or other structures# that exceed the maximum base height set forth in paragraph (b) of this Section shall comply with the tower provisions of Section 131-434.

#### Along all other streets, other than Riegelmann Boardwalk

The following regulations shall apply along all other #streets# in the Coney West Subdistrict, except within 70 feet of Riegelmann Boardwalk.

#### (b) #Building# base

The #street wall# of a #building# base, or portion thereof, located beyond 200 feet of Surf Avenue on Parcel H and beyond 100 feet of Surf Avenue on other parcels, shall rise without setback to a minimum height of 40 feet or the height of the #building#, whichever is less, and a maximum height of six #stories# or 65 feet, whichever is less. Up to 30 percent of the #aggregate width of street walls# may be recessed for #outer courts# or balconies, provided no recesses are located within 15 feet of an adjacent #building# or within 30 feet of the intersection of two #street lines#, and provided the maximum depth of such recesses is 15 feet, as measured from the #street line#. All portions of a #building or other structure# that exceed a height of 65 feet shall be set back from the #street wall# at least 10 feet, except such setback distance may include the depth of any permitted recesses.

# (c) Transition heights and maximum #building# height for parcels other than Parcel H

Beyond 100 feet of Surf Avenue, a #street wall# may rise to a maximum transition height of nine #stories# or 95 feet, whichever is less, provided that:

#### (d) Maximum #building# heights for Parcel H

Any #building or other structure#, or portions thereof, located within 100 feet of Surf Avenue or within 100 feet of West 22nd Street shall comply with the tower provisions of Section 131-434. Within the remainder of Parcel H, the maximum height for #buildings or other structures# or portions thereof shall be 85 feet.

#### (b) Maximum length and or height

On Parcels A, B, C, D, E and F, on On #blocks# bounding Surf Avenue, the maximum height of a #building or other structure# shall be 220 feet, and on #blocks# bounding the southerly #street line# of Ocean Way, the maximum height of a #building or other structure# shall be 170 feet. Furthermore, the outermost walls of all tower #stories# shall be inscribed within a rectangle, and no side of such rectangle shall exceed a length of 165 feet.

\* \* \*

On Parcel H, the maximum height of a #building or other structure# within 100 feet of Surf Avenue or within 100 feet of West 22nd Street shall be 150 feet.

All #buildings# that exceed a height of 170 feet shall provide articulation in accordance with Section 131-46 (Tower Top Articulation).